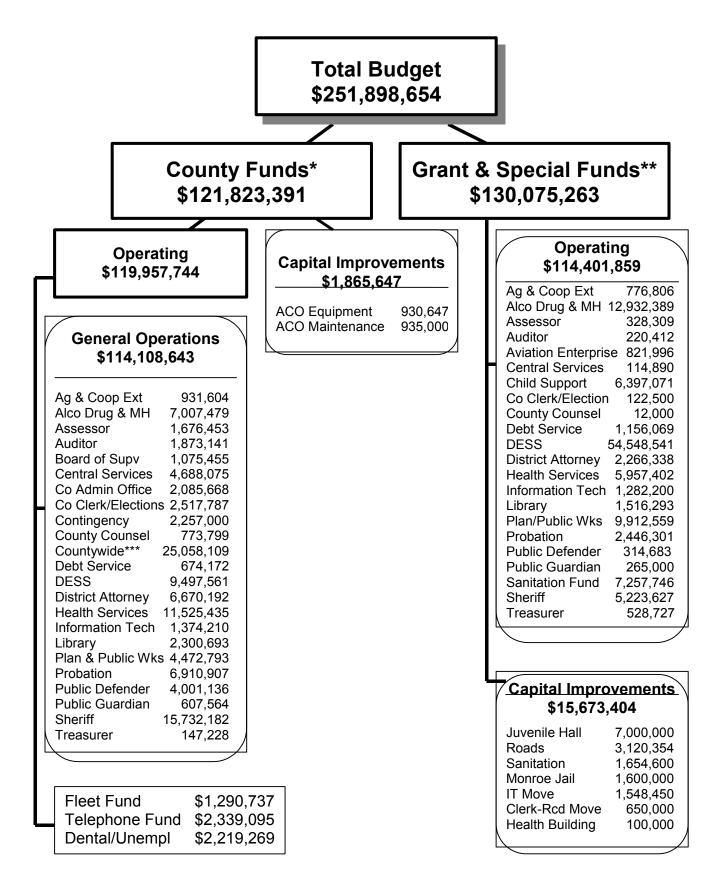

# Equipment List 2004-05

| ITEM |                      |         |                                      |     | REVENUE      | UNIT      |           |
|------|----------------------|---------|--------------------------------------|-----|--------------|-----------|-----------|
| #    | DEPARTMENT           | BU      | DESCRIPTION                          | QTY | SOURCE       | COST      | TOTAL     |
| 1    | ADMH                 | 505-6   | Mini-van 7 passenger                 | 1   | State/Fed    | \$23,000  | 5 23,000  |
| 2    | ADMH                 | 505-4   | 12 passenger van                     | 1   | Grant        | \$23,000  | 3 23,000  |
| 3    | Ag                   | 270-1   | 3/4 ton pickup                       | 1   | State        | \$23,000  | 3 23,000  |
| 4    | Community Health     | 501-1   | Class 2/2A Bio-safety cabinet        | 1   | Bioterrorism | \$11,000  | 5 11,000  |
| 5    | Community Health     | 501-1   | Class 2/2A Bio-safety cabinet        | 1   | Bioterrorism | \$9,700   | 9,700     |
| 6    | Community Health     | 501-1   | BioMetrics Security System           | 100 | Dept         | \$146     | 5 14,600  |
| 6    | Community Health     | 501-1   | Fume Hood                            | 1   | Bioterrorism | \$6,800   | 6,800     |
| 7    | Community Health     | 501-1   | Glassware Washer w/stand             | 1   | Bioterrorism | \$10,500  | 5 10,500  |
| 8    | Community Health     | 501-1   | Light cycler for Molecular testing   | 1   | Bioterrorism | \$60,000  | 60,000    |
| 9    | Community Health     | 501-1   | Negative Pressure Equip w/install    | 1   | Bioterrorism | \$59,616  | 59,616    |
| 10   | Community Health     | 501-1   | SIRE Concurrent Licenses             | 10  | Dept         | \$2,500   | 5 25,000  |
| 11   | Community Health     | 501-1   | Data base enhancements               | 1   | Dept         | \$35,000  | 35,000    |
| 11   | CSD/Telecom          | 185-1   | Upgrade Comm. Center Switch          | 1   | Telecom      | \$125,000 | 5 125,000 |
| 12   | CSD/Telecom          | 185-1   | Nortel Telephone switch - Kmart      | 1   | Telecom      | \$145,000 | 5 145,000 |
| 13   | CSD/Telecom          | 1       | Main switching equip.                | 1   | Telecom      | \$16,000  | 5 16,000  |
| 14   | CSD/Telecom          | 185-1   | to Comm Center                       | 1   | Telecom      | \$16,000  | 5 16,000  |
| 15   | CSD/Telecom          | 185-1   | Center to Courthouse                 | 1   | Telecom      | \$16,000  | 5 16,000  |
| 16   | CSD/Telecom          | 185-1   | Vehicle-MiniVan 7 Passenger          | 1   | Telecom      | \$21,500  |           |
| 17   | DA - Criminal (043)  |         | sedan w/equipment                    | 2   | State        | \$26,000  | 52,000    |
| 18   | DA - Criminal (046)  |         | vehicles used, up to 3               | 3   | Asset seize  | \$15,000  |           |
| 19   | DA - Grants          |         | equipment                            | 1   | Grant        | \$46,526  |           |
| 20   | DA-Insurance Fraud   |         | sedan, hybrid                        | 1   | Grant        | \$24,000  |           |
| 21   | DESS                 |         | Postage Meter                        | 1   | Dept         | \$35,000  |           |
| 22   | DESS                 | 551-1   |                                      | 4   | Dept         | \$20,000  | 80,000    |
| 23   | DESS                 | 551-1   | Modular Furniture                    | 20  | Dept         | \$3,500   |           |
| 24   | Environmental Health | 501-3   | Ford Ranger Pick-up                  | 1   | Dept         | \$16,000  |           |
| 25   | Environmental Health |         | HP2000 - NAS Network Storage         | 1   | Dept         | \$6,800   |           |
| 26   | Environmental Health |         | SIRE Document Mgmt System            | 1   | Dept         | \$24,800  |           |
| 27   | Environmental Health |         | Document Imaging Software            | 1   | Dept         | \$16,450  |           |
|      | ITD                  | 1       | Firewalls                            | 3   | ACO          | \$5,500   |           |
|      | ITD                  |         | L3 Switches                          | 3   | ACO          | \$6,000   |           |
| 27   | ITD                  | 156-1   | NAS                                  | 4   | ACO          | \$10,000  | 6 40,000  |
| 28   | ITD                  | 156-1   | Racks                                | 3   | ACO          | \$6,000   | 5 18,000  |
| 29   | ITD                  | 156-1   | Cisco Management Software            | 1   | ACO          | \$17,000  | 5 17,000  |
| 30   | ITD                  | 1       | Plotter                              | 1   | ACO          | \$8,000   |           |
| 31   | ITD                  | 156-1   | Servers                              | 6   | ACO          | \$8,000   |           |
|      |                      |         | Consulting & tools for Genled        |     |              |           |           |
| 32   | ITD                  | 156-1   | migration                            | 1   | ACO          | \$60,000  | 60,000    |
|      |                      |         | Training on transition tools & new   |     |              |           |           |
| 33   | ITD                  | 156-1   |                                      | 1   | ACO          | \$20,000  | 5 20,000  |
| 34   | ITD                  | 156-1   | Servers for develop & prod of GenLed | 7   | ACO          | \$8,000   | 56,000    |
| 35   | ITD                  |         | Racks for new servers                | 2   | ACO          | \$5,000   | 5 10,000  |
| 36   | ITD                  | 156-1   | Staging servers                      | 4   | ACO          | \$8,000   |           |
| 37   | ITD                  | [······ | Staging racks                        | 4   | ACO          | \$10,000  |           |
| 38   | Library              |         | Integrated Library System            | 1   | Dept         | \$235,000 |           |

# Equipment List 2004-05

|           |                 |       |                                  |     | REVENUE  | UNIT      |                                       |
|-----------|-----------------|-------|----------------------------------|-----|----------|-----------|---------------------------------------|
| ITEM<br># | DEPARTMENT      | BU    | DESCRIPTION                      | QTY | SOURCE   | COST      | TOTAL                                 |
| 39        | Library         | -     | ScaneEze Workstations            | 3   | Dept     | \$5,900   | _                                     |
| 40        | Parks           |       | Playground Equipment - Dunnigan  | 1   | Grant    | \$50,000  | \$ 50,000                             |
| 41        | PPW             | 1     | HP2000 - NAS Network Storage     | 1   | Dept     | \$6,500   | · · · · · · · · · · · · · · · · · · · |
| 42        | PPW             |       | Mini-pickup                      | 1   | Dept     | \$20,000  |                                       |
| 43        | PPW             |       | 4WD Ford Explorer or Equivalent  | 1   | Dept     | \$28,000  | \$ 28,000                             |
| 44        | PPW             | 194-1 | Landtech SEM 500 Gas Monitor     | 1   | Dept     | \$13,000  | \$ 13,000                             |
| 45        | PPW             | 194-1 | Landtech FAU Gas Monitor         | 1   | Dept     | \$12,000  | \$ 12,000                             |
| 46        | PPW             | 194-1 | Forklift                         | 1   | Dept     | \$35,000  | \$ 35,000                             |
| 47        | PPW             | 299-1 | Utility Van                      | 1   | Dept     | \$27,000  | \$ 27,000                             |
| 48        | PPW             | 299-1 | Used Skiploader                  | 1   | Dept     | \$38,000  | \$ 38,000                             |
| 49        | PPW             | 299-1 | Speed feedback radar signs       | 2   | Dept     | \$7,500   | \$ 15,000                             |
| 50        | PPW             | 299-1 | 10 Wheel truck                   | 1   | Dept     | \$120,000 | \$ 120,000                            |
| 51        | Probation       | 575-1 | Sedan w/Specialiazed Equipment   | 1   | Dept     | \$22,500  | \$ 22,500                             |
| 52        | Public Defender | 210-1 | 4-door sedan, mid-size, 6 cyl.   | 1   | ACO      | \$21,227  | \$ 21,227                             |
| 53        | Public Guardian | 287-1 | Server                           | 1   | Federal  | \$5,411   | \$ 5,411                              |
| 54        | Sheriff         | 240-2 | Unmarked Vehicle                 | 1   | Fund 058 | \$25,000  | \$ 25,000                             |
| 55        | Sheriff         | 250-2 | Modular Furniture                | 1   | Fund 059 | \$10,000  | \$ 10,000                             |
| 56        | Sheriff         | 250-7 | Patrol Vehicles-sedans           | 3   | ACO      | \$ 38,000 | \$ 114,000                            |
| 57        | Sheriff         | 250-7 | Patrol Vehicles-sedans           | 1   | Tribal   | \$ 38,000 | \$ 38,000                             |
| 58        | Sheriff         | 250-7 | Patrol Van-SWAT                  | 1   | Grant    | \$33,000  | \$ 33,000                             |
| 59        | Sheriff         | 250-7 | Patrol Vehicles-sedans           | 4   | Fund 061 | \$ 38,000 | \$ 152,000                            |
| 60        | Sheriff         | 250-7 | Patrol Vehicle-4 x 4             | 1   | Fund 061 | \$ 46,000 | \$ 46,000                             |
| 61        | Sheriff         | 250-9 | Tilting Kettle w/equipment       | 1   | ACO      | \$13,931  | \$ 13,931                             |
| 62        | Sheriff         | +     | Tilting Skillet 2/equipment      | 1   | ACO      | \$9,803   |                                       |
| 63        | Sheriff         | 250-9 | Touch Print Hand Scanner         | 1   | Fund 056 | \$49,000  | \$49,000                              |
| 64        | Sheriff         | 280-1 | Animal Control trucks w/bodies   | 2   | Dept     | \$39,000  | \$ 78,000                             |
| 65        | Vehicle Pool    | 135-1 | Vehicle, replacement contingency | 1   | ACO      | \$21,250  | \$ 21,250                             |
|           |                 |       |                                  |     |          |           | \$2,697,114                           |