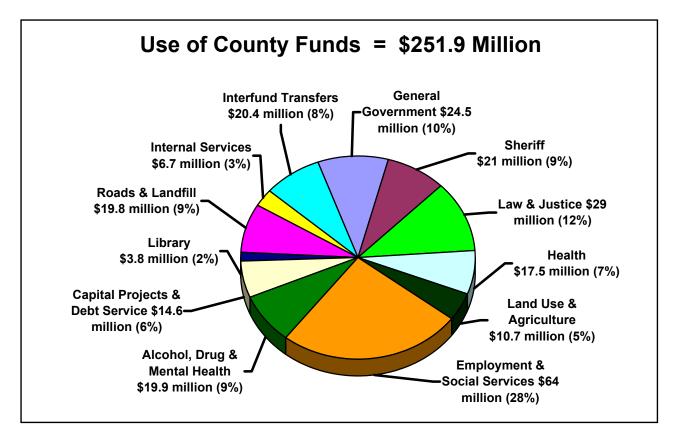

| (\$1,317,108)<br><b>\$0</b> | \$387,001<br>\$387,061                                                                                                        |
|     | to the intreduction of the state of the stat | <i>\\</i> 010,001   | ψ1,017,100                         | ΨΟ                          | Ψ <b>007,00</b> 1                                                                                                             |



\* County Funds consist of unrestricted and partially restricted revenues.

- \*\* Restricted Funds for specific purposes, generally from state and federal sources.
- \*\*\* Countywide Cost includes interdepartmental transfers, miscellaneous countywide service costs, insurance, transfer of trail court revenues to the State, and Grand Jury cost.