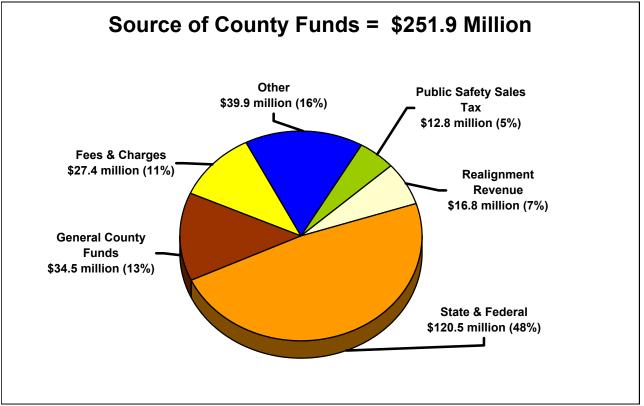

| (\$1,317,108)<br><b>\$0</b> | \$387,001<br>\$387,061                                                                                                        |
|     | to the intreduction of the state of the stat | <i>\\</i> 010,001   | ψ1,017,100                         | ΨΟ                          | Ψ <b>007,00</b> 1                                                                                                             |



\* County Funds consist of unrestricted and partially restricted revenues.

- \*\* Restricted Funds for specific purposes, generally from state and federal sources.
- \*\*\* Countywide Cost includes interdepartmental transfers, miscellaneous countywide service costs, insurance, transfer of trail court revenues to the State, and Grand Jury cost.