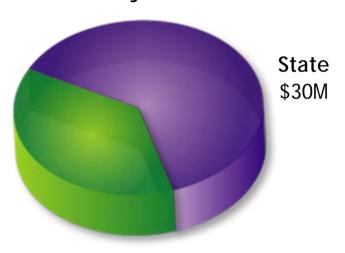

# The model makes it easy to provide estimates of reimbursements

**Current System** 

Medicaid \$10M

**Total Budget \$40M** 

**EbP System** 

Medicaid \$18M

Total Budget \$48M