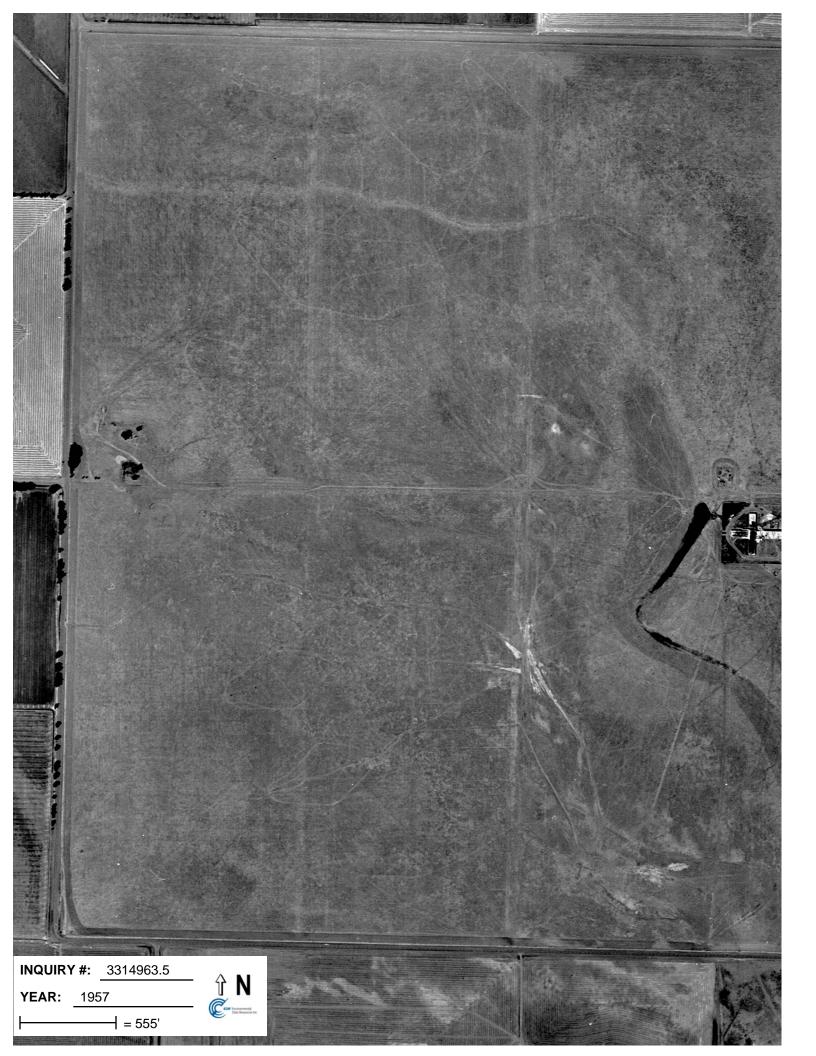

## **Target Property:**

County Road 104 and Road 35 Dixon, CA 95620

| <u>Year</u> | <u>Scale</u>                      | <u>Details</u>                            | <u>Source</u> |
|-------------|-----------------------------------|-------------------------------------------|---------------|
| 1937        | Aerial Photograph. Scale: 1"=555' | Flight Year: 1937                         | Laval         |
| 1957        | Aerial Photograph. Scale: 1"=555' | Flight Year: 1957                         | Cartwright    |
| 1965        | Aerial Photograph. Scale: 1"=333' | Flight Year: 1965                         | Cartwright    |
| 1970        | Aerial Photograph. Scale: 1"=555' | Flight Year: 1970                         | Cartwright    |
| 1987        | Aerial Photograph. Scale: 1"=666' | Flight Year: 1987                         | USGS          |
| 1993        | Aerial Photograph. Scale: 1"=500' | /Composite DOQQ - acquisition dates: 1993 | EDR           |
| 1998        | Aerial Photograph. Scale: 1"=666' | Flight Year: 1998                         | USGS          |
| 2005        | Aerial Photograph. Scale: 1"=500' | Flight Year: 2005                         | EDR           |
| 2006        | Aerial Photograph. Scale: 1"=500' | Flight Year: 2006                         | EDR           |