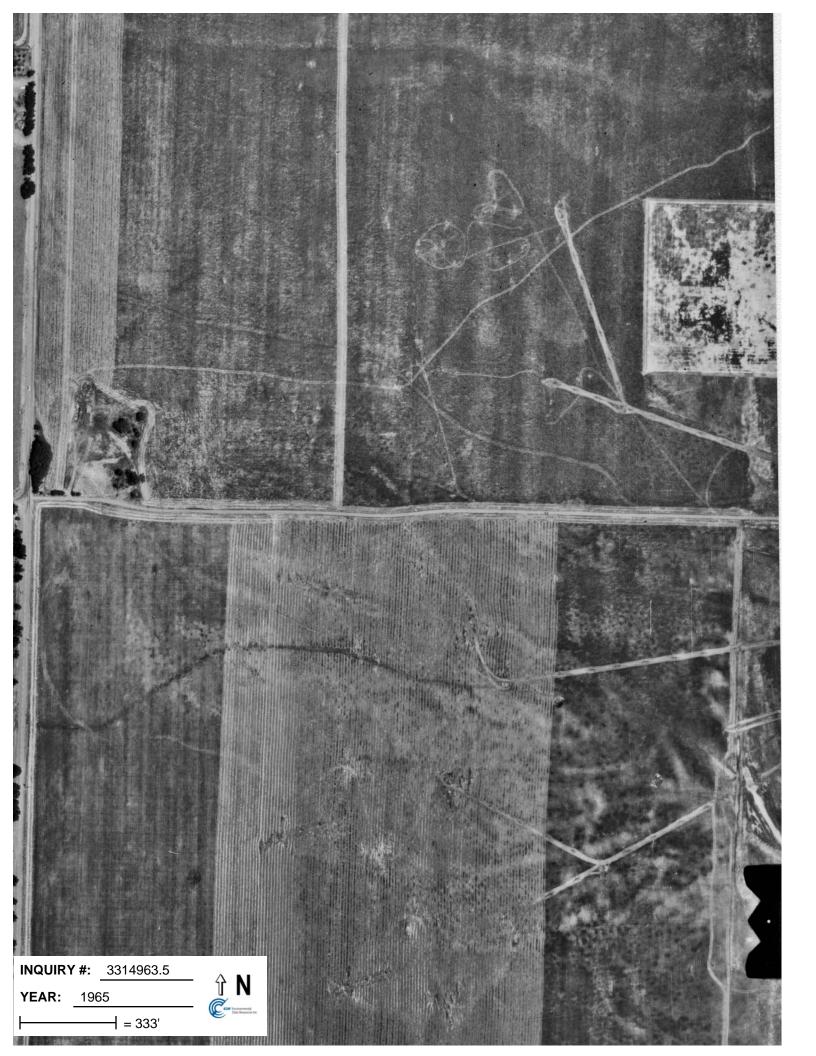

## **Target Property:**

County Road 104 and Road 35 Dixon, CA 95620

| <u>Year</u> | <u>Scale</u>                      | <u>Details</u>                            | <u>Source</u> |
|-------------|-----------------------------------|-------------------------------------------|---------------|
| 1937        | Aerial Photograph. Scale: 1"=555' | Flight Year: 1937                         | Laval         |
| 1957        | Aerial Photograph. Scale: 1"=555' | Flight Year: 1957                         | Cartwright    |
| 1965        | Aerial Photograph. Scale: 1"=333' | Flight Year: 1965                         | Cartwright    |
| 1970        | Aerial Photograph. Scale: 1"=555' | Flight Year: 1970                         | Cartwright    |
| 1987        | Aerial Photograph. Scale: 1"=666' | Flight Year: 1987                         | USGS          |
| 1993        | Aerial Photograph. Scale: 1"=500' | /Composite DOQQ - acquisition dates: 1993 | EDR           |
| 1998        | Aerial Photograph. Scale: 1"=666' | Flight Year: 1998                         | USGS          |
| 2005        | Aerial Photograph. Scale: 1"=500' | Flight Year: 2005                         | EDR           |
| 2006        | Aerial Photograph. Scale: 1"=500' | Flight Year: 2006                         | EDR           |