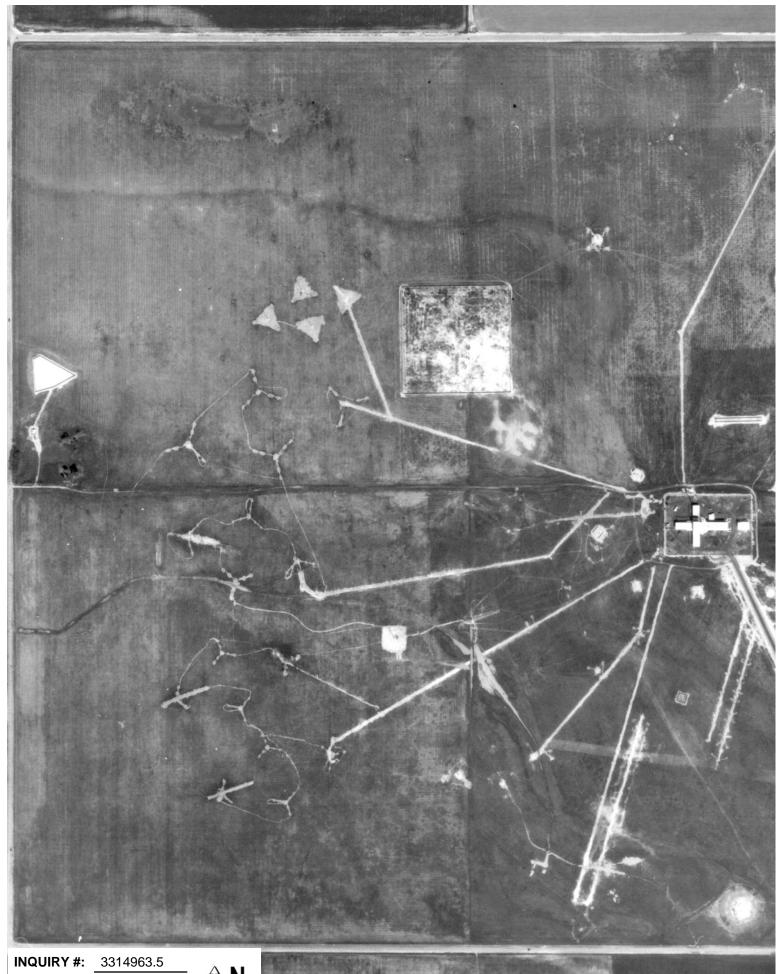

## **Target Property:**

County Road 104 and Road 35 Dixon, CA 95620

| <u>Year</u> | <u>Scale</u>                      | <u>Details</u>                            | <u>Source</u> |
|-------------|-----------------------------------|-------------------------------------------|---------------|
| 1937        | Aerial Photograph. Scale: 1"=555' | Flight Year: 1937                         | Laval         |
| 1957        | Aerial Photograph. Scale: 1"=555' | Flight Year: 1957                         | Cartwright    |
| 1965        | Aerial Photograph. Scale: 1"=333' | Flight Year: 1965                         | Cartwright    |
| 1970        | Aerial Photograph. Scale: 1"=555' | Flight Year: 1970                         | Cartwright    |
| 1987        | Aerial Photograph. Scale: 1"=666' | Flight Year: 1987                         | USGS          |
| 1993        | Aerial Photograph. Scale: 1"=500' | /Composite DOQQ - acquisition dates: 1993 | EDR           |
| 1998        | Aerial Photograph. Scale: 1"=666' | Flight Year: 1998                         | USGS          |
| 2005        | Aerial Photograph. Scale: 1"=500' | Flight Year: 2005                         | EDR           |
| 2006        | Aerial Photograph. Scale: 1"=500' | Flight Year: 2006                         | EDR           |

**YEAR:** 1970

**⊢** = 555'