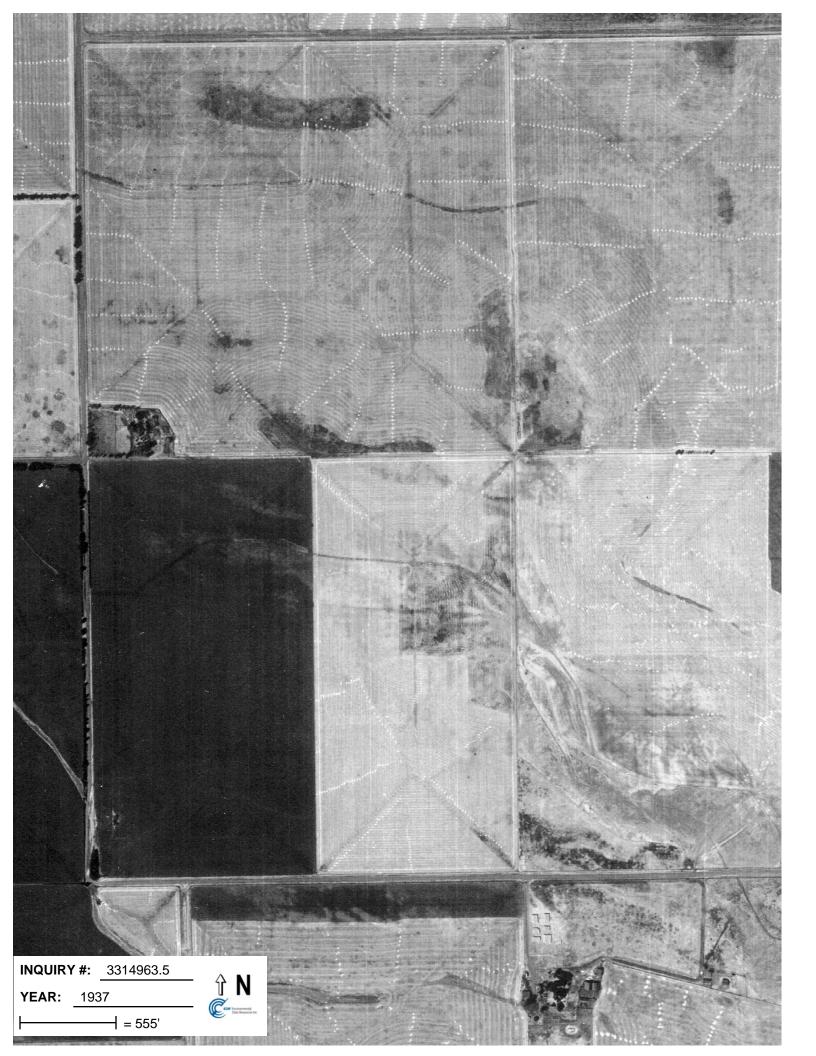

## **Target Property:**

County Road 104 and Road 35 Dixon, CA 95620

| <u>Year</u> | <u>Scale</u>                      | <u>Details</u>                            | <u>Source</u> |
|-------------|-----------------------------------|-------------------------------------------|---------------|
| 1937        | Aerial Photograph. Scale: 1"=555' | Flight Year: 1937                         | Laval         |
| 1957        | Aerial Photograph. Scale: 1"=555' | Flight Year: 1957                         | Cartwright    |
| 1965        | Aerial Photograph. Scale: 1"=333' | Flight Year: 1965                         | Cartwright    |
| 1970        | Aerial Photograph. Scale: 1"=555' | Flight Year: 1970                         | Cartwright    |
| 1987        | Aerial Photograph. Scale: 1"=666' | Flight Year: 1987                         | USGS          |
| 1993        | Aerial Photograph. Scale: 1"=500' | /Composite DOQQ - acquisition dates: 1993 | EDR           |
| 1998        | Aerial Photograph. Scale: 1"=666' | Flight Year: 1998                         | USGS          |
| 2005        | Aerial Photograph. Scale: 1"=500' | Flight Year: 2005                         | EDR           |
| 2006        | Aerial Photograph. Scale: 1"=500' | Flight Year: 2006                         | EDR           |