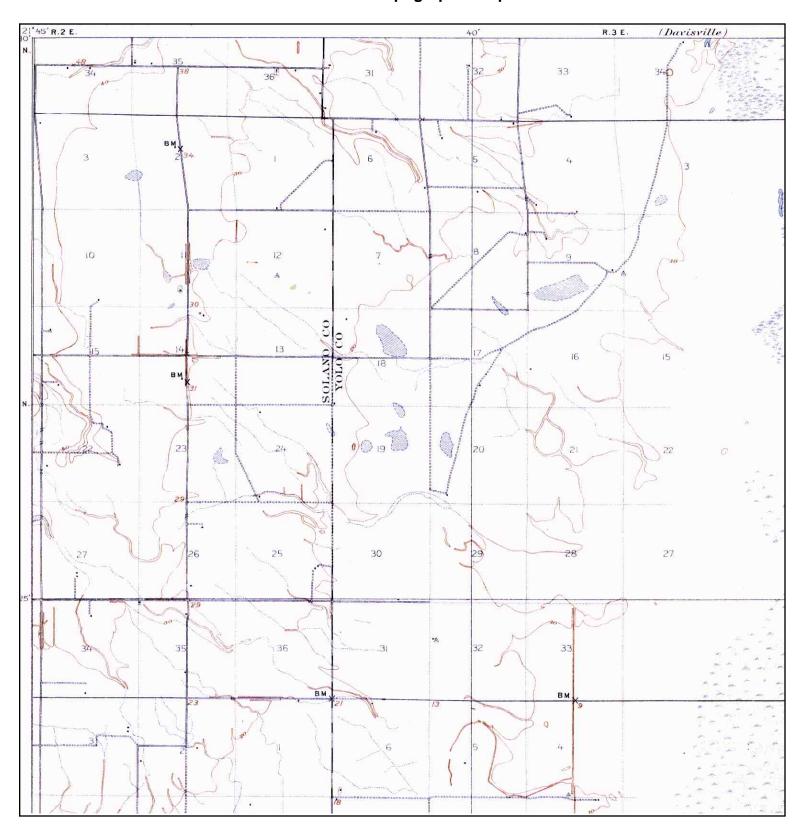

Dixon, CA 95620

LAT/LONG: 38.4955 / -121.6884

CLIENT: Michael Brandman Associates

TARGET QUAD NAME: SAXON MAP YEAR: 1916

SERIES: 7.5 SCALE: 1:31680 SITE NAME: Yolo County DGS Solar Projects -

Grasslands

ADDRESS: County Road 104 and Road 35