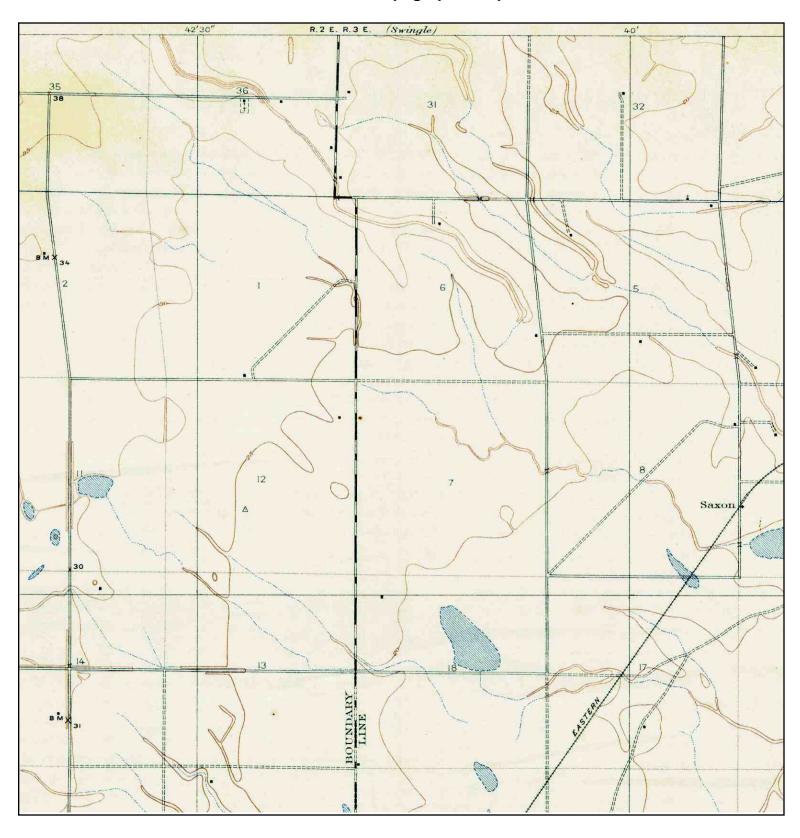

ADJOINING QUAD

NAME: SWINGLE MAP YEAR: 1915

.\_\_.

SERIES: 7.5 SCALE: 1:31680 SITE NAME: Yolo County DGS Solar Projects -

Grasslands

ADDRESS: County Road 104 and Road 35

Dixon, CA 95620

LAT/LONG: 38.4955 / -121.6884