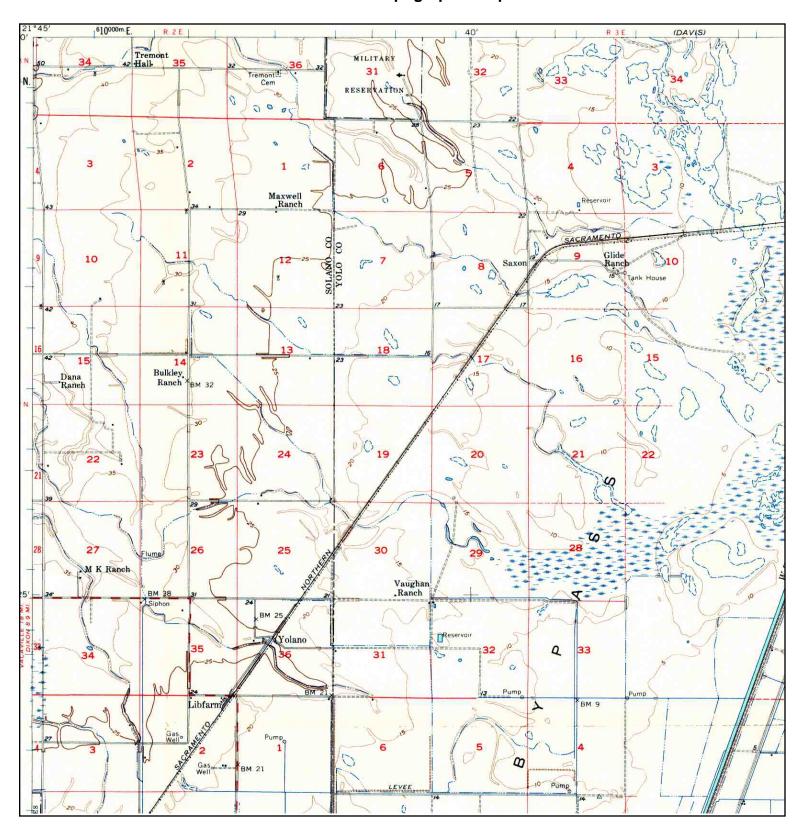

ADDRESS: County Road 104 and Road 35

Dixon, CA 95620

LAT/LONG: 38.4955 / -121.6884

CLIENT: Michael Brandman Associates

N

TARGET QUAD NAME: SAXON

MAP YEAR: 1952

SERIES: 7.5 SCALE: 1:24000 SITE NAME: Yolo County DGS Solar Projects -

Grasslands

LAT/LONG:

ADDRESS: County Road 104 and Road 35

Dixon, CA 95620 38.4955 / -121.6884 CLIENT: Michael Brandman Associates

TARGET QUAD

NAME: SAXON MAP YEAR: 1968

PHOTOREVISED FROM :1952

SERIES: 7.5 SCALE: 1:24000 SITE NAME: Yolo County DGS Solar Projects -