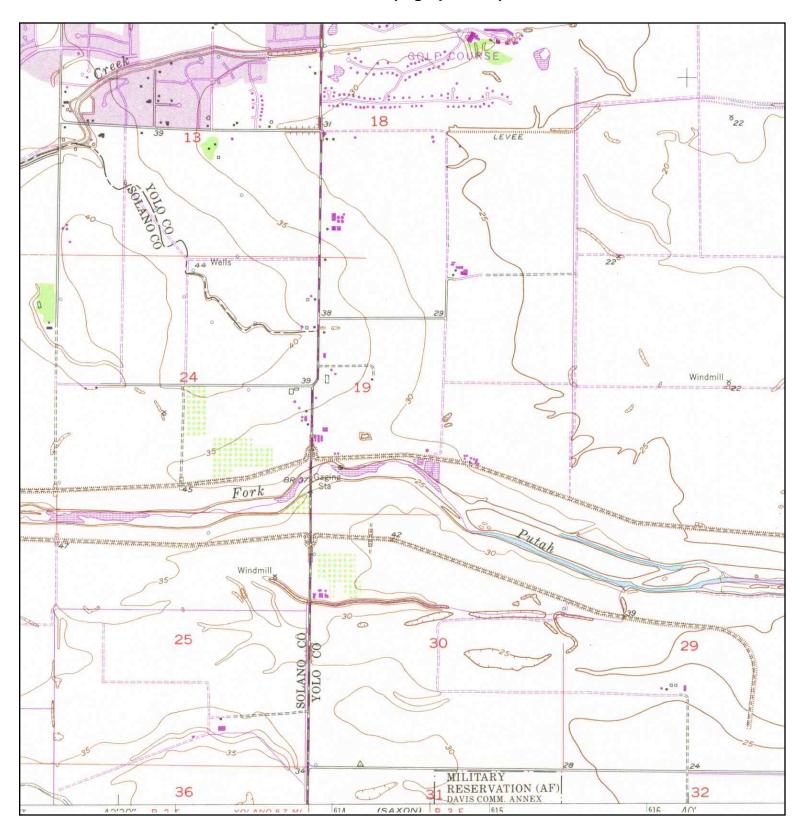

CLIENT: Michael Brandman Associates

ADJOINING QUAD NAME: DAVIS

MAP YEAR: 1952

SERIES: 7.5

SCALE: 1:24000

S

LAT/LONG:

SITE NAME: Yolo County DGS Solar Projects -

Grasslands

ADDRESS: County Road 104 and Road 35

Dixon, CA 95620 38.4955 / -121.6884 CLIENT:

Michael Brandman Associates

ADJOINING QUAD NAME: DAVIS

MAP YEAR: 1954

SERIES: 15 SCALE: 1:62500

s

SITE NAME: Yolo County DGS Solar Projects -

Grasslands

ADDRESS: County Road 104 and Road 35

Dixon, CA 95620

LAT/LONG: 38.4955 / -121.6884

CLIENT: Michael Brandman Associates

NAME: DAVIS MAP YEAR: 1968

PHOTOREVISED FROM: 1952