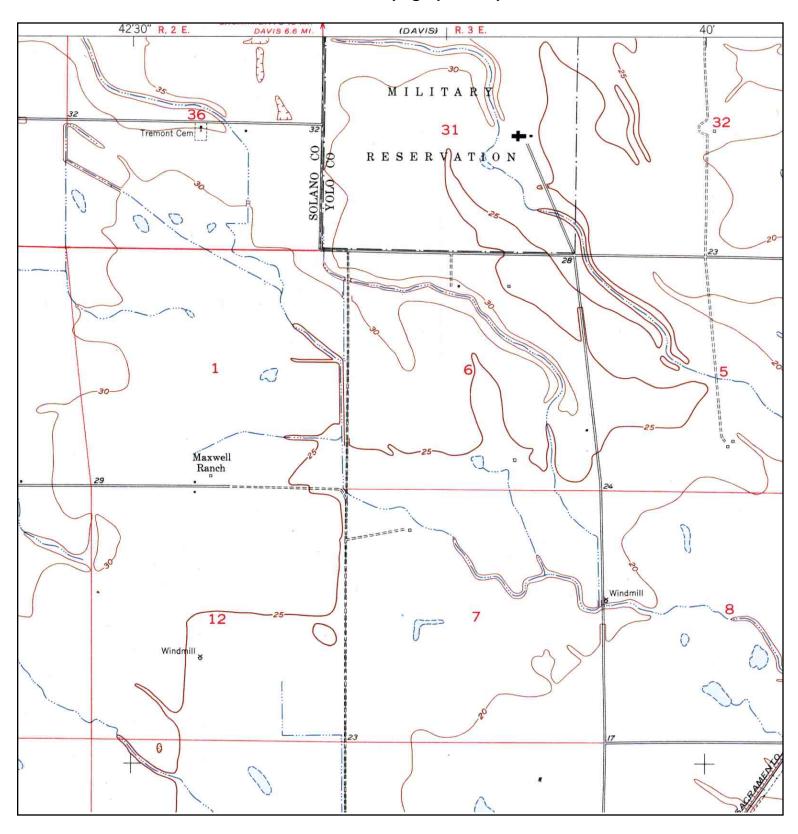

Grasslands

LAT/LONG:

ADDRESS: County Road 104 and Road 35

Dixon, CA 95620 38.4955 / -121.6884 CLIENT: Michael Brandman Associates

TARGET QUAD

NAME: SAXON MAP YEAR: 1968

PHOTOREVISED FROM :1952

SERIES: 7.5 SCALE: 1:24000 SITE NAME: Yolo County DGS Solar Projects -

Grasslands

ADDRESS: County Road 104 and Road 35

Dixon, CA 95620

LAT/LONG: 38.4955 / -121.6884

CLIENT: Michael Brandman Associates

TARGET QUAD NAME: SAXON MAP YEAR: 1993

MAP YEAR: 1993 REVISED FROM:1952

SERIES: 7.5 SCALE: 1:24000 SITE NAME: Yolo County DGS Solar Projects -