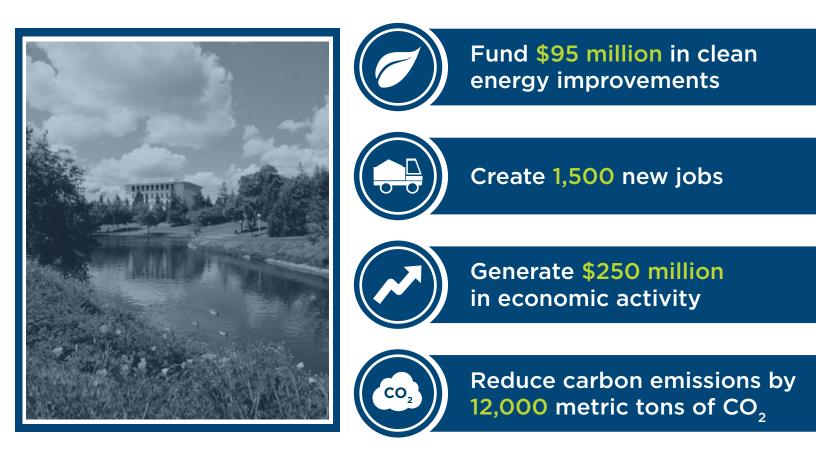

## Over the next five years, Clean Energy Yolo seeks to invest \$95 million in Yolo County's local economy through a Property Assessed Clean Energy (PACE) District. That represents retrofitting just 3.5% of existing commercial and residential buildings with clean energy improvements in Yolo County.

Clean Energy Yolo has the potential to generate measurable and meaningful economic and environmental outcomes: 1,500 new jobs, \$250 mllion in economic activity and a tremendous reduction in carbon dioxide that contributes to global warming.