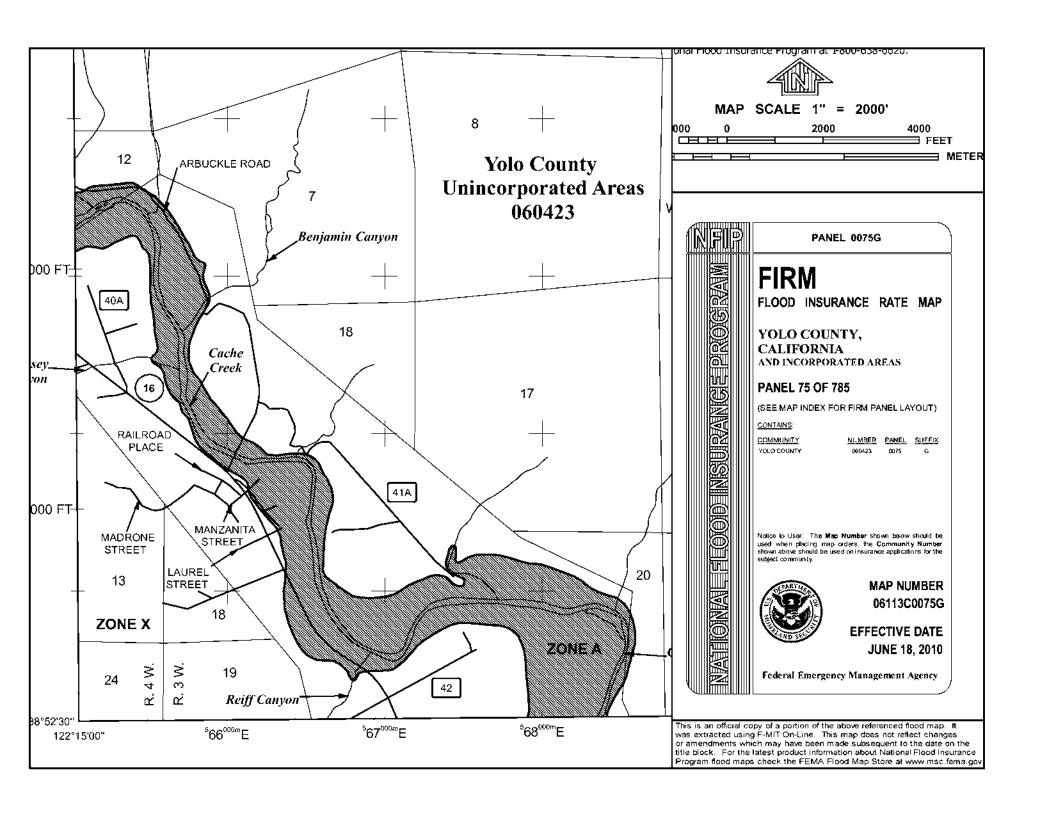

nmentPlanning.php (accessed November 13, 2012).

Federal Emergency Management Agency. 2010. Flood insurance rate map, Yolo County, California and Incorporated Areas, panel number 75 of 785.

State Water Resources Control Board. 2012. Geotracker. http://geotracker.waterboards.ca.gov (accessed November 13, 2012).

U.S. Environmental Protection Agency. 2012. Enviromapper.

http://www.epa.gov/emefdata/em4ef.html?ve=13,38.88359832763672,-

121.96977996826172&pText=Dunnigan,%20CA (accessed November 13, 2012).

#### Attachments:

- 1) Area of Potential Effects Map
- 2) Firmette Map
- 3) Visual Impact Screen Check

Distribution

- 1) Original DLAE, 2) Local Agency Project Manager, 3) DLA Environmental Coordinator
- 4) Senior Environmental Planner (or designee), 5) District PQS

Updated: 05/15/08





### **MEMORANDUM**

April 11, 2014

TO: Wirt Lanning, North State Resources

Scott Goebl, North State Resources Steve Mellon, Quincy Engineering

FROM: Christopher McMorris, Partner / Architectural Historian

RE: Cache Creek Bridge, County Road 41, Rumsey, Yolo County (Bridge No. 22C0003)

I prepared this memorandum at your request to provide preliminary assessment of project alternatives for the Cache Creek Bridge in Rumsey, which Yolo County is proposing to rehabilitate or replace. This assessment is intended to provide information regarding project effects on the historic bridge from the various alternatives identified to date. My understanding of the project alternatives is based on descriptions from the draft Feasibility Report that Steve Mellon provided on March 24, 2014, along w