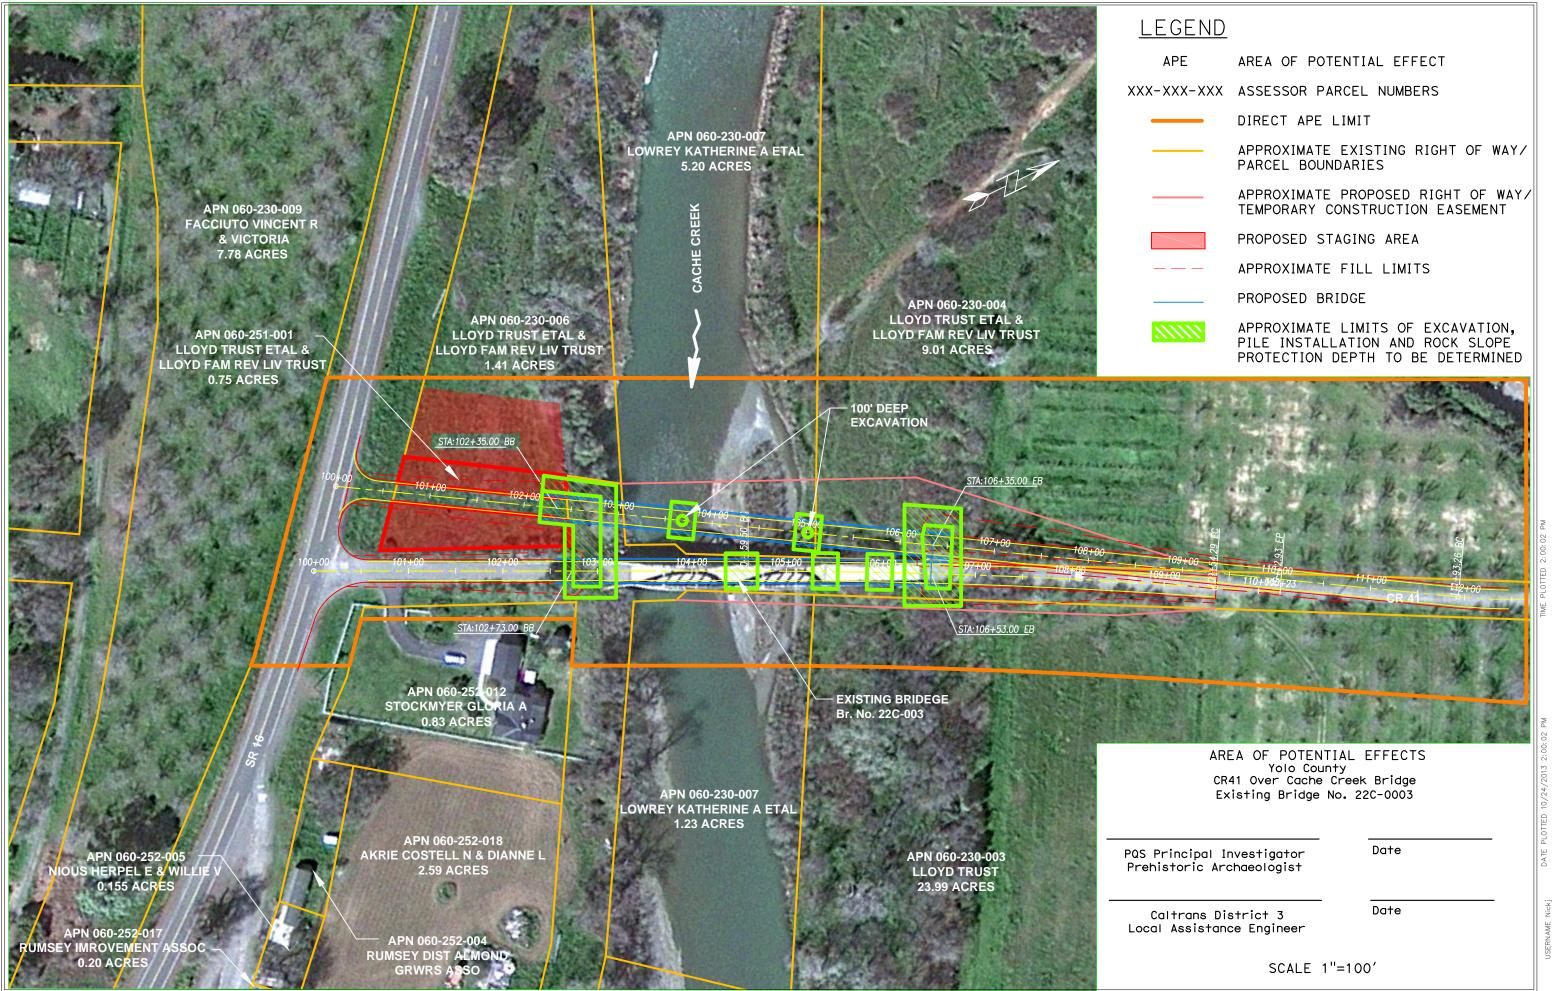

| (No                 | Regional map                                                                                                                                                                                                                                                                                                                                                                                                                                   | tion map    | o, if applicable<br>2: 1" = 200').) |             |
|---------------------|------------------------------------------------------------------------------------------------------------------------------------------------------------------------------------------------------------------------------------------------------------------------------------------------------------------------------------------------------------------------------------------------------------------------------------------------|-------------|-------------------------------------|-------------|
| Exa<br>The<br>inclu | Notes to support the conclusions of this checklist/project description continuation page (attached) mine the project for potential effects on the environment, direct or indirect and answer t "construction area," as specified below, includes all areas of ground disturbance associa uding staging and stockpiling areas and temporary access roads. In answer must be briefly documented on the "Notes" pages at the end of the PES Form. |             |                                     | s.          |
| A.                  | Potential Environmental Effects                                                                                                                                                                                                                                                                                                                                                                                                                | Yes         | To Be<br>Determined                 | No          |
| Ge                  | neral                                                                                                                                                                                                                                                                                                                                                                                                                                          |             |                                     |             |
| 1.                  | Will the project require future construction to fully utilize the design capabilities included in the proposed project?                                                                                                                                                                                                                                                                                                                        |             |                                     | $\boxtimes$ |
| 2.                  | Will the project generate public controversy?                                                                                                                                                                                                                                                                                                                                                                                                  |             | $\boxtimes$                         |             |
| No                  | ise                                                                                                                                                                                                                                                                                                                                                                                                                                            |             |                                     |             |
| 3.                  | Is the project a Type I project as defined in 23 CFR 772.5(h); "construction on new location or the physical alteration of an existing highway, which significantly changes either the horizontal or vertical alignment or increases the number of through-traffic lanes"?                                                                                                                                                                     |             |                                     |             |
| 4.                  | Does the project have the potential for adverse construction-related noise impact (such as related to pile driving)?                                                                                                                                                                                                                                                                                                                           |             | $\boxtimes$                         |             |
| Air                 | Quality                                                                                                                                                                                                                                                                                                                                                                                                                                        |             |                                     |             |
| 5.                  | Is the project in a NAAQS non-attainment or maintenance area?                                                                                                                                                                                                                                                                                                                                                                                  | $\boxtimes$ |                                     |             |
| 6.                  | Is the project exempt from the requirement that a conformity determination be made? (If "Yes," state which conformity exemption in 40 CFR 93.126, Table 2 applies): Bridge reconstruction (no additional travel lanes)                                                                                                                                                                                                                         | $\boxtimes$ |                                     |             |
| 7.                  | Is the project exempt from regional conformity? (If "Yes," state which conformity exemption in 40 CFR 93.127, Table 3 applies):                                                                                                                                                                                                                                                                                                                |             |                                     |             |
| 8.                  | If project is not exempt from regional conformity, (If "No" on Question #7)                                                                                                                                                                                                                                                                                                                                                                    |             |                                     |             |
|                     | Is project in a metropolitan non-attainment/maintenance area?                                                                                                                                                                                                                                                                                                                                                                                  |             |                                     |             |
|                     | Is project in an isolated rural non-attainment area?                                                                                                                                                                                                                                                                                                                                                                                           |             |                                     |             |
|                     | Is project in a CO, PM10 and/or PM2.5 non-attainment/maintenance area?                                                                                                                                                                                                                                                                                                                                                                         |             |                                     |             |
| На                  | zardous Materials/Hazardous Waste                                                                                                                                                                                                                                                                                                                                                                                                              |             | -                                   |             |
|                     | Is there potential for hazardous materials (including underground or aboveground tanks, etc.) and/or hazardous waste (including oil/water separators, waste oil, asbestos-containing material, lead-based paint, ADL, etc.) within or immediately adjacent to the construction area?                                                                                                                                                           |             |                                     |             |
| Wa                  | ater Quality/Resources                                                                                                                                                                                                                                                                                                                                                                                                                         |             |                                     |             |
| 10.                 | Does the project have the potential to impact water resources (rivers, streams, bays, inlets, lakes, drainage sloughs) within or immediately adjacent to the project area?                                                                                                                                                                                                                                                                     | $\boxtimes$ |                                     |             |
| 11.                 | Is the project within a designated sole-source aquifer?                                                                                                                                                                                                                                                                                                                                                                                        |             |                                     | $\boxtimes$ |
| Co                  | astal Zone                                                                                                                                                                                                                                                                                                                                                                                                                                     |             |                                     |             |
| 12.                 | Is the project within the State Coastal Zone, San Francisco Bay, or Suisun Marsh?                                                                                                                                                                                                                                                                                                                                                              |             |                                     | $\boxtimes$ |
| Flo                 | podplain                                                                                                                                                                                                                                                                                                                                                                                                                                       |             |                                     | 41.1        |
| 13.                 | Is the construction area located within a regulatory floodway or within the base floodplain (100-year) elevation of a watercourse or lake?                                                                                                                                                                                                                                                                                                     | $\boxtimes$ |                                     |             |
| Wi                  | ld and Scenic Rivers                                                                                                                                                                                                                                                                                                                                                                                                                           |             |                                     |             |
| 14.                 | Is the project within or immediately adjacent to a Wild and Scenic River System?                                                                                                                                                                                                                                                                                                                                                               |             |                                     | $\boxtimes$ |
|                     |                                                                                                                                                                                                                                                                                                                                                                                                                                                | 100 201     |                                     |             |