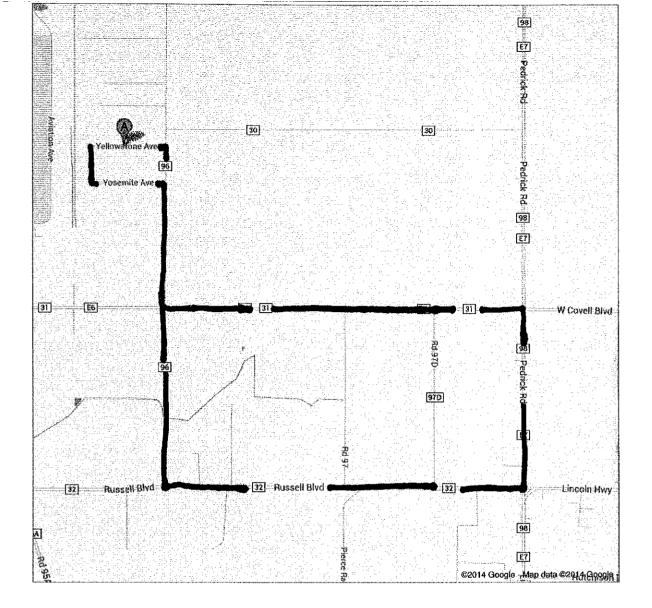

Single-Family Collection Area 2E:

Single-Family Collection Area 2E is bordered by Russell Blvd. to the South, County Road 31 to the North, County Road 98 to the East and County Road 96 to the West. This unincorporated area of Davis also includes all portions of County Road 97D, Cassidy Lane, Yellowstone Avenue, Yosemite Avenue and Carlsbad Avenue. Single-Family solid waste and recycling services shall be provided to all households within the designated area listed above.