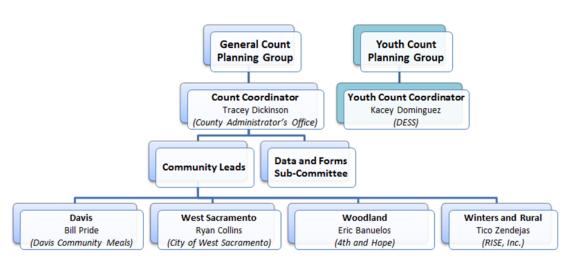

### **Homeless Count Planning Group**

The 2015 Homeless Count Planning Group convened for the first time in December 2015 to begin preparing for the count, and

met several times before the count was conducted. The group included representatives from many local services providers, several County departments, and the Board of Supervisors. The Group developed a structure for planning the count, as displayed.

## **Count Day Coordination and Training**

The Lead in each community was responsible for local volunteer recruitment and training, coordinating activities on the day of the count, and distributing any incentives that were available to count participants. Each Lead developed a plan for implementation of the count in their community, and shared with the larger Planning Group at their final meeting before the count.

#### Forms and Data

The Planning Group also formed a Data and Forms Sub-Committee to develop the surveys and develop a plan for overall data collection and analysis. Three separate surveys were developed to collect information on (1) those experiencing sheltered homelessness, (2) those experiencing unsheltered homelessness, and (3) those that were visually counted, but not surveyed. Surveyors were offered the option of using paper surveys or electronic surveys on a tablet to conduct the count.