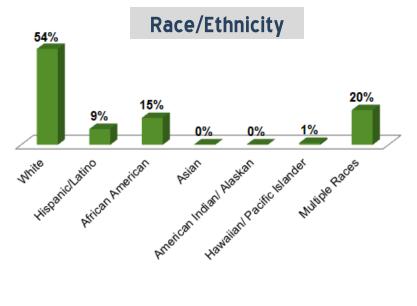

## Homelessness Over Time (2007-2015)

| Racial Demographics                  |                |                   |            |  |  |  |  |
|--------------------------------------|----------------|-------------------|------------|--|--|--|--|
| Yolo Homeless Vs. Yolo County        |                |                   |            |  |  |  |  |
|                                      | 2013<br>Census | Homeless<br>Count | Difference |  |  |  |  |
| White                                | 49%            | 54%               | +5%        |  |  |  |  |
| Hispanic/Latino                      | 31%            | 9%                | -22%       |  |  |  |  |
| African American                     | 3%             | 15%               | +12%       |  |  |  |  |
| Asian                                | 14%            | 0%                | -14%       |  |  |  |  |
| Native American/<br>Alaskan          | 2%             | 0%                | -2%        |  |  |  |  |
| Native Hawaiian/<br>Pacific Islander | 1%             | 1%                | ~          |  |  |  |  |
| Multiple Races                       | 5%             | 20%               | +15%       |  |  |  |  |

| PREGNANT                                            |       | West Sacramento | Woodland              | Winters & Burel | Total Countywide |
|-----------------------------------------------------|-------|-----------------|-----------------------|-----------------|------------------|
| Yes                                                 | 0     | west sacramento | <b>vvoodiand</b><br>7 | 0               | 9                |
| No                                                  | 23    | 43              | 94                    |                 | 160              |
| Unknown                                             | 56    |                 | 94<br>37              | 0<br>0          | 135              |
| Sheltered                                           | 50    | 42              | 3/                    | U               | 304              |
| Yes                                                 | 0     | 6               | 2                     | 0               | 8                |
|                                                     |       |                 |                       |                 |                  |
| No                                                  | 26    | 26              | 26                    | 2               | 80               |
| Unknown Unsheltered                                 | 26    | 48              | 26                    | 6               | 106              |
|                                                     | 0     | 0               | 0                     | 0               | 194              |
| Yes                                                 | 0     | 8               | 9                     | 0               | 17               |
| No                                                  | 49    | 69              | 120                   | 2               | 240              |
| Unknown                                             | 82    | 90              | 63                    | 6               | 241              |
| Combined PACE (ETUNICITY                            | Davis | Mast Comments   | NA ( a all a a al     | Minton O Donal  | 498              |
| RACE/ETHNICITY                                      | Davis | West Sacramento | Woodland              |                 | Total Countywide |
| White                                               | 33    | 35              | 67                    | 0               | 135              |
| Hispanic/Latino                                     | 1     | 0               | 19                    | 0               | 20               |
| African American                                    | 16    | 13              | 22                    | 0               | 51               |
| Asian                                               | 0     | 0               | 1                     | 0               | 1                |
| American Indian/ Alaska Native                      | 0     | 0               | 0                     | 0               | 0                |
| Hawaiian/ Pacific Islander                          | 0     | 1               | 2                     | 0               | 3                |
| Multiple Races                                      | 25    | 13              | 22                    | 0               | 60               |
| Unknown                                             | 4     | 25              | 5                     | 0               | 34               |
| Sheltered                                           |       |                 |                       |                 | 304              |
| White                                               | 22    | 34              | 14                    | 2               | 72               |
| Hispanic/Latino                                     | 2     | 5               | 7                     | 0               | 14               |
| African American                                    | 1     | 5               | 1                     | 0               | 7                |
| Asian                                               | 0     | 0               | 0                     | 0               | 0                |
| American Indian/ Alaska Native                      | 0     | 1               | 0                     | 0               | 1                |
| Hawaiian/ Pacific Islander                          | 1     | 0               | 0                     | 0               | 1                |
| Multiple Races                                      | 3     | 6               | 6                     | 0               | 15               |
| Unknown                                             | 23    | 29              | 26                    | 6               | 84               |
| Unsheltered                                         |       |                 |                       |                 | 194              |
| White                                               | 55    | 69              | 81                    | 2               | 207              |
| Hispanic/Latino                                     | 3     | 5               | 26                    | 0               | 34               |
| African American                                    | 17    | 18              | 23                    | 0               | 58               |
| Asian                                               | 0     | 0               | 1                     | 0               | 1                |
| American Indian/ Alaska Native                      | 0     | 1               | 0                     | 0               | 1                |
| Hawaiian/ Pacific Islander                          | 1     | 1               | 2                     | 0               | 4                |
| Multiple Races                                      | 28    | 19              | 28                    | 0               | 75               |
| Unknown                                             | 27    | 54              | 31                    | 6               | 118              |
| Combined                                            | 128   | 167             | 192                   | 8               | 498              |
| LONG TERM OR FREQUENTLY HOME-<br>LESS W/ DISABILITY | Davis | West Sacramento | Woodland              | Winters & Rural | Total Countywide |
| Yes                                                 | 19    | 32              | 39                    | 0               | 90               |
| No                                                  | 19    | 32              | 59                    | 0               | 110              |
| Unknown                                             | 41    | 23              | 40                    | 0               | 104              |
| Sheltered                                           |       |                 |                       |                 | 304              |
| Yes                                                 | 7     | 16              | 18                    | 1               | 42               |
| No                                                  | 24    | 28              | 15                    | 1               | 68               |
| Unknown                                             | 21    | 36              | 21                    | 6               | 84               |
| Unsheltered                                         |       |                 |                       |                 | 194              |
| Yes                                                 | 26    | 48              | 57                    | 1               | 132              |
| No                                                  | 43    | 60              | 74                    | 1               | 178              |
| Unknown                                             | 62    | 59              | 61                    | 6               | 188              |
| Combined                                            |       |                 |                       |                 | 498              |