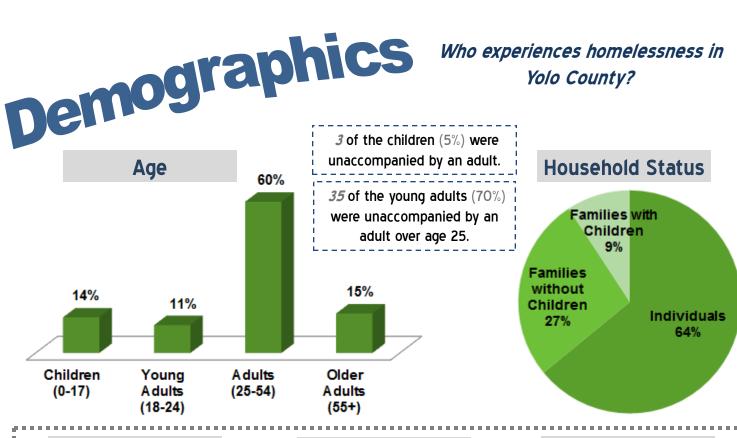

| Appendix B: Homeless Co                          |                      |                      |                       |                 |                         |
|--------------------------------------------------|----------------------|----------------------|-----------------------|-----------------|-------------------------|
| AGE                                              |                      | West Sacramento      | Woodland              |                 | <b>Total Countywide</b> |
| Children (0-17)                                  | 12                   | 18                   | 26                    | 0               | 56                      |
| Young Adults (18-24)                             | 4                    | 2                    | 12                    | 0               | 18                      |
| Adults (25-54)                                   | 28                   | 50                   | 72                    | 0               | 150                     |
| Older Adults (55+)                               | 13                   | 13                   | 21                    | 0               | 47                      |
| Unknown                                          | 22                   | 4                    | 7                     | 0               | 33                      |
| Sheltered                                        |                      |                      |                       |                 | 304                     |
| Children (0-17)                                  | 1                    | 4                    | 3                     | 0               | 8                       |
| Young Adults (18-24)                             | 10                   | 13                   | 8                     | 1               | 32                      |
| Adults (25-54)                                   | 32                   | 47                   | 36                    | 7               | 122                     |
| Older Adults (55+)                               | 9                    | 13                   | 2                     | 0               | 24                      |
| Unknown                                          | 0                    | 3                    | 5                     | 0               | 8                       |
| Unsheltered                                      |                      |                      |                       |                 | 194                     |
| Children (0-17)                                  | 13                   | 22                   | 29                    | 0               | 64                      |
| Young Adults (18-24)                             | 11                   | 15                   | 20                    | 1               | 47                      |
| Adults (25-54)                                   | 60                   | 97                   | 108                   | 7               | 272                     |
| Older Adults (55+)                               | 22                   | 26                   | 23                    | 0               | 71                      |
| Unknown                                          | 22                   | 7                    | 12                    | 0               | 41                      |
| Combined                                         | 128                  | 167                  | 192                   | 8               | 498                     |
| GENDER                                           | Davis                | West Sacramento      | Woodland              | Winters & Rural | <b>Total Countywide</b> |
| Male                                             | 44                   | 44                   | 79                    | 0               | 167                     |
| Female                                           | 28                   | 43                   | 54                    | 0               | 125                     |
| Unknown                                          | 7                    | 0                    | 5                     | 0               | 12                      |
| Sheltered                                        |                      |                      |                       |                 | 304                     |
| Male                                             | 43                   | 49                   | 37                    | 5               | 134                     |
| Female                                           | 8                    | 30                   | 10                    | 3               | 51                      |
| Unknown                                          | 1                    | 1                    | 7                     | 0               | 9                       |
| Unsheltered                                      |                      |                      |                       |                 | 194                     |
| Male                                             | 87                   | 93                   | 116                   | 5               | 301                     |
| Female                                           | 36                   | 73                   | 64                    | 3               | 176                     |
| Unknown                                          | 8                    | 1                    | 12                    | 0               | 21                      |
| Combined                                         | 128                  | 167                  | 192                   | 8               | 498                     |
| VETERAN                                          | Davis                | West Sacramento      | Woodland              | Winters & Rural | <b>Total Countywide</b> |
| Yes                                              | 8                    | 7                    | 12                    | 0               | 27                      |
| No                                               | 34                   | 55                   | 85                    | 0               | 174                     |
| Unknown                                          | 37                   | 25                   | 41                    | 0               | 103                     |
| Sheltered                                        |                      |                      |                       |                 | 304                     |
| Yes                                              | _                    | 5                    | 5                     | 1               | 17                      |
|                                                  | 6                    |                      |                       |                 |                         |
|                                                  | 6<br>20              |                      |                       | 1               | 81                      |
| No                                               | 20                   | 37                   | 23                    | 1<br>6          | 81<br>96                |
| No<br>Unknown                                    |                      |                      |                       | 1<br>6          | 96                      |
| No<br>Unknown<br><b>Unsheltered</b>              | 20<br>26             | 37<br>38             | 23<br>26              | 6               | 96<br>194               |
| No<br>Unknown<br><b>Unsheltered</b><br>Yes       | 20<br>26<br>14       | 37<br>38<br>12       | 23<br>26<br>17        | 6<br>1          | 96<br>194<br>44         |
| No<br>Unknown<br><b>Unsheltered</b><br>Yes<br>No | 20<br>26<br>14<br>54 | 37<br>38<br>12<br>92 | 23<br>26<br>17<br>108 | 6<br>1<br>1     | 96<br>194<br>44<br>255  |
| No<br>Unknown<br><b>Unsheltered</b><br>Yes       | 20<br>26<br>14       | 37<br>38<br>12       | 23<br>26<br>17        | 6<br>1          | 96<br>194<br>44         |