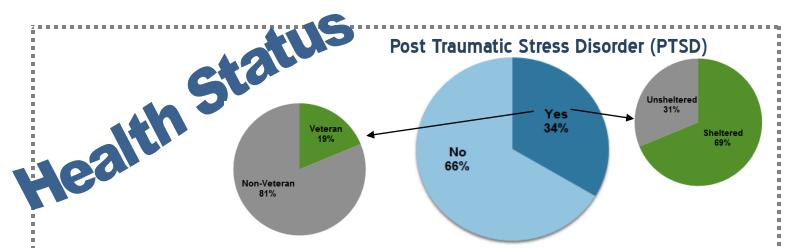

## <u>Definition:</u> Identified as having at least one of the issues listed below:

- ⇒ PTSD
- ⇒ SMI
- ⇒ Substance Abuse
- ⇒ Developmental Disabilities
- ⇒ Physical Illness or Disability