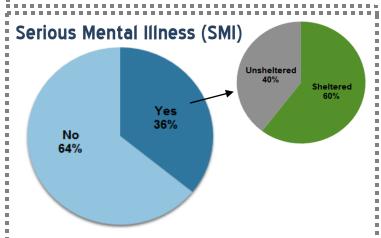

## <u>Definition:</u> Identified as having at least one of the issues listed below:

- ⇒ PTSD
- ⇒ SMI
- ⇒ Substance Abuse
- ⇒ Developmental Disabilities
- ⇒ Physical Illness or Disability