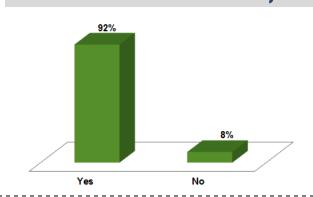

#### Has at Least one Health Issue

## <u>Definition:</u> Identified as having at least one of the issues listed below:

- ⇒ PTSD
- ⇒ SMI
- ⇒ Substance Abuse
- ⇒ Developmental Disabilities
- ⇒ Physical Illness or Disability