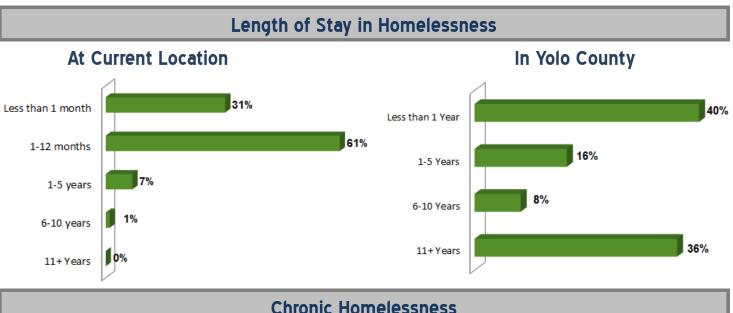

| Appendix B: Homeless Coun                                                              |                                           |                                |                          |                            |                                                     |
|----------------------------------------------------------------------------------------|-------------------------------------------|--------------------------------|--------------------------|----------------------------|-----------------------------------------------------|
| LENGTH OF STAY AT CURRENT LOCATION                                                     | Davis                                     | West Sacramento                | Woodland                 | Winters & Rural            | <b>Total Countywide</b>                             |
| Less than 1 month                                                                      | 9                                         | 11                             | 51                       | 0                          | 71                                                  |
| 1-12 months                                                                            | 65                                        | 63                             | 81                       | 0                          | 209                                                 |
| 1-5 years                                                                              | 2                                         | 7                              | 0                        | 0                          | 9                                                   |
| 6-10 years                                                                             | 0                                         | 0                              | 0                        | 0                          | 0                                                   |
| 11+ Years                                                                              | 0                                         | 0                              | 0                        | 0                          | 0                                                   |
| Unknown                                                                                | 3                                         | 6                              | 6                        | 0                          | 15                                                  |
| Sheltered                                                                              |                                           |                                |                          |                            | 304                                                 |
| Less than 1 month                                                                      | 14                                        | 18                             | 17                       | 1                          | 50                                                  |
| 1-12 months                                                                            | 6                                         | 14                             | 7                        | 1                          | 28                                                  |
| 1-5 years                                                                              | 8                                         | 3                              | 7                        | 0                          | 18                                                  |
| 6-10 years                                                                             | 1                                         | 2                              | 1                        | 0                          | 4                                                   |
| 11+ Years                                                                              | 0                                         | 2                              | 1                        | 0                          | 3                                                   |
| Unknown                                                                                | 23                                        | 41                             | 21                       | 6                          | 91                                                  |
| Unsheltered                                                                            |                                           |                                |                          |                            | 194                                                 |
| Less than 1 month                                                                      | 23                                        | 29                             | 68                       | 1                          | 121                                                 |
| 1-12 months                                                                            | 71                                        | 77                             | 88                       | 1                          | 237                                                 |
| 1-5 years                                                                              | 10                                        | 10                             | 7                        | 0                          | 27                                                  |
| 6-10 years                                                                             | 1                                         | 2                              | 1                        | 0                          | 4                                                   |
| 11+ Years                                                                              | 0                                         | 2                              | 1                        | 0                          | 3                                                   |
| Unknown                                                                                | 26                                        | 47                             | 27                       | 6                          | 106                                                 |
| Combined                                                                               |                                           |                                |                          |                            | 498                                                 |
| LENGTH OF STAY IN YOLO COUNTY                                                          | Davis                                     | West Sacramento                | Woodland                 | Winters & Rural            | <b>Total Countywide</b>                             |
| Less than 1 year                                                                       | 50                                        | 9                              | 44                       | 0                          | 103                                                 |
| 1-5 years                                                                              | 11                                        | 18                             | 7                        | 0                          | 36                                                  |
| 6-10 years                                                                             | 3                                         | 15                             | 1                        | 0                          | 19                                                  |
| 11+ Years                                                                              | 10                                        | 21                             | 43                       | 0                          | 74                                                  |
| Unknown                                                                                | 5                                         | 24                             | 43                       | 0                          | 72                                                  |
| Sheltered                                                                              |                                           |                                |                          |                            | 304                                                 |
| Less than 1 year                                                                       | 3                                         | 6                              | 0                        | 0                          | 9                                                   |
| 1-5 years                                                                              | 6                                         | 4                              | 0                        | 0                          | 10                                                  |
| 6-10 years                                                                             | 2                                         | 2                              | 0                        | 0                          | 4                                                   |
| 11+ Years                                                                              | 10                                        | 16                             | 0                        | 1                          | 27                                                  |
| Unknown                                                                                | 31                                        | 52                             | 54                       | 7                          | 144                                                 |
| Unsheltered                                                                            | <b>F</b> 2                                | 45                             | 4.4                      | 0                          | 194                                                 |
| Less than 1 year                                                                       | 53                                        | 15                             | 44                       | 0                          | 112                                                 |
| 1-5 years                                                                              | 17                                        | 22                             | 7                        | 0                          | 46                                                  |
| 6-10 years                                                                             | 5                                         | 17                             | 1                        | 0                          | 23                                                  |
| 11+ Years                                                                              | 20                                        | 37                             | 43                       | 1                          | 101                                                 |
| Unknown Combined                                                                       | 36                                        | 76                             | 97                       | 7                          | 213                                                 |
|                                                                                        |                                           |                                |                          |                            | 400                                                 |
|                                                                                        | Davis                                     | West Comments                  |                          | Minton O Donal             | 498                                                 |
| LONG TERM OR FREQUENTLY HOMELESS                                                       | Davis                                     | West Sacramento                | Woodland                 | Winters & Rural            | <b>Total Countywide</b>                             |
| LONG TERM OR FREQUENTLY HOMELESS Yes                                                   | 50                                        | 75                             | Woodland<br>74           | 0                          | Total Countywide<br>199                             |
| LONG TERM OR FREQUENTLY HOMELESS Yes No                                                | 50<br>5                                   | 75<br>7                        | Woodland<br>74<br>55     | 0<br>0                     | Total Countywide<br>199<br>67                       |
| LONG TERM OR FREQUENTLY HOMELESS Yes No Unknown                                        | 50                                        | 75                             | Woodland<br>74           | 0                          | Total Countywide<br>199<br>67<br>38                 |
| Yes No Unknown Sheltered                                                               | 50<br>5<br>24                             | 75<br>7<br>5                   | <b>Woodland</b> 74 55 9  | 0<br>0<br>0                | Total Countywide<br>199<br>67<br>38<br>304          |
| Yes No Unknown Sheltered Yes                                                           | 50<br>5<br>24<br>27                       | 75<br>7<br>5<br>38             | <b>Woodland</b> 74 55 9  | 0<br>0<br>0                | Total Countywide 199 67 38 304 91                   |
| Yes No Unknown Sheltered Yes No                                                        | 50<br>5<br>24<br>27<br>3                  | 75<br>7<br>5<br>38<br>15       | Woodland 74 55 9 24 5    | 0<br>0<br>0                | Total Countywide  199 67 38 304 91 23               |
| Yes No Unknown Sheltered Yes No Unknown                                                | 50<br>5<br>24<br>27                       | 75<br>7<br>5<br>38             | <b>Woodland</b> 74 55 9  | 0<br>0<br>0                | Total Countywide 199 67 38 304 91 23 80             |
| Yes No Unknown Sheltered Yes No Unknown Unknown                                        | 50<br>5<br>24<br>27<br>3<br>22            | 75<br>7<br>5<br>38<br>15<br>27 | Woodland 74 55 9 24 5 25 | 0<br>0<br>0<br>2<br>0<br>6 | Total Countywide  199 67 38 304 91 23 80 194        |
| Yes No Unknown Sheltered Yes No Unknown Unknown Yes No Unknown Unknown Unknown         | 50<br>5<br>24<br>27<br>3<br>22            | 75<br>7<br>5<br>38<br>15<br>27 | Woodland 74 55 9 24 5 25 | 0<br>0<br>0<br>2<br>0<br>6 | Total Countywide  199 67 38 304 91 23 80 194 290    |
| Yes No Unknown Sheltered Yes No Unknown Unknown Tes No Unknown Unknown Unknown Unknown | 50<br>5<br>24<br>27<br>3<br>22<br>77<br>8 | 75<br>7<br>5<br>38<br>15<br>27 | Woodland 74 55 9 24 5 25 | 0<br>0<br>0<br>2<br>0<br>6 | Total Countywide  199 67 38 304 91 23 80 194 290 90 |
| Yes No Unknown Sheltered Yes No Unknown Unknown Yes No Unknown Unknown Unknown         | 50<br>5<br>24<br>27<br>3<br>22            | 75<br>7<br>5<br>38<br>15<br>27 | Woodland 74 55 9 24 5 25 | 0<br>0<br>0<br>2<br>0<br>6 | Total Countywide  199 67 38 304 91 23 80 194 290    |