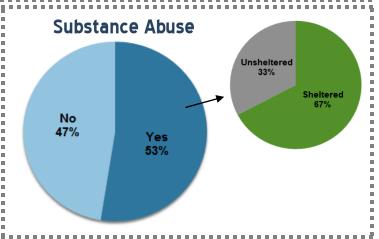

## <u>Definition:</u> Identified as having at least one of the issues listed below:

- ⇒ PTSD
- ⇒ SMI
- ⇒ Substance Abuse
- ⇒ Developmental Disabilities
- ⇒ Physical Illness or Disability