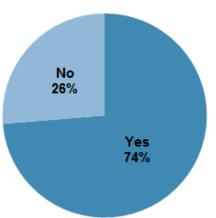

#### Has at Least one Health Issue

## <u>Definition:</u> Identified as having at least one of the issues listed below:

- ⇒ PTSD
- ⇒ SMI
- ⇒ Substance Abuse
- ⇒ Developmental Disabilities
- ⇒ Physical Illness or Disability