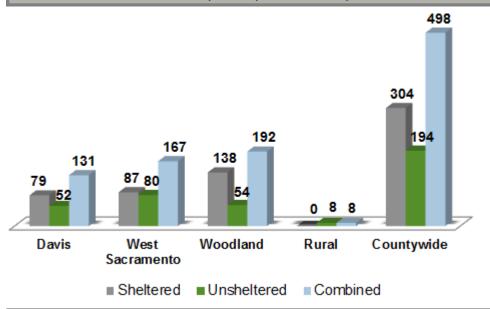

## Homelessness on a Single Night (January 26, 2015)

#### Recommended Improvements:

Ensure that youth survey and general survey are consistent when possible.

|                                    | Yolo C | County Homeless Cou | ınt (2015): Dat | a               |                         |
|------------------------------------|--------|---------------------|-----------------|-----------------|-------------------------|
|                                    |        | TOTAL HOMELESS      | COUNT           |                 |                         |
|                                    | Davis  | West Sacramento     | Woodland        | Winters & Rural | <b>Total Countywide</b> |
| Sheltered                          | 79     | 87                  | 138             | 0               | 304                     |
| Unsheltered                        | 52     | 80                  | 54              | 8               | 194                     |
| Combined                           | 131    | 167                 | 192             | 8               | 498                     |
|                                    | Н      | OMELESS COUNT O     | OVFR TIME       |                 |                         |
|                                    | 2007   | 2009                | 2011            | 2013            | 2015                    |
| Davis                              | 53     | 80                  | 69              | 91              | 79                      |
| West Sacramento                    | 31     | 29                  | 19              | 39              | 87                      |
| Woodland                           | 144    | 93                  | 117             | 146             | 138                     |
| Winters and Rural                  | 0      | 0                   | 0               | 0               | 0                       |
| Sheltered                          | 228    | 202                 | 205             | 276             | 304                     |
| Davis                              | 33     | 34                  | 48              | 23              | 52                      |
| West Sacramento                    | 107    | 201                 | 173             | 126             | 80                      |
| Woodland                           | 37     | 52                  | 34              | 40              | 54                      |
| Winters and Rural                  | 9      | 2                   | 8               | 9               | 8                       |
| Unsheltered                        | 186    | 289                 | 263             | 198             | 194                     |
| Davis                              | 86     | 114                 | 117             | 114             | 131                     |
| West Sacramento                    | 138    | 230                 | 192             | 165             | 167                     |
| Woodland                           | 181    | 145                 | 151             | 186             | 192                     |
| Winters and Rural                  | 9      | 2                   | 8               | 9               | 8                       |
| Combined                           | 414    | 491                 | 468             | 474             | 498                     |
|                                    |        | DEMOGRAPH           | IICS            |                 |                         |
| HOUSEHOLD STATUS                   | Davis  | West Sacramento     | Woodland        | Winters & Rural | <b>Total Countywide</b> |
| # of Individuals                   | 37     | 44                  | 77              | 0               | 158                     |
| # of Households with Children      | 11     | 10                  | 15              | 0               | 36                      |
| People in Households w/Children    | 40     | 33                  | 53              | 0               | 126                     |
| # of Households without Children   | 1      | 5                   | 4               | 0               | 10                      |
| People in Households w/no Children | 2      | 10                  | 8               | 0               | 20                      |
| Sheltered                          |        |                     |                 |                 | 304                     |
| # of Individuals                   | 48     | 60                  | 45              | 8               | 161                     |
| # of Households with Children      | 0      | 1                   | 1               | 0               | 2                       |
| People in Households w/Children    | 0      | 2                   | 5               | 0               | 7                       |
| # of Households without Children   | 2      | 7                   | 2               | 0               | 11                      |
| People in Households w/no Children | 4      | 18                  | 4               | 0               | 26                      |
| Unsheltered                        |        |                     |                 |                 | 194                     |
| # of Individuals                   | 85     | 104                 | 122             | 8               | 319                     |
| # of Households with Children      | 11     | 11                  | 16              | 0               | 38                      |
| People in Households w/Children    | 40     | 35                  | 58              | 0               | 133                     |
| # of Households without Children   | 3      | 12                  | 6               | 0               | 21                      |
| People in Households w/no Children | 6      | 28                  | 12              | 0               | 46                      |
| Combined                           |        |                     |                 |                 | 498                     |