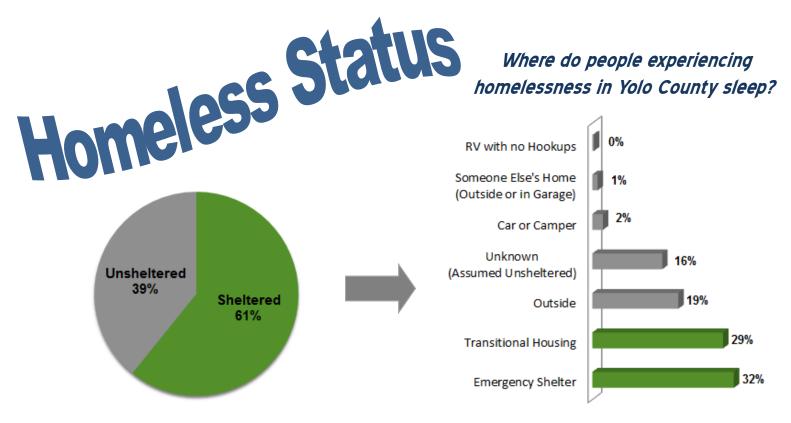

#### Recommended Improvements:

Ensure that youth survey and general survey are consistent when possible.

|                                    | Yolo C | County Homeless Cou | ınt (2015): Dat | a               |                         |
|------------------------------------|--------|---------------------|-----------------|-----------------|-------------------------|
|                                    |        | TOTAL HOMELESS      | COUNT           |                 |                         |
|                                    | Davis  | West Sacramento     | Woodland        | Winters & Rural | <b>Total Countywide</b> |
| Sheltered                          | 79     | 87                  | 138             | 0               | 304                     |
| Unsheltered                        | 52     | 80                  | 54              | 8               | 194                     |
| Combined                           | 131    | 167                 | 192             | 8               | 498                     |
|                                    | Н      | OMELESS COUNT O     | OVFR TIME       |                 |                         |
|                                    | 2007   | 2009                | 2011            | 2013            | 2015                    |
| Davis                              | 53     | 80                  | 69              | 91              | 79                      |
| West Sacramento                    | 31     | 29                  | 19              | 39              | 87                      |
| Woodland                           | 144    | 93                  | 117             | 146             | 138                     |
| Winters and Rural                  | 0      | 0                   | 0               | 0               | 0                       |
| Sheltered                          | 228    | 202                 | 205             | 276             | 304                     |
| Davis                              | 33     | 34                  | 48              | 23              | 52                      |
| West Sacramento                    | 107    | 201                 | 173             | 126             | 80                      |
| Woodland                           | 37     | 52                  | 34              | 40              | 54                      |
| Winters and Rural                  | 9      | 2                   | 8               | 9               | 8                       |
| Unsheltered                        | 186    | 289                 | 263             | 198             | 194                     |
| Davis                              | 86     | 114                 | 117             | 114             | 131                     |
| West Sacramento                    | 138    | 230                 | 192             | 165             | 167                     |
| Woodland                           | 181    | 145                 | 151             | 186             | 192                     |
| Winters and Rural                  | 9      | 2                   | 8               | 9               | 8                       |
| Combined                           | 414    | 491                 | 468             | 474             | 498                     |
|                                    |        | DEMOGRAPH           | IICS            |                 |                         |
| HOUSEHOLD STATUS                   | Davis  | West Sacramento     | Woodland        | Winters & Rural | <b>Total Countywide</b> |
| # of Individuals                   | 37     | 44                  | 77              | 0               | 158                     |
| # of Households with Children      | 11     | 10                  | 15              | 0               | 36                      |
| People in Households w/Children    | 40     | 33                  | 53              | 0               | 126                     |
| # of Households without Children   | 1      | 5                   | 4               | 0               | 10                      |
| People in Households w/no Children | 2      | 10                  | 8               | 0               | 20                      |
| Sheltered                          |        |                     |                 |                 | 304                     |
| # of Individuals                   | 48     | 60                  | 45              | 8               | 161                     |
| # of Households with Children      | 0      | 1                   | 1               | 0               | 2                       |
| People in Households w/Children    | 0      | 2                   | 5               | 0               | 7                       |
| # of Households without Children   | 2      | 7                   | 2               | 0               | 11                      |
| People in Households w/no Children | 4      | 18                  | 4               | 0               | 26                      |
| Unsheltered                        |        |                     |                 |                 | 194                     |
| # of Individuals                   | 85     | 104                 | 122             | 8               | 319                     |
| # of Households with Children      | 11     | 11                  | 16              | 0               | 38                      |
| People in Households w/Children    | 40     | 35                  | 58              | 0               | 133                     |
| # of Households without Children   | 3      | 12                  | 6               | 0               | 21                      |
| People in Households w/no Children | 6      | 28                  | 12              | 0               | 46                      |
| Combined                           |        |                     |                 |                 | 498                     |