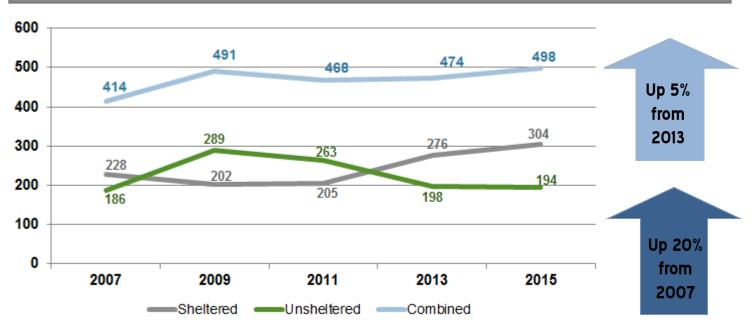

## Homelessness Over Time (2007-2015)

| Racial Demographics                  |                |                   |            |  |  |  |  |
|--------------------------------------|----------------|-------------------|------------|--|--|--|--|
| Yolo Homeless Vs. Yolo County        |                |                   |            |  |  |  |  |
|                                      | 2013<br>Census | Homeless<br>Count | Difference |  |  |  |  |
| White                                | 49%            | 54%               | +5%        |  |  |  |  |
| Hispanic/Latino                      | 31%            | 9%                | -22%       |  |  |  |  |
| African American                     | 3%             | 15%               | +12%       |  |  |  |  |
| Asian                                | 14%            | 0%                | -14%       |  |  |  |  |
| Native American/<br>Alaskan          | 2%             | 0%                | -2%        |  |  |  |  |
| Native Hawaiian/<br>Pacific Islander | 1%             | 1%                | ~          |  |  |  |  |
| Multiple Races                       | 5%             | 20%               | +15%       |  |  |  |  |

#### Recommended Improvements:

Ensure that youth survey and general survey are consistent when possible.

|                                    | Yolo C | County Homeless Cou | ınt (2015): Dat | a               |                         |
|------------------------------------|--------|---------------------|-----------------|-----------------|-------------------------|
|                                    |        | TOTAL HOMELESS      | COUNT           |                 |                         |
|                                    | Davis  | West Sacramento     | Woodland        | Winters & Rural | <b>Total Countywide</b> |
| Sheltered                          | 79     | 87                  | 138             | 0               | 304                     |
| Unsheltered                        | 52     | 80                  | 54              | 8               | 194                     |
| Combined                           | 131    | 167                 | 192             | 8               | 498                     |
|                                    | Н      | OMELESS COUNT O     | OVFR TIME       |                 |                         |
|                                    | 2007   | 2009                | 2011            | 2013            | 2015                    |
| Davis                              | 53     | 80                  | 69              | 91              | 79                      |
| West Sacramento                    | 31     | 29                  | 19              | 39              | 87                      |
| Woodland                           | 144    | 93                  | 117             | 146             | 138                     |
| Winters and Rural                  | 0      | 0                   | 0               | 0               | 0                       |
| Sheltered                          | 228    | 202                 | 205             | 276             | 304                     |
| Davis                              | 33     | 34                  | 48              | 23              | 52                      |
| West Sacramento                    | 107    | 201                 | 173             | 126             | 80                      |
| Woodland                           | 37     | 52                  | 34              | 40              | 54                      |
| Winters and Rural                  | 9      | 2                   | 8               | 9               | 8                       |
| Unsheltered                        | 186    | 289                 | 263             | 198             | 194                     |
| Davis                              | 86     | 114                 | 117             | 114             | 131                     |
| West Sacramento                    | 138    | 230                 | 192             | 165             | 167                     |
| Woodland                           | 181    | 145                 | 151             | 186             | 192                     |
| Winters and Rural                  | 9      | 2                   | 8               | 9               | 8                       |
| Combined                           | 414    | 491                 | 468             | 474             | 498                     |
|                                    |        | DEMOGRAPH           | IICS            |                 |                         |
| HOUSEHOLD STATUS                   | Davis  | West Sacramento     | Woodland        | Winters & Rural | <b>Total Countywide</b> |
| # of Individuals                   | 37     | 44                  | 77              | 0               | 158                     |
| # of Households with Children      | 11     | 10                  | 15              | 0               | 36                      |
| People in Households w/Children    | 40     | 33                  | 53              | 0               | 126                     |
| # of Households without Children   | 1      | 5                   | 4               | 0               | 10                      |
| People in Households w/no Children | 2      | 10                  | 8               | 0               | 20                      |
| Sheltered                          |        |                     |                 |                 | 304                     |
| # of Individuals                   | 48     | 60                  | 45              | 8               | 161                     |
| # of Households with Children      | 0      | 1                   | 1               | 0               | 2                       |
| People in Households w/Children    | 0      | 2                   | 5               | 0               | 7                       |
| # of Households without Children   | 2      | 7                   | 2               | 0               | 11                      |
| People in Households w/no Children | 4      | 18                  | 4               | 0               | 26                      |
| Unsheltered                        |        |                     |                 |                 | 194                     |
| # of Individuals                   | 85     | 104                 | 122             | 8               | 319                     |
| # of Households with Children      | 11     | 11                  | 16              | 0               | 38                      |
| People in Households w/Children    | 40     | 35                  | 58              | 0               | 133                     |
| # of Households without Children   | 3      | 12                  | 6               | 0               | 21                      |
| People in Households w/no Children | 6      | 28                  | 12              | 0               | 46                      |
| Combined                           |        |                     |                 |                 | 498                     |