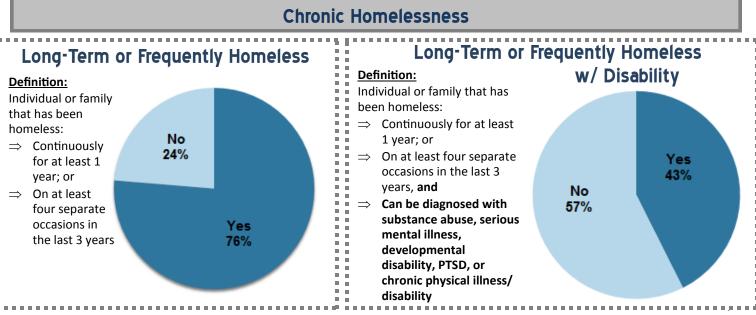

| PREGNANT                                            |       | West Sacramento | Woodland              | Winters & Burel | Total Countywide |
|-----------------------------------------------------|-------|-----------------|-----------------------|-----------------|------------------|
| Yes                                                 | 0     | west sacramento | <b>vvoodiand</b><br>7 | 0               | 9                |
| No                                                  | 23    | 43              | 94                    |                 | 160              |
| Unknown                                             | 56    |                 | 94<br>37              | 0<br>0          | 135              |
| Sheltered                                           | 50    | 42              | 3/                    | U               | 304              |
| Yes                                                 | 0     | 6               | 2                     | 0               | 8                |
|                                                     |       |                 |                       |                 |                  |
| No                                                  | 26    | 26              | 26                    | 2               | 80               |
| Unknown Unsheltered                                 | 26    | 48              | 26                    | 6               | 106              |
|                                                     | 0     | 0               | 0                     | 0               | 194              |
| Yes                                                 | 0     | 8               | 9                     | 0               | 17               |
| No                                                  | 49    | 69              | 120                   | 2               | 240              |
| Unknown                                             | 82    | 90              | 63                    | 6               | 241              |
| Combined PACE (ETUNICITY                            | Davis | Mast Comments   | NA ( a all a a al     | Minton O Donal  | 498              |
| RACE/ETHNICITY                                      | Davis | West Sacramento | Woodland              |                 | Total Countywide |
| White                                               | 33    | 35              | 67                    | 0               | 135              |
| Hispanic/Latino                                     | 1     | 0               | 19                    | 0               | 20               |
| African American                                    | 16    | 13              | 22                    | 0               | 51               |
| Asian                                               | 0     | 0               | 1                     | 0               | 1                |
| American Indian/ Alaska Native                      | 0     | 0               | 0                     | 0               | 0                |
| Hawaiian/ Pacific Islander                          | 0     | 1               | 2                     | 0               | 3                |
| Multiple Races                                      | 25    | 13              | 22                    | 0               | 60               |
| Unknown                                             | 4     | 25              | 5                     | 0               | 34               |
| Sheltered                                           |       |                 |                       |                 | 304              |
| White                                               | 22    | 34              | 14                    | 2               | 72               |
| Hispanic/Latino                                     | 2     | 5               | 7                     | 0               | 14               |
| African American                                    | 1     | 5               | 1                     | 0               | 7                |
| Asian                                               | 0     | 0               | 0                     | 0               | 0                |
| American Indian/ Alaska Native                      | 0     | 1               | 0                     | 0               | 1                |
| Hawaiian/ Pacific Islander                          | 1     | 0               | 0                     | 0               | 1                |
| Multiple Races                                      | 3     | 6               | 6                     | 0               | 15               |
| Unknown                                             | 23    | 29              | 26                    | 6               | 84               |
| Unsheltered                                         |       |                 |                       |                 | 194              |
| White                                               | 55    | 69              | 81                    | 2               | 207              |
| Hispanic/Latino                                     | 3     | 5               | 26                    | 0               | 34               |
| African American                                    | 17    | 18              | 23                    | 0               | 58               |
| Asian                                               | 0     | 0               | 1                     | 0               | 1                |
| American Indian/ Alaska Native                      | 0     | 1               | 0                     | 0               | 1                |
| Hawaiian/ Pacific Islander                          | 1     | 1               | 2                     | 0               | 4                |
| Multiple Races                                      | 28    | 19              | 28                    | 0               | 75               |
| Unknown                                             | 27    | 54              | 31                    | 6               | 118              |
| Combined                                            | 128   | 167             | 192                   | 8               | 498              |
| LONG TERM OR FREQUENTLY HOME-<br>LESS W/ DISABILITY | Davis | West Sacramento | Woodland              | Winters & Rural | Total Countywide |
| Yes                                                 | 19    | 32              | 39                    | 0               | 90               |
| No                                                  | 19    | 32              | 59                    | 0               | 110              |
| Unknown                                             | 41    | 23              | 40                    | 0               | 104              |
| Sheltered                                           |       |                 |                       |                 | 304              |
| Yes                                                 | 7     | 16              | 18                    | 1               | 42               |
| No                                                  | 24    | 28              | 15                    | 1               | 68               |
| Unknown                                             | 21    | 36              | 21                    | 6               | 84               |
| Unsheltered                                         |       |                 |                       |                 | 194              |
| Yes                                                 | 26    | 48              | 57                    | 1               | 132              |
| No                                                  | 43    | 60              | 74                    | 1               | 178              |
| Unknown                                             | 62    | 59              | 61                    | 6               | 188              |
| Combined                                            |       |                 |                       |                 | 498              |