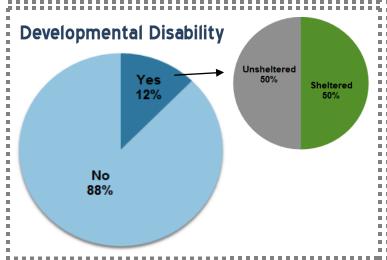

## <u>Definition:</u> Identified as having at least one of the issues listed below:

- ⇒ PTSD
- ⇒ SMI
- ⇒ Substance Abuse
- ⇒ Developmental Disabilities
- ⇒ Physical Illness or Disability