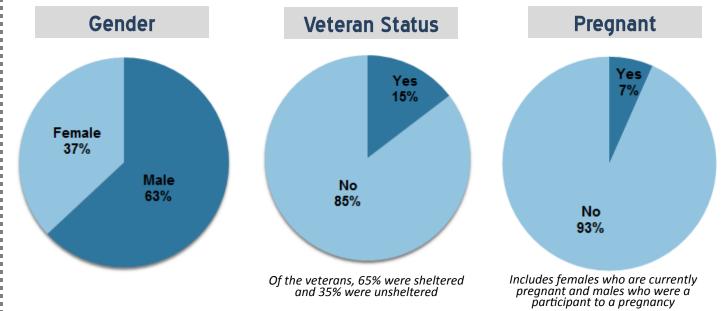

| Appendix B: Homeless Co                          |                      |                      |                       |                 |                         |
|--------------------------------------------------|----------------------|----------------------|-----------------------|-----------------|-------------------------|
| AGE                                              |                      | West Sacramento      | Woodland              |                 | <b>Total Countywide</b> |
| Children (0-17)                                  | 12                   | 18                   | 26                    | 0               | 56                      |
| Young Adults (18-24)                             | 4                    | 2                    | 12                    | 0               | 18                      |
| Adults (25-54)                                   | 28                   | 50                   | 72                    | 0               | 150                     |
| Older Adults (55+)                               | 13                   | 13                   | 21                    | 0               | 47                      |
| Unknown                                          | 22                   | 4                    | 7                     | 0               | 33                      |
| Sheltered                                        |                      |                      |                       |                 | 304                     |
| Children (0-17)                                  | 1                    | 4                    | 3                     | 0               | 8                       |
| Young Adults (18-24)                             | 10                   | 13                   | 8                     | 1               | 32                      |
| Adults (25-54)                                   | 32                   | 47                   | 36                    | 7               | 122                     |
| Older Adults (55+)                               | 9                    | 13                   | 2                     | 0               | 24                      |
| Unknown                                          | 0                    | 3                    | 5                     | 0               | 8                       |
| Unsheltered                                      |                      |                      |                       |                 | 194                     |
| Children (0-17)                                  | 13                   | 22                   | 29                    | 0               | 64                      |
| Young Adults (18-24)                             | 11                   | 15                   | 20                    | 1               | 47                      |
| Adults (25-54)                                   | 60                   | 97                   | 108                   | 7               | 272                     |
| Older Adults (55+)                               | 22                   | 26                   | 23                    | 0               | 71                      |
| Unknown                                          | 22                   | 7                    | 12                    | 0               | 41                      |
| Combined                                         | 128                  | 167                  | 192                   | 8               | 498                     |
| GENDER                                           | Davis                | West Sacramento      | Woodland              | Winters & Rural | <b>Total Countywide</b> |
| Male                                             | 44                   | 44                   | 79                    | 0               | 167                     |
| Female                                           | 28                   | 43                   | 54                    | 0               | 125                     |
| Unknown                                          | 7                    | 0                    | 5                     | 0               | 12                      |
| Sheltered                                        |                      |                      |                       |                 | 304                     |
| Male                                             | 43                   | 49                   | 37                    | 5               | 134                     |
| Female                                           | 8                    | 30                   | 10                    | 3               | 51                      |
| Unknown                                          | 1                    | 1                    | 7                     | 0               | 9                       |
| Unsheltered                                      |                      |                      |                       |                 | 194                     |
| Male                                             | 87                   | 93                   | 116                   | 5               | 301                     |
| Female                                           | 36                   | 73                   | 64                    | 3               | 176                     |
| Unknown                                          | 8                    | 1                    | 12                    | 0               | 21                      |
| Combined                                         | 128                  | 167                  | 192                   | 8               | 498                     |
| VETERAN                                          | Davis                | West Sacramento      | Woodland              | Winters & Rural | <b>Total Countywide</b> |
| Yes                                              | 8                    | 7                    | 12                    | 0               | 27                      |
| No                                               | 34                   | 55                   | 85                    | 0               | 174                     |
| Unknown                                          | 37                   | 25                   | 41                    | 0               | 103                     |
| Sheltered                                        |                      |                      |                       |                 | 304                     |
| Yes                                              | _                    | 5                    | 5                     | 1               | 17                      |
|                                                  | 6                    |                      |                       |                 |                         |
|                                                  | 6<br>20              |                      |                       | 1               | 81                      |
| No                                               | 20                   | 37                   | 23                    | 1<br>6          | 81<br>96                |
| No<br>Unknown                                    |                      |                      |                       | 1<br>6          | 96                      |
| No<br>Unknown<br><b>Unsheltered</b>              | 20<br>26             | 37<br>38             | 23<br>26              | 6               | 96<br>194               |
| No<br>Unknown<br><b>Unsheltered</b><br>Yes       | 20<br>26<br>14       | 37<br>38<br>12       | 23<br>26<br>17        | 6<br>1          | 96<br>194<br>44         |
| No<br>Unknown<br><b>Unsheltered</b><br>Yes<br>No | 20<br>26<br>14<br>54 | 37<br>38<br>12<br>92 | 23<br>26<br>17<br>108 | 6<br>1<br>1     | 96<br>194<br>44<br>255  |
| No<br>Unknown<br><b>Unsheltered</b><br>Yes       | 20<br>26<br>14       | 37<br>38<br>12       | 23<br>26<br>17        | 6<br>1          | 96<br>194<br>44         |

| PREGNANT                                            |       | West Sacramento | Woodland              | Winters & Burel | Total Countywide |
|-----------------------------------------------------|-------|-----------------|-----------------------|-----------------|------------------|
| Yes                                                 | 0     | west sacramento | <b>vvoodiand</b><br>7 | 0               | 9                |
| No                                                  | 23    | 43              | 94                    |                 | 160              |
| Unknown                                             | 56    |                 | 94<br>37              | 0<br>0          | 135              |
| Sheltered                                           | 50    | 42              | 3/                    | U               | 304              |
| Yes                                                 | 0     | 6               | 2                     | 0               | 8                |
|                                                     |       |                 |                       |                 |                  |
| No                                                  | 26    | 26              | 26                    | 2               | 80               |
| Unknown Unsheltered                                 | 26    | 48              | 26                    | 6               | 106              |
|                                                     | 0     | 0               | 0                     | 0               | 194              |
| Yes                                                 | 0     | 8               | 9                     | 0               | 17               |
| No                                                  | 49    | 69              | 120                   | 2               | 240              |
| Unknown                                             | 82    | 90              | 63                    | 6               | 241              |
| Combined PACE (ETUNICITY                            | Davis | Mast Comments   | NA ( a all a a al     | Minton O Donal  | 498              |
| RACE/ETHNICITY                                      | Davis | West Sacramento | Woodland              |                 | Total Countywide |
| White                                               | 33    | 35              | 67                    | 0               | 135              |
| Hispanic/Latino                                     | 1     | 0               | 19                    | 0               | 20               |
| African American                                    | 16    | 13              | 22                    | 0               | 51               |
| Asian                                               | 0     | 0               | 1                     | 0               | 1                |
| American Indian/ Alaska Native                      | 0     | 0               | 0                     | 0               | 0                |
| Hawaiian/ Pacific Islander                          | 0     | 1               | 2                     | 0               | 3                |
| Multiple Races                                      | 25    | 13              | 22                    | 0               | 60               |
| Unknown                                             | 4     | 25              | 5                     | 0               | 34               |
| Sheltered                                           |       |                 |                       |                 | 304              |
| White                                               | 22    | 34              | 14                    | 2               | 72               |
| Hispanic/Latino                                     | 2     | 5               | 7                     | 0               | 14               |
| African American                                    | 1     | 5               | 1                     | 0               | 7                |
| Asian                                               | 0     | 0               | 0                     | 0               | 0                |
| American Indian/ Alaska Native                      | 0     | 1               | 0                     | 0               | 1                |
| Hawaiian/ Pacific Islander                          | 1     | 0               | 0                     | 0               | 1                |
| Multiple Races                                      | 3     | 6               | 6                     | 0               | 15               |
| Unknown                                             | 23    | 29              | 26                    | 6               | 84               |
| Unsheltered                                         |       |                 |                       |                 | 194              |
| White                                               | 55    | 69              | 81                    | 2               | 207              |
| Hispanic/Latino                                     | 3     | 5               | 26                    | 0               | 34               |
| African American                                    | 17    | 18              | 23                    | 0               | 58               |
| Asian                                               | 0     | 0               | 1                     | 0               | 1                |
| American Indian/ Alaska Native                      | 0     | 1               | 0                     | 0               | 1                |
| Hawaiian/ Pacific Islander                          | 1     | 1               | 2                     | 0               | 4                |
| Multiple Races                                      | 28    | 19              | 28                    | 0               | 75               |
| Unknown                                             | 27    | 54              | 31                    | 6               | 118              |
| Combined                                            | 128   | 167             | 192                   | 8               | 498              |
| LONG TERM OR FREQUENTLY HOME-<br>LESS W/ DISABILITY | Davis | West Sacramento | Woodland              | Winters & Rural | Total Countywide |
| Yes                                                 | 19    | 32              | 39                    | 0               | 90               |
| No                                                  | 19    | 32              | 59                    | 0               | 110              |
| Unknown                                             | 41    | 23              | 40                    | 0               | 104              |
| Sheltered                                           |       |                 |                       |                 | 304              |
| Yes                                                 | 7     | 16              | 18                    | 1               | 42               |
| No                                                  | 24    | 28              | 15                    | 1               | 68               |
| Unknown                                             | 21    | 36              | 21                    | 6               | 84               |
| Unsheltered                                         |       |                 |                       |                 | 194              |
| Yes                                                 | 26    | 48              | 57                    | 1               | 132              |
| No                                                  | 43    | 60              | 74                    | 1               | 178              |
| Unknown                                             | 62    | 59              | 61                    | 6               | 188              |
| Combined                                            |       |                 |                       |                 | 498              |