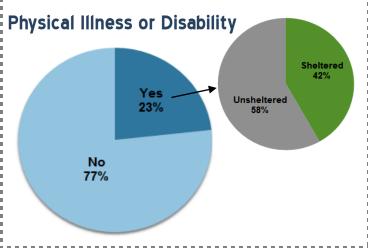

## <u>Definition:</u> Identified as having at least one of the issues listed below:

- ⇒ PTSD
- ⇒ SMI
- ⇒ Substance Abuse
- ⇒ Developmental Disabilities
- ⇒ Physical Illness or Disability