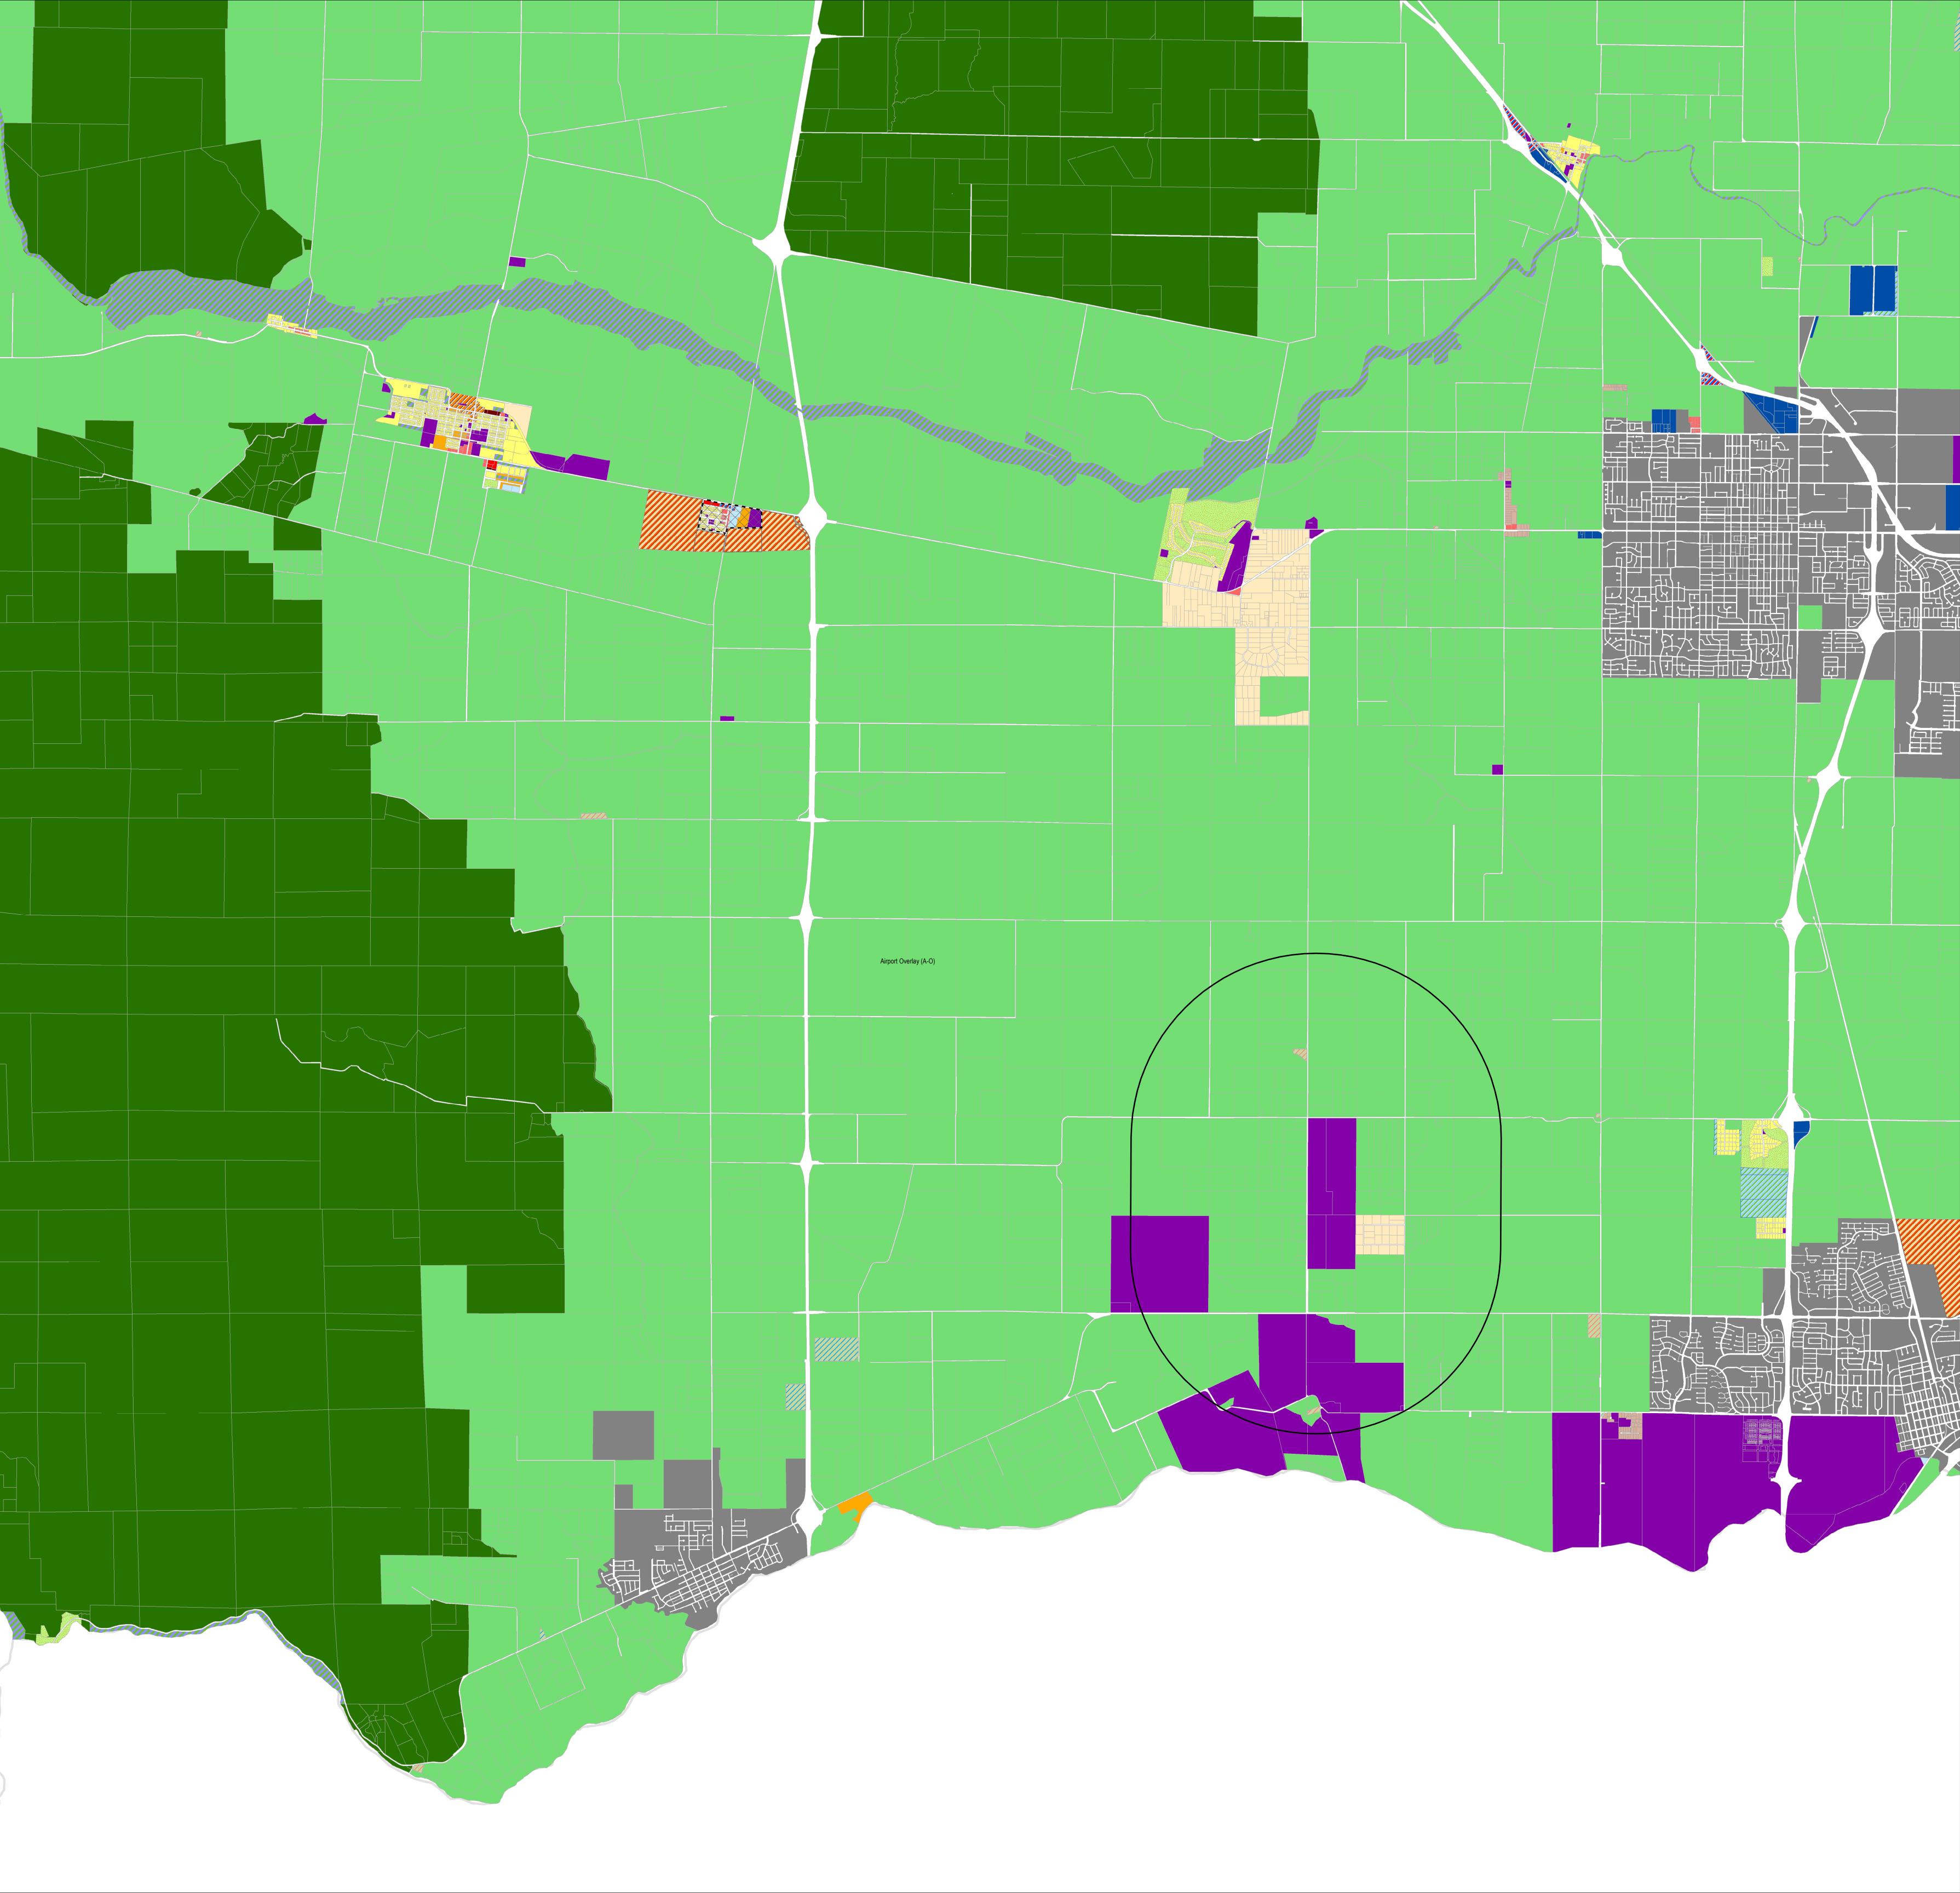

## Map 3 Adopted Zoning July, 2014

W E S

Delta Protection Overlay (DP-O) Agricultural District Overlay (AD-O) Specific Plan Overlay (SP-O) Public Open Space (POS) Open Space Specific Plan Agricultural Intensive (A-N) Agricultural Commercial (A-C) Agricultural Extensive (A-X) Agricultural Industrial (A-I) Agricultural Residential (A-R) Parks and Recreation (P-R) Rural Residential - 1 Acre (RR-1) Rural Residential - 5 Acre (RR-5) Low Density Residential (R-L) Medium Density Residential (R-M) High Density Residential (R-H) General Commercial (C-G) Local Commercial (C-L) Heavy Industrial (I-H) Light Industrial (I-L) Downtown Mixed Use (DMX) Highway Service Commercial (C-H) Public/Quasi-Public (PQP) Office Park Research and Development (OPRD) 0.5 1 Miles

Created by Yolo County Department of General Services - Information Technology on behalf of Yolo County Department of Planning and Public Works. July, 2014. Data sources: Yolo County