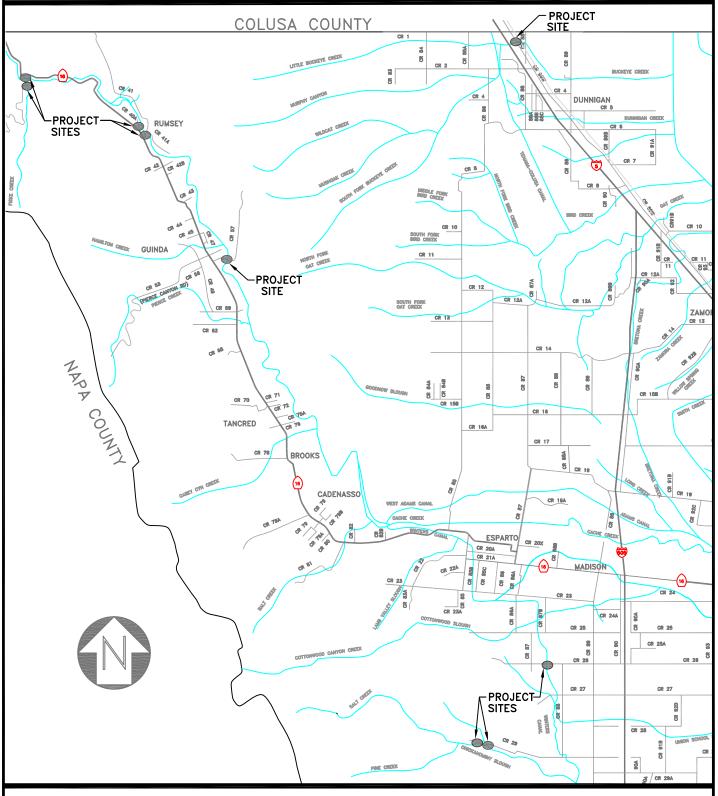

#### Roads Engineering, Maintenance and Construction

- Updated the five-year maintenance and capital improvement plan for roads and bridges.
- Continued negotiations with the county administrator's office and cities regarding the methodology for the engineering report and analysis for a countywide road impact fee program.
- Completed "safe routes to school" improvement projects for Esparto and Knights Landing.
- Completed preliminary survey and environmental work for CR98 project, initiated preliminary engineering for the construction (Summer 2007) of bike lanes on CR 27, south of CR 99.

#### Roads Engineering, Maintenance and Construction

- Construct the in-bank mitigation on Cache Creek at Huff's Corner by Summer 2007.
- Develop for Board consideration a funded pilot program in cooperation with the Flood Control District and City of Woodland to address seasonal flood mitigation projects.
- Develop countywide grading ordinance to address development and agricultural drainage.
- Develop an update to the county's road construction and design standards, and the subdivision map requirements, to address smart growth and alternative designs.
- Update the five-year maintenance and capital improvement plan for roads and bridges.
- Develop engineers report on a countywide road impact fee program and coordinate with County Administrator.
- Complete the preliminary engineering and environmental work for the CR 98 improvements.
- Implement an equipment management and replacement program for new air quality standards.