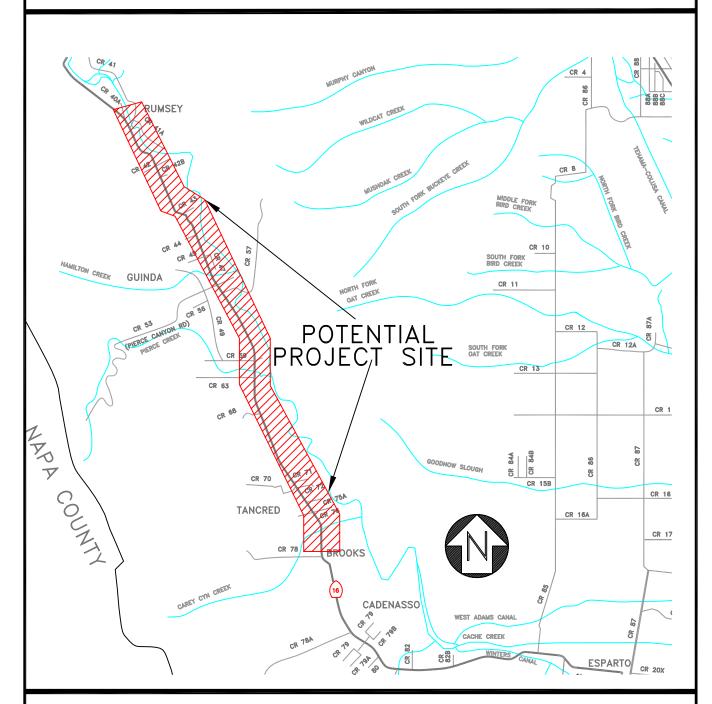

#### Roads Engineering, Maintenance and Construction

- Updated the five-year maintenance and capital improvement plan for roads and bridges.
- Continued negotiations with the county administrator's office and cities regarding the methodology for the engineering report and analysis for a countywide road impact fee program.
- Completed "safe routes to school" improvement projects for Esparto and Knights Landing.
- Completed preliminary survey and environmental work for CR98 project, initiated preliminary engineering for the construction (Summer 2007) of bike lanes on CR 27, south of CR 99.

#### Roads Engineering, Maintenance and Construction

- Construct the in-bank mitigation on Cache Creek at Huff's Corner by Summer 2007.
- Develop for Board consideration a funded pilot program in cooperation with the Flood Control District and City of Woodland to address seasonal flood mitigation projects.
- Develop countywide grading ordinance to address development and agricultural drainage.
- Develop an update to the county's road construction and design standards, and the subdivision map requirements, to address smart growth and alternative designs.
- Update the five-year maintenance and capital improvement plan for roads and bridges.
- Develop engineers report on a countywide road impact fee program and coordinate with County Administrator.
- Complete the preliminary engineering and environmental work for the CR 98 improvements.
- Implement an equipment management and replacement program for new air quality standards.