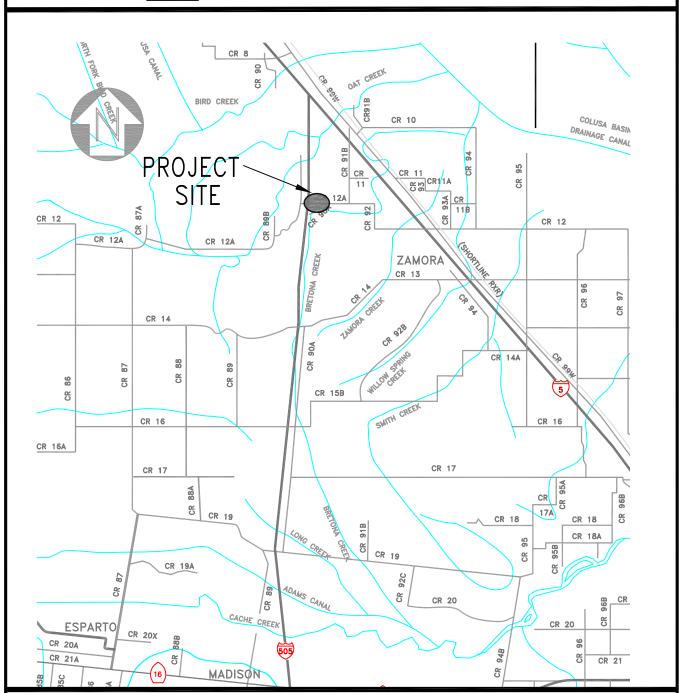

struct

NOTES: County funds.

PROJECT: 2c

ROAD NO. OR NAME: County Road 29 over Salt Creek

ESTIMATED COST: \$250,000 BRIDGE NO.: 22C-104



DESCRIPTION OF WORK: Preliminary Engineering for Bridge Replacement/ Temporary Bridge

### PROJECT 2j

ROAD NO. OR NAME: C.R.22, Tule Canal Bridge

ESTIMATED COST: \$20,000 BRIDGE NO. 22C-53



DESCRIPTION OF WORK: Maintain Habitat Restoration Sites as Mitigation for Tule Canal Bridge Construction.

NOTES: 80% Reimbursement from Federal Funds. 20% from County Funds.

### PROJECT: 2a

ROAD NO. OR NAME: County Road 95 over South Fork Willow Slough

ESTIMATED COST: \$700,000



DESCRIPTION OF WORK: Construction of Bridge Replacement

# ROAD FUND PROJECT SITE MAPS PROJECT: 2f

ROAD NO. OR NAME: CR 90A Bridge over Bretona Creek

ESTIMATED COST: \$50,000



DESCRIPTION OF WORK: Preliminary Engineering & Environmental Studies

# ROAD FUND PROJECT SITE MAPS PROJECT: 2g

ROAD NO. OR NAME: CR 86A Bridge over Cottonwood Slough

ESTIMATED COST: \$50,000



DESCRIPTION OF WORK: Preliminary Engineering & Environmental Studies

### PROJECT: 2b

ROAD NO. OR NAME: County Road 57 over Cache Creek (Guinda Bridge)

ESTIMATED COST: \$225,000 BRIDGE NO.: <u>22C-074</u>



DESCRIPTION OF WORK: Preliminary Engineering for Bridge Replacement

NOTES: <u>100% Reimbursement from Federal Funds.</u>

### PROJECT 3k

ROAD NO. OR NAME: CLARKSBURG RD, Z LINE RD TO SR 84

ESTIMATED COST: \$25,000



DESCRIPTION OF WORK: Complete Chip Seal & Reconstruct

NOTES: County funds.

### PROJECT 3h

ROAD NO. OR NAME: CLARKSBURG RD, Z LINE RD TO SR 84

ESTIMATED COST: \$200,000