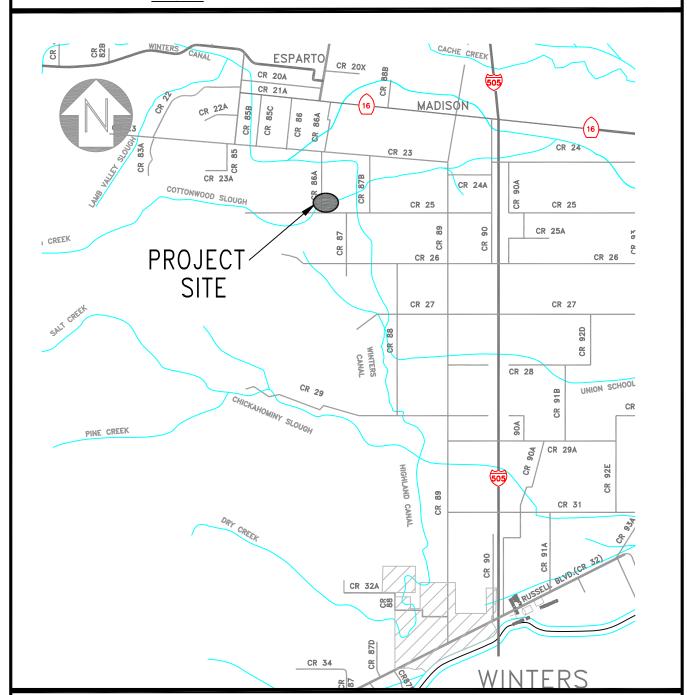

Replacement/ Temporary Bridge

### PROJECT 2j

ROAD NO. OR NAME: C.R.22, Tule Canal Bridge

ESTIMATED COST: \$20,000 BRIDGE NO. 22C-53



DESCRIPTION OF WORK: Maintain Habitat Restoration Sites as Mitigation for Tule Canal Bridge Construction.

NOTES: 80% Reimbursement from Federal Funds. 20% from County Funds.

### PROJECT: 2a

ROAD NO. OR NAME: County Road 95 over South Fork Willow Slough

ESTIMATED COST: \$700,000



DESCRIPTION OF WORK: Construction of Bridge Replacement

# ROAD FUND PROJECT SITE MAPS PROJECT: 2f

ROAD NO. OR NAME: CR 90A Bridge over Bretona Creek

ESTIMATED COST: \$50,000



DESCRIPTION OF WORK: Preliminary Engineering & Environmental Studies

# ROAD FUND PROJECT SITE MAPS PROJECT: 2g

ROAD NO. OR NAME: CR 86A Bridge over Cottonwood Slough

ESTIMATED COST: \$50,000



DESCRIPTION OF WORK: Preliminary Engineering & Environmental Studies

### PROJECT: 2b

ROAD NO. OR NAME: County Road 57 over Cache Creek (Guinda Bridge)

ESTIMATED COST: \$225,000 BRIDGE NO.: <u>22C-074</u>



DESCRIPTION OF WORK: Preliminary Engineering for Bridge Replacement

NOTES: <u>100% Reimbursement from Federal Funds.</u>

### PROJECT 3k

ROAD NO. OR NAME: CLARKSBURG RD, Z LINE RD TO SR 84

ESTIMATED COST: \$25,000



DESCRIPTION OF WORK: Complete Chip Seal & Reconstruct

NOTES: County funds.

### PROJECT 3h

ROAD NO. OR NAME: CLARKSBURG RD, Z LINE RD TO SR 84

ESTIMATED COST: \$200,000



DESCRIPTION OF WORK: Complete Chip Seal & Reconstruct

NOTES: County funds.

#### PROJECT 2i

ROAD NO. OR NAME: C.R.99W, Cache Creek Bridge

ESTIMATED COST: \$20,000 BRIDGE NO. 22C-22



DESCRI