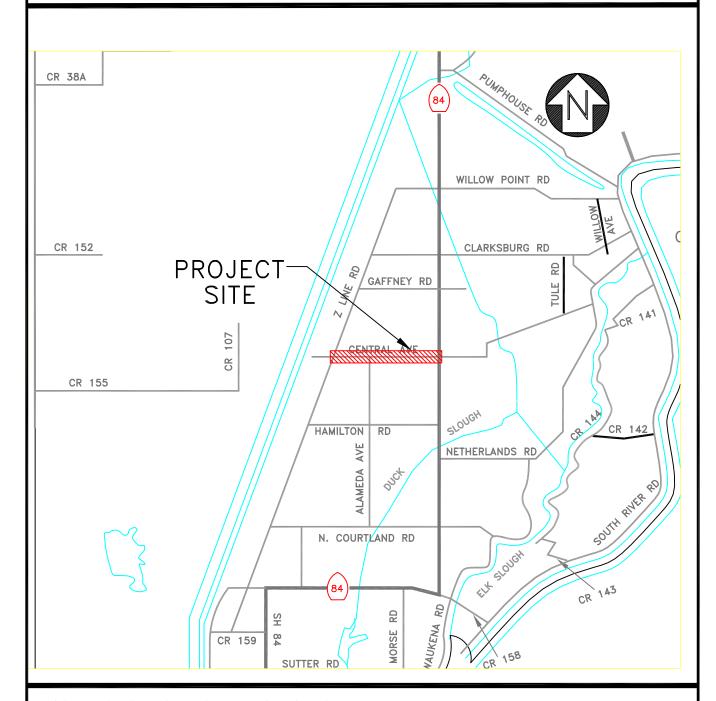

#### Roads Engineering, Maintenance and Construction

- Updated the five-year maintenance and capital improvement plan for roads and bridges.
- Continued negotiations with the county administrator's office and cities regarding the methodology for the engineering report and analysis for a countywide road impact fee program.
- Completed "safe routes to school" improvement projects for Esparto and Knights Landing.
- Completed preliminary survey and environmental work for CR98 project, initiated preliminary engineering for the construction (Summer 2007) of bike lanes on CR 27, south of CR 99.

#### Roads Engineering, Maintenance and Construction

- Construct the in-bank mitigation on Cache Creek at Huff's Corner by Summer 2007.
- Develop for Board consideration a funded pilot program in cooperation with the Flood Control District and City of Woodland to address seasonal flood mitigation projects.
- Develop countywide grading ordinance to address development and agricultural drainage.
- Develop an update to the county's road construction and design standards, and the subdivision map requirements, to address smart growth and alternative designs.
- Update the five-year maintenance and capital improvement plan for roads and bridges.
- Develop engineers report on a countywide road impact fee program and coordinate with County Administrator.
- Complete the preliminary engineering and environmental work for the CR 98 improvements.
- Implement an equipment management and replacement program for new air quality standards.