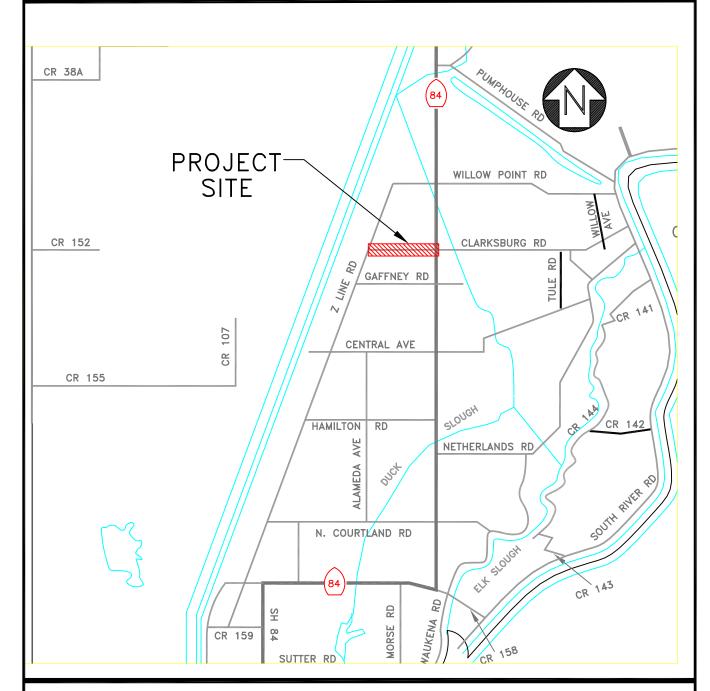

#### Roads Engineering, Maintenance and Construction

- Updated the five-year maintenance and capital improvement plan for roads and bridges.
- Continued negotiations with the county administrator's office and cities regarding the methodology for the engineering report and analysis for a countywide road impact fee program.
- Completed "safe routes to school" improvement projects for Esparto and Knights Landing.
- Completed preliminary survey and environmental work for CR98 project, initiated preliminary engineering for the construction (Summer 2007) of bike lanes on CR 27, south of CR 99.

#### Roads Engineering, Maintenance and Construction

- Construct the in-bank mitigation on Cache Creek at Huff's Corner by Summer 2007.
- Develop for Board consideration a funded pilot program in cooperation with the Flood Control District and City of Woodland to address seasonal flood mitigation projects.
- Develop countywide grading ordinance to address development and agricultural drainage.
- Develop an update to the county's road construction and design standards, and the subdivision map requirements, to address smart growth and alternative designs.
- Update the five-year maintenance and capital improvement plan for roads and bridges.
- Develop engineers report on a countywide road impact fee program and coordinate with County Administrator.
- Complete the preliminary engineering and environmental work for the CR 98 improvements.
- Implement an equipment management and replacement program for new air quality standards.