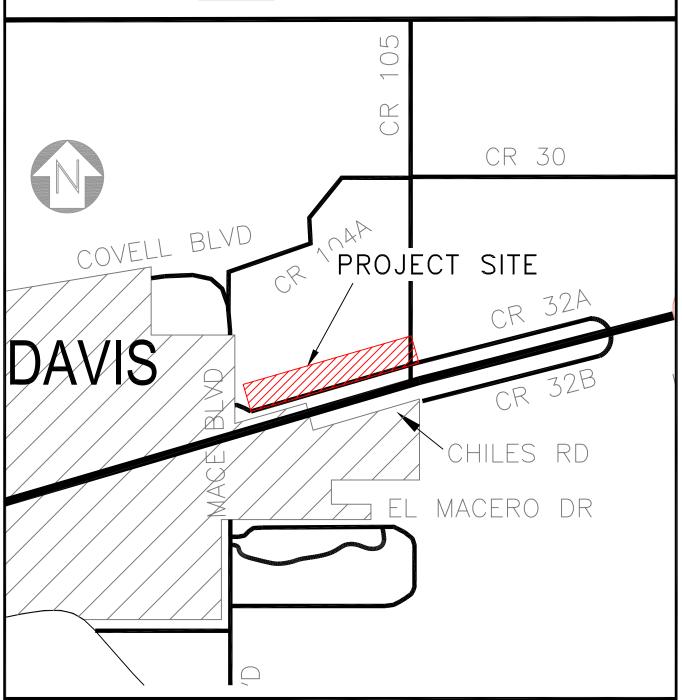

#### Roads Engineering, Maintenance and Construction

- Updated the five-year maintenance and capital improvement plan for roads and bridges.
- Continued negotiations with the county administrator's office and cities regarding the methodology for the engineering report and analysis for a countywide road impact fee program.
- Completed "safe routes to school" improvement projects for Esparto and Knights Landing.
- Completed preliminary survey and environmental work for CR98 project, initiated preliminary engineering for the construction (Summer 2007) of bike lanes on CR 27, south of CR 99.

#### Roads Engineering, Maintenance and Construction

- Construct the in-bank mitigation on Cache Creek at Huff's Corner by Summer 2007.
- Develop for Board consideration a funded pilot program in cooperation with the Flood Control District and City of Woodland to address seasonal flood mitigation projects.
- Develop countywide grading ordinance to address development and agricultural drainage.
- Develop an update to the county's road construction and design standards, and the subdivision map requirements, to address smart growth and alternative designs.
- Update the five-year maintenance and capital improvement plan for roads and bridges.
- Develop engineers report on a countywide road impact fee program and coordinate with County Administrator.
- Complete the preliminary engineering and environmental work for the CR 98 improvements.
- Implement an equipment management and replacement program for new air quality standards.