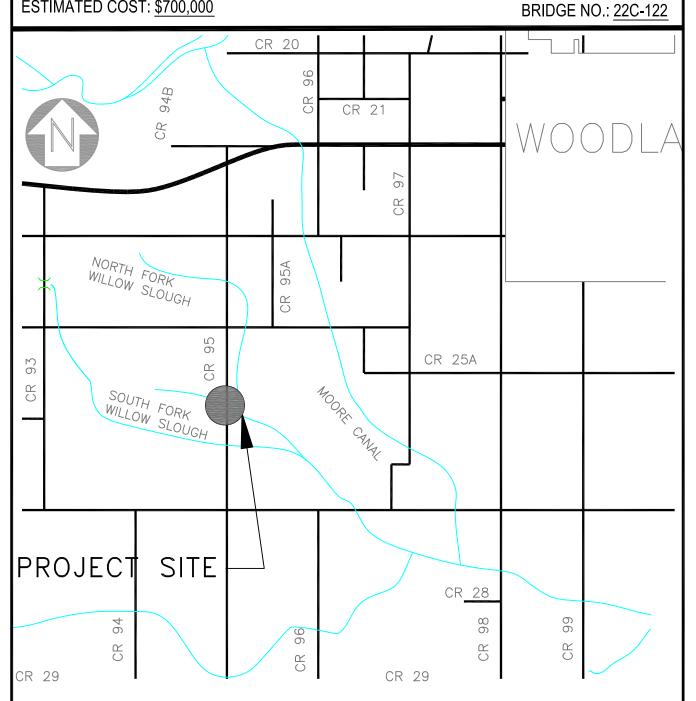

% Local Match Will Be Funded By Syar.

### PROJECT 3i

ROAD NO. OR NAME: CHIP SEAL RECONSTRUCT CR49/59

ESTIMATED COST: \$100,000



DESCRIPTION OF WORK: Complete Chip Seal & Reconstruct

NOTES: County funds.

PROJECT: 2c

ROAD NO. OR NAME: County Road 29 over Salt Creek

ESTIMATED COST: \$250,000 BRIDGE NO.: 22C-104



DESCRIPTION OF WORK: Preliminary Engineering for Bridge Replacement/ Temporary Bridge

### PROJECT 2j

ROAD NO. OR NAME: C.R.22, Tule Canal Bridge

ESTIMATED COST: \$20,000 BRIDGE NO. 22C-53



DESCRIPTION OF WORK: Maintain Habitat Restoration Sites as Mitigation for Tule Canal Bridge Construction.

NOTES: 80% Reimbursement from Federal Funds. 20% from County Funds.

### PROJECT: 2a

ROAD NO. OR NAME: County Road 95 over South Fork Willow Slough

ESTIMATED COST: \$700,000



DESCRIPTION OF WORK: Construction of Bridge Replacement

# ROAD FUND PROJECT SITE MAPS PROJECT: 2f

ROAD NO. OR NAME: CR 90A Bridge over Bretona Creek

ESTIMATED COST: \$50,000



DESCRIPTION OF WORK: Preliminary Engineering & Environmental Studies

# ROAD FUND PROJECT SITE MAPS PROJECT: 2g

ROAD NO. OR NAME: CR 86A Bridge over Cottonwood Slough

ESTIMATED COST: \$50,000



DESCRIPTION OF WORK: Preliminary Engineering & Environmental Studies

### PROJECT: 2b

ROAD NO. OR NAME: County Road 57 over Cache Creek (Guinda Bridge)

ESTIMATED COST: \$225,000 BRIDGE NO.: <u>22C-074</u>



DESCRIPTION OF WORK: Preliminary Engineering for Bridge Replacement

NOTES: <u>100% Reimbursement from Federal Funds.</u>

### PROJECT 3k

ROAD NO. OR NAME: CLARKSBURG RD, Z LINE RD TO SR 84

ESTIMATED COST: \$2