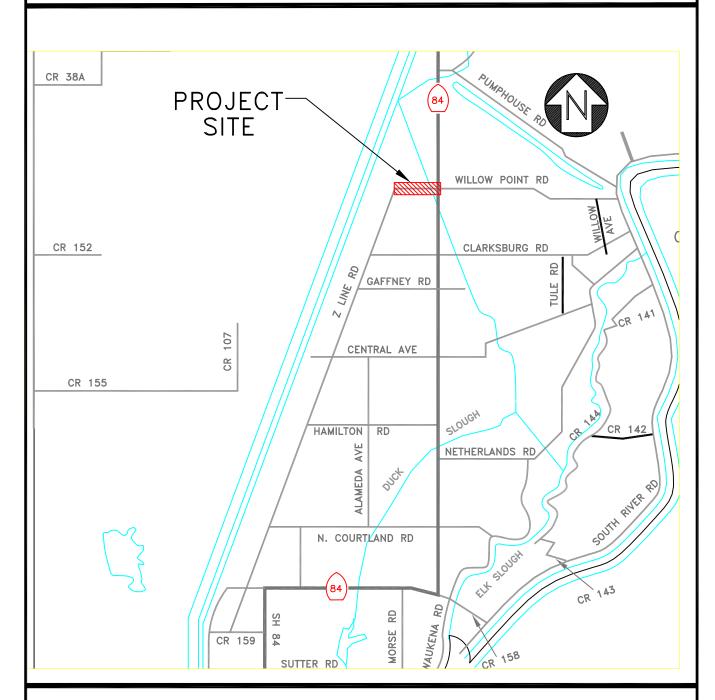

#### Roads Engineering, Maintenance and Construction

- Updated the five-year maintenance and capital improvement plan for roads and bridges.
- Continued negotiations with the county administrator's office and cities regarding the methodology for the engineering report and analysis for a countywide road impact fee program.
- Completed "safe routes to school" improvement projects for Esparto and Knights Landing.
- Completed preliminary survey and environmental work for CR98 project, initiated preliminary engineering for the construction (Summer 2007) of bike lanes on CR 27, south of CR 99.

#### Roads Engineering, Maintenance and Construction

- Construct the in-bank mitigation on Cache Creek at Huff's Corner by Summer 2007.
- Develop for Board consideration a funded pilot program in cooperation with the Flood Control District and City of Woodland to address seasonal flood mitigation projects.
- Develop countywide grading ordinance to address development and agricultural drainage.
- Develop an update to the county's road construction and design standards, and the subdivision map requirements, to address smart growth and alternative designs.
- Update the five-year maintenance and capital improvement plan for roads and bridges.
- Develop engineers report on a countywide road impact fee program and coordinate with County Administrator.
- Complete the preliminary engineering and environmental work for the CR 98 improvements.
- Implement an equipment management and replacement program for new air quality standards.