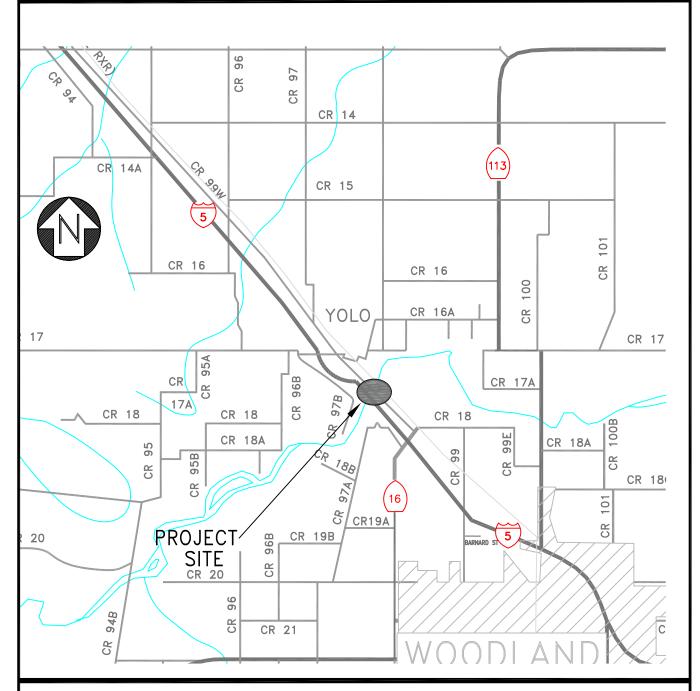

#### Roads Engineering, Maintenance and Construction

- Updated the five-year maintenance and capital improvement plan for roads and bridges.
- Continued negotiations with the county administrator's office and cities regarding the methodology for the engineering report and analysis for a countywide road impact fee program.
- Completed "safe routes to school" improvement projects for Esparto and Knights Landing.
- Completed preliminary survey and environmental work for CR98 project, initiated preliminary engineering for the construction (Summer 2007) of bike lanes on CR 27, south of CR 99.

#### Roads Engineering, Maintenance and Construction

- Construct the in-bank mitigation on Cache Creek at Huff's Corner by Summer 2007.
- Develop for Board consideration a funded pilot program in cooperation with the Flood Control District and City of Woodland to address seasonal flood mitigation projects.
- Develop countywide grading ordinance to address development and agricultural drainage.
- Develop an update to the county's road construction and design standards, and the subdivision map requirements, to address smart growth and alternative designs.
- Update the five-year maintenance and capital improvement plan for roads and bridges.
- Develop engineers report on a countywide road impact fee program and coordinate with County Administrator.
- Complete the preliminary engineering and environmental work for the CR 98 improvements.
- Implement an equipment management and replacement program for new air quality standards.