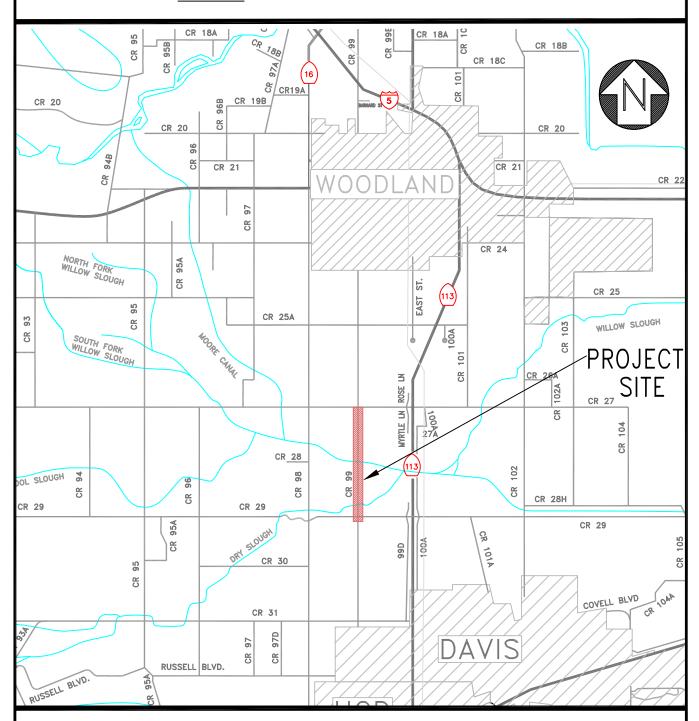

#### Roads Engineering, Maintenance and Construction

- Updated the five-year maintenance and capital improvement plan for roads and bridges.
- Continued negotiations with the county administrator's office and cities regarding the methodology for the engineering report and analysis for a countywide road impact fee program.
- Completed "safe routes to school" improvement projects for Esparto and Knights Landing.
- Completed preliminary survey and environmental work for CR98 project, initiated preliminary engineering for the construction (Summer 2007) of bike lanes on CR 27, south of CR 99.

#### Roads Engineering, Maintenance and Construction

- Construct the in-bank mitigation on Cache Creek at Huff's Corner by Summer 2007.
- Develop for Board consideration a funded pilot program in cooperation with the Flood Control District and City of Woodland to address seasonal flood mitigation projects.
- Develop countywide grading ordinance to address development and agricultural drainage.
- Develop an update to the county's road construction and design standards, and the subdivision map requirements, to address smart growth and alternative designs.
- Update the five-year maintenance and capital improvement plan for roads and bridges.
- Develop engineers report on a countywide road impact fee program and coordinate with County Administrator.
- Complete the preliminary engineering and environmental work for the CR 98 improvements.
- Implement an equipment management and replacement program for new air quality standards.