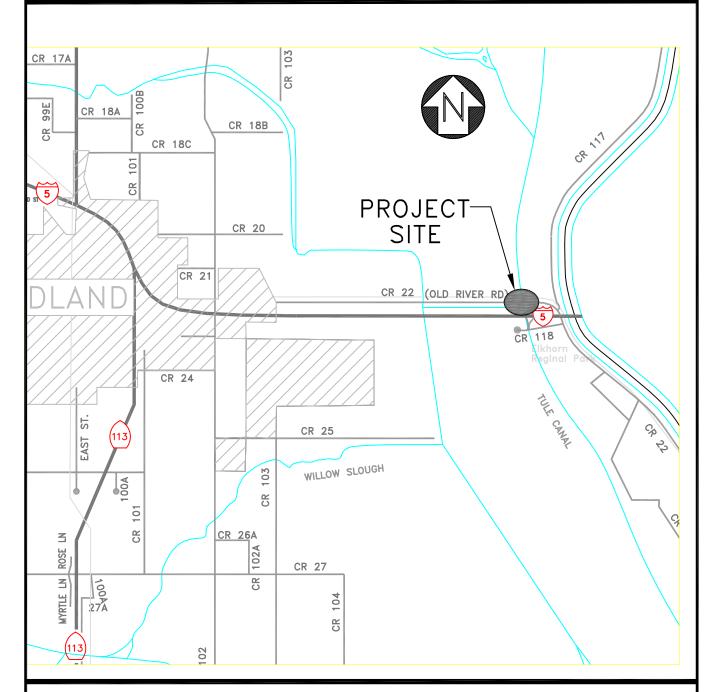

OF WORK: Preliminary Engineering for Bridge Replacement

#### PROJECT 2h

ROAD NO. OR NAME: C.R.89, South Fork Willow Slough Bridge

ESTIMATED COST: \$20,000 BRIDGE NO. 22C-145



DESCRIPTION OF WORK: Construct Habitat Restoration

NOTES: 88.53% Reimbursement from Federal Funds. 11.47% Local Match Will Be Funded By Syar.

### PROJECT 3i

ROAD NO. OR NAME: CHIP SEAL RECONSTRUCT CR49/59

ESTIMATED COST: \$100,000



DESCRIPTION OF WORK: Complete Chip Seal & Reconstruct

NOTES: County funds.

PROJECT: 2c

ROAD NO. OR NAME: County Road 29 over Salt Creek

ESTIMATED COST: \$250,000 BRIDGE NO.: 22C-104



DESCRIPTION OF WORK: Preliminary Engineering for Bridge Replacement/ Temporary Bridge

### PROJECT 2j

ROAD NO. OR NAME: C.R.22, Tule Canal Bridge

ESTIMATED COST: \$20,000 BRIDGE NO. 22C-53



DESCRIPTION OF WORK: Maintain Habitat Restoration Sites as Mitigation for Tule Canal Bridge Construction.

NOTES: 80% Reimbursement from Federal Funds. 20% from County Funds.

### PROJECT: 2a

ROAD NO. OR NAME: County Road 95 over South Fork Willow Slough

ESTIMATED COST: \$700,000



DESCRIPTION OF WORK: Construction of Bridge Replacement

# ROAD FUND PROJECT SITE MAPS PROJECT: 2f

ROAD NO. OR NAME: CR 90A Bridge over Bretona Creek

ESTIMATED COST: \$50,000



DESCRIPTION OF WORK: Preliminary Engineering & Environmental Studies

# ROAD FUND PROJECT SITE MAPS PROJECT: 2g

ROAD NO. OR NAME: CR 86A Bridge over Cottonwood Slough

ESTIMATED COST: \$50,000



DESCRIPTION OF WORK: Preliminary Engineering & Environmental Studies

### PROJECT: 2b

ROAD NO. OR NAME: County Road 57 over Cache Cree