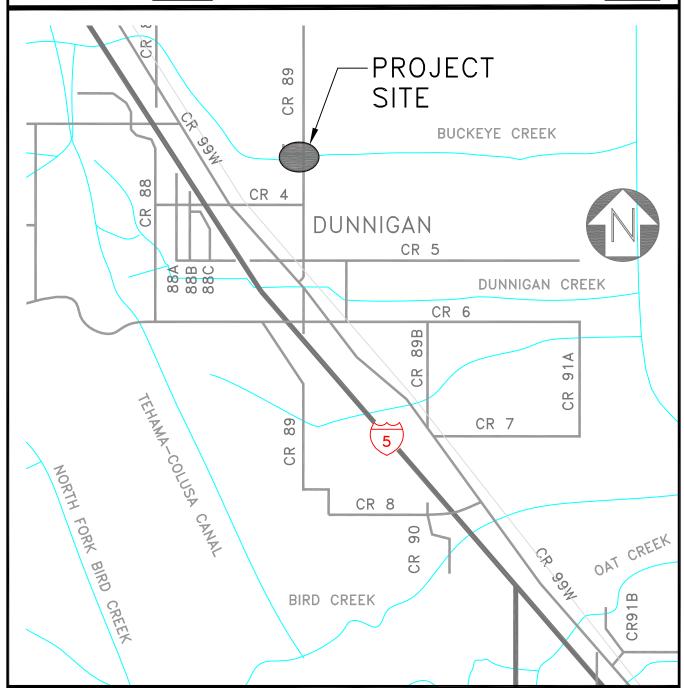

#### Roads Engineering, Maintenance and Construction

- Updated the five-year maintenance and capital improvement plan for roads and bridges.
- Continued negotiations with the county administrator's office and cities regarding the methodology for the engineering report and analysis for a countywide road impact fee program.
- Completed "safe routes to school" improvement projects for Esparto and Knights Landing.
- Completed preliminary survey and environmental work for CR98 project, initiated preliminary engineering for the construction (Summer 2007) of bike lanes on CR 27, south of CR 99.

#### Roads Engineering, Maintenance and Construction

- Construct the in-bank mitigation on Cache Creek at Huff's Corner by Summer 2007.
- Develop for Board consideration a funded pilot program in cooperation with the Flood Control District and City of Woodland to address seasonal flood mitigation projects.
- Develop countywide grading ordinance to address development and agricultural drainage.
- Develop an update to the county's road construction and design standards, and the subdivision map requirements, to address smart growth and alternative designs.
- Update the five-year maintenance and capital improvement plan for roads and bridges.
- Develop engineers report on a countywide road impact fee program and coordinate with County Administrator.
- Complete the preliminary engineering and environmental work for the CR 98 improvements.
- Implement an equipment management and replacement program for new air quality standards.