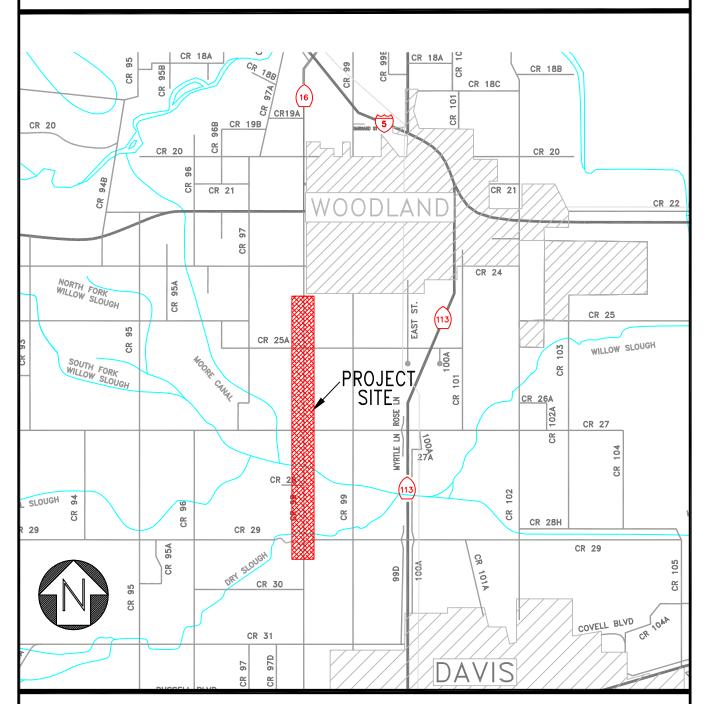

#### Roads Engineering, Maintenance and Construction

- Updated the five-year maintenance and capital improvement plan for roads and bridges.
- Continued negotiations with the county administrator's office and cities regarding the methodology for the engineering report and analysis for a countywide road impact fee program.
- Completed "safe routes to school" improvement projects for Esparto and Knights Landing.
- Completed preliminary survey and environmental work for CR98 project, initiated preliminary engineering for the construction (Summer 2007) of bike lanes on CR 27, south of CR 99.

#### Roads Engineering, Maintenance and Construction

- Construct the in-bank mitigation on Cache Creek at Huff's Corner by Summer 2007.
- Develop for Board consideration a funded pilot program in cooperation with the Flood Control District and City of Woodland to address seasonal flood mitigation projects.
- Develop countywide grading ordinance to address development and agricultural drainage.
- Develop an update to the county's road construction and design standards, and the subdivision map requirements, to address smart growth and alternative designs.
- Update the five-year maintenance and capital improvement plan for roads and bridges.
- Develop engineers report on a countywide road impact fee program and coordinate with County Administrator.
- Complete the preliminary engineering and environmental work for the CR 98 improvements.
- Implement an equipment management and replacement program for new air quality standards.