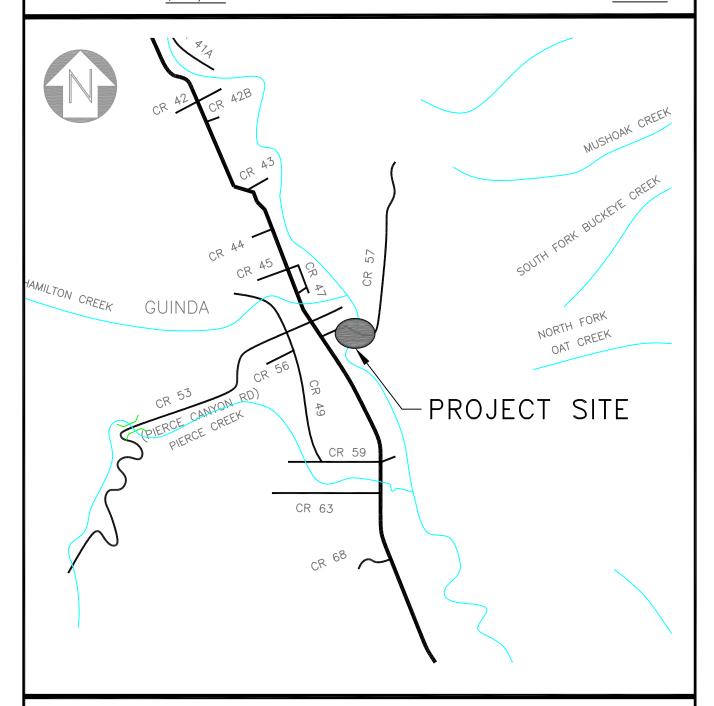

#### Roads Engineering, Maintenance and Construction

- Updated the five-year maintenance and capital improvement plan for roads and bridges.
- Continued negotiations with the county administrator's office and cities regarding the methodology for the engineering report and analysis for a countywide road impact fee program.
- Completed "safe routes to school" improvement projects for Esparto and Knights Landing.
- Completed preliminary survey and environmental work for CR98 project, initiated preliminary engineering for the construction (Summer 2007) of bike lanes on CR 27, south of CR 99.

#### Roads Engineering, Maintenance and Construction

- Construct the in-bank mitigation on Cache Creek at Huff's Corner by Summer 2007.
- Develop for Board consideration a funded pilot program in cooperation with the Flood Control District and City of Woodland to address seasonal flood mitigation projects.
- Develop countywide grading ordinance to address development and agricultural drainage.
- Develop an update to the county's road construction and design standards, and the subdivision map requirements, to address smart growth and alternative designs.
- Update the five-year maintenance and capital improvement plan for roads and bridges.
- Develop engineers report on a countywide road impact fee program and coordinate with County Administrator.
- Complete the preliminary engineering and environmental work for the CR 98 improvements.
- Implement an equipment management and replacement program for new air quality standards.