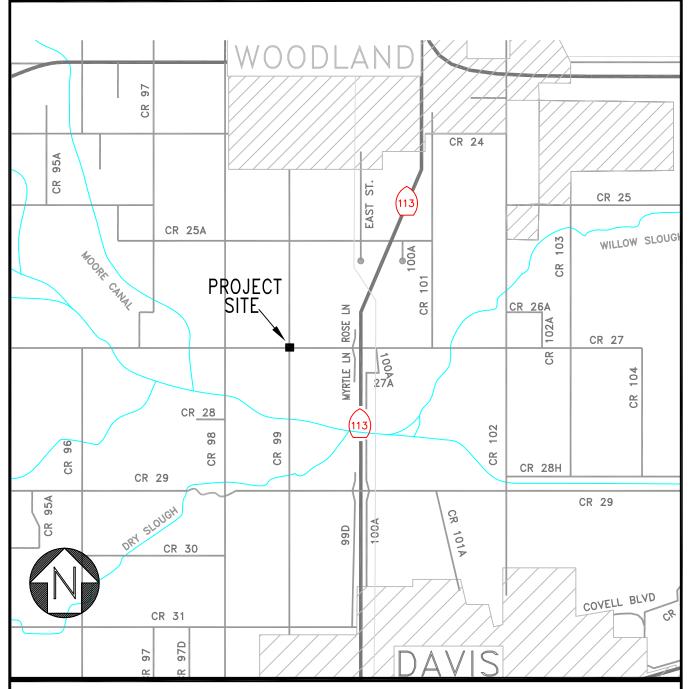

#### Roads Engineering, Maintenance and Construction

- Updated the five-year maintenance and capital improvement plan for roads and bridges.
- Continued negotiations with the county administrator's office and cities regarding the methodology for the engineering report and analysis for a countywide road impact fee program.
- Completed "safe routes to school" improvement projects for Esparto and Knights Landing.
- Completed preliminary survey and environmental work for CR98 project, initiated preliminary engineering for the construction (Summer 2007) of bike lanes on CR 27, south of CR 99.

#### Roads Engineering, Maintenance and Construction

- Construct the in-bank mitigation on Cache Creek at Huff's Corner by Summer 2007.
- Develop for Board consideration a funded pilot program in cooperation with the Flood Control District and City of Woodland to address seasonal flood mitigation projects.
- Develop countywide grading ordinance to address development and agricultural drainage.
- Develop an update to the county's road construction and design standards, and the subdivision map requirements, to address smart growth and alternative designs.
- Update the five-year maintenance and capital improvement plan for roads and bridges.
- Develop engineers report on a countywide road impact fee program and coordinate with County Administrator.
- Complete the preliminary engineering and environmental work for the CR 98 improvements.
- Implement an equipment management and replacement program for new air quality standards.