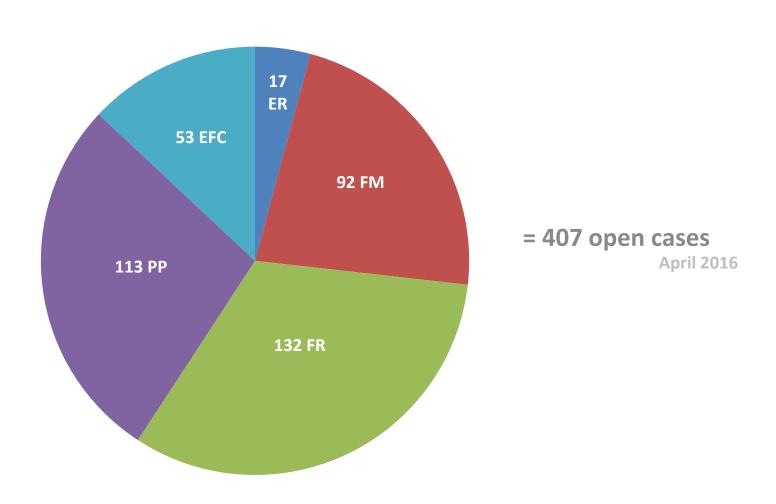

ogram for Children in Foster Care

# **Emergency Response**

#### **Hotline**

- Calls about suspected abuse or neglect
- Children/youth aged birth to 17

#### Is a Response Needed?

- **③** SDM
- RED Teams



# Investigation

- Interview
  - Children/youth
     Parents
     Collaterals
- Review records
- Determine if neglect or abuse occurred

#### **Referral Snapshot:**

- 20-40 reports received weekly
- About 1/2 to 2/3 meet criteria for investigation

# **Open Case**

- Voluntary Family Maintenance
- Court-Ordered Family Maintenance
- Family Reunification Services



## **Process When a Child is Removed**







## Family Support Meetings

Happen at any time in a case to make decisions about safety or case planning.



#### **Process When a Child is Removed**





# **Current Cases**



# **Best Practices in Service Delivery**

- Safety Organized Practice (SOP)
- Family Support Meetings
- Parent Partners



# **Key Initiatives**









#### **Contact Us**

- Manager assignments
- Roster distribution list

• Child abuse reporting hotline (530) 669-2345