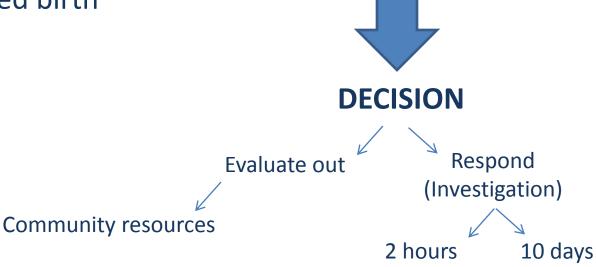

## **Process When a Child is Removed**

#### **Process When a Child is Removed**