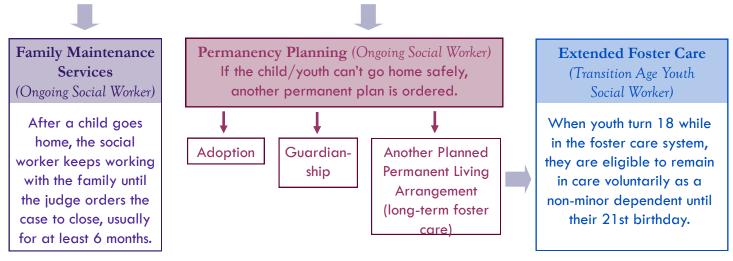

# **Open Case**

- Voluntary Family Maintenance
- Court-Ordered Family Maintenance
- Family Reunification Services

## **Process When a Child is Removed**

#### **Process When a Child is Removed**