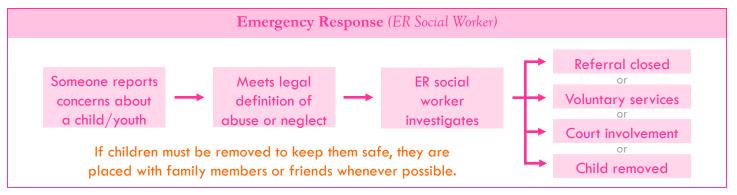

# **Emergency Response**

#### **Hotline**

- Calls about suspected abuse or neglect
- Children/youth aged birth to 17

#### Is a Response Needed?

- **③** SDM
- RED Teams

# Investigation

- Interview
  - Children/youth
     Parents
     Collaterals
- Review records
- Determine if neglect or abuse occurred

#### **Referral Snapshot:**

- 20-40 reports received weekly
- About 1/2 to 2/3 meet criteria for investigation