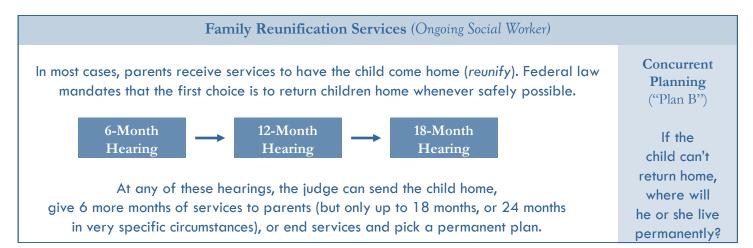

# **Open Case**

- Voluntary Family Maintenance
- Court-Ordered Family Maintenance
- Family Reunification Services

## **Process When a Child is Removed**

## Family Support Meetings

Happen at any time in a case to make decisions about safety or case planning.

#### **Process When a Child is Removed**