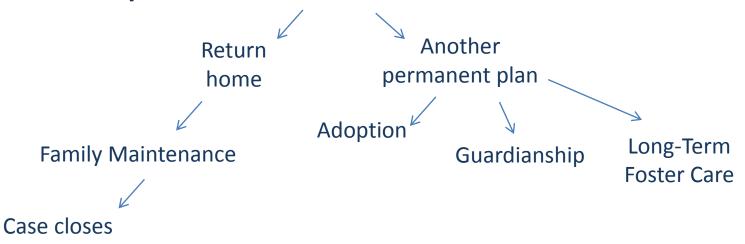

## **Process When a Child is Removed**

#### **Process When a Child is Removed**