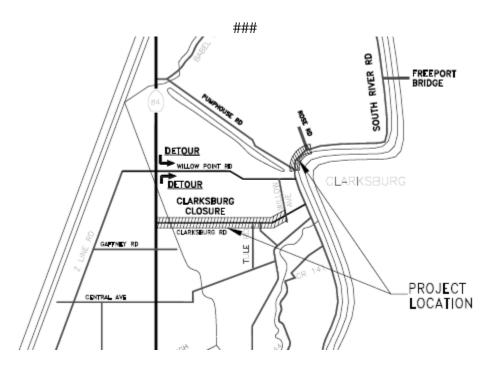

## Closure for Clarksburg Road and Lane Closure for South River Road

(Woodland, CA) – Due to road construction, Clarksburg Road from State Route 84 to Willow Avenue will be closed to through traffic from August 29 to September 23. Additionally, South River Road from Pumhouse to Rose roads will have a lane closure from September 9 to September 16.

These projects will reconstruct the existing Clarksburg Road and portions of South River Road.

Detour signs will direct motorists to alternate routes. However, access to properties and businesses along the closed section of the Clarksburg Road will be provided at all times.