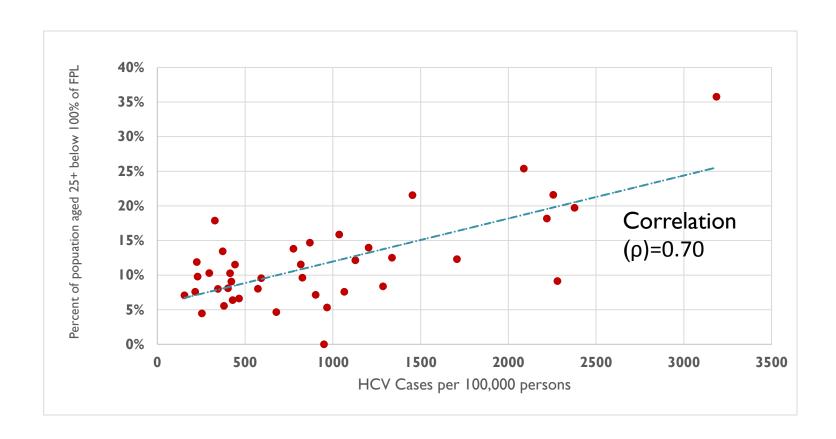

### Correlation of HCV with Poverty

Persons aged 25+ below 100% of federal poverty level Outlier census tract 105.01 (Davis student population) excluded