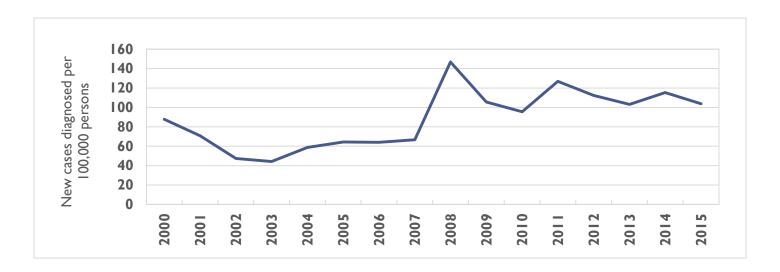

### HCV Incidence, Yolo County Residents, 2000 to 2015

- Spike after 2007 when HCV became reportable
- 2,756 cases since 2000
- Prevalence = 1.3% (similar to U.S. 1.4%)