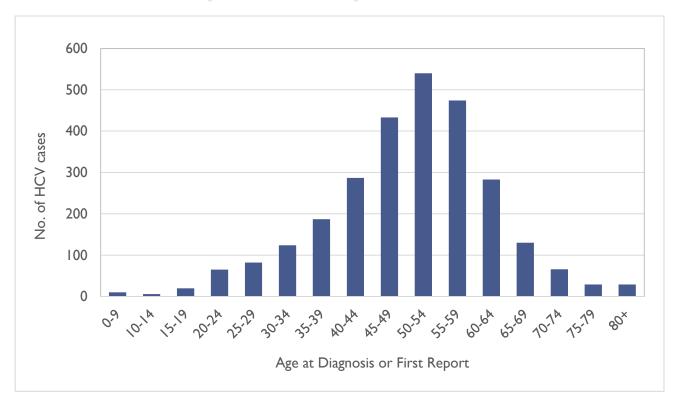

# Age at Diagnosis of Yolo County HCV Cases (n=2,779)

- Median 51 yrs
- Mean 50 yrs (Std. Dev. I 2.4)