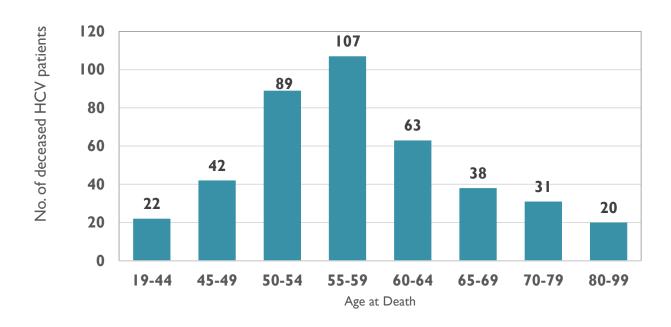

## Age at Death (n=387), Yolo County HCV Cases, 2000-2015

- Median age 58 yrs
- Mean age 59 yrs (Std. Dev. 10.4 yr)
- 14% of cases died