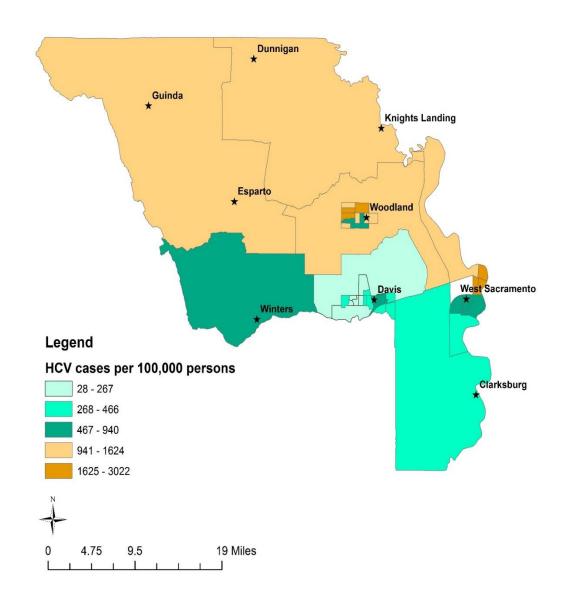

### HCV Prevalence by Census Tract, 2000-2015

### Correlation of HCV with Poverty

Persons aged 25+ below 100% of federal poverty level Outlier census tract 105.01 (Davis student population) excluded