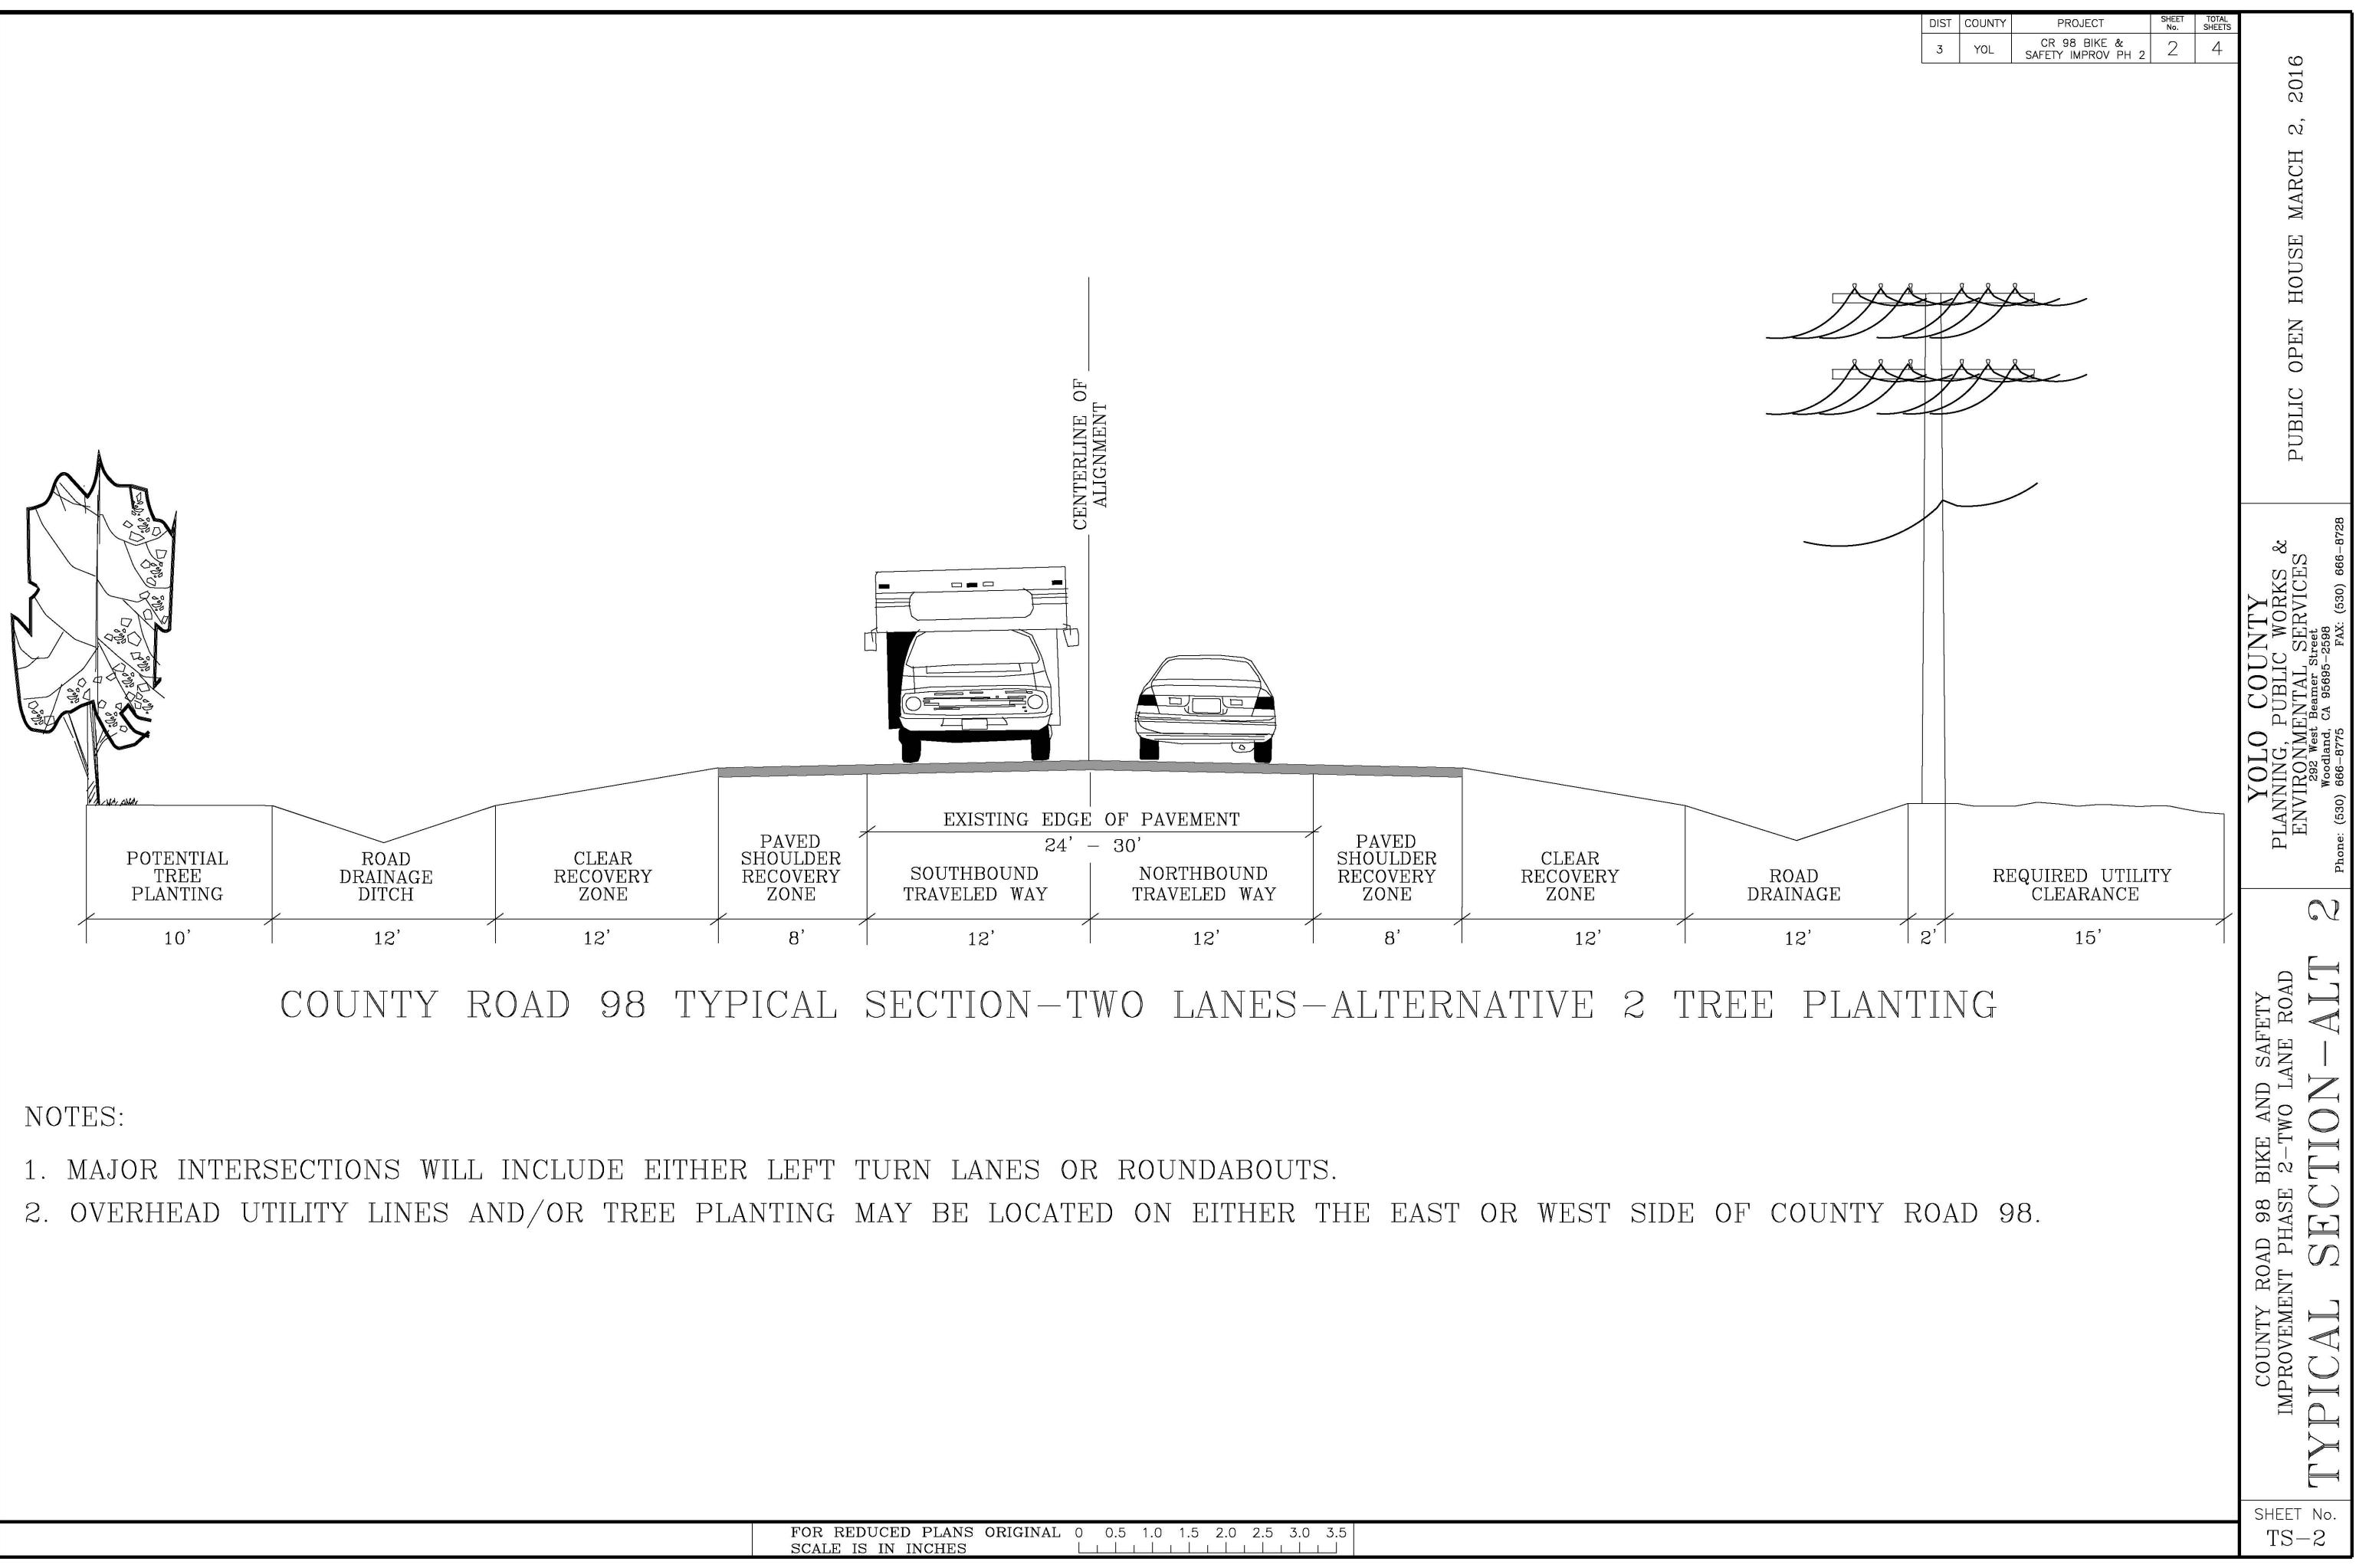

## COUNTY ROAD 98 TYPICAL SECTION-TWO LANES-ALTERNATIVE 3 CLASS I

| CENTERLINE OF | ALIGNMENT                                          |                                       |                           |   |
|---------------|----------------------------------------------------|---------------------------------------|---------------------------|---|
|               |                                                    |                                       |                           |   |
|               | OF PAVEMENT<br>- 30'<br>NORTHBOUND<br>TRAVELED WAY | PAVED<br>SHOULDER<br>RECOVERY<br>ZONE | CLEAR<br>RECOVERY<br>ZONE |   |
| 12'           | 12'                                                | 8'                                    | 12'                       | 1 |