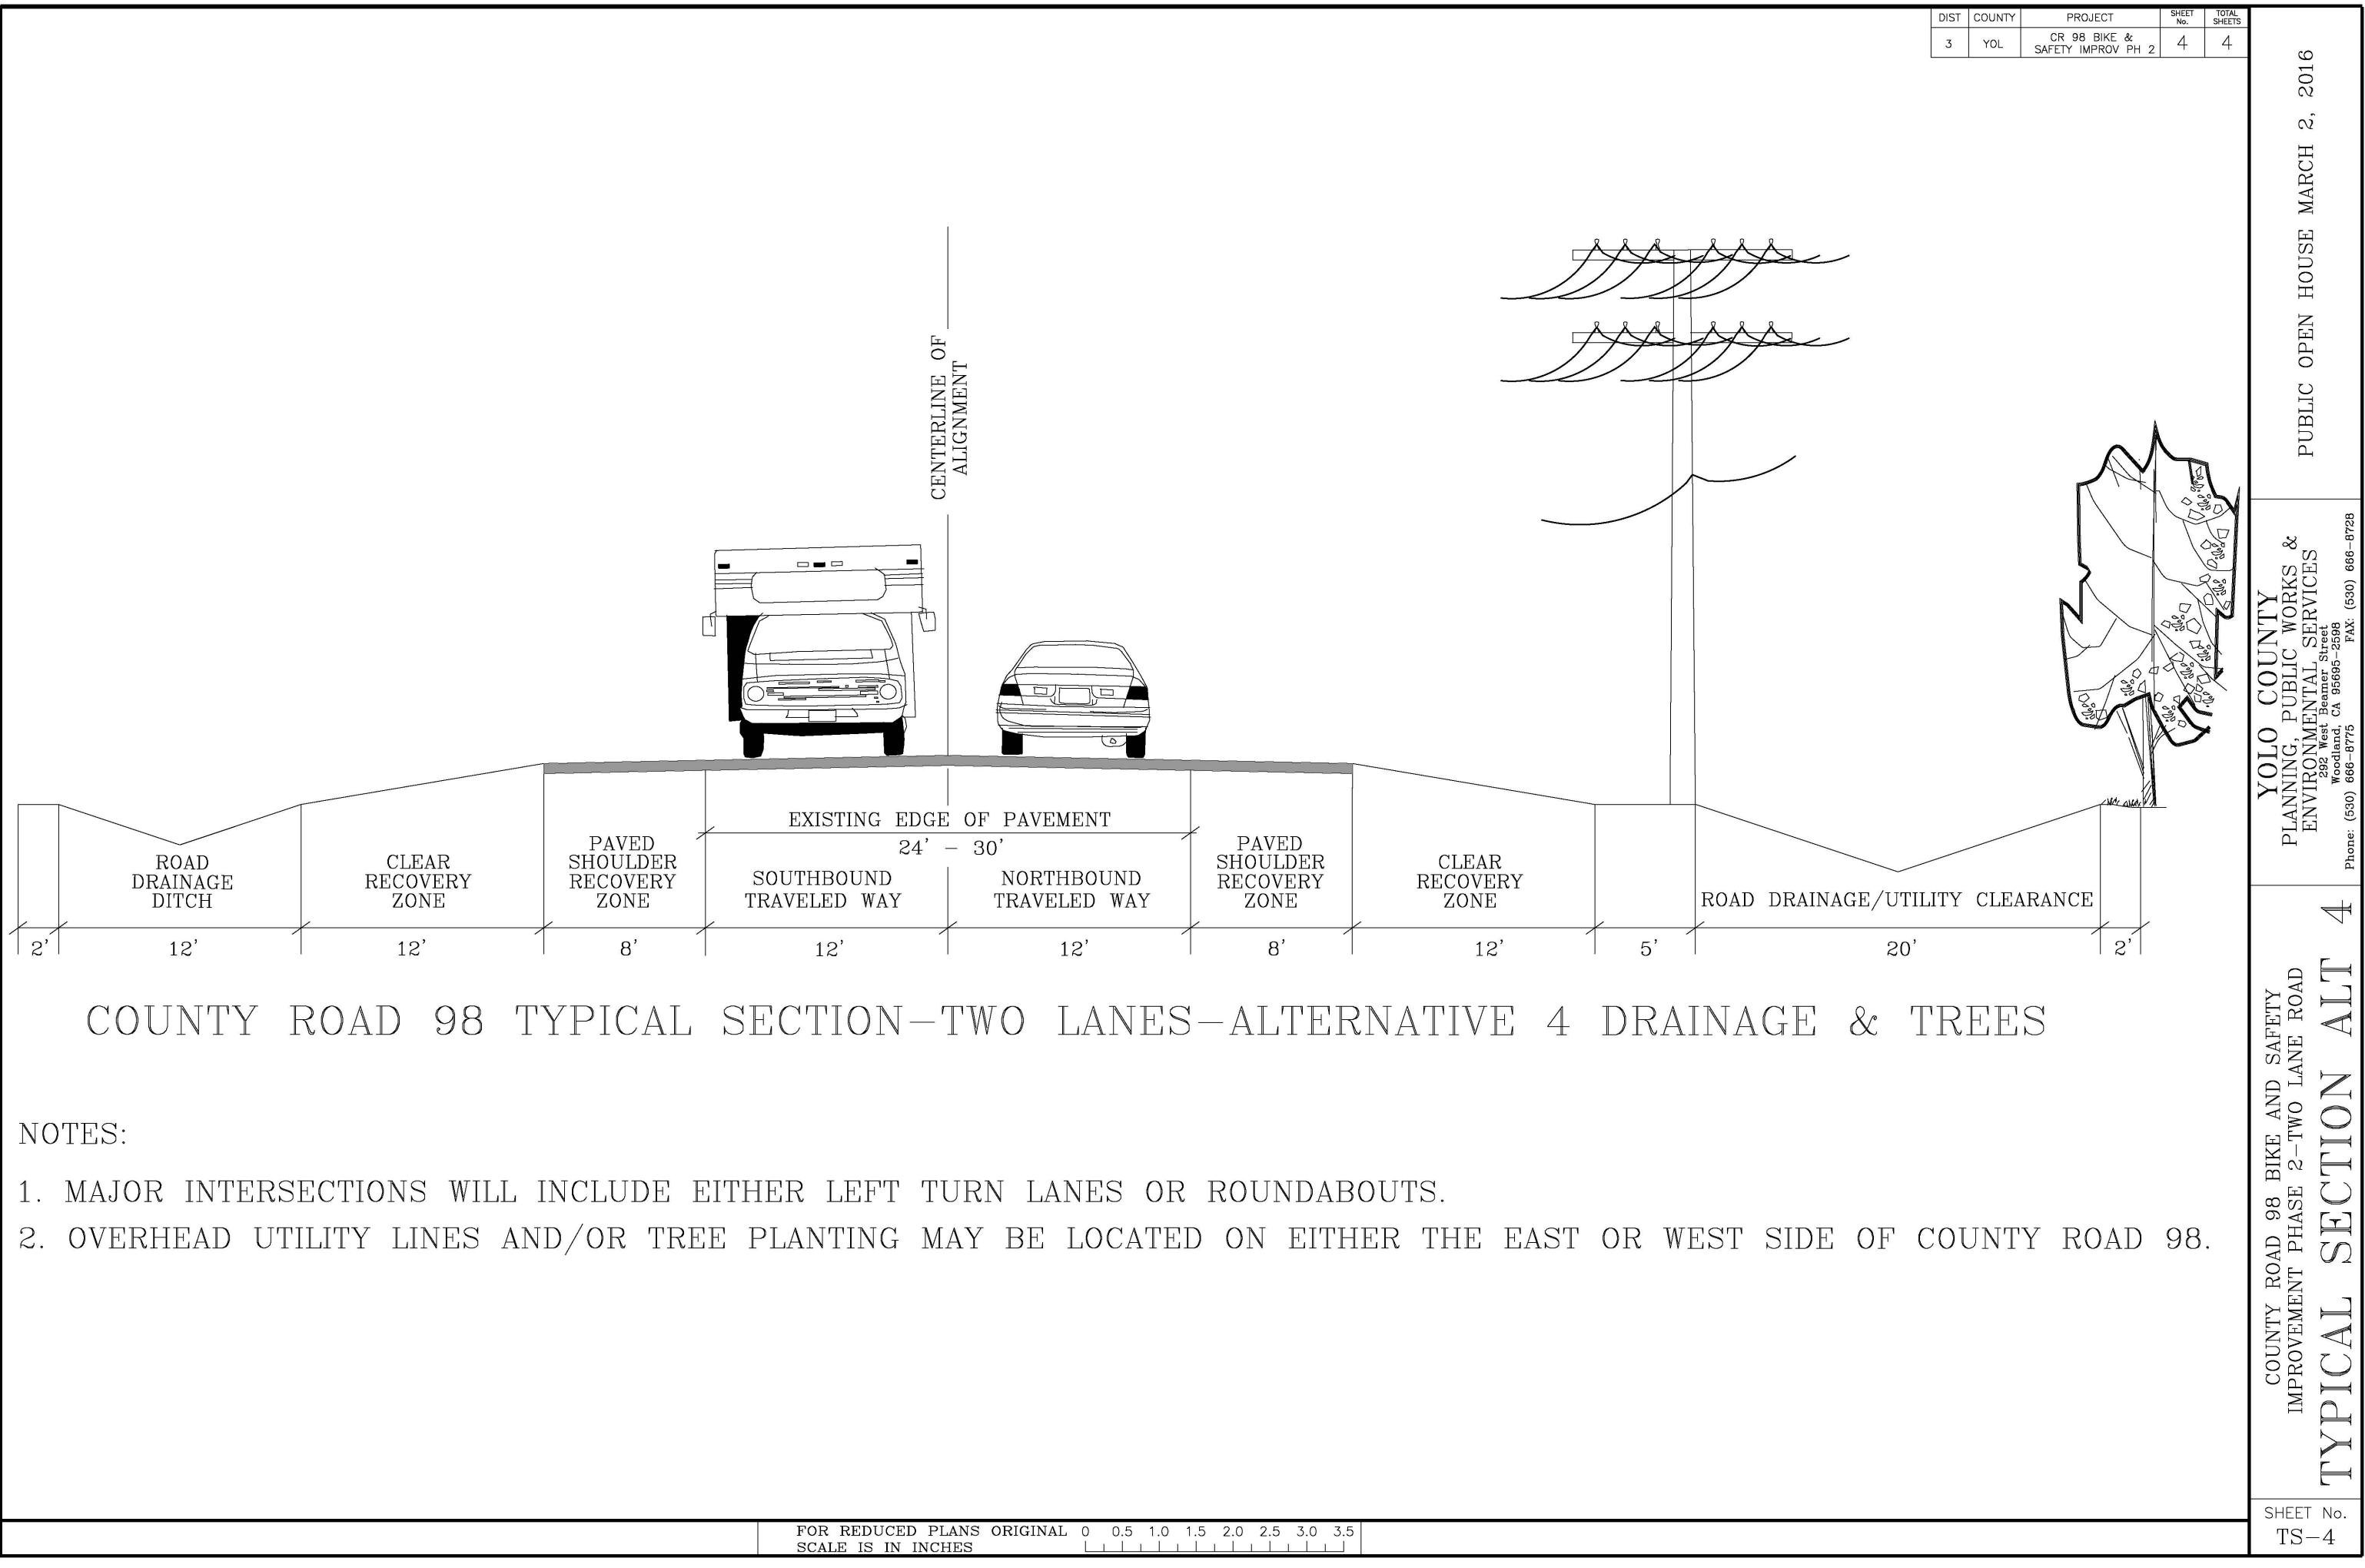

CLASS I BIKEWAY LOCATED BETWEEN HUTCHISON DRIVE & RUSSELL BLVD. ON THE EAST SIDE OF COUNTY ROAD 98.
OVERHEAD UTILITY LINES MAY BE LOCATED ON EITHER THE EAST OR WEST SIDE OF COUNTY ROAD 98.