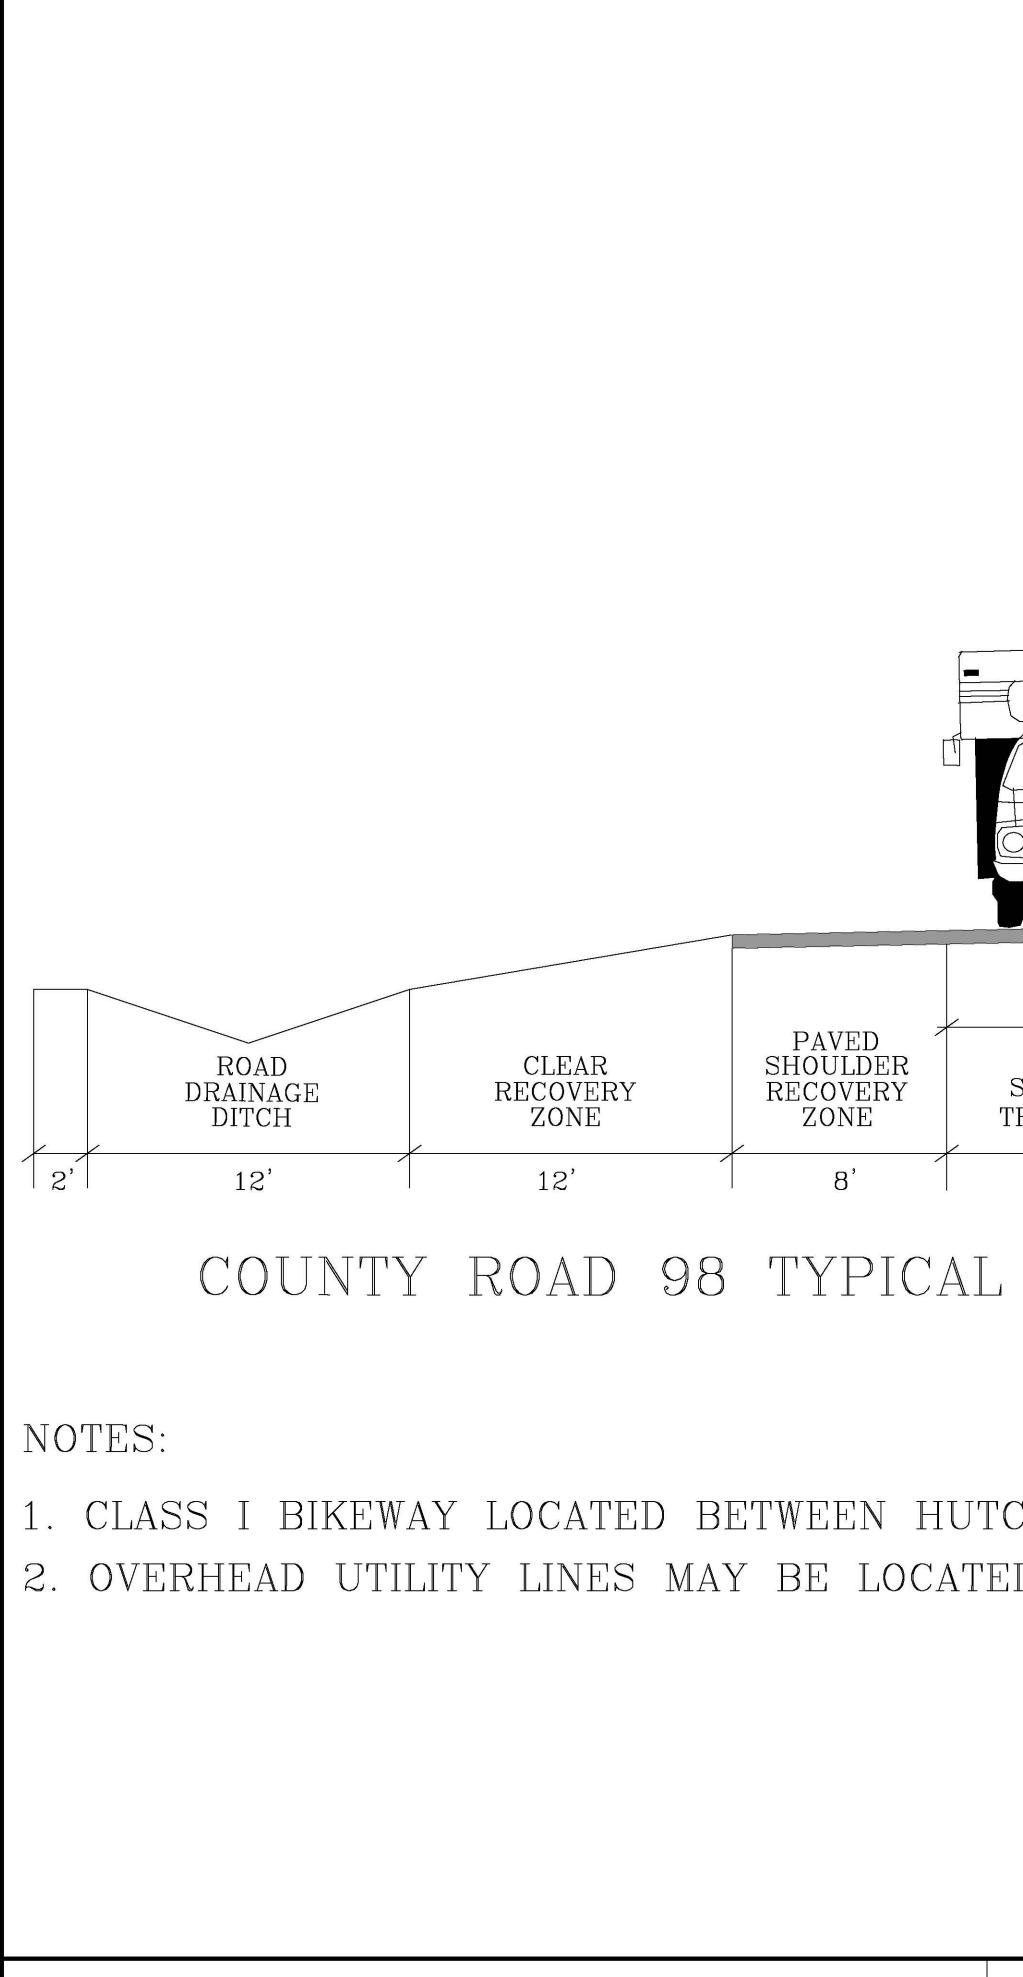

CLASS I BIKEWAY LOCATED BETWEEN HUTCHISON DRIVE & RUSSELL BLVD. ON THE EAST SIDE OF COUNTY ROAD 98.
OVERHEAD UTILITY LINES MAY BE LOCATED ON EITHER THE EAST OR WEST SIDE OF COUNTY ROAD 98.

## COUNTY ROAD 98 TYPICAL SECTION-TWO LANES-ALTERNATIVE 3 CLASS I

| CENTERLINE OF | ALIGNMENT                                          |                                       |                           |   |
|---------------|----------------------------------------------------|---------------------------------------|---------------------------|---|
|               |                                                    |                                       |                           |   |
|               | OF PAVEMENT<br>- 30'<br>NORTHBOUND<br>TRAVELED WAY | PAVED<br>SHOULDER<br>RECOVERY<br>ZONE | CLEAR<br>RECOVERY<br>ZONE |   |
| 12'           | 12'                                                | 8'                                    | 12'                       | 1 |