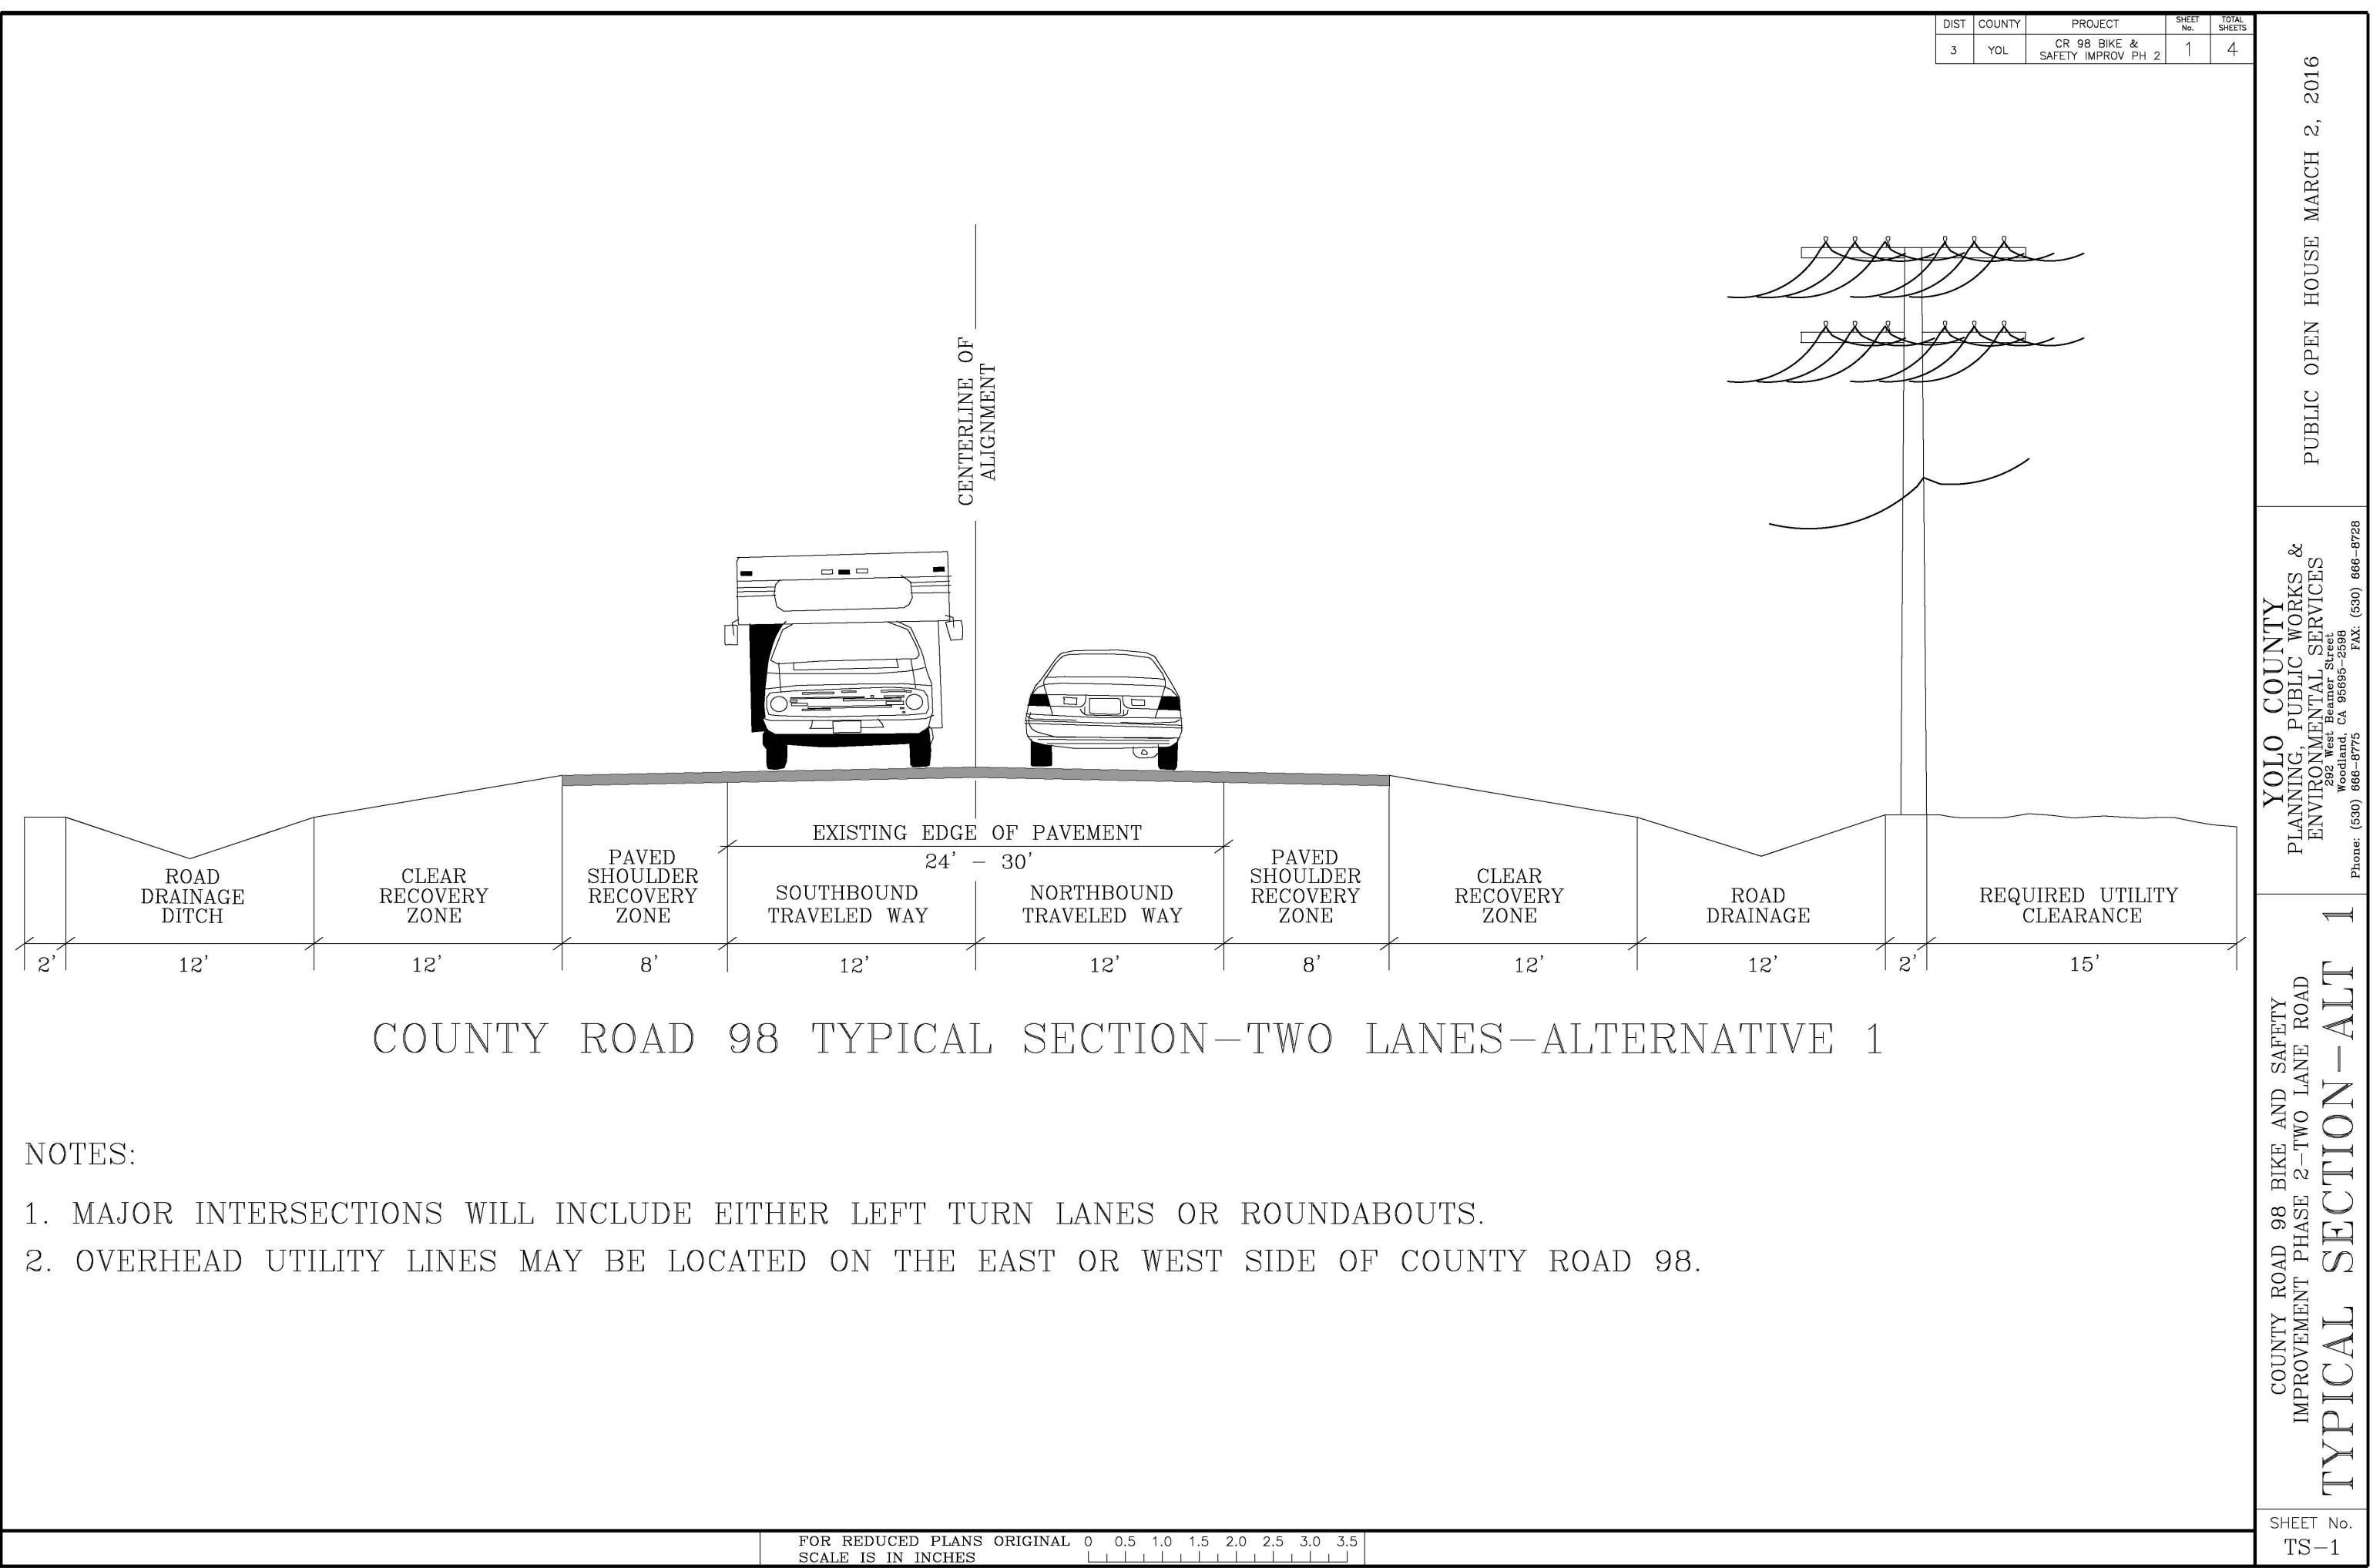

## COUNTY ROAD 98 TYPICAL SECTION-TWO LANES-ALTERNATIVE 3 CLASS I

| CENTERLINE OF | ALIGNMENT                                          |                                       |                           |   |
|---------------|----------------------------------------------------|---------------------------------------|---------------------------|---|
|               |                                                    |                                       |                           |   |
|               | OF PAVEMENT<br>- 30'<br>NORTHBOUND<br>TRAVELED WAY | PAVED<br>SHOULDER<br>RECOVERY<br>ZONE | CLEAR<br>RECOVERY<br>ZONE |   |
| 12'           | 12'                                                | 8'                                    | 12'                       | 1 |