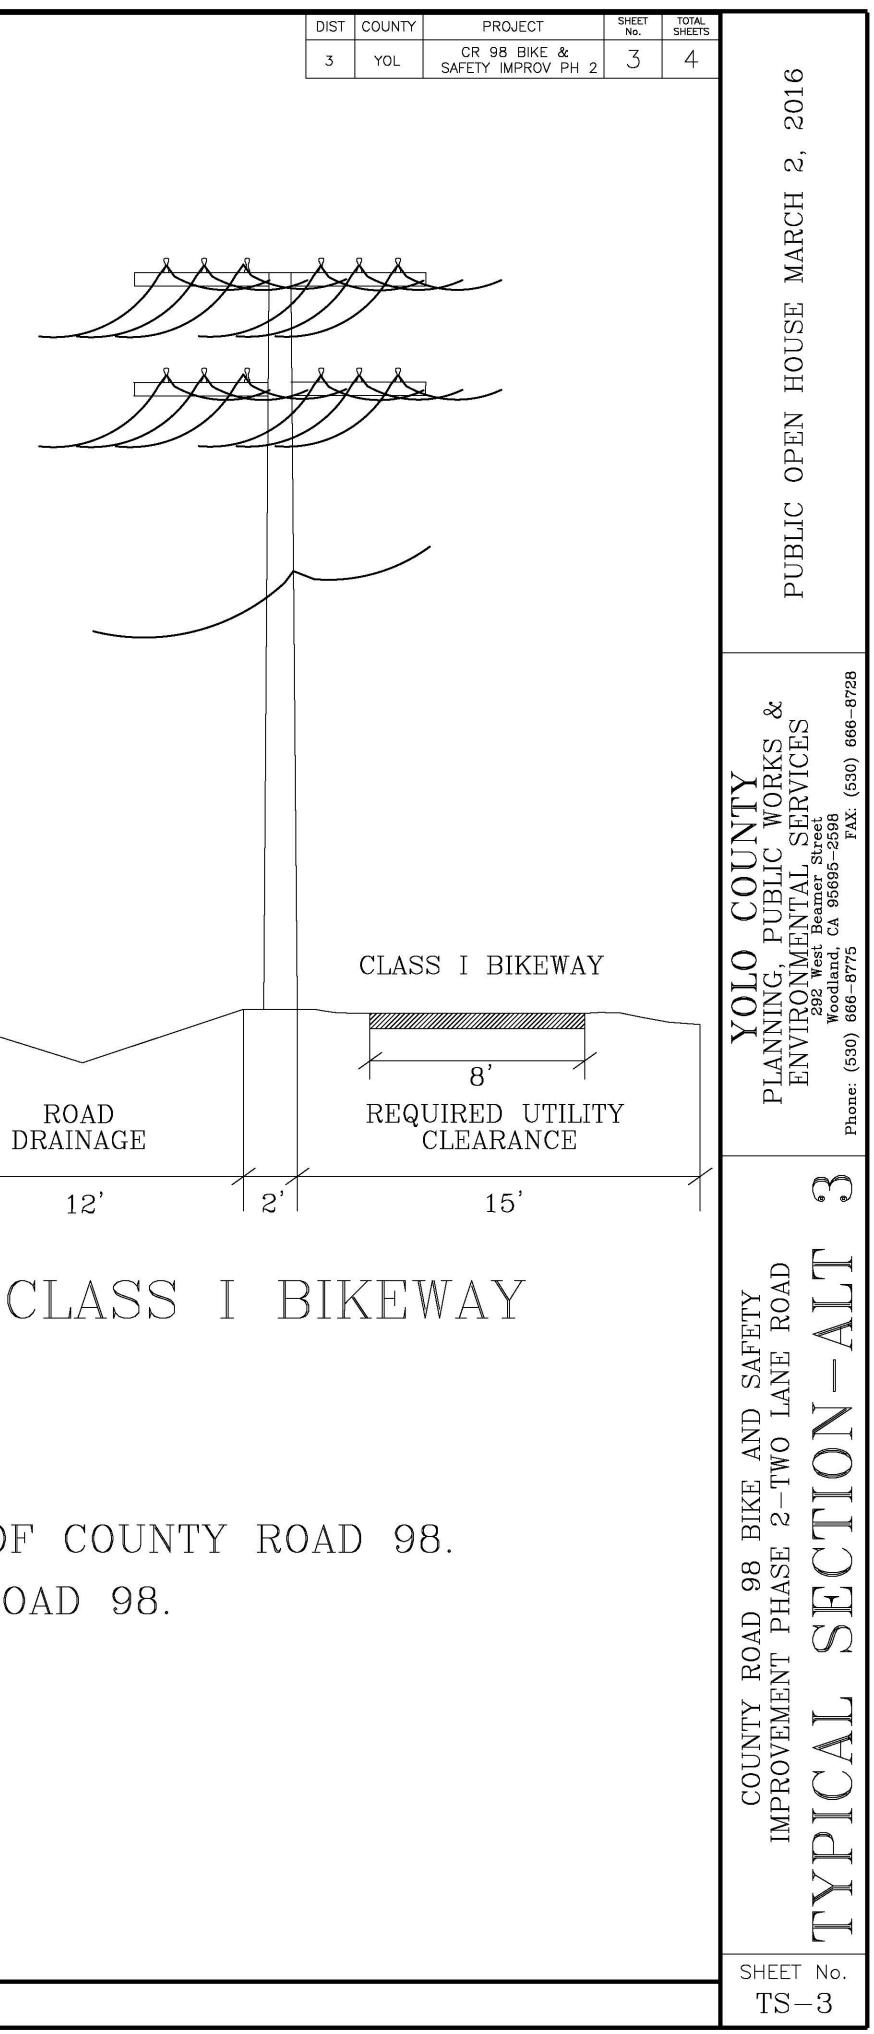

CLASS I BIKEWAY LOCATED BETWEEN HUTCHISON DRIVE & RUSSELL BLVD. ON THE EAST SIDE OF COUNTY ROAD 98.
OVERHEAD UTILITY LINES MAY BE LOCATED ON EITHER THE EAST OR WEST SIDE OF COUNTY ROAD 98.

## COUNTY ROAD 98 TYPICAL SECTION-TWO LANES-ALTERNATIVE 3 CLASS I

| CENTERLINE OF | ALIGNMENT                                          |                                       |                           |   |
|---------------|----------------------------------------------------|---------------------------------------|---------------------------|---|
|               |                                                    |                                       |                           |   |
|               | OF PAVEMENT<br>- 30'<br>NORTHBOUND<br>TRAVELED WAY | PAVED<br>SHOULDER<br>RECOVERY<br>ZONE | CLEAR<br>RECOVERY<br>ZONE |   |
| 12'           | 12'                                                | 8'                                    | 12'                       | 1 |