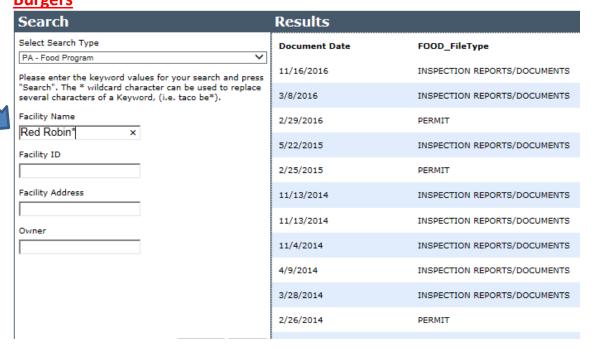

You can enter the keyword values for your search and press "Search". The \* wildcard character can be used to replace several characters of a keyword (see example below)

#### **EXAMPLE OF A FOOD FACILITY SEARCH**

- Click on Food Program for search type
- Enter Facility Name: Red Robin\* or if you know the proper name Red Robin Gourmet
   Burgers

#### Notes:

- You will need at least one search criteria for a proper file review.
- Facility ID is a 7 digit numerical number <u>FA0000000</u>. To narrow your search, enter the number for full reports of that particular facility (i.e. permits, inspection reports, applications).
- When searching by address only, enter **2031 Bronze Star Dr** then search. Remember, if you only know the street number place an asterisk at the end (2031\*).
- Double click the preferred file types (i.e. inspection reports, permits, applications) to **view** or **print.**