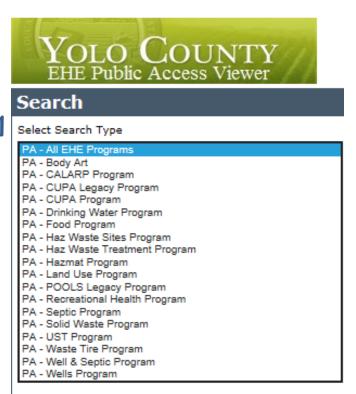

## **Instructions for Online File Reviews**

- Access our website at www.yolocounty.org
- Hover over the Community Services tab and click on file reviews

Click on Onbase: file review database

Select search type specific to your inquiry

You can enter the keyword values for your search and press "Search". The \* wildcard character can be used to replace several characters of a keyword (see example below)

#### **EXAMPLE OF A FOOD FACILITY SEARCH**

- Click on Food Program for search type
- Enter Facility Name: Red Robin\* or if you know the proper name Red Robin Gourmet
   Burgers