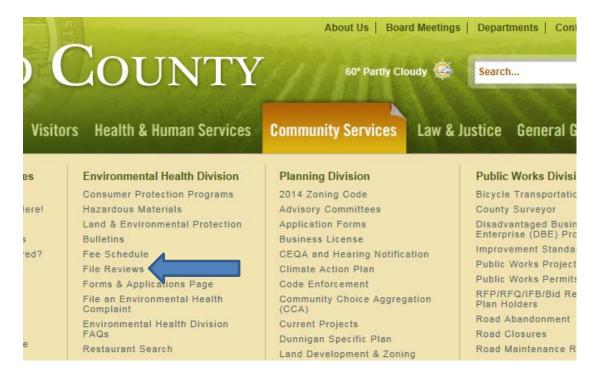

## **Instructions for Online File Reviews**

- Access our website at www.yolocounty.org
- Hover over the Community Services tab and click on file reviews

Click on Onbase: file review database

Select search type specific to your inquiry