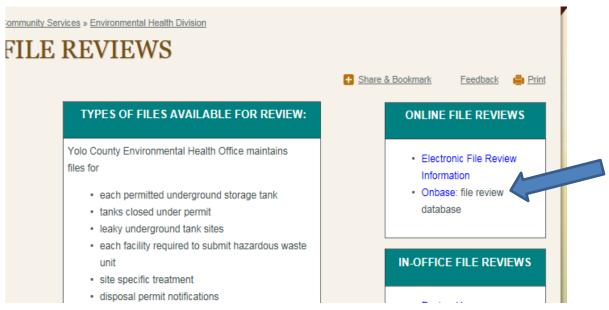

## **Instructions for Online File Reviews**

- Access our website at www.yolocounty.org
- Hover over the Community Services tab and click on file reviews

Click on Onbase: file review database

Select search type specific to your inquiry