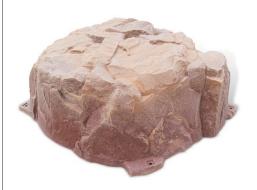

## FEATURES AND BENEFITS

- Attractive, natural contours and colors allow the rock to blend in with almost any landscape design
- Molded polyethylene will not fade or crack
- Built-in vents allow air circulation
- Available in four colors and two sizes (36" x 36" x 9" and 34" x 32" x 15")
- Anchor stakes keep the rock in place, but remove easily for service

NA0335P01
AUTUMN BLUFF
34"L × 32"W × 15"H
(COVERS LIDS UP TO 13" ABOVE GRADE)

NA0335P02 FIELD STONE 34"L × 32"W × 15"H (COVERS LIDS UP TO 13" ABOVE GRADE)

NA0335P03 RIVER BED 34"L × 32"W × 15"H (COVERS LIDS UP TO 13" ABOVE GRADE)