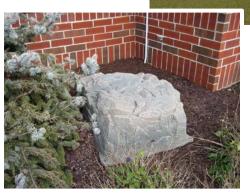

Lightweight but durable, this decorative rock is a fast, easy and affordable way to disguise a grinder pump station.

Easily
disguise
a grinder
pump with
a decorative
rock.

Many homeowners ask how they can cover up their grinder pump lids.

E/One's decorative rocks hide the lids, but still provide easy access for service.