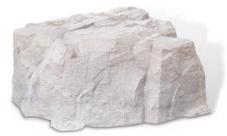

## FEATURES AND BENEFITS

- Attractive, natural contours and colors allow the rock to blend in with almost any landscape design
- Molded polyethylene will not fade or crack
- Built-in vents allow air circulation
- Available in four colors and two sizes (36" x 36" x 9" and 34" x 32" x 15")
- Anchor stakes keep the rock in place, but remove easily for service

NA0335P04 SAND STONE 34"L × 32"W × 15"H (COVERS LIDS UP TO 13" ABOVE GRADE)

- ARTIFICIAL ROCKS ARE TO BE USED FOR DECORATIVE PURPOSES ONLY
- TO BE WEATHER RESISTANT
- TO HAVE 3" LOUVERED VENT

| DR BY: SGS   | DATE: 11/03/11 |                             |      |
|--------------|----------------|-----------------------------|------|
| СНК'Д ВУ: DN | DATE: 11/03/11 | elone                       |      |
| ENG BY:      | DATE:          | ENVIRONMENT ONE CORPORATION |      |
| APP'D BY:    | DATE:          | ARTIFICIAL ROCKS            |      |
| SCALE: FULL  |                | CUT SHEET                   |      |
|              |                | MATERIAL:                   |      |
|              |                | PART NUMBER:                | PART |
|              |                | NA0337P01                   | -    |
| TYPE:        | CLASS:         | DWG NUMBER SHEET 1 OF 1     | REV  |