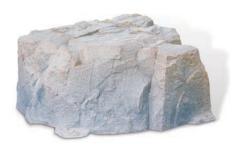

## **Decorative Rocks for Grinder Pump Stations**

"What can I use to cover up the grinder pump lid in my yard?"

Homeowners have asked for years what they can do to cover up the "eyesore" in their yards. Service technicians still need access. An easy solution? A decorative rock.

Lightweight but durable, this decorative rock is a fast, easy and affordable way to disguise a grinder pump station.

## FEATURES AND BENEFITS

- Attractive, natural contours and colors allow the rock to blend in with almost any landscape design
- Molded polyethylene will not fade or crack
- Built-in vents allow air circulation
- Available in four colors and two sizes (36" x 36" x 9" and 34" x 32" x 15")
- Anchor stakes keep the rock in place, but remove easily for service

Easily
disguise
a grinder
pump with
a decorative
rock.

Many homeowners ask how they can cover up their grinder pump lids.

E/One's decorative rocks hide the lids, but still provide easy access for service.