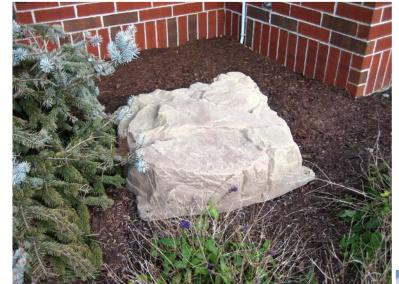

## **Decorative Rocks for Grinder Pump Stations**

"What can I use to cover up the grinder pump lid in my yard?"

Homeowners have asked for years what they can do to cover up the "eyesore" in their yards. Service technicians still need access. An easy solution? A decorative rock.

Lightweight but durable, this decorative rock is a fast, easy and affordable way to disguise a grinder pump station.

Easily
disguise
a grinder
pump with
a decorative
rock.

Many homeowners ask how they can cover up their grinder pump lids.

E/One's decorative rocks hide the lids, but still provide easy access for service.