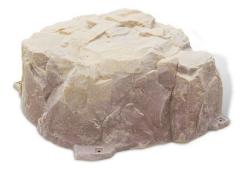

## **Decorative Rocks for Grinder Pump Stations**

"What can I use to cover up the grinder pump lid in my yard?"

Homeowners have asked for years what they can do to cover up the "eyesore" in their yards. Service technicians still need access. An easy solution? A decorative rock.

Lightweight but durable, this decorative rock is a fast, easy and affordable way to disguise a grinder pump station.

## FEATURES AND BENEFITS

- Attractive, natural contours and colors allow the rock to blend in with almost any landscape design
- Molded polyethylene will not fade or crack
- Built-in vents allow air circulation
- Available in four colors and two sizes (36" x 36" x 9" and 34" x 32" x 15")
- Anchor stakes keep the rock in place, but remove easily for service

Easily
disguise
a grinder
pump with
a decorative
rock.

Many homeowners ask how they can cover up their grinder pump lids.

E/One's decorative rocks hide the lids, but still provide easy access for service.