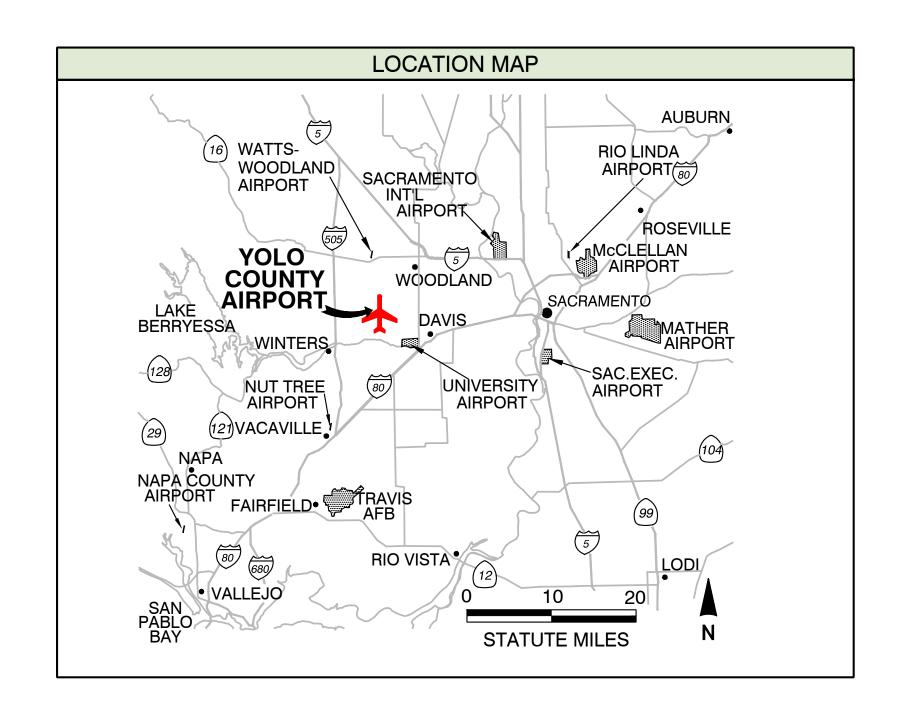

## 1. INDEX 2. AIRPORT LAYOUT PLAN 3. DATA SHEET 4. BUILDING AREA PLAN 5. PART 77 AIRSPACE 6. INNER APPROACH PLAN AND PROFILE 7. EXHIBIT 'A' PROPERTY MAP

| <u> </u> | Woodland Aviation L                                            | _ease Area        |                                                                               |                    |   |             |          | Apri     | l 2001 |
|----------|----------------------------------------------------------------|-------------------|-------------------------------------------------------------------------------|--------------------|---|-------------|----------|----------|--------|
| 2        | Yolo aircraft storage, Button Aviation                         |                   |                                                                               |                    |   |             |          | May      | 2004   |
| 3        | Ultimate ARC change from B-II to C-II; Future parallel taxiway |                   |                                                                               |                    | ľ | Mead & Hunt |          | Janua    | ry 200 |
| 4        | Update pavement strength                                       |                   |                                                                               |                    |   | Mead & Hunt |          |          | h 2011 |
| 5        | Remove detention basins, add buildings                         |                   |                                                                               |                    |   | Mead & Hunt |          |          | er 201 |
| 6        | Update to meet 13A                                             | e to meet 13A     |                                                                               |                    |   | Mead & Hunt |          |          | 2016   |
| NO.      |                                                                | REVISION          |                                                                               |                    |   | BY          |          | DA       | λΤΕ    |
|          |                                                                | YOLO (<br>s/woodl |                                                                               |                    |   |             | Ą        |          |        |
|          |                                                                |                   | IND                                                                           | ΕY                 |   |             |          |          |        |
|          |                                                                |                   | וטווו                                                                         |                    |   |             |          |          |        |
| 8        | Mead<br>Hunt                                                   | Santa<br>F        | ation Boulevard, S<br>Rosa, California<br>(707) 526-5010<br>Fax (707) 526-972 | Suite 100<br>95403 |   | Tourn you   | Tale 189 | ALIST RY |        |