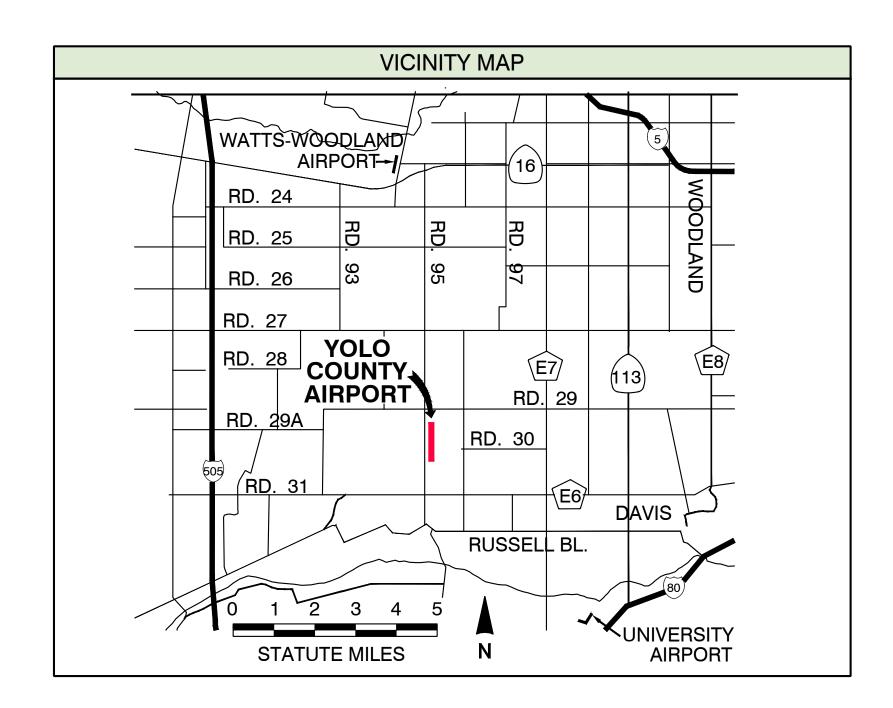

## 1. INDEX 2. AIRPORT LAYOUT PLAN 3. DATA SHEET 4. BUILDING AREA PLAN 5. PART 77 AIRSPACE 6. INNER APPROACH PLAN AND PROFILE 7. EXHIBIT 'A' PROPERTY MAP

| <u> </u> | Woodland Aviation L                                            | _ease Area        |                                                                               |                    |   |             |          | Apri     | l 2001 |
|----------|----------------------------------------------------------------|-------------------|-------------------------------------------------------------------------------|--------------------|---|-------------|----------|----------|--------|
| 2        | Yolo aircraft storage, Button Aviation                         |                   |                                                                               |                    |   |             |          | May      | 2004   |
| 3        | Ultimate ARC change from B-II to C-II; Future parallel taxiway |                   |                                                                               |                    | ľ | Mead & Hunt |          | Janua    | ry 200 |
| 4        | Update pavement strength                                       |                   |                                                                               |                    |   | Mead & Hunt |          |          | h 2011 |
| 5        | Remove detention basins, add buildings                         |                   |                                                                               |                    |   | Mead & Hunt |          |          | er 201 |
| 6        | Update to meet 13A                                             | e to meet 13A     |                                                                               |                    |   | Mead & Hunt |          |          | 2016   |
| NO.      |                                                                | REVISION          |                                                                               |                    |   | BY          |          | DA       | λΤΕ    |
|          |                                                                | YOLO (<br>s/woodl |                                                                               |                    |   |             | Ą        |          |        |
|          |                                                                |                   | IND                                                                           | ΕY                 |   |             |          |          |        |
|          |                                                                |                   | וטווו                                                                         |                    |   |             |          |          |        |
| 8        | Mead<br>Hunt                                                   | Santa<br>F        | ation Boulevard, S<br>Rosa, California<br>(707) 526-5010<br>Fax (707) 526-972 | Suite 100<br>95403 |   | Tourn you   | Tale 189 | ALIST RY |        |