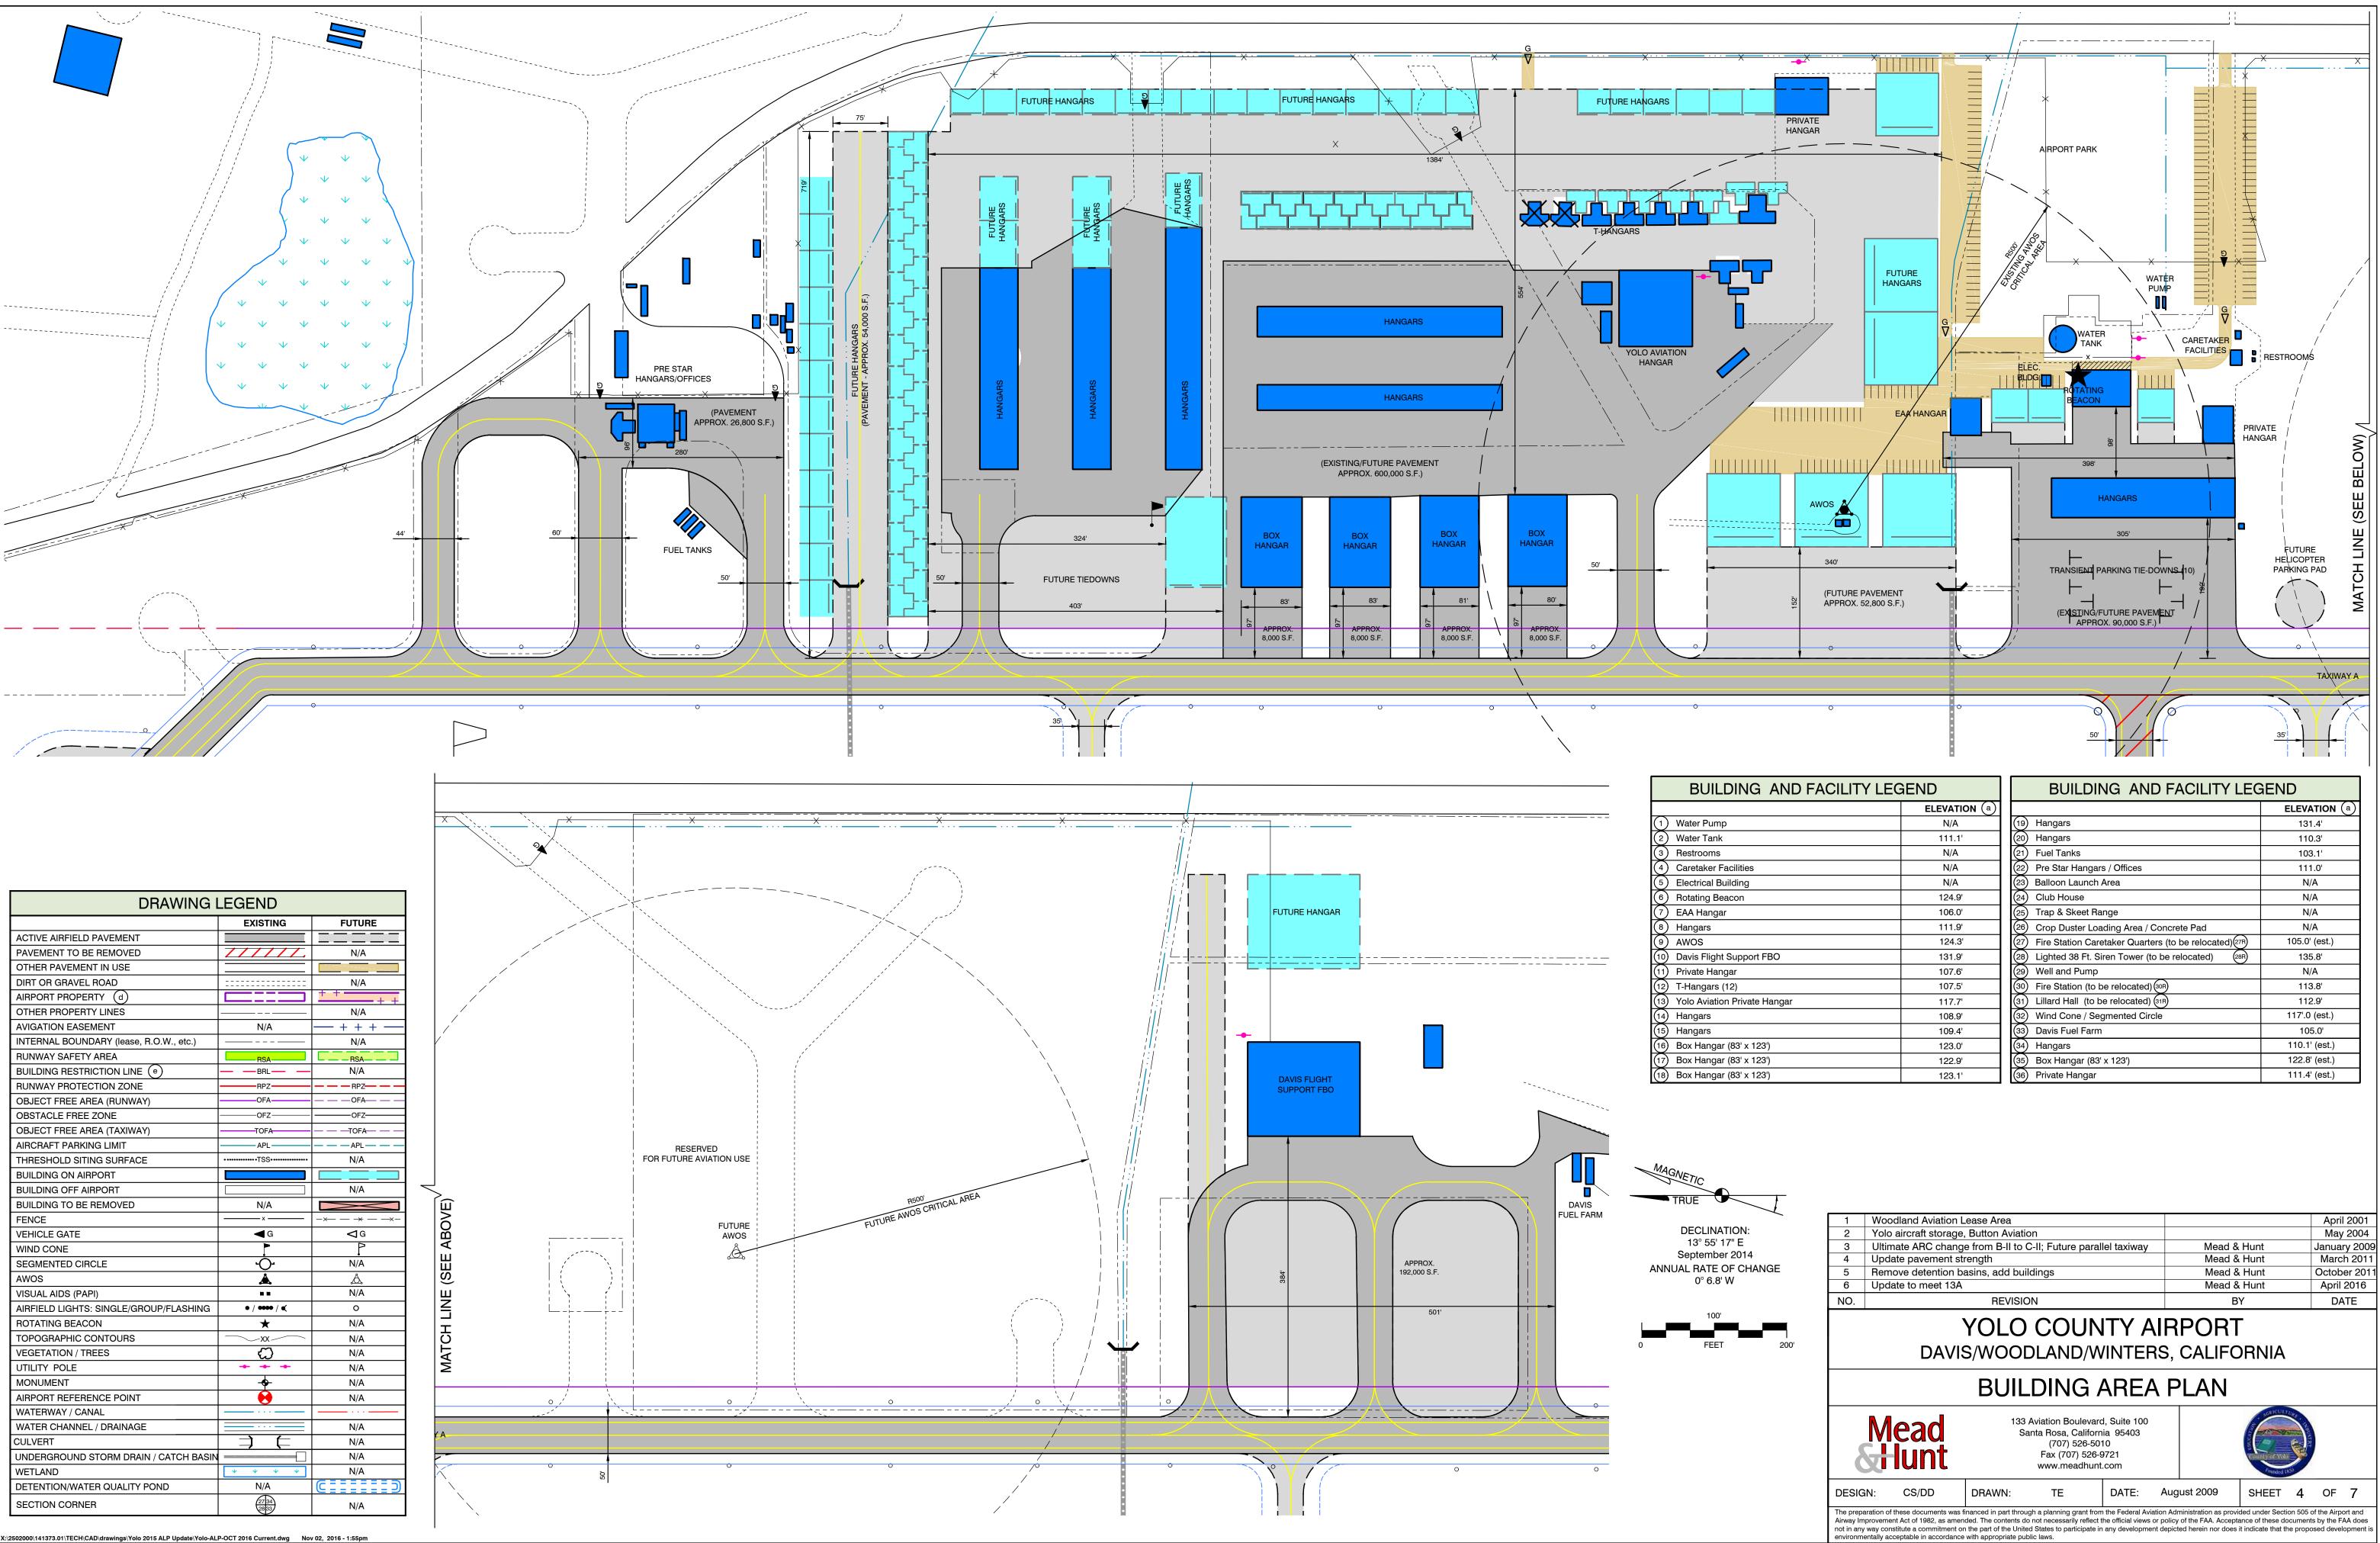

| DRAWING LEGEND                          |                |                                       |
|-----------------------------------------|----------------|---------------------------------------|
|                                         | EXISTING       |                                       |
|                                         |                |                                       |
| PAVEMENT TO BE REMOVED                  |                | N/A                                   |
| OTHER PAVEMENT IN USE                   |                |                                       |
| DIRT OR GRAVEL ROAD                     |                | N/A                                   |
| AIRPORT PROPERTY (d)                    |                | + ++ +                                |
| OTHER PROPERTY LINES                    |                | N/A                                   |
| AVIGATION EASEMENT                      | N/A            | +++                                   |
| INTERNAL BOUNDARY (lease, R.O.W., etc.) |                | N/A                                   |
| RUNWAY SAFETY AREA                      | RSA            | RSA                                   |
|                                         | — — BRL — —    | N/A                                   |
| RUNWAY PROTECTION ZONE                  | RPZ            | — — — RPZ— — -                        |
| OBJECT FREE AREA (RUNWAY)               | OFA            | — — — OFA— — -                        |
| OBSTACLE FREE ZONE                      | OFZ            | OFZ                                   |
| OBJECT FREE AREA (TAXIWAY)              | TOFA           | — — —TOFA— — -                        |
| AIRCRAFT PARKING LIMIT                  | APL            | — — — APL — — -                       |
| THRESHOLD SITING SURFACE                | ••••••TSS••••• | N/A                                   |
| BUILDING ON AIRPORT                     |                |                                       |
| BUILDING OFF AIRPORT                    |                | N/A                                   |
| BUILDING TO BE REMOVED                  | N/A            |                                       |
| FENCE                                   | x              | _×××                                  |
| VEHICLE GATE                            | G              | ⊲G                                    |
| WIND CONE                               | •              | P                                     |
| SEGMENTED CIRCLE                        | Ļ.             | •<br>N/A                              |
| AWOS                                    | Ă              | Å                                     |
| VISUAL AIDS (PAPI)                      |                | N/A                                   |
| AIRFIELD LIGHTS: SINGLE/GROUP/FLASHING  | • / •••• / «   | 0                                     |
| ROTATING BEACON                         | *              | N/A                                   |
| TOPOGRAPHIC CONTOURS                    | ×xx            | N/A                                   |
| VEGETATION / TREES                      | ŝ              | N/A                                   |
| UTILITY POLE                            | + + +          | N/A                                   |
| MONUMENT                                | - <b>b</b> -   | N/A                                   |
| AIRPORT REFERENCE POINT                 |                | N/A                                   |
| WATERWAY / CANAL                        | • • • •        | · · · · · · · · · · · · · · · · · · · |
| WATER CHANNEL / DRAINAGE                |                | N/A                                   |
| CULVERT                                 |                | N/A                                   |
| UNDERGROUND STORM DRAIN / CATCH BASIN   |                | N/A N/A                               |
| WETLAND                                 | · · · ·        | N/A N/A                               |
| DETENTION/WATER QUALITY POND            | N/A            |                                       |
|                                         |                |                                       |
| SECTION CORNER                          | 27 34<br>28 33 | N/A                                   |