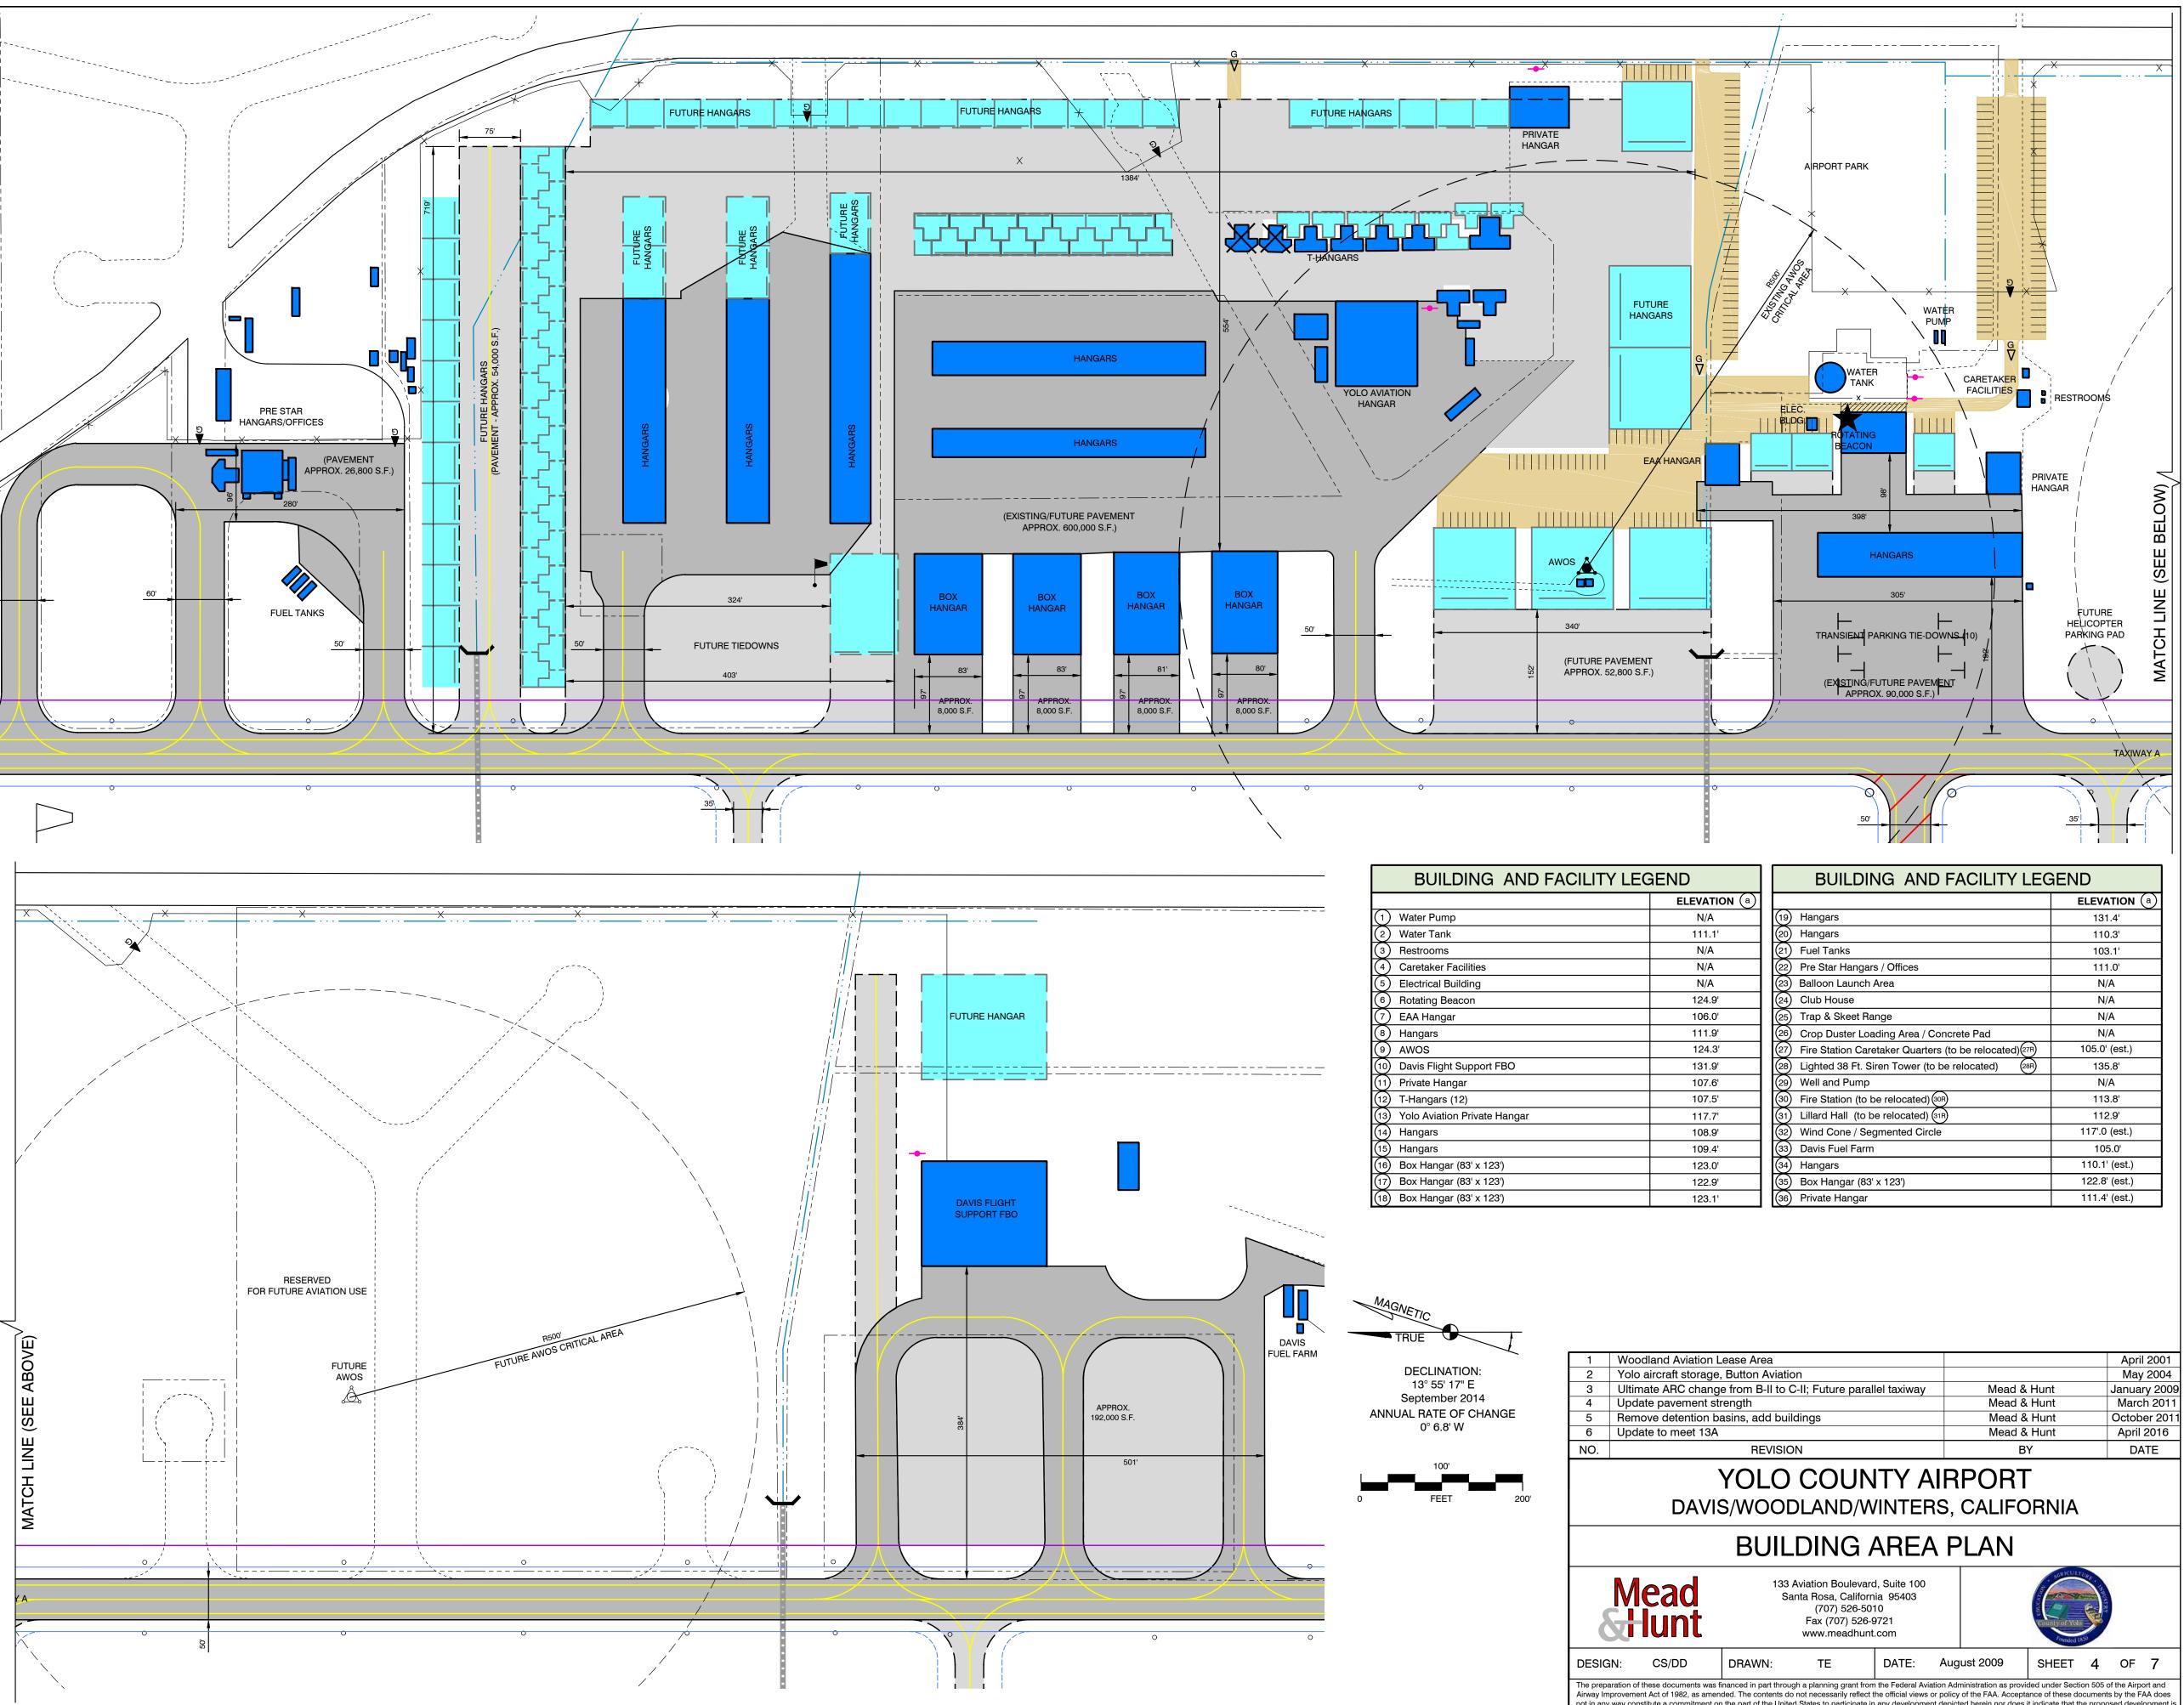

| DRAWING LEGEND                          |                |                                       |
|-----------------------------------------|----------------|---------------------------------------|
|                                         | EXISTING       |                                       |
|                                         |                |                                       |
| PAVEMENT TO BE REMOVED                  |                | N/A                                   |
| OTHER PAVEMENT IN USE                   |                |                                       |
| DIRT OR GRAVEL ROAD                     |                | N/A                                   |
| AIRPORT PROPERTY (d)                    |                | + ++ +                                |
| OTHER PROPERTY LINES                    |                | N/A                                   |
| AVIGATION EASEMENT                      | N/A            | +++                                   |
| INTERNAL BOUNDARY (lease, R.O.W., etc.) |                | N/A                                   |
| RUNWAY SAFETY AREA                      | RSA            | RSA                                   |
|                                         | — — BRL — —    | N/A                                   |
| RUNWAY PROTECTION ZONE                  | RPZ            | — — — RPZ— — -                        |
| OBJECT FREE AREA (RUNWAY)               | OFA            | — — — OFA— — -                        |
| OBSTACLE FREE ZONE                      | OFZ            | OFZ                                   |
| OBJECT FREE AREA (TAXIWAY)              | TOFA           | — — —TOFA— — -                        |
| AIRCRAFT PARKING LIMIT                  | APL            | — — — APL — — -                       |
| THRESHOLD SITING SURFACE                | ••••••TSS••••• | N/A                                   |
| BUILDING ON AIRPORT                     |                |                                       |
| BUILDING OFF AIRPORT                    |                | N/A                                   |
| BUILDING TO BE REMOVED                  | N/A            |                                       |
| FENCE                                   | x              | _×××                                  |
| VEHICLE GATE                            | G              | ⊲G                                    |
| WIND CONE                               | •              | P                                     |
| SEGMENTED CIRCLE                        | Ļ.             | •<br>N/A                              |
| AWOS                                    | Ă              | Å                                     |
| VISUAL AIDS (PAPI)                      |                | N/A                                   |
| AIRFIELD LIGHTS: SINGLE/GROUP/FLASHING  | • / •••• / «   | 0                                     |
| ROTATING BEACON                         | *              | N/A                                   |
| TOPOGRAPHIC CONTOURS                    | ×xx            | N/A                                   |
| VEGETATION / TREES                      | ŝ              | N/A                                   |
| UTILITY POLE                            | + + +          | N/A                                   |
| MONUMENT                                | - <b>b</b> -   | N/A                                   |
| AIRPORT REFERENCE POINT                 |                | N/A                                   |
| WATERWAY / CANAL                        | • • • •        | · · · · · · · · · · · · · · · · · · · |
| WATER CHANNEL / DRAINAGE                |                | N/A                                   |
| CULVERT                                 |                | N/A                                   |
| UNDERGROUND STORM DRAIN / CATCH BASIN   |                | N/A N/A                               |
| WETLAND                                 | · · · ·        | N/A N/A                               |
| DETENTION/WATER QUALITY POND            | N/A            |                                       |
|                                         |                |                                       |
| SECTION CORNER                          | 27 34<br>28 33 | N/A                                   |