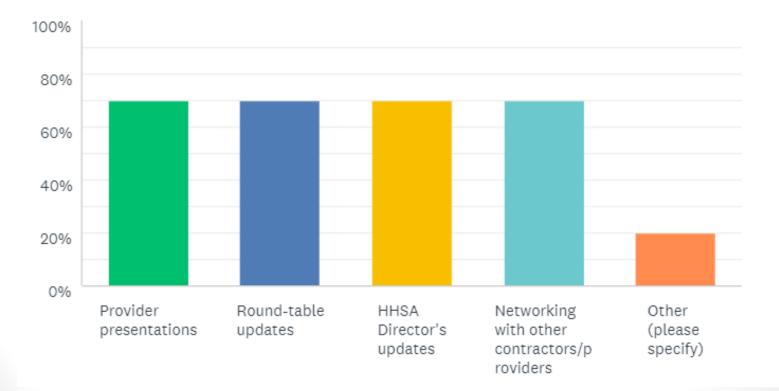

2017 Provider Stakeholder Survey Results

### Do you feel that Provider Stakeholder Work Group supports the stated mission:

To collaborate on the efficient and appropriate use of resources, to maintain communication and transparency and, to promote high quality services to the vulnerable populations we support. Has being part of the Provider Stakeholder Work Group been helpful to your agency's or program's work?

# Select all of the following that would increase your participation.



## What current agenda items would you like to see continue?



# What new topics would you like to see added to the agenda?



#### How often would you like PSWG to meet?