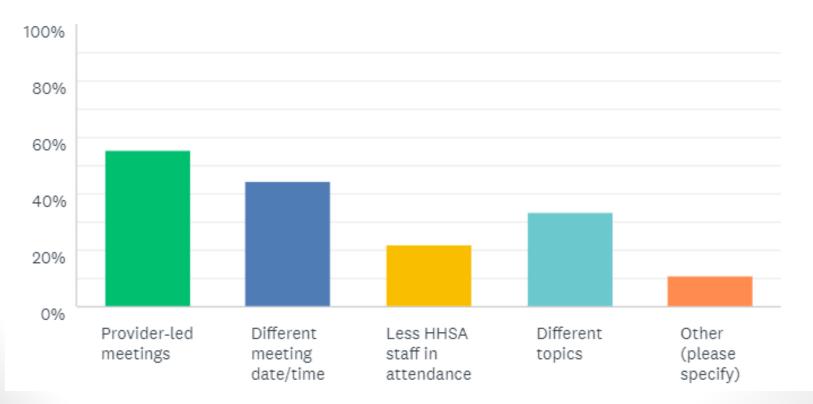

2017 Provider Stakeholder Survey Results

### Do you feel that Provider Stakeholder Work Group supports the stated mission:

To collaborate on the efficient and appropriate use of resources, to maintain communication and transparency and, to promote high quality services to the vulnerable populations we support. Has being part of the Provider Stakeholder Work Group been helpful to your agency's or program's work?

# Select all of the following that would increase your participation.



## What current agenda items would you like to see continue?



# What new topics would you like to see added to the agenda?



#### How often would you like PSWG to meet?