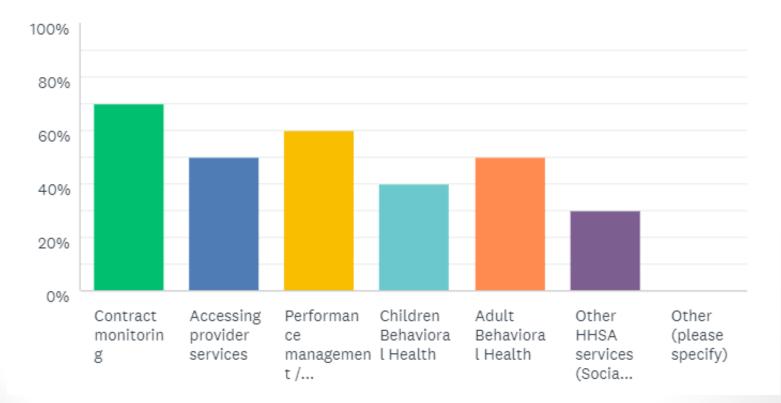

2017 Provider Stakeholder Survey Results

### Do you feel that Provider Stakeholder Work Group supports the stated mission:

To collaborate on the efficient and appropriate use of resources, to maintain communication and transparency and, to promote high quality services to the vulnerable populations we support. Has being part of the Provider Stakeholder Work Group been helpful to your agency's or program's work?

# Select all of the following that would increase your participation.



## What current agenda items would you like to see continue?



# What new topics would you like to see added to the agenda?



#### How often would you like PSWG to meet?