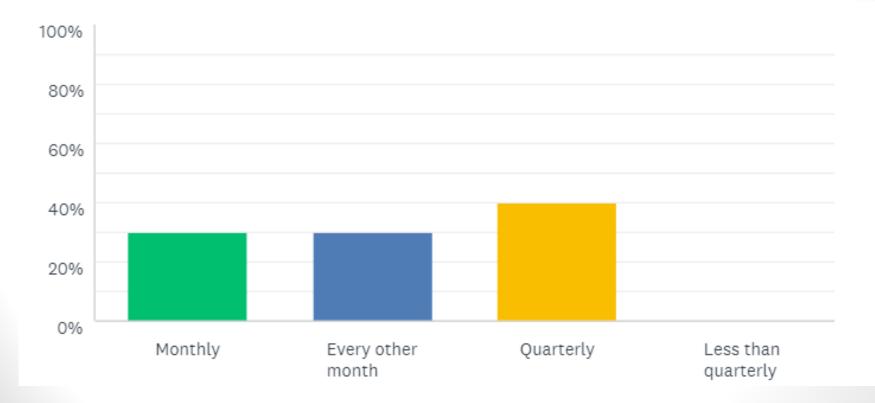

2017 Provider Stakeholder Survey Results

### Do you feel that Provider Stakeholder Work Group supports the stated mission:

To collaborate on the efficient and appropriate use of resources, to maintain communication and transparency and, to promote high quality services to the vulnerable populations we support. Has being part of the Provider Stakeholder Work Group been helpful to your agency's or program's work?

# Select all of the following that would increase your participation.



## What current agenda items would you like to see continue?



# What new topics would you like to see added to the agenda?



#### How often would you like PSWG to meet?