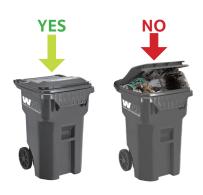

#### Keep a Lid on it!

Materials must fit inside a container with the lid shut for regular service.

Keeping lids closed reduces litter and is safer for our drivers and the community.

Here's How to Recycle Right: