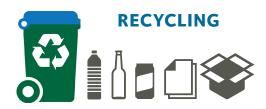

Recycle only empty hard plastic bottles/ containers, glass jars/bottles, and clean paper and cardboard. Keep lid closed to avoid paper getting wet.

No plastic bags. Place recyclables directly into your container.