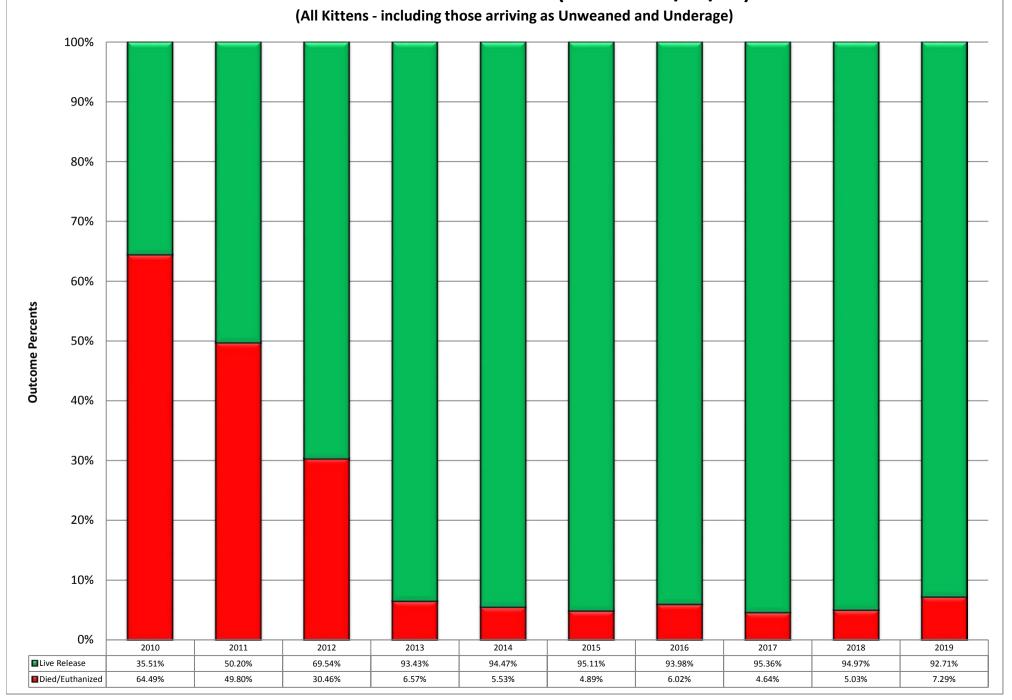

# YCAS Kitten Outcomes Calendar Year 2010 to 2019 (YTD as of 6/30/19)



## YCAS Dog Live Release and Euthanasia Rates Summary By Fiscal Year 2010-2011 to 6/30/19

(Euthanasia rate for "at risk" animals - does not include Owner Euthanasia Request)



#### YCAS Dog Live Release and Euthanasia Numbers Summary By Fiscal Year 2010-2011 to 6/30/19

(Euthanasia numbers for "at risk" animals - does not include Owner Euthanasia Request)



## YCAS Cat Live Release and Euthanasia Rates Summary By Fiscal Year 2010-2011 to 6/30/19

(Euthanasia rate for "at risk" animals - does not include Owner Euthanasia Request)



## YCAS Cat Live Release and Euthanasia Numbers Summary By Fiscal Year 2010-2011 to 6/30/19

(Euthanasia numbers for "at risk" animals - does not include Owner Euthanasia Request)