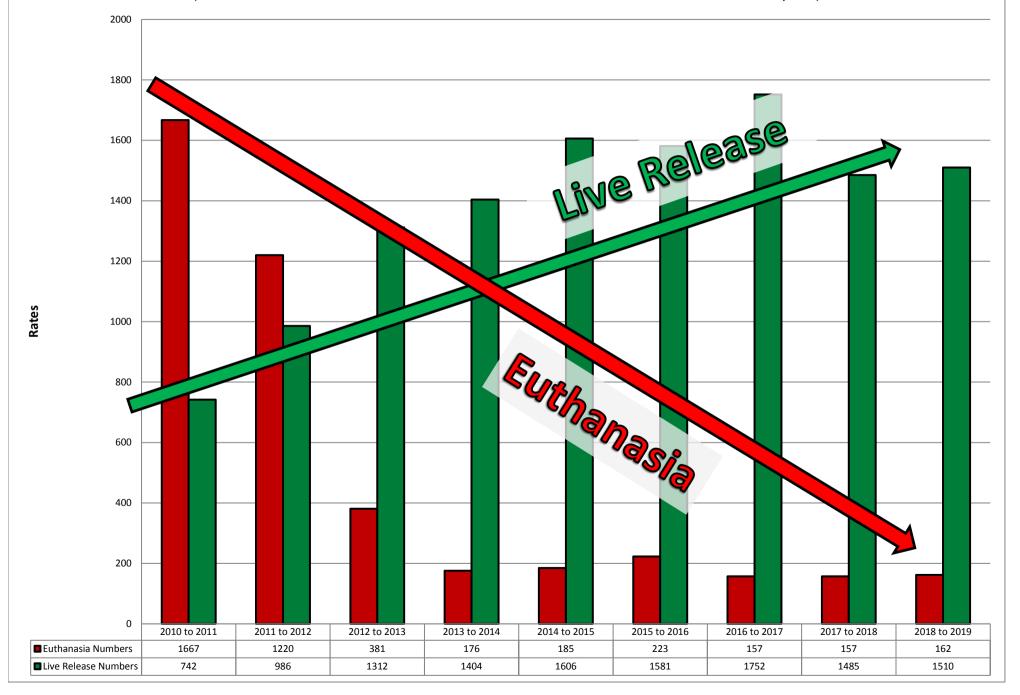

#### YCAS Dog Live Release and Euthanasia Numbers Summary By Fiscal Year 2010-2011 to 6/30/19

(Euthanasia numbers for "at risk" animals - does not include Owner Euthanasia Request)