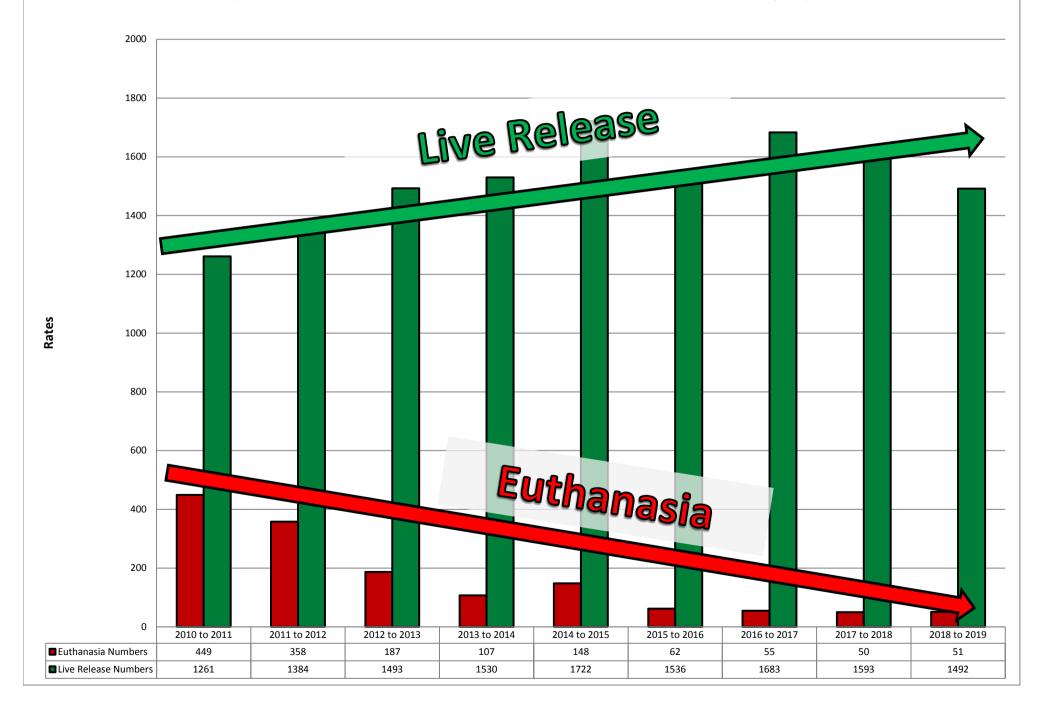

#### YCAS Dog Live Release and Euthanasia Numbers Summary By Fiscal Year 2010-2011 to 6/30/19

(Euthanasia numbers for "at risk" animals - does not include Owner Euthanasia Request)