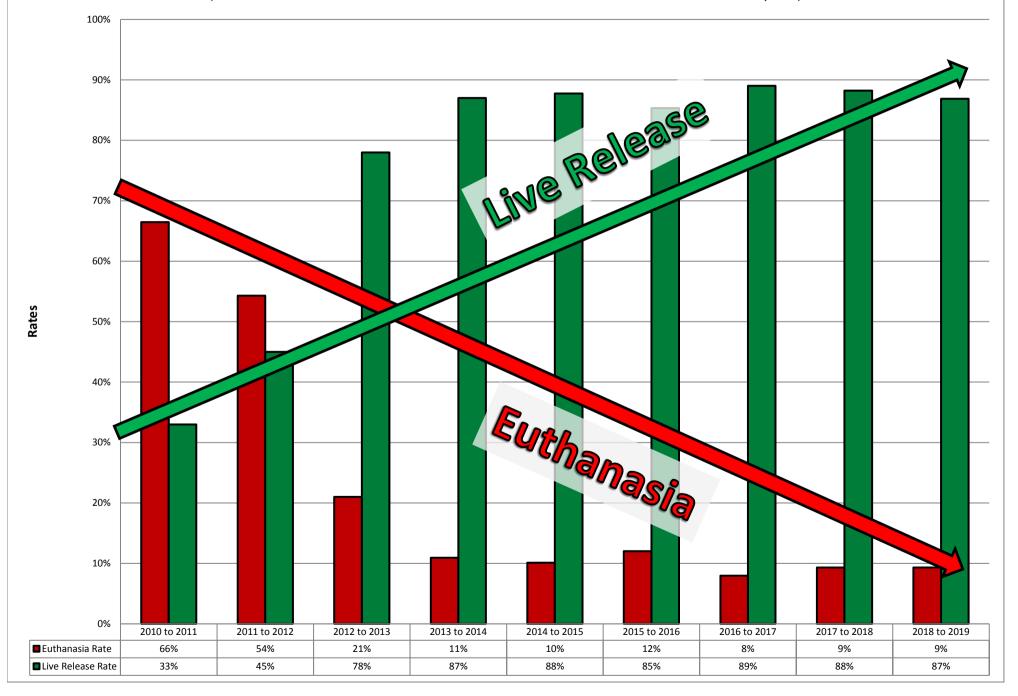

## YCAS Cat Live Release and Euthanasia Rates Summary By Fiscal Year 2010-2011 to 6/30/19

(Euthanasia rate for "at risk" animals - does not include Owner Euthanasia Request)