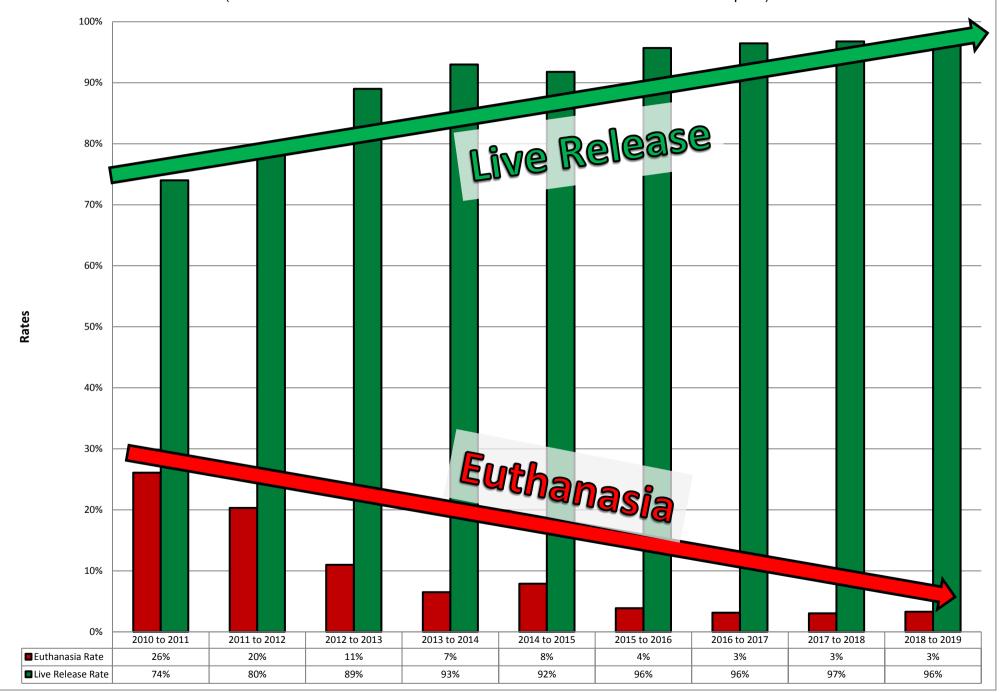

## YCAS Dog Live Release and Euthanasia Rates Summary By Fiscal Year 2010-2011 to 6/30/19

(Euthanasia rate for "at risk" animals - does not include Owner Euthanasia Request)