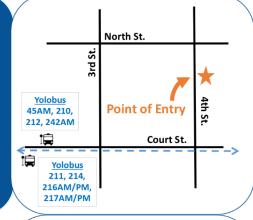

# Yolo County Homeless Assessment and Referral System

Walk-In Hours:

10:00 am to 2:00pm

212, 214, 216AM/PM,

217AM/PM, 242AM

Yolobus: 45AM, 210, 211,

Mondays

**Fourth and Hope** 207 4th Street

> Woodland, CA (530) 661-1218