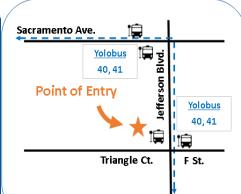

**Yolo County Health** & Human Services

500 Jefferson Blvd, Bldg. A West Sacramento, CA (916) 375-6200 Walk-in Hours: Thursdays 8:00am - 12:00pm

## **Points of Entry – West Sacramento**

Yolobus: 40, 41

More points of entry are listed on the other side of this document.