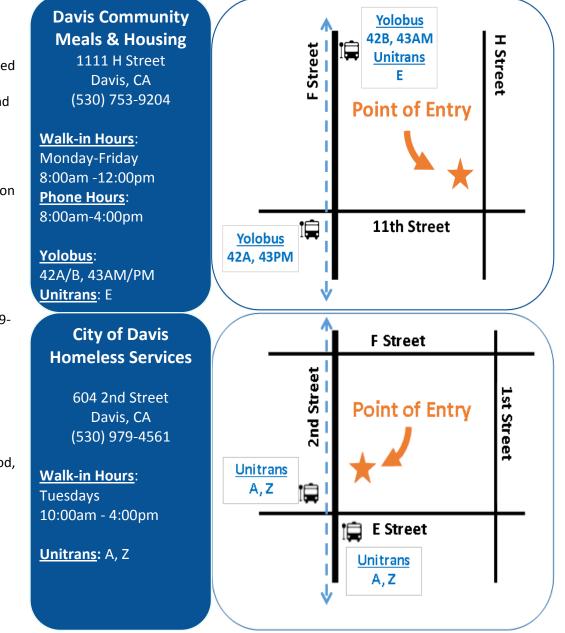

s and connect you with services such as shelter, housing search help, basic needs, and more.

 How do you get help through the Homeless Assessment and Referral System?

First, contact one of the designated Points of Entry below. Tell them that you need help accessing services from the Homeless Assessment and Referral System.

#### • Where can I go to get help?

See the maps and contact information to the right and on the next page, for locations throughout Yolo County.

## How do I get help after hours?

If you are having a lifethreatening emergency, call 9-1-1.

If you need immediate (nonemergency) assistance after hours, call 2-1-1, a FREE number that everyone can access for information on where to go for help with food, shelter, benefits, and more.



## <u>Points of Entry – Davis</u>



# Yolo County Homeless Assessment and Referral System

Walk-In Hours:

10:00 am to 2:00pm

212, 214, 216AM/PM,

217AM/PM, 242AM

Yolobus: 45AM, 210, 211,

Mondays

**Fourth and Hope** 207 4th Street

> Woodland, CA (530) 661-1218

## Points of Entry – Woodland

**Empower Yolo** 175 Walnut Street Woodland, CA (530) 661-6336 Crisis Line: (530) 662-1133 Hours: Monday-Friday 8:00 am to 5:00pm Yolobus: 45AM, 210, 211, 212, 214, 216AM/PM, 217AM/PM, 242AM





**Yolo County Health** & Human Services

500 Jefferson Blvd, Bldg. A West Sacramento, CA (916) 375-6200 Walk-in Hours: Thursdays 8:00am - 12:00pm



## **Points of Entry – West Sacramento**





Yolobus: 40, 41



More points of entry are listed on the other side of this document.