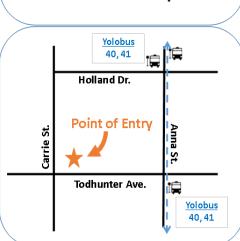

## **Points of Entry – West Sacramento**

Yolobus: 40, 41

More points of entry are listed on the other side of this document.