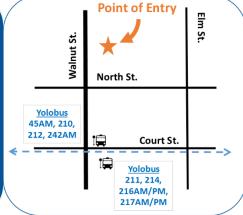

## Points of Entry – Woodland

**Empower Yolo** 175 Walnut Street Woodland, CA (530) 661-6336 Crisis Line: (530) 662-1133 Hours: Monday-Friday 8:00 am to 5:00pm Yolobus: 45AM, 210, 211, 212, 214, 216AM/PM, 217AM/PM, 242AM