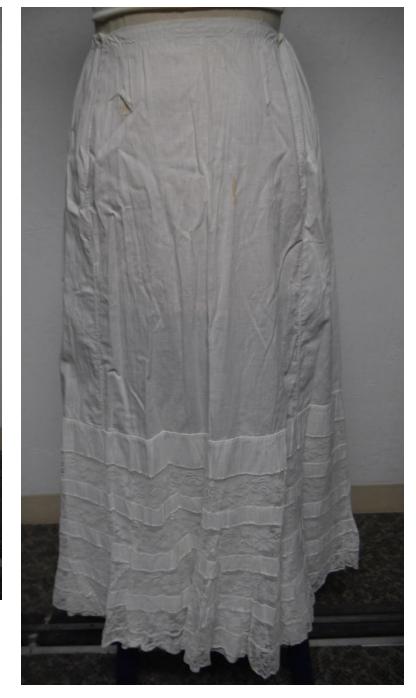

Description: White petticoat with lace panel

Accession #: Y01-25-76-15

Medium: Textiles

Description: White petticoat with eyelet panel

Description: White petticoat with lace panels

Description: Off white petticoat with lace panel