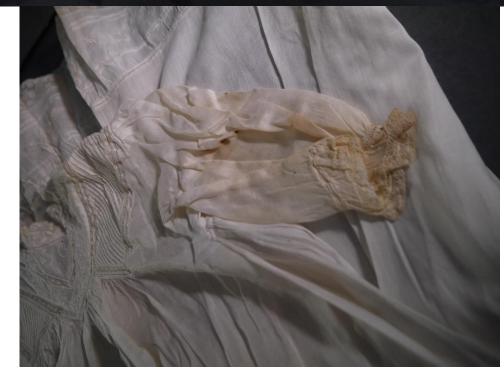

Recommendation: Poor condition, discolored

Medium: Textiles

Description: Children's gown

Medium: Textiles

Description: Children's dress

Medium: Textiles

Description: Baby dress

Medium: Textiles

Description: Baby gown

Medium: Textiles

Description: Baby dress

Accession #: Y01-482-21

Medium: Textiles

Description: Christening dress

Accession #: Y01-482-22

Medium: Textiles