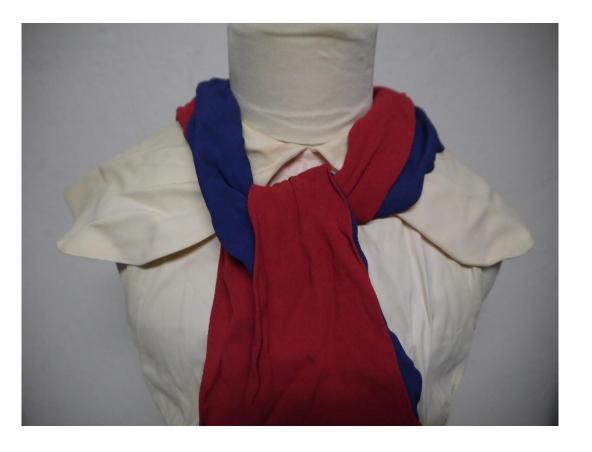

relevant

Accession #: Y01-911-23

Medium: Textiles

Description: Long white dress, halter style with red and blue detail

Recommendation: Poor condition, not historically relevant

Accession #: Y01-911-325

Medium: Textiles