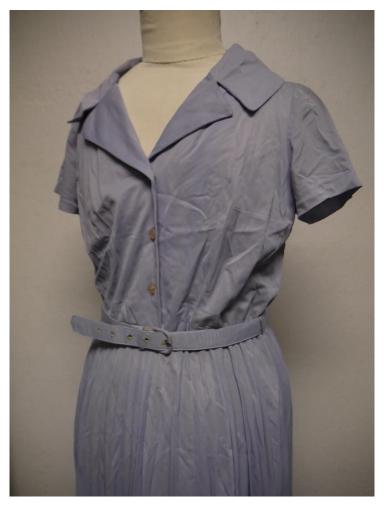

Medium: Textiles

Description: Chartreuse satin dress

Recommendation: Out of scope

Medium: Textiles

Description: Chiffon print dress

Recommendation: out of scope, partial item, unable to be displayed

Accession #: Y01-911-42