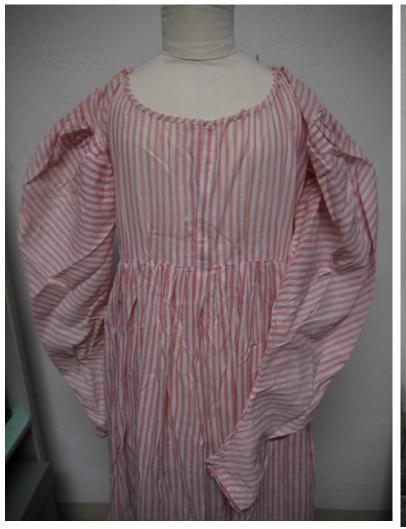

Medium: Textiles

Description: Chartreuse satin dress

Recommendation: Out of scope

Medium: Textiles

Description: Chiffon print dress

Recommendation: out of scope, partial item, unable to be displayed

Accession #: Y01-911-42