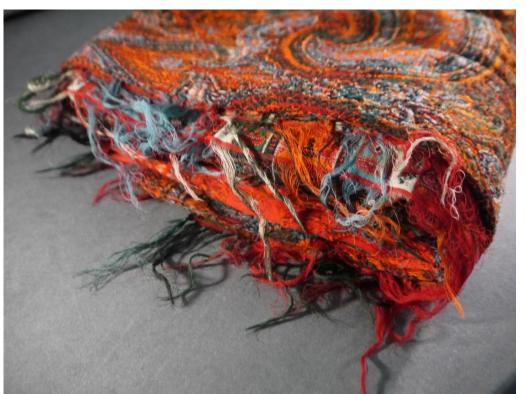

Accession #: Y01-470-31

Description: Men's silk brown shirt, pongee fabric

Recommendation: Out of scope, not historically relevant

Medium: Textiles

Description: Indian textile

Medium: Textiles

Description: Indian textile

Medium: Textiles

Description: Indian textile

Medium: Textiles

Description: Indian textiles

Accession #: Y01-305-4

Medium: Textiles

Description: Blue textile

Accession #: Y01-305-2

Medium: Textiles

Description: Blue textile

Accession #: Y01-133-92

Medium: Textiles

Description: Indian textile

Accession #: Y01-525-24

Medium: Textiles

Description: Indian textile