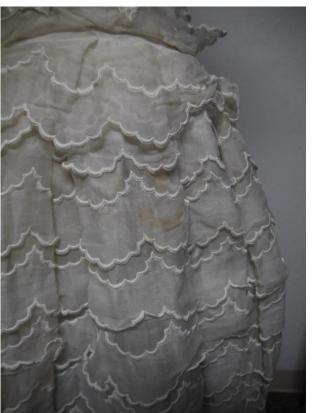

Description: wedding dress with scalloped skirt and trim, off the

shoulder bodice, organdy underskirt

Accession #: Y01-C386-02A

Medium: Textiles

Description: wedding dress, lace with satin underdress and

organza overlay