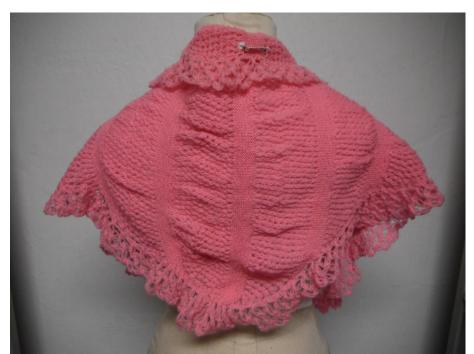

Medium: Textiles

Description: Baby dress

Accession #: Y01-650-02

Description: Pink knitted shawl

Recommendation: Out of scope, lacks historical relevance

Accession #: Y01-650-01

Medium: Textiles

Description: White knitted shawl