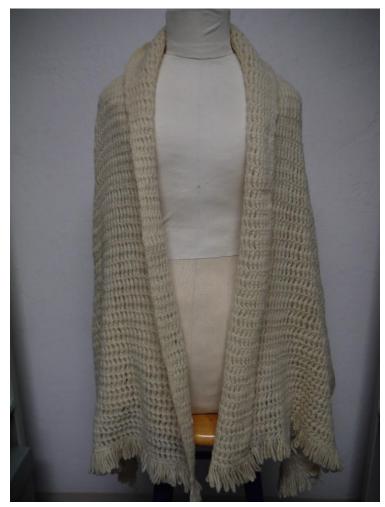

Medium: Textiles

Description: Baby dress

Accession #: Y01-650-02

Description: Pink knitted shawl

Recommendation: Out of scope, lacks historical relevance

Accession #: Y01-650-01

Medium: Textiles

Description: White knitted shawl

Recommendation: Out of scope, lacks historical relevance

Accession #: Y01-560-8A

Medium: Textiles

Description: Child's dress

Medium: Textiles

Description: Child's dress

Accession #: Y01-373-42

Description: Brown cape