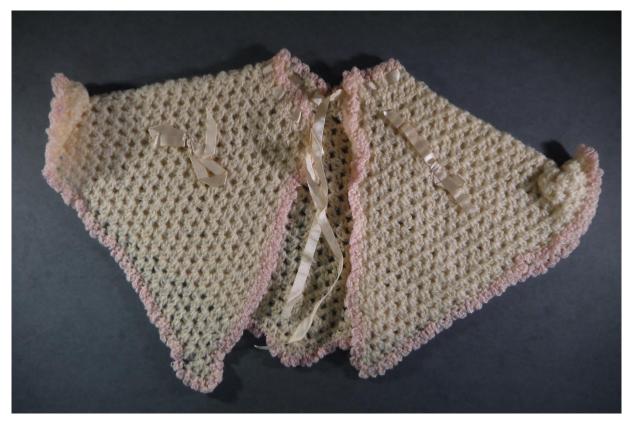

Medium: Textiles

Description: Baby dress

Accession #: Y01-650-02

Description: Pink knitted shawl

Recommendation: Out of scope, lacks historical relevance

Accession #: Y01-650-01

Medium: Textiles

Description: White knitted shawl