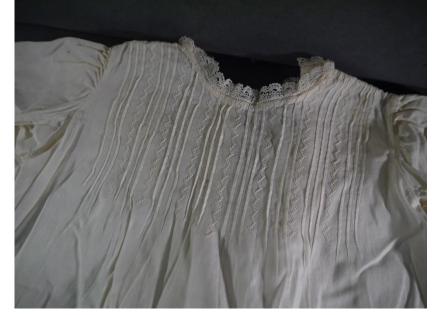

Description: Baby gown

Medium: Textiles

Description: Baby dress

Accession #: Y01-482-21

Medium: Textiles

Description: Christening dress

Accession #: Y01-482-22

Medium: Textiles