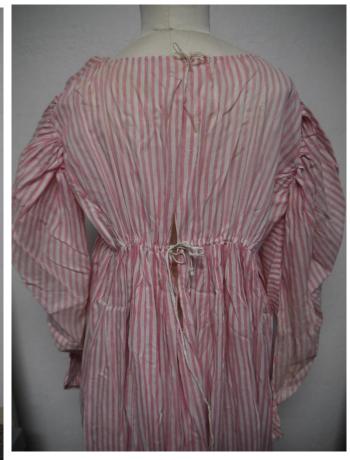

Medium: Textiles

Description: Chartreuse satin dress

Recommendation: Out of scope

Medium: Textiles

Description: Chiffon print dress

Recommendation: out of scope, partial item, unable to be displayed

Accession #: Y01-911-42