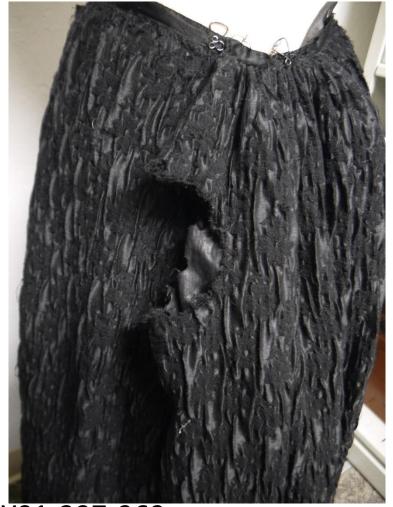

Medium: Textiles

Description: Black dress bodice, embroidered

Recommendation: Poor condition

Accession #: Y01-397-969

Medium: Textiles

Description: Black dress skirt, embroidered

Recommendation: Poor condition