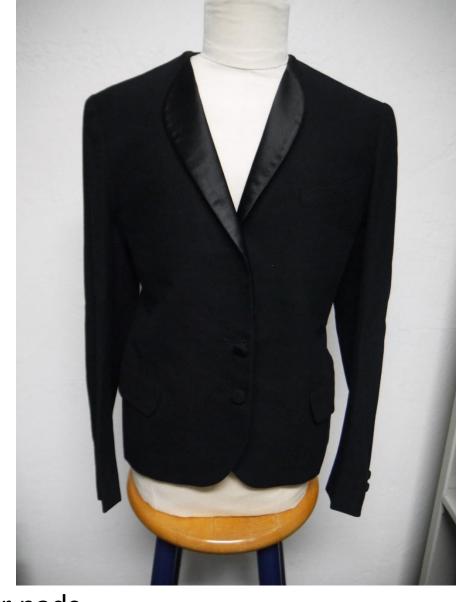

Description: Silk blouse with blue yarn trim

Recommendation: Poor condition, not historically relevant

Accession #: Y01-C421-10

Medium: Textiles

Description: Black wool jacket with satin lining and shoulder pads

Recommendation: Out of scope

Accession #: Y01-211-03

Medium: Textiles

Description: Black crepe dress with rhinestone trim and waist

Recommendation: Out of scope

Medium: Textiles

Description: Linen dress with eyelet white top, blue collar and cuffs