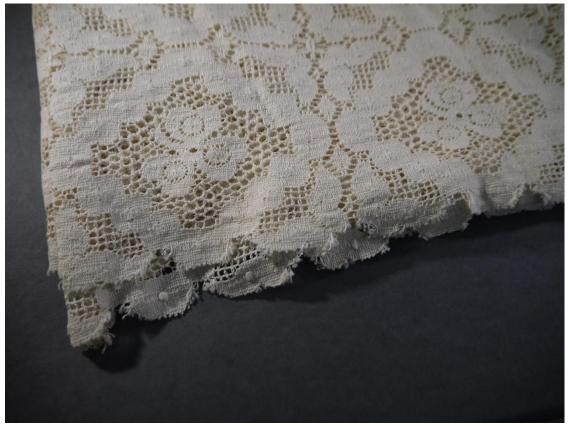

Accession #: Y01-C253-03

Medium: Textiles

Description: White lace shrug Recommendation: Duplicate

Accession #: Y01-10x57-04

Description: Black lace shrug

Accession #: Y01-2007-09.02-10

Medium: Textiles

Description: Lace table cloth Recommendation: Duplicate