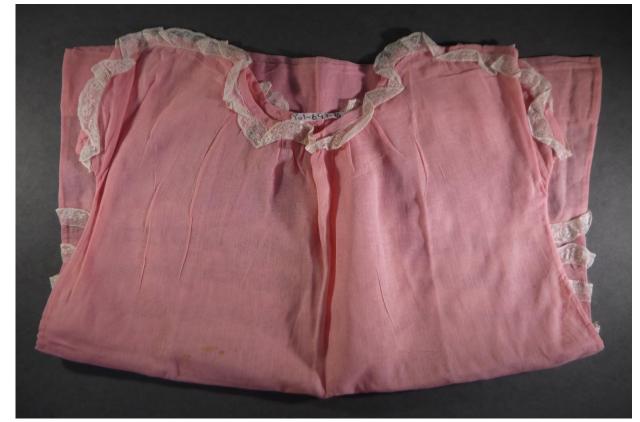

Medium: Textiles

Description: Baby dress

Accession #: Y01-650-02

Description: Pink knitted shawl

Recommendation: Out of scope, lacks historical relevance

Accession #: Y01-650-01

Medium: Textiles

Description: White knitted shawl