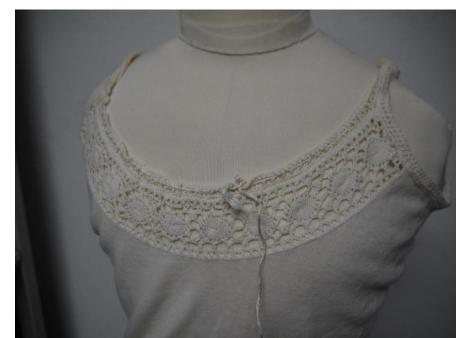

Description: Silk blouse with blue yarn trim

Recommendation: Poor condition, not historically relevant

Accession #: Y01-C421-10

Medium: Textiles

Description: Black wool jacket with satin lining and shoulder pads