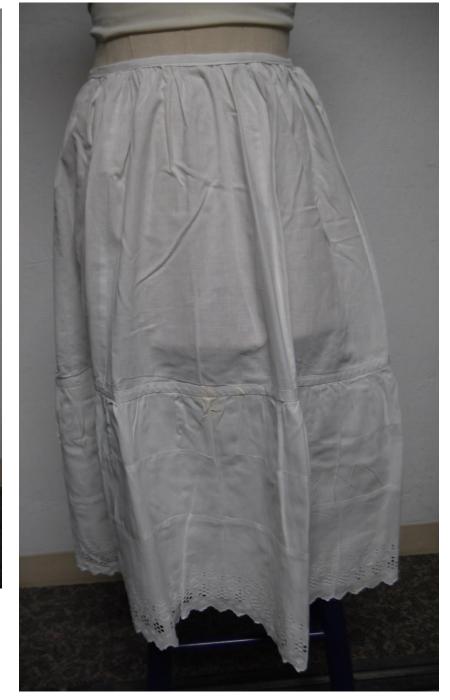

Description: White lace and nylon tule wedding dress

Accession #: Y01-C409-02

Medium: Textiles, plastic

Description: Pearl headpiece

Description: White petticoat with eyelet bottom

Accession #: Y01-C229-3

Medium: Textiles

Description: White petticoat with lace panel

Accession #: Y01-25-76-15

Medium: Textiles

Description: White petticoat with eyelet panel

Description: White petticoat with lace panels

Description: Off white petticoat with lace panel