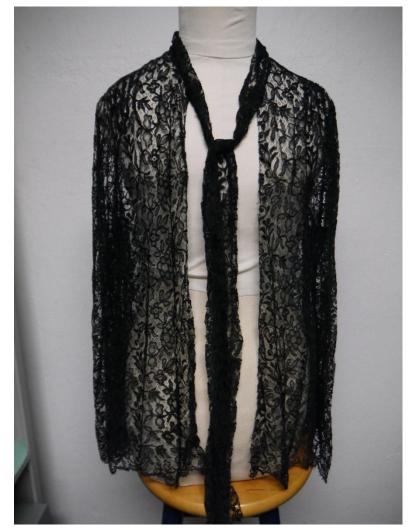

Accession #: Y01-C253-03

Medium: Textiles

Description: White lace shrug Recommendation: Duplicate

Accession #: Y01-10x57-04

Description: Black lace shrug

Accession #: Y01-2007-09.02-10

Medium: Textiles

Description: Lace table cloth Recommendation: Duplicate