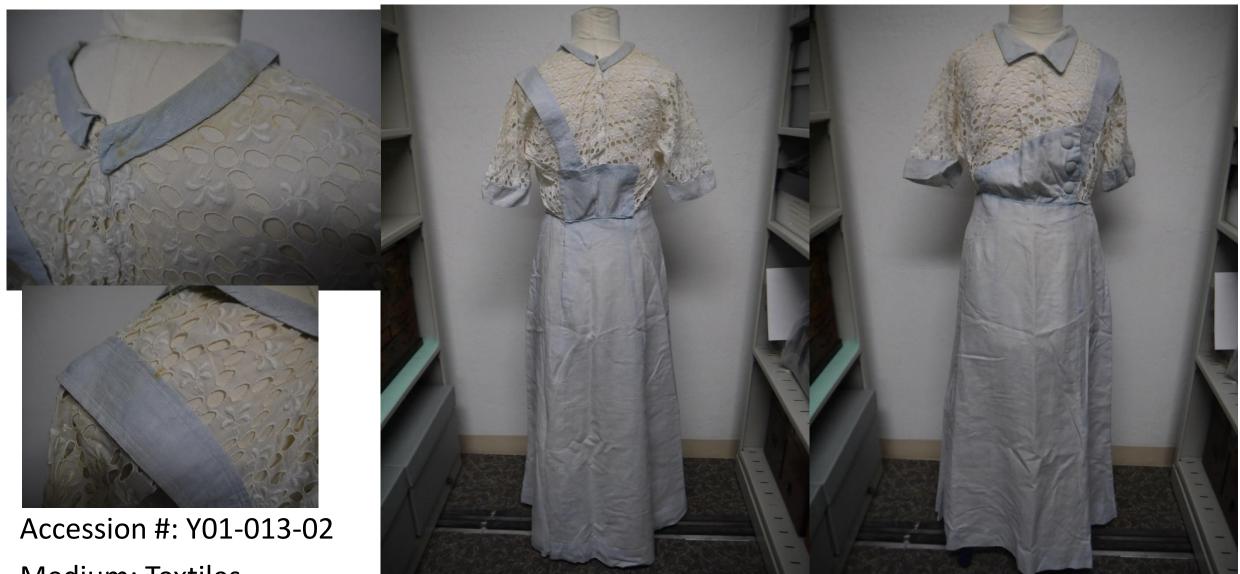

Recommendation: Out of scope

Accession #: Y01-211-03

Medium: Textiles

Description: Black crepe dress with rhinestone trim and waist

Recommendation: Out of scope

Medium: Textiles

Description: Linen dress with eyelet white top, blue collar and cuffs

Recommendation: Poor condition, discolored

Medium: Textiles

Description: Children's gown

Medium: Textiles

Description: Children's dress

Medium: Textiles

Description: Baby dress

Medium: Textiles