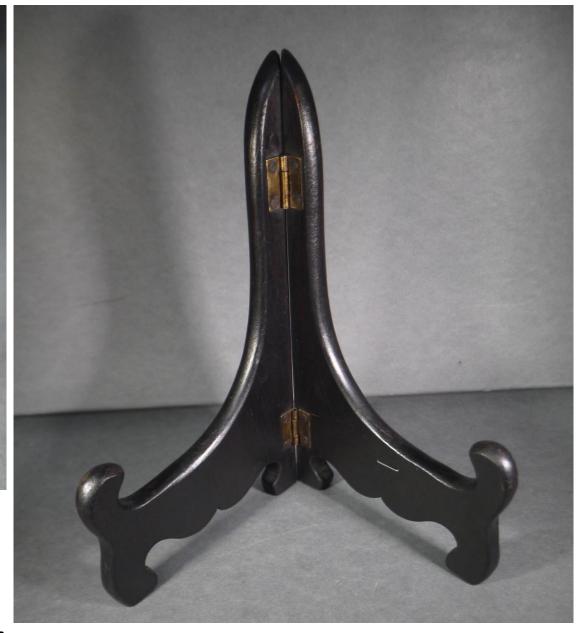

Recommendation: Not historically relevant

Medium: Wood

Description: Book holder

Recommendation: Not historically relevant, out of scope

Medium: Plastic metal

Description: Small blue hangar

Recommendation: Out of scope