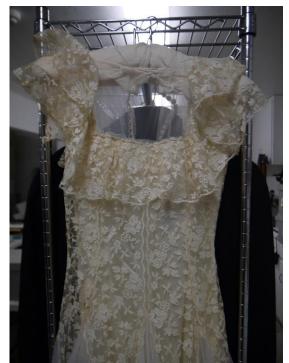

Description: wedding dress with scalloped skirt and trim, off the

shoulder bodice, organdy underskirt

Accession #: Y01-C386-02A

Medium: Textiles

Description: wedding dress, lace with satin underdress and

organza overlay

Accession #: Y01-C386-02B01/02/03

Medium: Textiles

Description: Lace head piece, veil add-ons

Accession #: Y01-C386-02D/E

Medium: Textiles

Description: white detachable sleeves, fingerless gloves with buttons