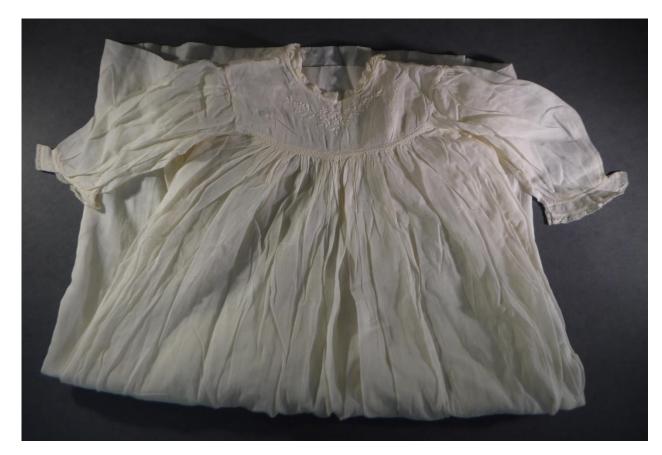

Recommendation: Poor condition, discolored

Medium: Textiles

Description: Children's gown

Medium: Textiles

Description: Children's dress

Medium: Textiles

Description: Baby dress

Medium: Textiles

Description: Baby gown

Medium: Textiles

Description: Baby dress

Accession #: Y01-482-21

Medium: Textiles

Description: Christening dress

Accession #: Y01-482-22

Medium: Textiles