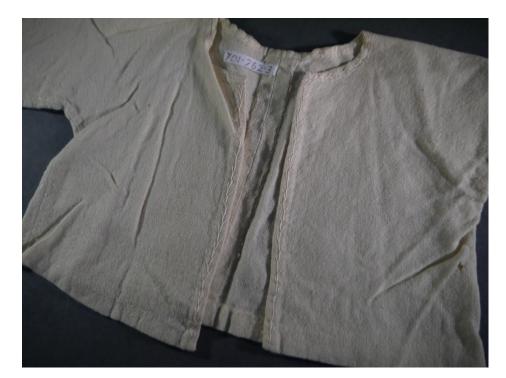

Medium: Textiles

Description: Embroidered cloth

Accession #: Y01-155-2

Medium: Textiles

Description: Embroidered cloth

Medium: Textiles

Description: Baby jacket

Accession #: Y01-762-3

Medium: Textiles

Description: Baby jacket

Accession #: Y01-C79-8

Medium: Textiles

Description: Knitted baby shawl

Accession #: Y01-C237-6A/B

Description: Knitted baby gloves with pink trim

Accession #: Y01-373-20