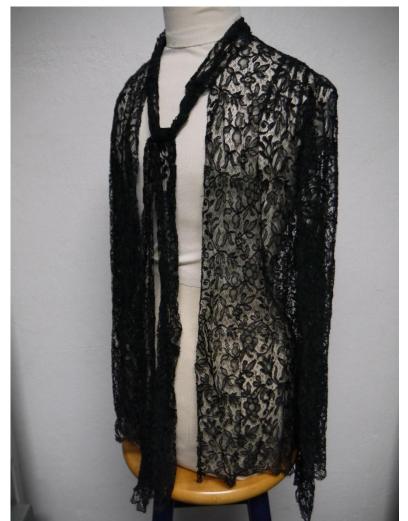

Accession #: Y01-C253-03

Medium: Textiles

Description: White lace shrug Recommendation: Duplicate

Accession #: Y01-10x57-04

Description: Black lace shrug

Accession #: Y01-2007-09.02-10

Medium: Textiles

Description: Lace table cloth Recommendation: Duplicate