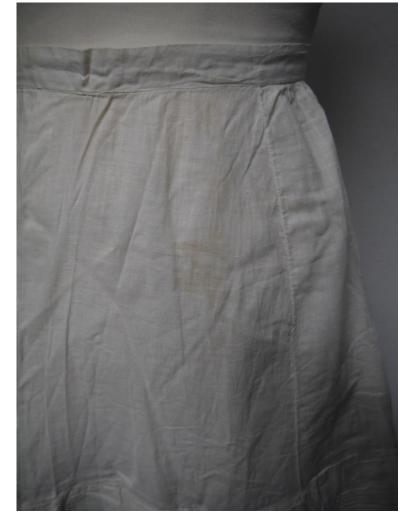

Description: White petticoat with lace panel

Accession #: Y01-25-76-15

Medium: Textiles

Description: White petticoat with eyelet panel

Description: White petticoat with lace panels

Description: Off white petticoat with lace panel

Recommendation: Duplicate, poor condition (discoloration)

Accession #: Y01-C161-10

Medium: Textiles

Description: White petticoat with tatters

Recommendation: Duplicate, better example in collection

Accession #: Y01-397-968