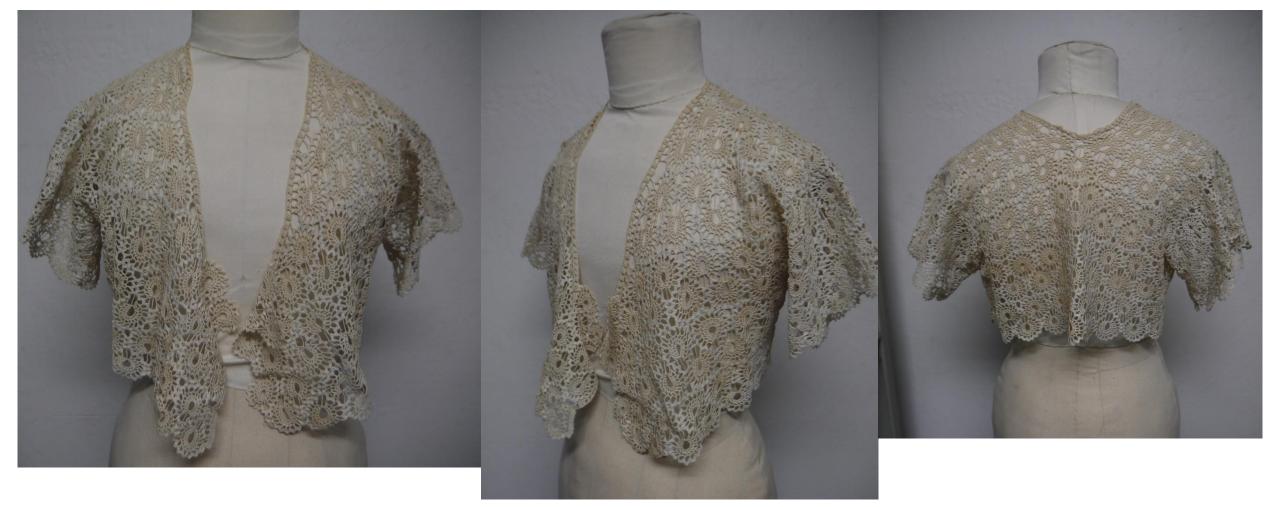

Accession #: Y01-C253-03

Medium: Textiles

Description: White lace shrug Recommendation: Duplicate

Accession #: Y01-10x57-04

Description: Black lace shrug

Accession #: Y01-2007-09.02-10

Medium: Textiles

Description: Lace table cloth Recommendation: Duplicate