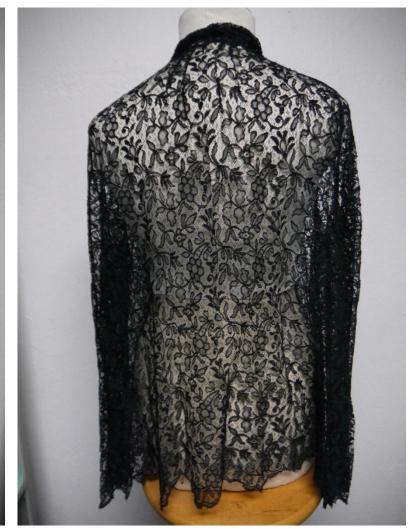

Accession #: Y01-C253-03

Medium: Textiles

Description: White lace shrug Recommendation: Duplicate

Accession #: Y01-10x57-04

Description: Black lace shrug

Accession #: Y01-2007-09.02-10

Medium: Textiles

Description: Lace table cloth Recommendation: Duplicate