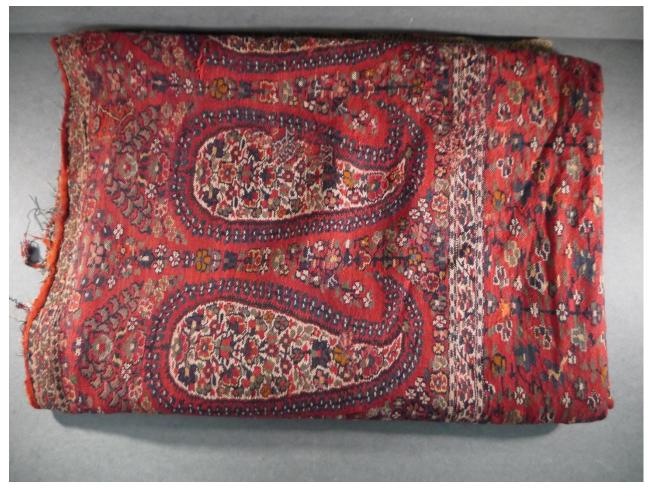

Accession #: Y01-470-31

Description: Men's silk brown shirt, pongee fabric

Recommendation: Out of scope, not historically relevant

Medium: Textiles

Description: Indian textile

Medium: Textiles

Description: Indian textile

Medium: Textiles

Description: Indian textile

Medium: Textiles

Description: Indian textiles

Accession #: Y01-305-4

Medium: Textiles

Description: Blue textile

Accession #: Y01-305-2

Medium: Textiles

Description: Blue textile

Accession #: Y01-133-92

Medium: Textiles

Description: Indian textile

Accession #: Y01-525-24

Medium: Textiles

Description: Indian textile