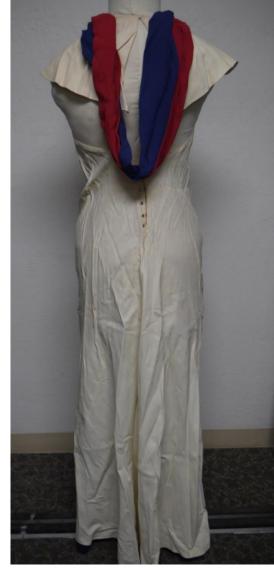

relevant

Accession #: Y01-911-23

Medium: Textiles

Description: Long white dress, halter style with red and blue detail

Recommendation: Poor condition, not historically relevant

Accession #: Y01-911-325

Medium: Textiles