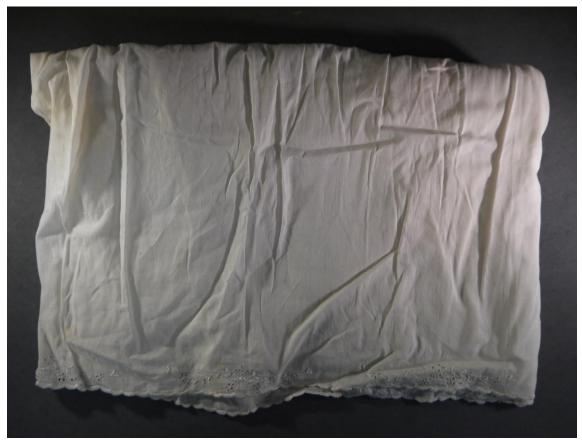

Recommendation: Poor condition, discolored

Medium: Textiles

Description: Children's gown

Medium: Textiles

Description: Children's dress

Medium: Textiles

Description: Baby dress

Medium: Textiles

Description: Baby gown

Medium: Textiles

Description: Baby dress

Accession #: Y01-482-21

Medium: Textiles

Description: Christening dress

Accession #: Y01-482-22

Medium: Textiles