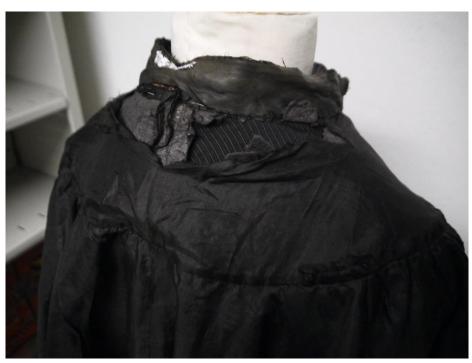

Medium: Textiles

Description: Black dress bodice, embroidered

Recommendation: Poor condition

Accession #: Y01-397-969

Medium: Textiles

Description: Black dress skirt, embroidered

Recommendation: Poor condition

Back interior lining

Accession #: Y01-896-29

Medium: Textiles

Description: Black faille lace cape

Recommendation: Poor condition (interior deteriorating)

Accession #: Y01-476-05

Medium: Textiles

Description: Black cape with jet black beads, cotton lining