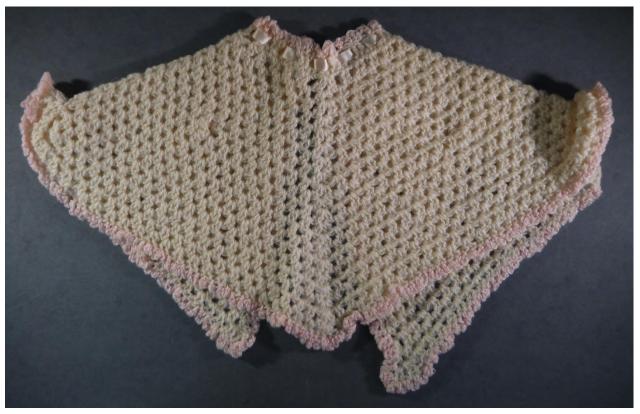

Medium: Textiles

Description: Baby dress

Accession #: Y01-650-02

Description: Pink knitted shawl

Recommendation: Out of scope, lacks historical relevance

Accession #: Y01-650-01

Medium: Textiles

Description: White knitted shawl