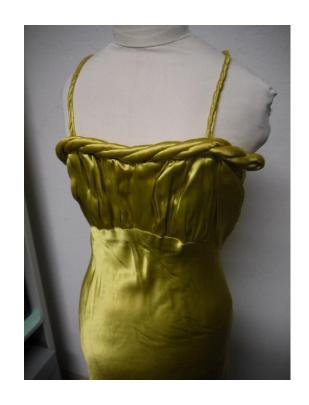

Medium: Textiles

Description: Chartreuse satin dress

Recommendation: Out of scope

Medium: Textiles

Description: Chiffon print dress

Recommendation: out of scope, partial item, unable to be displayed

Accession #: Y01-911-42