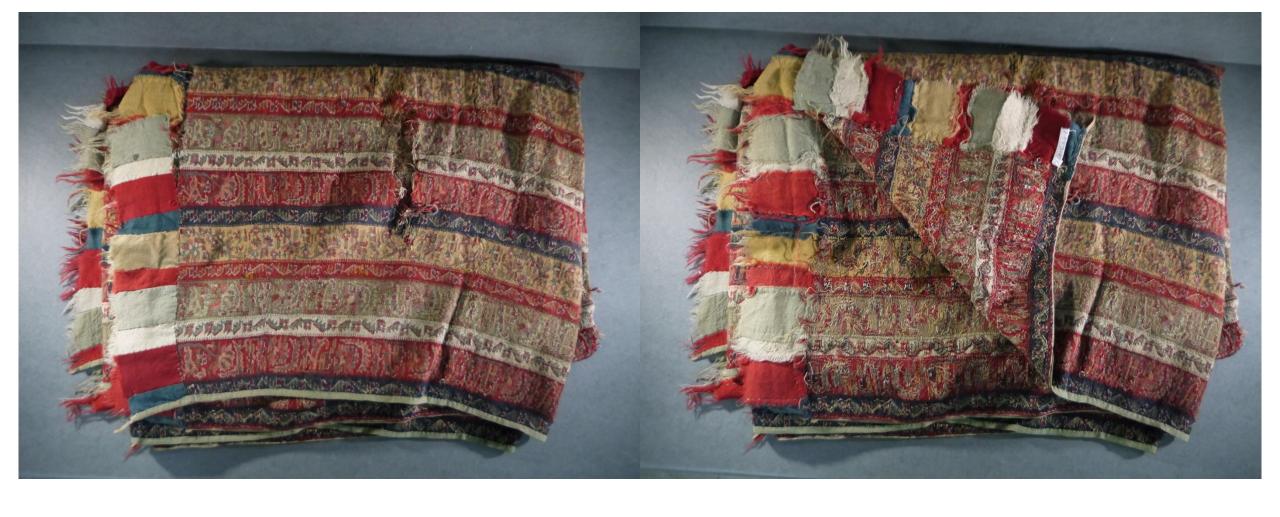

Accession #: Y01-470-31

Description: Men's silk brown shirt, pongee fabric

Recommendation: Out of scope, not historically relevant

Medium: Textiles

Description: Indian textile

Medium: Textiles

Description: Indian textile

Medium: Textiles

Description: Indian textile

Medium: Textiles

Description: Indian textiles

Accession #: Y01-305-4

Medium: Textiles

Description: Blue textile

Accession #: Y01-305-2

Medium: Textiles

Description: Blue textile

Accession #: Y01-133-92

Medium: Textiles

Description: Indian textile

Accession #: Y01-525-24

Medium: Textiles

Description: Indian textile