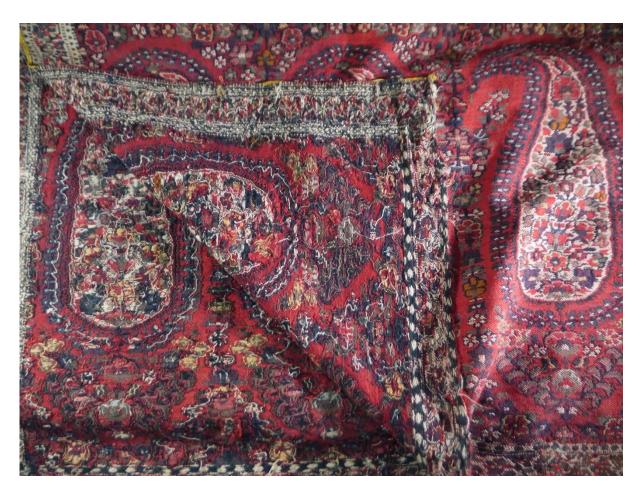

Accession #: Y01-470-31

Description: Men's silk brown shirt, pongee fabric

Recommendation: Out of scope, not historically relevant

Medium: Textiles

Description: Indian textile

Medium: Textiles

Description: Indian textile

Medium: Textiles

Description: Indian textile

Medium: Textiles

Description: Indian textiles

Accession #: Y01-305-4

Medium: Textiles

Description: Blue textile

Accession #: Y01-305-2

Medium: Textiles

Description: Blue textile

Accession #: Y01-133-92

Medium: Textiles

Description: Indian textile

Accession #: Y01-525-24

Medium: Textiles

Description: Indian textile