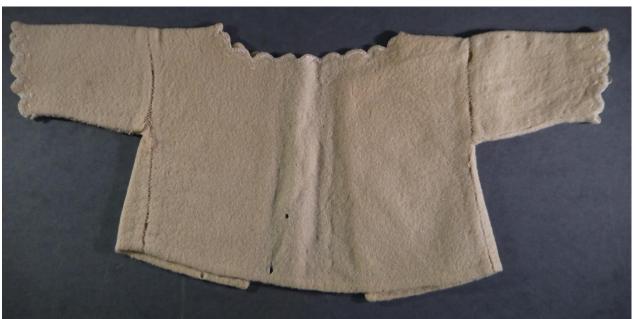

Medium: Textiles

Description: Baby dress

Medium: Textiles

Description: Baby dress

Accession #: Y01-911-37

Medium: Textiles

Description: Child's cardigan Recommendation: Duplicate

Accession #: Y01-C161-04/05