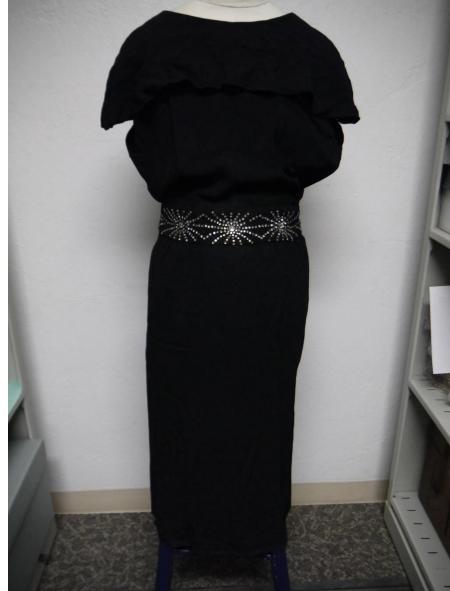

Recommendation: Out of scope

Accession #: Y01-211-03

Medium: Textiles

Description: Black crepe dress with rhinestone trim and waist

Recommendation: Out of scope

Medium: Textiles

Description: Linen dress with eyelet white top, blue collar and cuffs