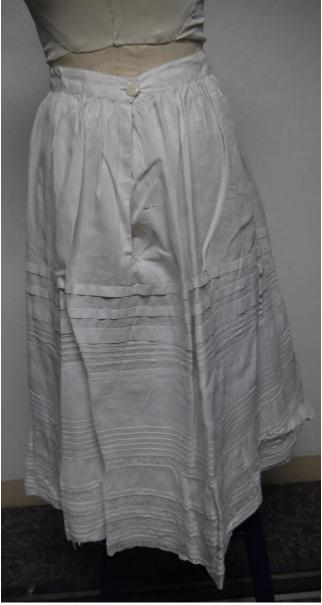

Description: White petticoat with lace panel

Accession #: Y01-25-76-15

Medium: Textiles

Description: White petticoat with eyelet panel

Description: White petticoat with lace panels

Description: Off white petticoat with lace panel

Recommendation: Duplicate, poor condition (discoloration)

Accession #: Y01-C161-10

Medium: Textiles

Description: White petticoat with tatters

Recommendation: Duplicate, better example in collection

Accession #: Y01-397-968