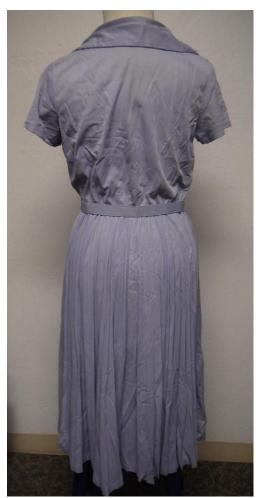

Medium: Textiles

Description: Chartreuse satin dress

Recommendation: Out of scope

Medium: Textiles

Description: Chiffon print dress

Recommendation: out of scope, partial item, unable to be displayed

Accession #: Y01-911-42