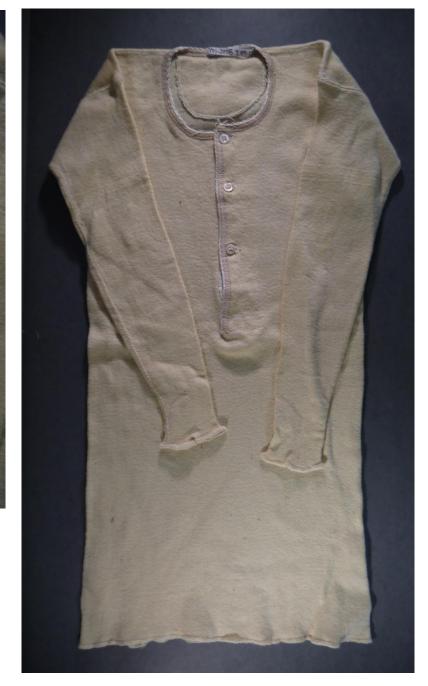

Recommendation: Duplicate, poor example of the type

Accession #: Y01-373-42

Medium: Textiles

Description: Child's yellow coat

Description: Plain white wool undershirt

Recommendation: Out of scope

Accession #: Y01-155-1