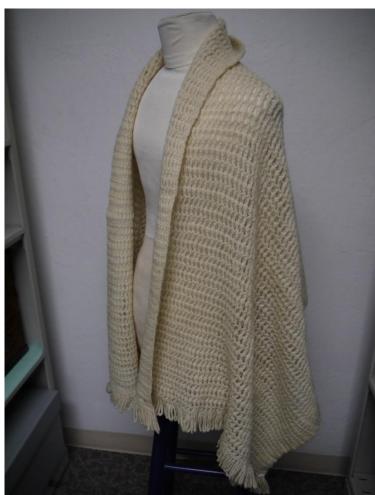

Medium: Textiles

Description: Baby dress

Accession #: Y01-650-02

Description: Pink knitted shawl

Recommendation: Out of scope, lacks historical relevance

Accession #: Y01-650-01

Medium: Textiles

Description: White knitted shawl

Recommendation: Out of scope, lacks historical relevance

Accession #: Y01-560-8A

Medium: Textiles

Description: Child's dress

Medium: Textiles

Description: Child's dress

Accession #: Y01-373-42

Description: Brown cape