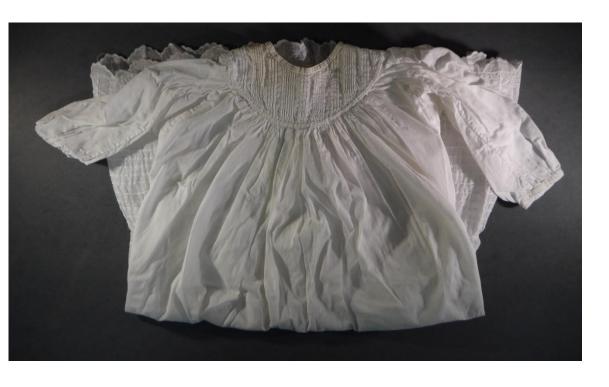

Description: Baby gown

Medium: Textiles

Description: Baby dress

Accession #: Y01-482-21

Medium: Textiles

Description: Christening dress

Accession #: Y01-482-22

Medium: Textiles