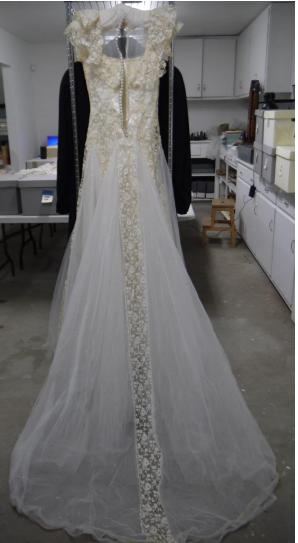

Description: wedding dress with scalloped skirt and trim, off the

shoulder bodice, organdy underskirt

Accession #: Y01-C386-02A

Medium: Textiles

Description: wedding dress, lace with satin underdress and

organza overlay

Accession #: Y01-C386-02B01/02/03

Medium: Textiles

Description: Lace head piece, veil add-ons

Accession #: Y01-C386-02D/E

Medium: Textiles

Description: white detachable sleeves, fingerless gloves with buttons