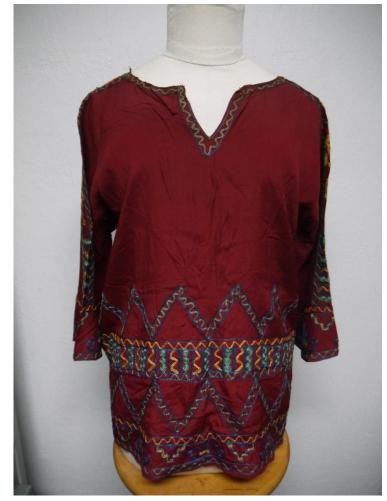

Accession #: Y01-470-31

Description: Men's silk brown shirt, pongee fabric

Recommendation: Out of scope, not historically relevant

Medium: Textiles

Description: Indian textile

Medium: Textiles

Description: Indian textile

Medium: Textiles

Description: Indian textile

Medium: Textiles

Description: Indian textiles

Accession #: Y01-305-4

Medium: Textiles

Description: Blue textile

Accession #: Y01-305-2