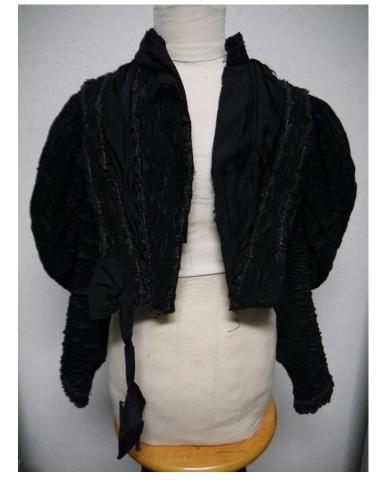

Medium: Textiles

Description: Black dress bodice, embroidered

Recommendation: Poor condition

Accession #: Y01-397-969

Medium: Textiles

Description: Black dress skirt, embroidered

Recommendation: Poor condition