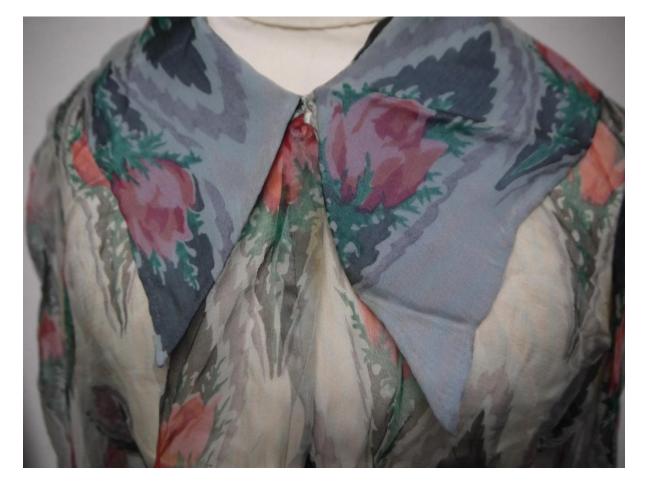

Medium: Textiles

Description: Chartreuse satin dress

Recommendation: Out of scope

Medium: Textiles

Description: Chiffon print dress

Recommendation: out of scope, partial item, unable to be displayed

Accession #: Y01-911-42