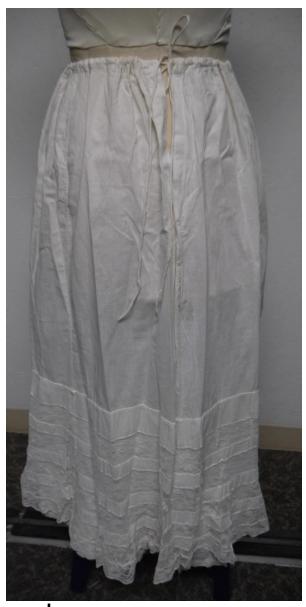

Description: White petticoat with lace panel

Accession #: Y01-25-76-15

Medium: Textiles

Description: White petticoat with eyelet panel

Description: White petticoat with lace panels

Description: Off white petticoat with lace panel

Recommendation: Duplicate, poor condition (discoloration)

Accession #: Y01-C161-10

Medium: Textiles

Description: White petticoat with tatters

Recommendation: Duplicate, better example in collection

Accession #: Y01-397-968