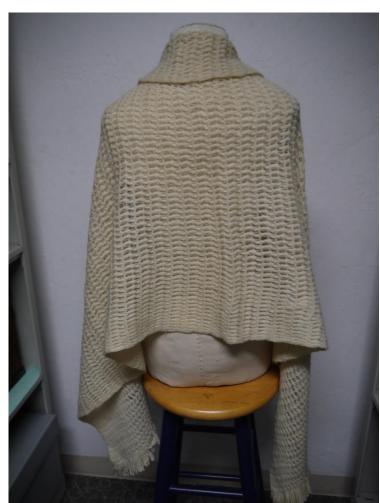

Medium: Textiles

Description: Baby dress

Accession #: Y01-650-02

Description: Pink knitted shawl

Recommendation: Out of scope, lacks historical relevance

Accession #: Y01-650-01

Medium: Textiles

Description: White knitted shawl

Recommendation: Out of scope, lacks historical relevance

Accession #: Y01-560-8A

Medium: Textiles

Description: Child's dress

Medium: Textiles

Description: Child's dress

Accession #: Y01-373-42

Description: Brown cape