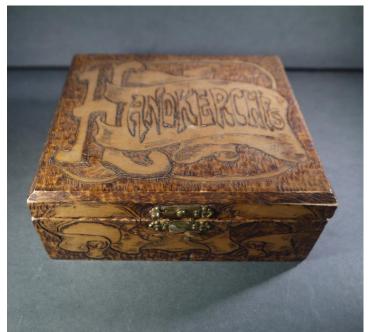

Description: Baby dress

Medium: Textiles

Description: Baby dress

Medium: Textiles

Description: Baby dress

Accession #:Y01-C85-8

Medium: Wood

Description: Wooden box for handkerchiefs