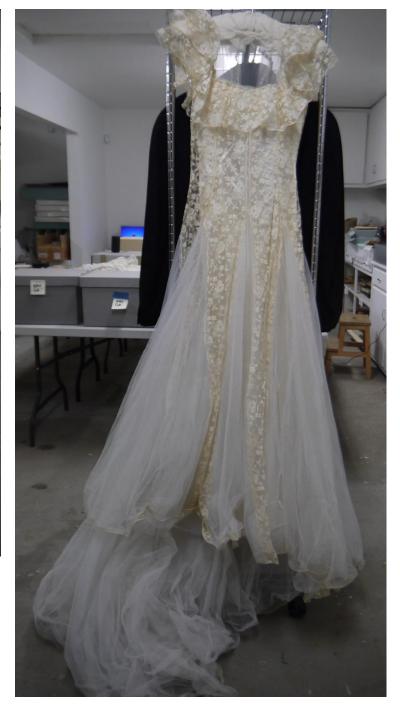

Description: wedding dress with scalloped skirt and trim, off the

shoulder bodice, organdy underskirt

Accession #: Y01-C386-02A

Medium: Textiles

Description: wedding dress, lace with satin underdress and

organza overlay

Accession #: Y01-C386-02B01/02/03

Medium: Textiles

Description: Lace head piece, veil add-ons

Accession #: Y01-C386-02D/E

Medium: Textiles

Description: white detachable sleeves, fingerless gloves with buttons

Description: White lace and nylon tule wedding dress

Accession #: Y01-C409-02

Medium: Textiles, plastic

Description: Pearl headpiece

Description: White petticoat with eyelet bottom

Accession #: Y01-C229-3

Medium: Textiles