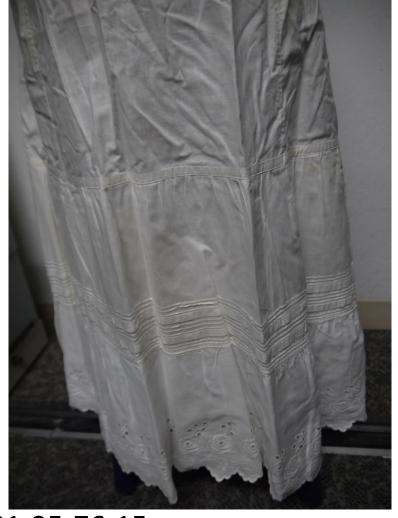

Description: White petticoat with lace panel

Accession #: Y01-25-76-15

Medium: Textiles

Description: White petticoat with eyelet panel

Description: White petticoat with lace panels

Description: Off white petticoat with lace panel