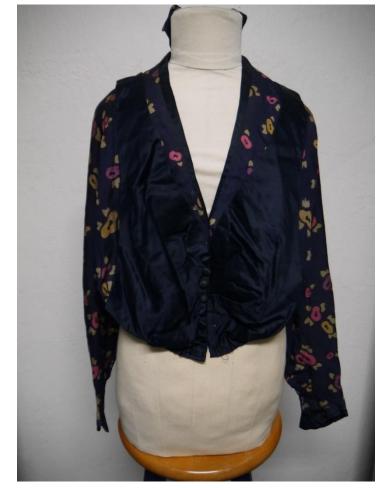

Medium: Textiles

Description: Navy dress with flowers and rhinestones

Recommendation: Out of scope, not historically relevant

Medium: Textiles

Description: Navy bodice with flowers

Recommendation: Not a good example of the type, not historically

relevant

Accession #: Y01-911-23

Medium: Textiles

Description: Long white dress, halter style with red and blue detail

Recommendation: Poor condition, not historically relevant

Accession #: Y01-911-325

Medium: Textiles