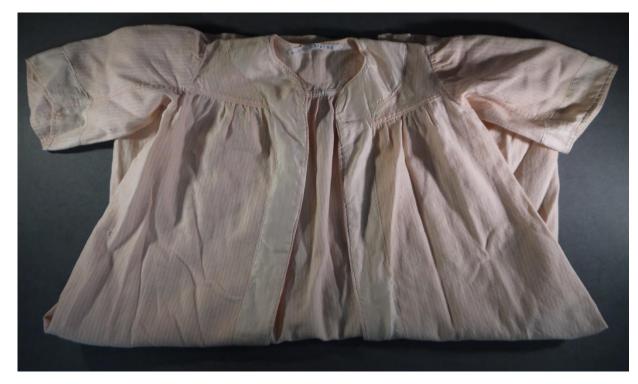

Recommendation: Poor condition, discolored

Medium: Textiles

Description: Children's gown

Medium: Textiles

Description: Children's dress

Medium: Textiles

Description: Baby dress

Medium: Textiles

Description: Baby gown

Medium: Textiles

Description: Baby dress

Accession #: Y01-482-21

Medium: Textiles

Description: Christening dress

Accession #: Y01-482-22

Medium: Textiles