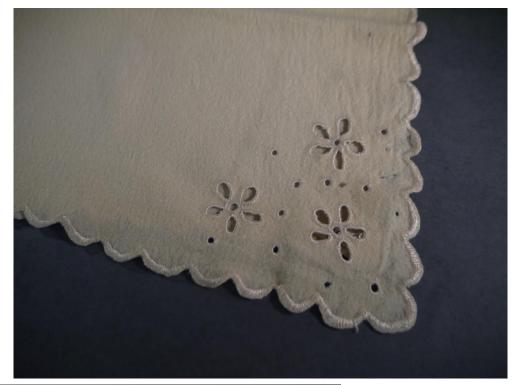

Accession #: Y01-C253-03

Medium: Textiles

Description: White lace shrug Recommendation: Duplicate

Accession #: Y01-10x57-04

Description: Black lace shrug

Accession #: Y01-2007-09.02-10

Medium: Textiles

Description: Lace table cloth Recommendation: Duplicate