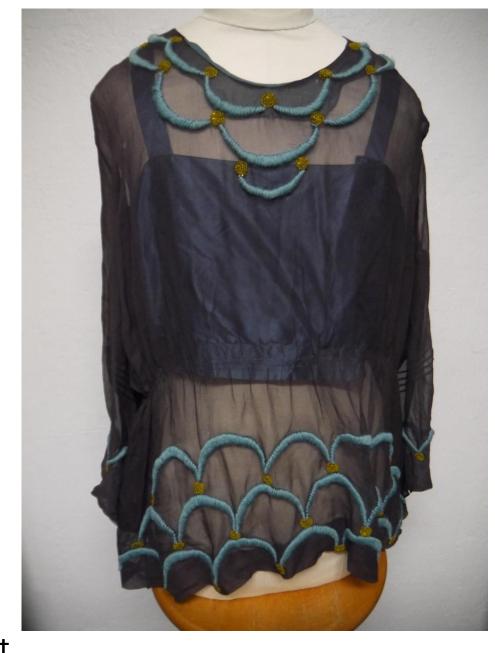

Description: Silk blouse with blue yarn trim

Recommendation: Poor condition, not historically relevant

Accession #: Y01-C421-10

Medium: Textiles

Description: Black wool jacket with satin lining and shoulder pads