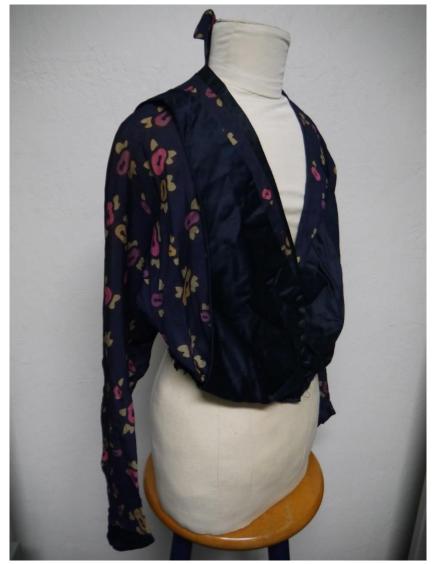

Medium: Textiles

Description: Navy dress with flowers and rhinestones

Recommendation: Out of scope, not historically relevant

Medium: Textiles

Description: Navy bodice with flowers

Recommendation: Not a good example of the type, not historically

relevant

Accession #: Y01-911-23

Medium: Textiles

Description: Long white dress, halter style with red and blue detail

Recommendation: Poor condition, not historically relevant

Accession #: Y01-911-325

Medium: Textiles