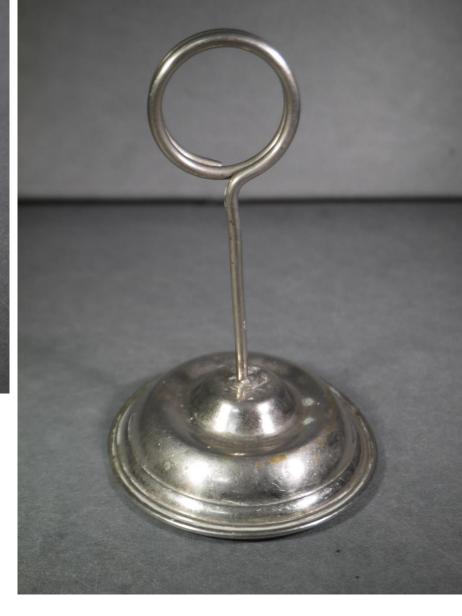

Recommendation: Not historically relevant

Accession #: Y01-2014.11.005-001A/B/C

Medium: Metal, plastic

Description: Bell

Recommendation: Out of scope, lacks relevance

Accession #: Y01-812-8D

Medium: Metal

Description: Sign holder