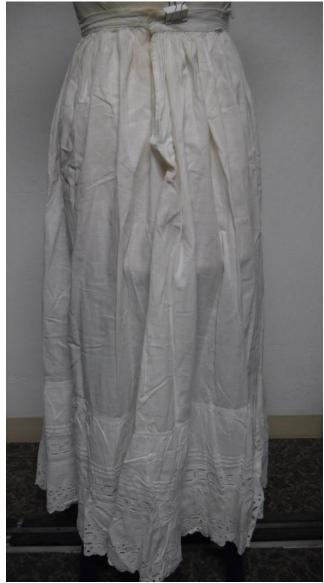

Description: White lace and nylon tule wedding dress

Accession #: Y01-C409-02

Medium: Textiles, plastic

Description: Pearl headpiece

Description: White petticoat with eyelet bottom

Accession #: Y01-C229-3

Medium: Textiles

Description: White petticoat with lace panel

Accession #: Y01-25-76-15

Medium: Textiles

Description: White petticoat with eyelet panel

Description: White petticoat with lace panels

Description: Off white petticoat with lace panel