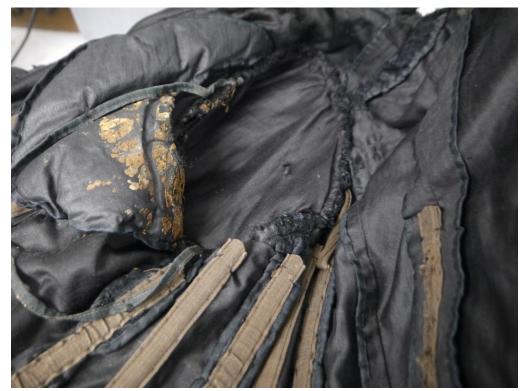

Medium: Textiles

Description: Black dress bodice, embroidered

Recommendation: Poor condition

Accession #: Y01-397-969

Medium: Textiles

Description: Black dress skirt, embroidered

Recommendation: Poor condition