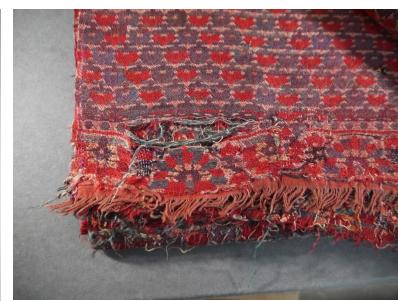

Accession #: Y01-470-31

Description: Men's silk brown shirt, pongee fabric

Recommendation: Out of scope, not historically relevant

Medium: Textiles

Description: Indian textile

Medium: Textiles

Description: Indian textile

Medium: Textiles

Description: Indian textile

Medium: Textiles

Description: Indian textiles

Accession #: Y01-305-4

Medium: Textiles

Description: Blue textile

Accession #: Y01-305-2

Medium: Textiles

Description: Blue textile

Accession #: Y01-133-92

Medium: Textiles

Description: Indian textile

Accession #: Y01-525-24

Medium: Textiles

Description: Indian textile