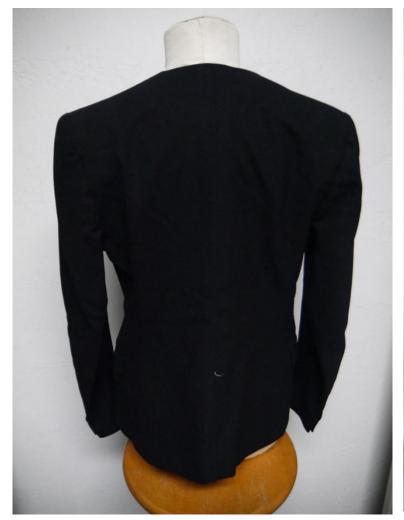

Description: Silk blouse with blue yarn trim

Recommendation: Poor condition, not historically relevant

Accession #: Y01-C421-10

Medium: Textiles

Description: Black wool jacket with satin lining and shoulder pads

Recommendation: Out of scope

Accession #: Y01-211-03

Medium: Textiles

Description: Black crepe dress with rhinestone trim and waist

Recommendation: Out of scope

Medium: Textiles

Description: Linen dress with eyelet white top, blue collar and cuffs