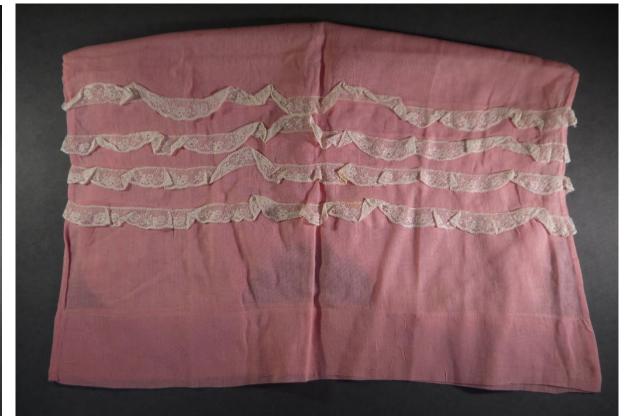

Medium: Textiles

Description: Baby dress

Accession #: Y01-650-02

Description: Pink knitted shawl

Recommendation: Out of scope, lacks historical relevance

Accession #: Y01-650-01

Medium: Textiles

Description: White knitted shawl