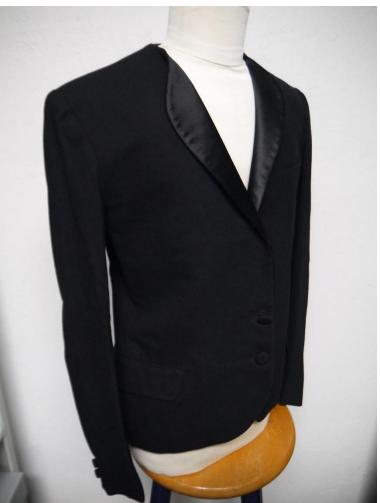

Description: Silk blouse with blue yarn trim

Recommendation: Poor condition, not historically relevant

Accession #: Y01-C421-10

Medium: Textiles

Description: Black wool jacket with satin lining and shoulder pads

Recommendation: Out of scope

Accession #: Y01-211-03

Medium: Textiles

Description: Black crepe dress with rhinestone trim and waist

Recommendation: Out of scope

Medium: Textiles

Description: Linen dress with eyelet white top, blue collar and cuffs