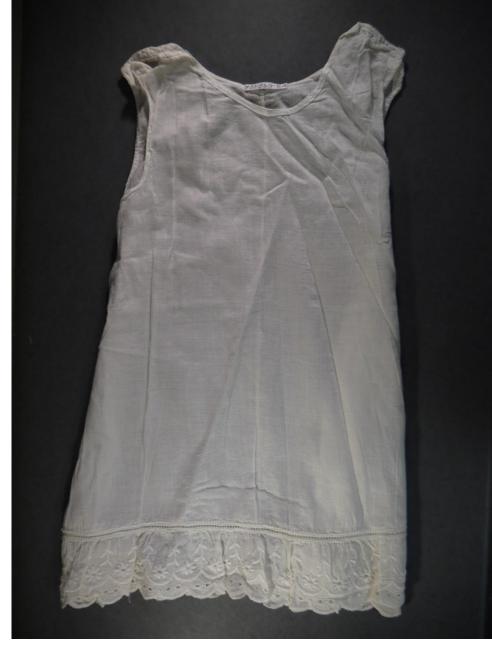

Description: White lace and nylon tule wedding dress

Accession #: Y01-C409-02

Medium: Textiles, plastic

Description: Pearl headpiece

Description: White petticoat with eyelet bottom

Accession #: Y01-C229-3

Medium: Textiles

Description: White petticoat with lace panel

Accession #: Y01-25-76-15

Medium: Textiles

Description: White petticoat with eyelet panel

Description: White petticoat with lace panels

Description: Off white petticoat with lace panel