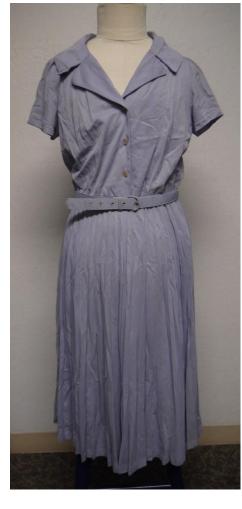

Medium: Textiles

Description: Chartreuse satin dress

Recommendation: Out of scope

Medium: Textiles

Description: Chiffon print dress

Recommendation: out of scope, partial item, unable to be displayed

Accession #: Y01-911-42