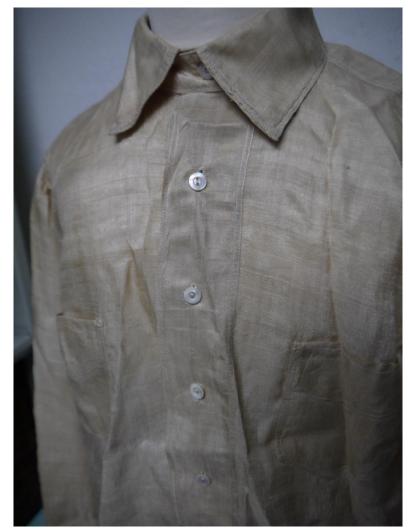

Accession #: Y01-470-31

Description: Men's silk brown shirt, pongee fabric

Recommendation: Out of scope, not historically relevant

Medium: Textiles

Description: Indian textile

Medium: Textiles

Description: Indian textile