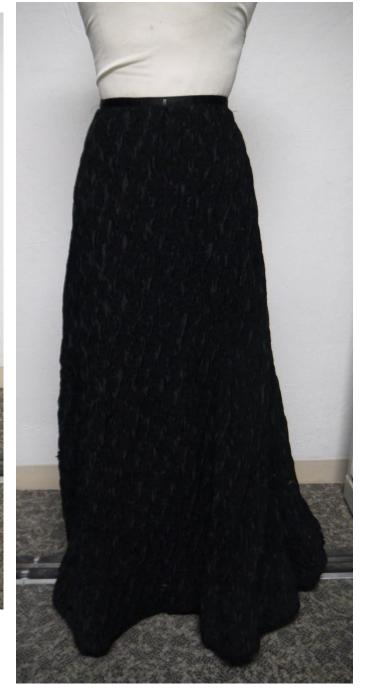

Recommendation: Out of scope

Accession #: Y01-211-03

Medium: Textiles

Description: Black crepe dress with rhinestone trim and waist

Recommendation: Out of scope

Medium: Textiles

Description: Linen dress with eyelet white top, blue collar and cuffs