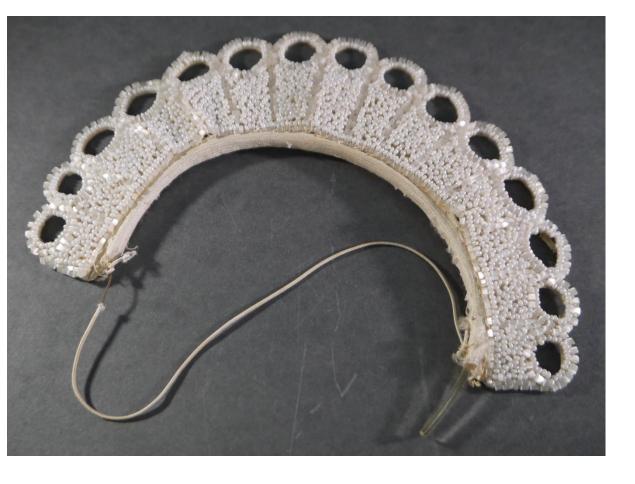

Description: White lace and nylon tule wedding dress

Accession #: Y01-C409-02

Medium: Textiles, plastic

Description: Pearl headpiece

Description: White petticoat with eyelet bottom

Accession #: Y01-C229-3

Medium: Textiles