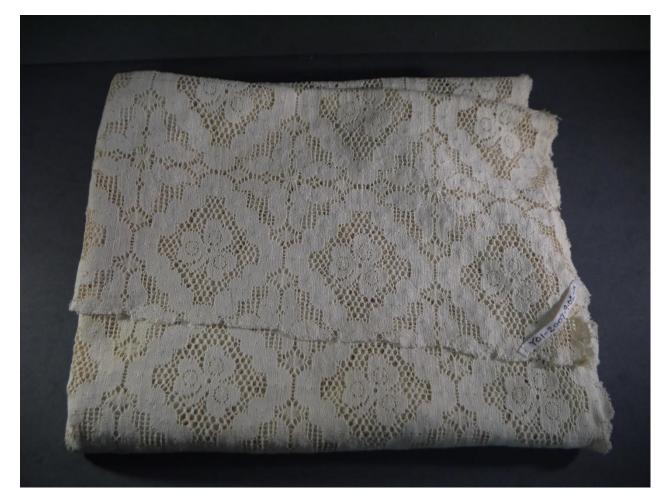

Accession #: Y01-C253-03

Medium: Textiles

Description: White lace shrug Recommendation: Duplicate

Accession #: Y01-10x57-04

Description: Black lace shrug

Accession #: Y01-2007-09.02-10

Medium: Textiles

Description: Lace table cloth Recommendation: Duplicate