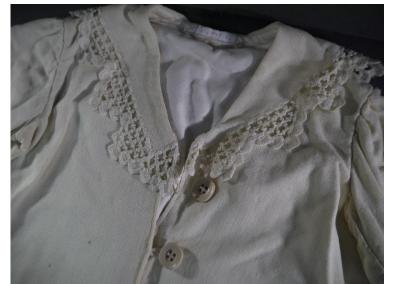

Recommendation: Poor condition, discolored

Medium: Textiles

Description: Children's gown

Medium: Textiles

Description: Children's dress

Medium: Textiles

Description: Baby dress

Medium: Textiles

Description: Baby gown

Medium: Textiles

Description: Baby dress

Accession #: Y01-482-21

Medium: Textiles

Description: Christening dress

Accession #: Y01-482-22

Medium: Textiles