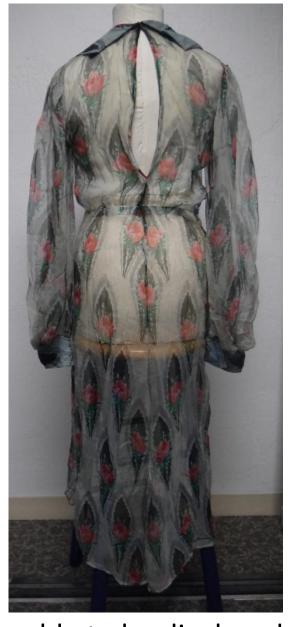

Medium: Textiles

Description: Chartreuse satin dress

Recommendation: Out of scope

Medium: Textiles

Description: Chiffon print dress

Recommendation: out of scope, partial item, unable to be displayed

Accession #: Y01-911-42