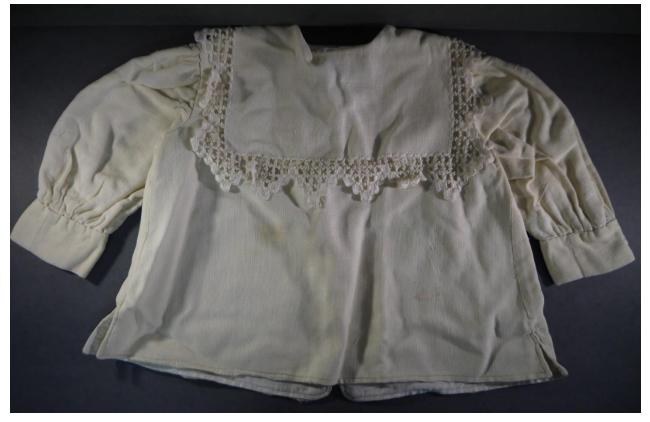

Recommendation: Poor condition, discolored

Medium: Textiles

Description: Children's gown

Medium: Textiles

Description: Children's dress

Medium: Textiles

Description: Baby dress

Medium: Textiles

Description: Baby gown

Medium: Textiles

Description: Baby dress

Accession #: Y01-482-21

Medium: Textiles

Description: Christening dress

Accession #: Y01-482-22

Medium: Textiles