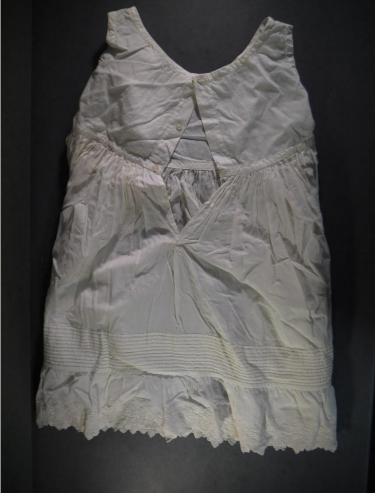

Description: White lace and nylon tule wedding dress

Accession #: Y01-C409-02

Medium: Textiles, plastic

Description: Pearl headpiece

Description: White petticoat with eyelet bottom

Accession #: Y01-C229-3

Medium: Textiles

Description: White petticoat with lace panel

Accession #: Y01-25-76-15

Medium: Textiles

Description: White petticoat with eyelet panel

Description: White petticoat with lace panels

Description: Off white petticoat with lace panel