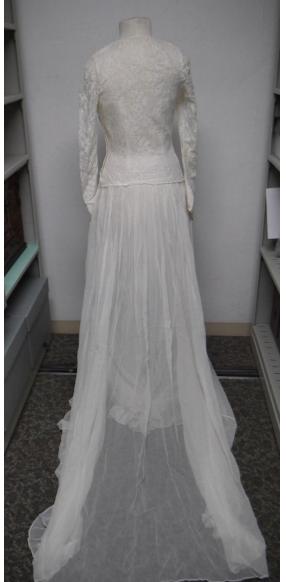

Description: wedding dress with scalloped skirt and trim, off the

shoulder bodice, organdy underskirt

Accession #: Y01-C386-02A

Medium: Textiles

Description: wedding dress, lace with satin underdress and

organza overlay