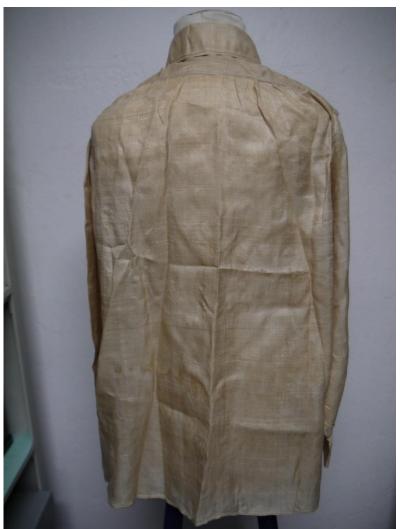

Accession #: Y01-470-31

Description: Men's silk brown shirt, pongee fabric

Recommendation: Out of scope, not historically relevant

Medium: Textiles

Description: Indian textile

Medium: Textiles

Description: Indian textile