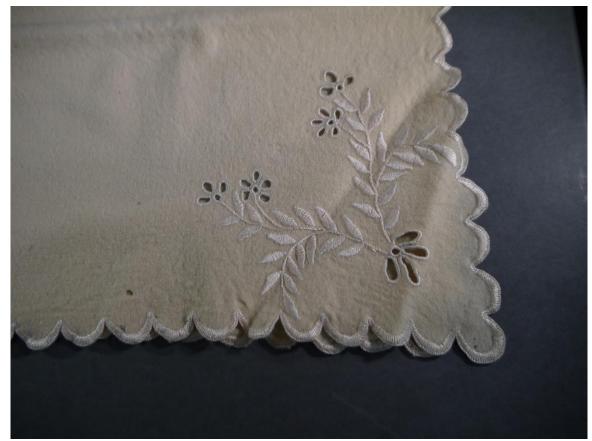

Accession #: Y01-C253-03

Medium: Textiles

Description: White lace shrug Recommendation: Duplicate

Accession #: Y01-10x57-04

Description: Black lace shrug

Accession #: Y01-2007-09.02-10

Medium: Textiles

Description: Lace table cloth Recommendation: Duplicate