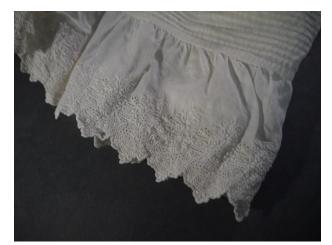

Description: White lace and nylon tule wedding dress

Accession #: Y01-C409-02

Medium: Textiles, plastic

Description: Pearl headpiece

Description: White petticoat with eyelet bottom

Accession #: Y01-C229-3

Medium: Textiles

Description: White petticoat with lace panel

Accession #: Y01-25-76-15

Medium: Textiles

Description: White petticoat with eyelet panel

Description: White petticoat with lace panels

Description: Off white petticoat with lace panel