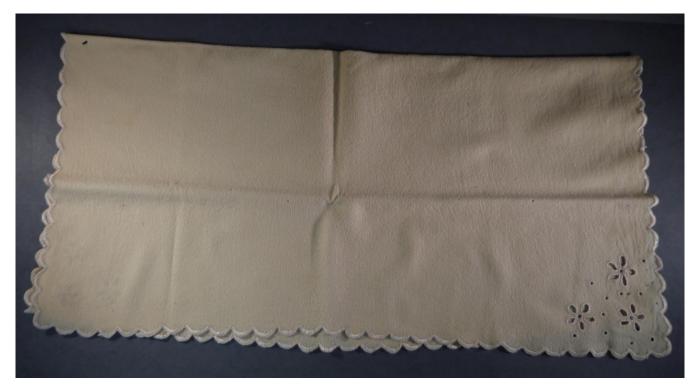

Accession #: Y01-C253-03

Medium: Textiles

Description: White lace shrug Recommendation: Duplicate

Accession #: Y01-10x57-04

Description: Black lace shrug

Accession #: Y01-2007-09.02-10

Medium: Textiles

Description: Lace table cloth Recommendation: Duplicate