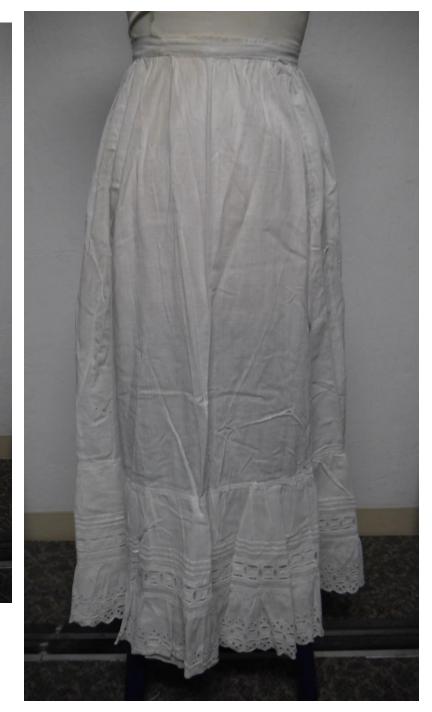

Description: White lace and nylon tule wedding dress

Accession #: Y01-C409-02

Medium: Textiles, plastic

Description: Pearl headpiece

Description: White petticoat with eyelet bottom

Accession #: Y01-C229-3

Medium: Textiles

Description: White petticoat with lace panel

Accession #: Y01-25-76-15

Medium: Textiles

Description: White petticoat with eyelet panel

Description: White petticoat with lace panels

Description: Off white petticoat with lace panel