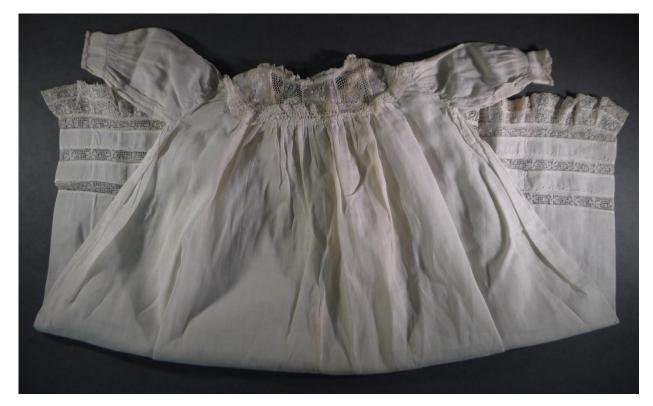

Recommendation: Poor condition, discolored

Medium: Textiles

Description: Children's gown

Medium: Textiles

Description: Children's dress

Medium: Textiles

Description: Baby dress

Medium: Textiles

Description: Baby gown

Medium: Textiles

Description: Baby dress

Accession #: Y01-482-21

Medium: Textiles

Description: Christening dress

Accession #: Y01-482-22

Medium: Textiles