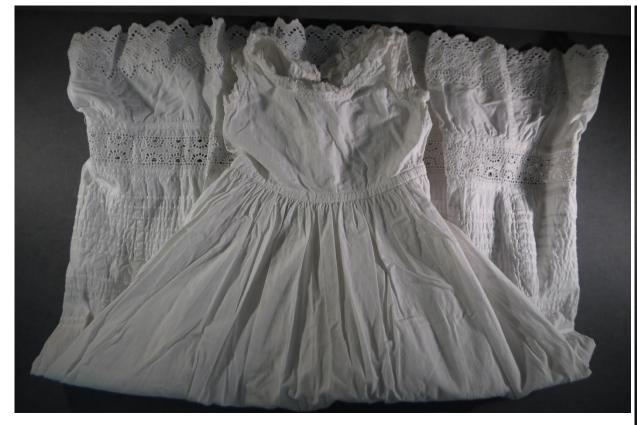

Description: Baby gown

Medium: Textiles

Description: Baby dress

Accession #: Y01-482-21

Medium: Textiles

Description: Christening dress

Accession #: Y01-482-22

Medium: Textiles

Description: Christening dress

Medium: Textiles

Description: Baby dress

Medium: Textiles

Description: Baby dress

Medium: Textiles

Description: Baby dress

Medium: Textiles