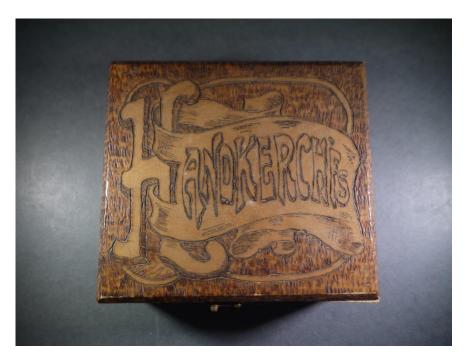

Description: Baby dress

Medium: Textiles

Description: Baby dress

Medium: Textiles

Description: Baby dress

Accession #:Y01-C85-8

Medium: Wood

Description: Wooden box for handkerchiefs