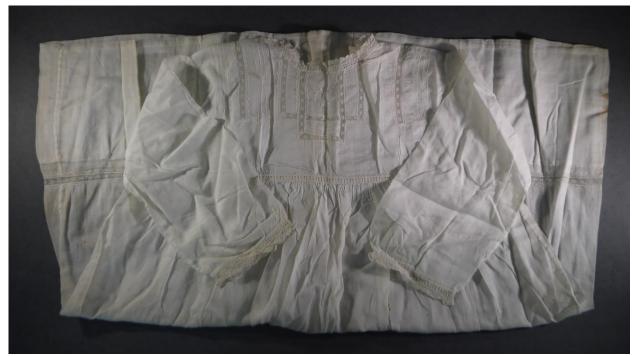

Description: White lace and nylon tule wedding dress

Accession #: Y01-C409-02

Medium: Textiles, plastic

Description: Pearl headpiece

Description: White petticoat with eyelet bottom

Accession #: Y01-C229-3

Medium: Textiles

Description: White petticoat with lace panel

Accession #: Y01-25-76-15

Medium: Textiles

Description: White petticoat with eyelet panel

Description: White petticoat with lace panels

Description: Off white petticoat with lace panel