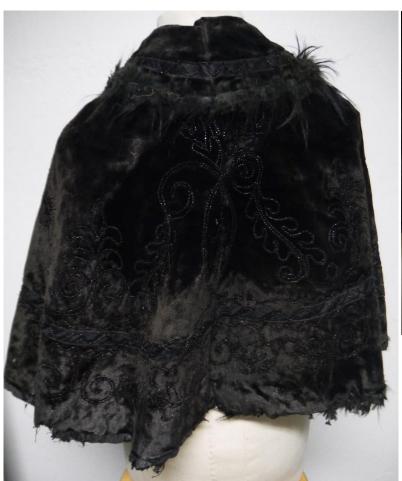

Back interior lining

Accession #: Y01-896-29

Medium: Textiles

Description: Black faille lace cape

Recommendation: Poor condition (interior deteriorating)

Accession #: Y01-476-05

Medium: Textiles

Description: Black cape with jet black beads, cotton lining

Recommendation: Poor condition