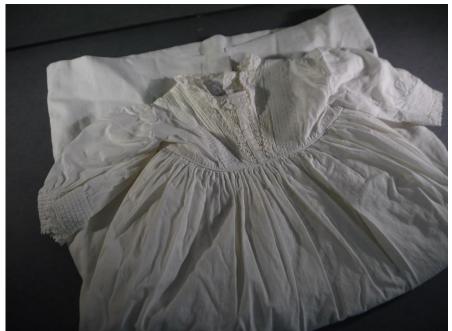

Recommendation: Poor condition, discolored

Medium: Textiles

Description: Children's gown

Medium: Textiles

Description: Children's dress

Medium: Textiles

Description: Baby dress

Medium: Textiles

Description: Baby gown

Medium: Textiles

Description: Baby dress

Accession #: Y01-482-21

Medium: Textiles

Description: Christening dress

Accession #: Y01-482-22

Medium: Textiles