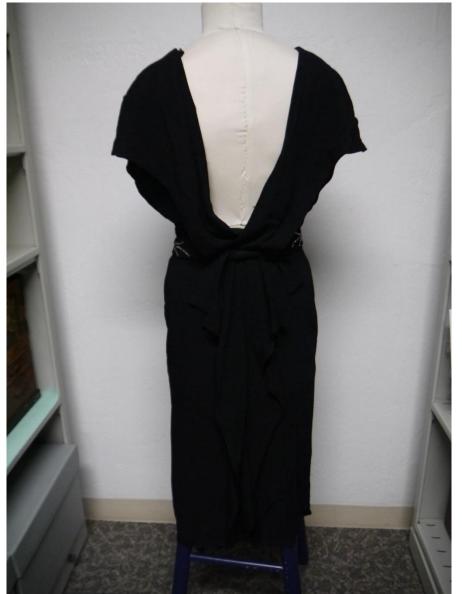

Recommendation: Out of scope

Accession #: Y01-211-03

Medium: Textiles

Description: Black crepe dress with rhinestone trim and waist

Recommendation: Out of scope

Medium: Textiles

Description: Linen dress with eyelet white top, blue collar and cuffs