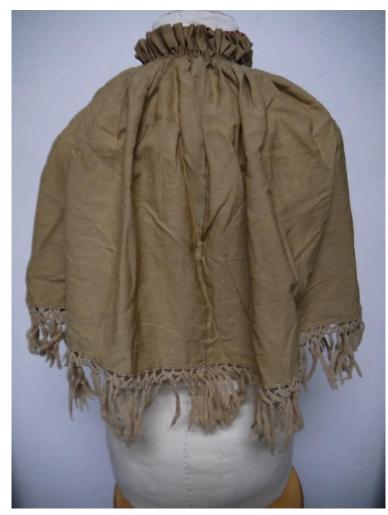

Recommendation: Out of scope

Accession #: Y01-211-03

Medium: Textiles

Description: Black crepe dress with rhinestone trim and waist

Recommendation: Out of scope

Medium: Textiles

Description: Linen dress with eyelet white top, blue collar and cuffs