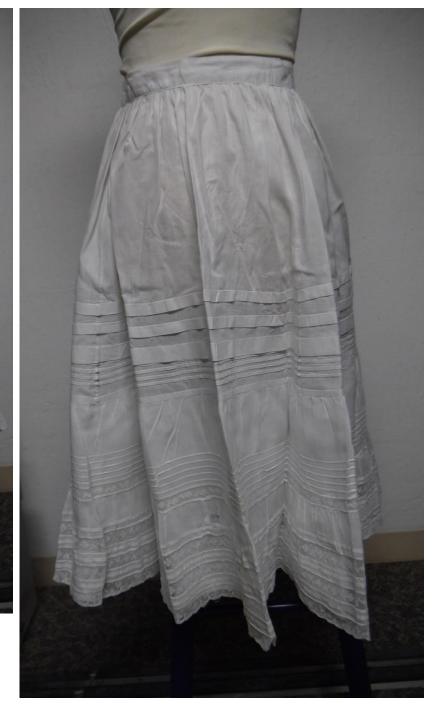

Description: White petticoat with lace panel

Accession #: Y01-25-76-15

Medium: Textiles

Description: White petticoat with eyelet panel

Description: White petticoat with lace panels

Description: Off white petticoat with lace panel

Recommendation: Duplicate, poor condition (discoloration)

Accession #: Y01-C161-10

Medium: Textiles

Description: White petticoat with tatters

Recommendation: Duplicate, better example in collection

Accession #: Y01-397-968