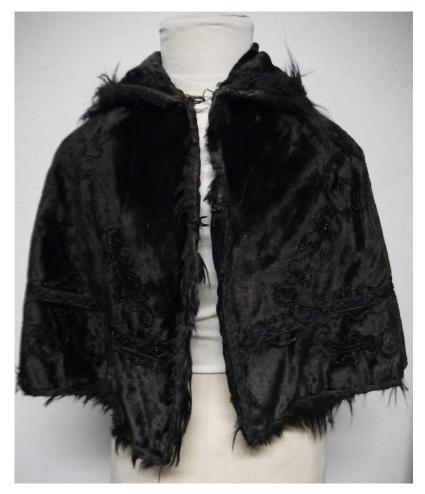

Back interior lining

Accession #: Y01-896-29

Medium: Textiles

Description: Black faille lace cape

Recommendation: Poor condition (interior deteriorating)

Accession #: Y01-476-05

Medium: Textiles

Description: Black cape with jet black beads, cotton lining

Recommendation: Poor condition