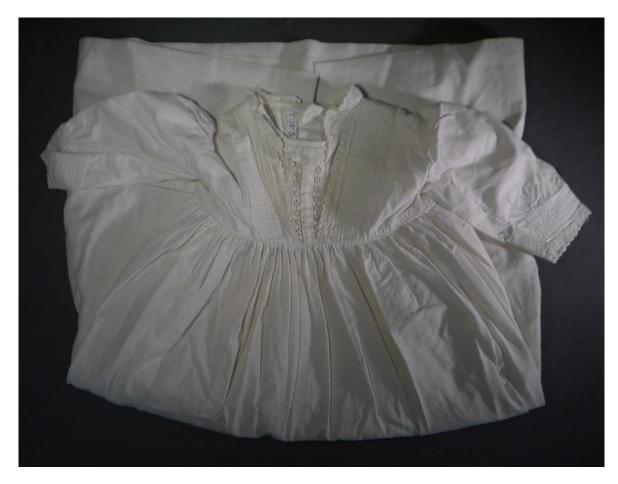

Recommendation: Poor condition, discolored

Medium: Textiles

Description: Children's gown

Medium: Textiles

Description: Children's dress

Medium: Textiles

Description: Baby dress

Medium: Textiles

Description: Baby gown

Medium: Textiles

Description: Baby dress

Accession #: Y01-482-21

Medium: Textiles

Description: Christening dress

Accession #: Y01-482-22

Medium: Textiles