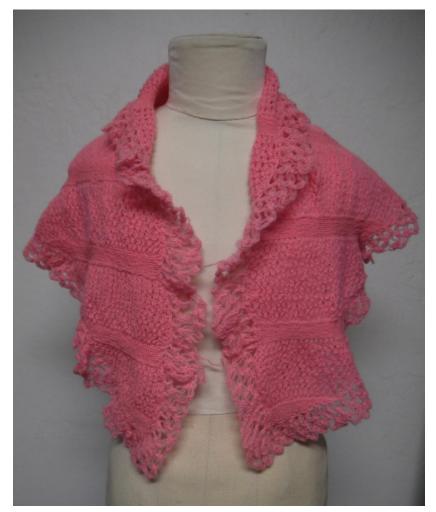

Medium: Textiles

Description: Baby dress

Accession #: Y01-650-02

Description: Pink knitted shawl

Recommendation: Out of scope, lacks historical relevance

Accession #: Y01-650-01

Medium: Textiles

Description: White knitted shawl