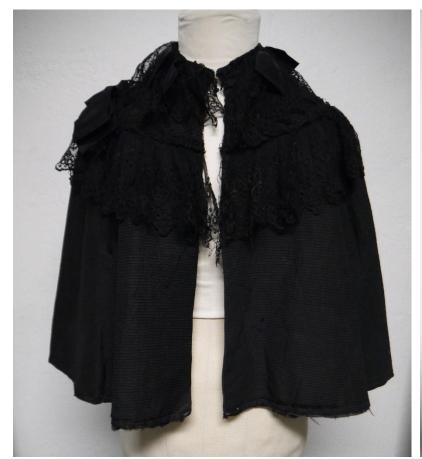

Back interior lining

Accession #: Y01-896-29

Medium: Textiles

Description: Black faille lace cape

Recommendation: Poor condition (interior deteriorating)

Accession #: Y01-476-05

Medium: Textiles

Description: Black cape with jet black beads, cotton lining