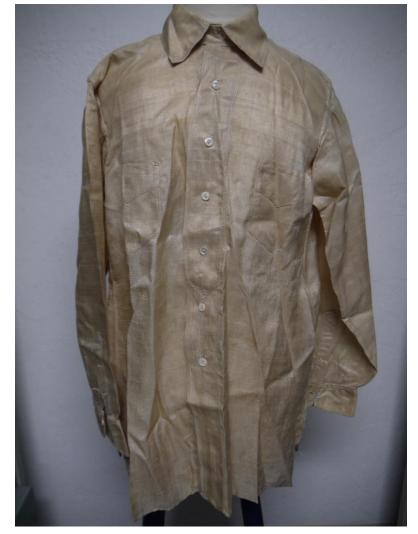

Accession #: Y01-470-31

Description: Men's silk brown shirt, pongee fabric

Recommendation: Out of scope, not historically relevant

Medium: Textiles

Description: Indian textile

Medium: Textiles

Description: Indian textile