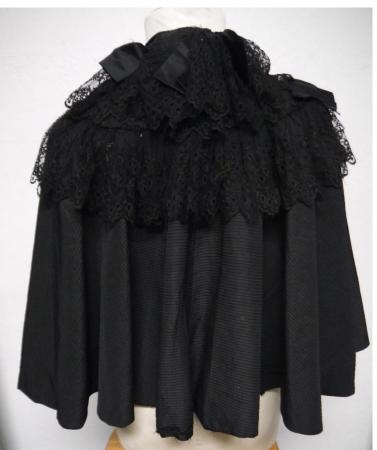

Back interior lining

Accession #: Y01-896-29

Medium: Textiles

Description: Black faille lace cape

Recommendation: Poor condition (interior deteriorating)

Accession #: Y01-476-05

Medium: Textiles

Description: Black cape with jet black beads, cotton lining