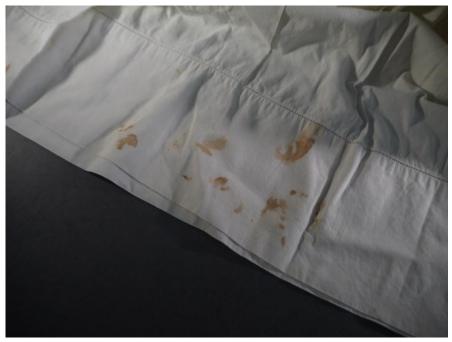

Recommendation: Poor condition, discolored

Medium: Textiles

Description: Children's gown

Medium: Textiles

Description: Children's dress

Medium: Textiles

Description: Baby dress

Medium: Textiles

Description: Baby gown

Medium: Textiles

Description: Baby dress

Accession #: Y01-482-21

Medium: Textiles

Description: Christening dress

Accession #: Y01-482-22

Medium: Textiles