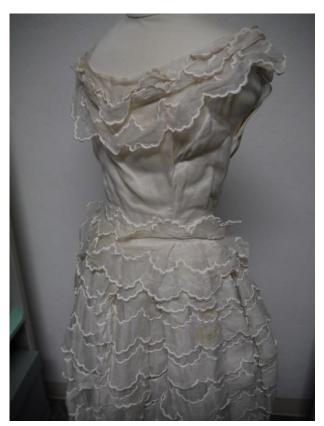

Description: wedding dress with scalloped skirt and trim, off the

shoulder bodice, organdy underskirt

Accession #: Y01-C386-02A

Medium: Textiles

Description: wedding dress, lace with satin underdress and

organza overlay