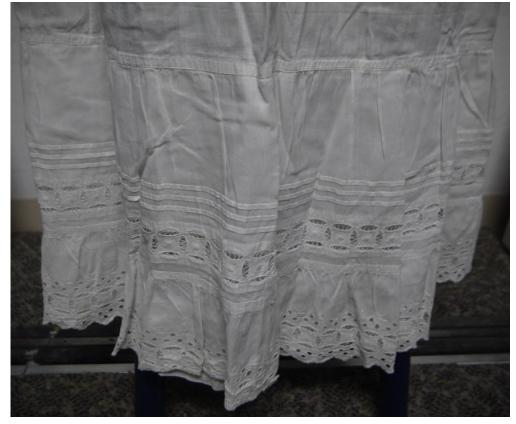

Description: White lace and nylon tule wedding dress

Accession #: Y01-C409-02

Medium: Textiles, plastic

Description: Pearl headpiece

Description: White petticoat with eyelet bottom

Accession #: Y01-C229-3

Medium: Textiles

Description: White petticoat with lace panel

Accession #: Y01-25-76-15

Medium: Textiles

Description: White petticoat with eyelet panel

Description: White petticoat with lace panels

Description: Off white petticoat with lace panel