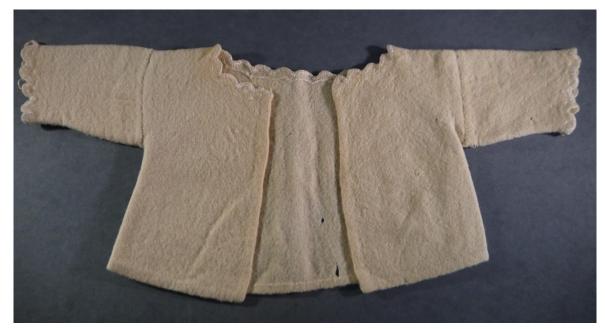

Medium: Textiles

Description: Baby dress

Medium: Textiles

Description: Baby dress

Accession #: Y01-911-37

Medium: Textiles

Description: Child's cardigan Recommendation: Duplicate

Accession #: Y01-C161-04/05