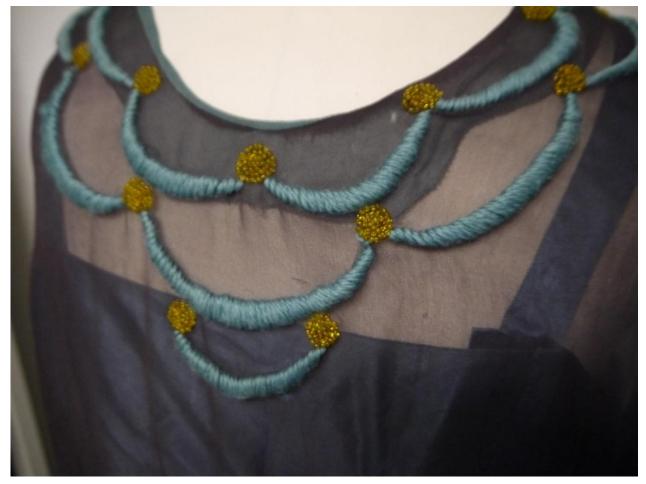

Description: Silk blouse with blue yarn trim

Recommendation: Poor condition, not historically relevant

Accession #: Y01-C421-10

Medium: Textiles

Description: Black wool jacket with satin lining and shoulder pads