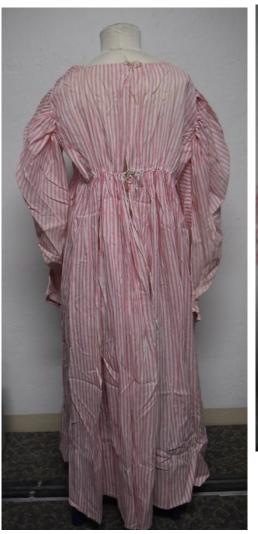

Medium: Textiles

Description: Chartreuse satin dress

Recommendation: Out of scope

Medium: Textiles

Description: Chiffon print dress

Recommendation: out of scope, partial item, unable to be displayed

Accession #: Y01-911-42