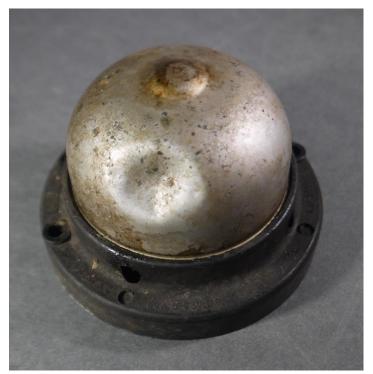

Recommendation: Not historically relevant

Accession #: Y01-2014.11.005-001A/B/C

Medium: Metal, plastic

Description: Bell

Recommendation: Out of scope, lacks relevance

Accession #: Y01-812-8D

Medium: Metal

Description: Sign holder