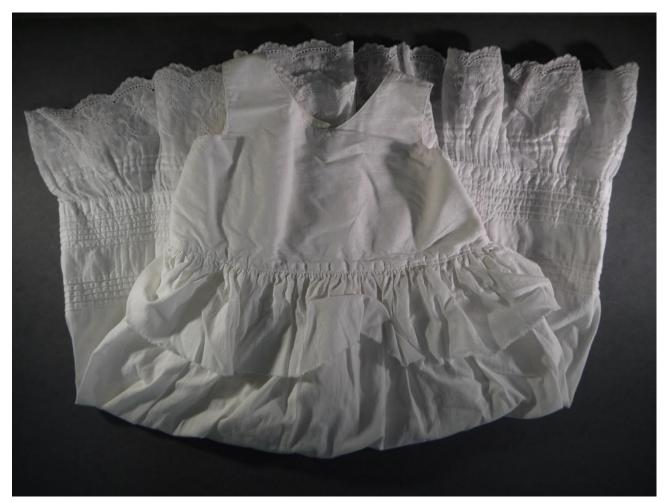

Recommendation: Poor condition, discolored

Medium: Textiles

Description: Children's gown

Medium: Textiles

Description: Children's dress

Medium: Textiles

Description: Baby dress

Medium: Textiles

Description: Baby gown

Medium: Textiles

Description: Baby dress

Accession #: Y01-482-21

Medium: Textiles

Description: Christening dress

Accession #: Y01-482-22

Medium: Textiles

Description: Christening dress

Medium: Textiles

Description: Baby dress

Medium: Textiles

Description: Baby dress

Medium: Textiles

Description: Baby dress

Medium: Textiles

Description: Baby dress

Medium: Textiles

Description: Baby dress

Medium: Textiles

Description: Baby dress

Accession #:Y01-C85-8

Medium: Wood

Description: Wooden box for handkerchiefs