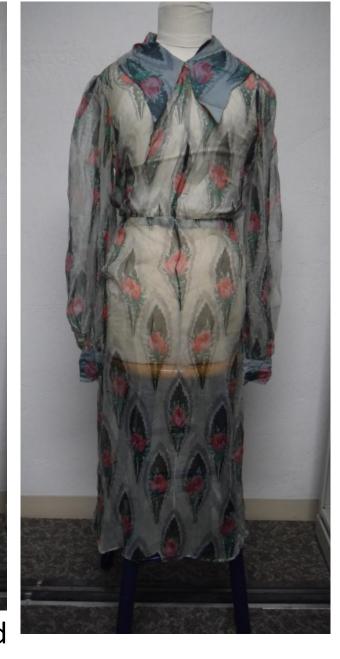

Medium: Textiles

Description: Chartreuse satin dress

Recommendation: Out of scope

Medium: Textiles

Description: Chiffon print dress

Recommendation: out of scope, partial item, unable to be displayed

Accession #: Y01-911-42