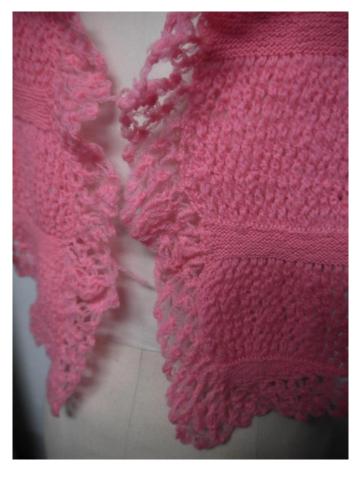

Medium: Textiles

Description: Baby dress

Accession #: Y01-650-02

Description: Pink knitted shawl

Recommendation: Out of scope, lacks historical relevance

Accession #: Y01-650-01

Medium: Textiles

Description: White knitted shawl