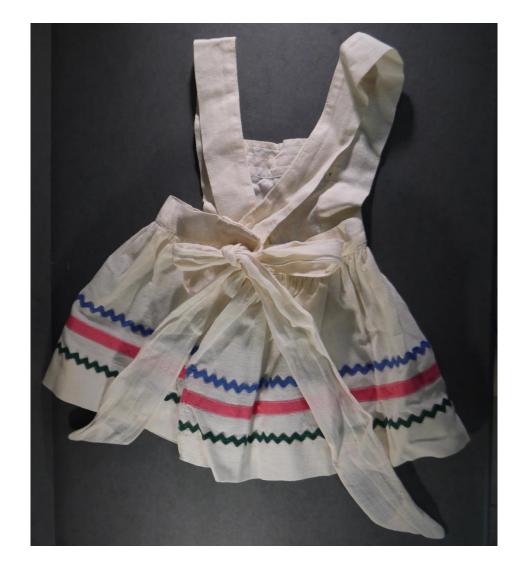

relevant

Accession #: Y01-911-23

Medium: Textiles

Description: Long white dress, halter style with red and blue detail

Recommendation: Poor condition, not historically relevant

Accession #: Y01-911-325

Medium: Textiles