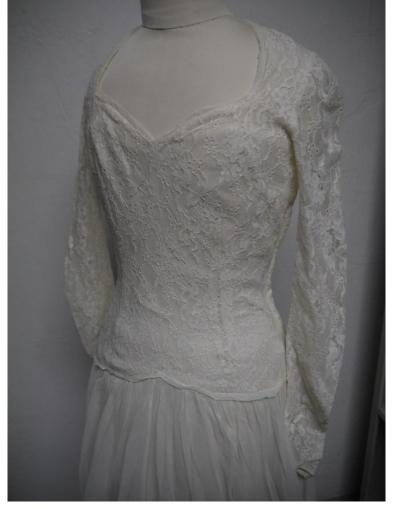

Description: wedding dress with scalloped skirt and trim, off the

shoulder bodice, organdy underskirt

Accession #: Y01-C386-02A

Medium: Textiles

Description: wedding dress, lace with satin underdress and

organza overlay