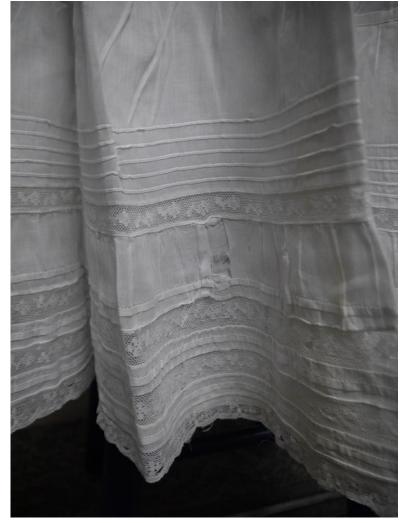

Description: White petticoat with lace panel

Accession #: Y01-25-76-15

Medium: Textiles

Description: White petticoat with eyelet panel

Description: White petticoat with lace panels

Description: Off white petticoat with lace panel