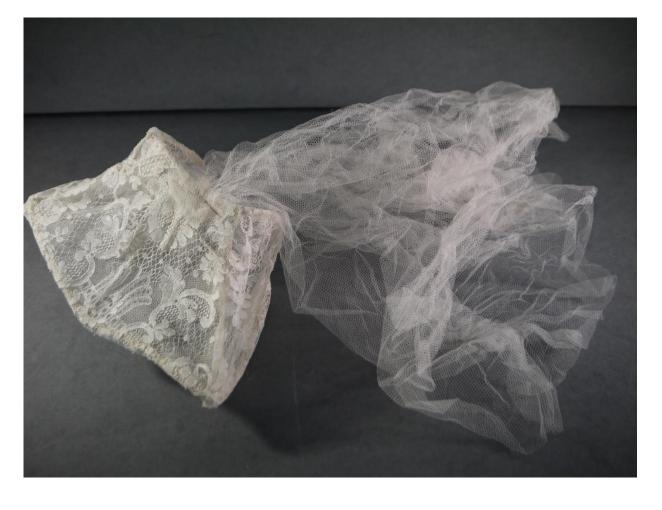

Accession #: Y01-C386-02B01/02/03

Medium: Textiles

Description: Lace head piece, veil add-ons

Accession #: Y01-C386-02D/E

Medium: Textiles

Description: white detachable sleeves, fingerless gloves with buttons