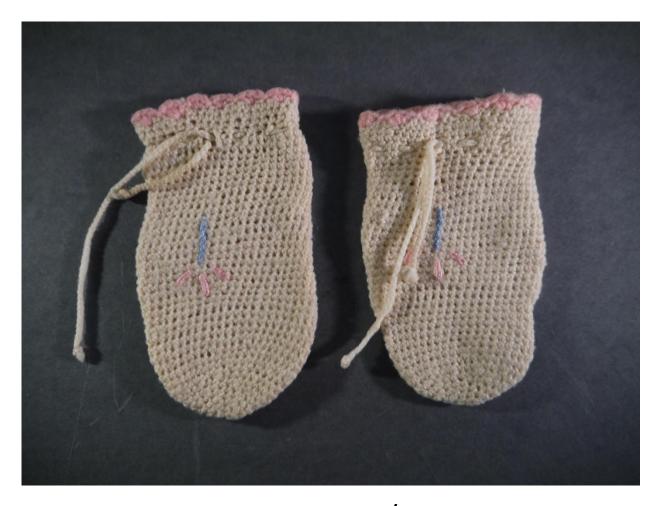

Medium: Textiles

Description: Baby jacket

Accession #: Y01-C79-8

Medium: Textiles

Description: Knitted baby shawl

Accession #: Y01-C237-6A/B

Description: Knitted baby gloves with pink trim

Accession #: Y01-373-20

Medium: Textiles

Description: Knitted baby gloves

Accession #: Y01-525-06

Description: Red silk crepe embroidered shirt

Recommendation: Out of scope, lacks historical relevance

Accession #: Y01-066-05

Description: Purple dress