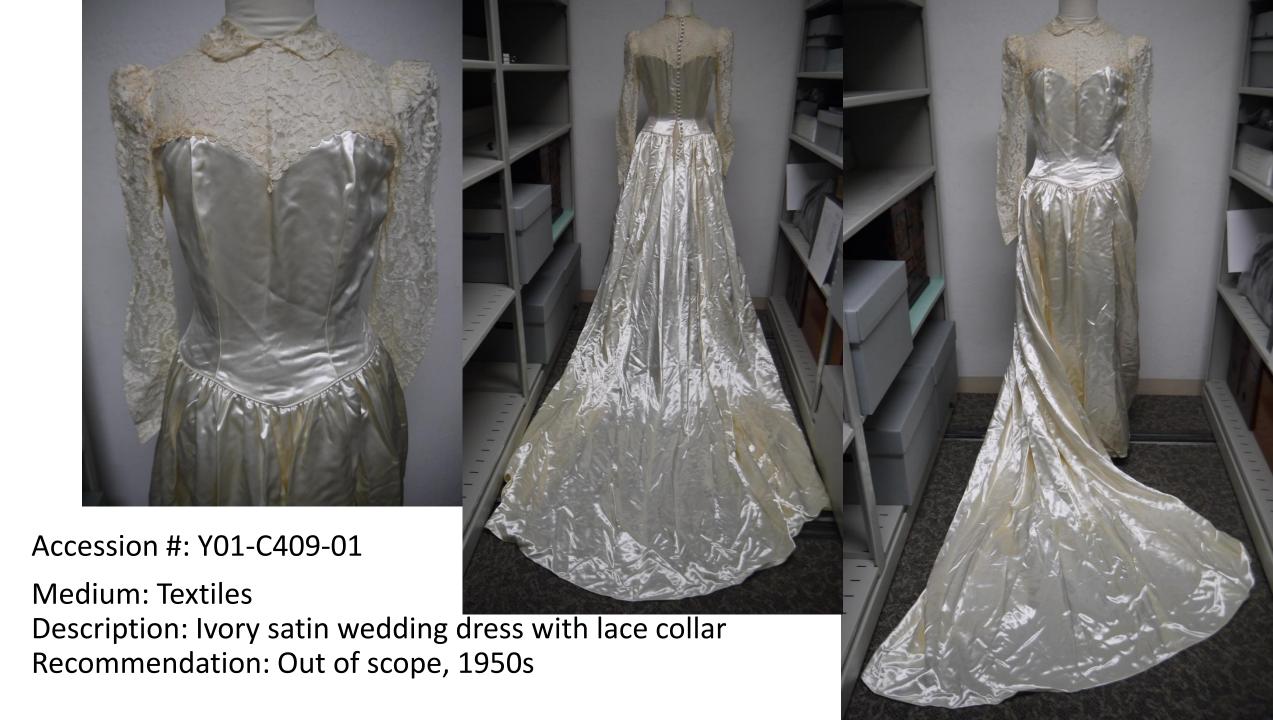

Recommendation: Out of scope, 1950s

Accession #: Y01-2011.07.01-01

Description: Pink and white striped dress

Recommendation: Out of scope, 1950s

Description: Yellow undershirt

Recommendation: Out of scope, 1950s