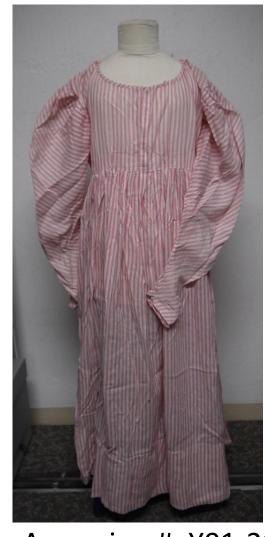

Medium: Textiles

Description: Chartreuse satin dress

Recommendation: Out of scope

Medium: Textiles

Description: Chiffon print dress

Recommendation: out of scope, partial item, unable to be displayed

Accession #: Y01-911-42