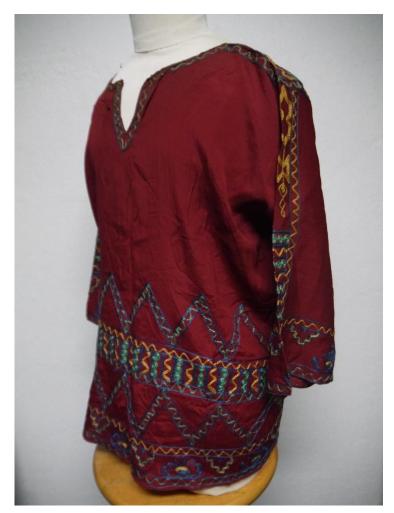

Accession #: Y01-470-31

Description: Men's silk brown shirt, pongee fabric

Recommendation: Out of scope, not historically relevant

Medium: Textiles

Description: Indian textile

Medium: Textiles

Description: Indian textile

Medium: Textiles

Description: Indian textile

Medium: Textiles

Description: Indian textiles

Accession #: Y01-305-4

Medium: Textiles

Description: Blue textile

Accession #: Y01-305-2