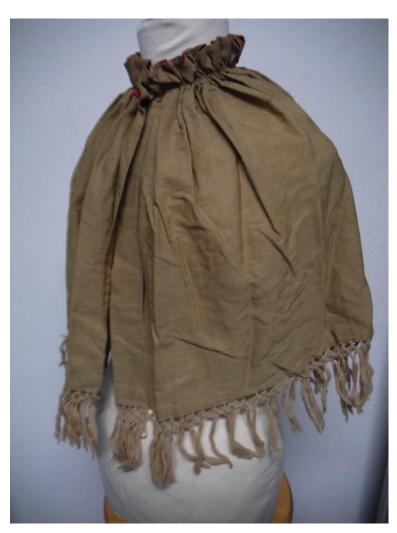

Recommendation: Out of scope, lacks historical relevance

Accession #: Y01-560-8A

Medium: Textiles

Description: Child's dress

Medium: Textiles

Description: Child's dress

Accession #: Y01-373-42

Description: Brown cape

Recommendation: Duplicate, poor example of the type

Accession #: Y01-373-42

Medium: Textiles

Description: Child's yellow coat

Description: Plain white wool undershirt

Recommendation: Out of scope

Accession #: Y01-155-1