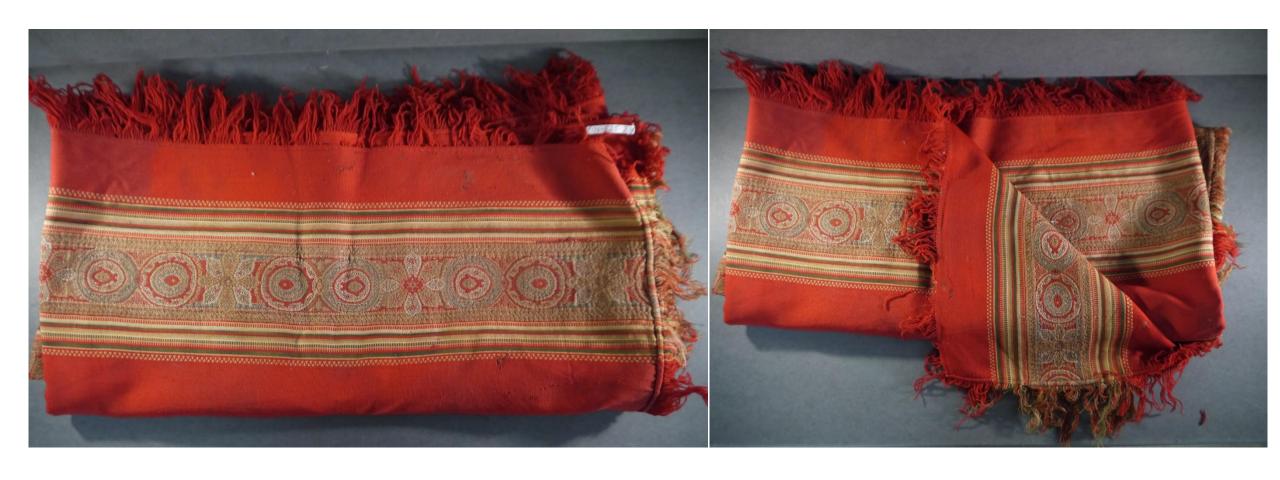

Accession #: Y01-470-31

Description: Men's silk brown shirt, pongee fabric

Recommendation: Out of scope, not historically relevant

Medium: Textiles

Description: Indian textile

Medium: Textiles

Description: Indian textile

Medium: Textiles

Description: Indian textile

Medium: Textiles

Description: Indian textiles

Accession #: Y01-305-4

Medium: Textiles

Description: Blue textile

Accession #: Y01-305-2

Medium: Textiles

Description: Blue textile

Accession #: Y01-133-92

Medium: Textiles

Description: Indian textile

Accession #: Y01-525-24

Medium: Textiles

Description: Indian textile