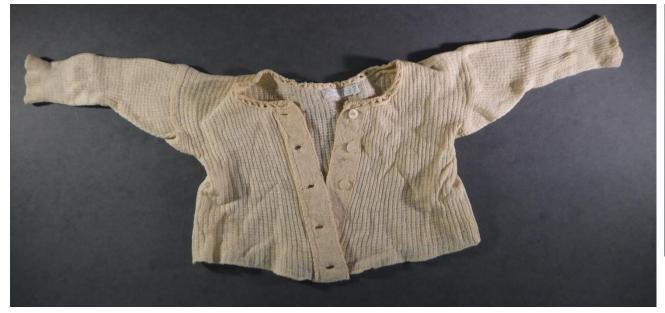

Medium: Textiles

Description: Embroidered cloth

Accession #: Y01-155-2

Medium: Textiles

Description: Embroidered cloth

Medium: Textiles

Description: Baby jacket

Accession #: Y01-762-3

Medium: Textiles

Description: Baby jacket

Accession #: Y01-C79-8

Medium: Textiles

Description: Knitted baby shawl

Accession #: Y01-C237-6A/B

Description: Knitted baby gloves with pink trim

Accession #: Y01-373-20