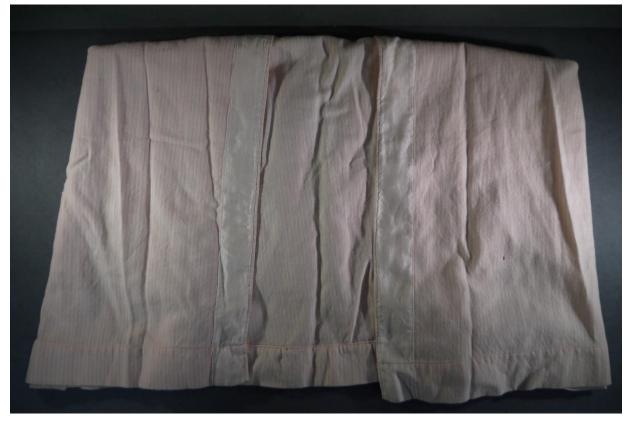

Recommendation: Poor condition, discolored

Medium: Textiles

Description: Children's gown

Medium: Textiles

Description: Children's dress

Medium: Textiles

Description: Baby dress

Medium: Textiles

Description: Baby gown

Medium: Textiles

Description: Baby dress

Accession #: Y01-482-21

Medium: Textiles

Description: Christening dress

Accession #: Y01-482-22

Medium: Textiles