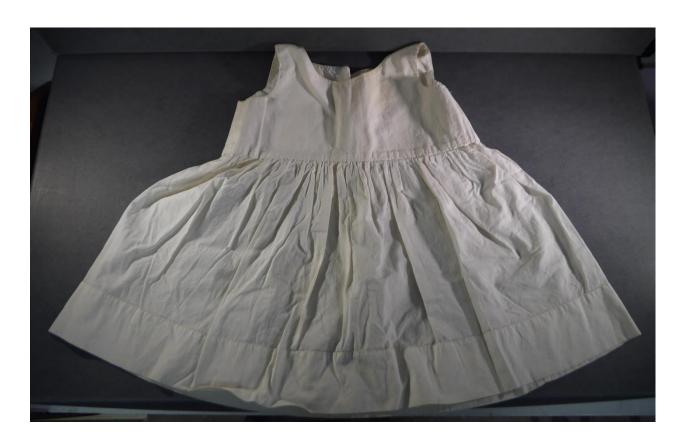

Recommendation: Out of scope, lacks historical relevance

Accession #: Y01-560-8A

Medium: Textiles

Description: Child's dress

Medium: Textiles

Description: Child's dress

Accession #: Y01-373-42

Description: Brown cape