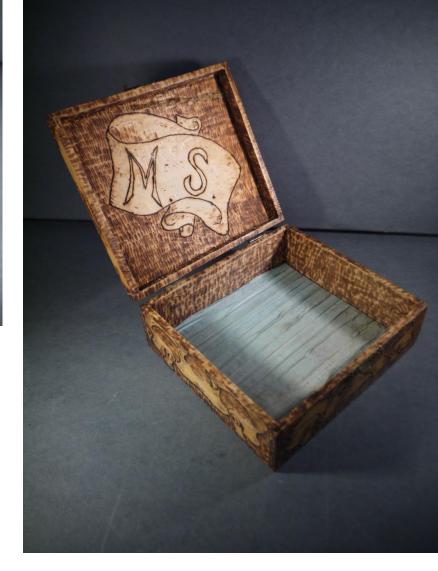

Description: Baby dress

Medium: Textiles

Description: Baby dress

Medium: Textiles

Description: Baby dress

Accession #:Y01-C85-8

Medium: Wood

Description: Wooden box for handkerchiefs