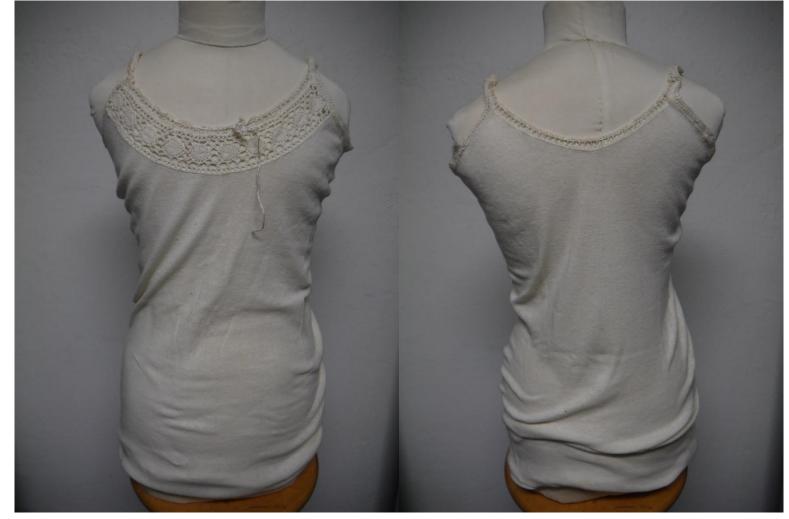

Description: Silk blouse with blue yarn trim

Recommendation: Poor condition, not historically relevant

Accession #: Y01-C421-10

Medium: Textiles

Description: Black wool jacket with satin lining and shoulder pads