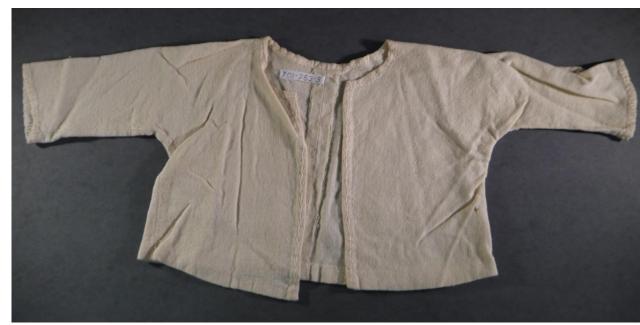

Accession #: Y01-697-15

Medium: Textiles

Description: Child's pink dress

Recommendation: Duplicate, better example exists in collection

Accession #: Y01-373-41

Medium: Textiles

Description: Baby coat

Recommendation: Duplicate, poor condition