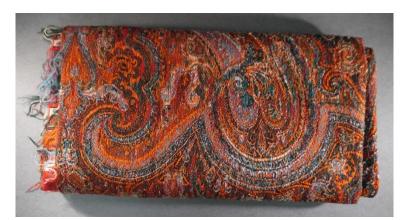

Accession #: Y01-470-31

Description: Men's silk brown shirt, pongee fabric

Recommendation: Out of scope, not historically relevant

Medium: Textiles

Description: Indian textile

Medium: Textiles

Description: Indian textile

Medium: Textiles

Description: Indian textile

Medium: Textiles

Description: Indian textiles

Accession #: Y01-305-4

Medium: Textiles

Description: Blue textile

Accession #: Y01-305-2

Medium: Textiles

Description: Blue textile

Accession #: Y01-133-92

Medium: Textiles

Description: Indian textile

Accession #: Y01-525-24

Medium: Textiles

Description: Indian textile