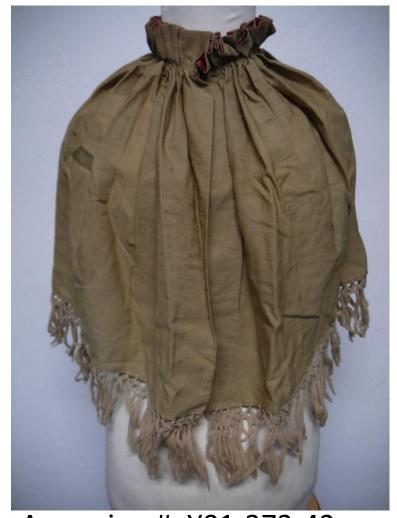

Recommendation: Out of scope, lacks historical relevance

Accession #: Y01-560-8A

Medium: Textiles

Description: Child's dress

Medium: Textiles

Description: Child's dress

Accession #: Y01-373-42

Description: Brown cape

Recommendation: Duplicate, poor example of the type

Accession #: Y01-373-42

Medium: Textiles

Description: Child's yellow coat

Description: Plain white wool undershirt

Recommendation: Out of scope

Accession #: Y01-155-1