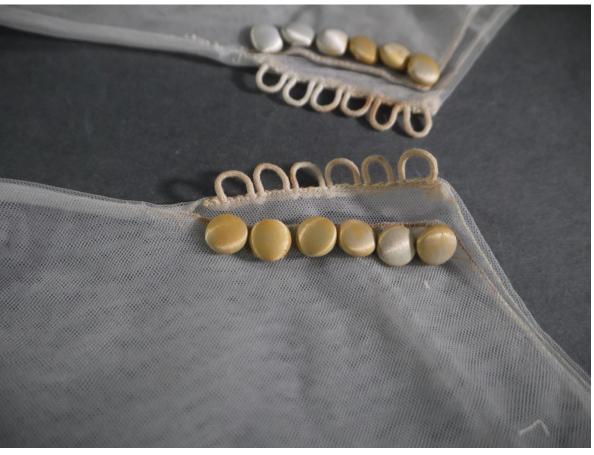

Accession #: Y01-C386-02B01/02/03

Medium: Textiles

Description: Lace head piece, veil add-ons

Accession #: Y01-C386-02D/E

Medium: Textiles

Description: white detachable sleeves, fingerless gloves with buttons