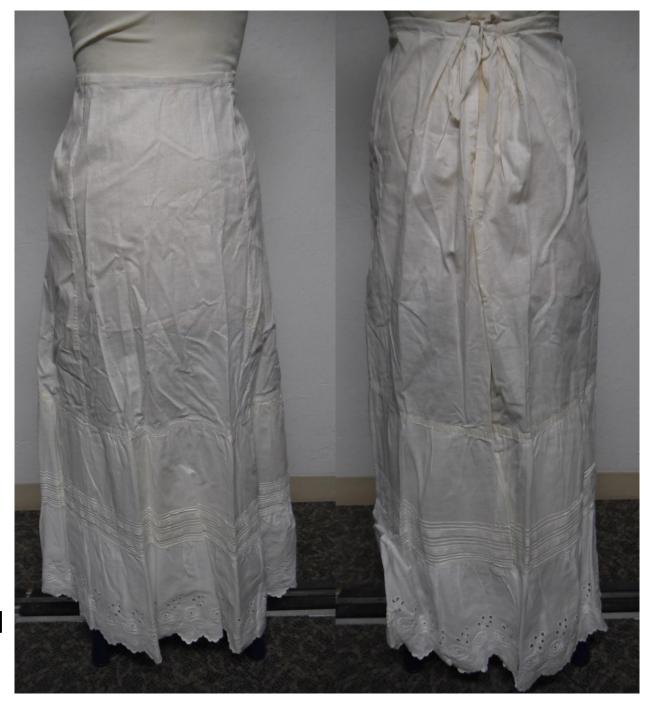

Description: White petticoat with lace panel

Accession #: Y01-25-76-15

Medium: Textiles

Description: White petticoat with eyelet panel

Description: White petticoat with lace panels

Description: Off white petticoat with lace panel