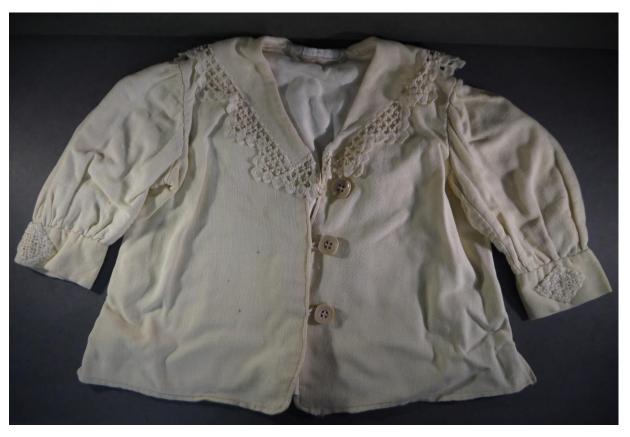

Recommendation: Poor condition, discolored

Medium: Textiles

Description: Children's gown

Medium: Textiles

Description: Children's dress

Medium: Textiles

Description: Baby dress

Medium: Textiles

Description: Baby gown

Medium: Textiles

Description: Baby dress

Accession #: Y01-482-21

Medium: Textiles

Description: Christening dress

Accession #: Y01-482-22

Medium: Textiles