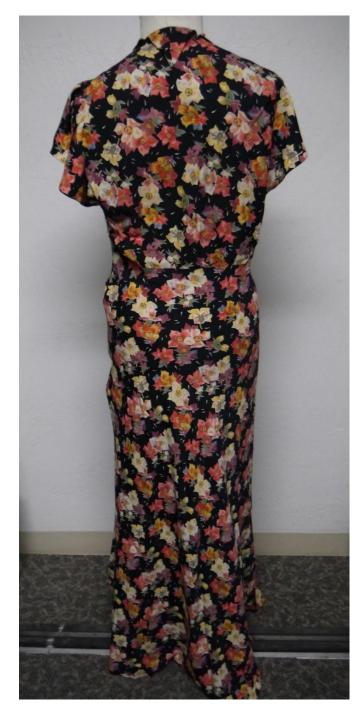

Medium: Textiles

Description: Navy dress with flowers and rhinestones

Recommendation: Out of scope, not historically relevant

Medium: Textiles

Description: Navy bodice with flowers

Recommendation: Not a good example of the type, not historically