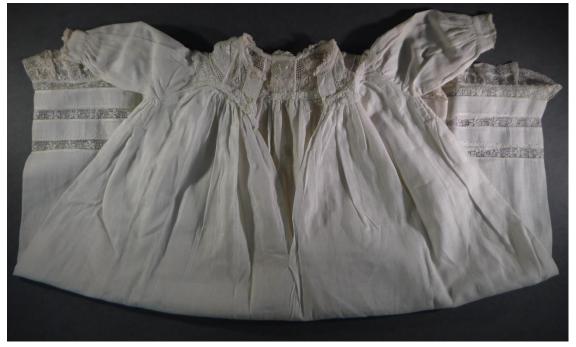

Recommendation: Poor condition, discolored

Medium: Textiles

Description: Children's gown

Medium: Textiles

Description: Children's dress

Medium: Textiles

Description: Baby dress

Medium: Textiles

Description: Baby gown

Medium: Textiles

Description: Baby dress

Accession #: Y01-482-21

Medium: Textiles

Description: Christening dress

Accession #: Y01-482-22

Medium: Textiles