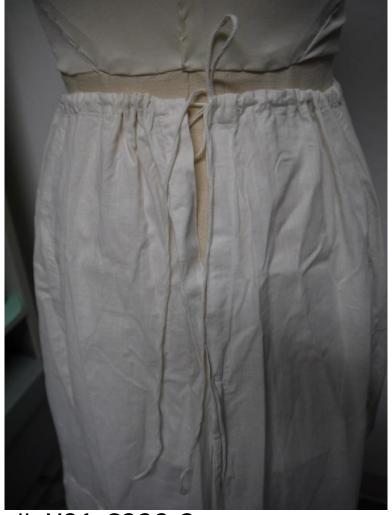

Description: White petticoat with lace panel

Accession #: Y01-25-76-15

Medium: Textiles

Description: White petticoat with eyelet panel

Description: White petticoat with lace panels

Description: Off white petticoat with lace panel

Recommendation: Duplicate, poor condition (discoloration)

Accession #: Y01-C161-10

Medium: Textiles

Description: White petticoat with tatters

Recommendation: Duplicate, better example in collection

Accession #: Y01-397-968