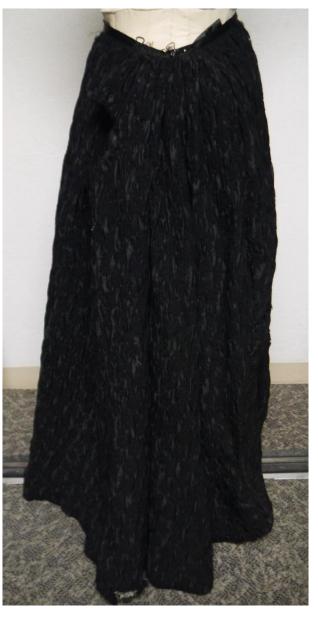

Recommendation: Out of scope

Accession #: Y01-211-03

Medium: Textiles

Description: Black crepe dress with rhinestone trim and waist

Recommendation: Out of scope

Medium: Textiles

Description: Linen dress with eyelet white top, blue collar and cuffs