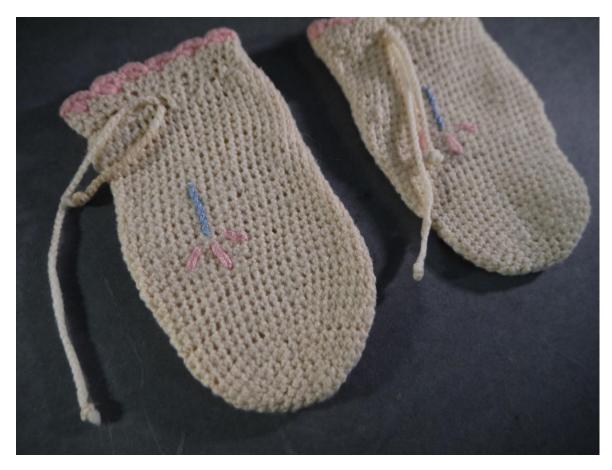

Medium: Textiles

Description: Baby jacket

Accession #: Y01-C79-8

Medium: Textiles

Description: Knitted baby shawl

Accession #: Y01-C237-6A/B

Description: Knitted baby gloves with pink trim

Accession #: Y01-373-20

Medium: Textiles

Description: Knitted baby gloves

Accession #: Y01-525-06

Description: Red silk crepe embroidered shirt

Recommendation: Out of scope, lacks historical relevance

Accession #: Y01-066-05

Description: Purple dress