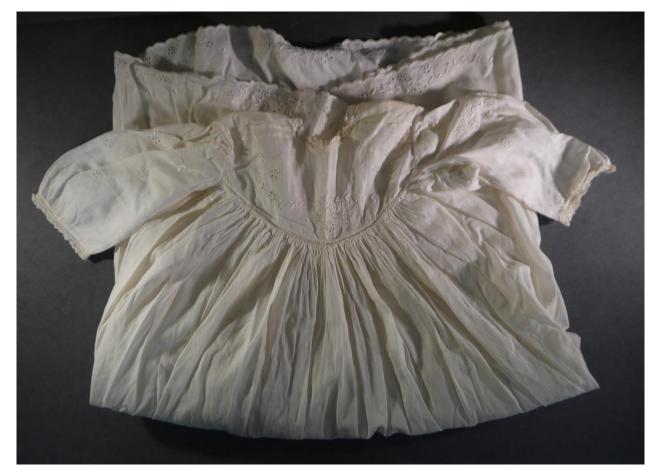

Recommendation: Poor condition, discolored

Medium: Textiles

Description: Children's gown

Medium: Textiles

Description: Children's dress

Medium: Textiles

Description: Baby dress

Medium: Textiles

Description: Baby gown

Medium: Textiles

Description: Baby dress

Accession #: Y01-482-21

Medium: Textiles

Description: Christening dress

Accession #: Y01-482-22

Medium: Textiles