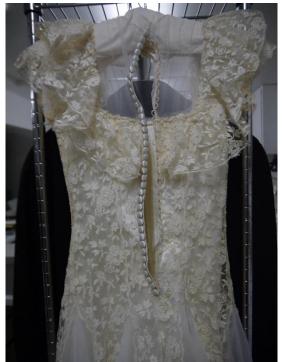

Description: wedding dress with scalloped skirt and trim, off the

shoulder bodice, organdy underskirt

Accession #: Y01-C386-02A

Medium: Textiles

Description: wedding dress, lace with satin underdress and

organza overlay

Accession #: Y01-C386-02B01/02/03

Medium: Textiles

Description: Lace head piece, veil add-ons

Accession #: Y01-C386-02D/E

Medium: Textiles

Description: white detachable sleeves, fingerless gloves with buttons