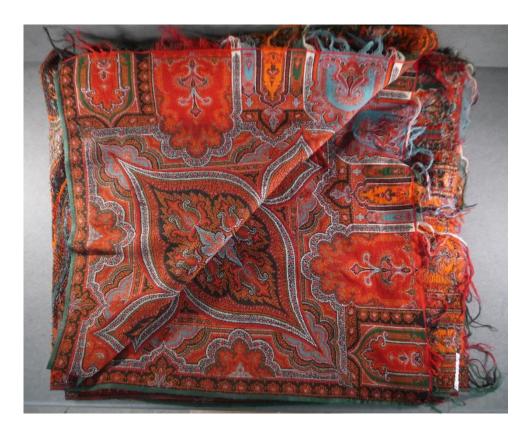

Accession #: Y01-470-31

Description: Men's silk brown shirt, pongee fabric

Recommendation: Out of scope, not historically relevant

Medium: Textiles

Description: Indian textile

Medium: Textiles

Description: Indian textile

Medium: Textiles

Description: Indian textile

Medium: Textiles

Description: Indian textiles

Accession #: Y01-305-4

Medium: Textiles

Description: Blue textile

Accession #: Y01-305-2