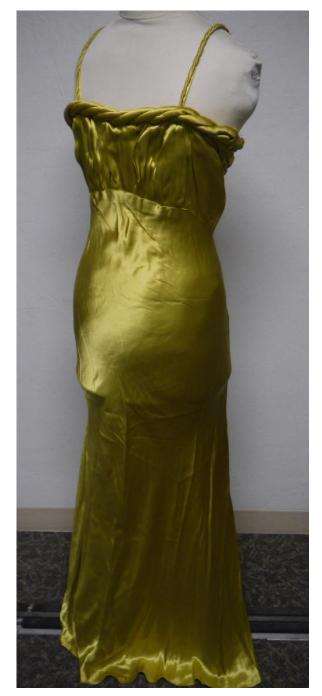

Medium: Textiles

Description: Chartreuse satin dress

Recommendation: Out of scope

Medium: Textiles

Description: Chiffon print dress

Recommendation: out of scope, partial item, unable to be displayed

Accession #: Y01-911-42