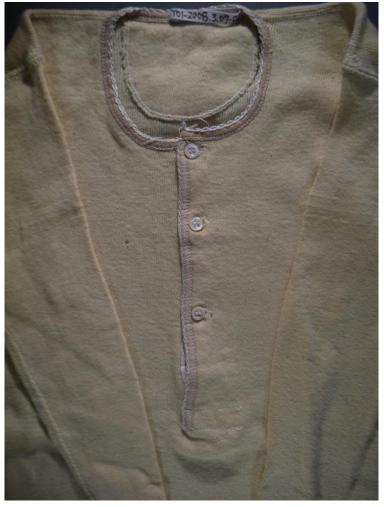

Recommendation: Duplicate, poor example of the type

Accession #: Y01-373-42

Medium: Textiles

Description: Child's yellow coat

Description: Plain white wool undershirt

Recommendation: Out of scope

Accession #: Y01-155-1