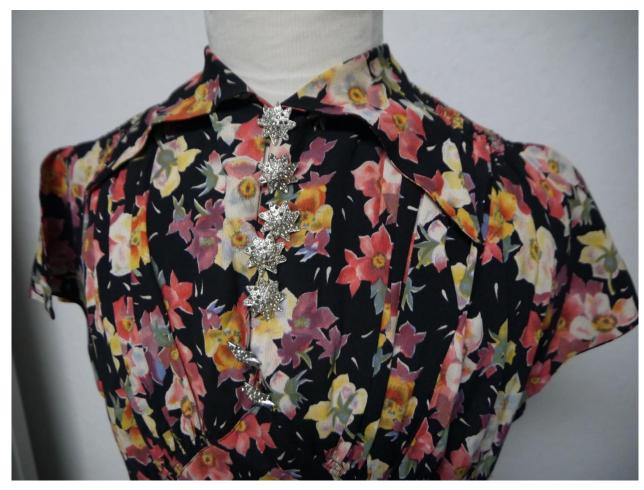

Medium: Textiles

Description: Navy dress with flowers and rhinestones

Recommendation: Out of scope, not historically relevant

Medium: Textiles

Description: Navy bodice with flowers

Recommendation: Not a good example of the type, not historically