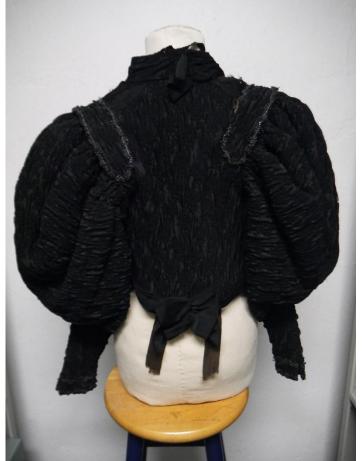

Medium: Textiles

Description: Black dress bodice, embroidered

Recommendation: Poor condition

Accession #: Y01-397-969

Medium: Textiles

Description: Black dress skirt, embroidered

Recommendation: Poor condition