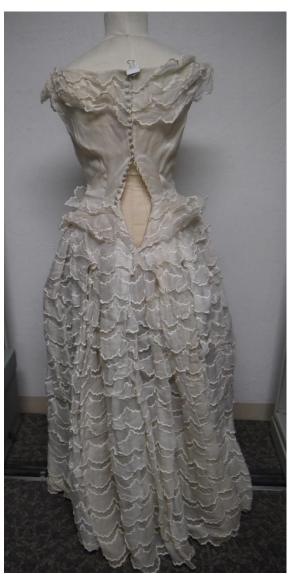

Description: wedding dress with scalloped skirt and trim, off the

shoulder bodice, organdy underskirt

Accession #: Y01-C386-02A

Medium: Textiles

Description: wedding dress, lace with satin underdress and

organza overlay