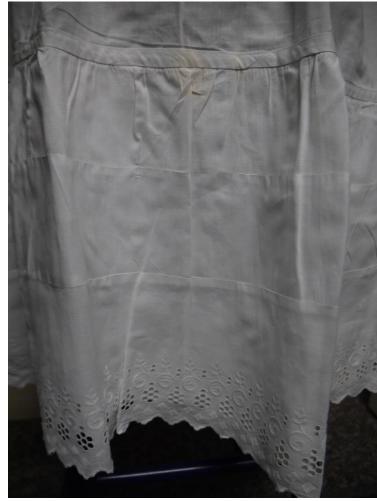

Description: White lace and nylon tule wedding dress

Accession #: Y01-C409-02

Medium: Textiles, plastic

Description: Pearl headpiece

Description: White petticoat with eyelet bottom

Accession #: Y01-C229-3

Medium: Textiles

Description: White petticoat with lace panel

Accession #: Y01-25-76-15

Medium: Textiles

Description: White petticoat with eyelet panel

Description: White petticoat with lace panels

Description: Off white petticoat with lace panel