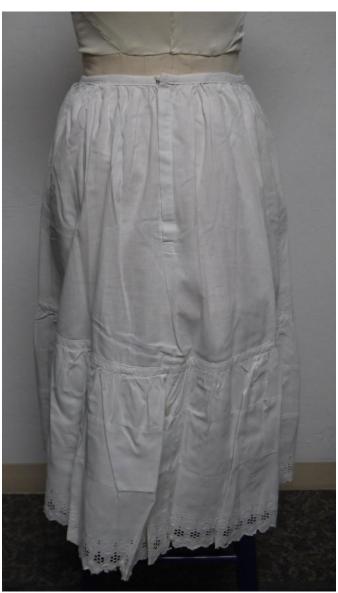

Description: White lace and nylon tule wedding dress

Accession #: Y01-C409-02

Medium: Textiles, plastic

Description: Pearl headpiece

Description: White petticoat with eyelet bottom

Accession #: Y01-C229-3

Medium: Textiles

Description: White petticoat with lace panel

Accession #: Y01-25-76-15

Medium: Textiles

Description: White petticoat with eyelet panel

Description: White petticoat with lace panels

Description: Off white petticoat with lace panel