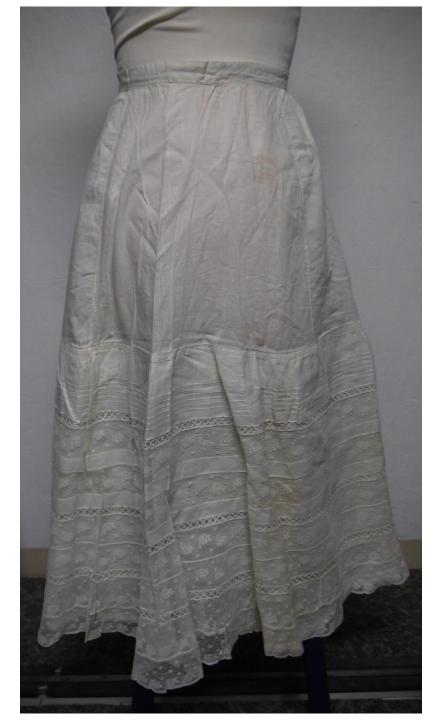

Description: White lace and nylon tule wedding dress

Accession #: Y01-C409-02

Medium: Textiles, plastic

Description: Pearl headpiece

Description: White petticoat with eyelet bottom

Accession #: Y01-C229-3

Medium: Textiles

Description: White petticoat with lace panel

Accession #: Y01-25-76-15

Medium: Textiles

Description: White petticoat with eyelet panel

Description: White petticoat with lace panels

Description: Off white petticoat with lace panel