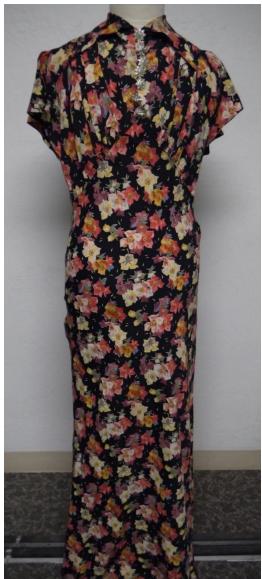

Medium: Textiles

Description: Navy dress with flowers and rhinestones

Recommendation: Out of scope, not historically relevant

Medium: Textiles

Description: Navy bodice with flowers

Recommendation: Not a good example of the type, not historically