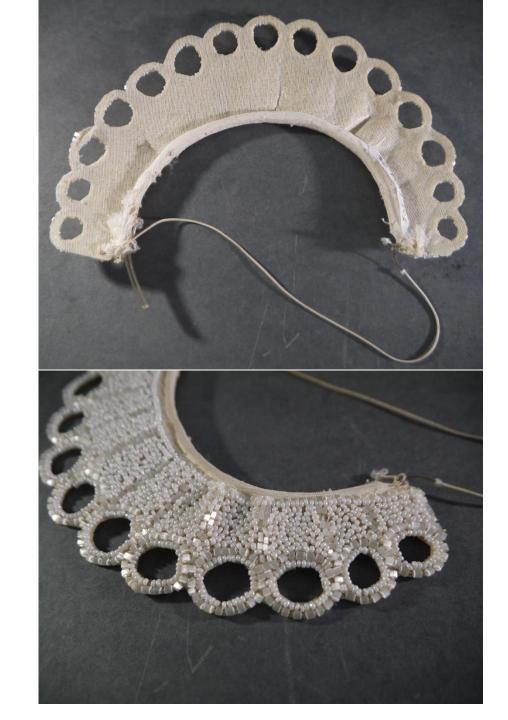

Description: White lace and nylon tule wedding dress

Accession #: Y01-C409-02

Medium: Textiles, plastic

Description: Pearl headpiece

Description: White petticoat with eyelet bottom

Accession #: Y01-C229-3

Medium: Textiles