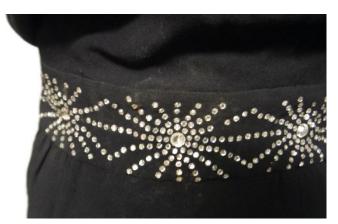

Recommendation: Out of scope

Accession #: Y01-211-03

Medium: Textiles

Description: Black crepe dress with rhinestone trim and waist

Recommendation: Out of scope

Medium: Textiles

Description: Linen dress with eyelet white top, blue collar and cuffs