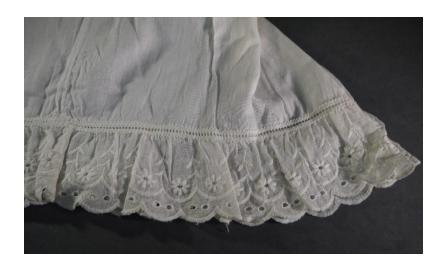

Description: White lace and nylon tule wedding dress

Accession #: Y01-C409-02

Medium: Textiles, plastic

Description: Pearl headpiece

Description: White petticoat with eyelet bottom

Accession #: Y01-C229-3

Medium: Textiles

Description: White petticoat with lace panel

Accession #: Y01-25-76-15

Medium: Textiles

Description: White petticoat with eyelet panel

Description: White petticoat with lace panels

Description: Off white petticoat with lace panel