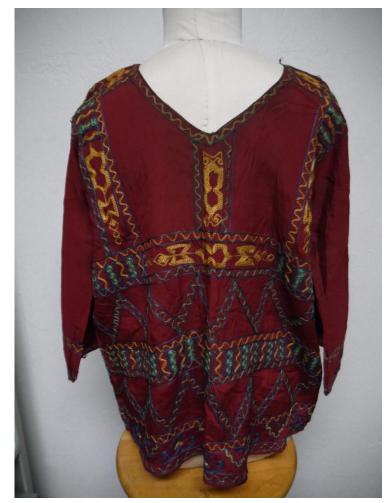

Accession #: Y01-470-31

Description: Men's silk brown shirt, pongee fabric

Recommendation: Out of scope, not historically relevant

Medium: Textiles

Description: Indian textile

Medium: Textiles

Description: Indian textile

Medium: Textiles

Description: Indian textile

Medium: Textiles

Description: Indian textiles

Accession #: Y01-305-4

Medium: Textiles

Description: Blue textile

Accession #: Y01-305-2