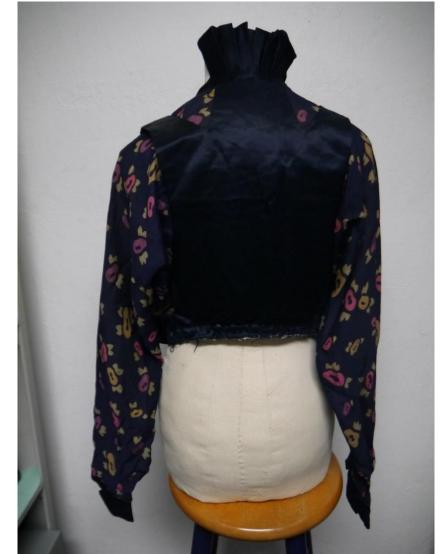

Medium: Textiles

Description: Navy dress with flowers and rhinestones

Recommendation: Out of scope, not historically relevant

Medium: Textiles

Description: Navy bodice with flowers

Recommendation: Not a good example of the type, not historically

relevant

Accession #: Y01-911-23

Medium: Textiles

Description: Long white dress, halter style with red and blue detail

Recommendation: Poor condition, not historically relevant

Accession #: Y01-911-325

Medium: Textiles