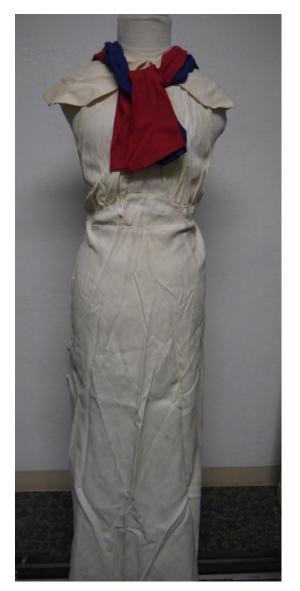

relevant

Accession #: Y01-911-23

Medium: Textiles

Description: Long white dress, halter style with red and blue detail

Recommendation: Poor condition, not historically relevant

Accession #: Y01-911-325

Medium: Textiles