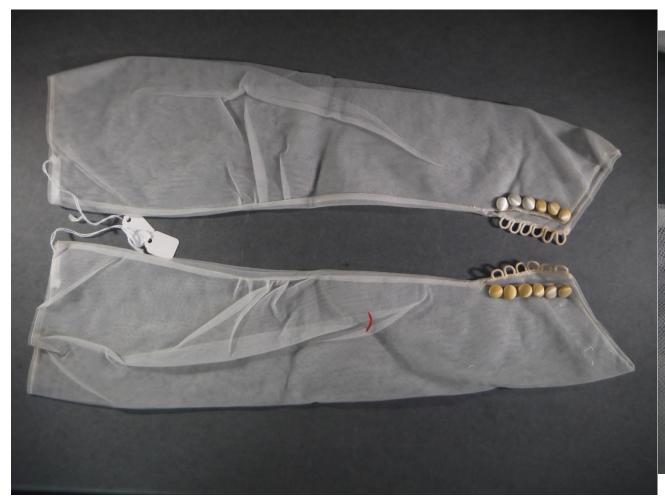

Accession #: Y01-C386-02B01/02/03

Medium: Textiles

Description: Lace head piece, veil add-ons

Accession #: Y01-C386-02D/E

Medium: Textiles

Description: white detachable sleeves, fingerless gloves with buttons