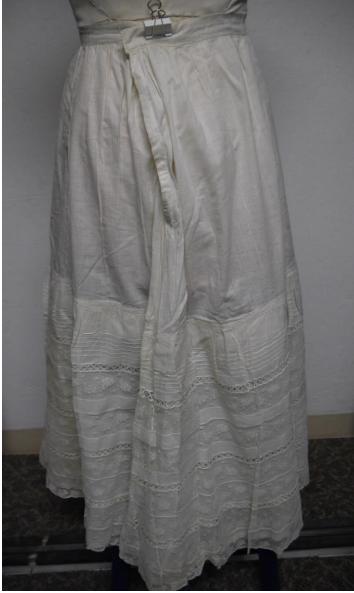

Description: White petticoat with lace panel

Accession #: Y01-25-76-15

Medium: Textiles

Description: White petticoat with eyelet panel

Description: White petticoat with lace panels

Description: Off white petticoat with lace panel

Recommendation: Duplicate, poor condition (discoloration)

Accession #: Y01-C161-10

Medium: Textiles

Description: White petticoat with tatters

Recommendation: Duplicate, better example in collection

Accession #: Y01-397-968