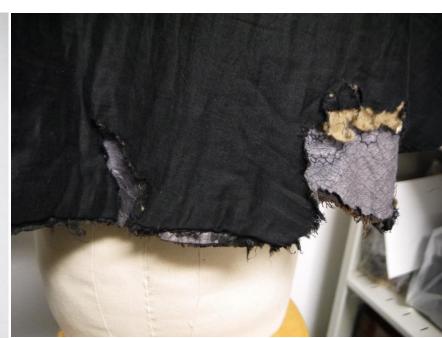

Back interior lining

Accession #: Y01-896-29

Medium: Textiles

Description: Black faille lace cape

Recommendation: Poor condition (interior deteriorating)

Accession #: Y01-476-05

Medium: Textiles

Description: Black cape with jet black beads, cotton lining