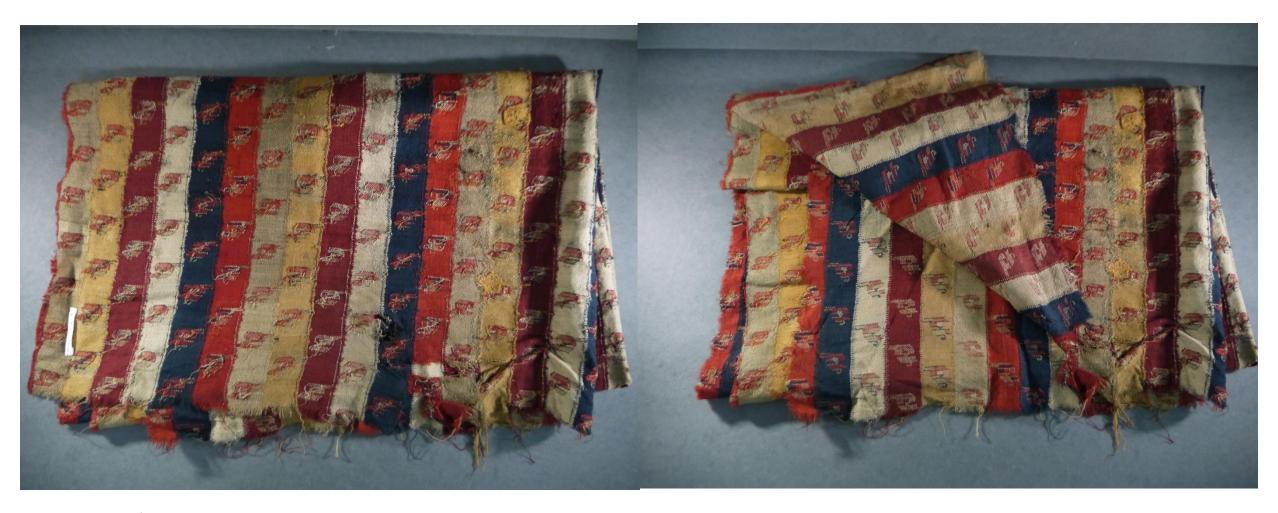

Accession #: Y01-470-31

Description: Men's silk brown shirt, pongee fabric

Recommendation: Out of scope, not historically relevant

Medium: Textiles

Description: Indian textile

Medium: Textiles

Description: Indian textile

Medium: Textiles

Description: Indian textile

Medium: Textiles

Description: Indian textiles

Accession #: Y01-305-4

Medium: Textiles

Description: Blue textile

Accession #: Y01-305-2