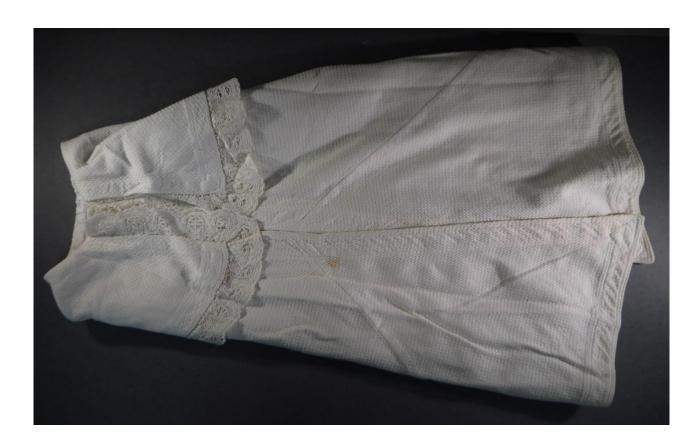

Description: White petticoat with lace panel

Accession #: Y01-25-76-15

Medium: Textiles

Description: White petticoat with eyelet panel

Description: White petticoat with lace panels

Description: Off white petticoat with lace panel

Recommendation: Duplicate, poor condition (discoloration)

Accession #: Y01-C161-10

Medium: Textiles

Description: White petticoat with tatters

Recommendation: Duplicate, better example in collection

Accession #: Y01-397-968