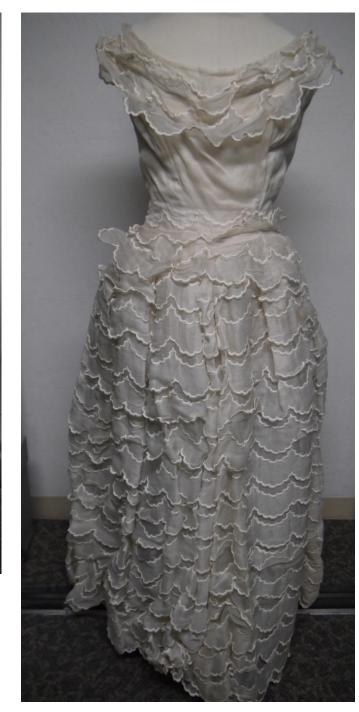

Description: wedding dress with scalloped skirt and trim, off the

shoulder bodice, organdy underskirt

Accession #: Y01-C386-02A

Medium: Textiles

Description: wedding dress, lace with satin underdress and

organza overlay