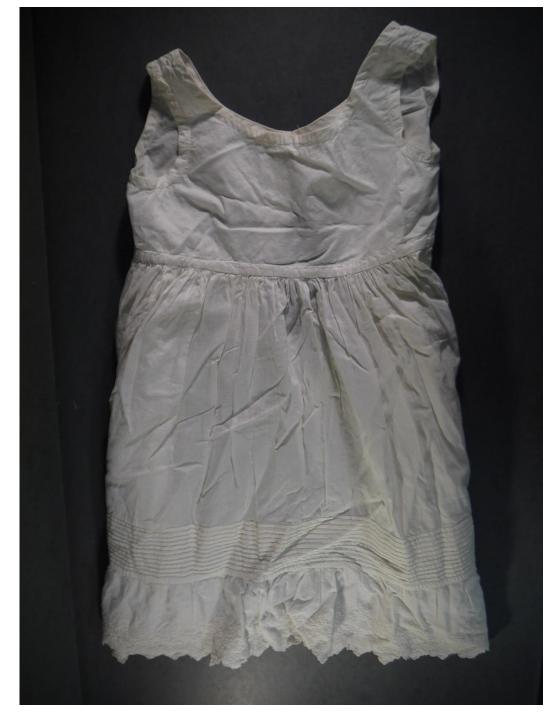

Description: White lace and nylon tule wedding dress

Accession #: Y01-C409-02

Medium: Textiles, plastic

Description: Pearl headpiece

Description: White petticoat with eyelet bottom

Accession #: Y01-C229-3

Medium: Textiles

Description: White petticoat with lace panel

Accession #: Y01-25-76-15

Medium: Textiles

Description: White petticoat with eyelet panel

Description: White petticoat with lace panels

Description: Off white petticoat with lace panel