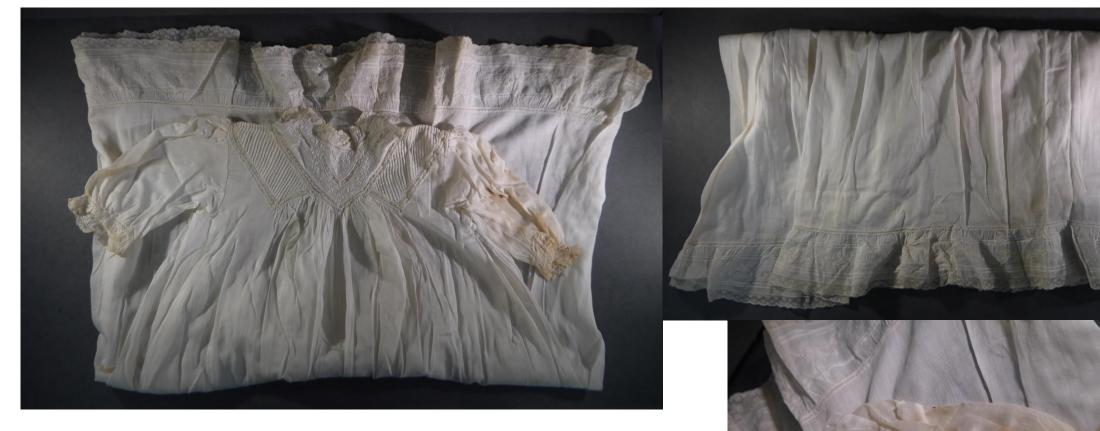

Recommendation: Poor condition, discolored

Medium: Textiles

Description: Children's gown

Medium: Textiles

Description: Children's dress

Medium: Textiles

Description: Baby dress

Medium: Textiles

Description: Baby gown

Medium: Textiles

Description: Baby dress

Accession #: Y01-482-21

Medium: Textiles

Description: Christening dress

Accession #: Y01-482-22

Medium: Textiles