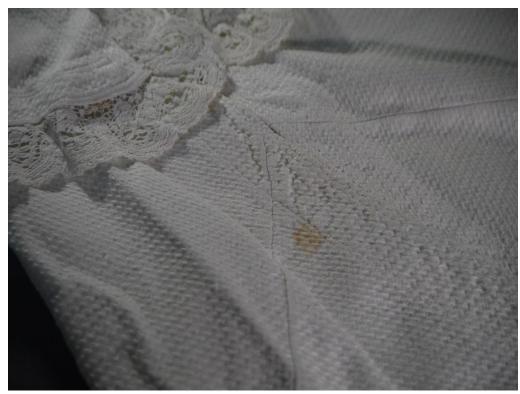

Recommendation: Duplicate, poor condition (discoloration)

Accession #: Y01-C161-10

Medium: Textiles

Description: White petticoat with tatters

Recommendation: Duplicate, better example in collection

Accession #: Y01-397-968