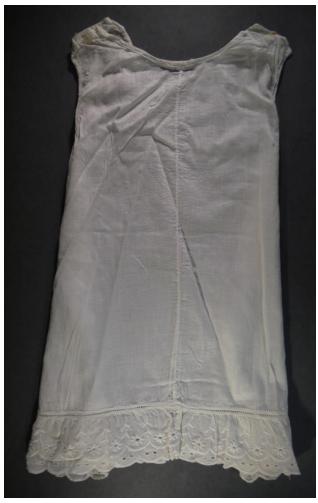

Description: White lace and nylon tule wedding dress

Accession #: Y01-C409-02

Medium: Textiles, plastic

Description: Pearl headpiece

Description: White petticoat with eyelet bottom

Accession #: Y01-C229-3

Medium: Textiles

Description: White petticoat with lace panel

Accession #: Y01-25-76-15

Medium: Textiles

Description: White petticoat with eyelet panel

Description: White petticoat with lace panels

Description: Off white petticoat with lace panel