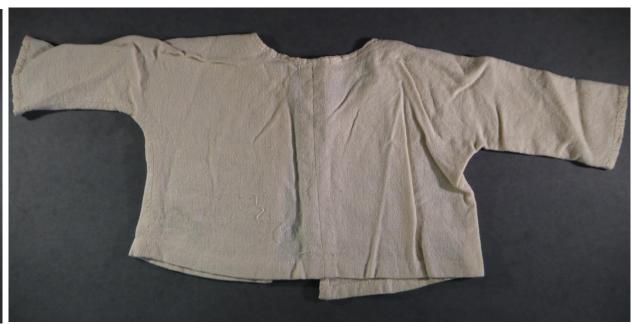

Medium: Textiles

Description: Embroidered cloth

Accession #: Y01-155-2

Medium: Textiles

Description: Embroidered cloth

Medium: Textiles

Description: Baby jacket

Accession #: Y01-762-3

Medium: Textiles

Description: Baby jacket

Accession #: Y01-C79-8

Medium: Textiles

Description: Knitted baby shawl

Accession #: Y01-C237-6A/B

Description: Knitted baby gloves with pink trim

Accession #: Y01-373-20