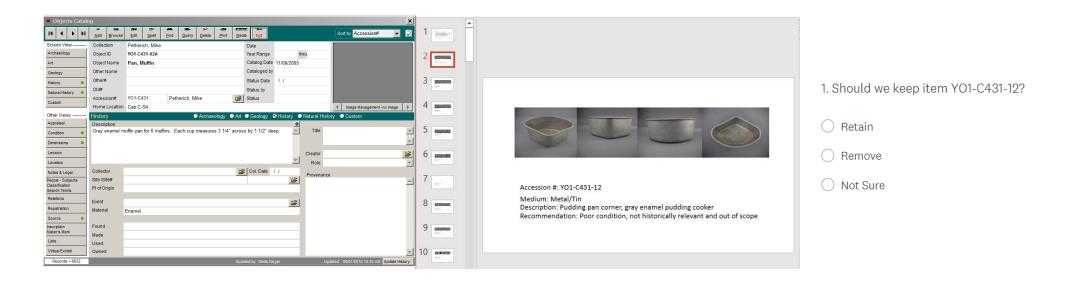

## Thank you participating in the YCHC deaccessioning process!

- You will review photographs and collection information for each of the items suggested for deaccession via this Power Point PDF.
- You will be casting a preliminary vote on the items to retain, remove, or that you
  are not sure about via the Survey Monkey Voting Link.
- This Collections Power Point is for items to be reviewed before the **March 2020** Collections Committee meeting on -----, *March/April --<sup>th</sup> at 5:30pm*.

 As you review each item it is helpful to have one window open with the power point images and one internet browser survey to cast your vote.

- The information about each piece is taken from the Past Perfect database record.
- If you would like to examine an item in person, the curator is able to pull it for the next meeting.
- The next slide starts the power point of items to be reviewed and voted on.