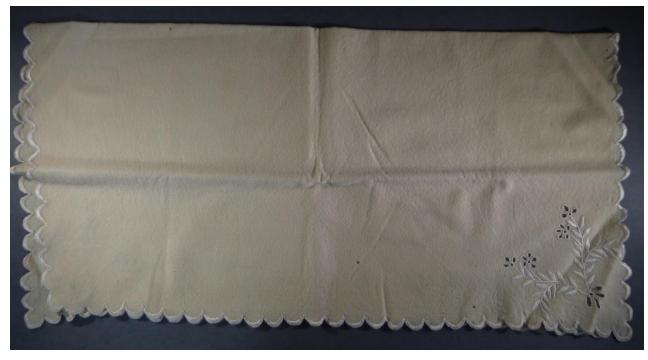

Medium: Textiles

Description: Embroidered cloth

Accession #: Y01-155-2

Medium: Textiles

Description: Embroidered cloth

Medium: Textiles

Description: Baby jacket

Accession #: Y01-762-3