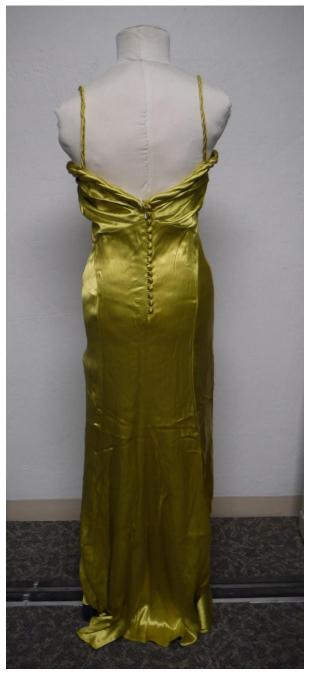

Medium: Textiles

Description: Chartreuse satin dress

Recommendation: Out of scope

Medium: Textiles

Description: Chiffon print dress

Recommendation: out of scope, partial item, unable to be displayed

Accession #: Y01-911-42