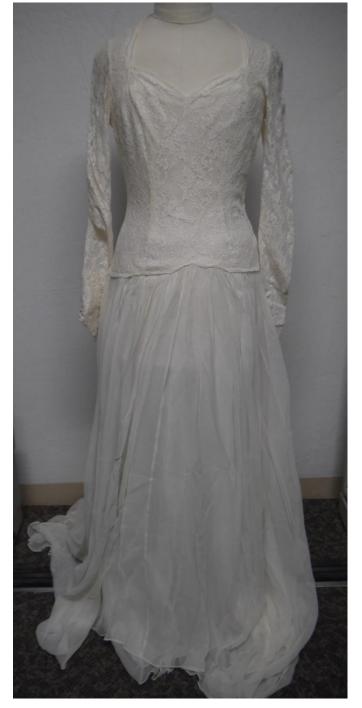

Description: wedding dress with scalloped skirt and trim, off the

shoulder bodice, organdy underskirt

Accession #: Y01-C386-02A

Medium: Textiles

Description: wedding dress, lace with satin underdress and

organza overlay