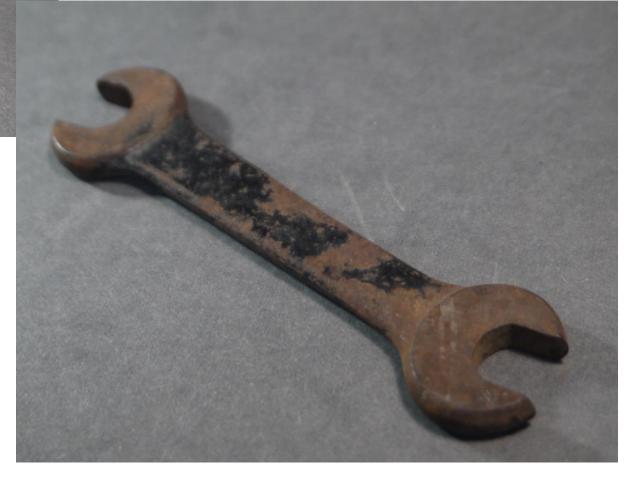

Description: Wrench

Medium: Metal

Description: Wrench

Medium: Metal

Description: Wrench

Medium: Metal

Description: Wrench

Medium: Metal