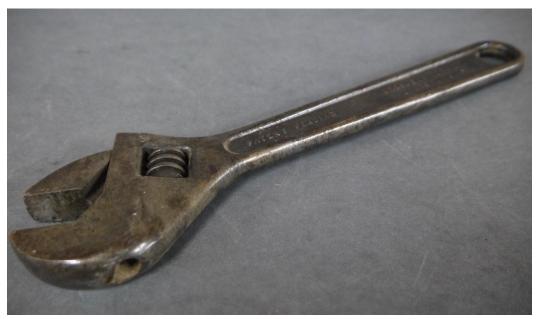

Description: Wrench

Medium: Metal

Description: Wrench

Medium: Metal

Description: Wrench

Medium: Metal

Description: Wrench

Medium: Metal

Description: Wrench

Medium: Metal

Description: Wrench

Medium: Metal, wood

Description: Rake

Accession #: Y01-C226-5

Medium: Metal, wood

Description: Shepherds crook