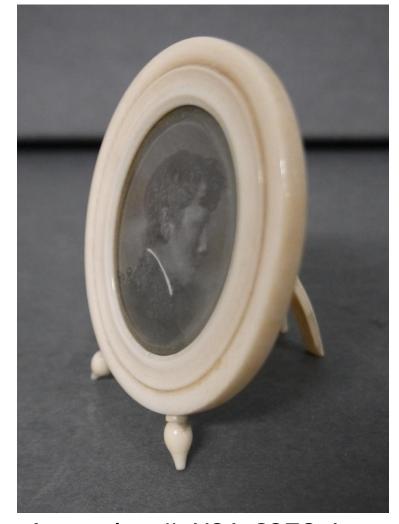

Medium: Plastic, glass

Description: Small framed photograph

Recommendation: Lacks context/historical reevance

Accession #: Y01-263-2

Medium: Metal

Description: W.E. Garrett & Sons Snuff container

Recommendation: Organic material/hazardous, lacks relevance