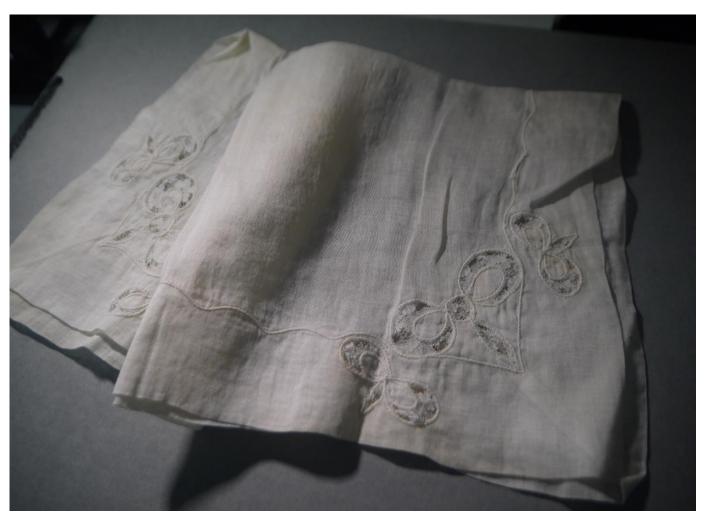

Accession #: Y01-470-37

Medium: Textiles

Description: Lace embedded handkerchief

Accession #: Y01-470-38

Medium: Textiles

Description: Embroidered handkerchief

Accession #: Y01-470-39

Medium: Textiles

Description: Embroidered handkerchief

Medium: Textiles

Description: Embroidered handkerchief

Medium: Textiles

Description: Embroidered handkerchief

Accession #: Y01-849-32A

Medium: Textiles

Description: Greece map handkerchief