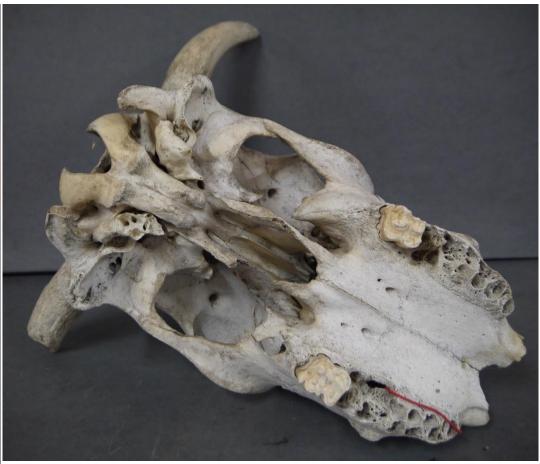

Medium: Metal, wood

Description: Curling iron

Accession #: Y01-661-40

Medium: Wood, metal

Description: Hog scraper

Accession #: Y01-166-4

Medium: Bone

Description: Cow skull