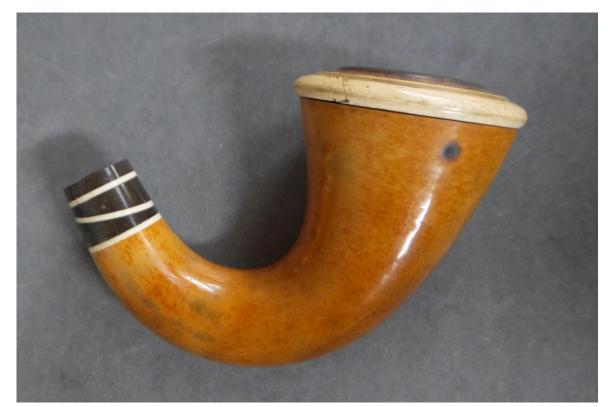

Description: Small round box, fabric coating

Recommendation: Poor condition, lacks historical relevance

Accession #: Y01-587-3A/B

Medium: Wood, metal

Description: Tobacco pipe chamber, mouthpiece

Recommendation: Poor condition

Medium: Wood, metal

Description: Tobacco pipe chamber

Recommendation: Poor condition, partial item

Accession #: Y01-443-27

Medium: Metal

Description: Small rectangular box, with lid

Recommendation: Poor condition, lacks relevance