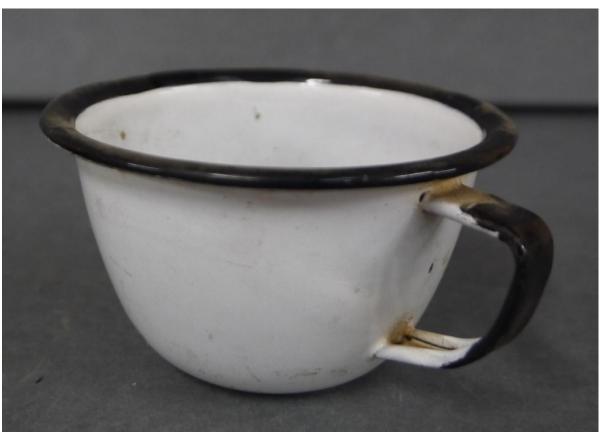

Medium: Metal

Description: Decorated bundt cake pan, enameled

Accession #: Y01-235-5

Medium: Metal

Description: Enameled metal tea cup

Accession #: Y01-421-11

Medium: Metal

Description: Enameled metal sauce pan