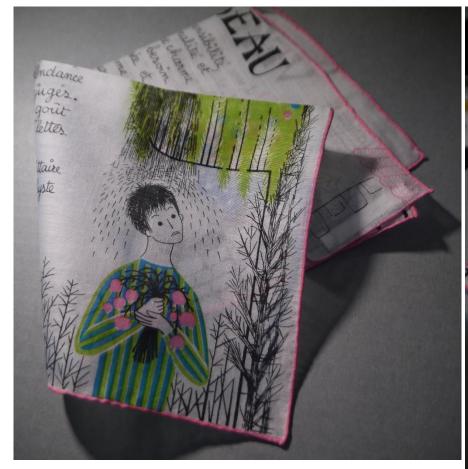

Accession #: Y01-849-32B

Medium: Textiles

Description: Verseau illustrated handkerchief

Accession #: Y01-849-32C

Medium: Textiles

Description: Steinbock illustrated handkerchief

Accession #: Y01-849-32D

Medium: Textiles