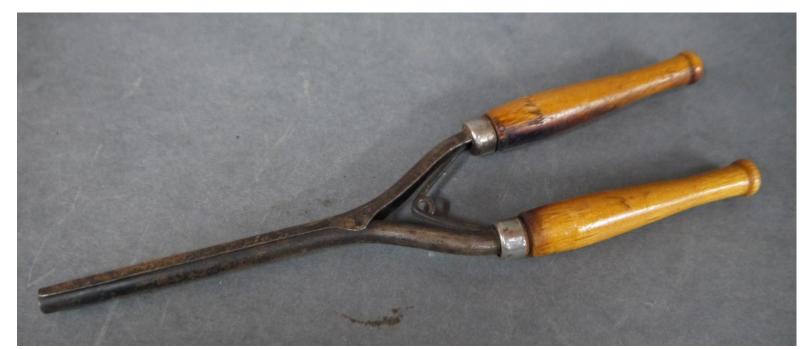

Medium: Metal, wood

Description: Curling iron

Accession #: Y01-661-40

Medium: Wood, metal

Description: Hog scraper

Accession #: Y01-166-4

Medium: Bone

Description: Cow skull