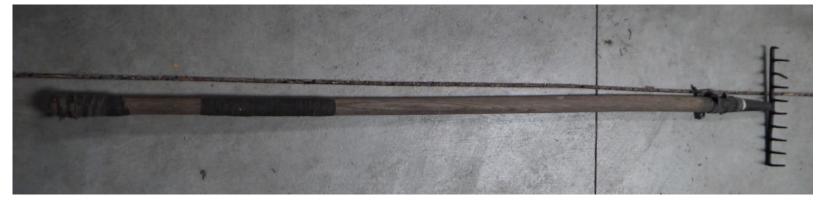

Description: Wrench

Medium: Metal

Description: Wrench

Medium: Metal, wood

Description: Rake

Accession #: Y01-C226-5

Medium: Metal, wood

Description: Shepherds crook