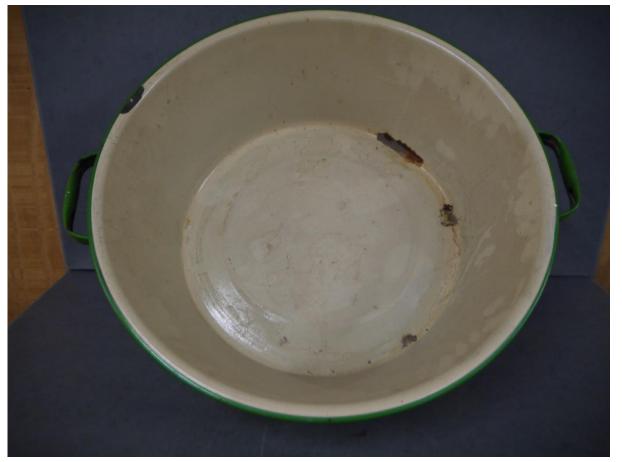

Recommendation: Lacks historical relevance

Accession #: Y01-320-1

Medium: Metal

Description: Large enamel pot

Recommendation: Duplicate, poor condition

Accession #: Y01-C274-16

Medium: Metal

Description: Bundt cake pan Recommendation: Duplicate