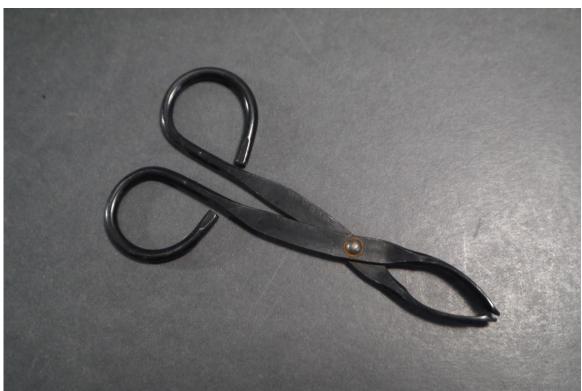

Medium: Metal

Description: Metal container

Recommendation: Lacks context/historical relevance

Medium: Metal

Description: Shoe hook

Medium: Metal

Description: Tweezers

Medium: Plastic