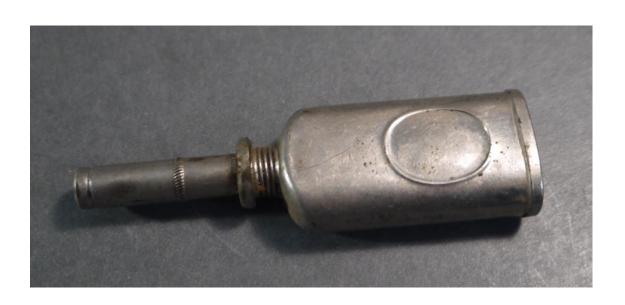

Medium: Metal

Description: Metal container

Recommendation: Lacks context/historical relevance

Medium: Metal

Description: Shoe hook

Medium: Metal

Description: Tweezers

Medium: Plastic

Description: Round plastic cosmetics box

Medium: Metal

Description: Metal container

Recommendation: Lacks context/historical relevance

Accession #: Y01-710-8

Medium: Plastic

Description: Crochet hook

Medium: Metal