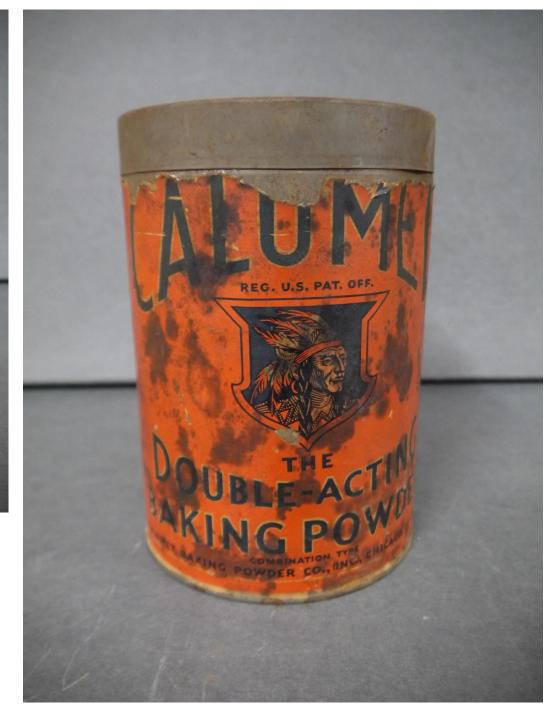

Accession #: Y01-263-1

Medium: Metal

Description: Calumet baking cannister

Recommendation: Poor condition

Accession #: Y01-400-3

Medium: Textile, glass

Description: Faux alligator skin box, with interior mirror