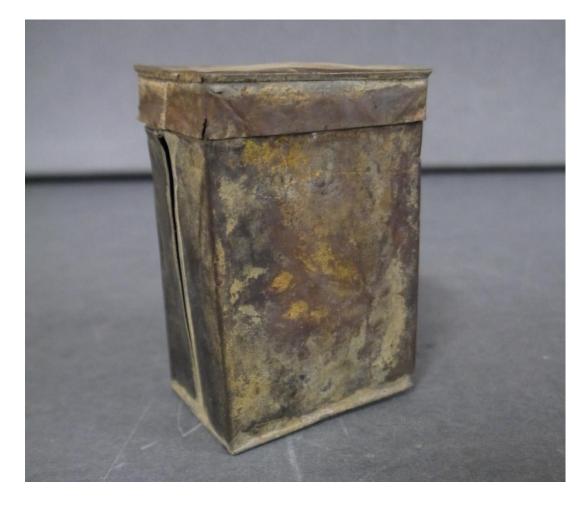

Medium: Wood, metal

Description: Tobacco pipe chamber

Recommendation: Poor condition, partial item

Accession #: Y01-443-27

Medium: Metal

Description: Small rectangular box, with lid

Recommendation: Poor condition, lacks relevance