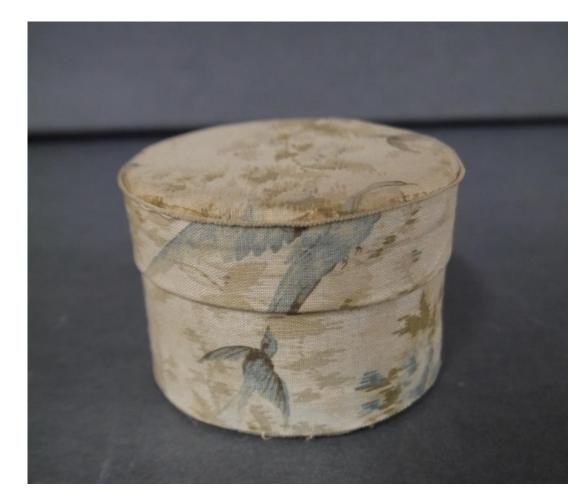

Description: Small round box, fabric coating

Recommendation: Poor condition, lacks historical relevance

Accession #: Y01-587-3A/B

Medium: Wood, metal

Description: Tobacco pipe chamber, mouthpiece

Recommendation: Poor condition