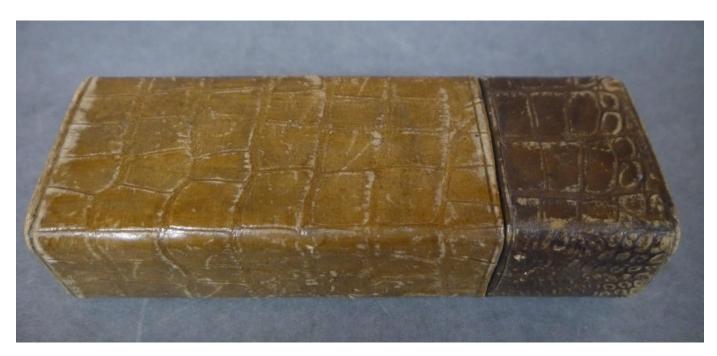

Accession #: Y01-263-1

Medium: Metal

Description: Calumet baking cannister

Recommendation: Poor condition

Accession #: Y01-400-3

Medium: Textile, glass

Description: Faux alligator skin box, with interior mirror