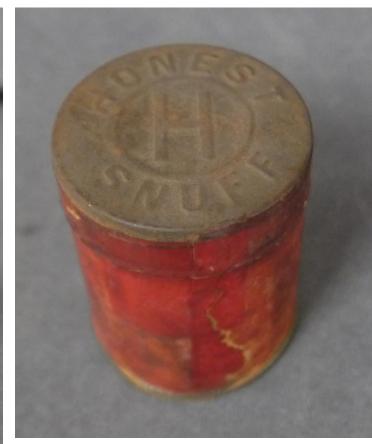

Medium: Plastic, glass

Description: Small framed photograph

Recommendation: Lacks context/historical reevance

Accession #: Y01-263-2

Medium: Metal

Description: W.E. Garrett & Sons Snuff container

Recommendation: Organic material/hazardous, lacks relevance