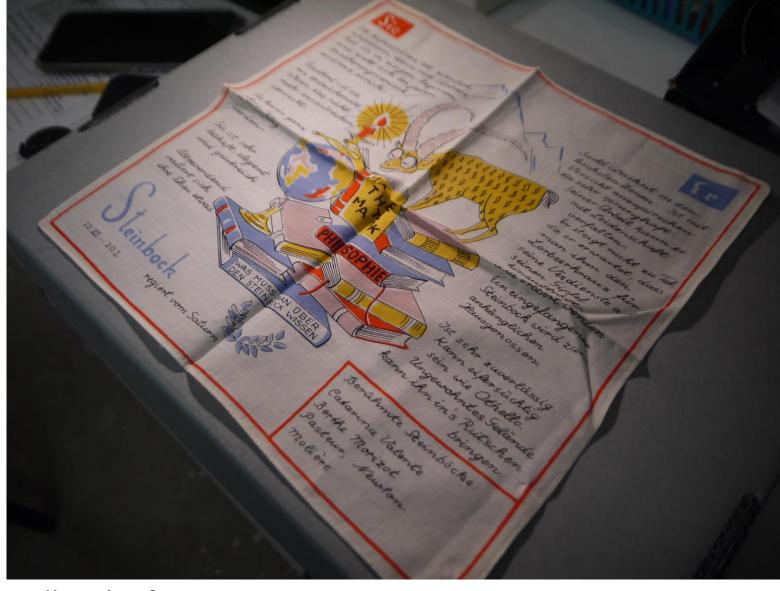

Accession #: Y01-849-32B

Medium: Textiles

Description: Verseau illustrated handkerchief

Accession #: Y01-849-32C

Medium: Textiles

Description: Steinbock illustrated handkerchief

Accession #: Y01-849-32D

Medium: Textiles