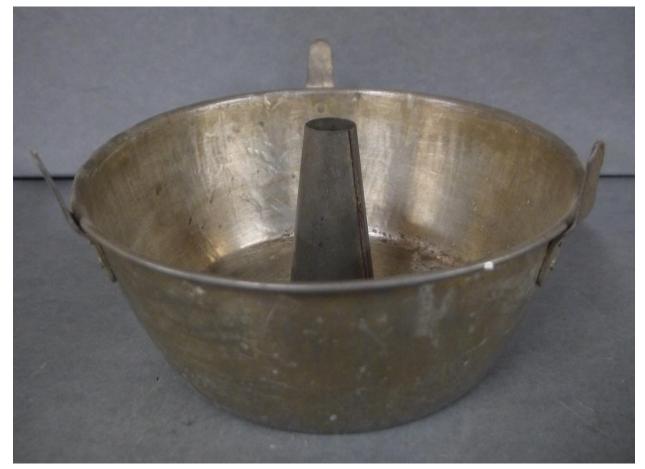

Recommendation: Lacks historical relevance

Accession #: Y01-320-1

Medium: Metal

Description: Large enamel pot

Recommendation: Duplicate, poor condition

Accession #: Y01-C274-16

Medium: Metal

Description: Bundt cake pan Recommendation: Duplicate

Medium: Metal

Description: Decorated bundt cake pan, enameled

Accession #: Y01-235-5

Medium: Metal

Description: Enameled metal tea cup

Accession #: Y01-421-11

Medium: Metal

Description: Enameled metal sauce pan