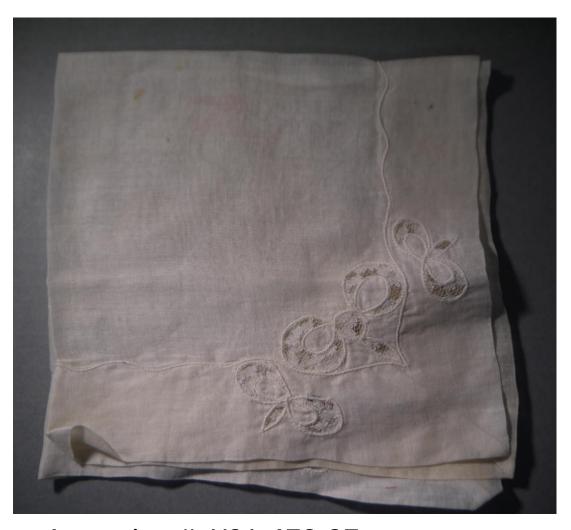

Accession #: Y01-470-37

Medium: Textiles

Description: Lace embedded handkerchief

Accession #: Y01-470-38

Medium: Textiles

Description: Embroidered handkerchief

Accession #: Y01-470-39

Medium: Textiles

Description: Embroidered handkerchief

Medium: Textiles

Description: Embroidered handkerchief

Medium: Textiles

Description: Embroidered handkerchief

Accession #: Y01-849-32A

Medium: Textiles

Description: Greece map handkerchief