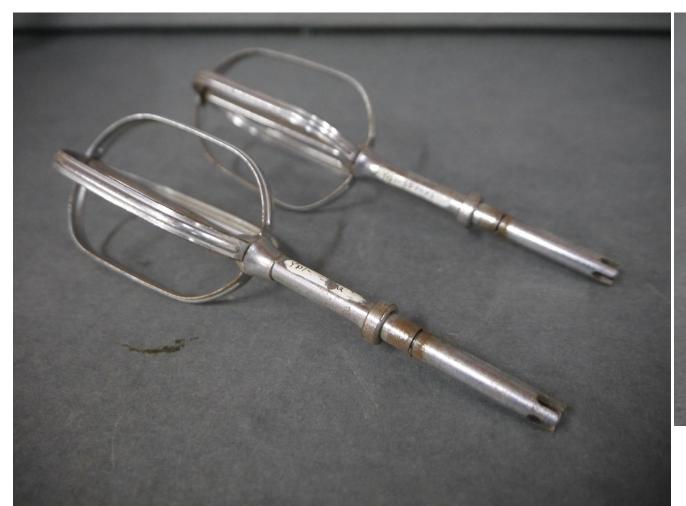

Accession #: Y01-25-103

Medium: Metal, wood

Description: Cake cutting board

Recommendation: Deteriorating, organic material

Accession #: Y01-557-P1/P2

Medium: Metal

Description: Batter beater attachments

Accession #: Y01-C278-1