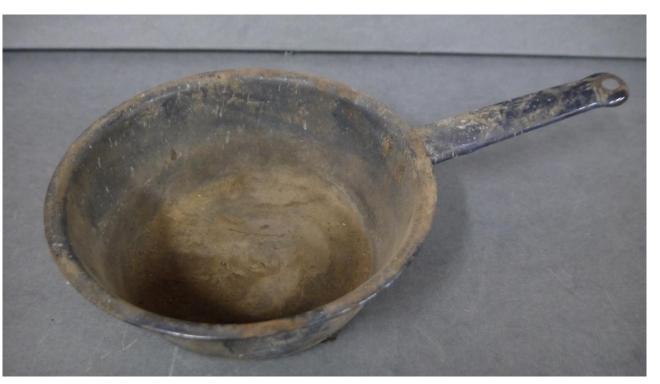

Recommendation: Lacks historical relevance

Accession #: Y01-320-1

Medium: Metal

Description: Large enamel pot

Recommendation: Duplicate, poor condition

Accession #: Y01-C274-16

Medium: Metal

Description: Bundt cake pan Recommendation: Duplicate

Medium: Metal

Description: Decorated bundt cake pan, enameled

Accession #: Y01-235-5

Medium: Metal

Description: Enameled metal tea cup

Accession #: Y01-421-11

Medium: Metal

Description: Enameled metal sauce pan