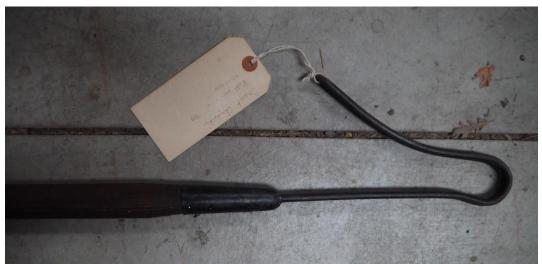

Accession #: Y01-C67

Medium: Metal, wood

Description: Crane pull/hook

Medium: Metal

Description: Kerosene cannister

Recommendation: Hazardous material

Accession #: Y01-C172-10

Medium: Metal