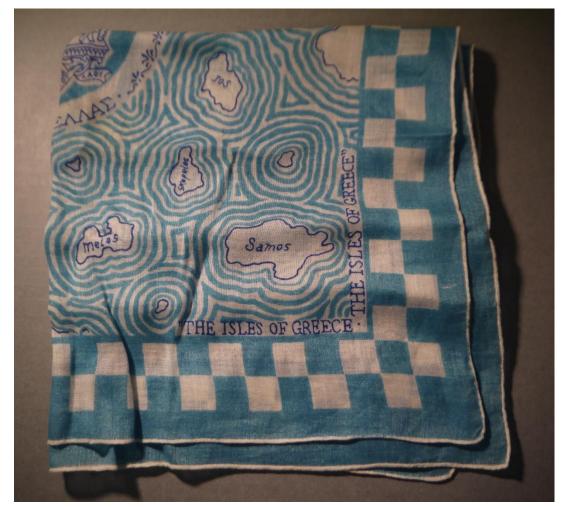

Description: Embroidered handkerchief

Medium: Textiles

Description: Embroidered handkerchief

Medium: Textiles

Description: Embroidered handkerchief

Accession #: Y01-849-32A

Medium: Textiles

Description: Greece map handkerchief