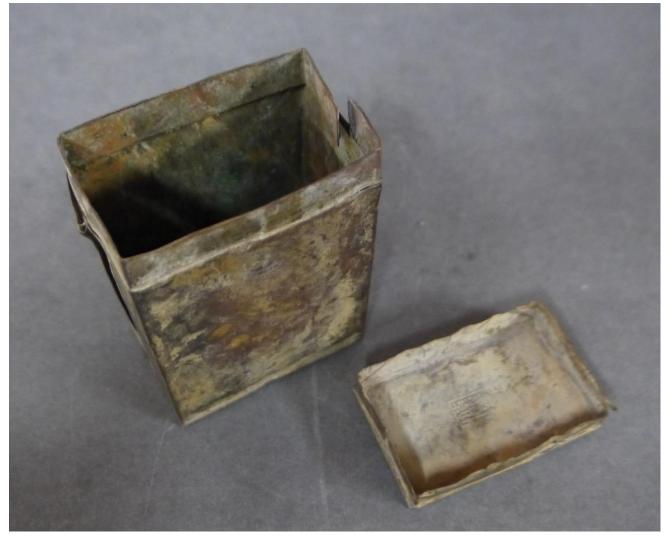

Medium: Wood, metal

Description: Tobacco pipe chamber

Recommendation: Poor condition, partial item

Accession #: Y01-443-27

Medium: Metal

Description: Small rectangular box, with lid

Recommendation: Poor condition, lacks relevance