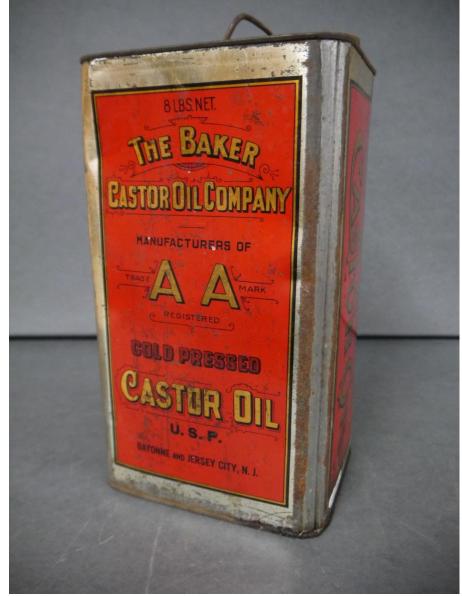

Medium: Metal

Description: The Baker Castor Oil company, oil cannister (full)

Recommendation: Hazardous/organic material

Medium: Metal, paper

Description: Scotch snuff container

Recommendation: Hazardous/organic material