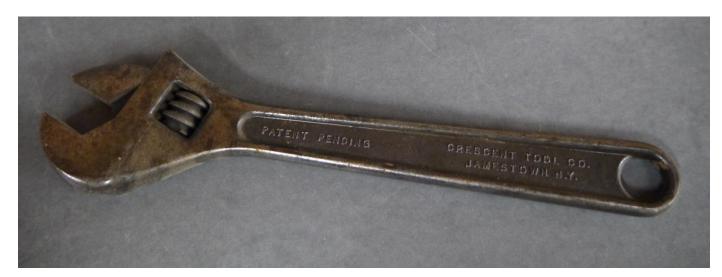

Description: Crescent wrench

Accession #: Y01-C226-2

Medium: Metal

Description: Monkey wrench

Accession #: Y01-C197-10

Medium: Metal

Description: Wrench/engine crank

Accession #: Y01-92-5