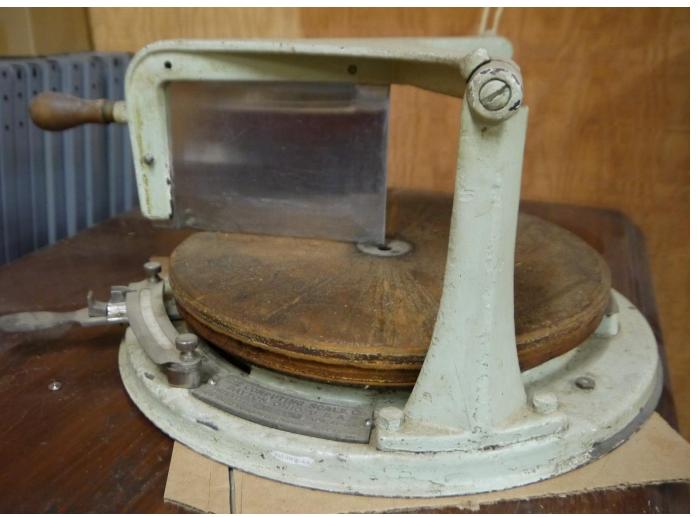

Accession #: Y01-25-103

Medium: Metal, wood

Description: Cake cutting board

Recommendation: Deteriorating, organic material

Accession #: Y01-557-P1/P2

Medium: Metal

Description: Batter beater attachments

Accession #: Y01-C278-1