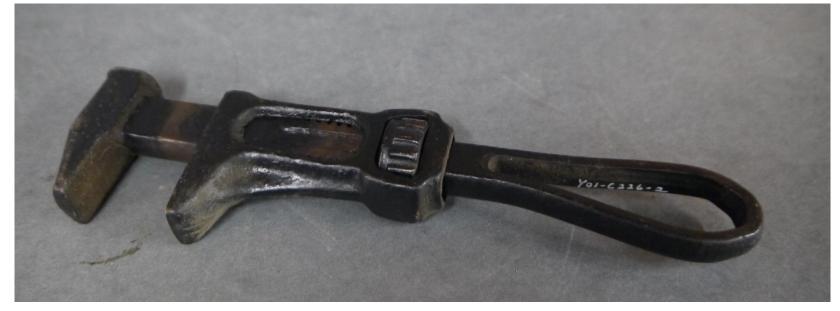

Description: Crescent wrench

Accession #: Y01-C226-2

Medium: Metal

Description: Monkey wrench

Accession #: Y01-C197-10

Medium: Metal

Description: Wrench/engine crank

Accession #: Y01-92-5