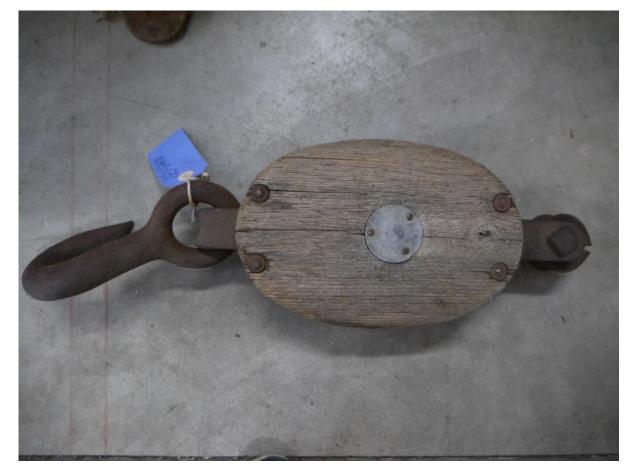

Accession #: Y01-C67

Medium: Metal, wood

Description: Crane pull/hook

Medium: Metal

Description: Kerosene cannister

Recommendation: Hazardous material

Accession #: Y01-C172-10

Medium: Metal