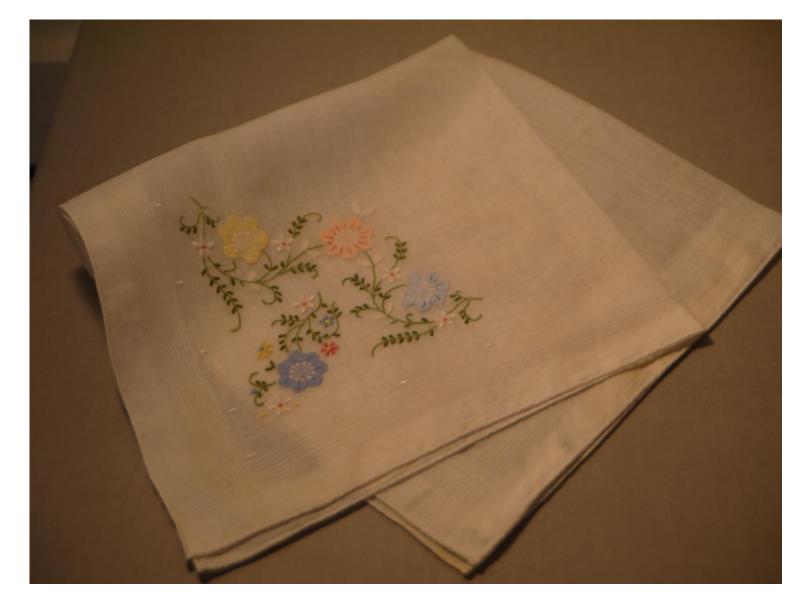

Medium: Textiles

Description: illustrated handkerchief

Recommendation: Out of scope, lacks relevance

Accession #: Y01-509-15

Medium: Textiles

Description: Daisy embroidered handkerchief

Accession #: Y01-509-14

Medium: Textiles

Description: Embroidered handkerchief