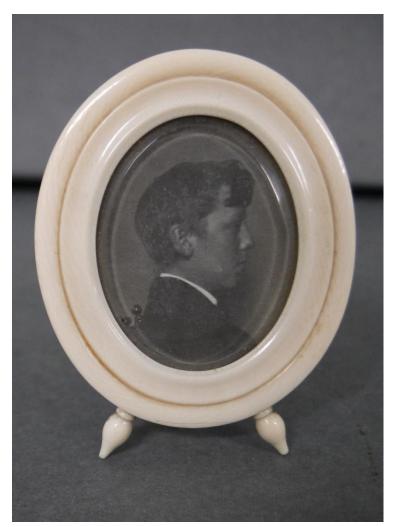

Medium: Plastic, glass

Description: Small framed photograph

Recommendation: Lacks context/historical reevance

Accession #: Y01-263-2

Medium: Metal

Description: W.E. Garrett & Sons Snuff container

Recommendation: Organic material/hazardous, lacks relevance