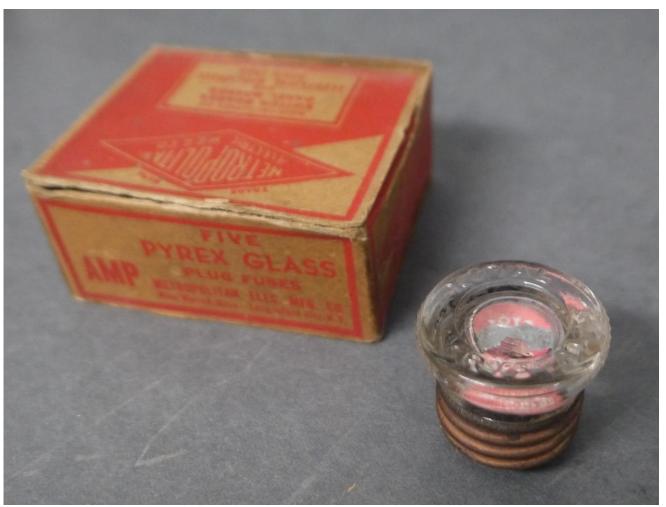

Accession #: Y01-C200-11

Medium: Paper, metal

Description: Cardboard box of electrical fuses

Accession #: Y01-C200-12

Medium: Paper, glass, metal

Description: Metropolitan electric fuse plug

Recommendation: Out of scope, poor condition