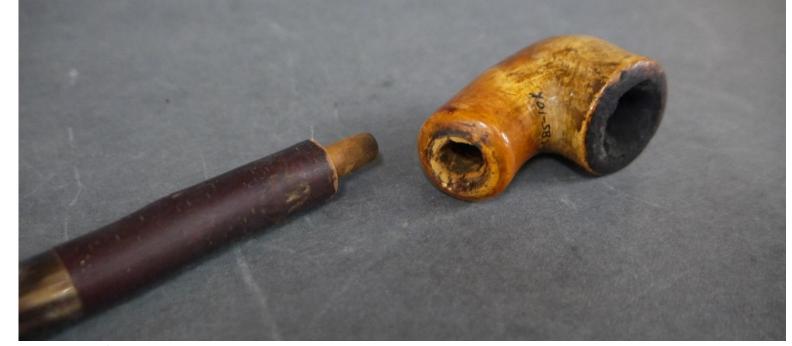

Description: Small round box, fabric coating

Recommendation: Poor condition, lacks historical relevance

Accession #: Y01-587-3A/B

Medium: Wood, metal

Description: Tobacco pipe chamber, mouthpiece

Recommendation: Poor condition

Medium: Wood, metal

Description: Tobacco pipe chamber

Recommendation: Poor condition, partial item

Accession #: Y01-443-27

Medium: Metal

Description: Small rectangular box, with lid

Recommendation: Poor condition, lacks relevance