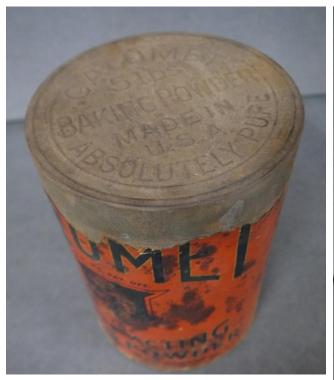

Accession #: Y01-263-1

Medium: Metal

Description: Calumet baking cannister

Recommendation: Poor condition

Accession #: Y01-400-3

Medium: Textile, glass

Description: Faux alligator skin box, with interior mirror