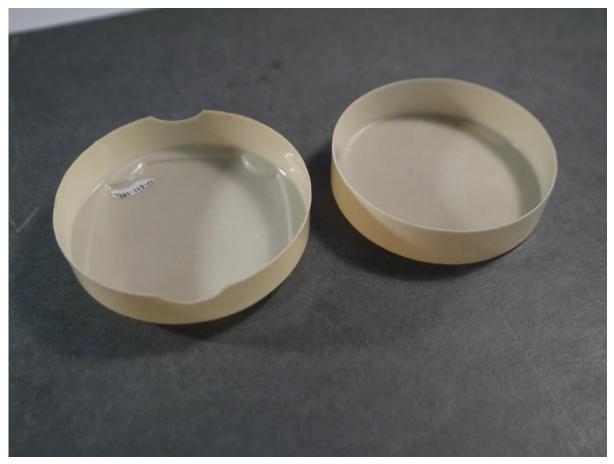

Description: Round plastic cosmetics box

Medium: Metal

Description: Metal container

Recommendation: Lacks context/historical relevance

Accession #: Y01-710-8

Medium: Plastic

Description: Crochet hook

Medium: Metal