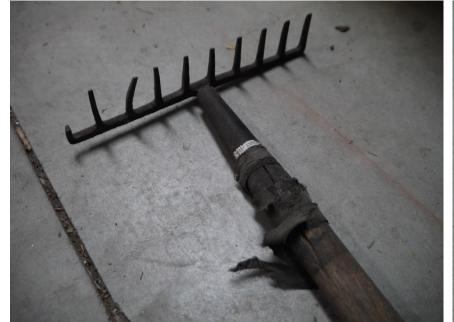

Description: Wrench

Medium: Metal

Description: Wrench

Medium: Metal, wood

Description: Rake

Accession #: Y01-C226-5

Medium: Metal, wood

Description: Shepherds crook