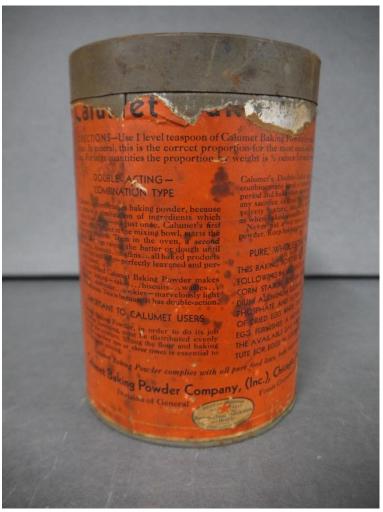

Accession #: Y01-263-1

Medium: Metal

Description: Calumet baking cannister

Recommendation: Poor condition

Accession #: Y01-400-3

Medium: Textile, glass

Description: Faux alligator skin box, with interior mirror