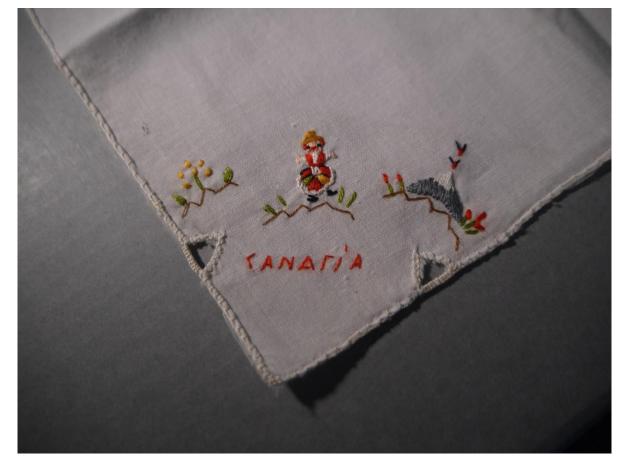

Description: Canaria embroidered handkerchief

Accession #: Y01-849-31E

Medium: Textiles

Description: Embroidered handkerchief

Medium: Textiles

Description: White handkerchief

Accession #: Y01-849-31G

Medium: Textiles