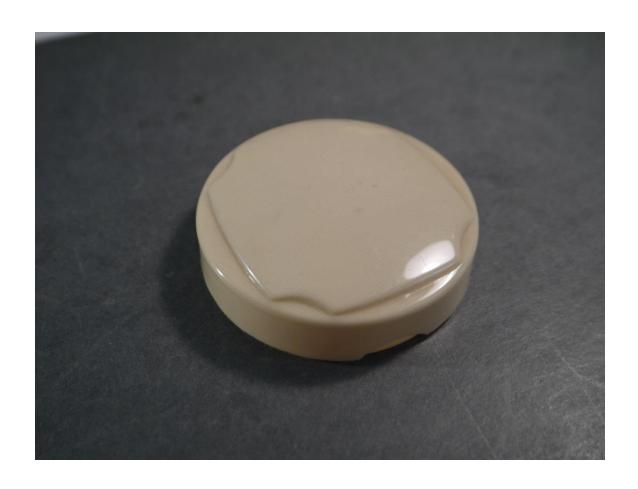

Description: Round plastic cosmetics box

Medium: Metal

Description: Metal container

Recommendation: Lacks context/historical relevance

Accession #: Y01-710-8

Medium: Plastic

Description: Crochet hook

Medium: Metal