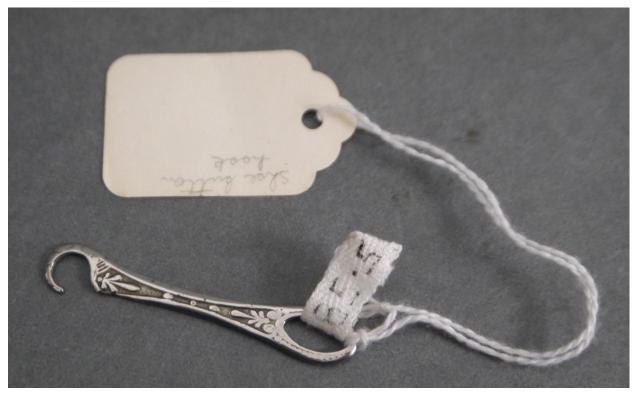

Medium: Metal

Description: Metal container

Recommendation: Lacks context/historical relevance

Medium: Metal

Description: Shoe hook

Medium: Metal

Description: Tweezers

Medium: Plastic