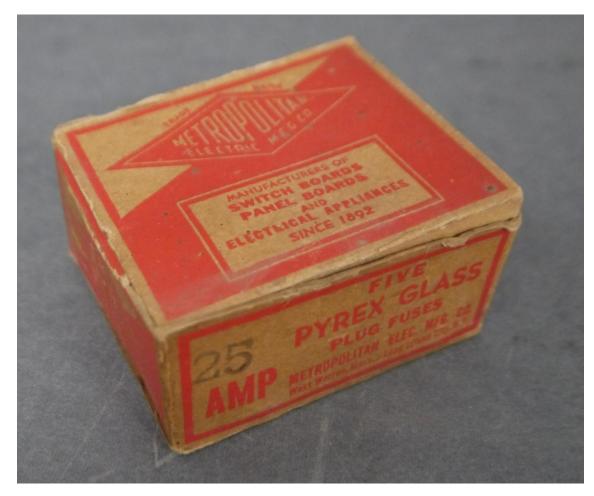

Accession #: Y01-C200-11

Medium: Paper, metal

Description: Cardboard box of electrical fuses

Accession #: Y01-C200-12

Medium: Paper, glass, metal

Description: Metropolitan electric fuse plug

Recommendation: Out of scope, poor condition