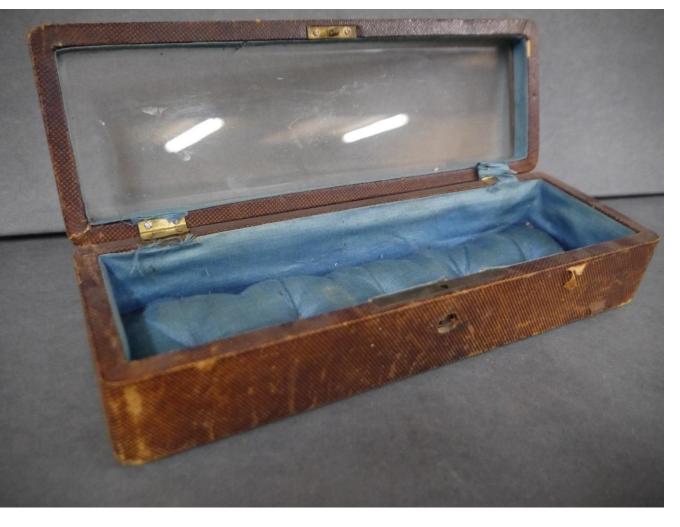

Accession #: Y01-21-260

Medium: Wood, glass, textile

Description: Box with glass lid and blue cushioned interior

Recommendation: Poor condition, lacks relevance

Accession #: Y01-336-16

Medium: Paper, textile