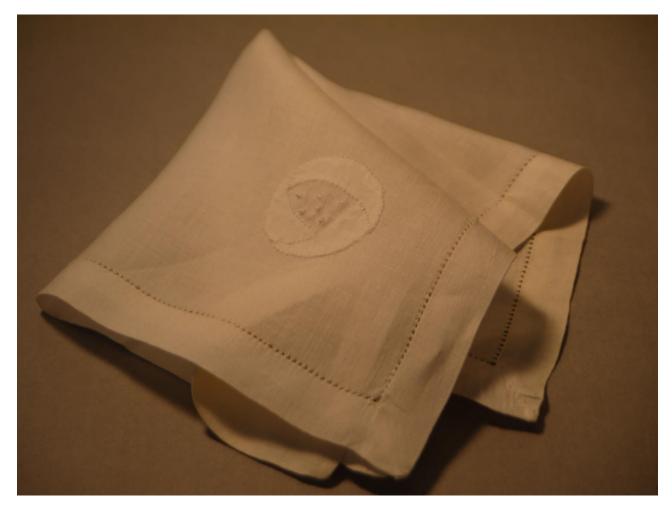

Accession #: Y01-470-37

Medium: Textiles

Description: Lace embedded handkerchief

Accession #: Y01-470-38

Medium: Textiles

Description: Embroidered handkerchief

Accession #: Y01-470-39

Medium: Textiles