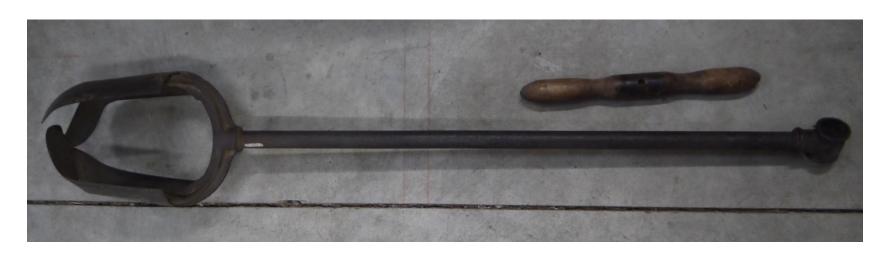

Accession #: Y01-C67

Medium: Metal, wood

Description: Crane pull/hook

Medium: Metal

Description: Kerosene cannister

Recommendation: Hazardous material

Accession #: Y01-C172-10

Medium: Metal

Description: Crescent wrench

Accession #: Y01-C226-2

Medium: Metal

Description: Monkey wrench

Accession #: Y01-C197-10

Medium: Metal

Description: Wrench/engine crank

Accession #: Y01-92-5