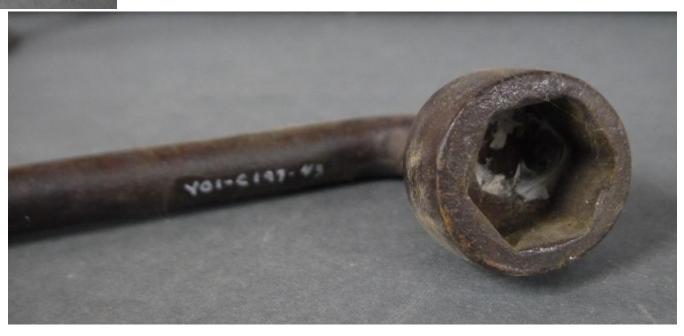

Description: Crescent wrench

Accession #: Y01-C226-2

Medium: Metal

Description: Monkey wrench

Accession #: Y01-C197-10

Medium: Metal

Description: Wrench/engine crank

Accession #: Y01-92-5