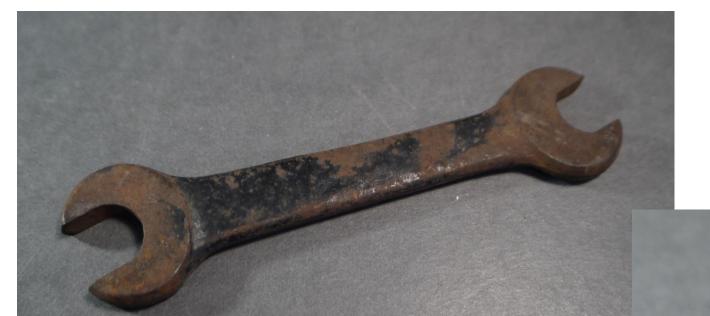

Description: Wrench

Medium: Metal

Description: Wrench

Medium: Metal

Description: Wrench

Medium: Metal

Description: Wrench

Medium: Metal