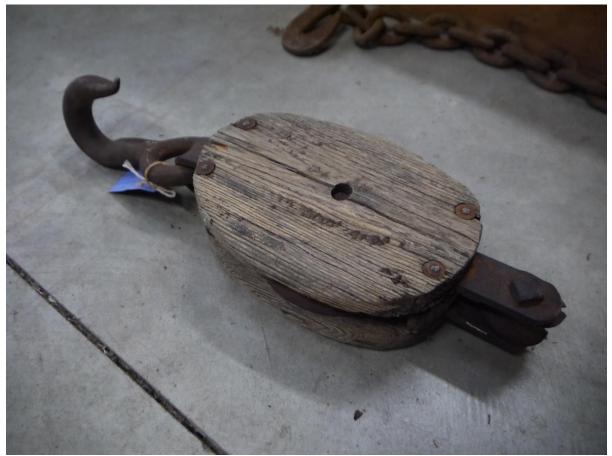

Accession #: Y01-C67

Medium: Metal, wood

Description: Crane pull/hook

Medium: Metal

Description: Kerosene cannister

Recommendation: Hazardous material

Accession #: Y01-C172-10

Medium: Metal