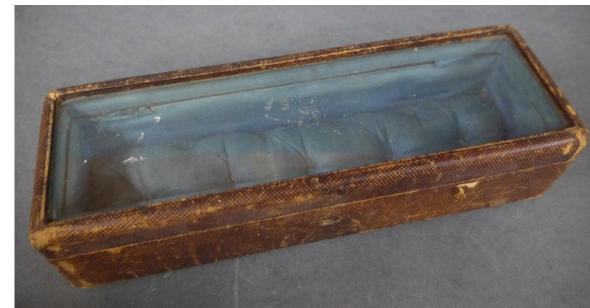

Accession #: Y01-21-260

Medium: Wood, glass, textile

Description: Box with glass lid and blue cushioned interior

Recommendation: Poor condition, lacks relevance

Accession #: Y01-336-16

Medium: Paper, textile