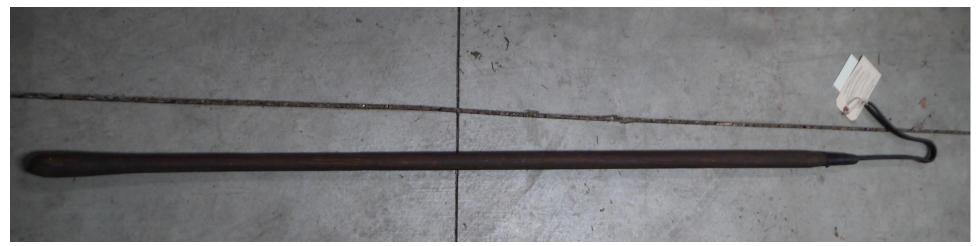

Description: Wrench

Medium: Metal

Description: Wrench

Medium: Metal, wood

Description: Rake

Accession #: Y01-C226-5

Medium: Metal, wood

Description: Shepherds crook