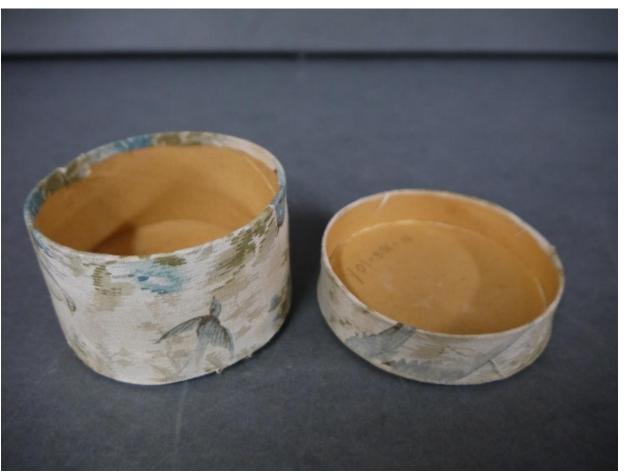

Description: Small round box, fabric coating

Recommendation: Poor condition, lacks historical relevance

Accession #: Y01-587-3A/B

Medium: Wood, metal

Description: Tobacco pipe chamber, mouthpiece

Recommendation: Poor condition