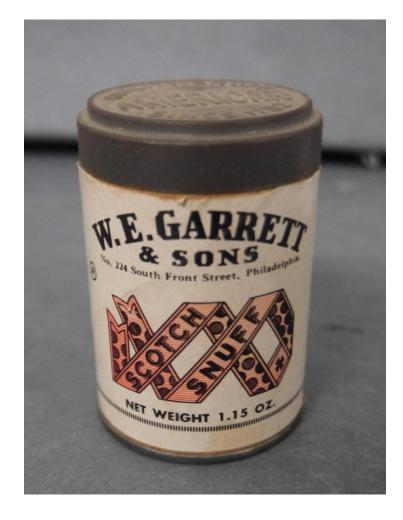

Medium: Plastic, glass

Description: Small framed photograph

Recommendation: Lacks context/historical reevance

Accession #: Y01-263-2

Medium: Metal

Description: W.E. Garrett & Sons Snuff container

Recommendation: Organic material/hazardous, lacks relevance