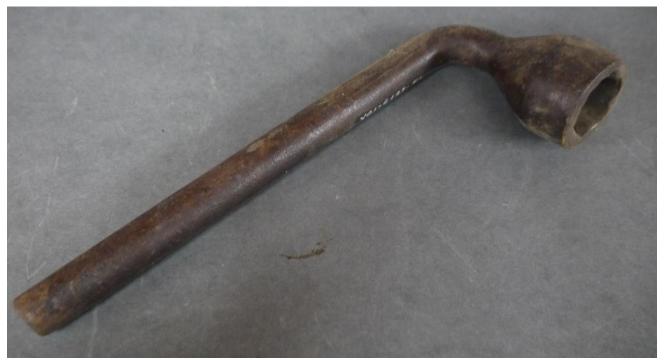

Description: Crescent wrench

Accession #: Y01-C226-2

Medium: Metal

Description: Monkey wrench

Accession #: Y01-C197-10

Medium: Metal

Description: Wrench/engine crank

Accession #: Y01-92-5