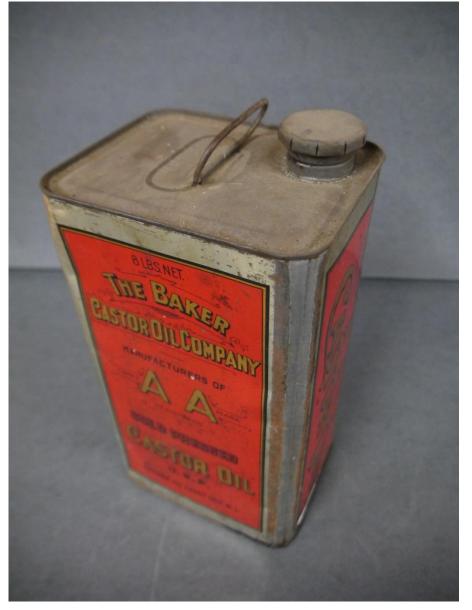

Medium: Metal

Description: The Baker Castor Oil company, oil cannister (full)

Recommendation: Hazardous/organic material

Medium: Metal, paper

Description: Scotch snuff container

Recommendation: Hazardous/organic material