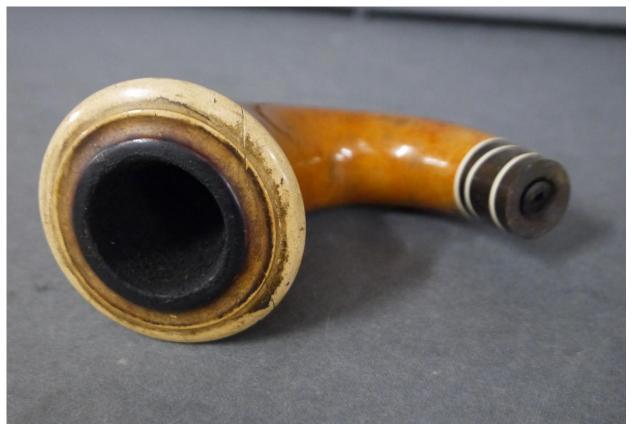

Description: Small round box, fabric coating

Recommendation: Poor condition, lacks historical relevance

Accession #: Y01-587-3A/B

Medium: Wood, metal

Description: Tobacco pipe chamber, mouthpiece

Recommendation: Poor condition

Medium: Wood, metal

Description: Tobacco pipe chamber

Recommendation: Poor condition, partial item

Accession #: Y01-443-27

Medium: Metal

Description: Small rectangular box, with lid

Recommendation: Poor condition, lacks relevance