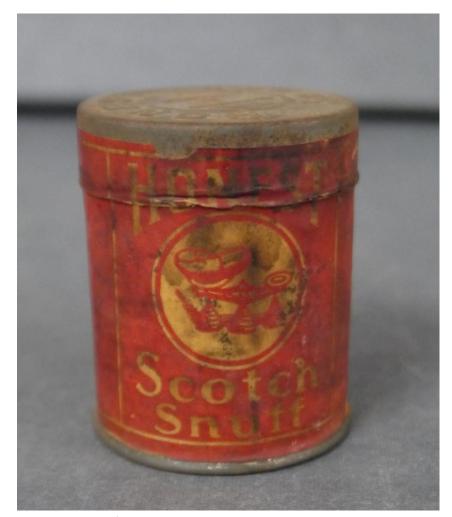

Medium: Metal

Description: The Baker Castor Oil company, oil cannister (full)

Recommendation: Hazardous/organic material

Medium: Metal, paper

Description: Scotch snuff container

Recommendation: Hazardous/organic material