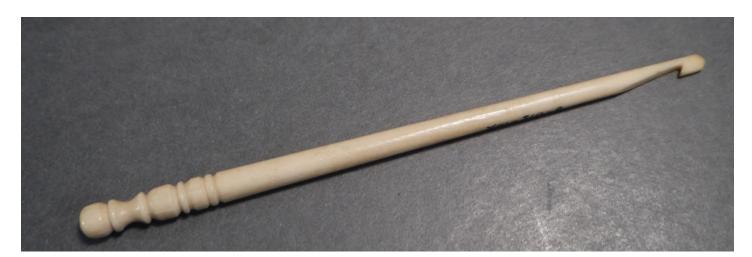

Description: Round plastic cosmetics box

Medium: Metal

Description: Metal container

Recommendation: Lacks context/historical relevance

Accession #: Y01-710-8

Medium: Plastic

Description: Crochet hook

Medium: Metal