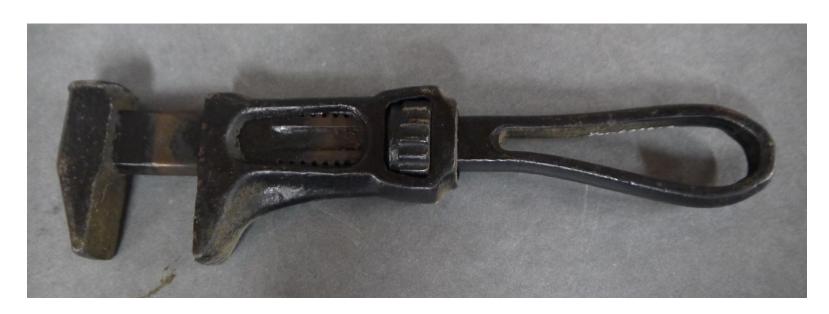

Description: Crescent wrench

Accession #: Y01-C226-2

Medium: Metal

Description: Monkey wrench

Accession #: Y01-C197-10

Medium: Metal

Description: Wrench/engine crank

Accession #: Y01-92-5