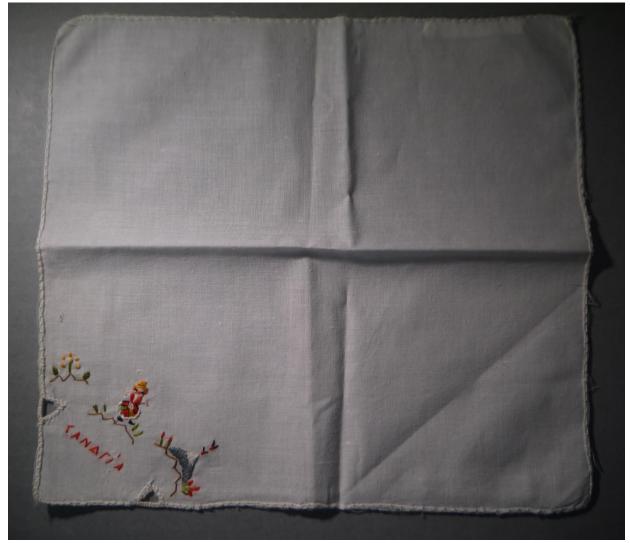

Description: Canaria embroidered handkerchief

Accession #: Y01-849-31E

Medium: Textiles

Description: Embroidered handkerchief

Medium: Textiles

Description: White handkerchief

Accession #: Y01-849-31G

Medium: Textiles