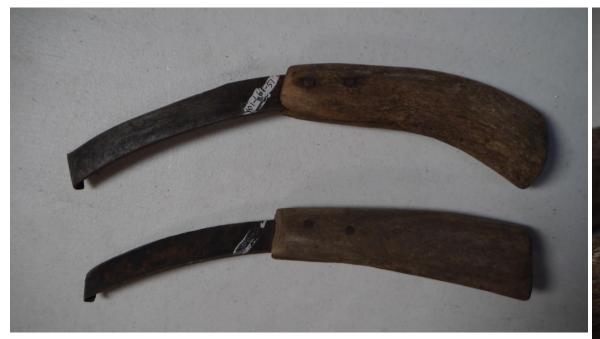

Recommendation: Not historically relevant to property narrative, out of scope

Accession #: Y01-661-51

Medium: Metal, wood

Description: Blacksmith scrapers

Recommendation: Lacks historical relevance, poor condition