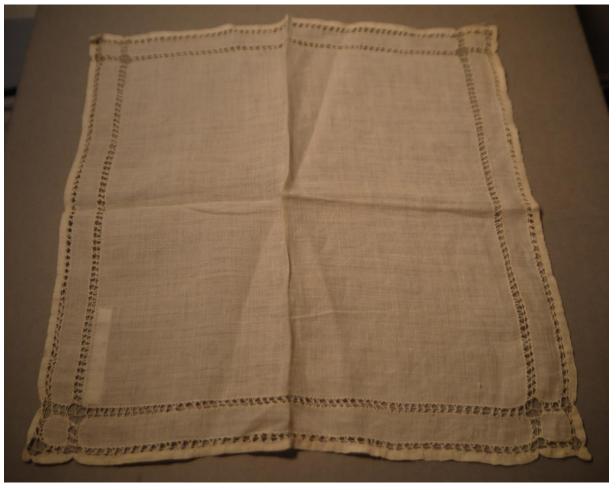

Accession #: Y01-470-37

Medium: Textiles

Description: Lace embedded handkerchief

Accession #: Y01-470-38

Medium: Textiles

Description: Embroidered handkerchief

Accession #: Y01-470-39

Medium: Textiles