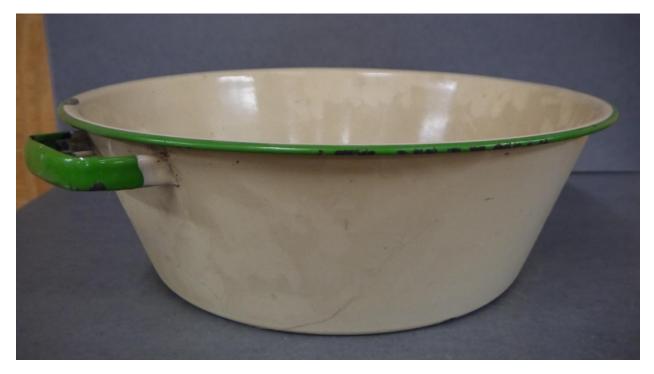

Recommendation: Lacks historical relevance

Accession #: Y01-320-1

Medium: Metal

Description: Large enamel pot

Recommendation: Duplicate, poor condition

Accession #: Y01-C274-16

Medium: Metal

Description: Bundt cake pan Recommendation: Duplicate