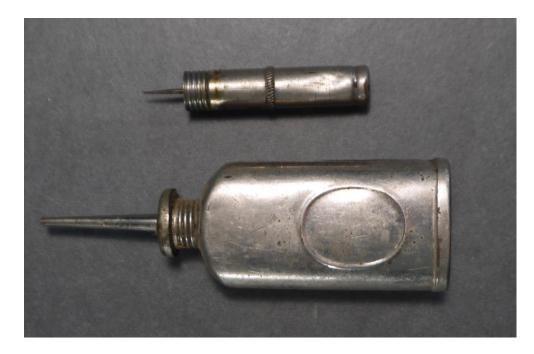

Medium: Metal

Description: Metal container

Recommendation: Lacks context/historical relevance

Medium: Metal

Description: Shoe hook

Medium: Metal

Description: Tweezers

Medium: Plastic

Description: Round plastic cosmetics box

Medium: Metal

Description: Metal container

Recommendation: Lacks context/historical relevance

Accession #: Y01-710-8

Medium: Plastic

Description: Crochet hook

Medium: Metal