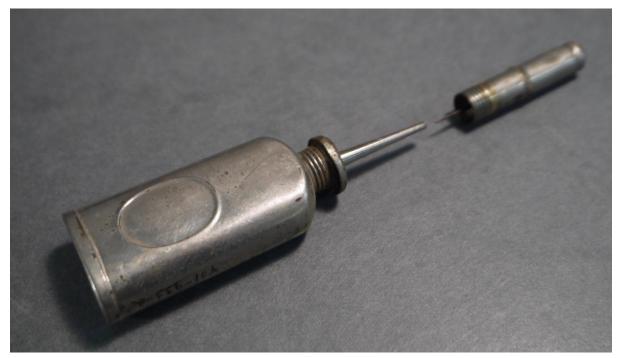

Medium: Metal

Description: Metal container

Recommendation: Lacks context/historical relevance

Medium: Metal

Description: Shoe hook

Medium: Metal

Description: Tweezers

Medium: Plastic

Description: Round plastic cosmetics box

Medium: Metal

Description: Metal container

Recommendation: Lacks context/historical relevance

Accession #: Y01-710-8

Medium: Plastic

Description: Crochet hook

Medium: Metal