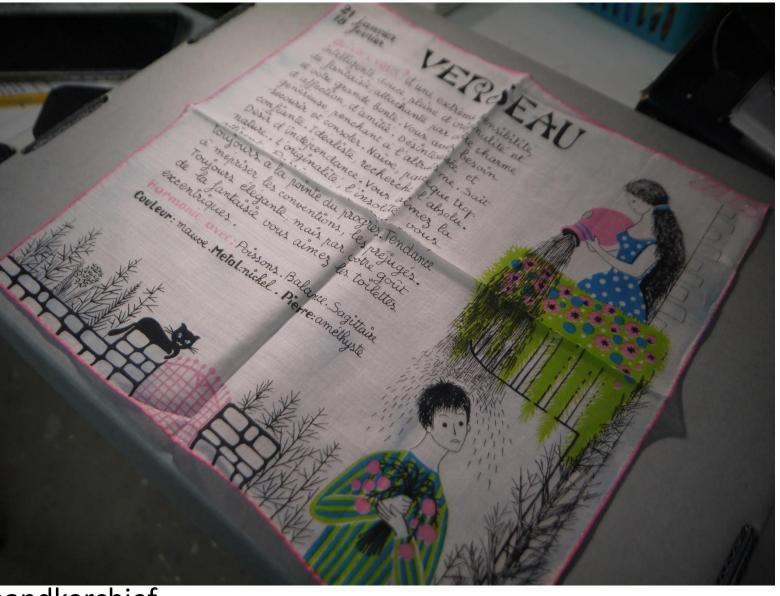

Accession #: Y01-849-32B

Medium: Textiles

Description: Verseau illustrated handkerchief

Accession #: Y01-849-32C

Medium: Textiles

Description: Steinbock illustrated handkerchief

Accession #: Y01-849-32D

Medium: Textiles