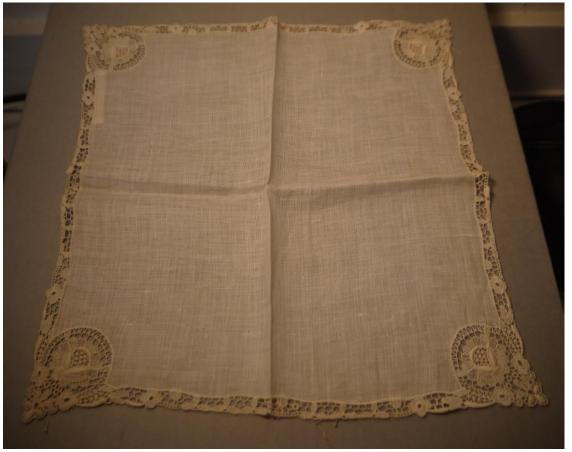

Accession #: Y01-470-37

Medium: Textiles

Description: Lace embedded handkerchief

Accession #: Y01-470-38

Medium: Textiles

Description: Embroidered handkerchief

Accession #: Y01-470-39

Medium: Textiles