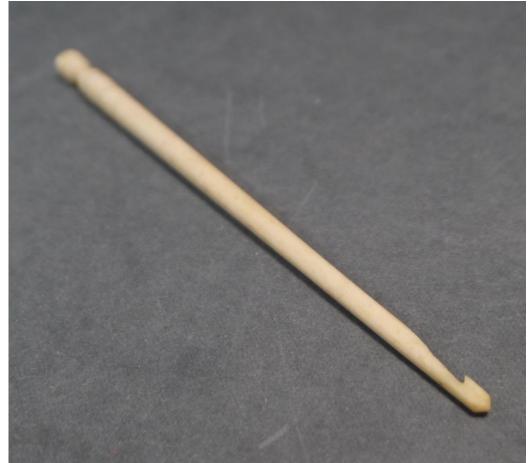

Description: Round plastic cosmetics box

Medium: Metal

Description: Metal container

Recommendation: Lacks context/historical relevance

Accession #: Y01-710-8

Medium: Plastic

Description: Crochet hook

Medium: Metal