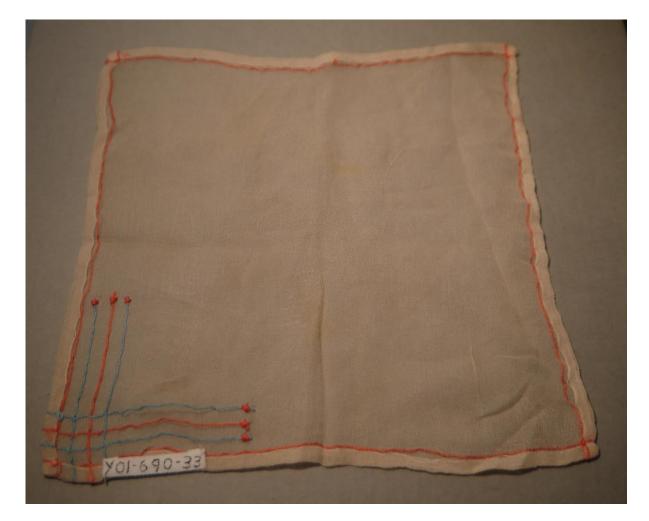

Description: White handkerchief

Accession #: Y01-712-01

Medium: Textiles

Description: Embroidered handkerchief

Accession #: Y01-690-33

Medium: Textiles

Description: red and blue embroidered handkerchief

Accession #: Y01-336-1-B