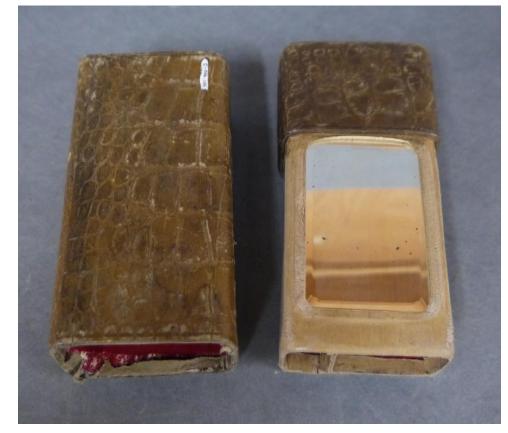

Accession #: Y01-263-1

Medium: Metal

Description: Calumet baking cannister

Recommendation: Poor condition

Accession #: Y01-400-3

Medium: Textile, glass

Description: Faux alligator skin box, with interior mirror