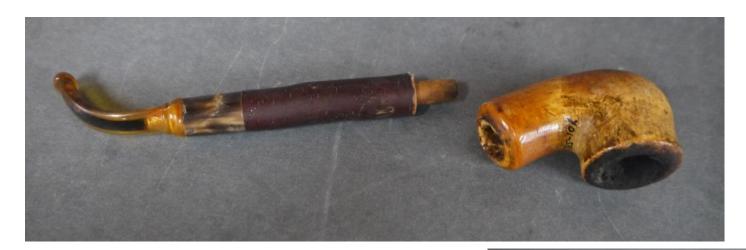

Description: Small round box, fabric coating

Recommendation: Poor condition, lacks historical relevance

Accession #: Y01-587-3A/B

Medium: Wood, metal

Description: Tobacco pipe chamber, mouthpiece

Recommendation: Poor condition

Medium: Wood, metal

Description: Tobacco pipe chamber

Recommendation: Poor condition, partial item

Accession #: Y01-443-27

Medium: Metal

Description: Small rectangular box, with lid

Recommendation: Poor condition, lacks relevance