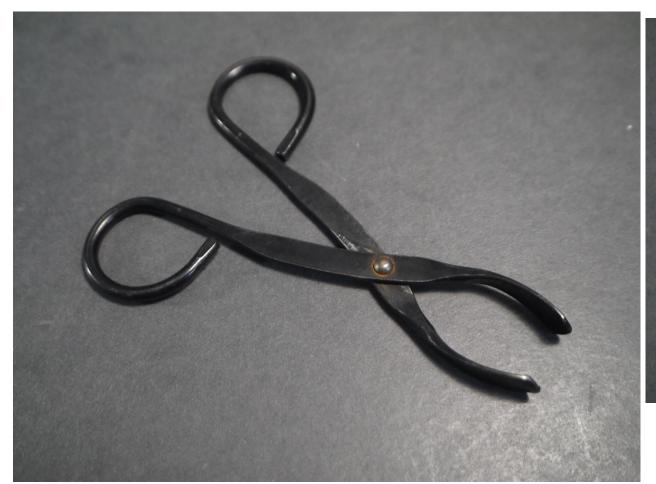

Medium: Metal

Description: Metal container

Recommendation: Lacks context/historical relevance

Medium: Metal

Description: Shoe hook

Medium: Metal

Description: Tweezers

Medium: Plastic