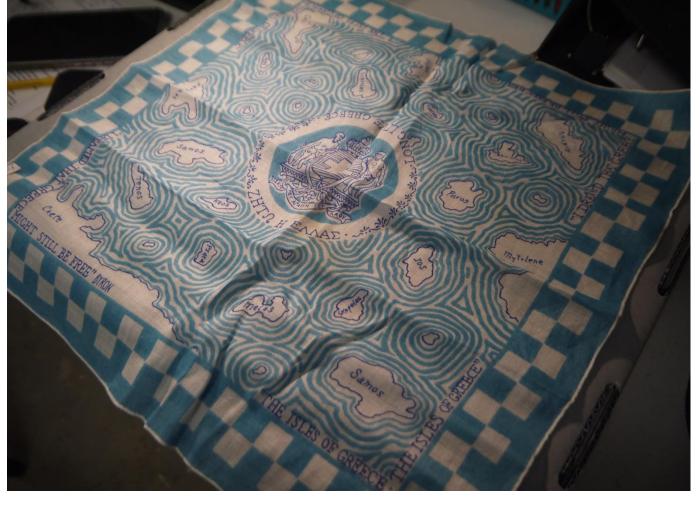

Description: Embroidered handkerchief

Medium: Textiles

Description: Embroidered handkerchief

Medium: Textiles

Description: Embroidered handkerchief

Accession #: Y01-849-32A

Medium: Textiles

Description: Greece map handkerchief