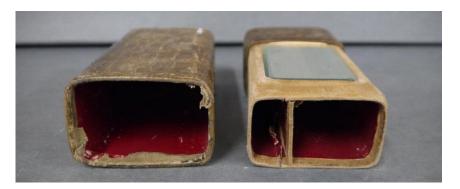

Accession #: Y01-263-1

Medium: Metal

Description: Calumet baking cannister

Recommendation: Poor condition

Accession #: Y01-400-3

Medium: Textile, glass

Description: Faux alligator skin box, with interior mirror