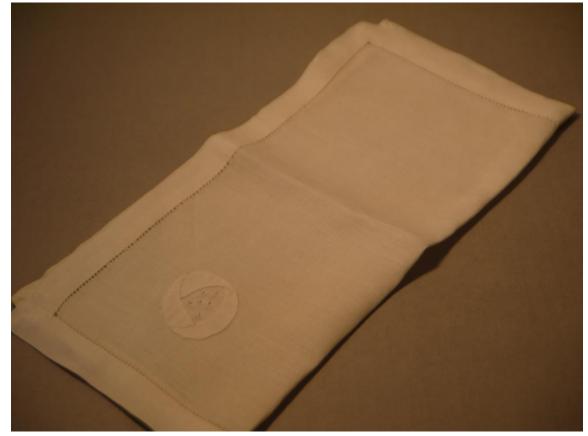

Accession #: Y01-470-37

Medium: Textiles

Description: Lace embedded handkerchief

Accession #: Y01-470-38

Medium: Textiles

Description: Embroidered handkerchief

Accession #: Y01-470-39

Medium: Textiles