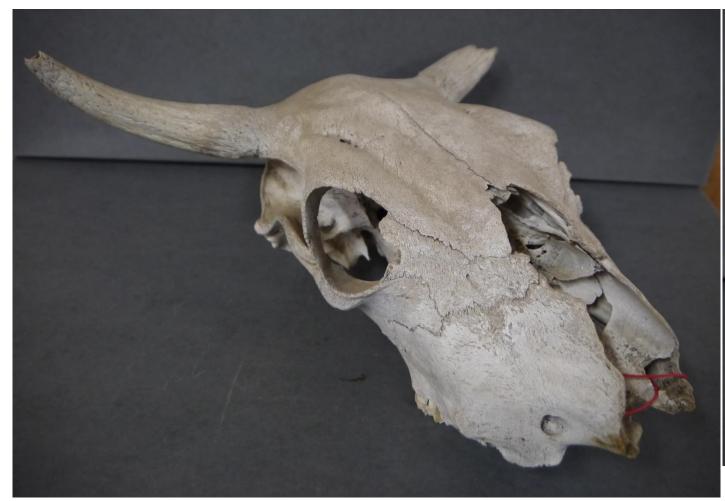

Medium: Metal, wood

Description: Curling iron

Accession #: Y01-661-40

Medium: Wood, metal

Description: Hog scraper

Accession #: Y01-166-4

Medium: Bone

Description: Cow skull