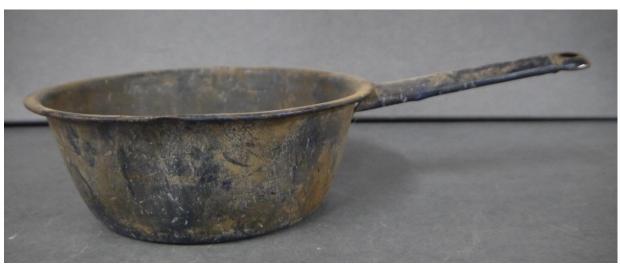

Recommendation: Lacks historical relevance

Accession #: Y01-320-1

Medium: Metal

Description: Large enamel pot

Recommendation: Duplicate, poor condition

Accession #: Y01-C274-16

Medium: Metal

Description: Bundt cake pan Recommendation: Duplicate

Medium: Metal

Description: Decorated bundt cake pan, enameled

Accession #: Y01-235-5

Medium: Metal

Description: Enameled metal tea cup

Accession #: Y01-421-11

Medium: Metal

Description: Enameled metal sauce pan