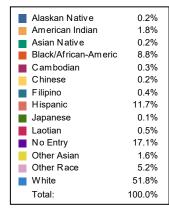

## **Clients by Race**

|                  | Total |
|------------------|-------|
| Total            | 931   |
| Alaskan Native   | 2     |
| American Indian  | 17    |
| Asian Native     | 2     |
| Black/African-Am | 82    |
| Cambodian        | 3     |
| Chinese          | 2     |
| Filipino         | 4     |
| Hispanic         | 109   |
| Japanese         | 1     |
| Laotian          | 5     |
| No Entry         | 159   |
| Other Asian      | 15    |
| Other Race       | 48    |
| White            | 482   |