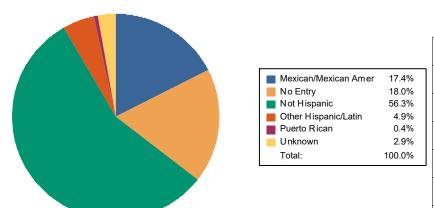

## **Clients by Ethnicity**

|                      | Total |
|----------------------|-------|
| Total                | 931   |
| Mexican/Mexican Amer | 162   |
| No Entry             | 168   |
| Not Hispanic         | 524   |
| Other Hispanic/Latin | 46    |
| Puerto Rican         | 4     |
| Unknown              | 27    |