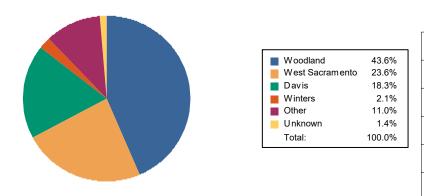

### **Clients by City of Residence**

|                 | Total |
|-----------------|-------|
| Total           | 931   |
| Woodland        | 406   |
| West Sacramento | 220   |
| Davis           | 170   |
| Winters         | 20    |
| Other           | 102   |
| Unknown         | 13    |