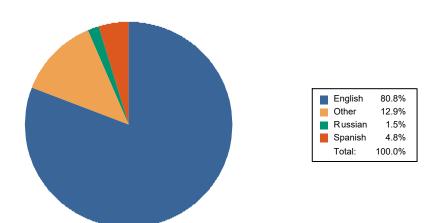

## **Clients by Primary Language**

|         | Total |
|---------|-------|
| Total   | 931   |
| English | 752   |
| Other   | 120   |
| Russian | 14    |
| Spanish | 45    |