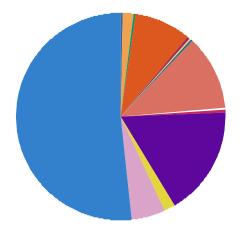

## **Clients by Primary Language**

|         | Total |
|---------|-------|
| Total   | 931   |
| English | 752   |
| Other   | 120   |
| Russian | 14    |
| Spanish | 45    |