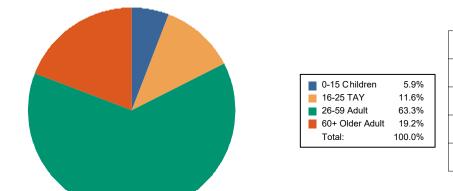

#### Clients by Age

|                 | Total |
|-----------------|-------|
| Total           | 931   |
| 0-15 Children   | 55    |
| 16-25 TAY       | 108   |
| 26-59 Adult     | 589   |
| 60+ Older Adult | 179   |