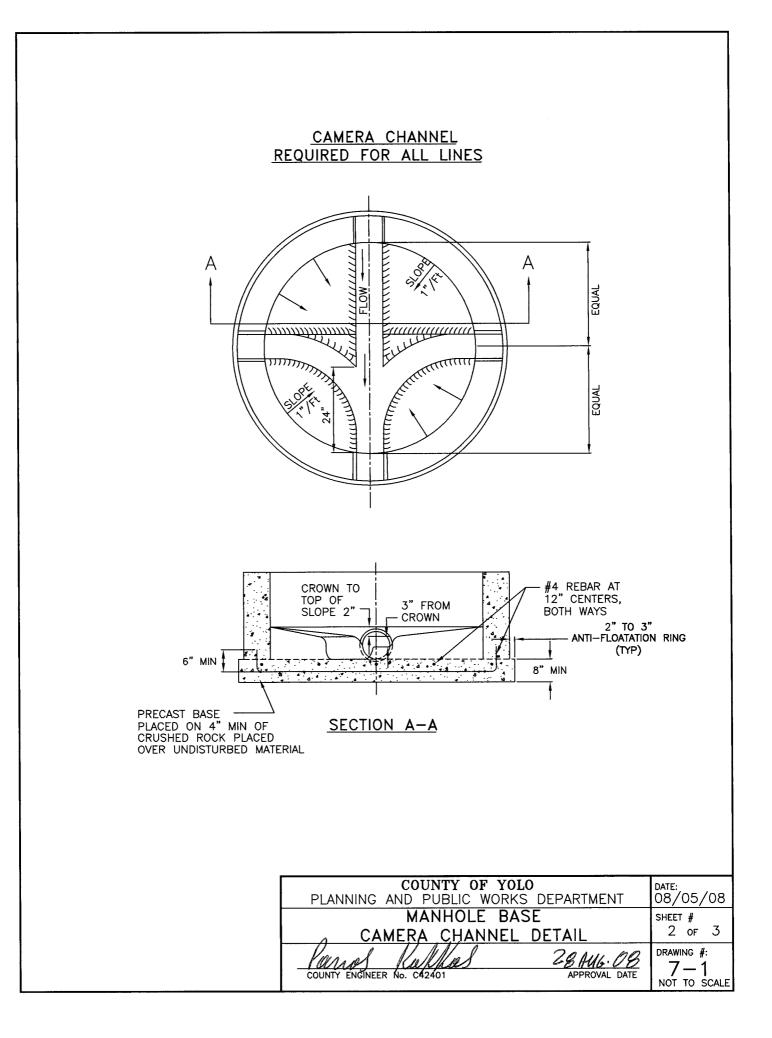

| Standard Drawings                 |        |                                                 |
|-----------------------------------|--------|-------------------------------------------------|
| Section 7 – Sanitary Sewer Design |        |                                                 |
| Drawing                           | Sheets | Description                                     |
| 7-1                               | 1 of 3 | Standard 48" Sewer Manhole                      |
| 7-1                               | 2 of 3 | Manhole Base, Camera Channel Detail             |
| 7-1                               | 3 of 3 | Manhole Base, Camera Channel Detail             |
| 7-2                               | 1 of 2 | Standard 60" Sewer Manhole (Type A)             |
| 7-2                               | 2 of 2 | Standard 60" Sewer Manhole (Type B)             |
| 7-3                               | 1      | Grey Iron Standard 24" Manhole Frame and Cover  |
| 7-4                               | 1      | Sewer Pipe Bedding and Initial Backfill         |
| 7-5                               | 1 of 3 | Sewer Services                                  |
| 7-5                               | 2 of 3 | Service Cleanout to Grade                       |
| 7-5                               | 3 of 3 | Service Cleanout to Grade Backfill Requirements |
| 7-6                               | 1 of 2 | Flushing Branch                                 |
| 7-6                               | 2 of 2 | Flushing Branch Frame and Cover                 |
| 7-7                               | 1 of 2 | Utility Crossing                                |
| 7-7                               | 2 of 2 | Utility Crossing                                |