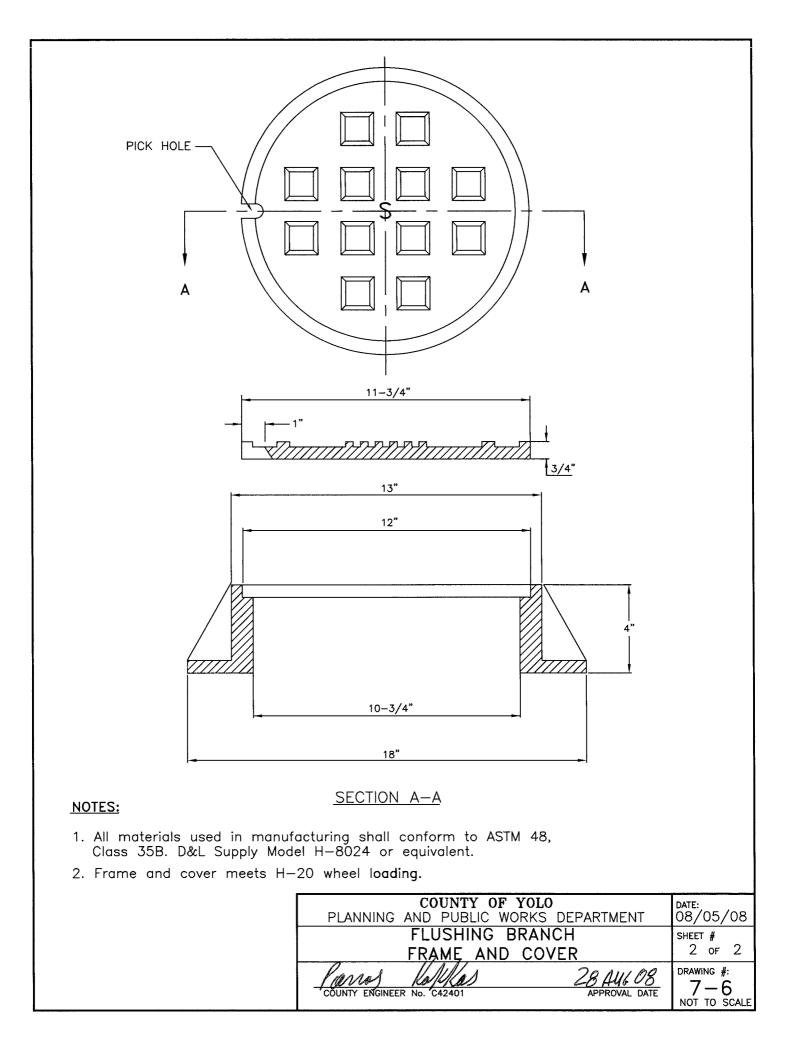

| Standard Drawings                 |        |                                                 |
|-----------------------------------|--------|-------------------------------------------------|
| Section 7 – Sanitary Sewer Design |        |                                                 |
| Drawing                           | Sheets | Description                                     |
| 7-1                               | 1 of 3 | Standard 48" Sewer Manhole                      |
| 7-1                               | 2 of 3 | Manhole Base, Camera Channel Detail             |
| 7-1                               | 3 of 3 | Manhole Base, Camera Channel Detail             |
| 7-2                               | 1 of 2 | Standard 60" Sewer Manhole (Type A)             |
| 7-2                               | 2 of 2 | Standard 60" Sewer Manhole (Type B)             |
| 7-3                               | 1      | Grey Iron Standard 24" Manhole Frame and Cover  |
| 7-4                               | 1      | Sewer Pipe Bedding and Initial Backfill         |
| 7-5                               | 1 of 3 | Sewer Services                                  |
| 7-5                               | 2 of 3 | Service Cleanout to Grade                       |
| 7-5                               | 3 of 3 | Service Cleanout to Grade Backfill Requirements |
| 7-6                               | 1 of 2 | Flushing Branch                                 |
| 7-6                               | 2 of 2 | Flushing Branch Frame and Cover                 |
| 7-7                               | 1 of 2 | Utility Crossing                                |
| 7-7                               | 2 of 2 | Utility Crossing                                |