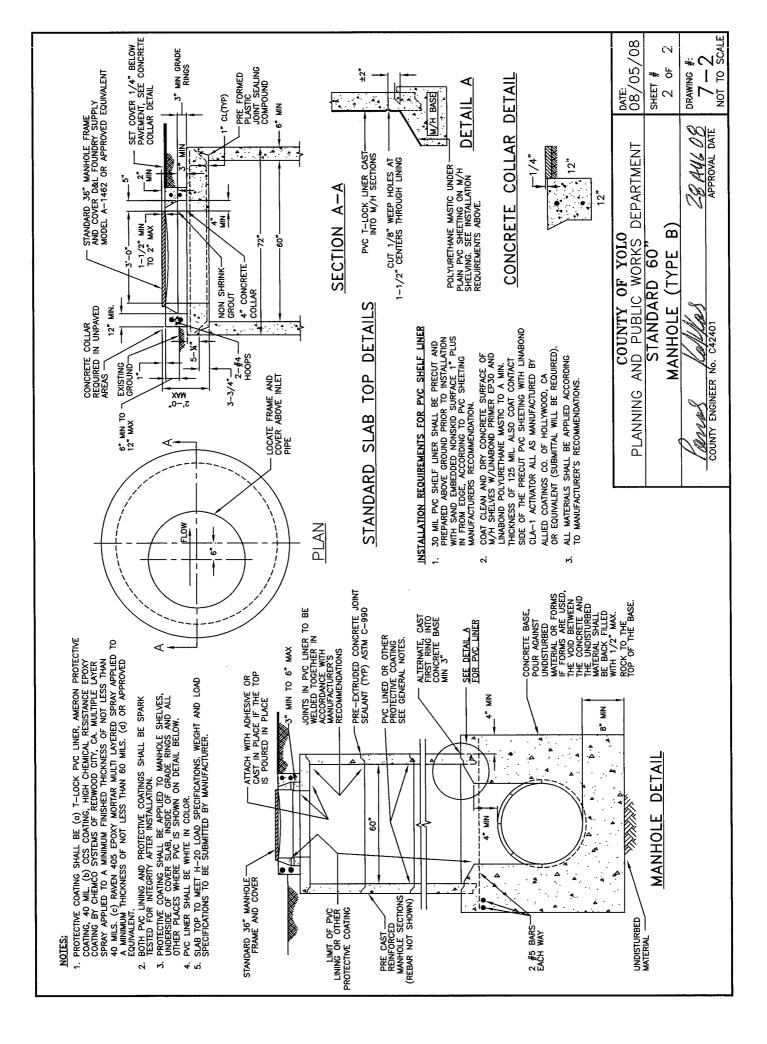

| Standard Drawings                 |        |                                                 |
|-----------------------------------|--------|-------------------------------------------------|
| Section 7 – Sanitary Sewer Design |        |                                                 |
| Drawing                           | Sheets | Description                                     |
| 7-1                               | 1 of 3 | Standard 48" Sewer Manhole                      |
| 7-1                               | 2 of 3 | Manhole Base, Camera Channel Detail             |
| 7-1                               | 3 of 3 | Manhole Base, Camera Channel Detail             |
| 7-2                               | 1 of 2 | Standard 60" Sewer Manhole (Type A)             |
| 7-2                               | 2 of 2 | Standard 60" Sewer Manhole (Type B)             |
| 7-3                               | 1      | Grey Iron Standard 24" Manhole Frame and Cover  |
| 7-4                               | 1      | Sewer Pipe Bedding and Initial Backfill         |
| 7-5                               | 1 of 3 | Sewer Services                                  |
| 7-5                               | 2 of 3 | Service Cleanout to Grade                       |
| 7-5                               | 3 of 3 | Service Cleanout to Grade Backfill Requirements |
| 7-6                               | 1 of 2 | Flushing Branch                                 |
| 7-6                               | 2 of 2 | Flushing Branch Frame and Cover                 |
| 7-7                               | 1 of 2 | Utility Crossing                                |
| 7-7                               | 2 of 2 | Utility Crossing                                |