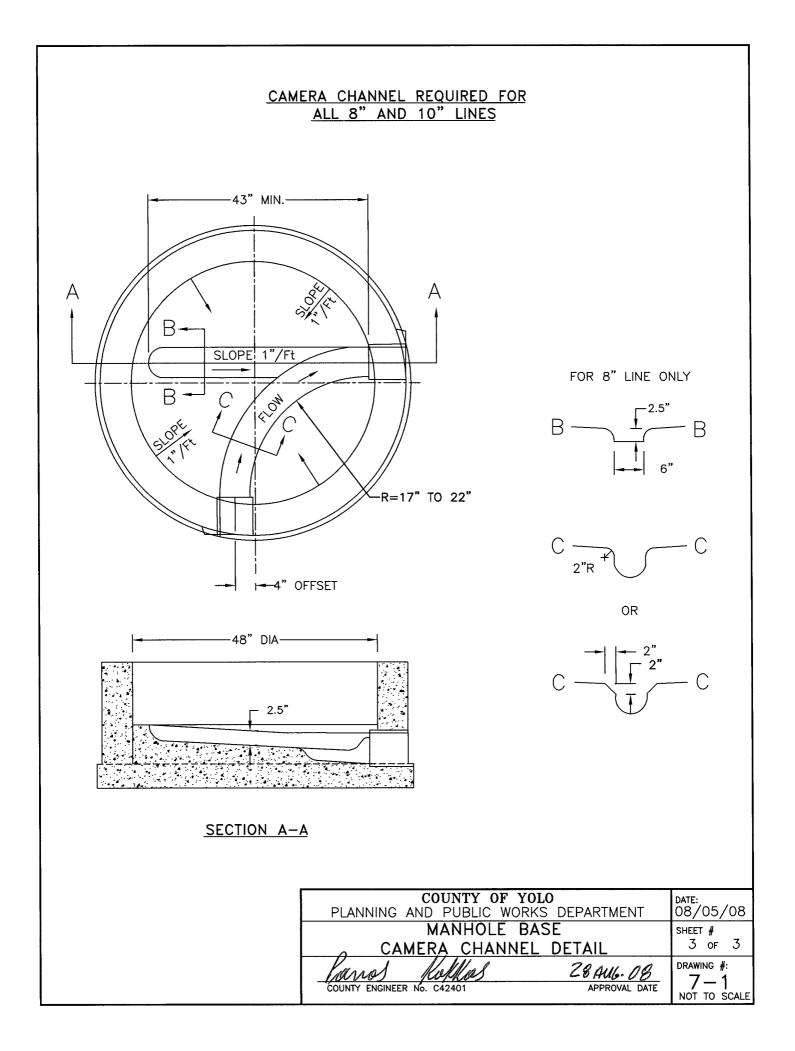

| Standard Drawings                 |        |                                                 |
|-----------------------------------|--------|-------------------------------------------------|
| Section 7 – Sanitary Sewer Design |        |                                                 |
| Drawing                           | Sheets | Description                                     |
| 7-1                               | 1 of 3 | Standard 48" Sewer Manhole                      |
| 7-1                               | 2 of 3 | Manhole Base, Camera Channel Detail             |
| 7-1                               | 3 of 3 | Manhole Base, Camera Channel Detail             |
| 7-2                               | 1 of 2 | Standard 60" Sewer Manhole (Type A)             |
| 7-2                               | 2 of 2 | Standard 60" Sewer Manhole (Type B)             |
| 7-3                               | 1      | Grey Iron Standard 24" Manhole Frame and Cover  |
| 7-4                               | 1      | Sewer Pipe Bedding and Initial Backfill         |
| 7-5                               | 1 of 3 | Sewer Services                                  |
| 7-5                               | 2 of 3 | Service Cleanout to Grade                       |
| 7-5                               | 3 of 3 | Service Cleanout to Grade Backfill Requirements |
| 7-6                               | 1 of 2 | Flushing Branch                                 |
| 7-6                               | 2 of 2 | Flushing Branch Frame and Cover                 |
| 7-7                               | 1 of 2 | Utility Crossing                                |
| 7-7                               | 2 of 2 | Utility Crossing                                |