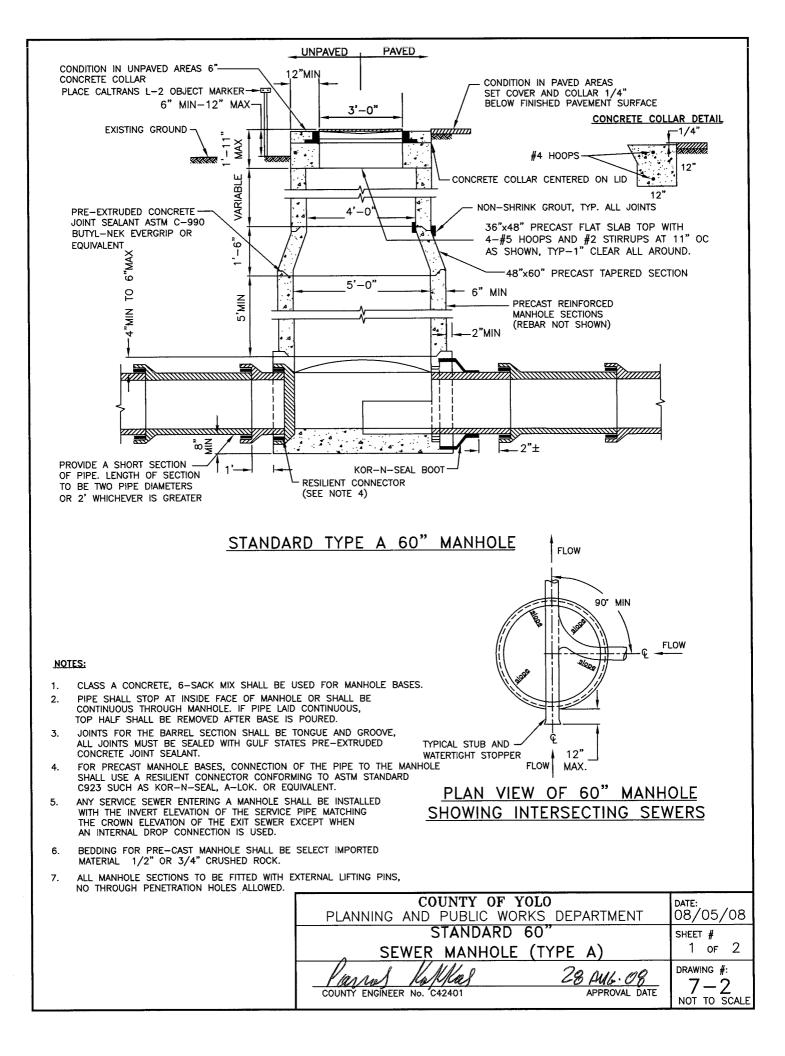

| Standard Drawings                 |        |                                                 |
|-----------------------------------|--------|-------------------------------------------------|
| Section 7 – Sanitary Sewer Design |        |                                                 |
| Drawing                           | Sheets | Description                                     |
| 7-1                               | 1 of 3 | Standard 48" Sewer Manhole                      |
| 7-1                               | 2 of 3 | Manhole Base, Camera Channel Detail             |
| 7-1                               | 3 of 3 | Manhole Base, Camera Channel Detail             |
| 7-2                               | 1 of 2 | Standard 60" Sewer Manhole (Type A)             |
| 7-2                               | 2 of 2 | Standard 60" Sewer Manhole (Type B)             |
| 7-3                               | 1      | Grey Iron Standard 24" Manhole Frame and Cover  |
| 7-4                               | 1      | Sewer Pipe Bedding and Initial Backfill         |
| 7-5                               | 1 of 3 | Sewer Services                                  |
| 7-5                               | 2 of 3 | Service Cleanout to Grade                       |
| 7-5                               | 3 of 3 | Service Cleanout to Grade Backfill Requirements |
| 7-6                               | 1 of 2 | Flushing Branch                                 |
| 7-6                               | 2 of 2 | Flushing Branch Frame and Cover                 |
| 7-7                               | 1 of 2 | Utility Crossing                                |
| 7-7                               | 2 of 2 | Utility Crossing                                |