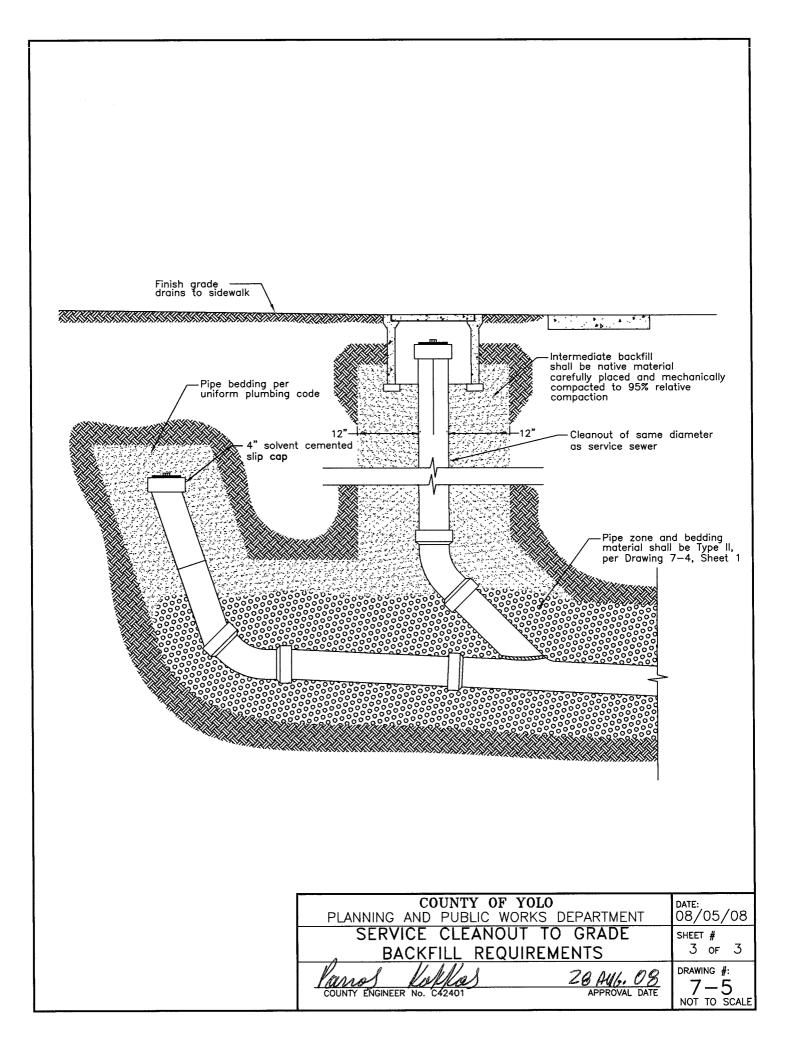

| Standard Drawings                 |        |                                                 |
|-----------------------------------|--------|-------------------------------------------------|
| Section 7 – Sanitary Sewer Design |        |                                                 |
| Drawing                           | Sheets | Description                                     |
| 7-1                               | 1 of 3 | Standard 48" Sewer Manhole                      |
| 7-1                               | 2 of 3 | Manhole Base, Camera Channel Detail             |
| 7-1                               | 3 of 3 | Manhole Base, Camera Channel Detail             |
| 7-2                               | 1 of 2 | Standard 60" Sewer Manhole (Type A)             |
| 7-2                               | 2 of 2 | Standard 60" Sewer Manhole (Type B)             |
| 7-3                               | 1      | Grey Iron Standard 24" Manhole Frame and Cover  |
| 7-4                               | 1      | Sewer Pipe Bedding and Initial Backfill         |
| 7-5                               | 1 of 3 | Sewer Services                                  |
| 7-5                               | 2 of 3 | Service Cleanout to Grade                       |
| 7-5                               | 3 of 3 | Service Cleanout to Grade Backfill Requirements |
| 7-6                               | 1 of 2 | Flushing Branch                                 |
| 7-6                               | 2 of 2 | Flushing Branch Frame and Cover                 |
| 7-7                               | 1 of 2 | Utility Crossing                                |
| 7-7                               | 2 of 2 | Utility Crossing                                |