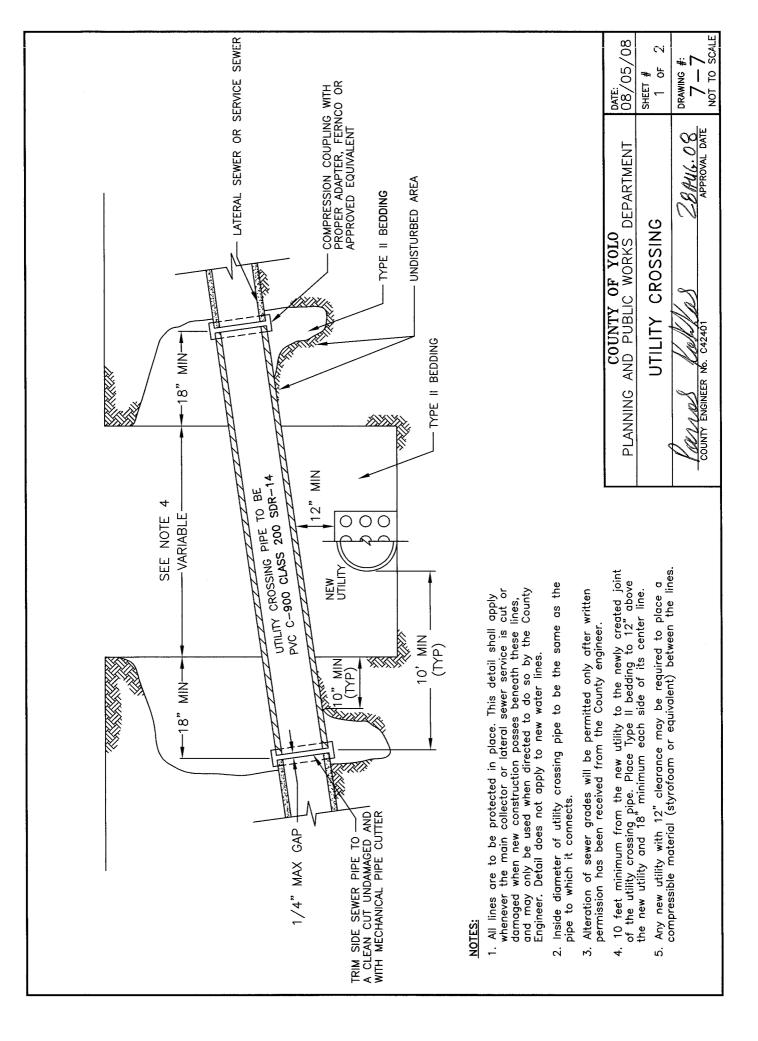

| Standard Drawings                 |        |                                                 |
|-----------------------------------|--------|-------------------------------------------------|
| Section 7 – Sanitary Sewer Design |        |                                                 |
| Drawing                           | Sheets | Description                                     |
| 7-1                               | 1 of 3 | Standard 48" Sewer Manhole                      |
| 7-1                               | 2 of 3 | Manhole Base, Camera Channel Detail             |
| 7-1                               | 3 of 3 | Manhole Base, Camera Channel Detail             |
| 7-2                               | 1 of 2 | Standard 60" Sewer Manhole (Type A)             |
| 7-2                               | 2 of 2 | Standard 60" Sewer Manhole (Type B)             |
| 7-3                               | 1      | Grey Iron Standard 24" Manhole Frame and Cover  |
| 7-4                               | 1      | Sewer Pipe Bedding and Initial Backfill         |
| 7-5                               | 1 of 3 | Sewer Services                                  |
| 7-5                               | 2 of 3 | Service Cleanout to Grade                       |
| 7-5                               | 3 of 3 | Service Cleanout to Grade Backfill Requirements |
| 7-6                               | 1 of 2 | Flushing Branch                                 |
| 7-6                               | 2 of 2 | Flushing Branch Frame and Cover                 |
| 7-7                               | 1 of 2 | Utility Crossing                                |
| 7-7                               | 2 of 2 | Utility Crossing                                |