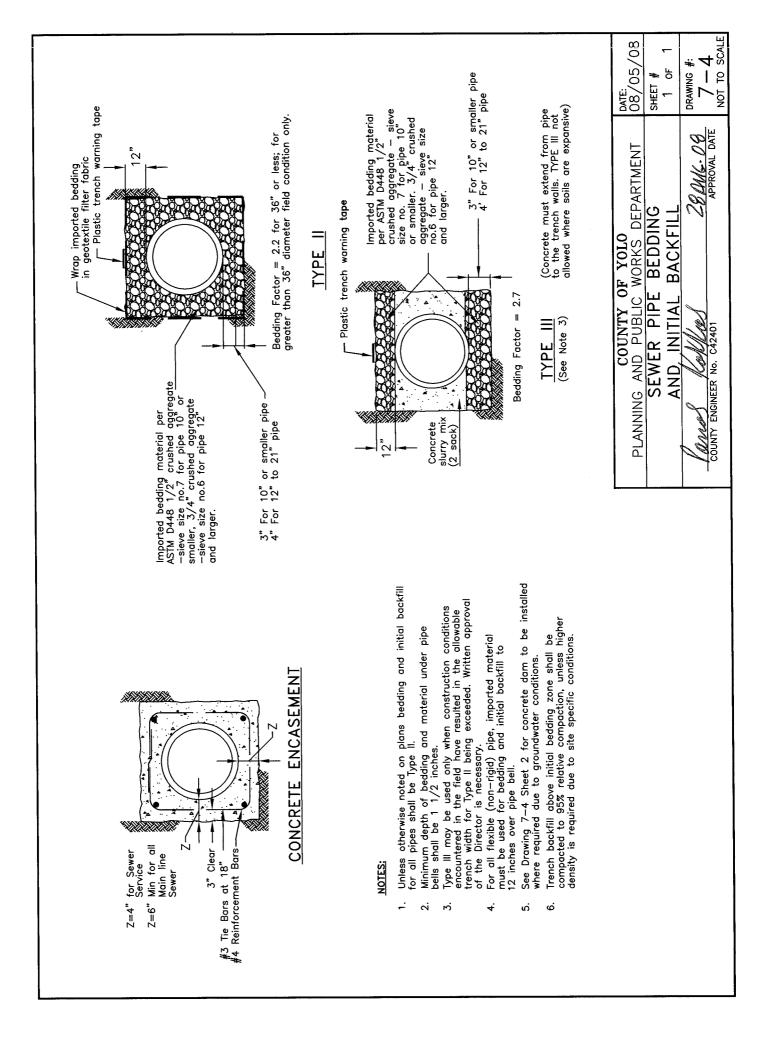

| Standard Drawings                 |        |                                                 |
|-----------------------------------|--------|-------------------------------------------------|
| Section 7 – Sanitary Sewer Design |        |                                                 |
| Drawing                           | Sheets | Description                                     |
| 7-1                               | 1 of 3 | Standard 48" Sewer Manhole                      |
| 7-1                               | 2 of 3 | Manhole Base, Camera Channel Detail             |
| 7-1                               | 3 of 3 | Manhole Base, Camera Channel Detail             |
| 7-2                               | 1 of 2 | Standard 60" Sewer Manhole (Type A)             |
| 7-2                               | 2 of 2 | Standard 60" Sewer Manhole (Type B)             |
| 7-3                               | 1      | Grey Iron Standard 24" Manhole Frame and Cover  |
| 7-4                               | 1      | Sewer Pipe Bedding and Initial Backfill         |
| 7-5                               | 1 of 3 | Sewer Services                                  |
| 7-5                               | 2 of 3 | Service Cleanout to Grade                       |
| 7-5                               | 3 of 3 | Service Cleanout to Grade Backfill Requirements |
| 7-6                               | 1 of 2 | Flushing Branch                                 |
| 7-6                               | 2 of 2 | Flushing Branch Frame and Cover                 |
| 7-7                               | 1 of 2 | Utility Crossing                                |
| 7-7                               | 2 of 2 | Utility Crossing                                |