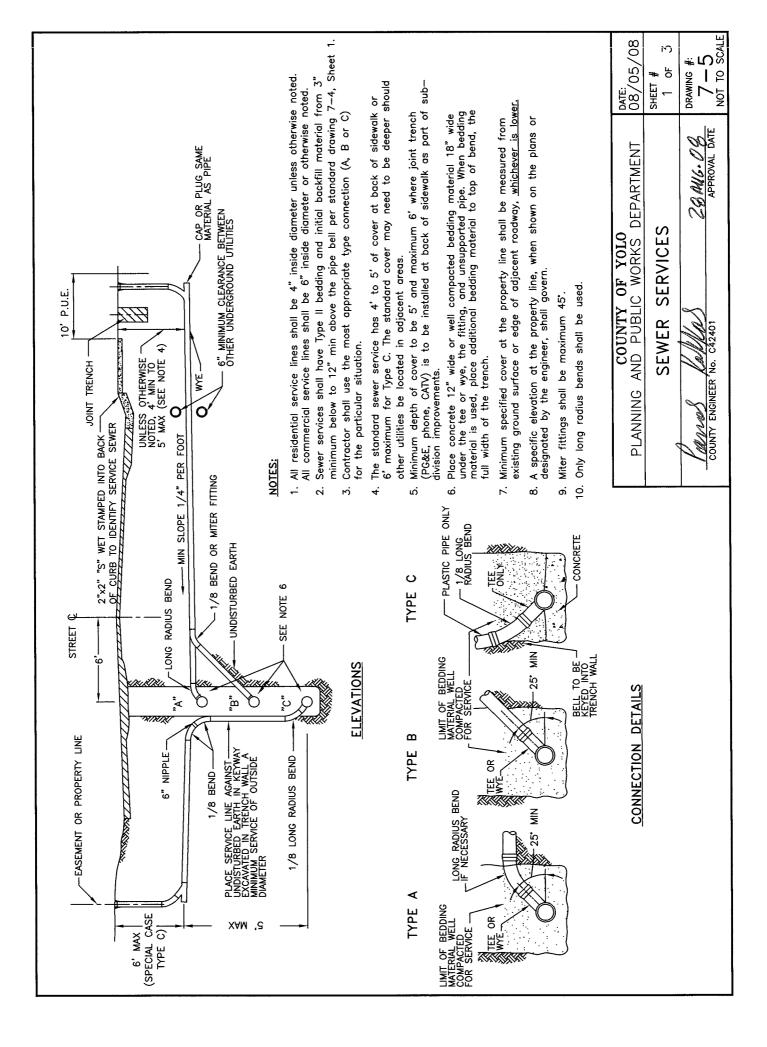

| Standard Drawings                 |        |                                                 |
|-----------------------------------|--------|-------------------------------------------------|
| Section 7 – Sanitary Sewer Design |        |                                                 |
| Drawing                           | Sheets | Description                                     |
| 7-1                               | 1 of 3 | Standard 48" Sewer Manhole                      |
| 7-1                               | 2 of 3 | Manhole Base, Camera Channel Detail             |
| 7-1                               | 3 of 3 | Manhole Base, Camera Channel Detail             |
| 7-2                               | 1 of 2 | Standard 60" Sewer Manhole (Type A)             |
| 7-2                               | 2 of 2 | Standard 60" Sewer Manhole (Type B)             |
| 7-3                               | 1      | Grey Iron Standard 24" Manhole Frame and Cover  |
| 7-4                               | 1      | Sewer Pipe Bedding and Initial Backfill         |
| 7-5                               | 1 of 3 | Sewer Services                                  |
| 7-5                               | 2 of 3 | Service Cleanout to Grade                       |
| 7-5                               | 3 of 3 | Service Cleanout to Grade Backfill Requirements |
| 7-6                               | 1 of 2 | Flushing Branch                                 |
| 7-6                               | 2 of 2 | Flushing Branch Frame and Cover                 |
| 7-7                               | 1 of 2 | Utility Crossing                                |
| 7-7                               | 2 of 2 | Utility Crossing                                |