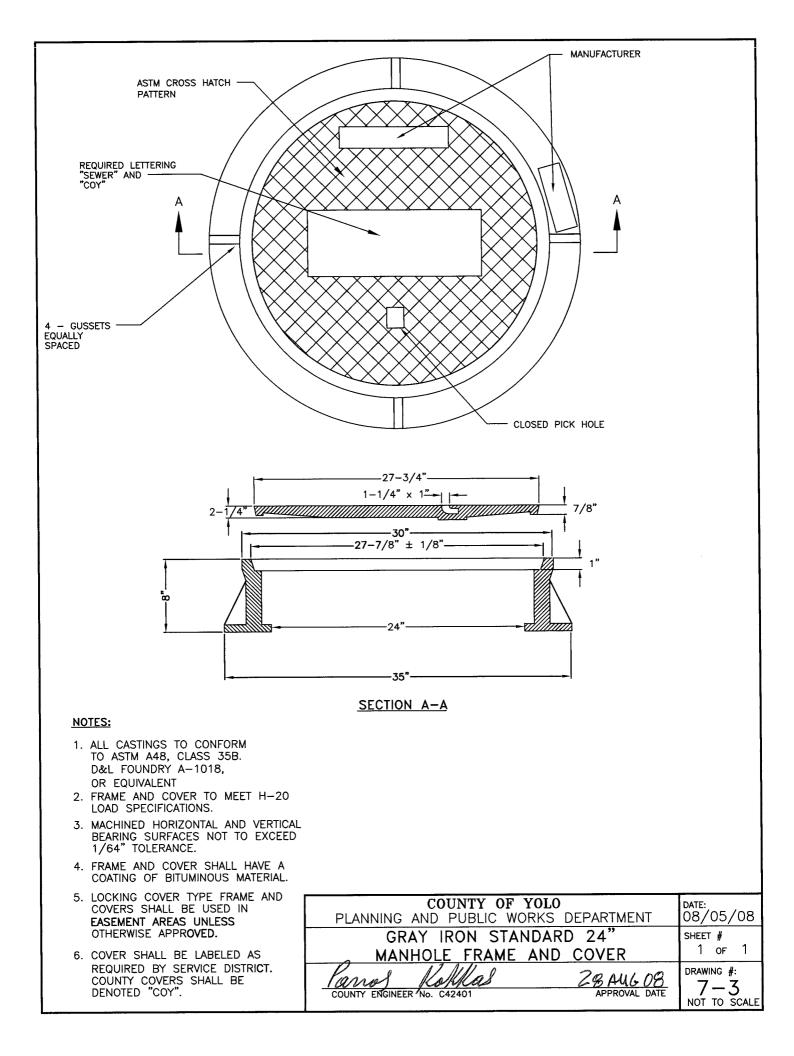

| Standard Drawings                 |        |                                                 |
|-----------------------------------|--------|-------------------------------------------------|
| Section 7 – Sanitary Sewer Design |        |                                                 |
| Drawing                           | Sheets | Description                                     |
| 7-1                               | 1 of 3 | Standard 48" Sewer Manhole                      |
| 7-1                               | 2 of 3 | Manhole Base, Camera Channel Detail             |
| 7-1                               | 3 of 3 | Manhole Base, Camera Channel Detail             |
| 7-2                               | 1 of 2 | Standard 60" Sewer Manhole (Type A)             |
| 7-2                               | 2 of 2 | Standard 60" Sewer Manhole (Type B)             |
| 7-3                               | 1      | Grey Iron Standard 24" Manhole Frame and Cover  |
| 7-4                               | 1      | Sewer Pipe Bedding and Initial Backfill         |
| 7-5                               | 1 of 3 | Sewer Services                                  |
| 7-5                               | 2 of 3 | Service Cleanout to Grade                       |
| 7-5                               | 3 of 3 | Service Cleanout to Grade Backfill Requirements |
| 7-6                               | 1 of 2 | Flushing Branch                                 |
| 7-6                               | 2 of 2 | Flushing Branch Frame and Cover                 |
| 7-7                               | 1 of 2 | Utility Crossing                                |
| 7-7                               | 2 of 2 | Utility Crossing                                |