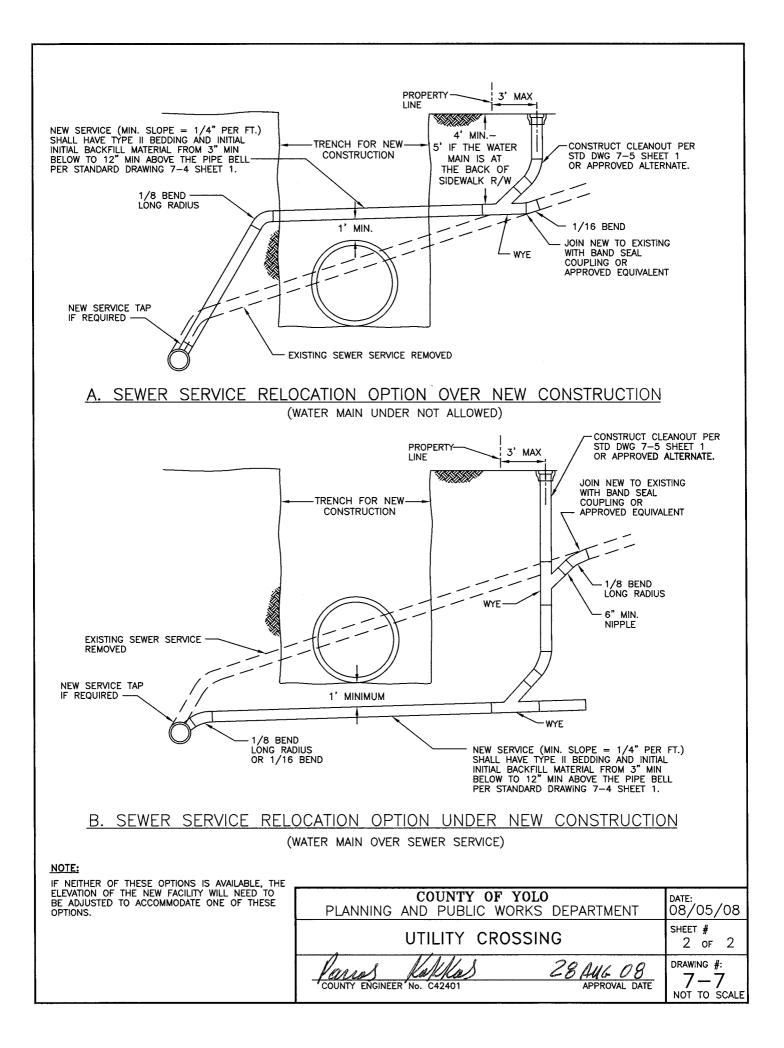

| Standard Drawings                 |        |                                                 |
|-----------------------------------|--------|-------------------------------------------------|
| Section 7 – Sanitary Sewer Design |        |                                                 |
| Drawing                           | Sheets | Description                                     |
| 7-1                               | 1 of 3 | Standard 48" Sewer Manhole                      |
| 7-1                               | 2 of 3 | Manhole Base, Camera Channel Detail             |
| 7-1                               | 3 of 3 | Manhole Base, Camera Channel Detail             |
| 7-2                               | 1 of 2 | Standard 60" Sewer Manhole (Type A)             |
| 7-2                               | 2 of 2 | Standard 60" Sewer Manhole (Type B)             |
| 7-3                               | 1      | Grey Iron Standard 24" Manhole Frame and Cover  |
| 7-4                               | 1      | Sewer Pipe Bedding and Initial Backfill         |
| 7-5                               | 1 of 3 | Sewer Services                                  |
| 7-5                               | 2 of 3 | Service Cleanout to Grade                       |
| 7-5                               | 3 of 3 | Service Cleanout to Grade Backfill Requirements |
| 7-6                               | 1 of 2 | Flushing Branch                                 |
| 7-6                               | 2 of 2 | Flushing Branch Frame and Cover                 |
| 7-7                               | 1 of 2 | Utility Crossing                                |
| 7-7                               | 2 of 2 | Utility Crossing                                |