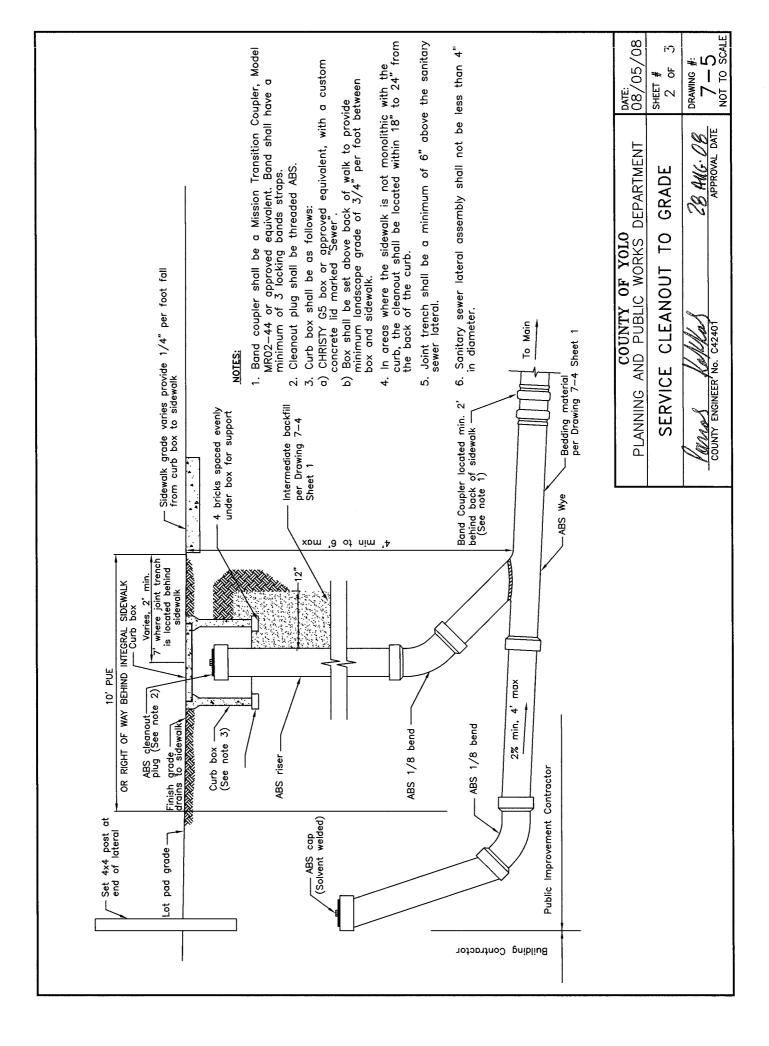

| Standard Drawings                 |        |                                                 |
|-----------------------------------|--------|-------------------------------------------------|
| Section 7 – Sanitary Sewer Design |        |                                                 |
| Drawing                           | Sheets | Description                                     |
| 7-1                               | 1 of 3 | Standard 48" Sewer Manhole                      |
| 7-1                               | 2 of 3 | Manhole Base, Camera Channel Detail             |
| 7-1                               | 3 of 3 | Manhole Base, Camera Channel Detail             |
| 7-2                               | 1 of 2 | Standard 60" Sewer Manhole (Type A)             |
| 7-2                               | 2 of 2 | Standard 60" Sewer Manhole (Type B)             |
| 7-3                               | 1      | Grey Iron Standard 24" Manhole Frame and Cover  |
| 7-4                               | 1      | Sewer Pipe Bedding and Initial Backfill         |
| 7-5                               | 1 of 3 | Sewer Services                                  |
| 7-5                               | 2 of 3 | Service Cleanout to Grade                       |
| 7-5                               | 3 of 3 | Service Cleanout to Grade Backfill Requirements |
| 7-6                               | 1 of 2 | Flushing Branch                                 |
| 7-6                               | 2 of 2 | Flushing Branch Frame and Cover                 |
| 7-7                               | 1 of 2 | Utility Crossing                                |
| 7-7                               | 2 of 2 | Utility Crossing                                |