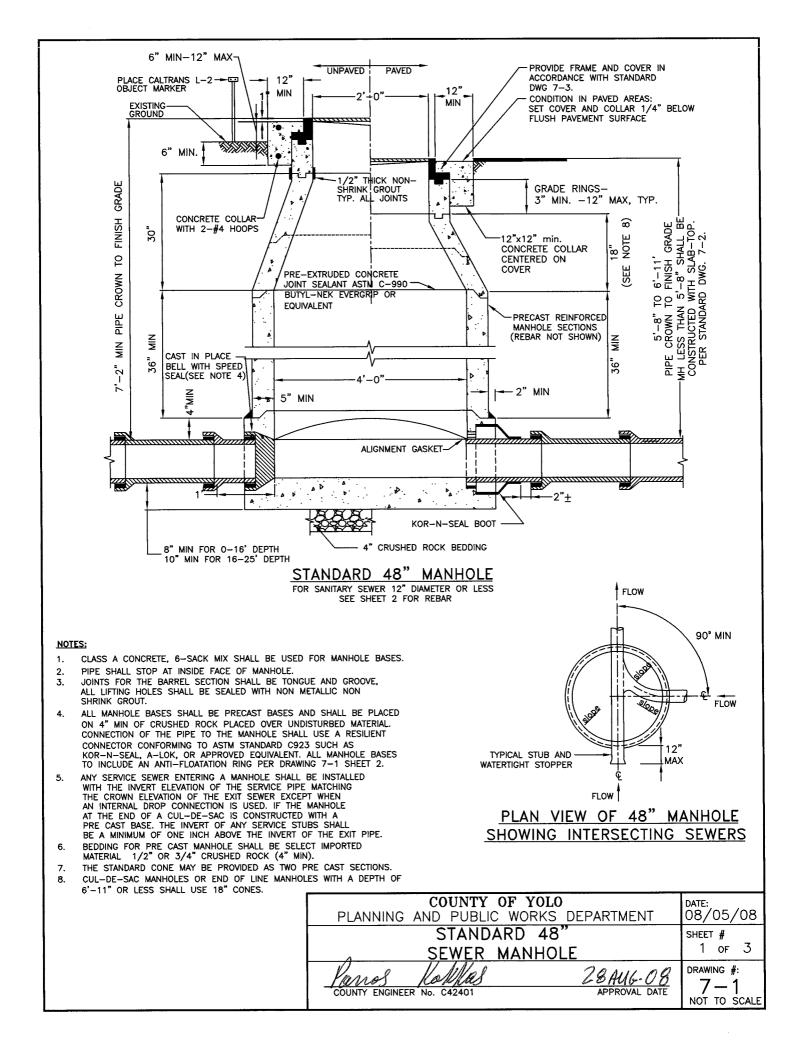

| Standard Drawings                 |        |                                                 |
|-----------------------------------|--------|-------------------------------------------------|
| Section 7 – Sanitary Sewer Design |        |                                                 |
| Drawing                           | Sheets | Description                                     |
| 7-1                               | 1 of 3 | Standard 48" Sewer Manhole                      |
| 7-1                               | 2 of 3 | Manhole Base, Camera Channel Detail             |
| 7-1                               | 3 of 3 | Manhole Base, Camera Channel Detail             |
| 7-2                               | 1 of 2 | Standard 60" Sewer Manhole (Type A)             |
| 7-2                               | 2 of 2 | Standard 60" Sewer Manhole (Type B)             |
| 7-3                               | 1      | Grey Iron Standard 24" Manhole Frame and Cover  |
| 7-4                               | 1      | Sewer Pipe Bedding and Initial Backfill         |
| 7-5                               | 1 of 3 | Sewer Services                                  |
| 7-5                               | 2 of 3 | Service Cleanout to Grade                       |
| 7-5                               | 3 of 3 | Service Cleanout to Grade Backfill Requirements |
| 7-6                               | 1 of 2 | Flushing Branch                                 |
| 7-6                               | 2 of 2 | Flushing Branch Frame and Cover                 |
| 7-7                               | 1 of 2 | Utility Crossing                                |
| 7-7                               | 2 of 2 | Utility Crossing                                |