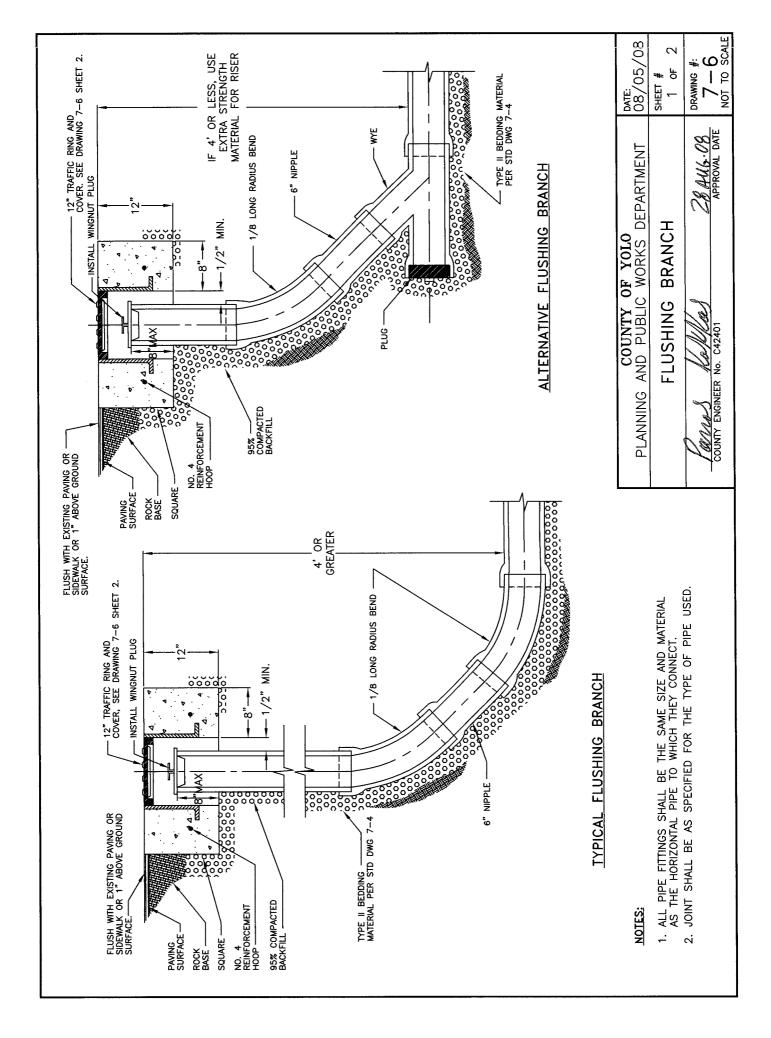

| Standard Drawings                 |        |                                                 |
|-----------------------------------|--------|-------------------------------------------------|
| Section 7 – Sanitary Sewer Design |        |                                                 |
| Drawing                           | Sheets | Description                                     |
| 7-1                               | 1 of 3 | Standard 48" Sewer Manhole                      |
| 7-1                               | 2 of 3 | Manhole Base, Camera Channel Detail             |
| 7-1                               | 3 of 3 | Manhole Base, Camera Channel Detail             |
| 7-2                               | 1 of 2 | Standard 60" Sewer Manhole (Type A)             |
| 7-2                               | 2 of 2 | Standard 60" Sewer Manhole (Type B)             |
| 7-3                               | 1      | Grey Iron Standard 24" Manhole Frame and Cover  |
| 7-4                               | 1      | Sewer Pipe Bedding and Initial Backfill         |
| 7-5                               | 1 of 3 | Sewer Services                                  |
| 7-5                               | 2 of 3 | Service Cleanout to Grade                       |
| 7-5                               | 3 of 3 | Service Cleanout to Grade Backfill Requirements |
| 7-6                               | 1 of 2 | Flushing Branch                                 |
| 7-6                               | 2 of 2 | Flushing Branch Frame and Cover                 |
| 7-7                               | 1 of 2 | Utility Crossing                                |
| 7-7                               | 2 of 2 | Utility Crossing                                |