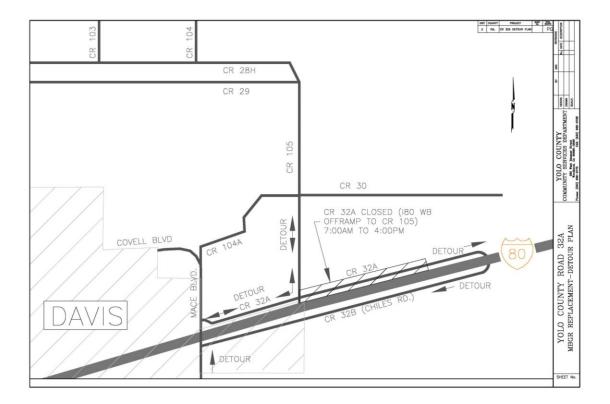

## Road Closures Due to Guardrail Repair on CR 32A

Contact: Jenny Tan, Public Information Officer

(Woodland, CA) - Due to guardrail repair work on County Road 32A, a portion of the road will be closed from 7:00 a.m. to 4:00 p.m. from August 31 - September 4. The closure will extend on County Road 32A from the Interstate-80 westbound ramp to the intersection of County Road 105.

Travelers will experience delays along this route. Detour signs will direct motorists to alternate routes. Access to properties and businesses along the closed section of the road will be provided at all times. The work will be performed by County Road Crews.

###

Attachment: Detour Map