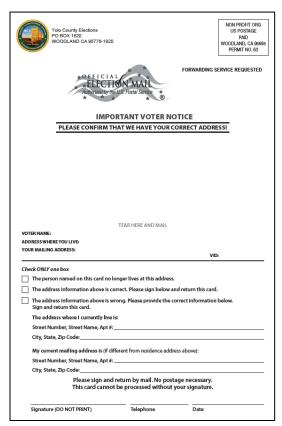

## Yolo County Elections Office Address Confirmation Postcard

Woodland, CA – The Yolo County Elections Office is mailing an Address Confirmation Postcard to all active registered voters today, Friday, September 11, 2020. Voters are asked to carefully review the information and confirm that it is correct to ensure you receive all important election mail. Please fill out the required information, sign the postcard and return it promptly (return postage is paid). Below is an image of the postcard: