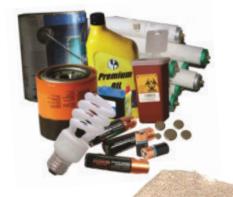

## HOUSEHOLD HAZARDOUS WASTE: HOW IT WORKS

compact fluorescent bulbs

home generated medicine or sharps

pesticides and herbicides

\*to see a full list of hazardous waste items, visit YoloCounty.org/Landfill