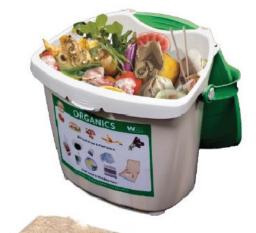

### ORGANICS: HOW IT WORKS

Food & organic waste includes scraps of fruits, bread, meat, bones, egg shells, grass, wood chips, leaves, & more.

Food & Organic Waste

Did you know that food-soiled paper like napkins, coffee filters, & pizza boxes should also go in the organics bin?

organics to Compost

Plant & Animal Life

Waste Collector Life (ycle of

Yolo County has two waste haulers: Waste Management and Recology Davis. See the month of December for more information on your hauler!