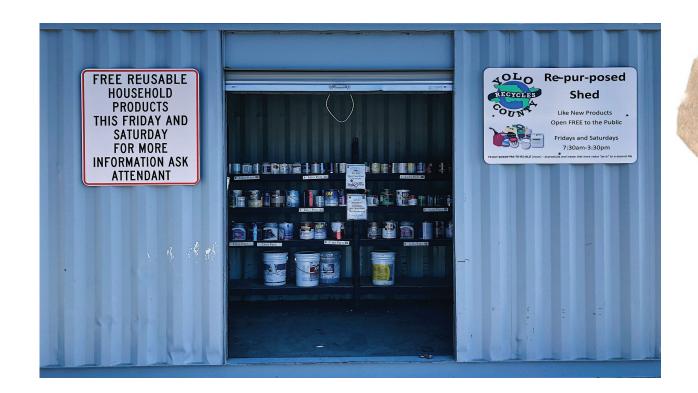

### DO:

- Do utilize reuse programs in your community like the one pictured below at the Yolo County Landfill.
- Do check your jurisdiction's **resources** to determine where each hazardous item should go.

The Yolo County Landfill has a

Re-pur-posed shed for hazardous
waste items that are in good
condition or unused. These items are
available to the local community for
FREE Fridays and Saturdays from
7:30 AM to 3:30 PM!