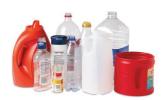

Plastics (Bottles, Jugs, Jars & Containers)

Glass Bottles & Jars

Metal/Aluminum (Cans, Aerosol Cans, Foil)

Clean & Dry Paper, Cardboard

### DO:

- Separate your recyclables correctly by only putting the items shown below into your recycling cart.
- Rinse and dry recyclable containers before placing them in your recycling cart.