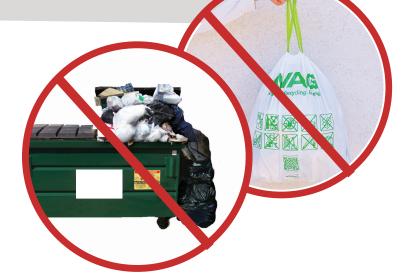

### DON'T:

- Don't bag your recyclables. Plastic bags cannot be recycled and contaminate batches of good recyclables.
- Don't overfill your recycling cart. The lid must be able to close in order to prevent litter and allow your hauler to safely pick-up your cart.