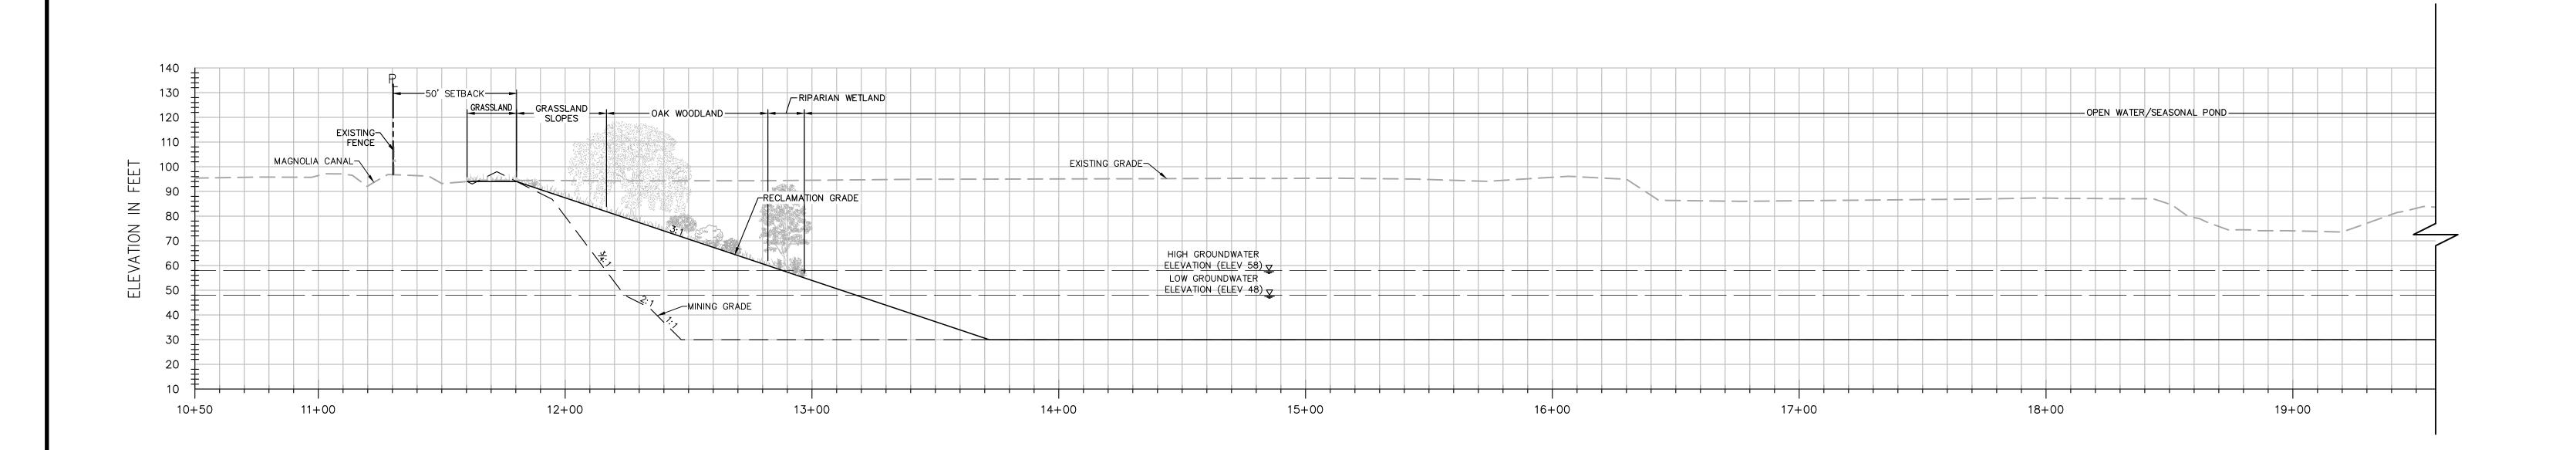

## **NOTES:**

30+00

1. ELEVATIONS AND DISTANCES ARE APPROXIMATE. EXISTING GROUND IS BASED ON AERIAL TOPOGRAPHY FLOWN IN APRIL 2010 BY POINT CO. PHOTOGRAMMETRIC SERVICES.

- HIGH AND LOW AVERAGE GROUNDWATER ELEVATIONS BASED ON "GROUNDWATER CONDITIONS IN VICINITY OF PLANNED WET-PIT MINING OPERATIONS-SCHWARZGRUBER PROPERTY", BY LUHDORFF & SCALMANINI CONSULTING ENGINEERS DATED APRIL 25, 2011.
- 3. BOTTOM MINING ELEVATIONS ARE  $\pm 10'$  DEPENDING ON ACTUAL BOTTOM OF GRAVEL DEPTHS.
- 4. PER THE RECLAMATION ORDINANCE, TEICHERT WILL COMPLY WITH SEC. 10.5.510 REGARDING FENCING.

- 1. ELEVATIONS AND DISTANCES ARE APPROXIMATE. EXISTING GROUND IS BASED ON AERIAL TOPOGRAPHY FLOWN IN APRIL 2010 BY POINT CO. PHOTOGRAMMETRIC SERVICES.
- HIGH AND LOW AVERAGE GROUNDWATER ELEVATIONS BASED ON "GROUNDWATER CONDITIONS IN VICINITY OF PLANNED WET-PIT MINING OPERATIONS-SCHWARZGRUBER PROPERTY", BY LUHDORFF & SCALMANINI CONSULTING ENGINEERS DATED APRIL 25, 2011.
- 3. BOTTOM MINING ELEVATIONS ARE  $\pm 10^{\circ}$  DEPENDING ON ACTUAL BOTTOM OF GRAVEL DEPTHS.
- 4. PER THE RECLAMATION ORDINANCE, TEICHERT WILL COMPLY WITH SEC. 10.5.510 REGARDING FENCING.

## SCHWARZGRUBER FINAL RECLAMATION PLAN (APPLICATION APPROVED NOVEMBER 13, 2012)

# SCHWARZGRUBER FINAL RECLAMATION PLAN (APPLICATION APPROVED NOVEMBER 13, 2012)

**CROSS SECTION C-C** 

CALIFORNIA JOB NO: 1129.10

30 15 0

30

SHEET

**R-05** 

7