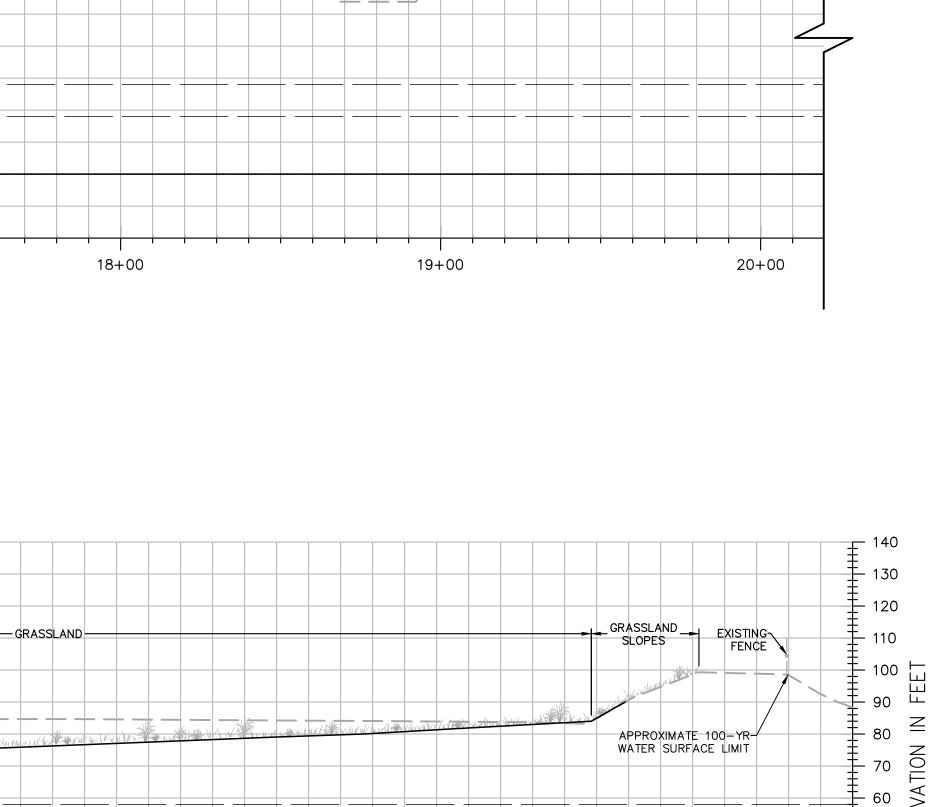

130 -120 -- GRASSLAND SLOPE -110 -EXISTING-FENCE 100 90 -APPROXIMATE 100-YR  $\leq$ WATER SURFACE LIMIT 80 TIO 70 Ϋ́ 60 ĹЦ ЦЦ 50 40 30 20 ++++ 12+00 14+00 13+00 11+50

**EXHIBIT A** 

SIGNED AND DATED. DESIGNED BY <u>NC</u> PROFESSIONA DRAWN BY \_\_\_\_\_LE CHECKED BY <u>SG</u> No. C50880 SCALE STATE CIVIL AS SHOWN OF CAL

## **NOTES:**

30+00

1. ELEVATIONS AND DISTANCES ARE APPROXIMATE. EXISTING GROUND IS BASED ON AERIAL TOPOGRAPHY FLOWN IN APRIL 2010 BY POINT CO. PHOTOGRAMMETRIC SERVICES.

- HIGH AND LOW AVERAGE GROUNDWATER ELEVATIONS BASED ON "GROUNDWATER CONDITIONS IN VICINITY OF PLANNED WET-PIT MINING OPERATIONS-SCHWARZGRUBER PROPERTY", BY LUHDORFF & SCALMANINI CONSULTING ENGINEERS DATED APRIL 25, 2011.
- 3. BOTTOM MINING ELEVATIONS ARE  $\pm 10'$  DEPENDING ON ACTUAL BOTTOM OF GRAVEL DEPTHS.
- 4. PER THE RECLAMATION ORDINANCE, TEICHERT WILL COMPLY WITH SEC. 10.5.510 REGARDING FENCING.

- 1. ELEVATIONS AND DISTANCES ARE APPROXIMATE. EXISTING GROUND IS BASED ON AERIAL TOPOGRAPHY FLOWN IN APRIL 2010 BY POINT CO. PHOTOGRAMMETRIC SERVICES.
- HIGH AND LOW AVERAGE GROUNDWATER ELEVATIONS BASED ON "GROUNDWATER CONDITIONS IN VICINITY OF PLANNED WET-PIT MINING OPERATIONS-SCHWARZGRUBER PROPERTY", BY LUHDORFF & SCALMANINI CONSULTING ENGINEERS DATED APRIL 25, 2011.
- 3. BOTTOM MINING ELEVATIONS ARE  $\pm 10^{\circ}$  DEPENDING ON ACTUAL BOTTOM OF GRAVEL DEPTHS.
- 4. PER THE RECLAMATION ORDINANCE, TEICHERT WILL COMPLY WITH SEC. 10.5.510 REGARDING FENCING.