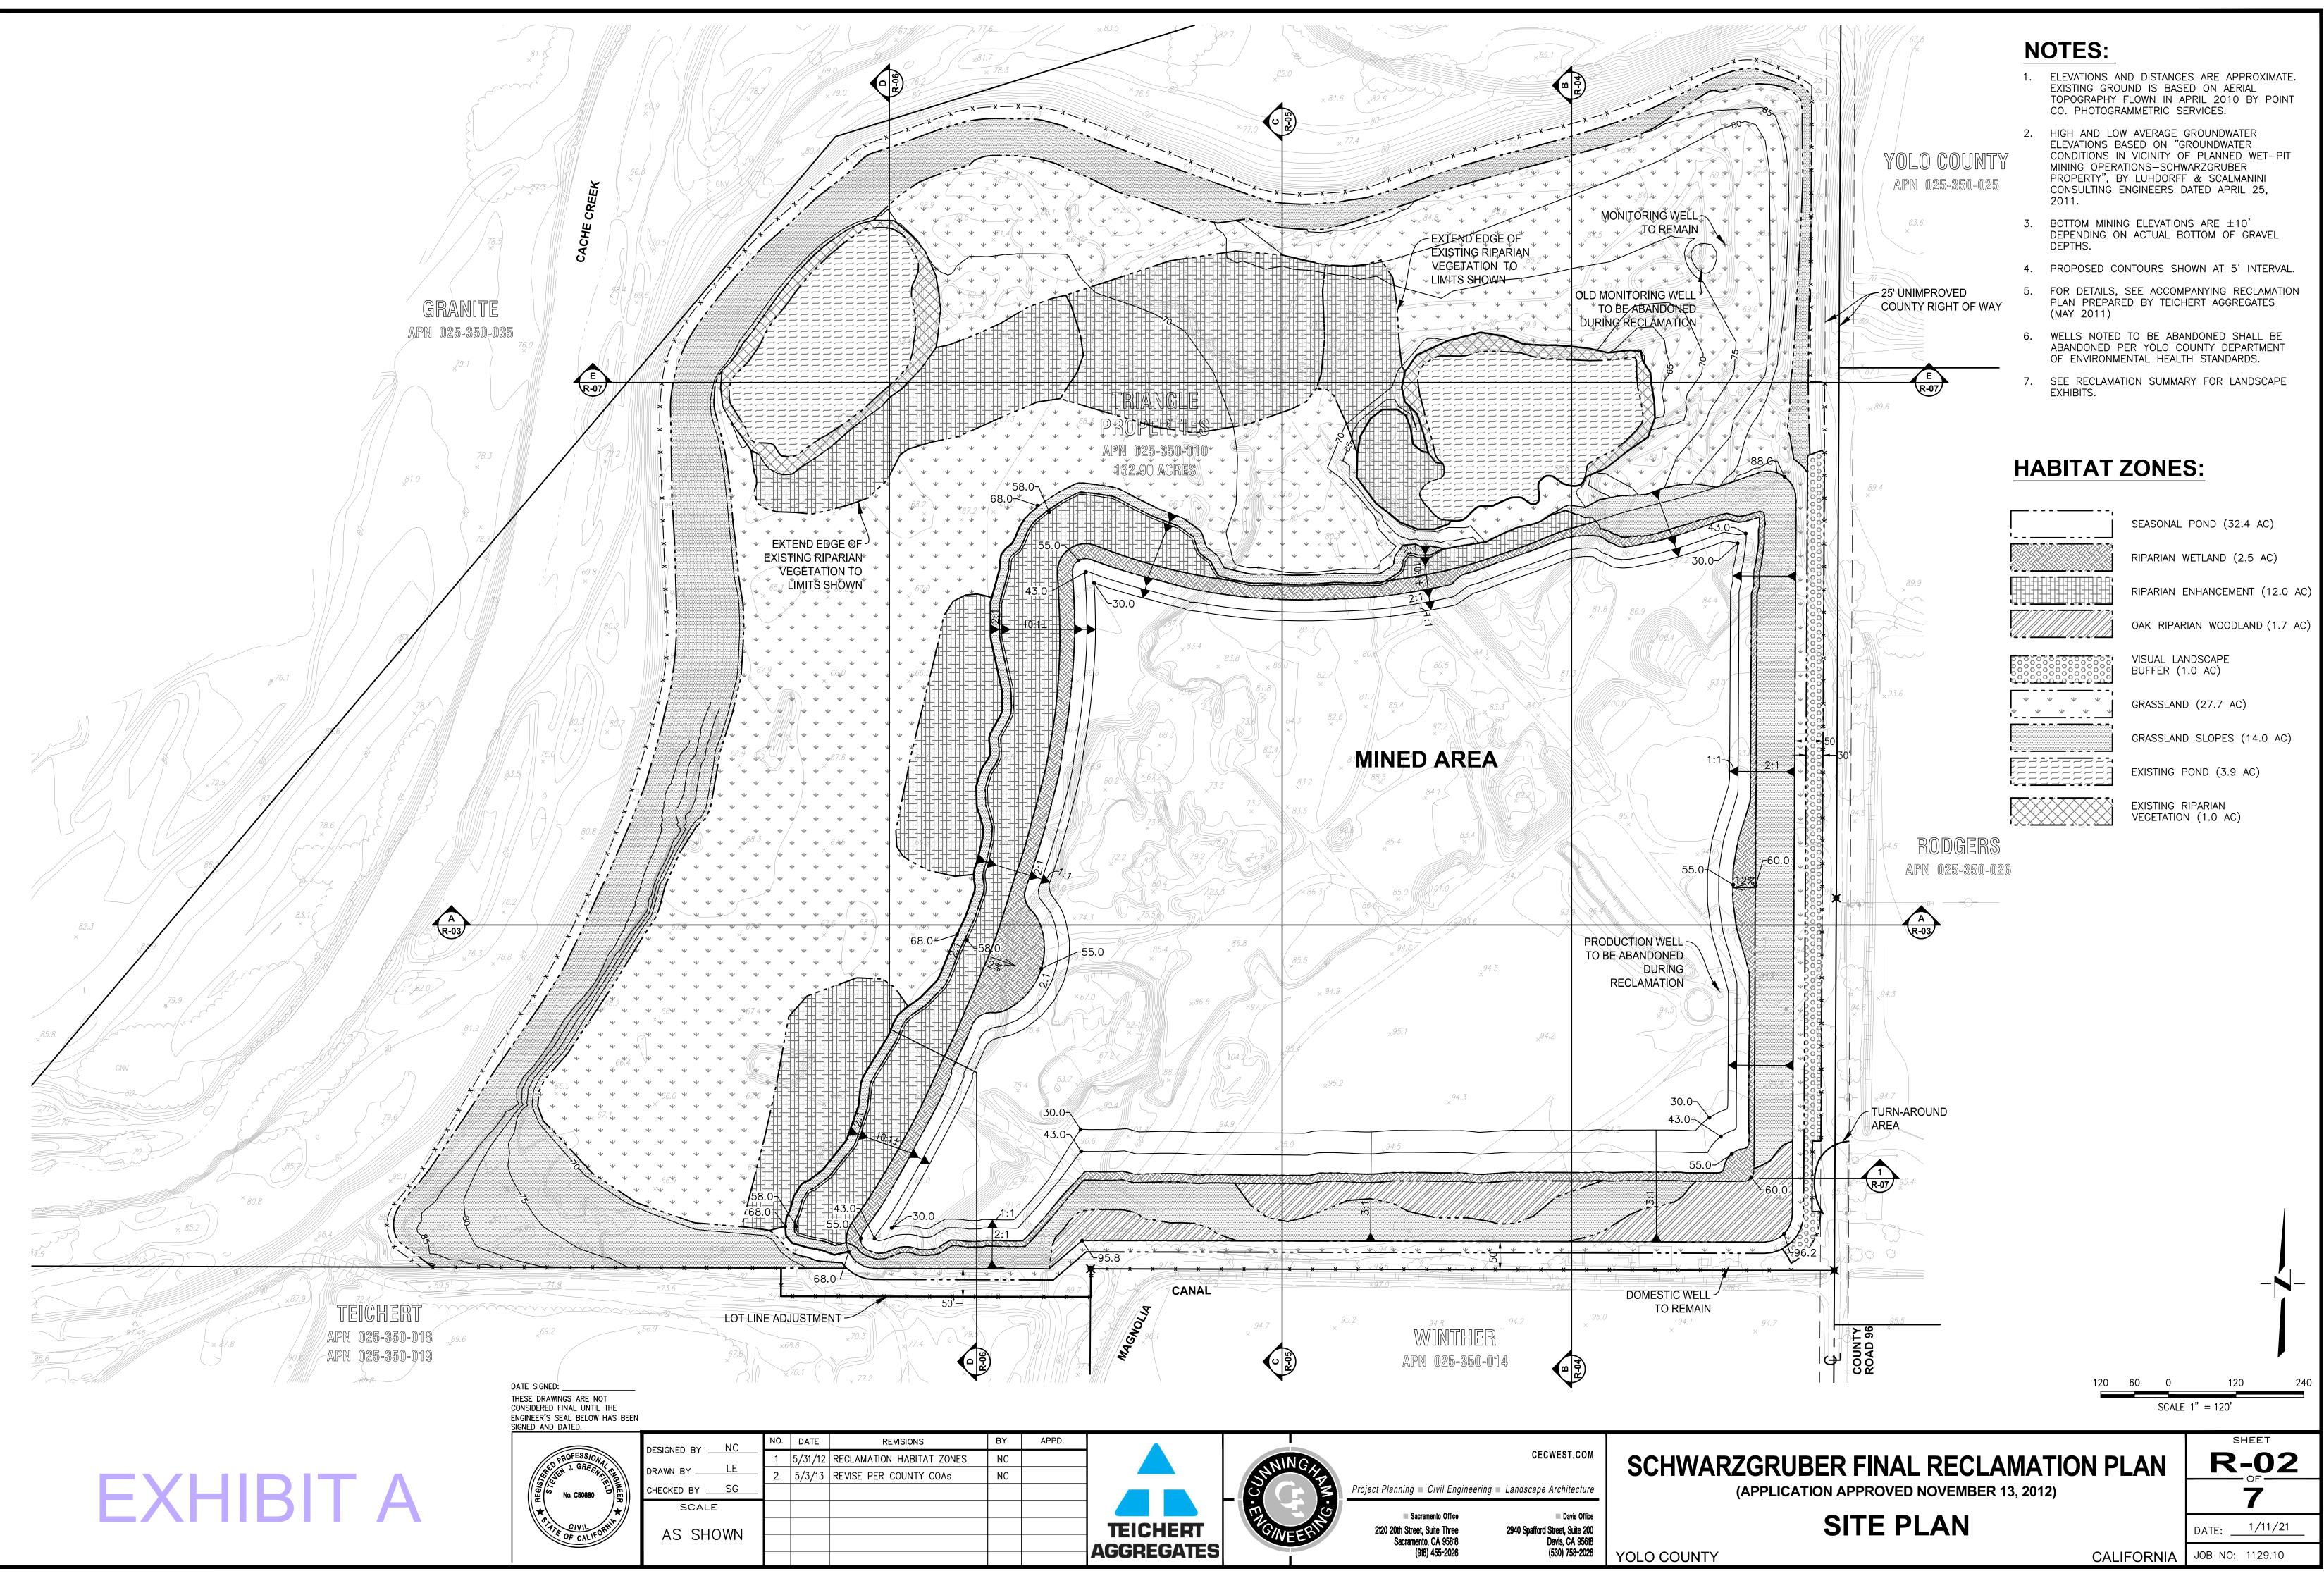

## **GENERAL NOTES:**

- ALL WORK SHALL CONFORM TO THE YOLO COUNTY SURFACE MINING RECLAMATION ORDINANCE (ORD. #1191), THE PROJECT SPECIFIC CONDITIONS OF APPROVAL, THE PROJECT STORM WATER POLLUTION PREVENTION PLAN (SWPPP), THE SURFACE MINING AND RECLAMATION ACT (SMARA), OSHA, MSHA, AND OTHER APPLICABLE LOCAL, STATE AND FEDERAL REGULATIONS.
- EXISTING TOPOGRAPHY BASED ON AERIAL TOPOGRAPHY FLOWN APRIL 2010; VERIFY 2. EXISTING CONDITIONS PRIOR TO COMMENCING MINING.
- ANY WORK THAT NEEDS TO BE PERFORMED WITHIN PG&E'S OR ANY OTHER UTILITY COMPANY'S EASEMENT WILL REQUIRE A CONSENT AGREEMENT FROM THE APPROPRIATE UTILITY COMPANY. USE CAUTION WHEN OPERATING ANY VEHICLES OR EQUIPMENT NEAR OVERHEAD AND UNDERGROUND ELECTRIC FACILITIES. COMPLY WITH ALL CONDITIONS LISTED IN THE CONSENT AGREEMENT.
- THE DEPTH OF MINING AND THE LIMIT-OF-MINING LINES ARE ONLY APPROXIMATE, AND ARE SUBJECT TO CHANGE BASED ON THE AMOUNT AND QUALITY OF MATERIAL UNCOVERED, AND THE ABILITY OF THE PRODUCER TO MEET THE RECLAMATION REQUIREMENTS. THE FORESEEABLE ESTIMATE OF VARIATION IS +/- 10' IN MINING DEPTH; AND +/-20% OF AREA FOR EACH TYPE OF RECLAMATION.
- HIGH AND LOW AVERAGE GROUNDWATER ELEVATIONS BASED ON "GROUNDWATER CONDITIONS IN VICINITY OF PLANNED WET-PIT MINING OPERATIONS-SCHWARZGRUBER PROPERTY", BY LUHDORFF & SCALMANINI CONSULTING ENGINEERS DATED APRIL 25, 2011.
- IF HUMAN SKELETAL REMAINS ARE ENCOUNTERED DURING EXCAVATION, ALL WORK 6. WITHIN SEVENTY-FIVE (75) FEET SHALL IMMEDIATELY STOP, AND THE COUNTY CORONER SHALL BE NOTIFIED WITHIN TWENTY-FOUR (24) HOURS. IF ANY CULTURAL RESOURCES, SUCH AS CHIPPED OR GROUND STONE, HISTORIC DEBRIS, BUILDING FOUNDATIONS, OR PALEONTOLOGICAL MATERIALS ARE ENCOUNTERED DURING EXCAVATION, THEN ALL WORK WITHIN SEVENTY-FIVE (75) FEET SHALL IMMEDIATELY STOP AND THE DIRECTOR SHALL BE NOTIFIED AT ONCE. ANY CULTURAL RESOURCES FOUND ON THE SITE SHALL BE RECORDED BY A QUALIFIED ARCHAEOLOGIST AND THE INFORMATION SHALL BE SUBMITTED TO THE COUNTY.
- DURING OPERATIONS, THE SITE SHALL BE KEPT FREE OF DEBRIS AND MAINTAINED IN A NEAT AND ORDERLY MANNER SO AS NOT TO CREATE ANY HAZARDOUS OR UNSIGHTLY CONDITIONS. OVERBURDEN SHALL BE STOCKPILED AND STUMPS, BRUSH, OR OTHER DEBRIS RESULTING FROM EXCAVATION AND/OR PROCESSING SHALL BE PROPERLY DISPOSED.
- UNNECESSARY PERSONNEL SHALL BE EXCLUDED FROM OFF-CHANNEL EXCAVATIONS. OPEN PITS SHALL BE FENCED WITH A FOUR STRAND BARBED WIRE FENCE OR THE EQUIVALENT, PRIOR TO THE COMMENCEMENT OF EXCAVATION. FENCING MAY ENCLOSE THE PROPERTY OF WHICH THE MINING SITE IS A PART, THE MINING SITE, OR BOTH. IN ADDITION, SIGNS SHALL BE INSTALLED AT THE PROJECT SITE BOUNDARIES AND ACCESS ROAD, INDICATING THAT THE EXCAVATION AREA IS A DANGER ZONE
- THE EXISTING CONDITIONS DEPICTED ON THIS PLAN ARE REFLECTIVE OF THE EXISTING PHYSICAL CONDITIONS ON THE PROJECT SITE AS OF APRIL 2010. THE PROJECT SITE IS THE SITE OF AN EXISTING, ON-GOING MINING OPERATION THAT IS NOT CURRENTLY UNDER THE DIRECT CONTROL OF THE PROJECT APPLICANT. THE PHYSICAL CONDITIONS DEPICTED IN THESE PLANS MAY CHANGE AS A RESULT OF ON-GUING MINING AND RECLAMATION ACTIVITIES CONDUCTED BY THE CURRENT MINING OPERATOR. THE CONDITIONS DEPICTED IN THESE PLANS COULD DIFFER FROM THE CONDITIONS ON THE SITE IMMEDIATELY PRIOR TO COMMENCEMENT OF THE MINING AND RECLAMATION ACTIVITIES CONTEMPLATED IN THIS APPLICATION.

## **NOTES:**

30+00

1. ELEVATIONS AND DISTANCES ARE APPROXIMATE. EXISTING GROUND IS BASED ON AERIAL TOPOGRAPHY FLOWN IN APRIL 2010 BY POINT CO. PHOTOGRAMMETRIC SERVICES.

- HIGH AND LOW AVERAGE GROUNDWATER ELEVATIONS BASED ON "GROUNDWATER CONDITIONS IN VICINITY OF PLANNED WET-PIT MINING OPERATIONS-SCHWARZGRUBER PROPERTY", BY LUHDORFF & SCALMANINI CONSULTING ENGINEERS DATED APRIL 25, 2011.
- 3. BOTTOM MINING ELEVATIONS ARE  $\pm 10'$  DEPENDING ON ACTUAL BOTTOM OF GRAVEL DEPTHS.
- 4. PER THE RECLAMATION ORDINANCE, TEICHERT WILL COMPLY WITH SEC. 10.5.510 REGARDING FENCING.