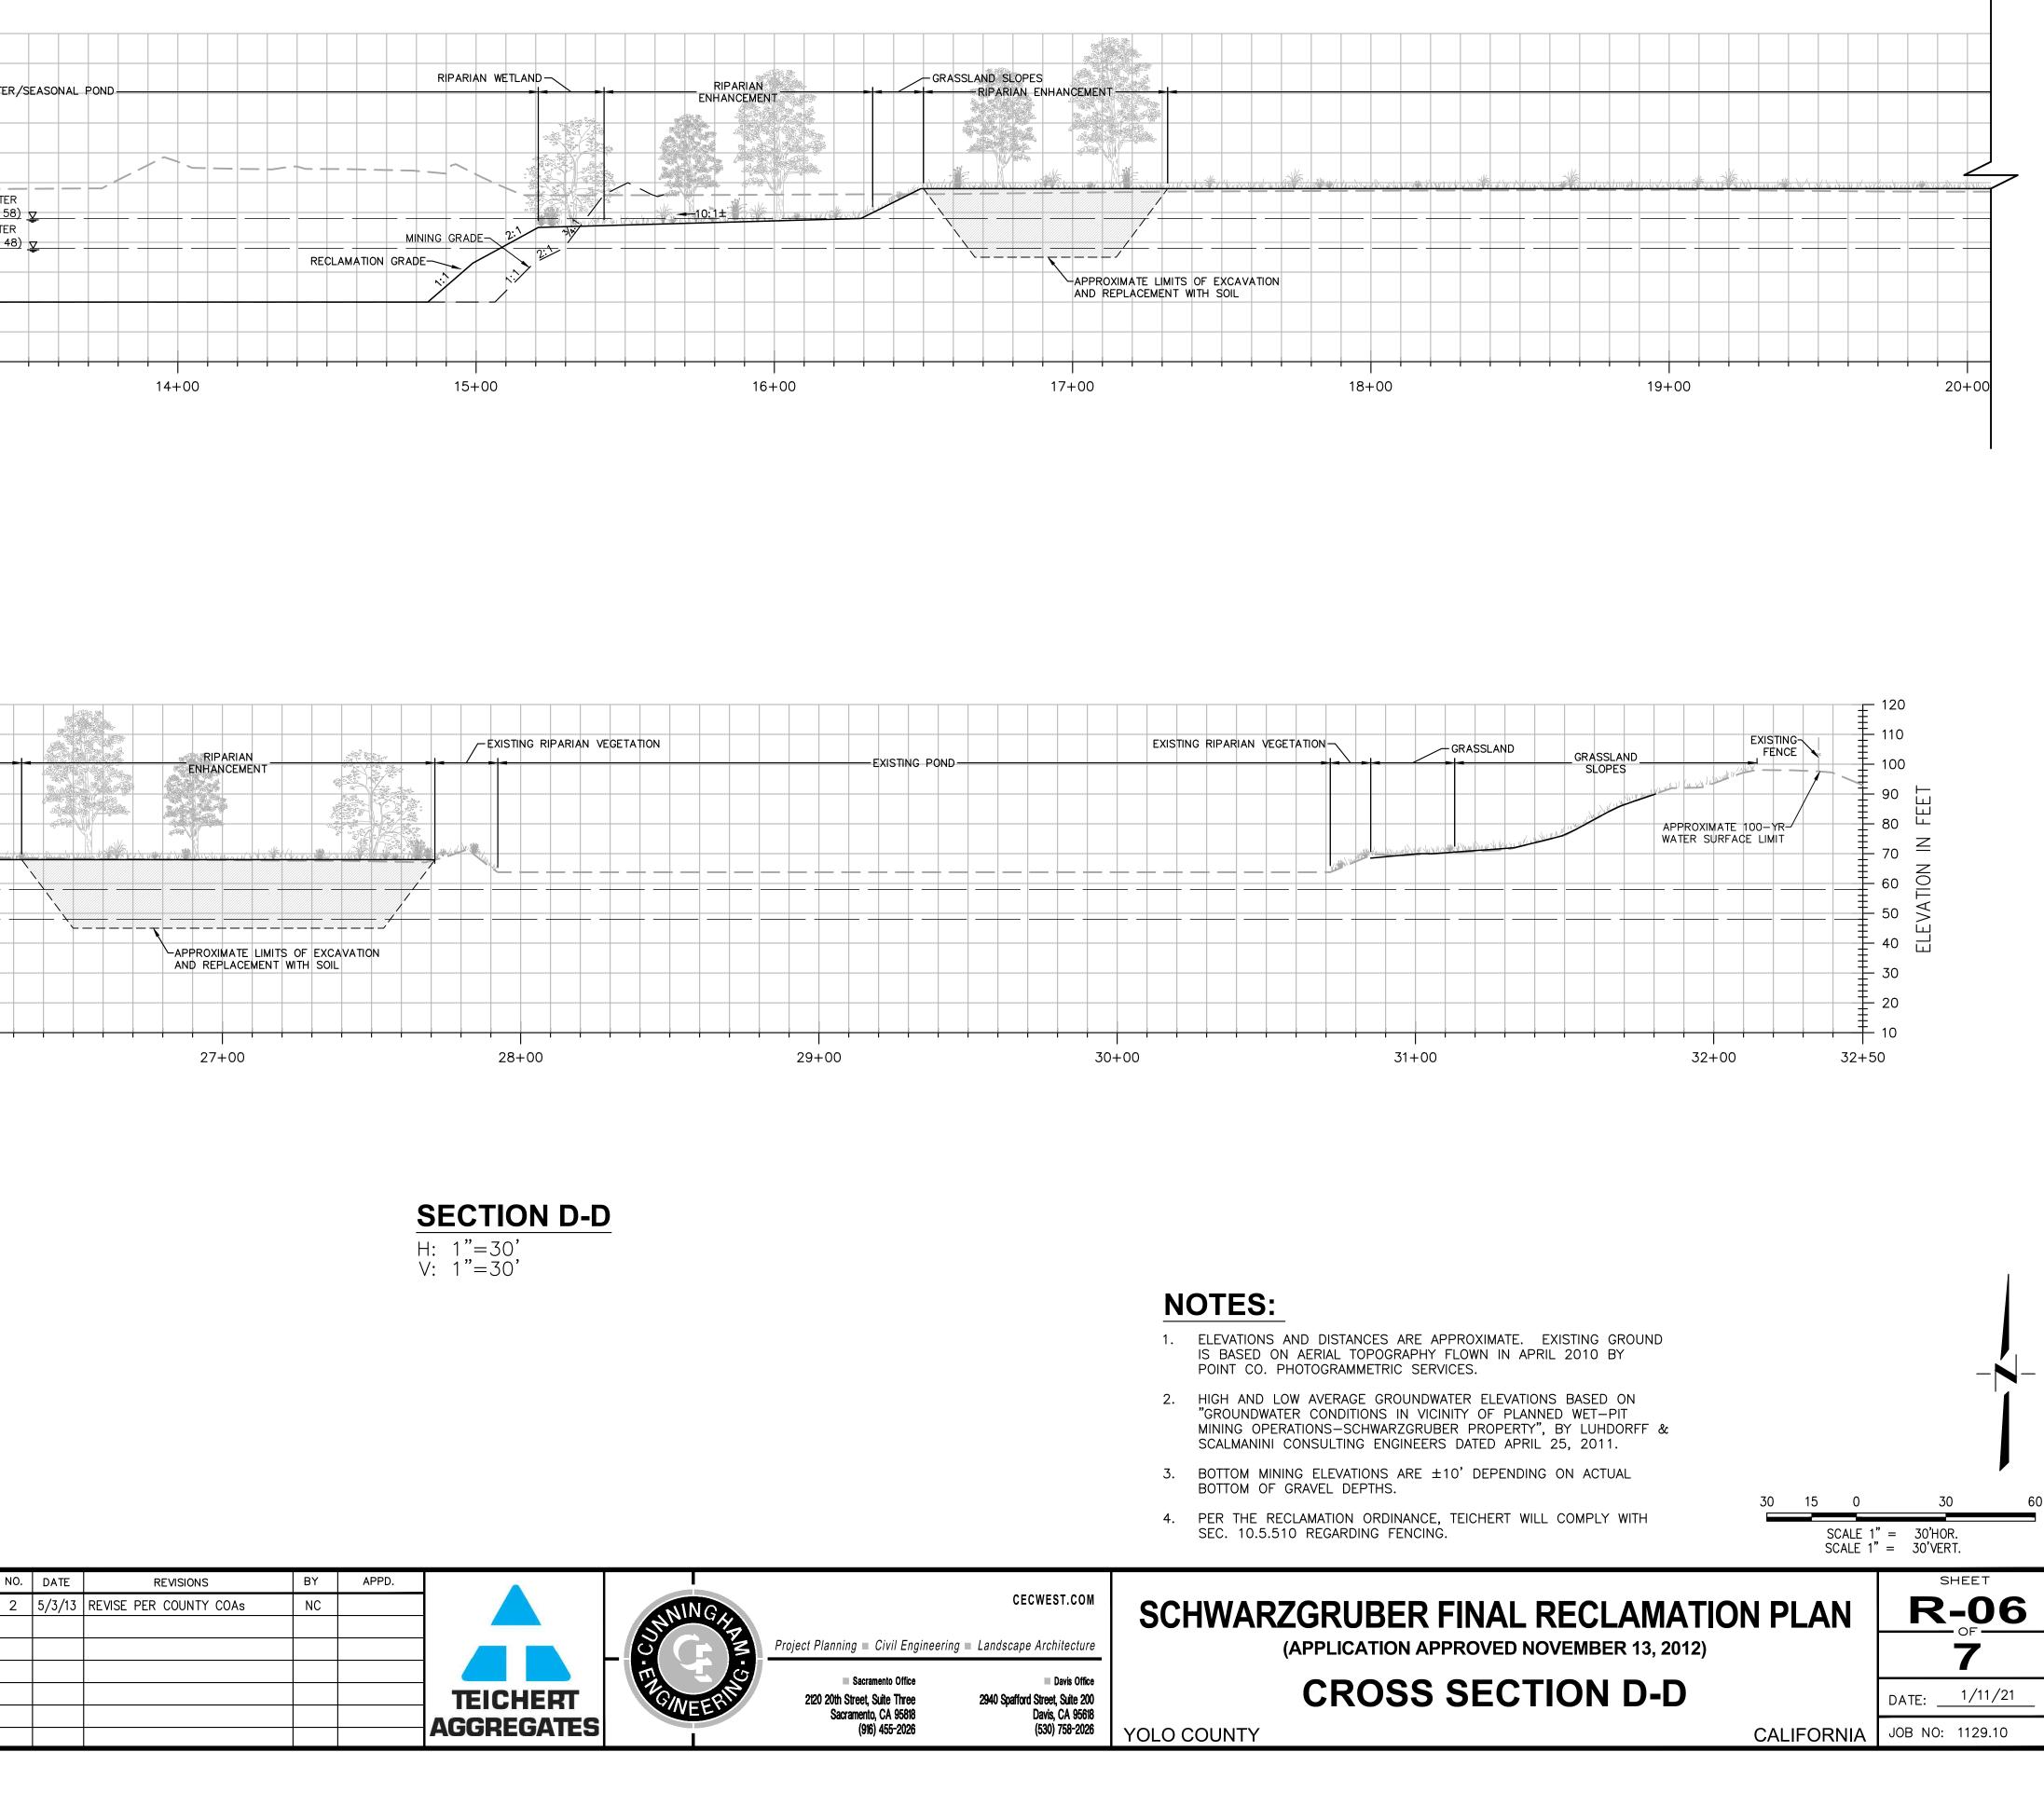

## **NOTES:**

30+00

1. ELEVATIONS AND DISTANCES ARE APPROXIMATE. EXISTING GROUND IS BASED ON AERIAL TOPOGRAPHY FLOWN IN APRIL 2010 BY POINT CO. PHOTOGRAMMETRIC SERVICES.

- HIGH AND LOW AVERAGE GROUNDWATER ELEVATIONS BASED ON "GROUNDWATER CONDITIONS IN VICINITY OF PLANNED WET-PIT MINING OPERATIONS-SCHWARZGRUBER PROPERTY", BY LUHDORFF & SCALMANINI CONSULTING ENGINEERS DATED APRIL 25, 2011.
- 3. BOTTOM MINING ELEVATIONS ARE  $\pm 10'$  DEPENDING ON ACTUAL BOTTOM OF GRAVEL DEPTHS.
- 4. PER THE RECLAMATION ORDINANCE, TEICHERT WILL COMPLY WITH SEC. 10.5.510 REGARDING FENCING.