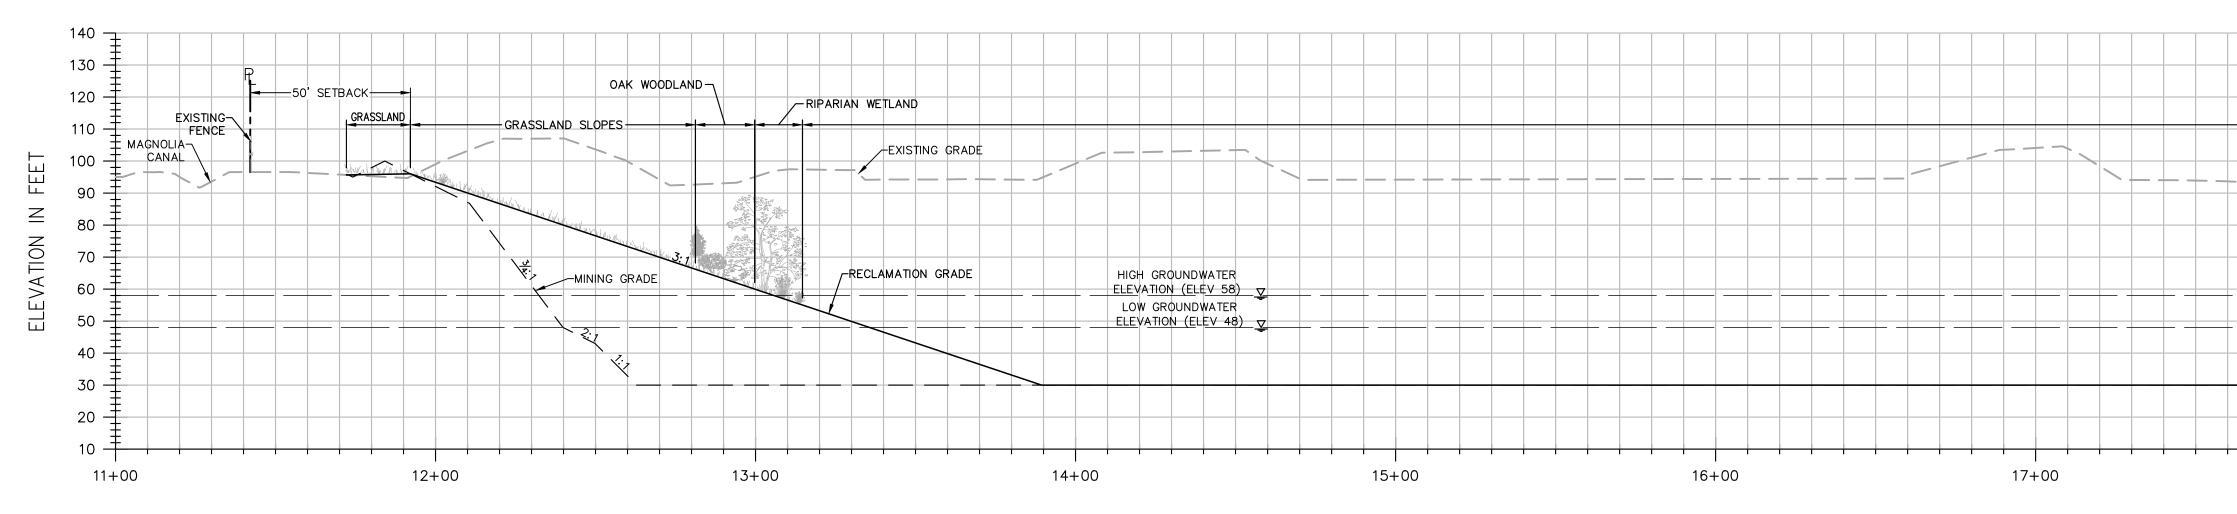

## **NOTES:**

30+00

1. ELEVATIONS AND DISTANCES ARE APPROXIMATE. EXISTING GROUND IS BASED ON AERIAL TOPOGRAPHY FLOWN IN APRIL 2010 BY POINT CO. PHOTOGRAMMETRIC SERVICES.

- HIGH AND LOW AVERAGE GROUNDWATER ELEVATIONS BASED ON "GROUNDWATER CONDITIONS IN VICINITY OF PLANNED WET-PIT MINING OPERATIONS-SCHWARZGRUBER PROPERTY", BY LUHDORFF & SCALMANINI CONSULTING ENGINEERS DATED APRIL 25, 2011.
- 3. BOTTOM MINING ELEVATIONS ARE  $\pm 10'$  DEPENDING ON ACTUAL BOTTOM OF GRAVEL DEPTHS.
- 4. PER THE RECLAMATION ORDINANCE, TEICHERT WILL COMPLY WITH SEC. 10.5.510 REGARDING FENCING.

## SCHWARZGRUBER FINAL RECLAMATION PLAN (APPLICATION APPROVED NOVEMBER 13, 2012)

# **CROSS SECTION B-B**

CALIFORNIA JOB NO: 1129.10

30 15 0

ب الـ 50 -

40

- 30

- 20

<del>|</del> 10