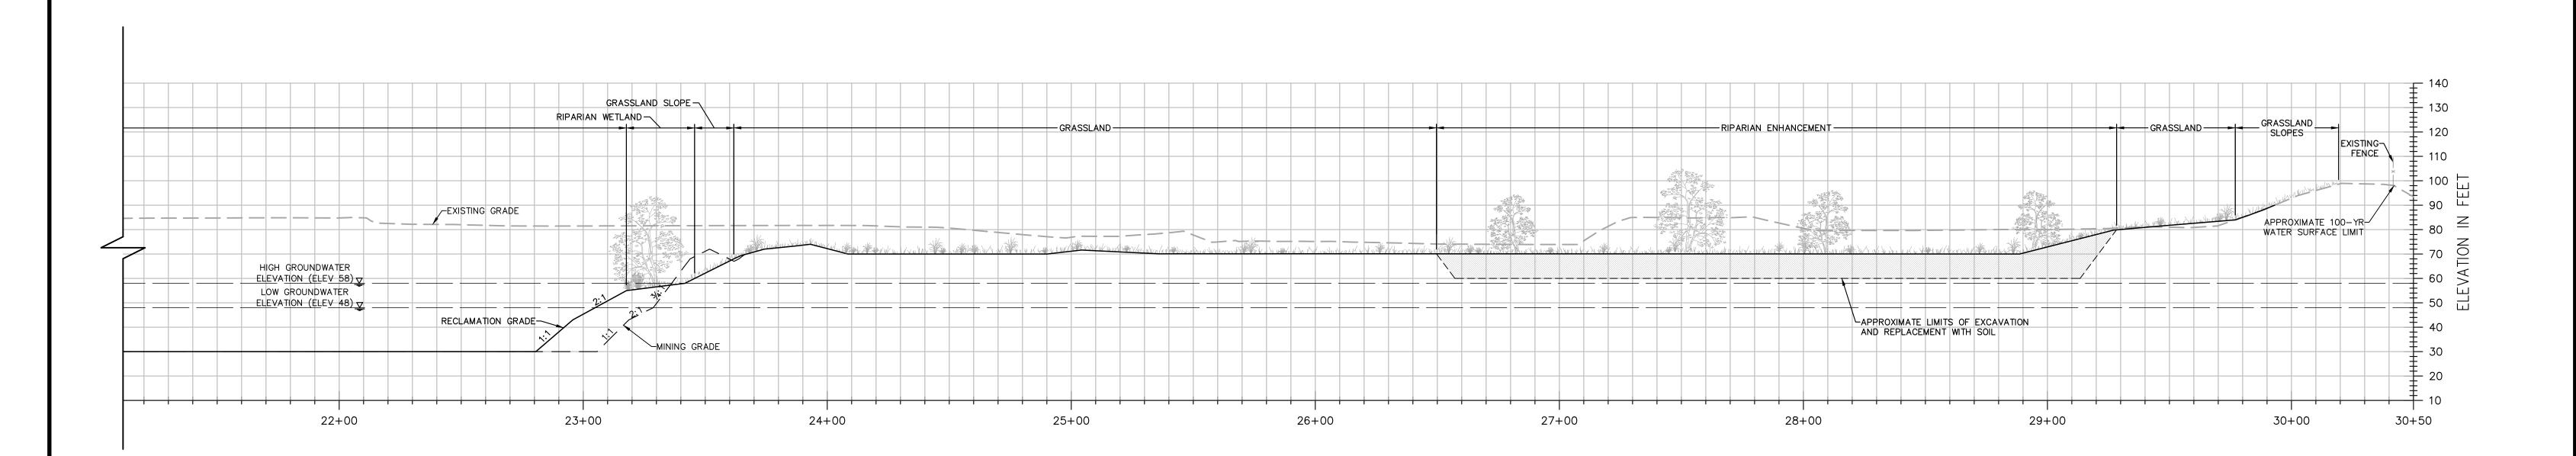

## **NOTES:**

30+00

1. ELEVATIONS AND DISTANCES ARE APPROXIMATE. EXISTING GROUND IS BASED ON AERIAL TOPOGRAPHY FLOWN IN APRIL 2010 BY POINT CO. PHOTOGRAMMETRIC SERVICES.

- HIGH AND LOW AVERAGE GROUNDWATER ELEVATIONS BASED ON "GROUNDWATER CONDITIONS IN VICINITY OF PLANNED WET-PIT MINING OPERATIONS-SCHWARZGRUBER PROPERTY", BY LUHDORFF & SCALMANINI CONSULTING ENGINEERS DATED APRIL 25, 2011.
- 3. BOTTOM MINING ELEVATIONS ARE  $\pm 10'$  DEPENDING ON ACTUAL BOTTOM OF GRAVEL DEPTHS.
- 4. PER THE RECLAMATION ORDINANCE, TEICHERT WILL COMPLY WITH SEC. 10.5.510 REGARDING FENCING.

## SCHWARZGRUBER FINAL RECLAMATION PLAN (APPLICATION APPROVED NOVEMBER 13, 2012)

# **CROSS SECTION B-B**

CALIFORNIA JOB NO: 1129.10

30 15 0

ب الـ 50 -

40

- 30

- 20

<del>|</del> 10

- 1. ELEVATIONS AND DISTANCES ARE APPROXIMATE. EXISTING GROUND IS BASED ON AERIAL TOPOGRAPHY FLOWN IN APRIL 2010 BY POINT CO. PHOTOGRAMMETRIC SERVICES.
- HIGH AND LOW AVERAGE GROUNDWATER ELEVATIONS BASED ON "GROUNDWATER CONDITIONS IN VICINITY OF PLANNED WET-PIT MINING OPERATIONS-SCHWARZGRUBER PROPERTY", BY LUHDORFF & SCALMANINI CONSULTING ENGINEERS DATED APRIL 25, 2011.
- 3. BOTTOM MINING ELEVATIONS ARE  $\pm 10^{\circ}$  DEPENDING ON ACTUAL BOTTOM OF GRAVEL DEPTHS.
- 4. PER THE RECLAMATION ORDINANCE, TEICHERT WILL COMPLY WITH SEC. 10.5.510 REGARDING FENCING.

# SCHWARZGRUBER FINAL RECLAMATION PLAN (APPLICATION APPROVED NOVEMBER 13, 2012)

**CROSS SECTION C-C** 

CALIFORNIA JOB NO: 1129.10

30 15 0

30

SHEET

**R-05** 

7