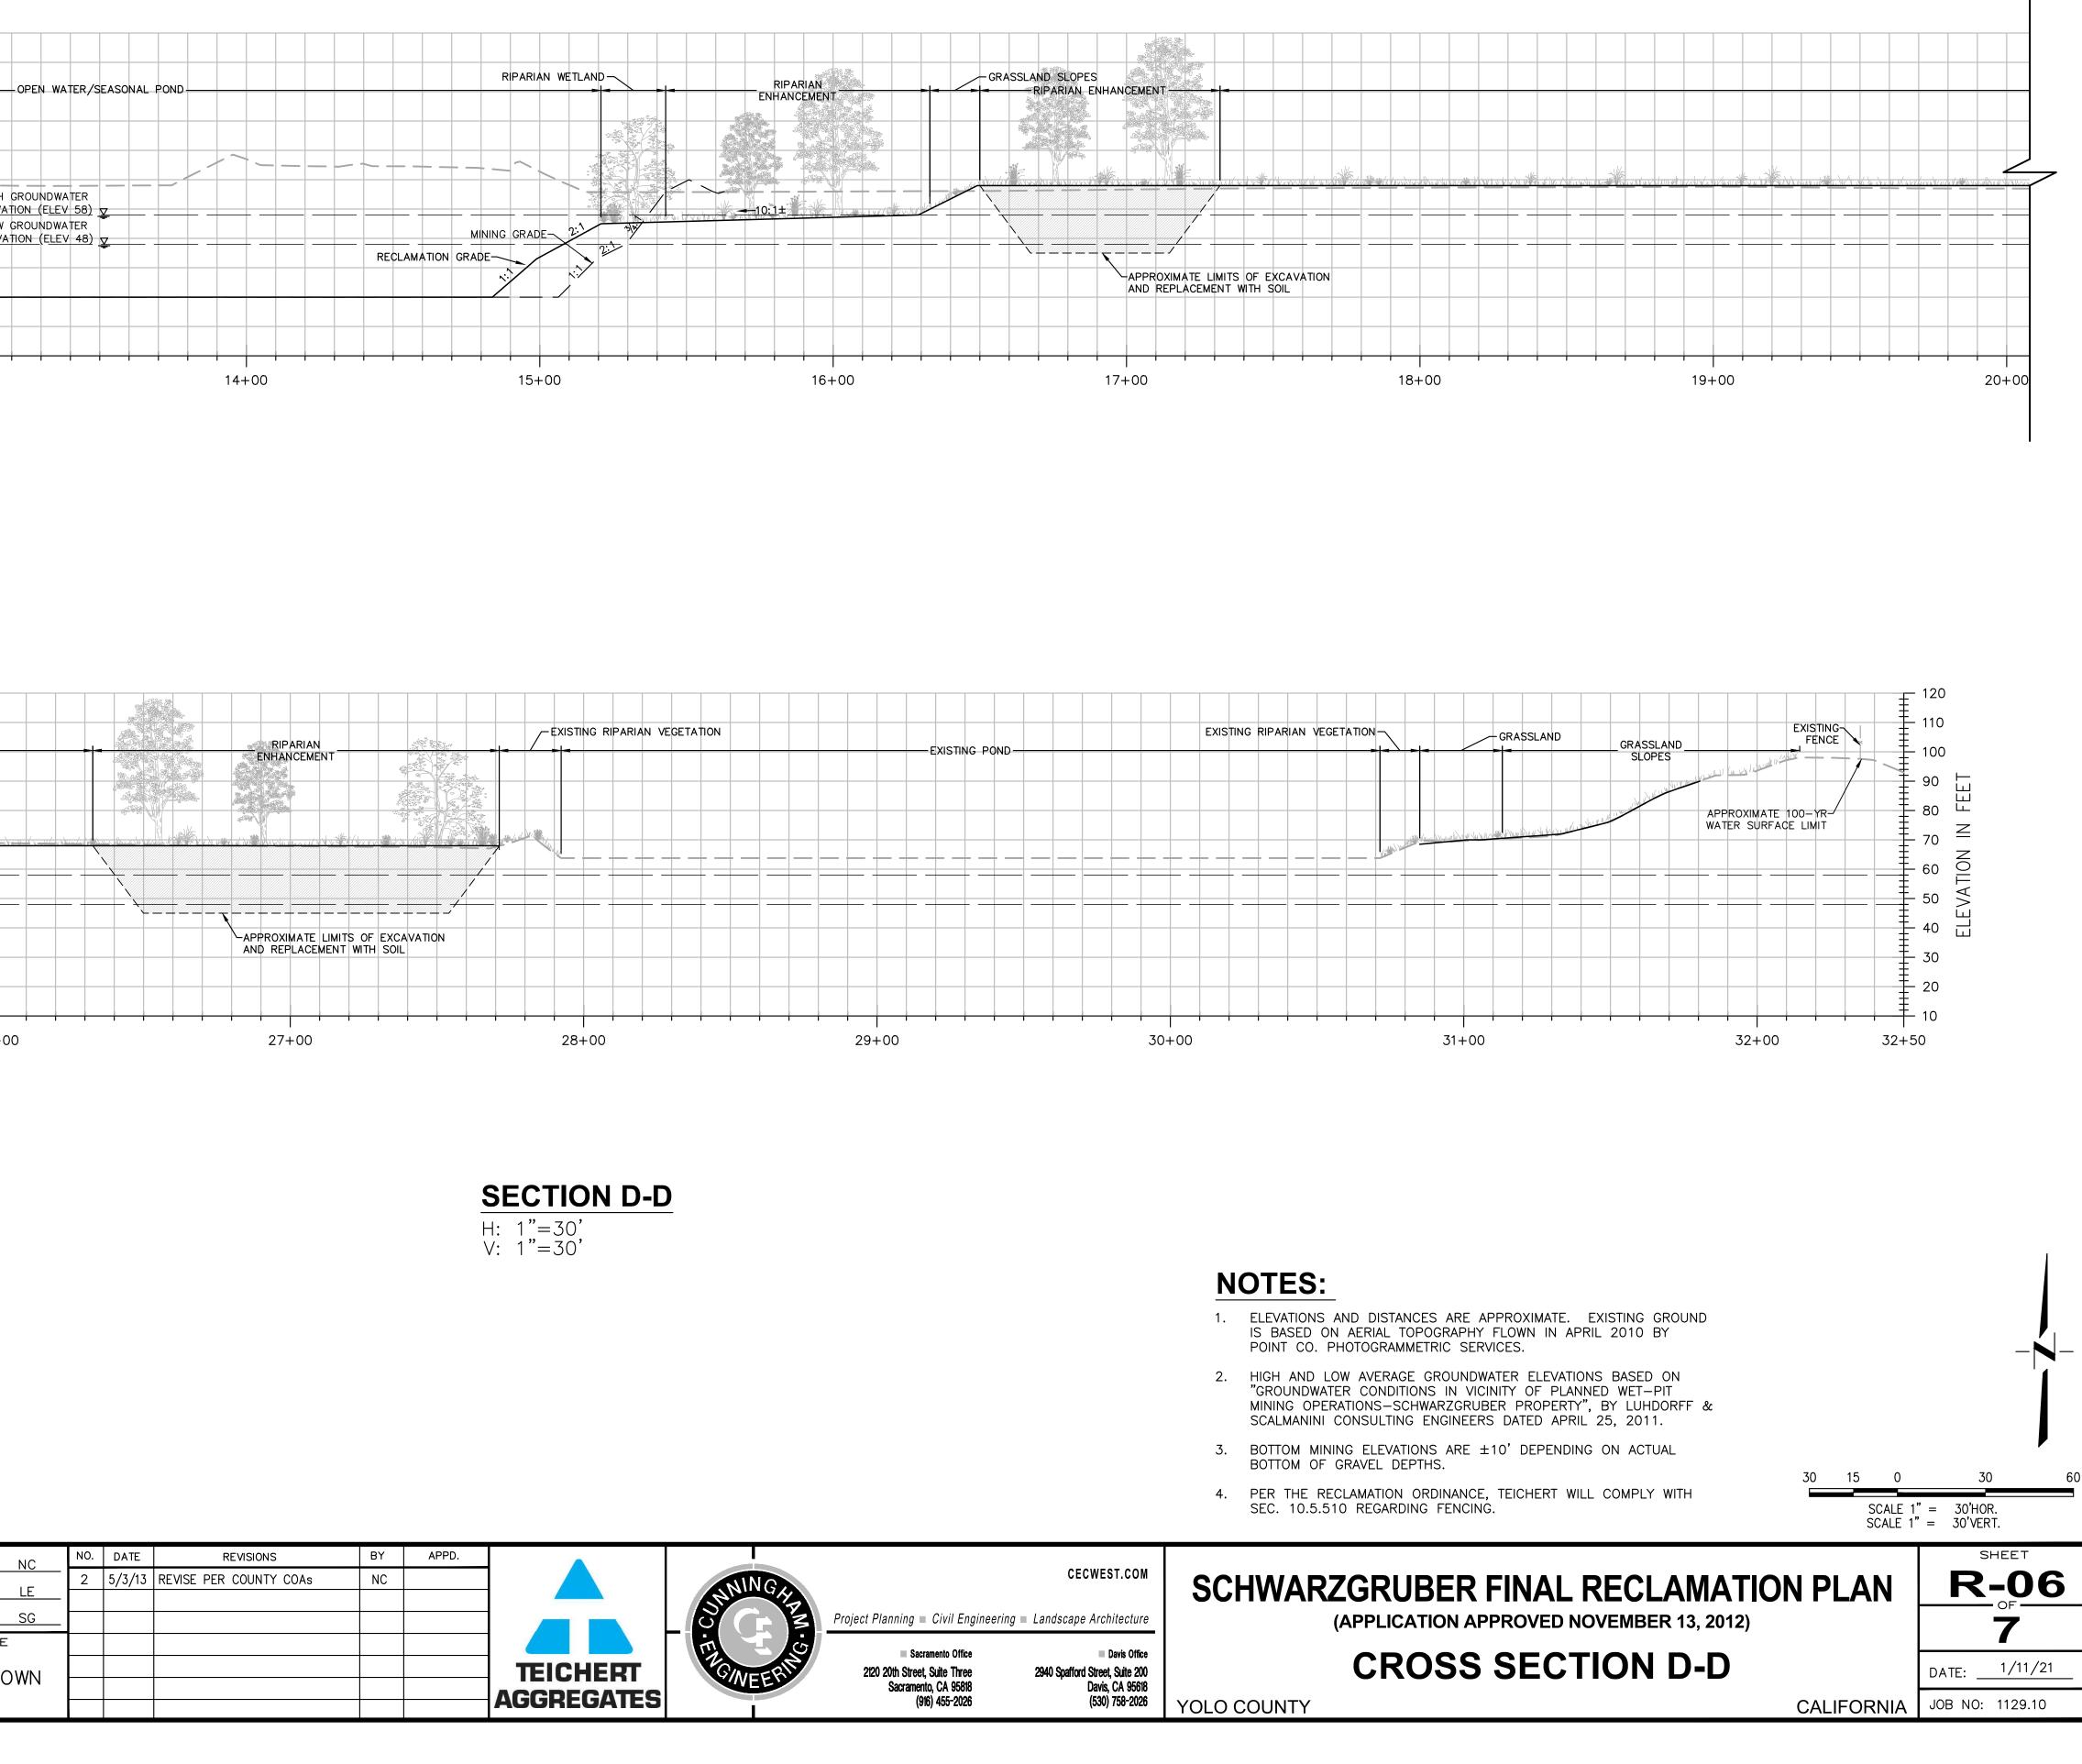

## **NOTES:**

30+00

1. ELEVATIONS AND DISTANCES ARE APPROXIMATE. EXISTING GROUND IS BASED ON AERIAL TOPOGRAPHY FLOWN IN APRIL 2010 BY POINT CO. PHOTOGRAMMETRIC SERVICES.

- HIGH AND LOW AVERAGE GROUNDWATER ELEVATIONS BASED ON "GROUNDWATER CONDITIONS IN VICINITY OF PLANNED WET-PIT MINING OPERATIONS-SCHWARZGRUBER PROPERTY", BY LUHDORFF & SCALMANINI CONSULTING ENGINEERS DATED APRIL 25, 2011.
- 3. BOTTOM MINING ELEVATIONS ARE  $\pm 10'$  DEPENDING ON ACTUAL BOTTOM OF GRAVEL DEPTHS.
- 4. PER THE RECLAMATION ORDINANCE, TEICHERT WILL COMPLY WITH SEC. 10.5.510 REGARDING FENCING.