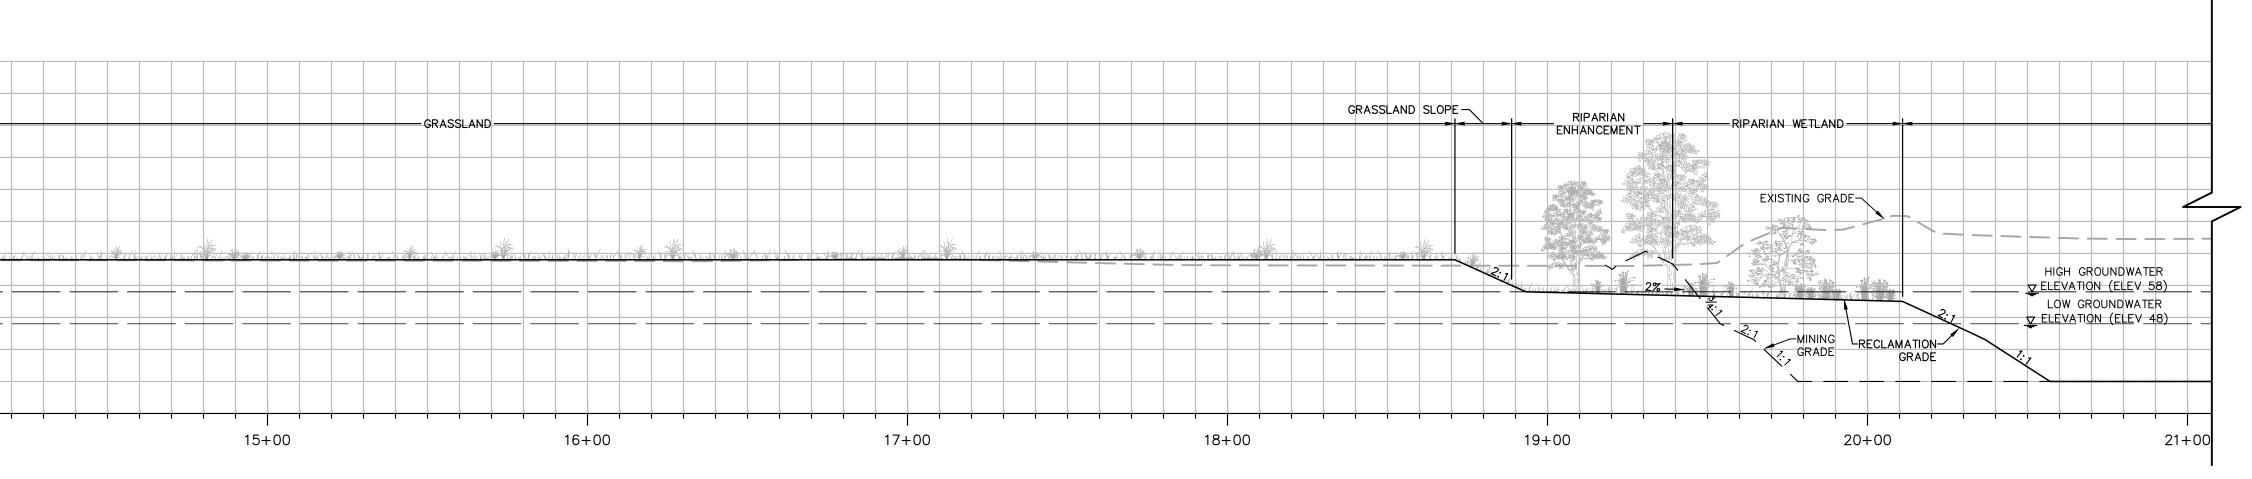

## **NOTES:**

30+00

1. ELEVATIONS AND DISTANCES ARE APPROXIMATE. EXISTING GROUND IS BASED ON AERIAL TOPOGRAPHY FLOWN IN APRIL 2010 BY POINT CO. PHOTOGRAMMETRIC SERVICES.

- HIGH AND LOW AVERAGE GROUNDWATER ELEVATIONS BASED ON "GROUNDWATER CONDITIONS IN VICINITY OF PLANNED WET-PIT MINING OPERATIONS-SCHWARZGRUBER PROPERTY", BY LUHDORFF & SCALMANINI CONSULTING ENGINEERS DATED APRIL 25, 2011.
- 3. BOTTOM MINING ELEVATIONS ARE  $\pm 10'$  DEPENDING ON ACTUAL BOTTOM OF GRAVEL DEPTHS.
- 4. PER THE RECLAMATION ORDINANCE, TEICHERT WILL COMPLY WITH SEC. 10.5.510 REGARDING FENCING.

## SCHWARZGRUBER FINAL RECLAMATION PLAN (APPLICATION APPROVED NOVEMBER 13, 2012)

# **CROSS SECTION B-B**

CALIFORNIA JOB NO: 1129.10

30 15 0

ب الـ 50 -

40

- 30

- 20

<del>|</del> 10