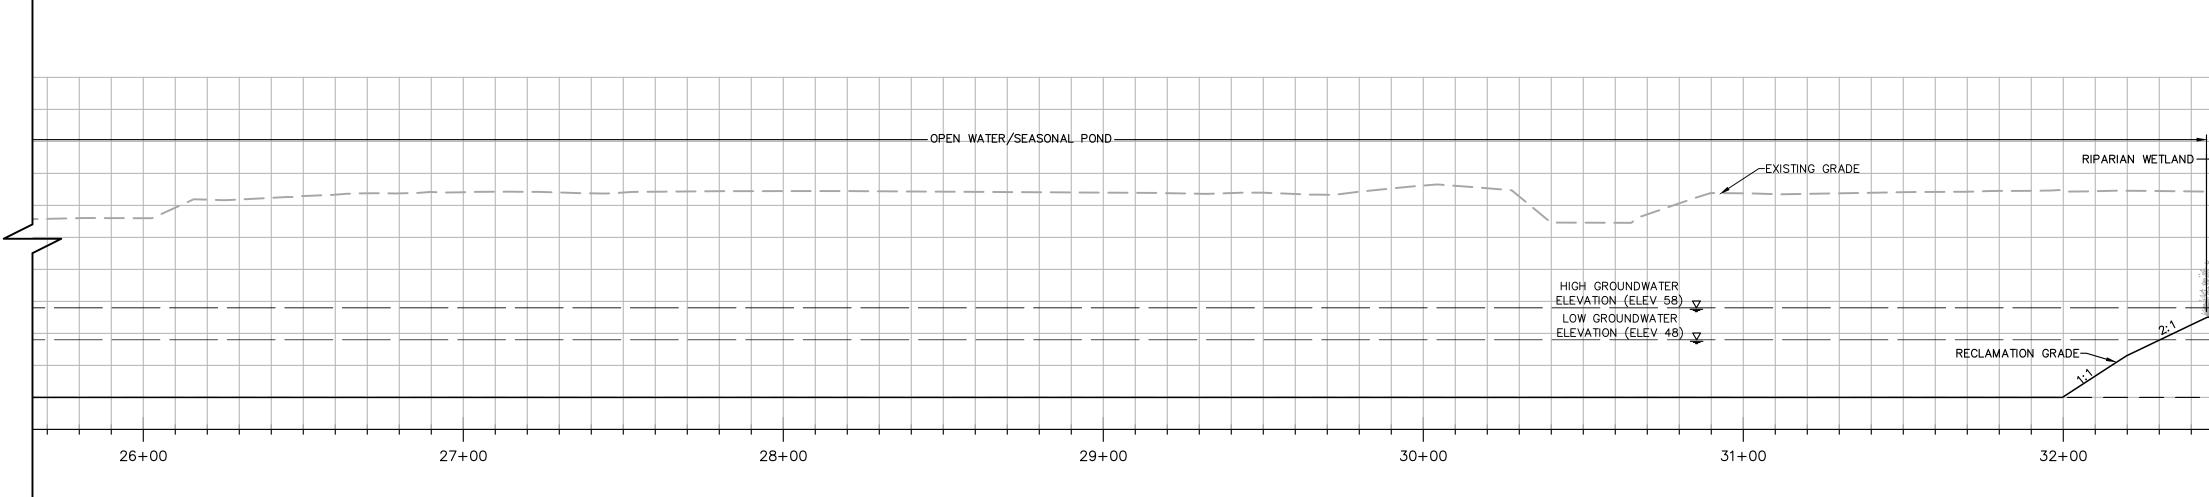

-OPEN WATER/SEASONAL POND-

## **NOTES:**

30+00

1. ELEVATIONS AND DISTANCES ARE APPROXIMATE. EXISTING GROUND IS BASED ON AERIAL TOPOGRAPHY FLOWN IN APRIL 2010 BY POINT CO. PHOTOGRAMMETRIC SERVICES.

- HIGH AND LOW AVERAGE GROUNDWATER ELEVATIONS BASED ON "GROUNDWATER CONDITIONS IN VICINITY OF PLANNED WET-PIT MINING OPERATIONS-SCHWARZGRUBER PROPERTY", BY LUHDORFF & SCALMANINI CONSULTING ENGINEERS DATED APRIL 25, 2011.
- 3. BOTTOM MINING ELEVATIONS ARE  $\pm 10'$  DEPENDING ON ACTUAL BOTTOM OF GRAVEL DEPTHS.
- 4. PER THE RECLAMATION ORDINANCE, TEICHERT WILL COMPLY WITH SEC. 10.5.510 REGARDING FENCING.

# **CROSS SECTION B-B**

CALIFORNIA JOB NO: 1129.10

30 15 0

ب الـ 50 -

40

- 30

- 20

<del>|</del> 10