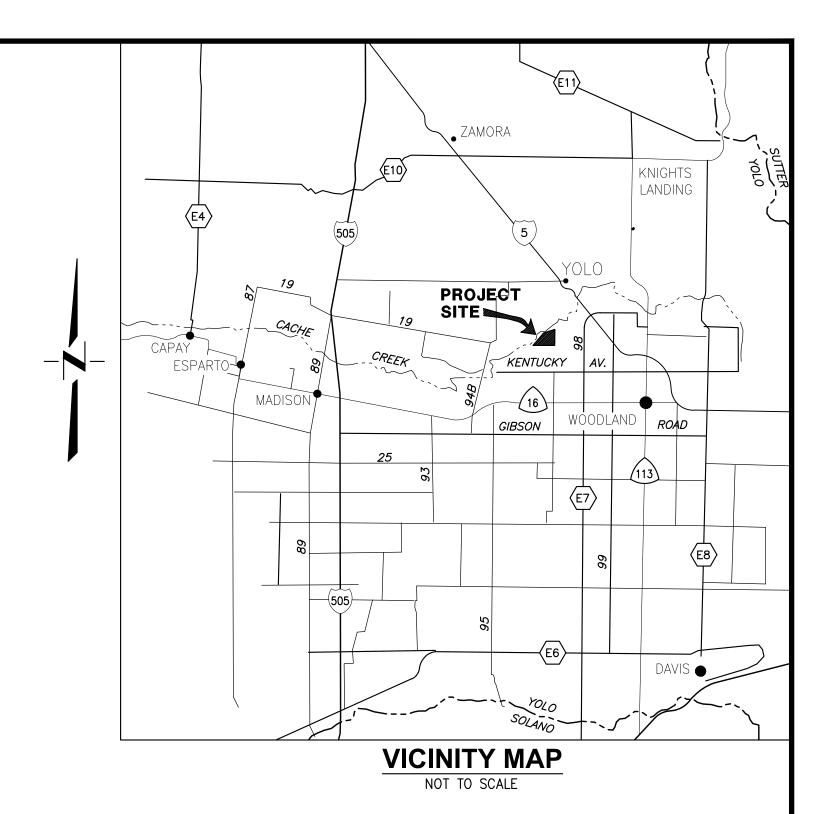

FINAL UNTIL THE ENGINEER'S SEAL BELOW HAS BEEN



DESIGNED BY <u>NC</u> ORAWN BY \_\_\_\_\_LE CHECKED BY <u>SG</u> SCALE AS SHOWN CL

CY

ELEV

FG

FL

FT

GB

GW

CENTER LINE

CUBIC YARDS

**FINISH GRADE** 

**GRADE BREAK** 

HORIZONTAL

**GROUND WATER** 

ELEVATION

FLOW LINE

EAST

FEET

# YOLO COUNTY, CALIFORNIA **JANUARY 2021**

NO. DATE REVISIONS BY | APPD. CECWEST.COM 5/3/13 REVISE PER COUNTY COAs NC roject Planning 🔳 Civil Engineering 🔳 Landscape Architecture Sacramento Office Davis Office TEICHERT 2120 20th Street, Suite Three 2940 Spafford Street, Suite 200 Sacramento, CA 95818 Davis, CA 95618 AGGREGATES (916) 455-2026 (530) 758-2026

PROPERTY LINE

**RIGHT-OF-WAY** 

RECLAMATION

SAND AND GRAVEL

RADIUS

SLOPE

TYPICAL

VERTICAL

WEST

YEAR

ΡL

R

R/W

RECL.

S&G

TYP

W

YR



## SHEET INDEX:

- **R-01 TITLE SHEET**
- R-02 SITE PLAN
- **R-03 CROSS SECTION A-A**
- **R-04 CROSS SECTION B-B**
- **R-05 CROSS SECTION C-C**
- R-06 CROSS SECTION D-D
- **R-07 CROSS SECTION E-E**

#### **BENCHMARK:**

EXISTING TOPOGRAPHY BASED ON AERIAL **TOPOGRAPHY FLOWN APRIL 30, 2010, PROVIDED BY** POINT CO. PHOTOGRAMMETRIC SERVICES. **AERIAL TARGETS SURVEYED BY LAUGENOUR** AND MEIKLE, WOODLAND. HORIZONTAL DATUM: CA NAD83 ZONE 2 **VERTICAL DATUM: NAVD 88** 

#### **ASSESSORS PARCEL NO:**

025-350-010

#### **PROPERTY OWNER:**

**TRIANGLE PROPERTIES INC.** P.O. BOX 15002 SACRAMENTO, CA 95851

#### **APPLICANT:**

**TEICHERT AGGREGATES** P.O. BOX 15002 SACRAMENTO, CA 95851 (916) 484-3319

## **CIVIL ENGINEER:**

**CUNNINGHAM ENGINEERING** 2940 SPAFFORD STREET, SUITE 200 DAVIS, CALIFOR