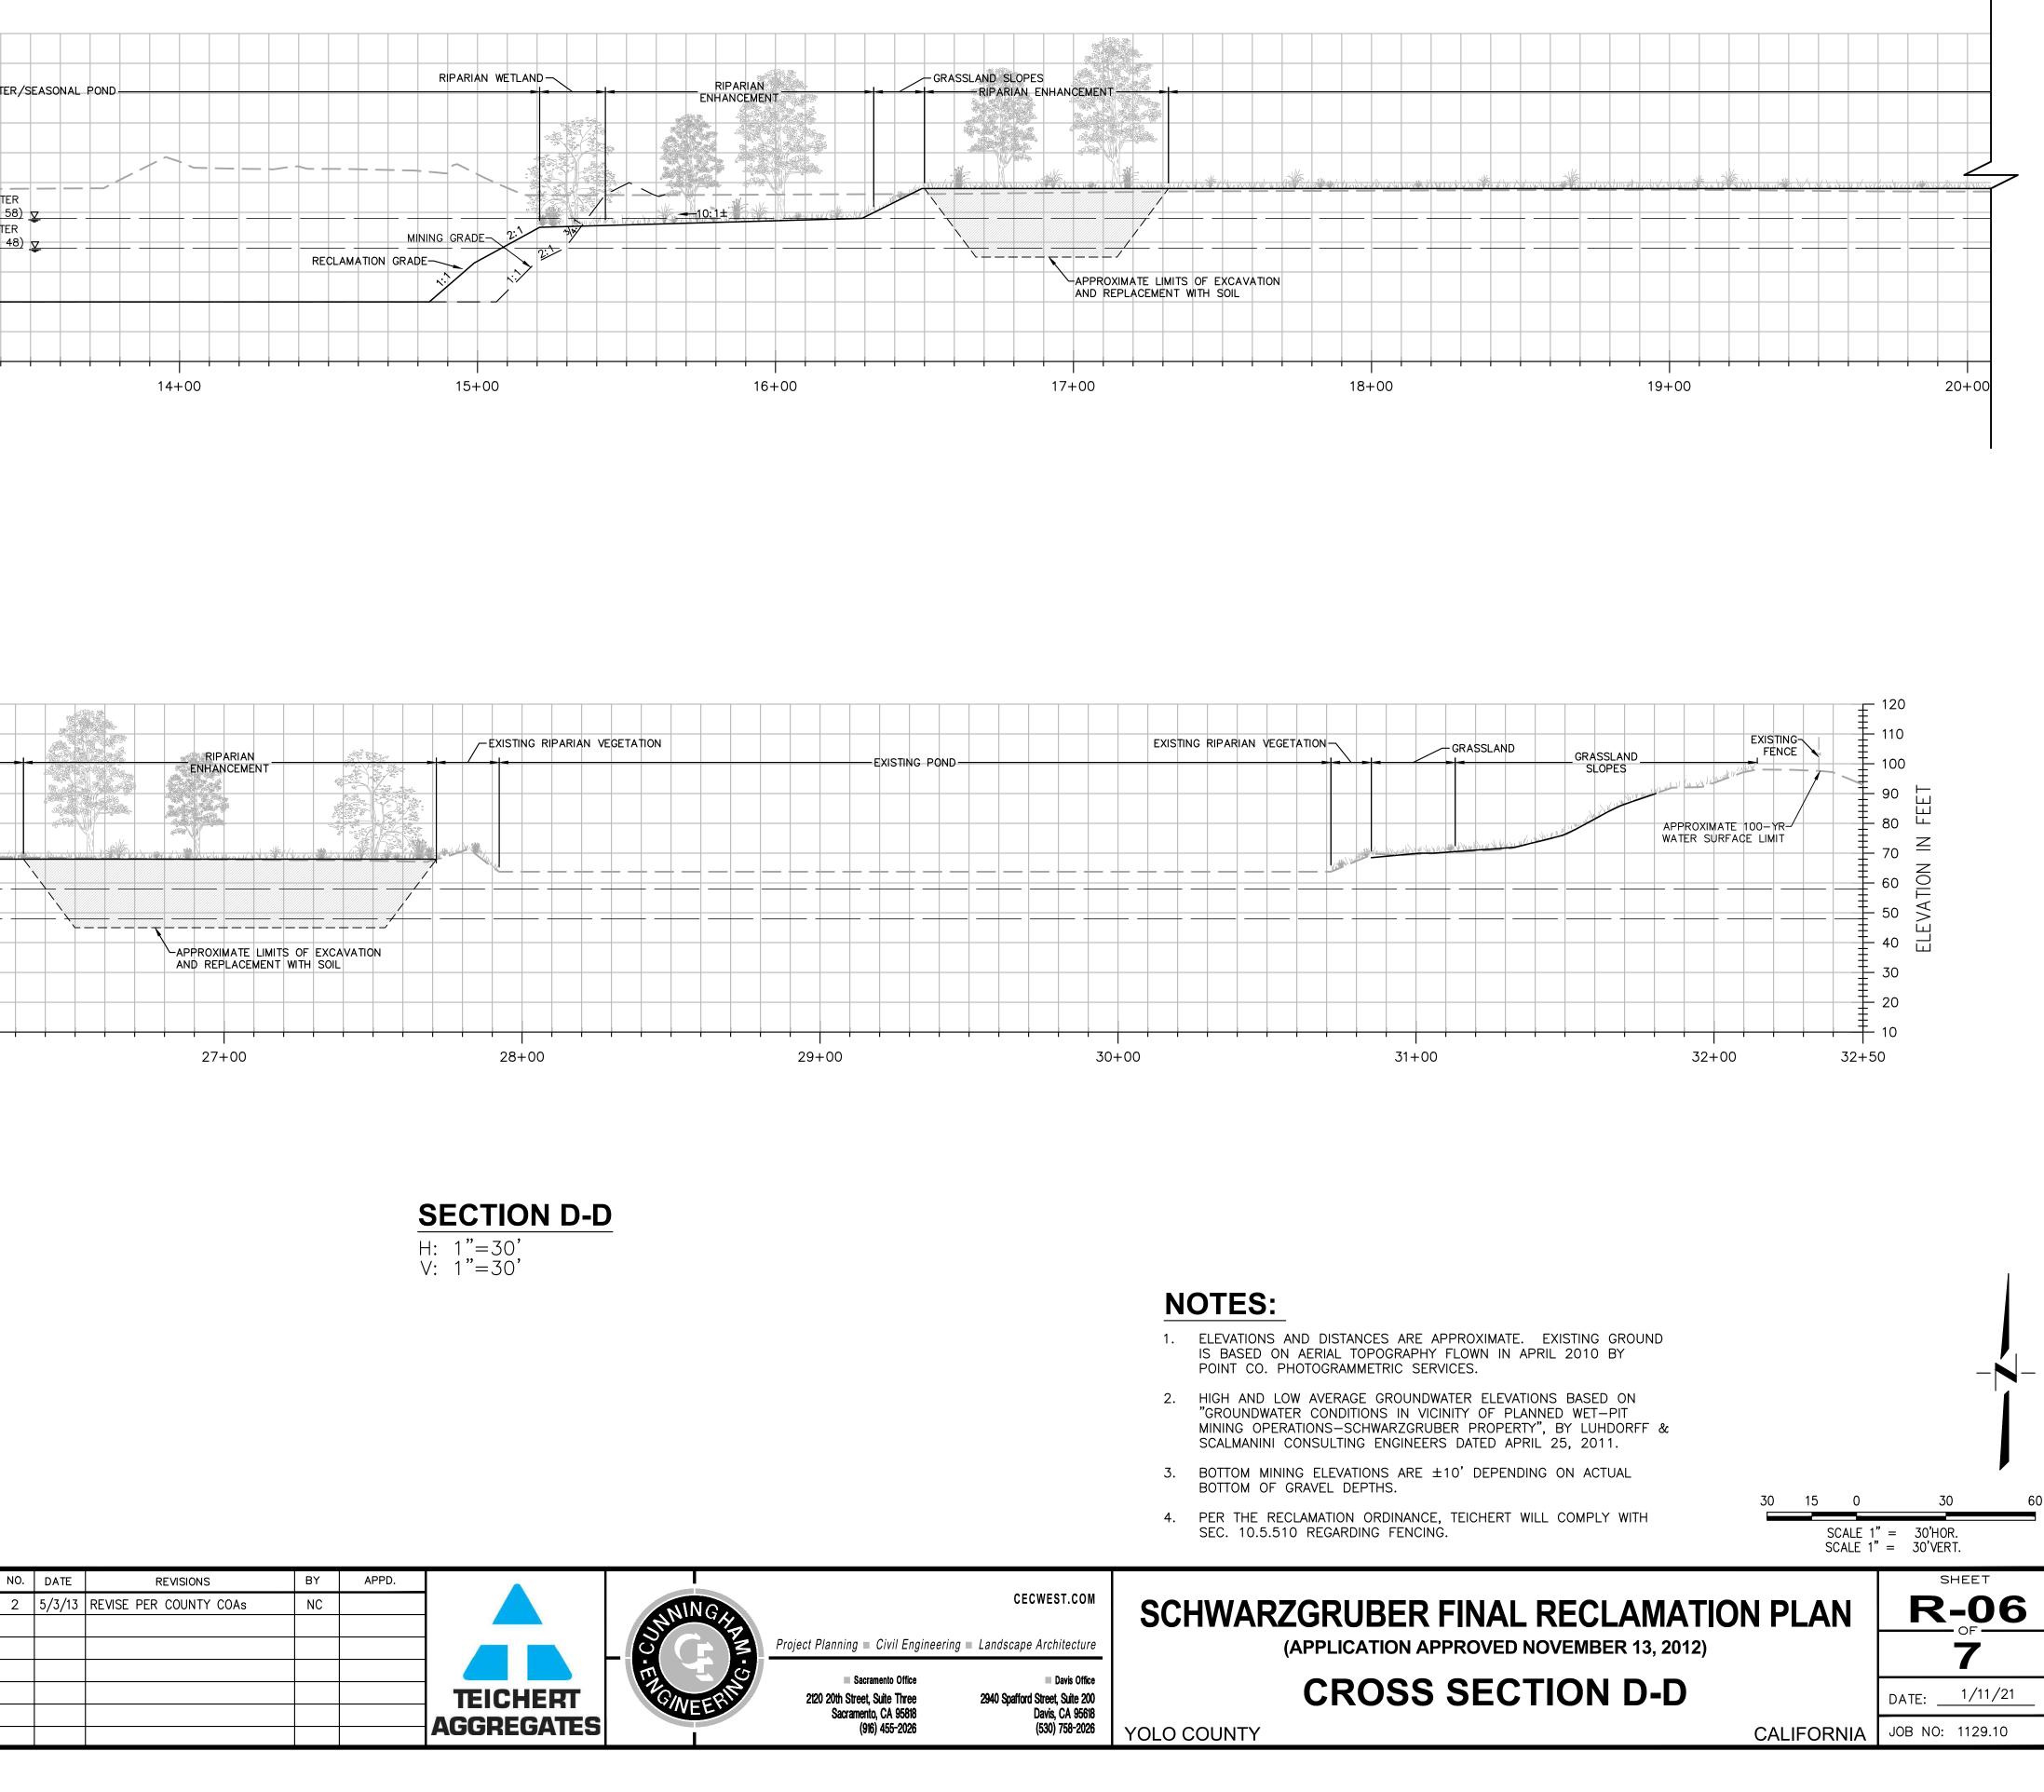

## **NOTES:**

30+00

1. ELEVATIONS AND DISTANCES ARE APPROXIMATE. EXISTING GROUND IS BASED ON AERIAL TOPOGRAPHY FLOWN IN APRIL 2010 BY POINT CO. PHOTOGRAMMETRIC SERVICES.

- HIGH AND LOW AVERAGE GROUNDWATER ELEVATIONS BASED ON "GROUNDWATER CONDITIONS IN VICINITY OF PLANNED WET-PIT MINING OPERATIONS-SCHWARZGRUBER PROPERTY", BY LUHDORFF & SCALMANINI CONSULTING ENGINEERS DATED APRIL 25, 2011.
- 3. BOTTOM MINING ELEVATIONS ARE  $\pm 10'$  DEPENDING ON ACTUAL BOTTOM OF GRAVEL DEPTHS.
- 4. PER THE RECLAMATION ORDINANCE, TEICHERT WILL COMPLY WITH SEC. 10.5.510 REGARDING FENCING.