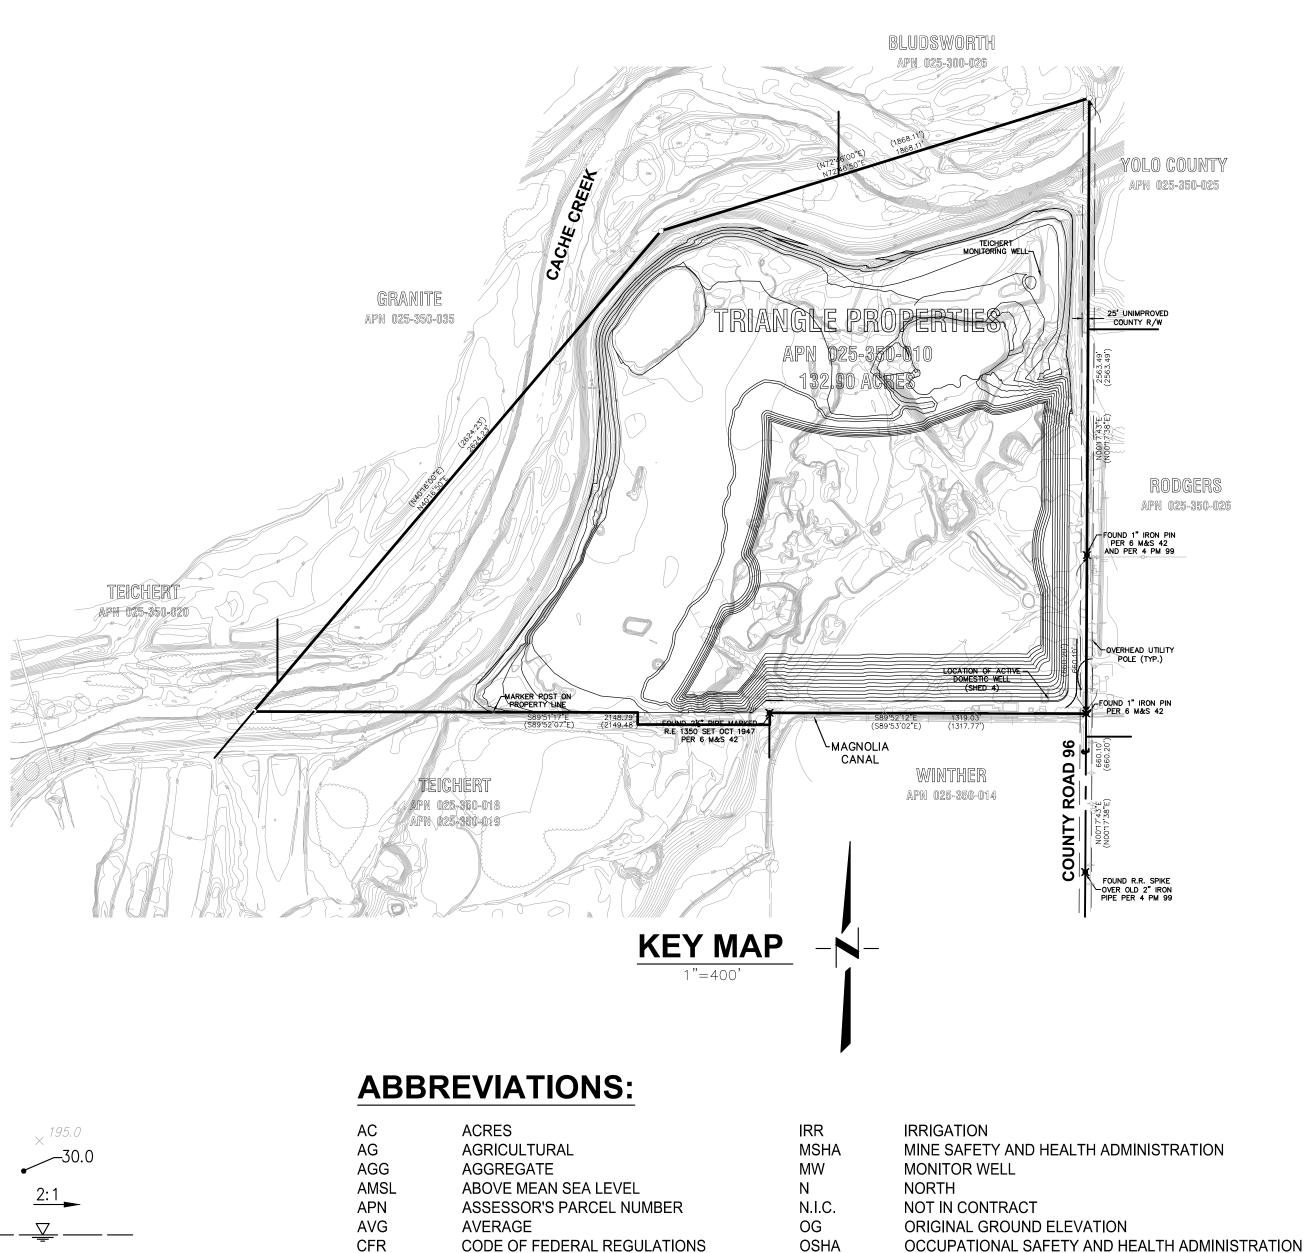

Luhdorff & Scalmanini Consulting Engineers (LSCE) previously evaluated potential effects of planned mining and reclamation activities at Teichert's Schwarzgruber property on groundwater levels and flow (LSCE 2011). The modifications in the revised reclamation plan (Exhibit A) do not affect any of the conclusions set forth in the previous evaluation.

#### Exhibit

Exhibit A Conceptual Off-Channel Reclamation Plan – Schwarzgruber Property (January 2021)

# **CONCEPTUAL OFF-CHANNEL RECLAMATION PLAN** FOR SCHWARZGRUBER PROPERTY

#### **ASSESSORS PARCEL NO:**

025-350-010

#### **PROPERTY OWNER:**

**TRIANGLE PROPERTIES INC.** P.O. BOX 15002 SACRAMENTO, CA 95851

#### **APPLICANT:**

**TEICHERT AGGREGATES** P.O. BOX 15002 SACRAMENTO, CA 95851 (916) 484-3319

## **CIVIL ENGINEER:**

**CUNNINGHAM ENGINEERING** 2940 SPAFFORD STREET, SUITE 200 DAVIS, CALIFORNIA 95618 (530) 758-2026