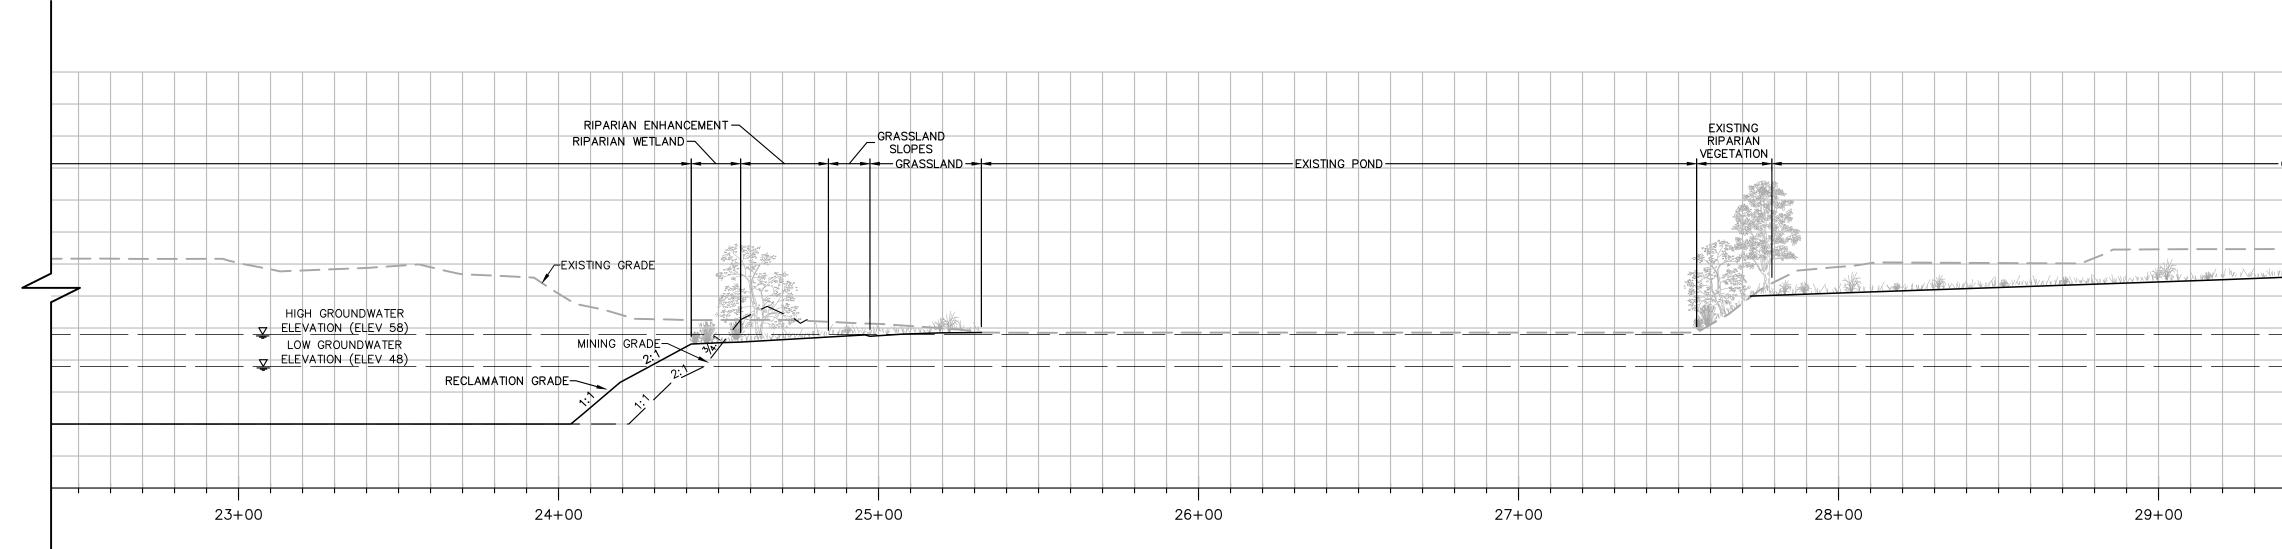

## **NOTES:**

30+00

1. ELEVATIONS AND DISTANCES ARE APPROXIMATE. EXISTING GROUND IS BASED ON AERIAL TOPOGRAPHY FLOWN IN APRIL 2010 BY POINT CO. PHOTOGRAMMETRIC SERVICES.

- HIGH AND LOW AVERAGE GROUNDWATER ELEVATIONS BASED ON "GROUNDWATER CONDITIONS IN VICINITY OF PLANNED WET-PIT MINING OPERATIONS-SCHWARZGRUBER PROPERTY", BY LUHDORFF & SCALMANINI CONSULTING ENGINEERS DATED APRIL 25, 2011.
- 3. BOTTOM MINING ELEVATIONS ARE  $\pm 10'$  DEPENDING ON ACTUAL BOTTOM OF GRAVEL DEPTHS.
- 4. PER THE RECLAMATION ORDINANCE, TEICHERT WILL COMPLY WITH SEC. 10.5.510 REGARDING FENCING.

- 1. ELEVATIONS AND DISTANCES ARE APPROXIMATE. EXISTING GROUND IS BASED ON AERIAL TOPOGRAPHY FLOWN IN APRIL 2010 BY POINT CO. PHOTOGRAMMETRIC SERVICES.
- HIGH AND LOW AVERAGE GROUNDWATER ELEVATIONS BASED ON "GROUNDWATER CONDITIONS IN VICINITY OF PLANNED WET-PIT MINING OPERATIONS-SCHWARZGRUBER PROPERTY", BY LUHDORFF & SCALMANINI CONSULTING ENGINEERS DATED APRIL 25, 2011.
- 3. BOTTOM MINING ELEVATIONS ARE  $\pm 10^{\circ}$  DEPENDING ON ACTUAL BOTTOM OF GRAVEL DEPTHS.
- 4. PER THE RECLAMATION ORDINANCE, TEICHERT WILL COMPLY WITH SEC. 10.5.510 REGARDING FENCING.

## SCHWARZGRUBER FINAL RECLAMATION PLAN (APPLICATION APPROVED NOVEMBER 13, 2012)

# SCHWARZGRUBER FINAL RECLAMATION PLAN (APPLICATION APPROVED NOVEMBER 13, 2012)

**CROSS SECTION C-C** 

CALIFORNIA JOB NO: 1129.10

30 15 0

30

SHEET

**R-05** 

7