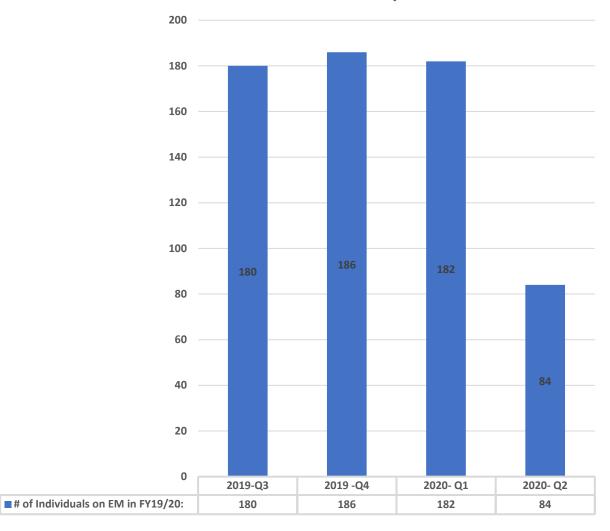

## Electronic Monitoring- How much did we do?

Number of individuals on EM in FY19/20

## Electronic Monitoring- Is anyone better off?

**Starting & Maintaining Commitments** 

|                                  | 2019 | 2019 | 2020 | 2020 |
|----------------------------------|------|------|------|------|
| FY19/20                          | Q3   | Q4   | Q1   | Q2   |
| # of Individuals that maintained |      |      |      |      |
| their commitments                | 90   | 85   | 77   | 25   |
| # of Individuals that started    |      |      |      |      |
| commitments:                     | 13   | 4    | 7    | 1    |