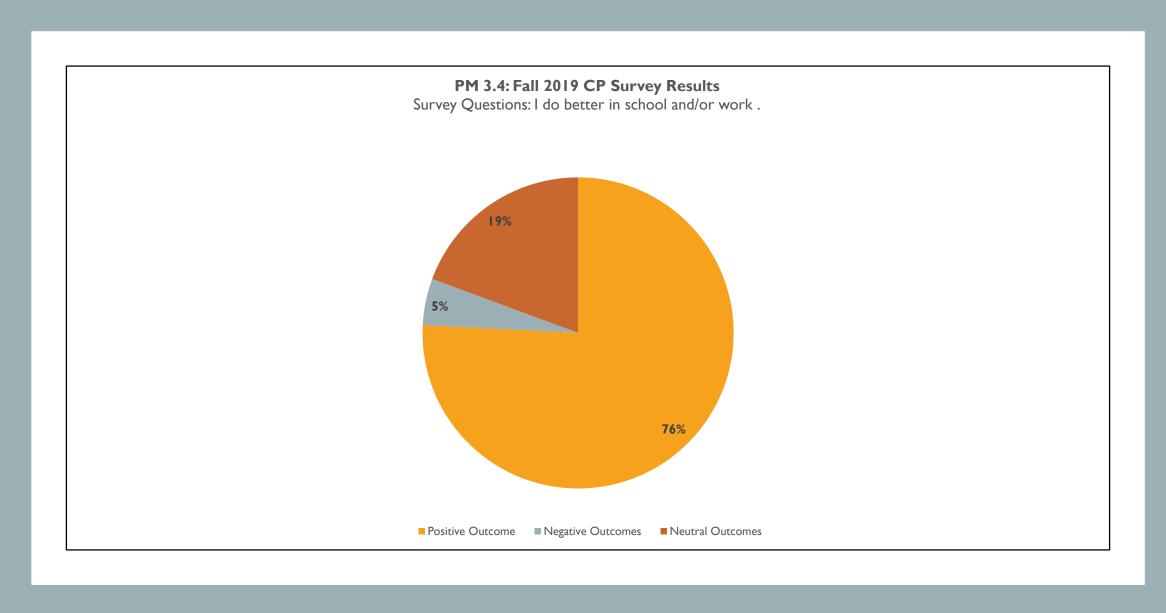

## Electronic Monitoring-Performance Plan

- Stated Purpose: Reduce the number of incarcerated individuals in Yolo County jail and maintain the self-sufficiency of individuals in the community.
- Program Goals:
  - Reduce recidivism
  - Reduce # of jail bed days
  - Reduce costs in the local criminal justice system
- Analysis of FY19/20 data and costs
  - How much did we do?
  - How well did we do it?
  - Is anyone better off?