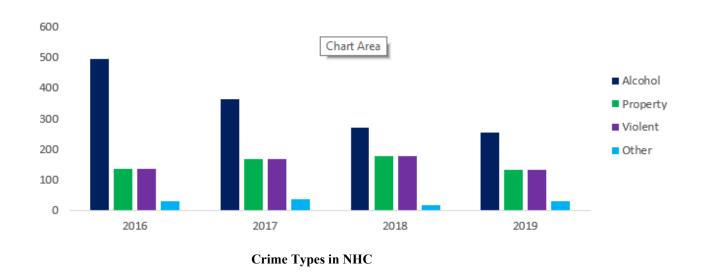

NHC uses a unique community-centered model which employs volunteers from the citizenry as panelists and facilitators to hear and resolve criminal cases in their local jurisdictions. While the program began in Davis, NHC currently operates in Woodland and West Sacramento as well, and has seen average caseloads shift over time. Crime types include alcohol related crimes, property crimes, and violent crimes.