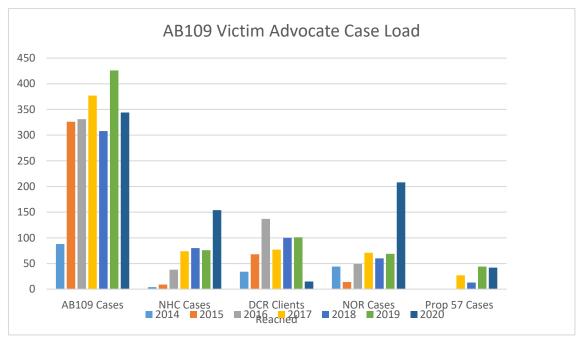

#### The Victim Services Program

From 2014-2020:

- 2,635 new criminal cases have been assigned to this position.
- 435 victim cases have been referred to victim services and have been afforded the opportunity at a restorative justice resolution.
- 2,200 AB109 cases have been assigned to date and would not have received services but for the AB109 position.
- 532 DRC clients have attended the Victim Awareness class.

#### From 2014-2019:

 There were 307 inmate release cases handled. In 2020 alone, including expedited and emergency releases due to COVID -19, 208 CDCR inmate releases were handed by the AB109 advocate and team.