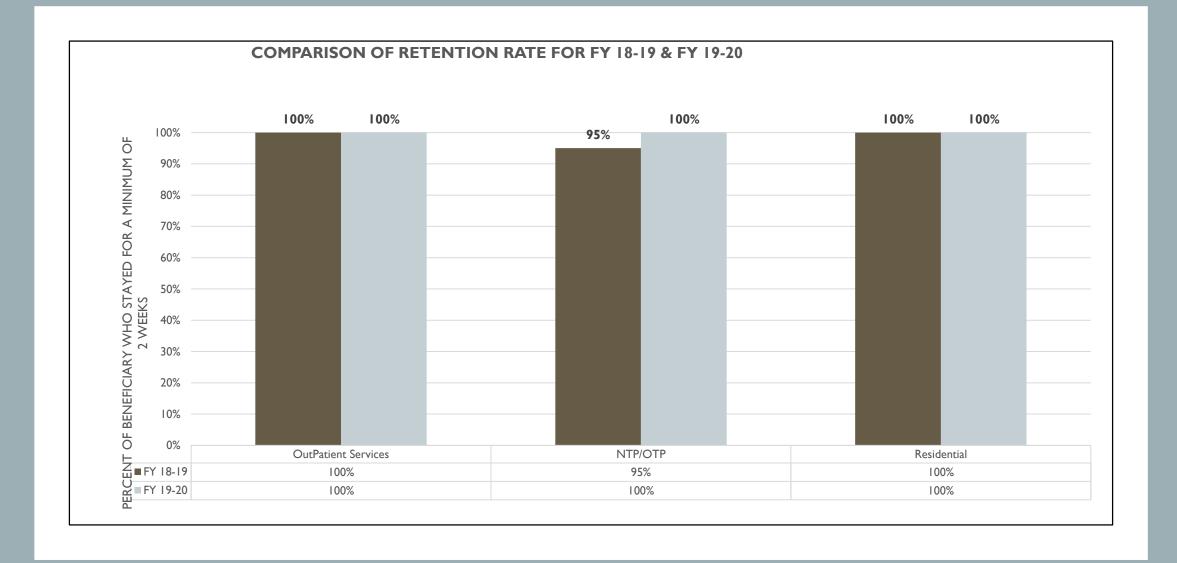

#### Mental Health & Addiction Intervention Courts (MHC/AIC)

For Fiscal Year 2019-2020

 When comparing the 12 months prior to participants starting MHC to the 12 months after MHC, there was a 69% decrease in arrests, a 48% decrease in jail bed days, a 100% decrease in local hospital bed days, and a 100% decrease in state hospital bed days