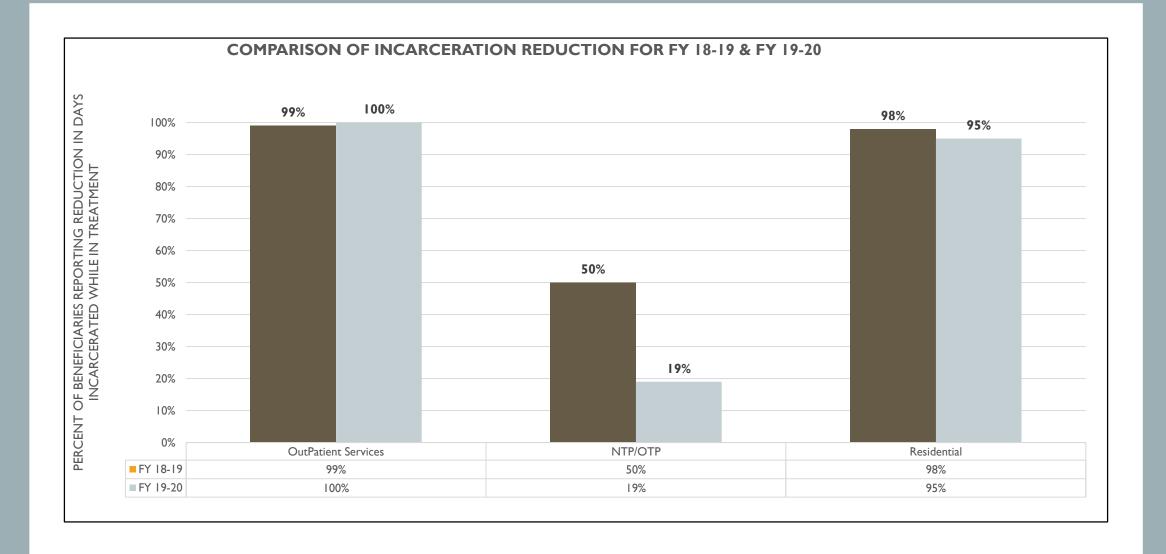

#### Mental Health & Addiction Intervention Courts (MHC/AIC)

For Fiscal Year 2019-2020

 When comparing the 12 months prior to participants starting MHC to the 12 months after MHC, there was a 69% decrease in arrests, a 48% decrease in jail bed days, a 100% decrease in local hospital bed days, and a 100% decrease in state hospital bed days