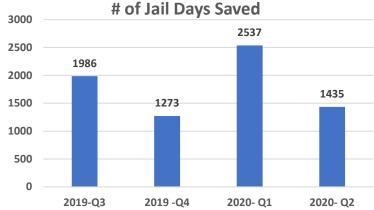

### Cost Savings- Cost of EM program compared to cost of incarceration

• Cost of FY19/20 EM Program- \$742k (\$690k paid for salaries and benefits and \$52k paid for the supplies and

services.)

- Total number of Jail Bed Days saved due to EM Program- 7,231
- FY19/20 Daily Jail Bed Rate= \$166.42
- # of Days Saved x Daily Jail Bed Rate = \$1.2 million
- Average number of days individual served in community on EM (this number includes Book & Release)