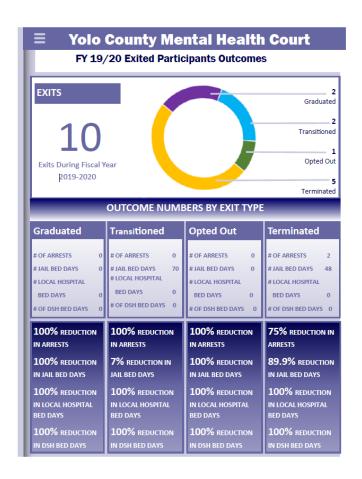

#### Mental Health & Addiction Intervention Courts (MHC/AIC)

For Fiscal Year 2019-2020

 When comparing the 12 months prior to participants starting MHC to the 12 months after MHC, there was a 69% decrease in arrests, a 48% decrease in jail bed days, a 100% decrease in local hospital bed days, and a 100% decrease in state hospital bed days