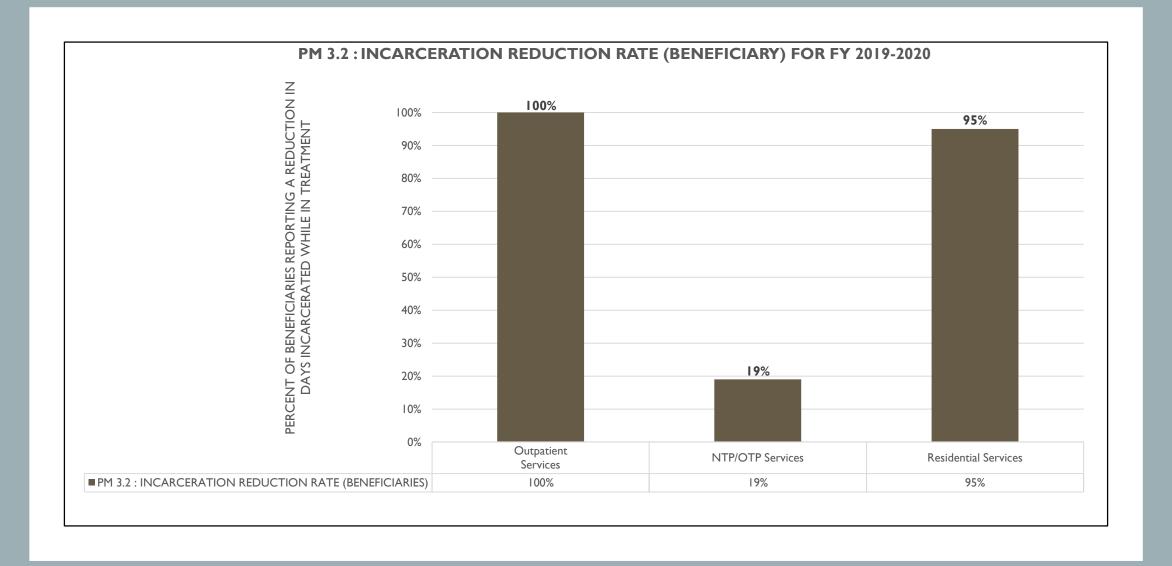

#### Mental Health & Addiction Intervention Courts (MHC/AIC)

For Fiscal Year 2019-2020

 When comparing the 12 months prior to participants starting MHC to the 12 months after MHC, there was a 69% decrease in arrests, a 48% decrease in jail bed days, a 100% decrease in local hospital bed days, and a 100% decrease in state hospital bed days