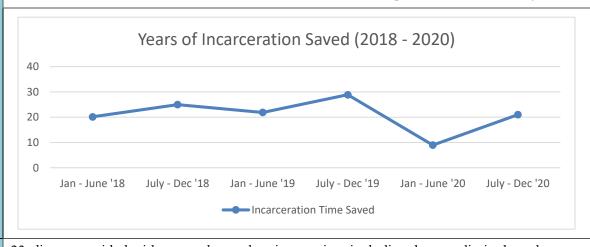

| IS ANYONE BETTER OFF?  |                                                                                                                                                                                                                                                                                                                                                                                                                                                                                                                                                                                                                                                                                                                                                                                                                                                                                                                                                                                   |  |  |  |  |  |
|------------------------|-----------------------------------------------------------------------------------------------------------------------------------------------------------------------------------------------------------------------------------------------------------------------------------------------------------------------------------------------------------------------------------------------------------------------------------------------------------------------------------------------------------------------------------------------------------------------------------------------------------------------------------------------------------------------------------------------------------------------------------------------------------------------------------------------------------------------------------------------------------------------------------------------------------------------------------------------------------------------------------|--|--|--|--|--|
| Case Goals<br>Achieved | 27 Case Goals Achieved (82% - 27 out of 33)* (34 case goals still in progress/pending)  • 7 clients connected to out of custody mental health treatment (100% - 7 out of 7)  • 4 clients accepted into residential treatment (100% - 4 out of 4)  • 1 clients reinstated on probation after a violation (100% - 1 out of 1)  • 1 case dismissals (100% - 1 out of 1)  • 1 strike avoided (100% - 1 out of 1)  • 2 felony cases reduced to misdemeanors (100% - 2 out of 2)  • 3 cases in which state prison was avoided (100% - 3 out of 3)  • 1 clients accepted into a specialty court (25% - 1 out of 4)  • 2 client granted an opportunity for diversion (50% - 2 out of 4)  • 2 life sentence avoided (100% - 2 out of 2)  • 3 clients received reduced jail/prison time (75% - 3 out of 4)  *Goals achieved were likely impacted by COVID-19  Total Incarceration Time Sought By Prosecution - 21 yrs**  Total Incarceration Time Saved Post-Social Work Services - 9 yrs** |  |  |  |  |  |

| IS ANYONE BETTER OFF?  |                                                                                                                                                                                                                                                                                                                                                                                                                                                                                                                                                                                                                                                                                                                                                                                                                                                                                                                                                                                                                                                                                                               |  |
|------------------------|---------------------------------------------------------------------------------------------------------------------------------------------------------------------------------------------------------------------------------------------------------------------------------------------------------------------------------------------------------------------------------------------------------------------------------------------------------------------------------------------------------------------------------------------------------------------------------------------------------------------------------------------------------------------------------------------------------------------------------------------------------------------------------------------------------------------------------------------------------------------------------------------------------------------------------------------------------------------------------------------------------------------------------------------------------------------------------------------------------------|--|
| CASE GOALS<br>ACHIEVED | <ul> <li>32 Case Goals Achieved (65% - 32 out of 49) (33 case goals still in progress/pending)</li> <li>7 clients connected to out of custody mental health treatment or other long-term treatment (100% - 7 out of 7)</li> <li>3 clients accepted into residential treatment (60% - 3 out of 5)</li> <li>1 client granted supervised OR (100% - 1 out of 1)</li> <li>0 clients had a Romero motion granted (0% - 0 out of 1)</li> <li>2 case dismissals (100% - 2 out of 2)</li> <li>1 strike avoided (100% - 1 out of 1)</li> <li>4 felony cases reduced to misdemeanors (80% - 4 out of 5)</li> <li>3 cases in which state prison was avoided (75% - 3 out of 4)</li> <li>2 clients accepted into a specialty court (50% - 2 out of 4)</li> <li>7 clients granted an opportunity for diversion (100% - 7 out of 7)</li> <li>1 life sentence avoided (100% - 1 out of 1)</li> <li>8 clients received reduced jail/prison time (100% - 8 out of 8)</li> <li>Total Incarceration Time Sought By Prosecution - 67 yrs, 3 months* Total Incarceration Time Saved Post-Social Work Services - 21 yrs*</li> </ul> |  |

The California average annual cost per inmate in state prison in 2018-19 was \$81,203¹ and the annual cost per inmate in Yolo County Jail is approximately \$56,940².

The total 21 years saved from clients' sentences equates to roughly \$1,195,740 to \$1,705,263 in savings.