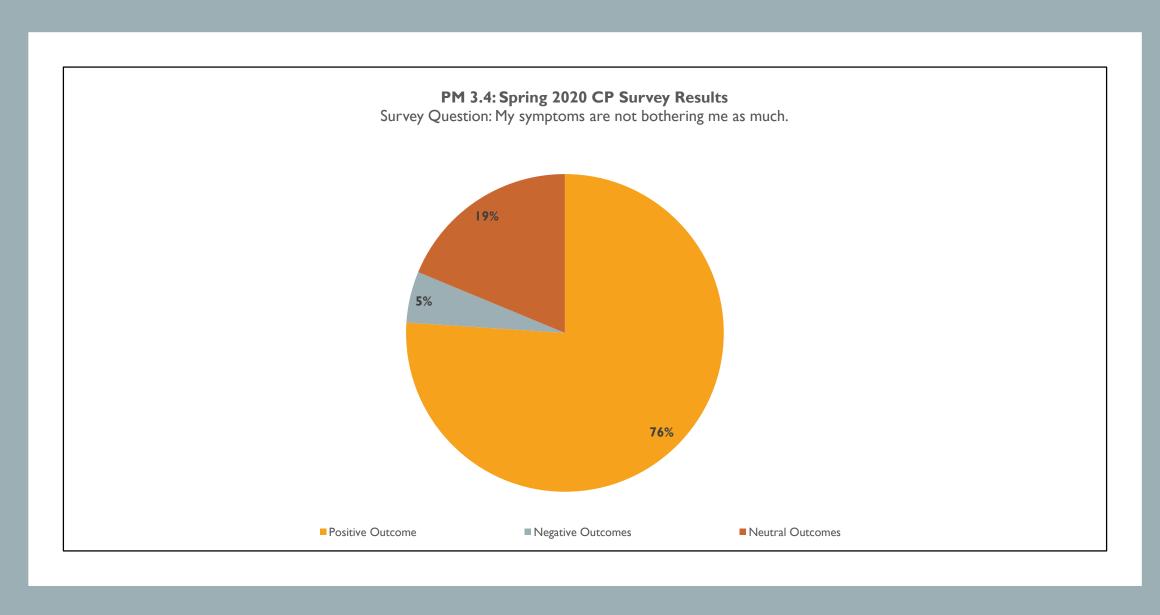

#### Positive Drug tests vs Negative Drug tests

% of Negative Drug Tests

## Electronic Monitoring- Is anyone better off?