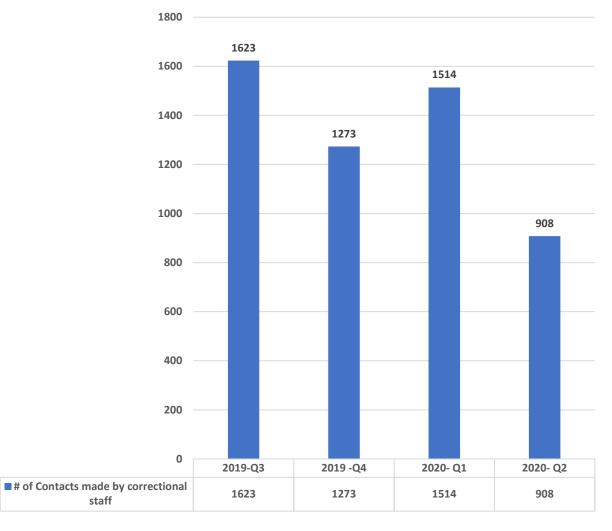

#### EM Staff program support includes:

- Screening jail population
- Processing applications
- Interviewing applicants
- Setting up EM monitors
- Drug testing
- Contacting employers, family, program providers, etc..
- Daily check of system for alerts or violations
- Direct contacts made to program participants