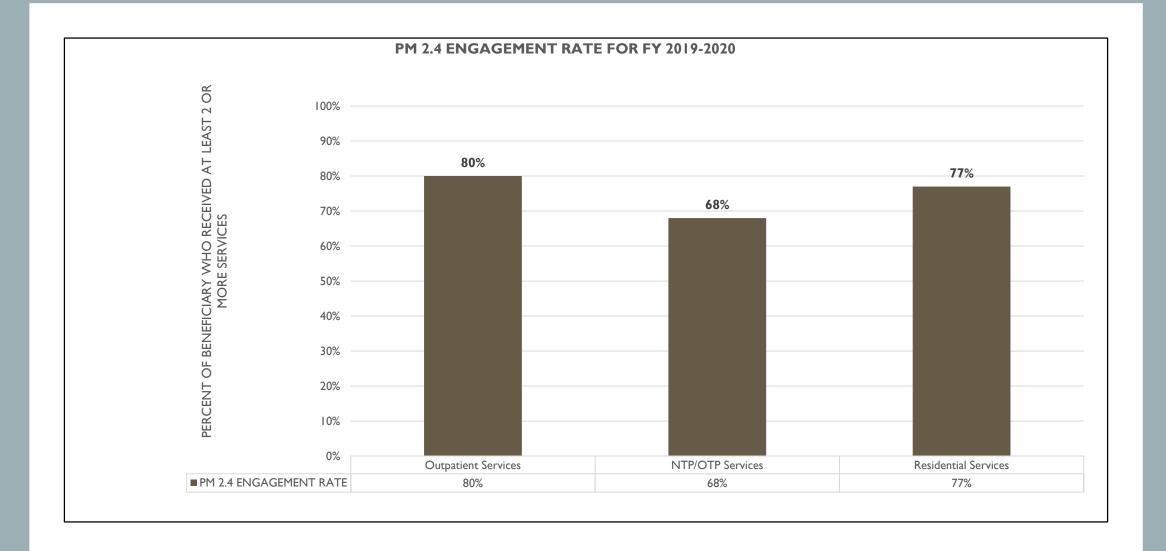

#### Mental Health & Addiction Intervention Courts (MHC/AIC)

For Fiscal Year 2019-2020

 When comparing the 12 months prior to participants starting MHC to the 12 months after MHC, there was a 69% decrease in arrests, a 48% decrease in jail bed days, a 100% decrease in local hospital bed days, and a 100% decrease in state hospital bed days