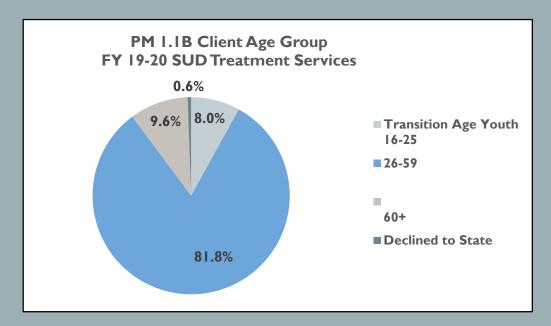

#### **CCP-Funded Programs:**

• Substance Use Program (\$104,525.94 of allocation has been utilized thus far)(total allocation for Treatment is \$540,362)\*

#### Substance Use Program

• Please see HHSA Report Attachment

\*The \$540,362 is the total CCP treatment set aside in the CCP budget but only \$415,000 is in the Probation/HHSA MOU for the substance use program. \$104,525.94 is what has been claimed in FY 20/21 thus far towards that \$415,000.