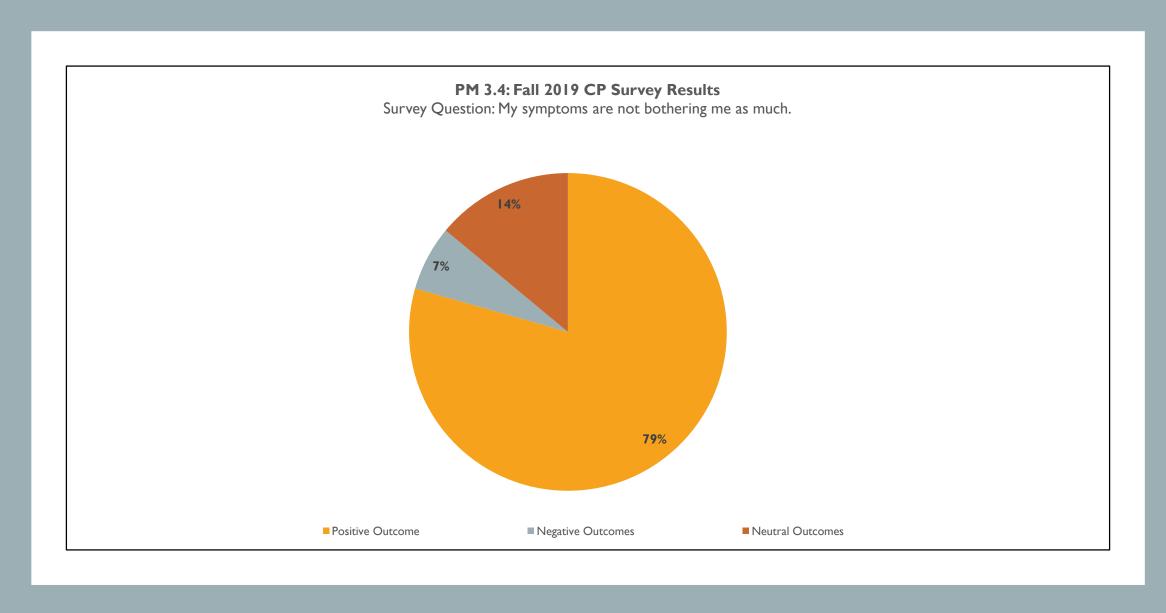

#### Positive Drug tests vs Negative Drug tests

% of Negative Drug Tests

## Electronic Monitoring- Is anyone better off?