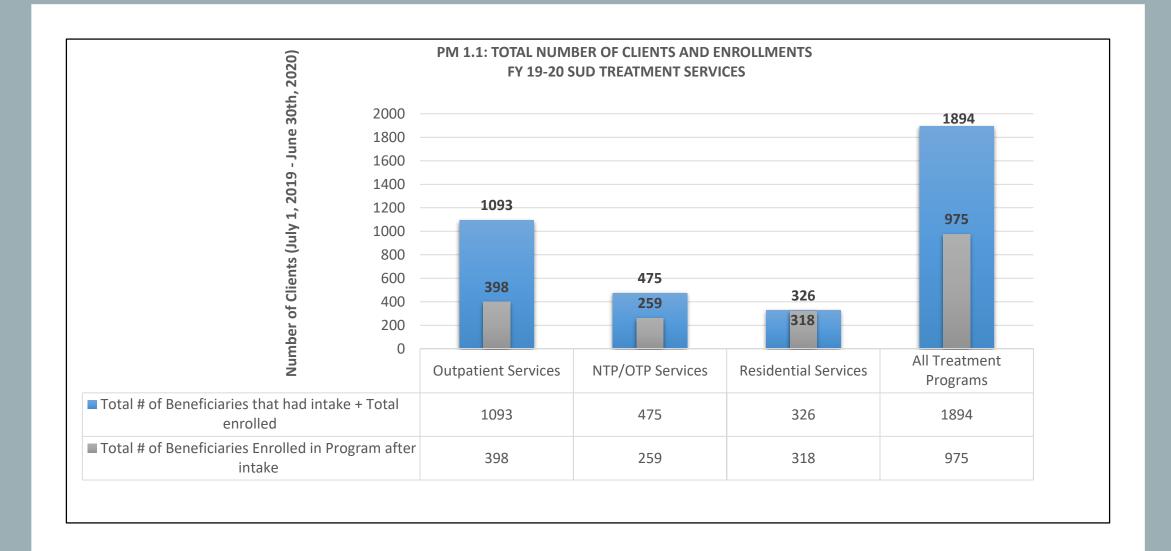

#### **CCP-Funded Programs:**

• Substance Use Program (\$104,525.94 of allocation has been utilized thus far)(total allocation for Treatment is \$540,362)\*

#### Substance Use Program

• Please see HHSA Report Attachment

\*The \$540,362 is the total CCP treatment set aside in the CCP budget but only \$415,000 is in the Probation/HHSA MOU for the substance use program. \$104,525.94 is what has been claimed in FY 20/21 thus far towards that \$415,000.