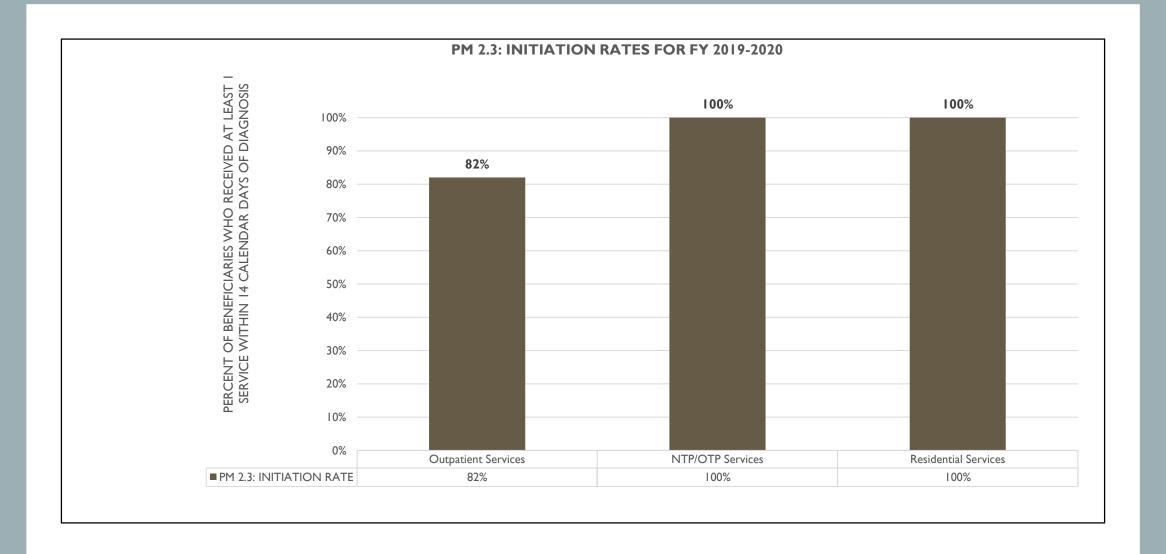

#### Mental Health & Addiction Intervention Courts (MHC/AIC)

For Fiscal Year 2019-2020

 When comparing the 12 months prior to participants starting MHC to the 12 months after MHC, there was a 69% decrease in arrests, a 48% decrease in jail bed days, a 100% decrease in local hospital bed days, and a 100% decrease in state hospital bed days