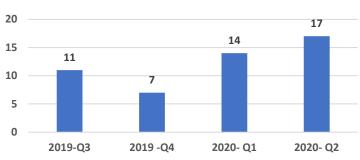

## Electronic Monitoring- Is anyone better off?

**Starting & Maintaining Commitments** 

|                                  | 2019 | 2019 | 2020 | 2020 |
|----------------------------------|------|------|------|------|
| FY19/20                          | Q3   | Q4   | Q1   | Q2   |
| # of Individuals that maintained |      |      |      |      |
| their commitments                | 90   | 85   | 77   | 25   |
| # of Individuals that started    |      |      |      |      |
| commitments:                     | 13   | 4    | 7    | 1    |