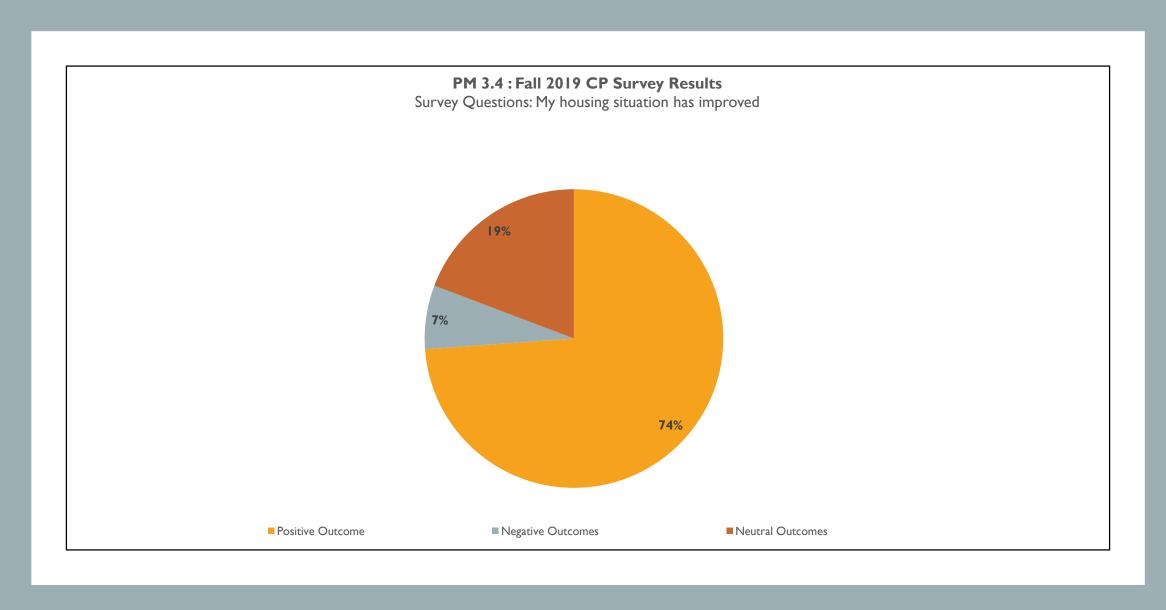

## Electronic Monitoring-Performance Plan

- Stated Purpose: Reduce the number of incarcerated individuals in Yolo County jail and maintain the self-sufficiency of individuals in the community.
- Program Goals:
  - Reduce recidivism
  - Reduce # of jail bed days
  - Reduce costs in the local criminal justice system
- Analysis of FY19/20 data and costs
  - How much did we do?
  - How well did we do it?
  - Is anyone better off?