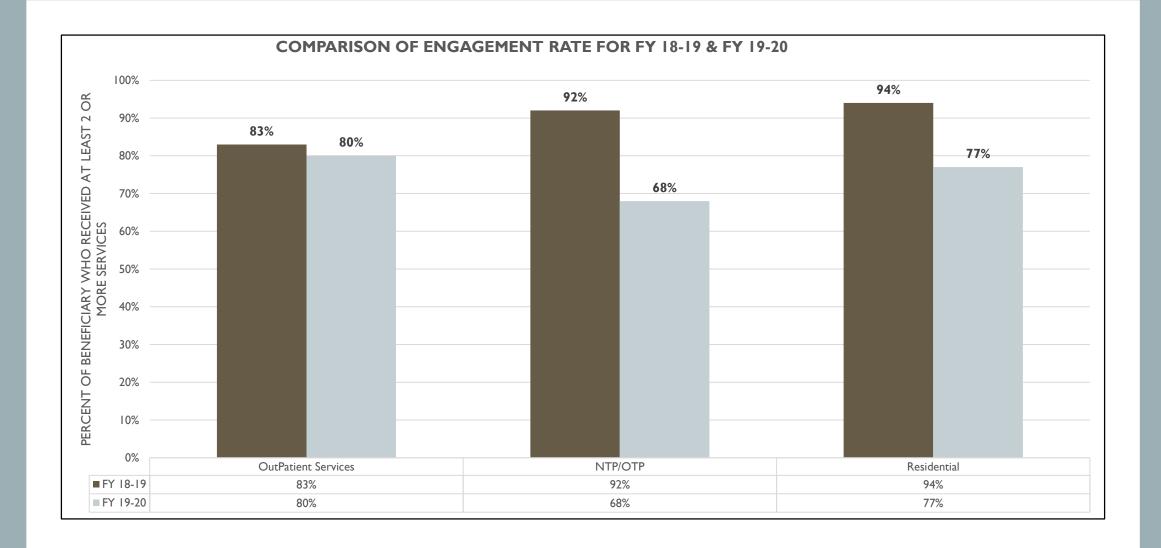

#### Mental Health & Addiction Intervention Courts (MHC/AIC)

For Fiscal Year 2019-2020

 When comparing the 12 months prior to participants starting MHC to the 12 months after MHC, there was a 69% decrease in arrests, a 48% decrease in jail bed days, a 100% decrease in local hospital bed days, and a 100% decrease in state hospital bed days