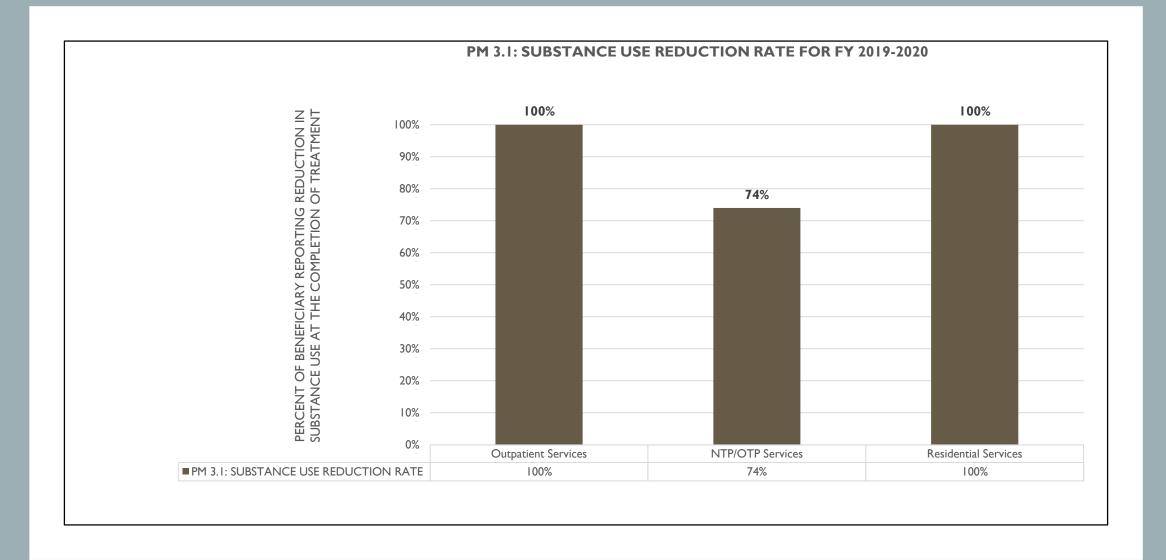

#### Mental Health & Addiction Intervention Courts (MHC/AIC)

For Fiscal Year 2019-2020

 When comparing the 12 months prior to participants starting MHC to the 12 months after MHC, there was a 69% decrease in arrests, a 48% decrease in jail bed days, a 100% decrease in local hospital bed days, and a 100% decrease in state hospital bed days