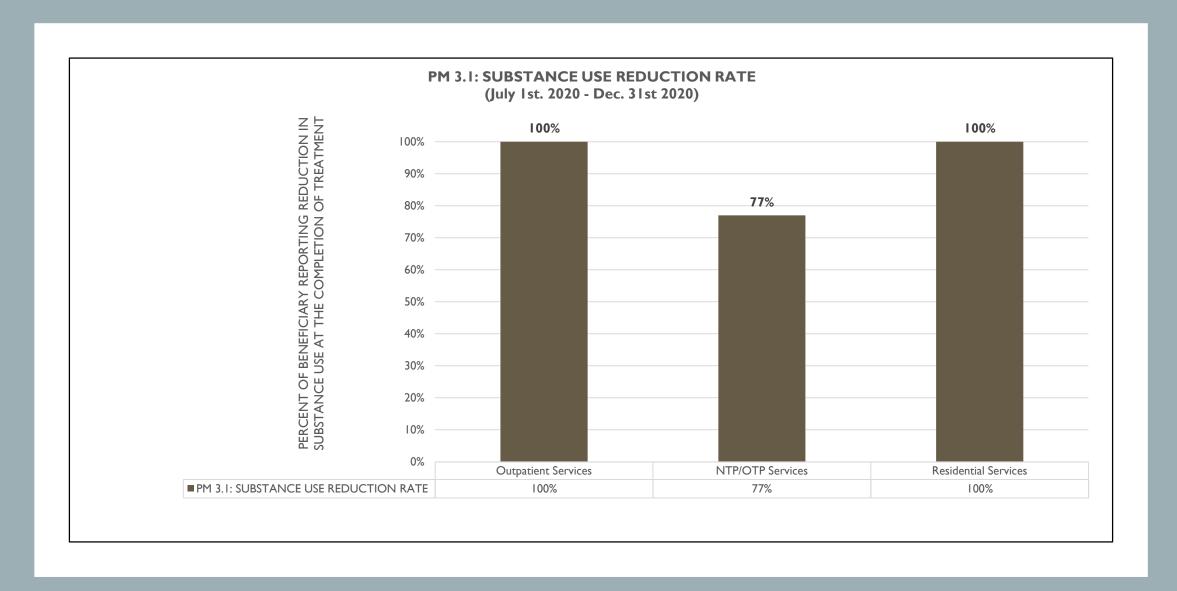

#### Mental Health & Addiction Intervention Courts (MHC/AIC)

For Fiscal Year 2019-2020

 When comparing the 12 months prior to participants starting MHC to the 12 months after MHC, there was a 69% decrease in arrests, a 48% decrease in jail bed days, a 100% decrease in local hospital bed days, and a 100% decrease in state hospital bed days