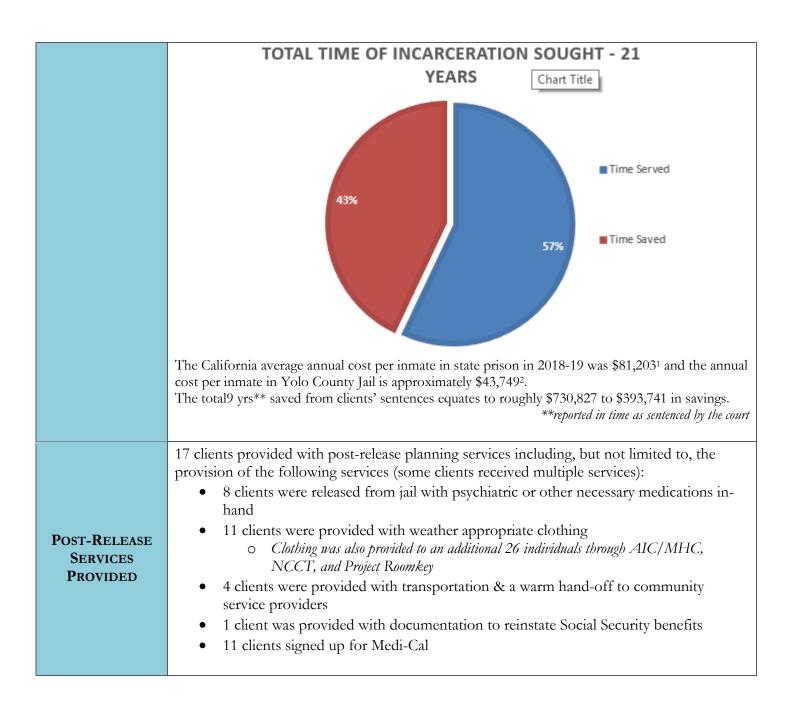

| IS ANYONE BETTER OFF?  |                                                                                                                                                                                                                                                                                                                                                                                                                                                                                                                                                                                                                                                                                                                                                                                                                                                                                                                                                                                                                                                                                                               |  |
|------------------------|---------------------------------------------------------------------------------------------------------------------------------------------------------------------------------------------------------------------------------------------------------------------------------------------------------------------------------------------------------------------------------------------------------------------------------------------------------------------------------------------------------------------------------------------------------------------------------------------------------------------------------------------------------------------------------------------------------------------------------------------------------------------------------------------------------------------------------------------------------------------------------------------------------------------------------------------------------------------------------------------------------------------------------------------------------------------------------------------------------------|--|
| CASE GOALS<br>ACHIEVED | <ul> <li>32 Case Goals Achieved (65% - 32 out of 49) (33 case goals still in progress/pending)</li> <li>7 clients connected to out of custody mental health treatment or other long-term treatment (100% - 7 out of 7)</li> <li>3 clients accepted into residential treatment (60% - 3 out of 5)</li> <li>1 client granted supervised OR (100% - 1 out of 1)</li> <li>0 clients had a Romero motion granted (0% - 0 out of 1)</li> <li>2 case dismissals (100% - 2 out of 2)</li> <li>1 strike avoided (100% - 1 out of 1)</li> <li>4 felony cases reduced to misdemeanors (80% - 4 out of 5)</li> <li>3 cases in which state prison was avoided (75% - 3 out of 4)</li> <li>2 clients accepted into a specialty court (50% - 2 out of 4)</li> <li>7 clients granted an opportunity for diversion (100% - 7 out of 7)</li> <li>1 life sentence avoided (100% - 1 out of 1)</li> <li>8 clients received reduced jail/prison time (100% - 8 out of 8)</li> <li>Total Incarceration Time Sought By Prosecution - 67 yrs, 3 months* Total Incarceration Time Saved Post-Social Work Services - 21 yrs*</li> </ul> |  |

The California average annual cost per inmate in state prison in 2018-19 was \$81,203¹ and the annual cost per inmate in Yolo County Jail is approximately \$56,940².

The total 21 years saved from clients' sentences equates to roughly \$1,195,740 to \$1,705,263 in savings.

\*reported in time as sentenced by the court

#### POST-RELEASE SERVICES PROVIDED

23 clients provided with post-release planning services including, but not limited to, the provision of the following services (some clients received multiple services):

- 3 clients were released from jail with psychiatric or other necessary medications inhand
- 9 clients were provided with weather appropriate clothing
- 3 clients were provided with transportation & a warm hand-off to community service providers
- 5 clients with assistance applying for or reinstating their Social Security benefits
- 11 clients signed up for Medi-Cal