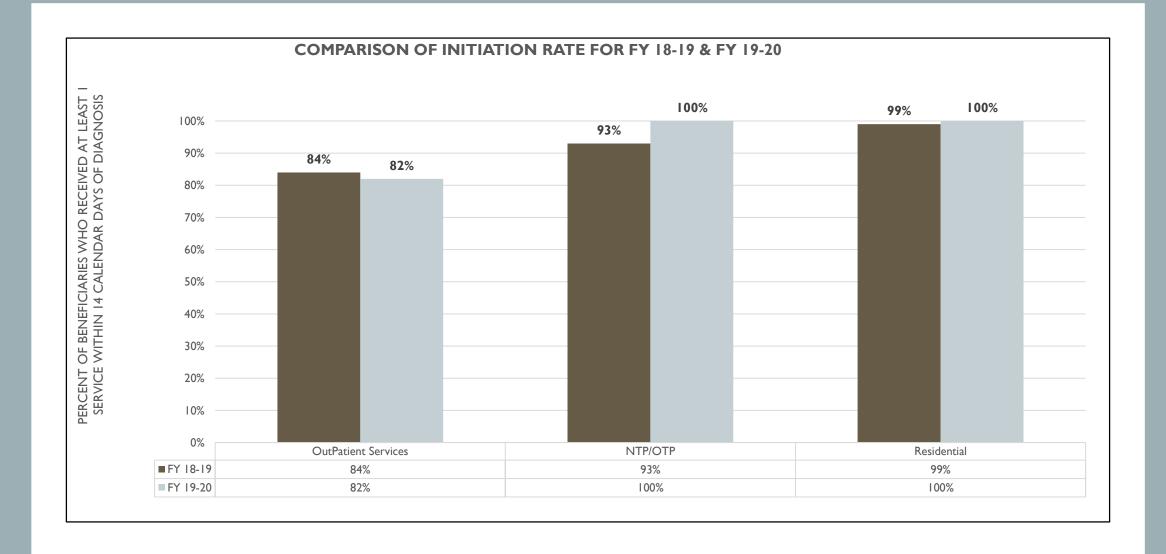

#### Mental Health & Addiction Intervention Courts (MHC/AIC)

For Fiscal Year 2019-2020

 When comparing the 12 months prior to participants starting MHC to the 12 months after MHC, there was a 69% decrease in arrests, a 48% decrease in jail bed days, a 100% decrease in local hospital bed days, and a 100% decrease in state hospital bed days