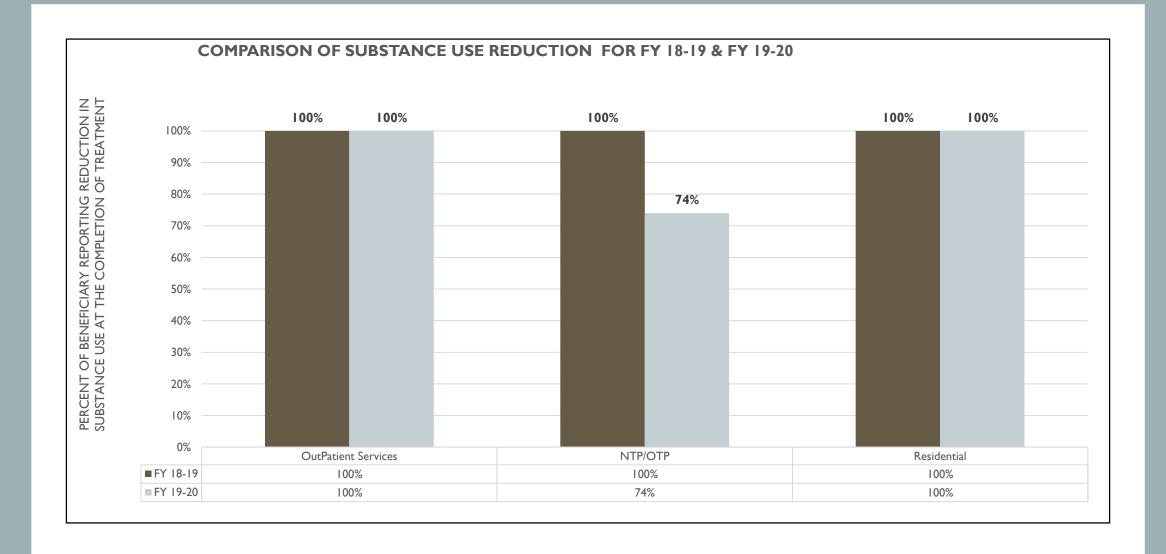

#### Mental Health & Addiction Intervention Courts (MHC/AIC)

For Fiscal Year 2019-2020

 When comparing the 12 months prior to participants starting MHC to the 12 months after MHC, there was a 69% decrease in arrests, a 48% decrease in jail bed days, a 100% decrease in local hospital bed days, and a 100% decrease in state hospital bed days