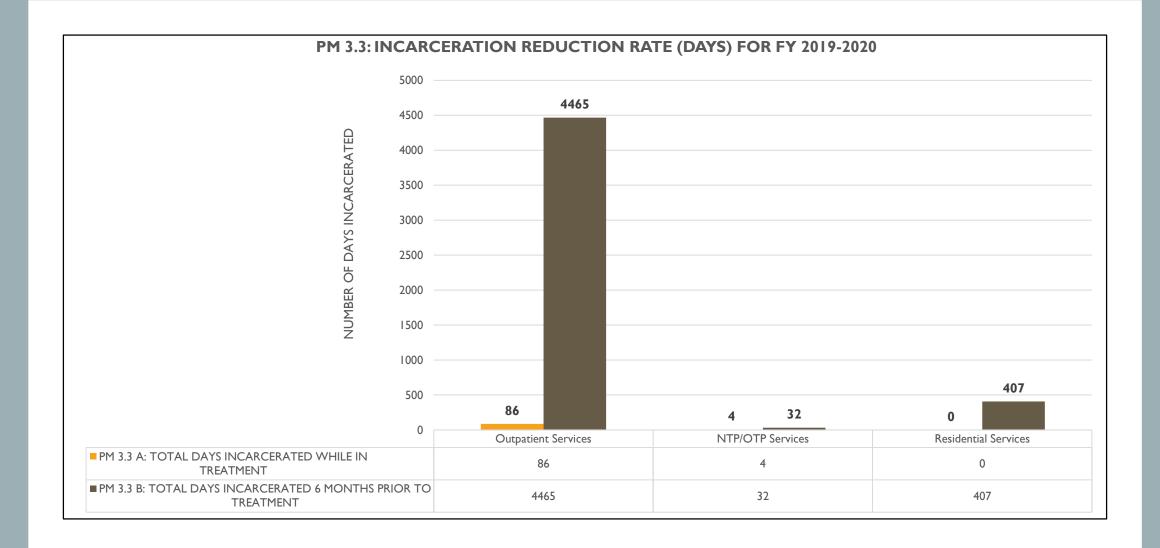

#### Mental Health & Addiction Intervention Courts (MHC/AIC)

For Fiscal Year 2019-2020

 When comparing the 12 months prior to participants starting MHC to the 12 months after MHC, there was a 69% decrease in arrests, a 48% decrease in jail bed days, a 100% decrease in local hospital bed days, and a 100% decrease in state hospital bed days