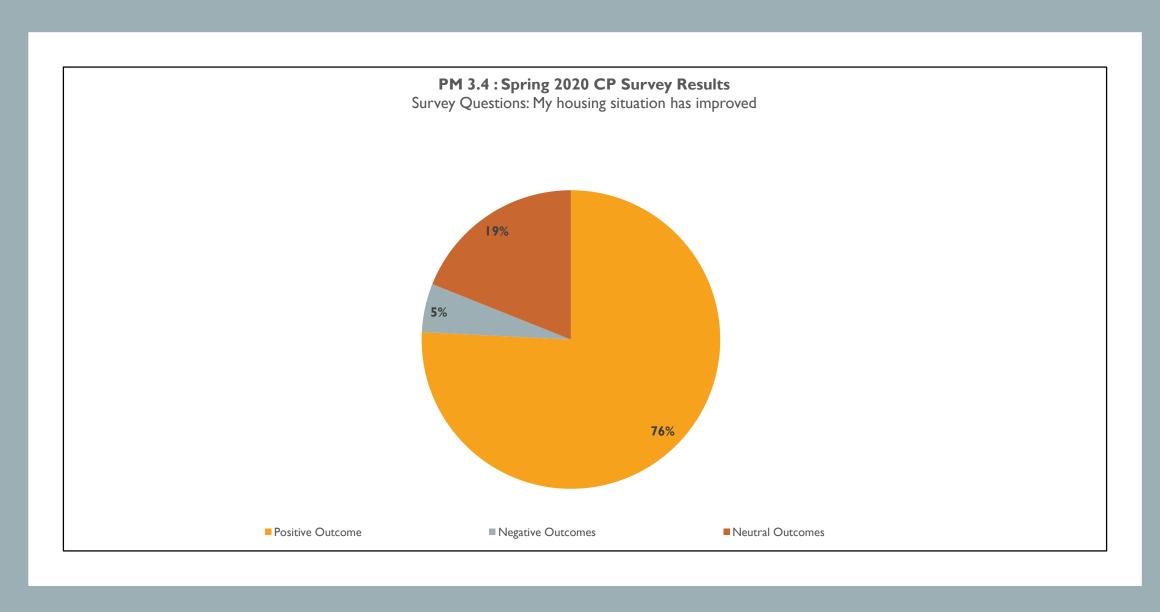

## Electronic Monitoring-Performance Plan

- Stated Purpose: Reduce the number of incarcerated individuals in Yolo County jail and maintain the self-sufficiency of individuals in the community.
- Program Goals:
  - Reduce recidivism
  - Reduce # of jail bed days
  - Reduce costs in the local criminal justice system
- Analysis of FY19/20 data and costs
  - How much did we do?
  - How well did we do it?
  - Is anyone better off?