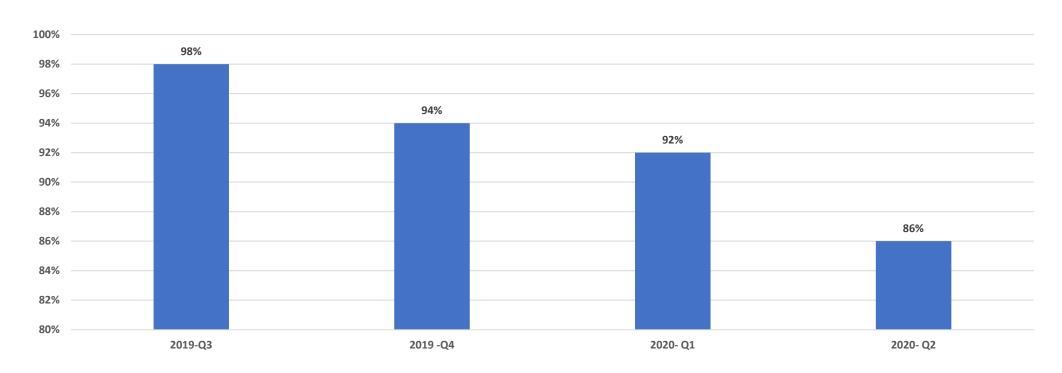

#### Positive Drug tests vs Negative Drug tests

% of Negative Drug Tests

#### **Electronic Monitoring**

|                                 |           | 2019      | )         |           |               |           |           | 2020      |           |               |
|---------------------------------|-----------|-----------|-----------|-----------|---------------|-----------|-----------|-----------|-----------|---------------|
|                                 | <u>Q1</u> | <u>Q2</u> | <u>Q3</u> | <u>Q4</u> | <u>Totals</u> | <u>Q1</u> | <u>Q2</u> | <u>Q3</u> | <u>Q4</u> | <u>Totals</u> |
| # of individuals on             | 172       | 134       | 159       | 186       | 651           | 182       | 159       | 180       | 155       | 676           |
| # of individuals completed      | 82        | 77        | 77        | 103       | 339           | 105       | 77        | 100       | 112       | 394           |
| # of contacts made by staff     | 1866      | 1964      | 1964      | 1273      | 7067          | 1514      | 1964      | 1623      | 992       | 6093          |
| # of contacts due to violations | 181       | 182       | 182       | 198       | 743           | 227       | 182       | 259       | 219       | 887           |
| # of positive drug tests        | 20        | 12        | 12        | 11        | 55            | 13        | 12        | 4         | 16        | 45            |
| # of negative drug tests        | 178       | 182       | 182       | 166       | 708           | 150       | 182       | 162       | 112       | 606           |
| # of man hours @ AS             | 2420.5    | 2363.5    | 2363.5    | 1714.5    | 8862          | 1975.5    | 2363.5    | 1733.5    | 3130      | 9202.5        |
| # of jail days saved            | 2143      | 1957      | 1957      | 1273      | 7330          | 2537      | 1957      | 1986      | 1524      | 8004          |