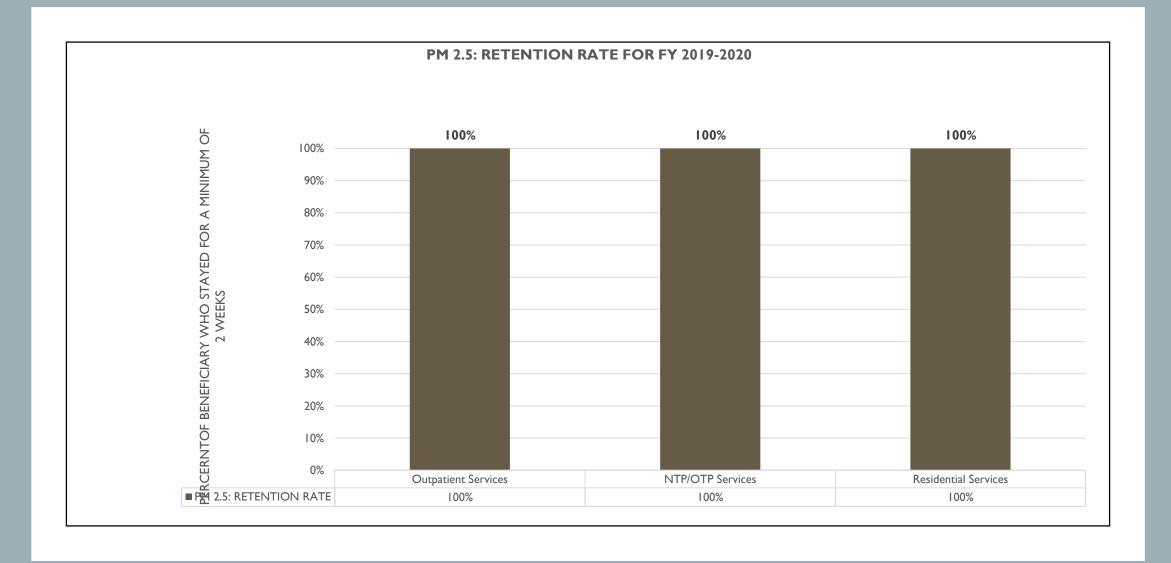

#### Mental Health & Addiction Intervention Courts (MHC/AIC)

For Fiscal Year 2019-2020

 When comparing the 12 months prior to participants starting MHC to the 12 months after MHC, there was a 69% decrease in arrests, a 48% decrease in jail bed days, a 100% decrease in local hospital bed days, and a 100% decrease in state hospital bed days