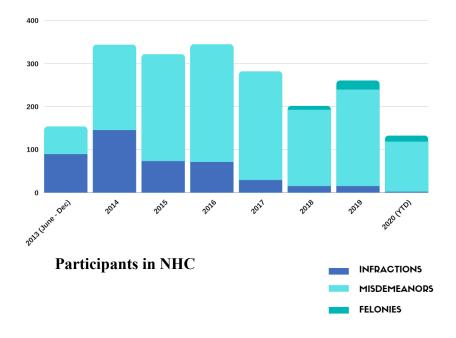

#### **Neighborhood Court (NHC)**

Neighborhood Court, established in 2013, continues as one of the District Attorney's benchmark innovative programs. NHC provides an alternative to the traditional judicial system for hundreds of participants per year, with over 2030 conferences held and 1750 successful completions to date. Were it not for NHC, these participants would suffer the long-lasting negative effects of a criminal conviction. Since its inception, NHC has expanded far beyond the pilot stage, and now regularly diverts felony-level offenses. The goal set in the current JAG grant is to divert 5% of filed felonies in 2020 and 10% of filed felonies by 2022. The current JAG grant started in October 2019. During the federal grant year 2019/20 (Oct – Sept), 57 felony and 540 misdemeanor referrals were made to NHC. To date, during the 2020/21 year, 44 felony cases and 183 misdemeanor cases have been referred to NHC.