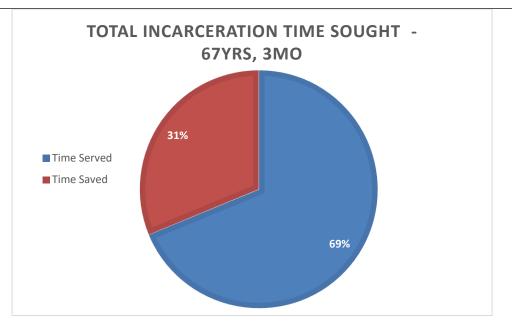

| IS ANYONE BETTER OFF?  |                                                                                                                                                                                                                                                                                                                                                                                                                                                                                                                                                                                                                                                                                                                                                                                                                                                                                                                                                                                   |  |  |  |  |  |
|------------------------|-----------------------------------------------------------------------------------------------------------------------------------------------------------------------------------------------------------------------------------------------------------------------------------------------------------------------------------------------------------------------------------------------------------------------------------------------------------------------------------------------------------------------------------------------------------------------------------------------------------------------------------------------------------------------------------------------------------------------------------------------------------------------------------------------------------------------------------------------------------------------------------------------------------------------------------------------------------------------------------|--|--|--|--|--|
| Case Goals<br>Achieved | 27 Case Goals Achieved (82% - 27 out of 33)* (34 case goals still in progress/pending)  • 7 clients connected to out of custody mental health treatment (100% - 7 out of 7)  • 4 clients accepted into residential treatment (100% - 4 out of 4)  • 1 clients reinstated on probation after a violation (100% - 1 out of 1)  • 1 case dismissals (100% - 1 out of 1)  • 1 strike avoided (100% - 1 out of 1)  • 2 felony cases reduced to misdemeanors (100% - 2 out of 2)  • 3 cases in which state prison was avoided (100% - 3 out of 3)  • 1 clients accepted into a specialty court (25% - 1 out of 4)  • 2 client granted an opportunity for diversion (50% - 2 out of 4)  • 2 life sentence avoided (100% - 2 out of 2)  • 3 clients received reduced jail/prison time (75% - 3 out of 4)  *Goals achieved were likely impacted by COVID-19  Total Incarceration Time Sought By Prosecution - 21 yrs**  Total Incarceration Time Saved Post-Social Work Services - 9 yrs** |  |  |  |  |  |

| IS ANYONE BETTER OFF?  |                                                                                                                                                                                                                                                                                                                                                                                                                                                                                                                                                                                                                                                                                                                                                                                                                                                                                                                                                                                                                                                                                                               |  |
|------------------------|---------------------------------------------------------------------------------------------------------------------------------------------------------------------------------------------------------------------------------------------------------------------------------------------------------------------------------------------------------------------------------------------------------------------------------------------------------------------------------------------------------------------------------------------------------------------------------------------------------------------------------------------------------------------------------------------------------------------------------------------------------------------------------------------------------------------------------------------------------------------------------------------------------------------------------------------------------------------------------------------------------------------------------------------------------------------------------------------------------------|--|
| CASE GOALS<br>ACHIEVED | <ul> <li>32 Case Goals Achieved (65% - 32 out of 49) (33 case goals still in progress/pending)</li> <li>7 clients connected to out of custody mental health treatment or other long-term treatment (100% - 7 out of 7)</li> <li>3 clients accepted into residential treatment (60% - 3 out of 5)</li> <li>1 client granted supervised OR (100% - 1 out of 1)</li> <li>0 clients had a Romero motion granted (0% - 0 out of 1)</li> <li>2 case dismissals (100% - 2 out of 2)</li> <li>1 strike avoided (100% - 1 out of 1)</li> <li>4 felony cases reduced to misdemeanors (80% - 4 out of 5)</li> <li>3 cases in which state prison was avoided (75% - 3 out of 4)</li> <li>2 clients accepted into a specialty court (50% - 2 out of 4)</li> <li>7 clients granted an opportunity for diversion (100% - 7 out of 7)</li> <li>1 life sentence avoided (100% - 1 out of 1)</li> <li>8 clients received reduced jail/prison time (100% - 8 out of 8)</li> <li>Total Incarceration Time Sought By Prosecution - 67 yrs, 3 months* Total Incarceration Time Saved Post-Social Work Services - 21 yrs*</li> </ul> |  |

The California average annual cost per inmate in state prison in 2018-19 was \$81,203¹ and the annual cost per inmate in Yolo County Jail is approximately \$56,940².

The total 21 years saved from clients' sentences equates to roughly \$1,195,740 to \$1,705,263 in savings.