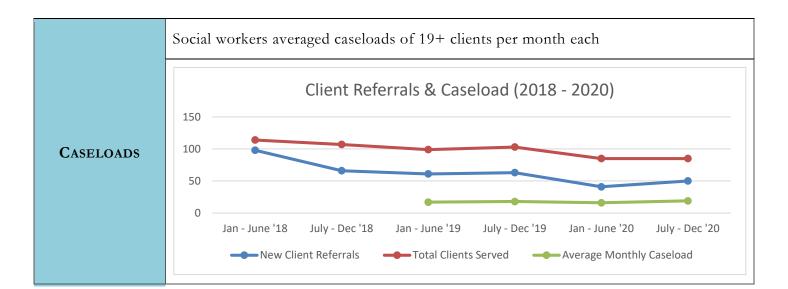

|                                             | 73 clients* (79% of SW caseload) * duplicate count due to some clients                                                                      | 19 clients* (21% of SW caseload)  receiving both pre & post-adjudication services |
|---------------------------------------------|---------------------------------------------------------------------------------------------------------------------------------------------|-----------------------------------------------------------------------------------|
| CASELOADS                                   | Social workers averaged caseloads of 16                                                                                                     | + clients per month each*  *Caseload numbers were likely impacted by COVID-19     |
|                                             | HOW WELL DID V                                                                                                                              | WE DO?                                                                            |
| Number of Days<br>Client Cases<br>Were open | On average, most cases were open for 9  • 58% of cases were open between  • 12% of cases were open between  • 30% of cases were open for mo | n 1-90 days<br>n 91-180 days                                                      |