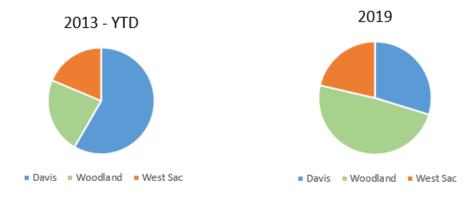

NHC uses a unique community-centered model which employs volunteers from the citizenry as panelists and facilitators to hear and resolve criminal cases in their local jurisdictions. While the program began in Davis, NHC currently operates in Woodland and West Sacramento as well, and has seen average caseloads shift over time. Crime types include alcohol related crimes, property crimes, and violent crimes.

Breakdodwn of cases referred by the 3 participating cities in Yolo County

NHC's volunteer-based case processing model posed unique challenges during the onset of the COVID-19 pandemic. The program has worked hard to remain operational, while making appropriate adjustments to protect the health and safety of all involved. All conferences are now held virtually using Zoom videoconferencing. Primary contact with participants and volunteers is accomplished by digital methods such as phone and email. Trainings, meetings, outreach, and other engagements are held via Zoom or other virtual platforms. This increased communication with training partners and program volunteers has ensured continued adherence to the ideals of restorative justice. NHC staff have accomplished this significant pivot by adapting and making quick adjustments to operations.