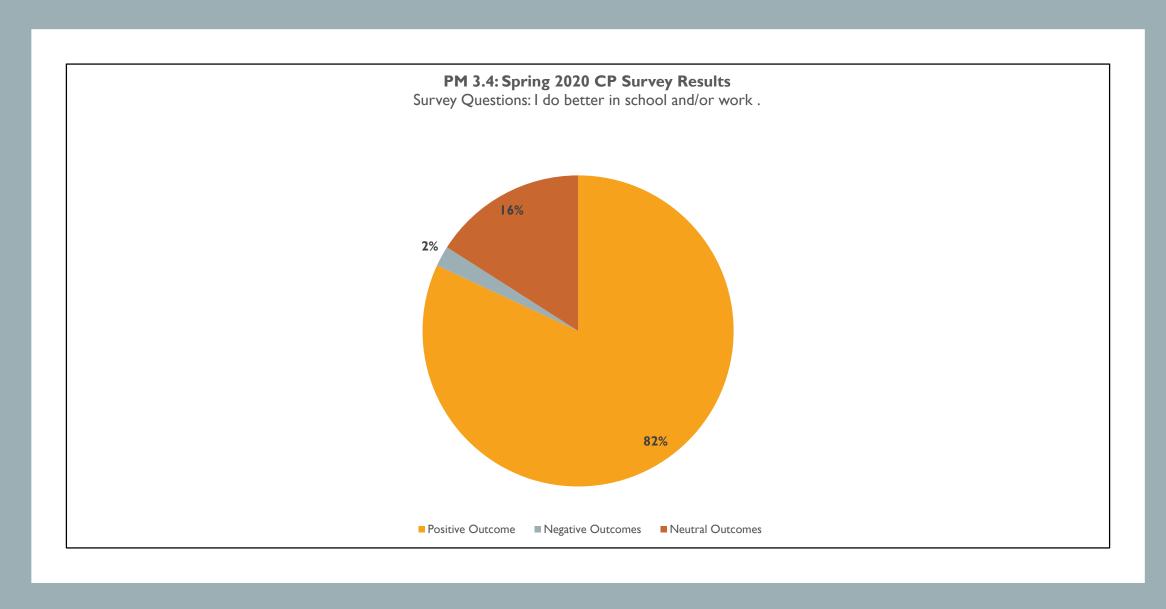

## Electronic Monitoring-Performance Plan

- Stated Purpose: Reduce the number of incarcerated individuals in Yolo County jail and maintain the self-sufficiency of individuals in the community.
- Program Goals:
  - Reduce recidivism
  - Reduce # of jail bed days
  - Reduce costs in the local criminal justice system
- Analysis of FY19/20 data and costs
  - How much did we do?
  - How well did we do it?
  - Is anyone better off?