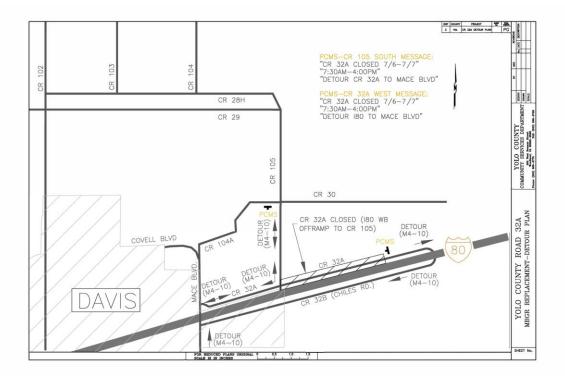

## Road Closure on CR 32A Due to Guardrail Repair

(Woodland, CA) – (Davis, CA) - Due to guardrail repair work on County Road 32A, a portion of the road will be closed from 7:30 a.m. to 4:00 p.m. from July 6 – July 7. The closure will extend on County Road 32A from the Interstate 80 westbound ramp intersection, to the intersection of County Road 105.

Travelers will experience delays along this route. Detour signs will direct motorists to alternate routes. Access to properties and businesses along the closed section of the road will be provided at all times. The work will be performed by County Road Crews. For the County's Road Closures map, visit: <a href="www.yolocounty.org/road-closures">www.yolocounty.org/road-closures</a>.

###

Attachment: Detour Plan-Layout