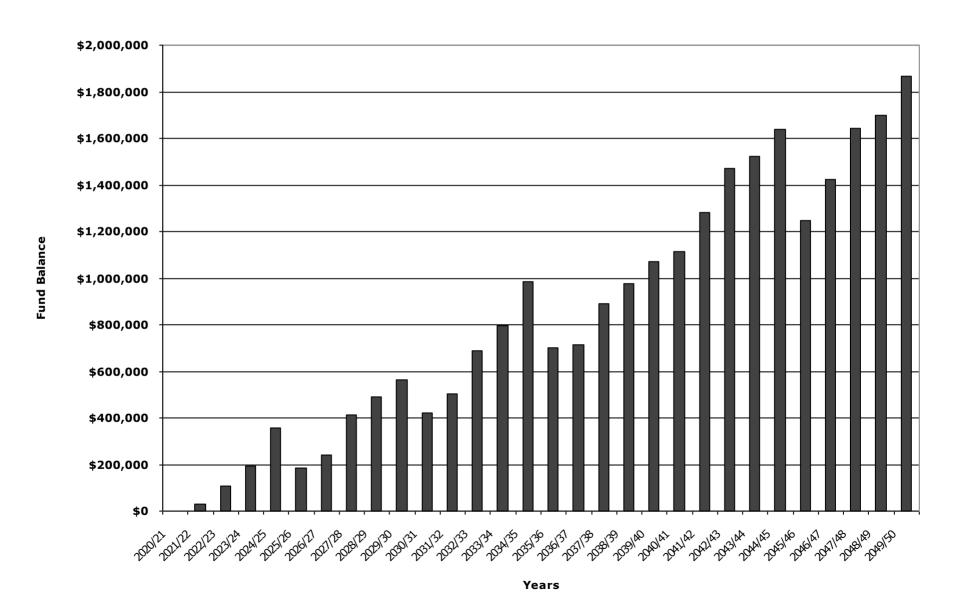

Based on the 30 year cash flow projection, the Association's reserves appear adequately funded as the reserve fund ending balances remain positive throughout the replacement of all major components during the next 30 years.

#### **Funding Assessment**

Based on the 30 year cash flow projection, the Association's reserves appear adequately funded as the reserve fund ending balances remain positive throughout the replacement of all major components during the next 30 years.