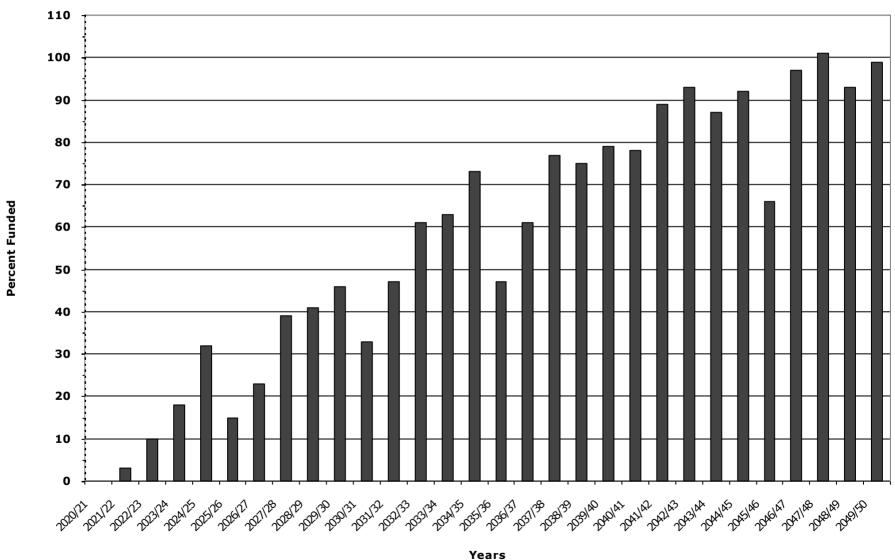

2. Where do I find the status of the reserve fund, based on the Percent Funded calculation?

This is found for the 30-year term of the study in *Section IV*, "30 Year Reserve Funding Plan, Including Fully Funded Balance and % Funded." For the year for which the study was prepared, 2021/2022, the Association is **2.9%** funded.

## The status of the Association's reserves, as reflected in the following Reserve Study, is as follows:

- 1. The Expenditure Forecast of the following Reserve Study identifies the major components which the Association is obligated to repair, replace, restore or maintain, as determined in accordance with the criteria specified above, and specifies for each such component:
  - a. Its current estimated replacement cost;
  - b. Its estimated useful life; and
  - c. Its estimated remaining useful life.
- It is estimated that the total cash reserves necessary to repair, replace, restore or maintain such major components (in the aggregate) during and at the end of their first remaining useful life is \$1,062,531.
  - [For purposes of this calculation, "necessary" is defined as the Fully Funded Balance (FFB) (Component Current Cost X Effective Age / Useful Life, including a provision for interest and inflation in future years.)]
- 3. The current amount of accumulated cash reserves actually set aside to repair, replace, restore, or maintain such major components as of the fiscal year ending June 30, 2022 is estimated to be \$30,490, constituting 2.9% of the total expenditures anticipated for all such major components through their first end of useful life replacement.
- 4. Based upon the schedule of annual reserve contributions necessary to defray the cost of repairing, replacing, restoring or maintaining such major components in the years such expenditures are estimated to be required, it is estimated that annual reserve contributions in the initial amount of \$175,000 [\$3,645.83 per Lot per month (average)] for the fiscal year ending June 30, 2022 (the first full fiscal year following first distribution of this report) will be necessary in order to meet all such reserve expenditures when they are projected to come due.

#### **Percent Funded Status**

Based on paragraphs 1 - 3 above, the Association is 2.9% funded. The following scale can be used as a measure to determine the Association's financial picture whereas the lower the percentage, the higher the likelihood of the Association requiring a special assessment, or other large increases to the reserve contribution in the future.