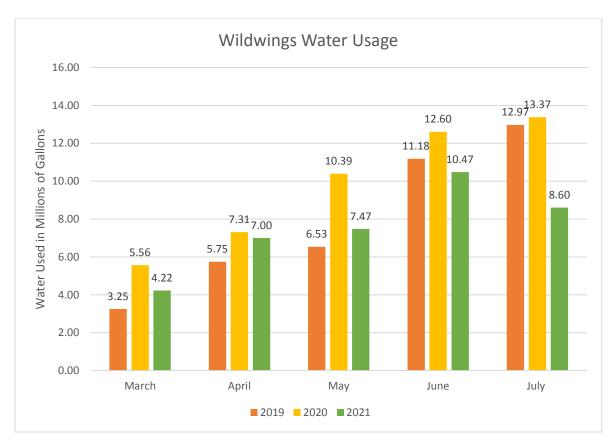

The community conserved 36% compared to this month last year and 34% compared to the 3-year average.

During the Pintail well shutdown the community used 212,000 gallons a day vs an average of 376,000 gallons a day during the prior 2 weeks, a 44% reduction!

|           | Wildwings Water Conservation - 2021 |                           |                    |                           |                    |                           |                    |                           |                     |       |                  |                                  |  |
|-----------|-------------------------------------|---------------------------|--------------------|---------------------------|--------------------|---------------------------|--------------------|---------------------------|---------------------|-------|------------------|----------------------------------|--|
|           |                                     |                           |                    |                           |                    |                           |                    |                           |                     |       |                  |                                  |  |
| Month     | 2018                                |                           | 2019               |                           | 2020               |                           | 2021               |                           | Range of Previous 3 |       | Water Use        | Water Use                        |  |
|           | Million<br>Gallons                  | % Diff.<br>Prev.<br>Month | Million<br>Gallons | % Diff.<br>Prev.<br>Month | Million<br>Gallons | % Diff.<br>Prev.<br>Month | Million<br>Gallons | % Diff.<br>Prev.<br>Month | Years               |       | Compared to 2020 | Compared to<br>3 Year<br>Average |  |
| April     | 5.50                                |                           | 5.75               |                           | 7.31               |                           | 7.00               |                           |                     |       | -4%              | 13%                              |  |
|           |                                     | 88%                       |                    | 14%                       |                    | 42%                       |                    | 7%                        | 14% t               | o 88% |                  |                                  |  |
| May       | 10.34                               |                           | 6.53               |                           | 10.39              |                           | 7.47               |                           |                     |       | -28%             | -18%                             |  |
|           |                                     | 12%                       |                    | 71%                       |                    | 21%                       |                    | 40%                       | 12% to 71%          |       |                  |                                  |  |
| June      | 11.61                               |                           | 11.18              |                           | 12.60              |                           | 10.47              |                           |                     |       | -17%             | -11%                             |  |
|           |                                     | 12%                       |                    | 12%                       |                    | 6%                        |                    | 18%                       | 6% to 12%           |       |                  |                                  |  |
| July      | 12.97                               |                           | 12.51              |                           | 13.37              |                           | 8.60               |                           |                     |       | -36%             | -34%                             |  |
|           |                                     | 18%                       |                    | 3%                        |                    | 6%                        |                    |                           | 3% to 18%           |       |                  |                                  |  |
| August    | 11.01                               |                           | 12.14              |                           | 12.59              |                           |                    |                           |                     |       |                  |                                  |  |
|           |                                     | 25%                       |                    | 23%                       |                    | 18%                       |                    |                           | 18% to 25%          |       |                  |                                  |  |
| September | 8.82                                |                           | 9.88               |                           | 10.65              |                           |                    |                           |                     |       |                  |                                  |  |
| -         |                                     | 14%                       |                    | 8%                        |                    | 11%                       |                    |                           | 8% to 14%           |       |                  |                                  |  |
| October   | 7.71                                |                           | 9.19               |                           | 9.60               |                           |                    |                           |                     |       |                  |                                  |  |