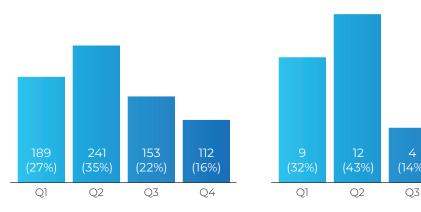

### SUPPORT GROUP PARTICIPANTS Total: 540

PEER SUPPORT GROUP (N=313)

New Returning 75%

FAMILY SUPPORT GROUP (N=227)

New 20% Returning 80%