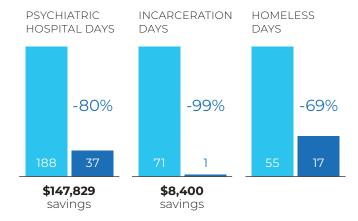

#### PSYCHIATRIC INCARCERATION **HOMELESS** HOSPITAL DAYS DAYS DAYS -54% -58% -78% 724 173 845 \$817,465 \$75,600 savings savings

#### **PROGRAM ACCOMPLISHMENTS**

- ► Turning Point had only 1% of no-shows for prescribing staff.
- ► TAY had an average of <1 of homelessness day per client.
- Adult participants had an average of 4 days of incarceration per client.
- ► The older adult program had 1 hospital discharge that resulted in a readmission within 30 days.
- ► Adult participants had a 77% reduction in psychiatric hospitalization days, resulting in a cost savings of 586,000.