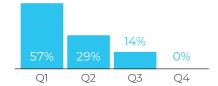

### SUPPORT GROUP PARTICIPANTS Total: 540

PEER SUPPORT GROUP (N=313)

New Returning 75%

FAMILY SUPPORT GROUP (N=227)

New 20% Returning 80%