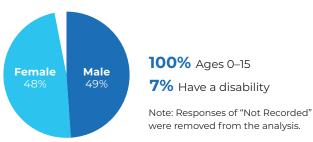

#### Evaluation Data for Full-Service Partnership for FY19/20

The data presented here are an aggregate for all FSP programs (older adults, adults, transition-aged youth, and children) and some breakdown by age category pertaining to reported outcomes.

### PROGRAM STAFF: FULL-TIME EMPLOYEES Total: 22.75

**0%** of adult or older adult participants had hospital discharges that resulted in a readmission within 7 days.

#### **CLIENT SNAPSHOT**

**48%** were referred by a mental health facility (HHSA or other outside agency)

**56%** of participants had legal involvement at FSP enrollment

**73%** of participants had substance abuse listed as an indicator at FSP enrollment