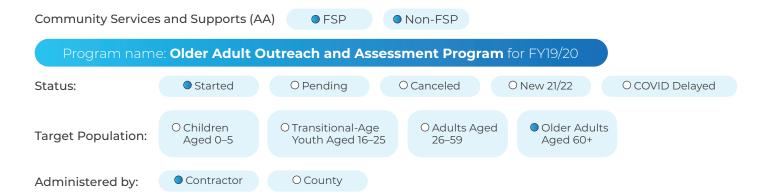

#### **Program Description**

The Older Adult Outreach and Assessment Program provides a blend of full-service partnership, general system development, outreach and engagement services, and necessary assessments for seniors with mental health issues who are at risk of losing their independence or facing institutionalization. This program serves Yolo County older adults aged 60 years or older who may also have underlying medical or co-occurring substance abuse problems or be experiencing the onset of mental illness. This program includes case management, psychiatric services, and a continuum of services across the county. Additionally, the program coordinates services with the Older Adult Senior Peer Counselor Volunteers PEI Program.

| Estimated FY21/22 Costs | Estimated Number to be Served FY21/22 | Estimated Cost/Person Served |  |  |
|-------------------------|---------------------------------------|------------------------------|--|--|
| \$1,668,669             | 60                                    | \$27,811                     |  |  |

**UPDATE:** The older adult team continued to provide the full array of services throughout the pandemic and has been thriving. This program became fully staffed this year and was able to provide much needed stabilization services during the pandemic. The program is undergoing a full transition of internal FSP services to an outside provider this year.