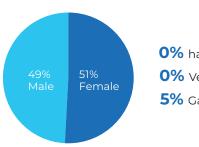

### PROGRAM STAFF: FULL-TIME EMPLOYEES Total: 22.75

**0%** of adult or older adult participants had hospital discharges that resulted in a readmission within 7 days.