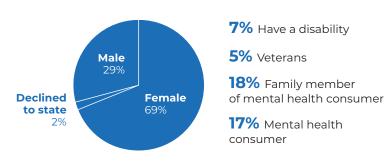

### SUPPORT GROUP PARTICIPANTS Total: 540

PEER SUPPORT GROUP (N=313)

New Returning 75%

FAMILY SUPPORT GROUP (N=227)

New 20% Returning 80%