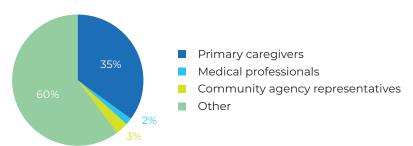

| Strengthen access to community services for children and their families.           |  |

Estimated FY21/22 Costs

\$400,000

Estimated Number to Be Served FY21/22

\$444

Estimated Cost/Person Served

\$444

**UPDATE:** This is an existing program that has had no significant changes in the past year.

#### Evaluation data for: Help Me Grow Yolo County for FY19/20

# 2,259 2,206 3,369 3,276 (29%) Q1 Q2 Q3 Q4

**55,507 "Touches"** — combination of direct interactions and potential touches through distributed marketing materials

128 calls to the center

We conducted **713 trainings** with **9,911 participants** this year!

# PERSON CONTACTING HELP ME GROW ON BEHALF OF CHILD (TOTAL = 3,590)



#### ISSUE AT TIME OF REFERRAL

Developmental concerns 55%

Socioemotional/behavioral concerns 25%

Physical health concerns 10%

Other 8%

Social and economic issues 3%

# HOW PARENTS/GUARDIANS HEARD ABOUT HELP ME GROW (TOTAL = 998)



#### CLIENTS BY TYPE

|                                                                         | Q1  | Q2  | Q3  | Q4  | TOTAL |
|-------------------------------------------------------------------------|-----|-----|-----|-----|-------|
| New Clients (not seen previously in this fiscal year)                   | 14% | 16% | 15% | 55% | 4,253 |
| Returning Clients (returning from previous quarter in same fiscal year) | 0%  | 14% | 51% | 35% | 689   |
| Individual Family Members Served                                        | 22% | 15% | 13% | 50% | 8,985 |