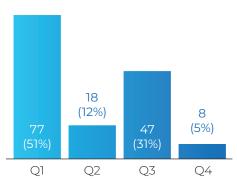

#### **CLIENT SNAPSHOT**

**48%** were referred by a mental health facility (HHSA or other outside agency)

**56%** of participants had legal involvement at FSP enrollment

**73%** of participants had substance abuse listed as an indicator at FSP enrollment