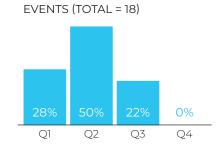

m demonstrated an improvement in well-being on the Youth Asset Survey.

#### **CLIENTS SERVED BY RACE (%)**

Other¹ 43% Black or African American 5% -

Asian 1% AI/AN 1% -

White<sup>2</sup> 21%

1. Includes Hispanic/Latino. 2. Includes Non-Hispanic/Latino.

77% of clients were Hispanic or Latino39% of clients requested communications in Spanish

100%

of clients with disability four were from the mental health domain: Not including mental illness (including but not limited to learning disabilities, developmental disabilities, or dementia)

| CLIENTS' CITY OF RESIDENCE | %  |
|----------------------------|----|
| Winters                    | 50 |
| Esparto                    | 37 |
| Madison                    | 7  |
| Guinda                     | 4  |
| Brooks                     | 1  |





We held **15 events** in 2019–2020!

PAGE 54 YOLO COUNTY, CALIFORNIA

#### **OUTREACH SETTINGS**



#### **PROGRAM ACCOMPLISHMENTS**

- ▶ 82% enrolled in the Social Emotion Learning and Well-Being Programs, demonstrated an improvement in overall well-being on the Global Self-Worth Assessment
- ► 100% of staff received Why Try and Strengths Finder, an evidence-based training
- ▶ 17 participants were referred to RISE Community Center for additional services and followed through on their referrals and received services within 7 days of referral
- ► In Q2, all participants (18) reported satisfaction with the services received

#### **PROGRAM CHALLENGES**

Schools were closed during shelter-in-place orders during COVID-19. Program staff found it hard to physically meet with students to comp