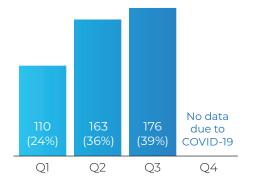

#### Evaluation Data for Peer- and Family-Led Support Services for FY19/20

#### PROGRAM STAFF (TOTAL: 40)

TOTAL FTEs (5%) 8

VOLUNTEER ADMINISTRATIVE LEADERS (20%)

14

VOLUNTEER FAMILY PROGRAM LEADERS (35%)

16

VOLUNTEER PEER PROGRAM LEADERS (40%)

#### SUPPORT GROUPS HELD

### SUPPORT GROUP PARTICIPANTS Total: 540

PEER SUPPORT GROUP (N=313)

New Returning 75%

FAMILY SUPPORT GROUP (N=227)

New 20% Returning 80%

### EVENTS HELD Total: 73