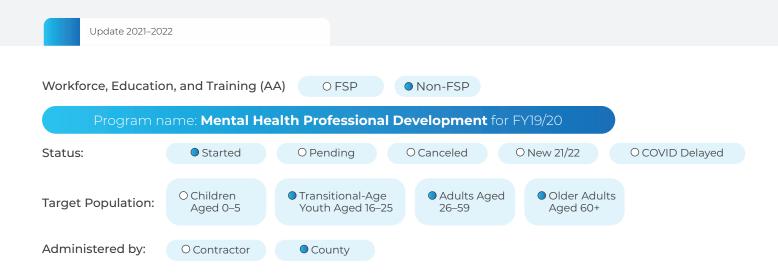

#### PROGRAM SUMMARY TABLE

| Program Name                                                               | Status    | COVID<br>delay | Target<br>age | Original<br>projected<br>3-year<br>budget | Original<br>projected<br>1-year<br>budget | Revised<br>3-year<br>budget | Difference    | Page      |
|----------------------------------------------------------------------------|-----------|----------------|---------------|-------------------------------------------|-------------------------------------------|-----------------------------|---------------|-----------|
| Community Services & Supports (CSS) F                                      | Plan      |                |               |                                           |                                           |                             |               |           |
| Peer- and Family-Led Support Services                                      | Started   | No             | 26–59         | \$300,000                                 | \$100,000                                 | \$300,000                   | _             | <u>15</u> |
| Older Adult Outreach Assessment Program                                    | Started   | No             | 60+           | \$3,894,269                               | \$1,251,345                               | \$4,810,961                 | \$916,692     | <u>18</u> |
| Adult Wellness Services Program                                            | Started   | No             | 26–59         | \$18,205,939                              | \$5,556,979                               | \$17,534,493                | \$(671,446)   | <u>22</u> |
| Community-Based Drop-In Navigation Center                                  | Started   | No             | 16+           | \$2,533,200                               | \$844,400                                 | \$3,266,142                 | \$732,942     | <u>25</u> |
| <u>Tele-Mental Health Services</u>                                         | Started   | No             | 16+           | \$2,347,632                               | \$771,538                                 | \$4,157,433                 | \$1,809,801   | <u>27</u> |
| Mental Health Crisis Service & Crisis Intervention<br><u>Team Training</u> | Started   | No             | 16+           | \$5,385,240                               | \$1,505,779                               | \$5,226,235                 | \$(159,005)   | <u>28</u> |
| Children's Mental Health Services                                          | Started   | No             | 0–20          | \$2,142,387                               | \$686,311                                 | \$2,108,945                 | \$(33,442)    | <u>30</u> |
| Pathways to Independence                                                   | Started   | No             | 16–25         | \$4,910,466                               | \$1,573,481                               | \$5,950,199                 | \$1,039,733   | <u>32</u> |
| Prevention & Early Intervention (PEI) Pl                                   | an        |                |               |                                           |                                           |                             |               |           |
| Senior Peer Counseling                                                     | Started   | Yes            | 60+           | \$150,000                                 | \$50,000                                  | \$146,800                   | \$(3,200)     | <u>36</u> |
| Latinx Outreach/Mental Health Promotores<br>Program                        | Started   | No             | 16-59         | \$885,444                                 | \$295,148                                 | \$1,172,172                 | \$286,728     | <u>39</u> |
| Early Childhood Mental Health Access &<br>Linkage Program                  | Started   | No             | 0–6           | \$1,200,000                               | \$400,000                                 | \$1,200,000                 | _             | <u>42</u> |
| K-12 School Partnerships                                                   | Pending   | Yes            | 6–18          | \$3,300,000                               | \$1,100,000                               | \$3,640,678                 | \$340,678     | <u>48</u> |
| Youth Early Intervention FEP Program                                       | Started   | No             | 6–25          | \$382,148                                 | \$122,421                                 | \$582,421                   | \$200,273     | <u>56</u> |
| <u>College Partnerships</u>                                                | Pending   | Yes            | 16–25         | \$450,000                                 | \$150,000                                 | \$514,133                   | \$64,133      | <u>57</u> |
| Early Signs Training and Assistance                                        | Started   | Yes            | 16+           | \$1,296,014                               | \$425,895                                 | \$1,079,073                 | \$(216,941)   | <u>58</u> |
| <u>Cultural Competence</u>                                                 | Started   | Yes            | 0+            | \$2,572,221                               | \$675,967                                 | \$2,516,942                 | \$(55,279)    | <u>64</u> |
| Maternal Mental Health Access Hub                                          | Pending   | Yes            | 0+            | \$300,000                                 | \$100,000                                 | \$300,000                   | _             | <u>65</u> |
| CSS; PEI; INN; WET                                                         |           |                |               |                                           |                                           |                             |               |           |
| <u>Evaluation</u>                                                          | Started   | No             | 0+            | \$600,000                                 | \$200,000                                 | \$572,174                   | \$(27,826)    | <u>67</u> |
| Innovation (INN) Plan                                                      |           |                |               |                                           |                                           |                             |               |           |
| Integrated Medicine into Behavioral Health                                 | Cancelled | Yes            | 16+           | \$1,808,000                               | \$506,000                                 | _                           | \$(1,808,000) | <u>69</u> |
| Crisis Now Learning Collaborative                                          | Started   | No             | 16+           | \$145,000                                 | \$145,000                                 | \$1,640,679                 | \$1,495,679   | <u>70</u> |
| Capital Facilities & Technological (CFTN                                   | ) Plan    |                |               |                                           |                                           |                             |               |           |
| IT Hardware/Software/Subscription Services                                 | Started   | No             | NA            | \$2,492,790                               | \$811,374                                 | \$3,708,405                 | \$1,215,615   | <u>71</u> |
| Peer-Run Housing                                                           | Pending   | No             | 26–59         | \$250,000                                 | \$250,000                                 | \$500,000                   | \$250,000     | <u>72</u> |
| Workforce, Education, & Training (WET) Plan                                |           |                |               |                                           |                                           |                             |               |           |
| Mental Health Professional Development                                     | Started   | No             | 16+           | \$167,422                                 | \$54,880                                  | \$167,422                   | \$0           | <u>73</u> |
| Peer Workforce Development Workgroup                                       | Started   | No             | 26+           | \$69,111                                  | \$23,037                                  | \$30,265                    | \$(38,846)    | <u>74</u> |
| Central Regional WET Partnership                                           | Started   | No             | 16+           | \$85,000                                  | \$30,000                                  | \$130,486                   | \$45,486      | <u>75</u> |
| Mental Health Career Pathways                                              | New 21/22 | N/A            | 0+            | _                                         | _                                         | \$146,667                   | \$146,667     | <u>76</u> |
|                                                                            |           |                |               |                                           |                                           |                             |               |           |