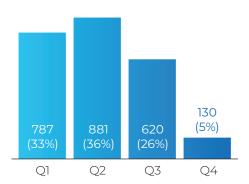

TS

- ► 67% of children, youth, and family members were referred to a mental health service provider
- ▶ 100% of routine mental health triage services were provided within 7 calendar days of request for service
- ► 75% of referred children, youth, and family members who received at least one mental health service from the preferred provider
- ► Staff continued to regularly contact school staff to seek referrals, provide resources, and maintain working relationships

#### **PROGRAM CHALLENGES**

The COVID-19 pandemic's closure of schools resulted in a lack of referrals.

#### Evaluation Data for Rural School-Based Strengths and Mentoring Program for FY19/20

TOTAL FTES (ALL BILINGUAL)

CLIENT CONTACTS (TOTAL = 2,418)

PARTICIPANTS SERVED (TOTAL = 150)



No volunteer hours of service data





#### **CLIENT SNAPSHOT**



0% have a disability

0% Veterans

5% Gay or Lesbian

**77%** for the program year enrolled in the after-school Mentoring and Strengths Program demonstrated an improvement in well-being on the Youth Asset Survey.

#### **CLIENTS SERVED BY RACE (%)**

Other¹ 43% Black or African American 5% -

Asian 1% AI/AN 1% -

White<sup>2</sup> 21%

1. Includes Hispanic/Latino. 2. Includes Non-Hispanic/Latino.

77% of clients were Hispanic or Latino39% of clients requested communications in Spanish

100%

of clients with disability four were from the mental health domain: Not including mental illness (including but not limited to learning disabilities, developmental disabilities, or dementia)

| CLIENTS' CITY OF RESIDENCE | %  |
|----------------------------|----|
| Winte