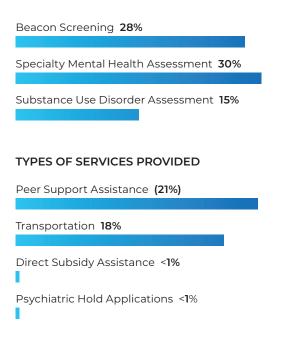

#### Evaluation Data for Community-Based Drop-In Navigation Center (CommuniCare) for FY19/20

### CLIENTS SUCCESSFULLY LINKED WITH PROVIDERS

Mild/Moderate Mental Health 30%

Psychiatry 73%

Specialty Mental Health 12%

Substance Use Disorder 37%

#### TYPES OF ASSESSMENT GIVEN TO CLIENTS

PAGE 26 YOLO COUNTY, CALIFORNIA