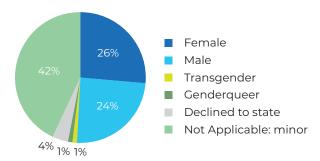

### SUPPORT GROUP PARTICIPANTS Total: 540

PEER SUPPORT GROUP (N=313)

New Returning 75%

FAMILY SUPPORT GROUP (N=227)

New 20% Returning 80%