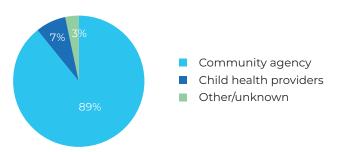

Number to Be Served FY21/22

\$444

Estimated Cost/Person Served

\$444

**UPDATE:** This is an existing program that has had no significant changes in the past year.

#### Evaluation data for: Help Me Grow Yolo County for FY19/20

# 2,259 2,206 3,369 3,276 (29%) Q1 Q2 Q3 Q4

**55,507 "Touches"** — combination of direct interactions and potential touches through distributed marketing materials

128 calls to the center

We conducted **713 trainings** with **9,911 participants** this year!

# PERSON CONTACTING HELP ME GROW ON BEHALF OF CHILD (TOTAL = 3,590)



#### ISSUE AT TIME OF REFERRAL

Developmental concerns 55%

Socioemotional/behavioral concerns 25%

Physical health concerns 10%

Other 8%

Social and economic issues 3%

# HOW PARENTS/GUARDIANS HEARD ABOUT HELP ME GROW (TOTAL = 998)



#### CLIENTS BY TYPE

|                                                                         | Q1  | Q2  | Q3  | Q4  | TOTAL |
|-------------------------------------------------------------------------|-----|-----|-----|-----|-------|
| New Clients (not seen previously in this fiscal year)                   | 14% | 16% | 15% | 55% | 4,253 |
| Returning Clients (returning from previous quarter in same fiscal year) | 0%  | 14% | 51% | 35% | 689   |
| Individual Family Members Served                                        | 22% | 15% | 13% | 50% | 8,985 |
| New Clients Served: Prevention                                          | 15% | 15% | 14% | 56% | 4,127 |
| New Clients Served: Early Intervention                                  | 43% | 23% | 17% | 16% | 222   |

#### TYPES OF SERVI