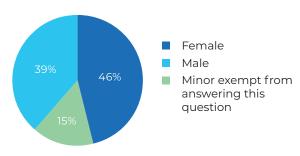

#### PROGRAM STAFF (TOTAL: 40)

TOTAL FTEs (5%) 8

VOLUNTEER ADMINISTRATIVE LEADERS (20%)

14

VOLUNTEER FAMILY PROGRAM LEADERS (35%)

16

VOLUNTEER PEER PROGRAM LEADERS (40%)

### SUPPORT GROUP PARTICIPANTS Total: 540

PEER SUPPORT GROUP (N=313)

New Returning 75%

FAMILY SUPPORT GROUP (N=227)

New 20% Returning 80%