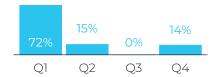

### SUPPORT GROUP PARTICIPANTS Total: 540

PEER SUPPORT GROUP (N=313)

New Returning 75%

FAMILY SUPPORT GROUP (N=227)

New 20% Returning 80%