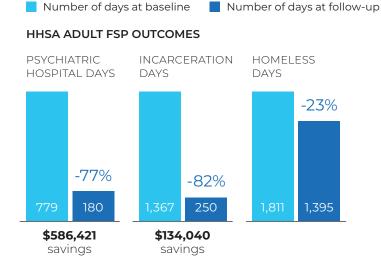

#### **PROGRAM ACCOMPLISHMENTS**

- ► Turning Point had only 1% of no-shows for prescribing staff.
- ► TAY had an average of <1 of homelessness day per client.
- Adult participants had an average of 4 days of incarceration per client.
- ► The older adult program had 1 hospital discharge that resulted in a readmission within 30 days.
- ► Adult participants had a 77% reduction in psychiatric hospitalization days, resulting in a cost savings of 586,000.