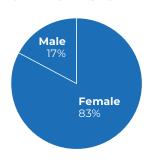

### SUPPORT GROUP PARTICIPANTS Total: 540

PEER SUPPORT GROUP (N=313)

New Returning 75%

FAMILY SUPPORT GROUP (N=227)

New 20% Returning 80%