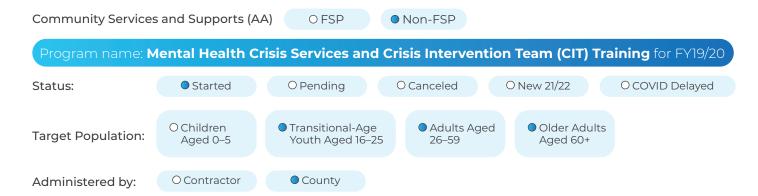

| Community Services                                           | and Supports (A        | A) FSP                                                  | Non-FSP             |                       |                 |  |  |
|--------------------------------------------------------------|------------------------|---------------------------------------------------------|---------------------|-----------------------|-----------------|--|--|
| Program name: <b>Tele-Mental Health Services</b> for FY19/20 |                        |                                                         |                     |                       |                 |  |  |
| Status:                                                      | Started                | O Pending (                                             | O Canceled          | O New 21/22           | O COVID Delayed |  |  |
| Target Population:                                           | O Children<br>Aged 0–5 | <ul><li>Transitional-Age<br/>Youth Aged 16–25</li></ul> | • Adults Aged 26–59 | Older Adults Aged 60+ |                 |  |  |
| Administered by:                                             | Contractor             | O County                                                |                     |                       |                 |  |  |