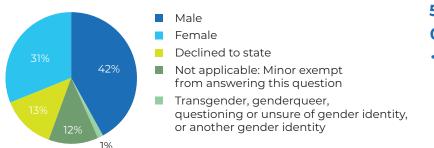

ity Center for additional services and followed through on their referrals and received services within 7 days of referral
- ► In Q2, all participants (18) reported satisfaction with the services received

#### **PROGRAM CHALLENGES**

Schools were closed during shelter-in-place orders during COVID-19. Program staff found it hard to physically meet with students to complete year-end, full assessments. Many of services were conducted remotely, and in-person services resumed in July for enrolled youth.

#### Evaluation Data for Urban School-Based Mentorship and Strengths-Building Program for FY19/20



We served **650 clients** in 2019–2020!

**85%** of respondents reported improved personal skills, improved school or family circumstances, or feeling better overall

#### **CLIENT SNAPSHOT**



**5%** Have a Disability **4.3%** Bisexual

**0%** Veterans **<1%** Questioning

<1% Gay or Lesbian <1% Queer

Note: Responses of "Not Recorded/Field Left Blank" were removed from the analysis.



47% of clients were Hispanic or Latino

1% of clients requested communications in Spanish

<1% of clients requested communications in Russian

| CLIENTS SERVED BY DISABILITY TYPE (38 CLIENTS)                                                                                                  | %    |
|-------------------------------------------------------------------------------------------------------------------------------------------------|------|
| Physical Mobility Domain: Physical or mobility issue                                                                                            |