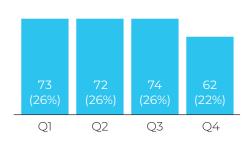

Number to be Served FY21/22

\$194

**UPDATE:** Programs have managed to continue services during the pandemic. Volunteer recruitment for in-person services was halted, but the program continued outreach and engagement. The peer support workers provide one-to-one check-ins while clients continue staying at home.

The Senior Peer Counseling program had a turnover in leadership this year and is making tremendous progress in marketing the program, engaging new volunteers and creating a training program.

#### Evaluation Data for Senior Peer Counseling for FY19/20

0.5 TOTAL FTES

SENIOR PEER COUNSELORS

We served **281 clients** in 2019–2020!

CLIENT CONTACTS (TOTAL = 4,028)



#### NEW CLIENTS (TOTAL = 116)



#### **RETURNING CLIENTS (TOTAL = 236)**



## PARTICIPANTS SERVED (TOTAL = 281)



#### VOLUNTEER HOURS OF SERVICE PROVIDED (TOTAL = 1,577)



**8%** of older adults reported an ability to maintain level of self-care and independence as a result of contact with Senior Peer Counseling volunteers.

#### **CLIENT SNAPSHOT**



17% Have a Disability

15% Veterans

<1% Gay or Lesbian



#### CLIENTS SERVED BY DISABILITY TYPE

- Physical Mobility Domain: Physical or mobility issue
- Communication Domain: Difficulty hearing or having speech understood
- Other Disability
- Mental Domain: Not including mental illness (including but not limited to learning disabilities, developmental disabilities, or dementia)







#### WE HELD 190 EVENTS IN 2019-2020!



#### **OUTREACH SETTINGS**



#### **PROGRAM ACCOMPLISHMENTS**

- ► All clients received two contacts per week (phone and t