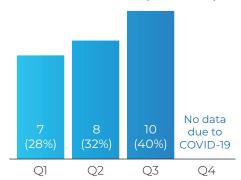

#### Evaluation Data for Full-Service Partnership for FY19/20

The data presented here are an aggregate for all FSP programs (older adults, adults, transition-aged youth, and children) and some breakdown by age category pertaining to reported outcomes.

### PROGRAM STAFF: FULL-TIME EMPLOYEES Total: 22.75

**0%** of adult or older adult participants had hospital discharges that resulted in a readmission within 7 days.

#### **CLIENT SNAPSHOT**

**48%** were referred by a mental health facility (HHSA or other outside agency)

**56%** of participants had legal involvement at FSP enrollment

**73%** of participants had substance abuse listed as an indicator at FSP enrollment

### ALL TAY, ADULT, AND OLDER ADULT INDICATORS AT FSP ENROLLMENT FY 19–20 (N=55)

% with Any Listed Issues 95%

Substance Abuse 73%

Legal Involvement 49%

Emergency – Mental or Substance Abuse 44%

Homeless/Emergency Shelter 44%