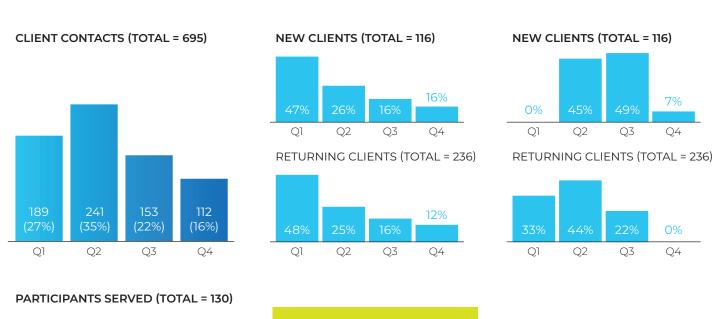

#### Evaluation Data for Community-Based Drop-In Navigation Center (CommuniCare) for FY19/20

### LOCATIONS WHERE CLIENTS RECEIVED SERVICES

### CLIENTS SUCCESSFULLY LINKED WITH PROVIDERS

Mild/Moderate Mental Health 30%

Psychiatry 73%

Specialty Mental Health 12%

Substance Use Disorder 37%

#### TYPES OF ASSESSMENT GIVEN TO CLIENTS

PAGE 26 YOLO COUNTY, CALIFORNIA