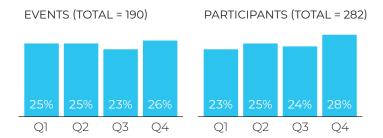

#### Evaluation Data for Peer- and Family-Led Support Services for FY19/20

#### PROGRAM STAFF (TOTAL: 40)

TOTAL FTEs (5%) 8

VOLUNTEER ADMINISTRATIVE LEADERS (20%)

14

VOLUNTEER FAMILY PROGRAM LEADERS (35%)

16

VOLUNTEER PEER PROGRAM LEADERS (40%)

#### SUPPORT GROUPS HELD

### SUPPORT GROUP PARTICIPANTS Total: 540

PEER SUPPORT GROUP (N=313)

New Returning 75%

FAMILY SUPPORT GROUP (N=227)

New 20% Returning 80%

### EVENTS HELD Total: 73