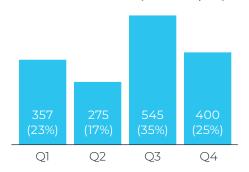

e managed to continue services during the pandemic. Volunteer recruitment for in-person services was halted, but the program continued outreach and engagement. The peer support workers provide one-to-one check-ins while clients continue staying at home.

The Senior Peer Counseling program had a turnover in leadership this year and is making tremendous progress in marketing the program, engaging new volunteers and creating a training program.

#### Evaluation Data for Senior Peer Counseling for FY19/20

0.5 TOTAL FTES

SENIOR PEER COUNSELORS

We served **281 clients** in 2019–2020!

CLIENT CONTACTS (TOTAL = 4,028)



#### NEW CLIENTS (TOTAL = 116)



#### **RETURNING CLIENTS (TOTAL = 236)**



## PARTICIPANTS SERVED (TOTAL = 281)



#### VOLUNTEER HOURS OF SERVICE PROVIDED (TOTAL = 1,577)



**8%** of older adults reported an ability to maintain level of self-care and independence as a result of contact with Senior Peer Counseling volunteers.

#### **CLIENT SNAPSHOT**



17% Have a Disability

15% Veterans

<1% Gay or Lesbian



#### CLIENTS SERVED BY DISABILITY TYPE

- Physical Mobility Domain: Physical or mobility issue
- Communication Domain: Difficulty hearing or having speech understood
- Other Disability
- Mental Domain: Not including mental illness (including but not limited to learning disabilities, developmental disabilities, or dementia)







#### WE HELD 190 EVENTS IN 2019-2020!



#### **OUTREACH SETTINGS**



#### **PROGRAM ACCOMPLISHMENTS**

- ► All clients received two contacts per week (phone and text, card, or email)
- Two clients accomplished their goals