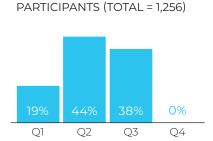

### SUPPORT GROUP PARTICIPANTS Total: 540

PEER SUPPORT GROUP (N=313)

New Returning 75%

FAMILY SUPPORT GROUP (N=227)

New 20% Returning 80%