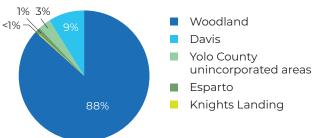

in 2019–2020!

CLIENT CONTACTS (TOTAL = 4,028)



#### NEW CLIENTS (TOTAL = 116)



#### **RETURNING CLIENTS (TOTAL = 236)**



## PARTICIPANTS SERVED (TOTAL = 281)



#### VOLUNTEER HOURS OF SERVICE PROVIDED (TOTAL = 1,577)



**8%** of older adults reported an ability to maintain level of self-care and independence as a result of contact with Senior Peer Counseling volunteers.

#### **CLIENT SNAPSHOT**



17% Have a Disability

15% Veterans

<1% Gay or Lesbian



#### CLIENTS SERVED BY DISABILITY TYPE

- Physical Mobility Domain: Physical or mobility issue
- Communication Domain: Difficulty hearing or having speech understood
- Other Disability
- Mental Domain: Not including mental illness (including but not limited to learning disabilities, developmental disabilities, or dementia)







#### WE HELD 190 EVENTS IN 2019-2020!



#### **OUTREACH SETTINGS**



#### **PROGRAM ACCOMPLISHMENTS**

- ► All clients received two contacts per week (phone and text, card, or email)
- Two clients accomplished their goals and "graduated" from the program
- Created new program brochure
- Developed comprehensive system for tracking volunteer-client interactions
- ► Held biweekly supervision meetings via Zoom for volunteers to update the team about successes and concerns and to have peer-to-peer connection

#### **PROGRAM CHALLENGES**

Volunteer engagement was difficult when meeting in person became impossible due to COVID-19. Clients who live in facilities became unreachable as those facilities' restrictions tightened. Clients were concerned and cautious and sometimes didn't respond to a