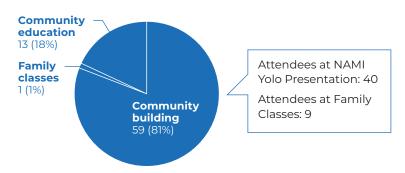

Estimated FY21/22 Costs

\$100,000

**Estimated Number to be Served FY21/22** 

500

**Estimated Cost/Person Served** 

\$200

**UPDATE:** Provision of these services was hindered by COVID, although NAMI Yolo County moved some educational and support groups to online platforms. The vendor has significantly grown its educational class and support group offerings for FY21–22

#### Evaluation Data for Peer- and Family-Led Support Services for FY19/20

#### PROGRAM STAFF (TOTAL: 40)

TOTAL FTEs (5%) 8

VOLUNTEER ADMINISTRATIVE LEADERS (20%)

14

VOLUNTEER FAMILY PROGRAM LEADERS (35%)

16

VOLUNTEER PEER PROGRAM LEADERS (40%)

#### SUPPORT GROUPS HELD

### SUPPORT GROUP PARTICIPANTS Total: 540

PEER SUPPORT GROUP (N=313)

New Returning 75%

FAMILY SUPPORT GROUP (N=227)

New 20% Returning 80%

### EVENTS HELD Total: 73

#### NAMI SUPPORT GROUPS

Participants in NAMI support groups who reported an increased ability to access community resources/services

### FAMILY EDUCATION CLASSES

Participants who reported an increased understanding of mental health symptoms

#### MENTAL HEALTH 101 PRESENTATION

Participants who reported an increased understanding of mental health symptoms and how to recognize them

Participants who reported an increase in knowledge of mental health symptoms

Participants who reported increased support

#### IN OUR OWN VOICE PRESENTATION

Participants who reported an increased understanding of mental health symptoms and how to recognize them

Participants who reported an increase in knowledge of mental health symptoms