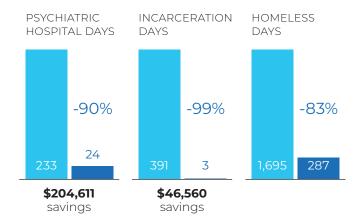

#### PSYCHIATRIC INCARCERATION **HOMELESS** HOSPITAL DAYS DAYS DAYS -54% -58% -78% 724 173 845 \$817,465 \$75,600 savings savings

#### **PROGRAM ACCOMPLISHMENTS**

- ► Turning Point had only 1% of no-shows for prescribing staff.
- ► TAY had an average of <1 of homelessness day per client.
- Adult participants had an average of 4 days of incarceration per client.
- ► The older adult program had 1 hospital discharge that resulted in a readmission within 30 days.
- ► Adult participants had a 77% reduction in psychiatric hospitalization days, resulting in a cost savings of 586,000.