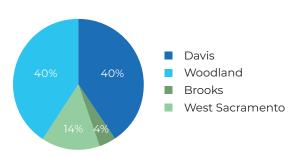

#### Evaluation Data for Community-Based Drop-In Navigation Center (CommuniCare) for FY19/20

### LOCATIONS WHERE CLIENTS RECEIVED SERVICES

### CLIENTS SUCCESSFULLY LINKED WITH PROVIDERS

Mild/Moderate Mental Health 30%

Psychiatry 73%

Specialty Mental Health 12%

Substance Use Disorder 37%