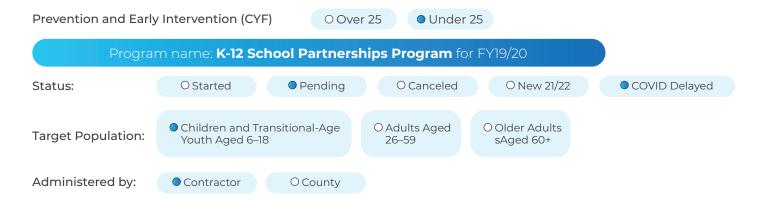

| Community Services                                           | and Supports (A        | A) FSP                                                  | Non-FSP             |                       |                 |  |  |
|--------------------------------------------------------------|------------------------|---------------------------------------------------------|---------------------|-----------------------|-----------------|--|--|
| Program name: <b>Tele-Mental Health Services</b> for FY19/20 |                        |                                                         |                     |                       |                 |  |  |
| Status:                                                      | Started                | O Pending (                                             | O Canceled          | O New 21/22           | O COVID Delayed |  |  |
| Target Population:                                           | O Children<br>Aged 0–5 | <ul><li>Transitional-Age<br/>Youth Aged 16–25</li></ul> | • Adults Aged 26–59 | Older Adults Aged 60+ |                 |  |  |
| Administered by:                                             | Contractor             | O County                                                |                     |                       |                 |  |  |