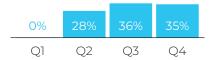

### SUPPORT GROUP PARTICIPANTS Total: 540

PEER SUPPORT GROUP (N=313)

New Returning 75%

FAMILY SUPPORT GROUP (N=227)

New 20% Returning 80%