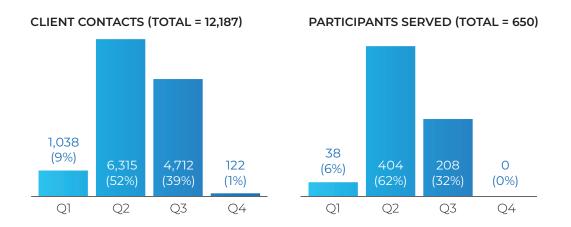

#### Evaluation Data for Community-Based Drop-In Navigation Center (CommuniCare) for FY19/20