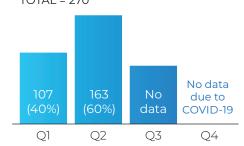

#### Evaluation Data for Community-Based Drop-In Navigation Center (CommuniCare) for FY19/20

### LOCATIONS WHERE CLIENTS RECEIVED SERVICES

### CLIENTS SUCCESSFULLY LINKED WITH PROVIDERS

Mild/Moderate Mental Health 30%

Psychiatry 73%

Specialty Mental Health 12%

Substance Use Disorder 37%