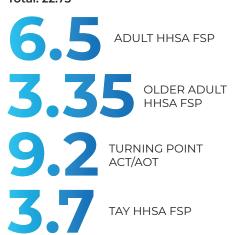

#### Evaluation Data for Full-Service Partnership for FY19/20

The data presented here are an aggregate for all FSP programs (older adults, adults, transition-aged youth, and children) and some breakdown by age category pertaining to reported outcomes.

### PROGRAM STAFF: FULL-TIME EMPLOYEES Total: 22.75

**0%** of adult or older adult participants had hospital discharges that resulted in a readmission within 7 days.

#### **CLIENT SNAPSHOT**

**48%** were referred by a mental health facility (HHSA or other outside agency)

**56%** of participants had legal involvement at FSP enrollment

**73%** of participants had substance abuse listed as an indicator at FSP enrollment

### ALL TAY, ADULT, AND OLDER ADULT INDICATORS AT FSP ENROLLMENT FY 19–20 (N=55)

% with Any Listed Issues 95%

Substance Abuse 73%

Legal Involvement 49%

Emergency – Mental or Substance Abuse 44%

Homeless/Emergency Shelter 44%

Inpatient Psychiatric 44%

Emergency – Medical 29%

### CHILD INDICATORS AT FSP ENROLLMENT FY 19–20 (N=3)

Out-of-Home Placement 1
School Attendance 1
School Grades 1