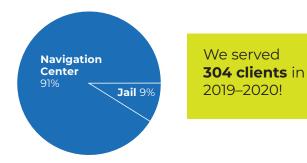

#### Evaluation Data for Community-Based Drop-In Navigation Center (CommuniCare) for FY19/20