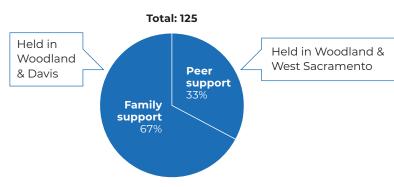

#### SUPPORT GROUPS HELD

### SUPPORT GROUP PARTICIPANTS Total: 540

PEER SUPPORT GROUP (N=313)

New Returning 75%

FAMILY SUPPORT GROUP (N=227)

New 20% Returning 80%