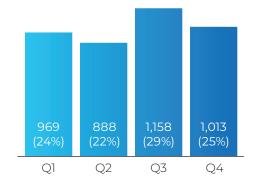

### SUPPORT GROUP PARTICIPANTS Total: 540

PEER SUPPORT GROUP (N=313)

New Returning 75%

FAMILY SUPPORT GROUP (N=227)

New 20% Returning 80%