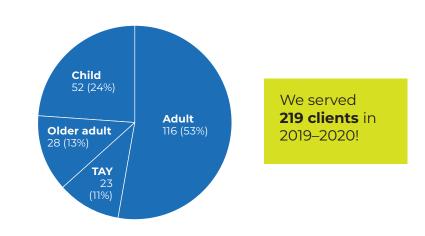

#### Evaluation Data for Full-Service Partnership for FY19/20

The data presented here are an aggregate for all FSP programs (older adults, adults, transition-aged youth, and children) and some breakdown by age category pertaining to reported outcomes.

### PROGRAM STAFF: FULL-TIME EMPLOYEES Total: 22.75

**0%** of adult or older adult participants had hospital discharges that resulted in a readmission within 7 days.

#### **CLIENT SNAPSHOT**

**48%** were referred by a mental health facility (HHSA or other outside agency)

**56%** of participants had legal involvement at FSP enrollment

**73%** of participants had substance abuse listed as an indicator at FSP enrollment

### ALL TAY, ADULT, AND OLDER ADULT INDICATORS AT FSP ENROLLMENT FY 19–20 (N=55)

% with Any Listed Issues 95%

Substance Abuse 73%

Legal Involvement 49%

Emergency – Mental or Substance Abuse 44%

Homeless/Emergency Shelter 44%