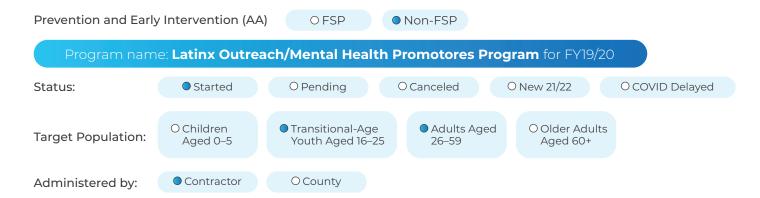

| Community Services                                           | and Supports (A        | A) FSP                                                  | Non-FSP             |                       |                 |  |  |
|--------------------------------------------------------------|------------------------|---------------------------------------------------------|---------------------|-----------------------|-----------------|--|--|
| Program name: <b>Tele-Mental Health Services</b> for FY19/20 |                        |                                                         |                     |                       |                 |  |  |
| Status:                                                      | Started                | O Pending (                                             | O Canceled          | O New 21/22           | O COVID Delayed |  |  |
| Target Population:                                           | O Children<br>Aged 0–5 | <ul><li>Transitional-Age<br/>Youth Aged 16–25</li></ul> | • Adults Aged 26–59 | Older Adults Aged 60+ |                 |  |  |
| Administered by:                                             | Contractor             | O County                                                |                     |                       |                 |  |  |