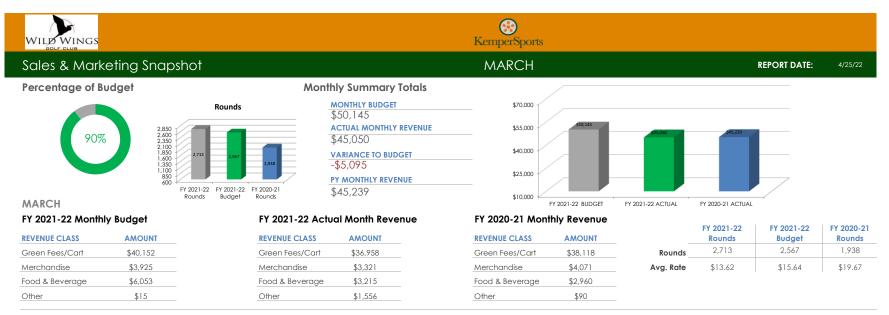

## MARCH ACTION ITEMS / STRATEGIES / COMMENTS

\* One event in The Nest - small bachelorette party

\* Results of the Golf Moose campaign as of 4/18: Golf Moose has sold a total of 433 units and has generated over \$15,000 in revenue.

\* Mary Kate Walsh site visit on March 18th - reviewed KemperSports property assessment, FY23 Marketing Plan, creative ways to drive revenue, course and Nest tours

\* Continued work on the FY23 Marketing Plan

\* Bunker renovation

- \* March 7th: GCSAA Superintendents Meeting and Tournament
- \* March 15th: Women's Twilight League started

March 16th: Men's Twilight League started





| <b>WEBSITE TRAFFIC</b> |          |               | EMAIL MARK