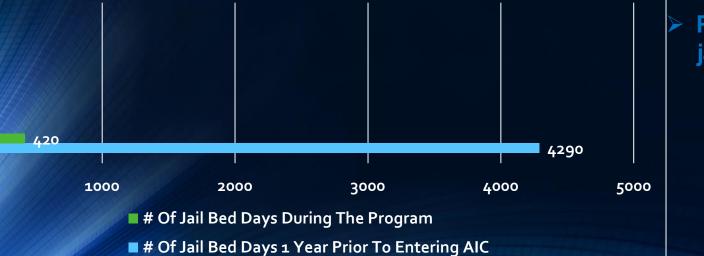

#### **AIC Outcomes For Current Participants**

0

Participants had a 90.2% reduction of jail bed days while in the program