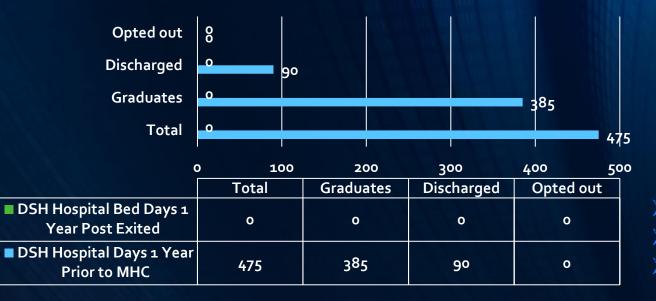

## MHC Exited Participants One Year Post MHC Program:

≻4 Graduates

≻5 Dismissed

≻2 Opted Out

#### MHC Exited Participants-One Year Post MHC Program :

- The outcome of 11 participants was measured:
- 4 Graduated the program
- ➢ 5 Were dismissed
- > 2 Participants opted out

#### **DSH Hospitalizations**

DSH Hospital Bed Days 1 Year Post Exited DSH Hospital Days 1 Year Prior to MHC