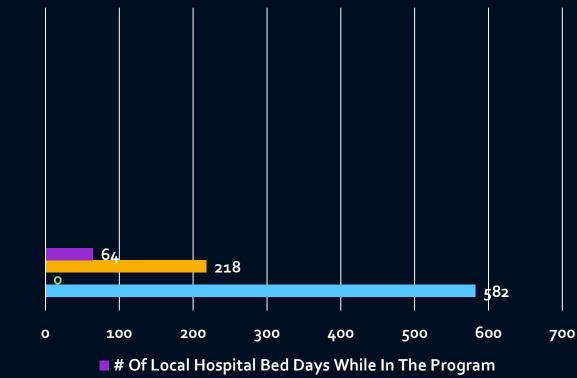

# Of DSH Bed Days For 1 Year Prior To Entering MHC

- **100% reduction** in DSH beds while in the program
- Local hospital bed days were reduced by 70.6% while in the program