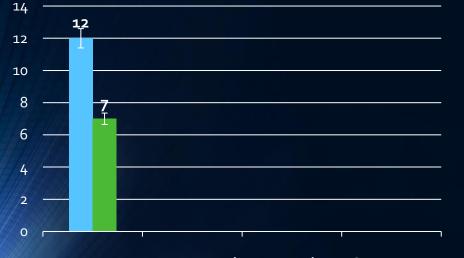

## MHC Exited Participants One Year Post MHC Program:

≻4 Graduates

≻5 Dismissed

≻2 Opted Out

#### MHC Exited Participants-One Year Post MHC Program :

- The outcome of 11 participants was measured:
- 4 Graduated the program
- ➢ 5 Were dismissed
- > 2 Participants opted out