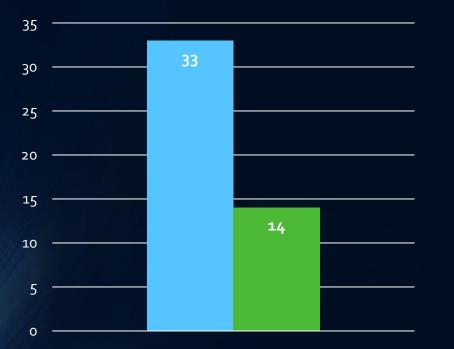

## MHC Outcomes for Current Participants

Participant arrests **decreased by 87.4%** while in the program

Participants had a **92.8% reduction** of jail bed days while in the program