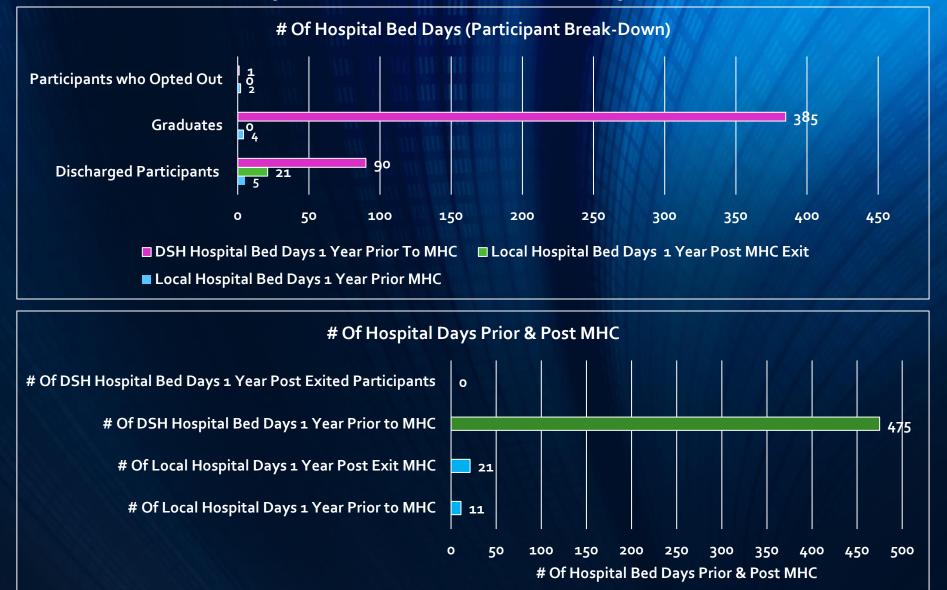

#### **DSH Hospitalizations**

DSH Hospital Bed Days 1 Year Post Exited DSH Hospital Days 1 Year Prior to MHC

#### Local Hospitalizations:

Days Local 1 Year Post MHC Exit Days Prior to MHC

- 21 Days for discharged= 79% increase
- o Days for graduates= 100% reduction
- o Days for participants that opted out= 100% reduction

#### MHC Hospitalization Comparison:

100%
Reduction in
DSH Bed Days
1 Year Post
MHC Exit

79% Increase
in Local
Hospital Bed
Days 1 Year
Post MHC Exit