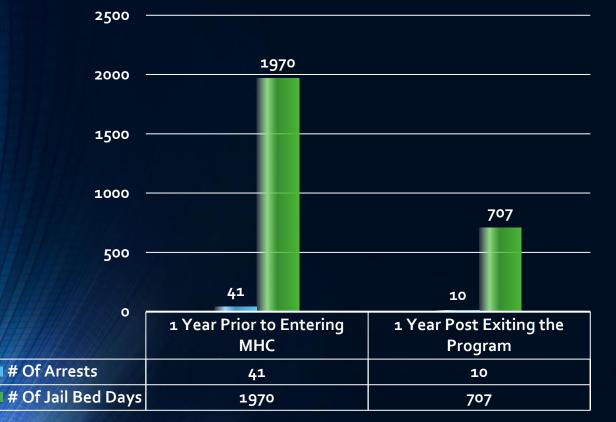

#### MHC Jail Bed Comparison of Exited Participants

**#** # Of Arrests **#** # Of Jail Bed Days

Reduction in Arrests for Participants 1 Year Post MHC Exit
Reduction in Jail Bed Days for Participants 1 Year Post MHC Exit