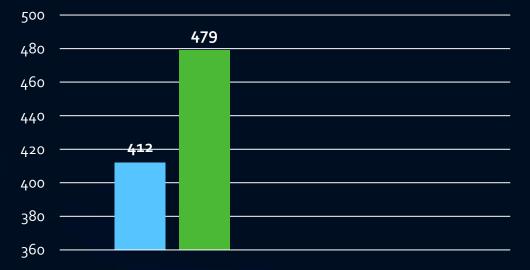

# of Arrests 1Year Pre & Post AIC

- Total of Arrests 1 Year Prior to Entering AIC
- Total of Arrests 1 Year Post Exiting the Program
- **57.5%** Overall Decrease in Arrests