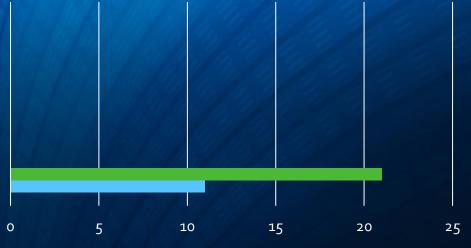

#### Local Hospitalizations:

Days Local 1 Year Post MHC Exit Days Prior to MHC

- 21 Days for discharged= 79% increase
- o Days for graduates= 100% reduction
- o Days for participants that opted out= 100% reduction

#### MHC Hospitalization Comparison:

100%
Reduction in
DSH Bed Days
1 Year Post
MHC Exit

79% Increase
in Local
Hospital Bed
Days 1 Year
Post MHC Exit