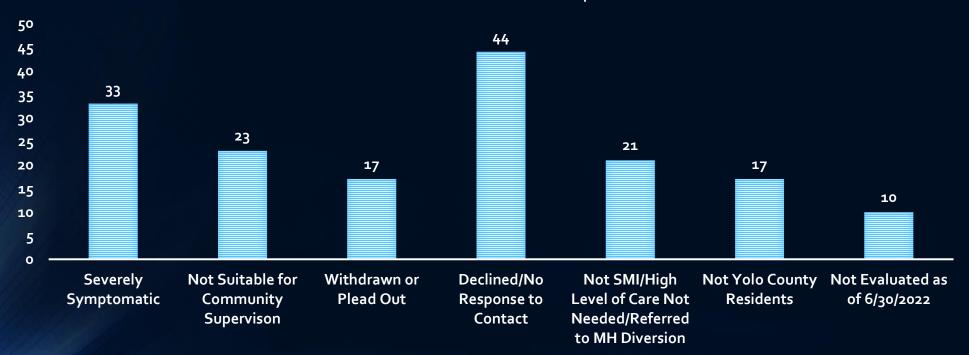

#### FY 2021-2022 Referrals Cont'd

#### **REFERRAL OUTCOMES/# OF PARTICIPANTS**

Referral Outcomes/# of Participants