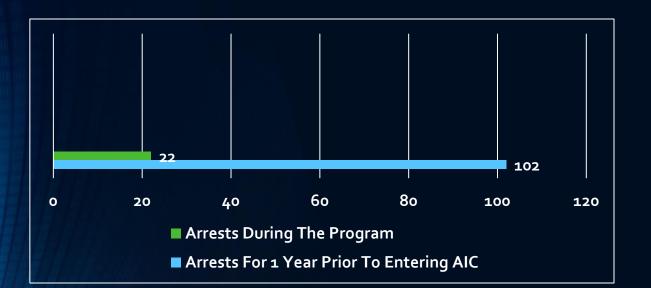

#### **AIC Outcomes For Current Participants**

0

Participants had a 90.2% reduction of jail bed days while in the program