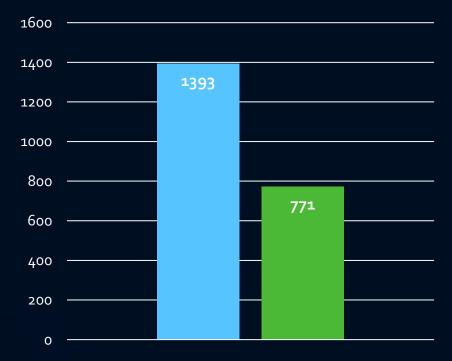

## MHC Outcomes for Current Participants

Participant arrests **decreased by 87.4%** while in the program

Participants had a **92.8% reduction** of jail bed days while in the program