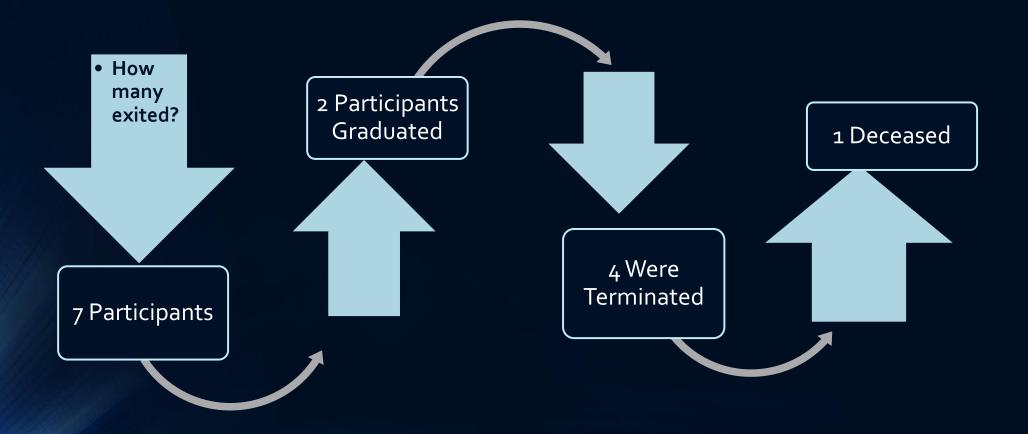

## AIC # of Exits During 2021-2022

# AIC Exited Participants One Year Post AIC Program:

≻4 Graduates

➤3 Dismissed

≻6 Opted Out

≻1 Transferred to MHC