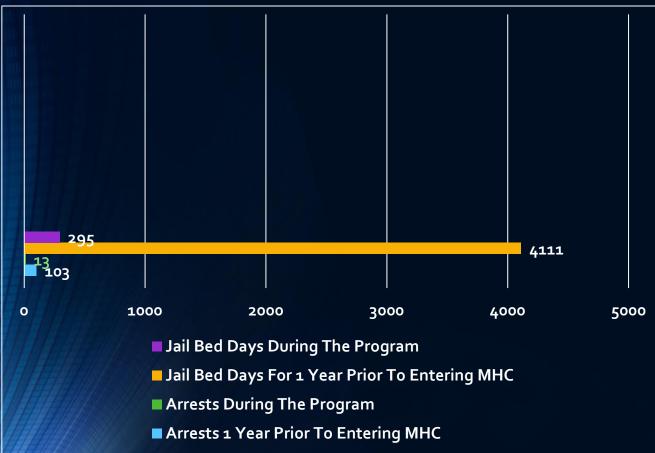

## MHC Outcomes for Current Participants

Participant arrests **decreased by 87.4%** while in the program

Participants had a **92.8% reduction** of jail bed days while in the program