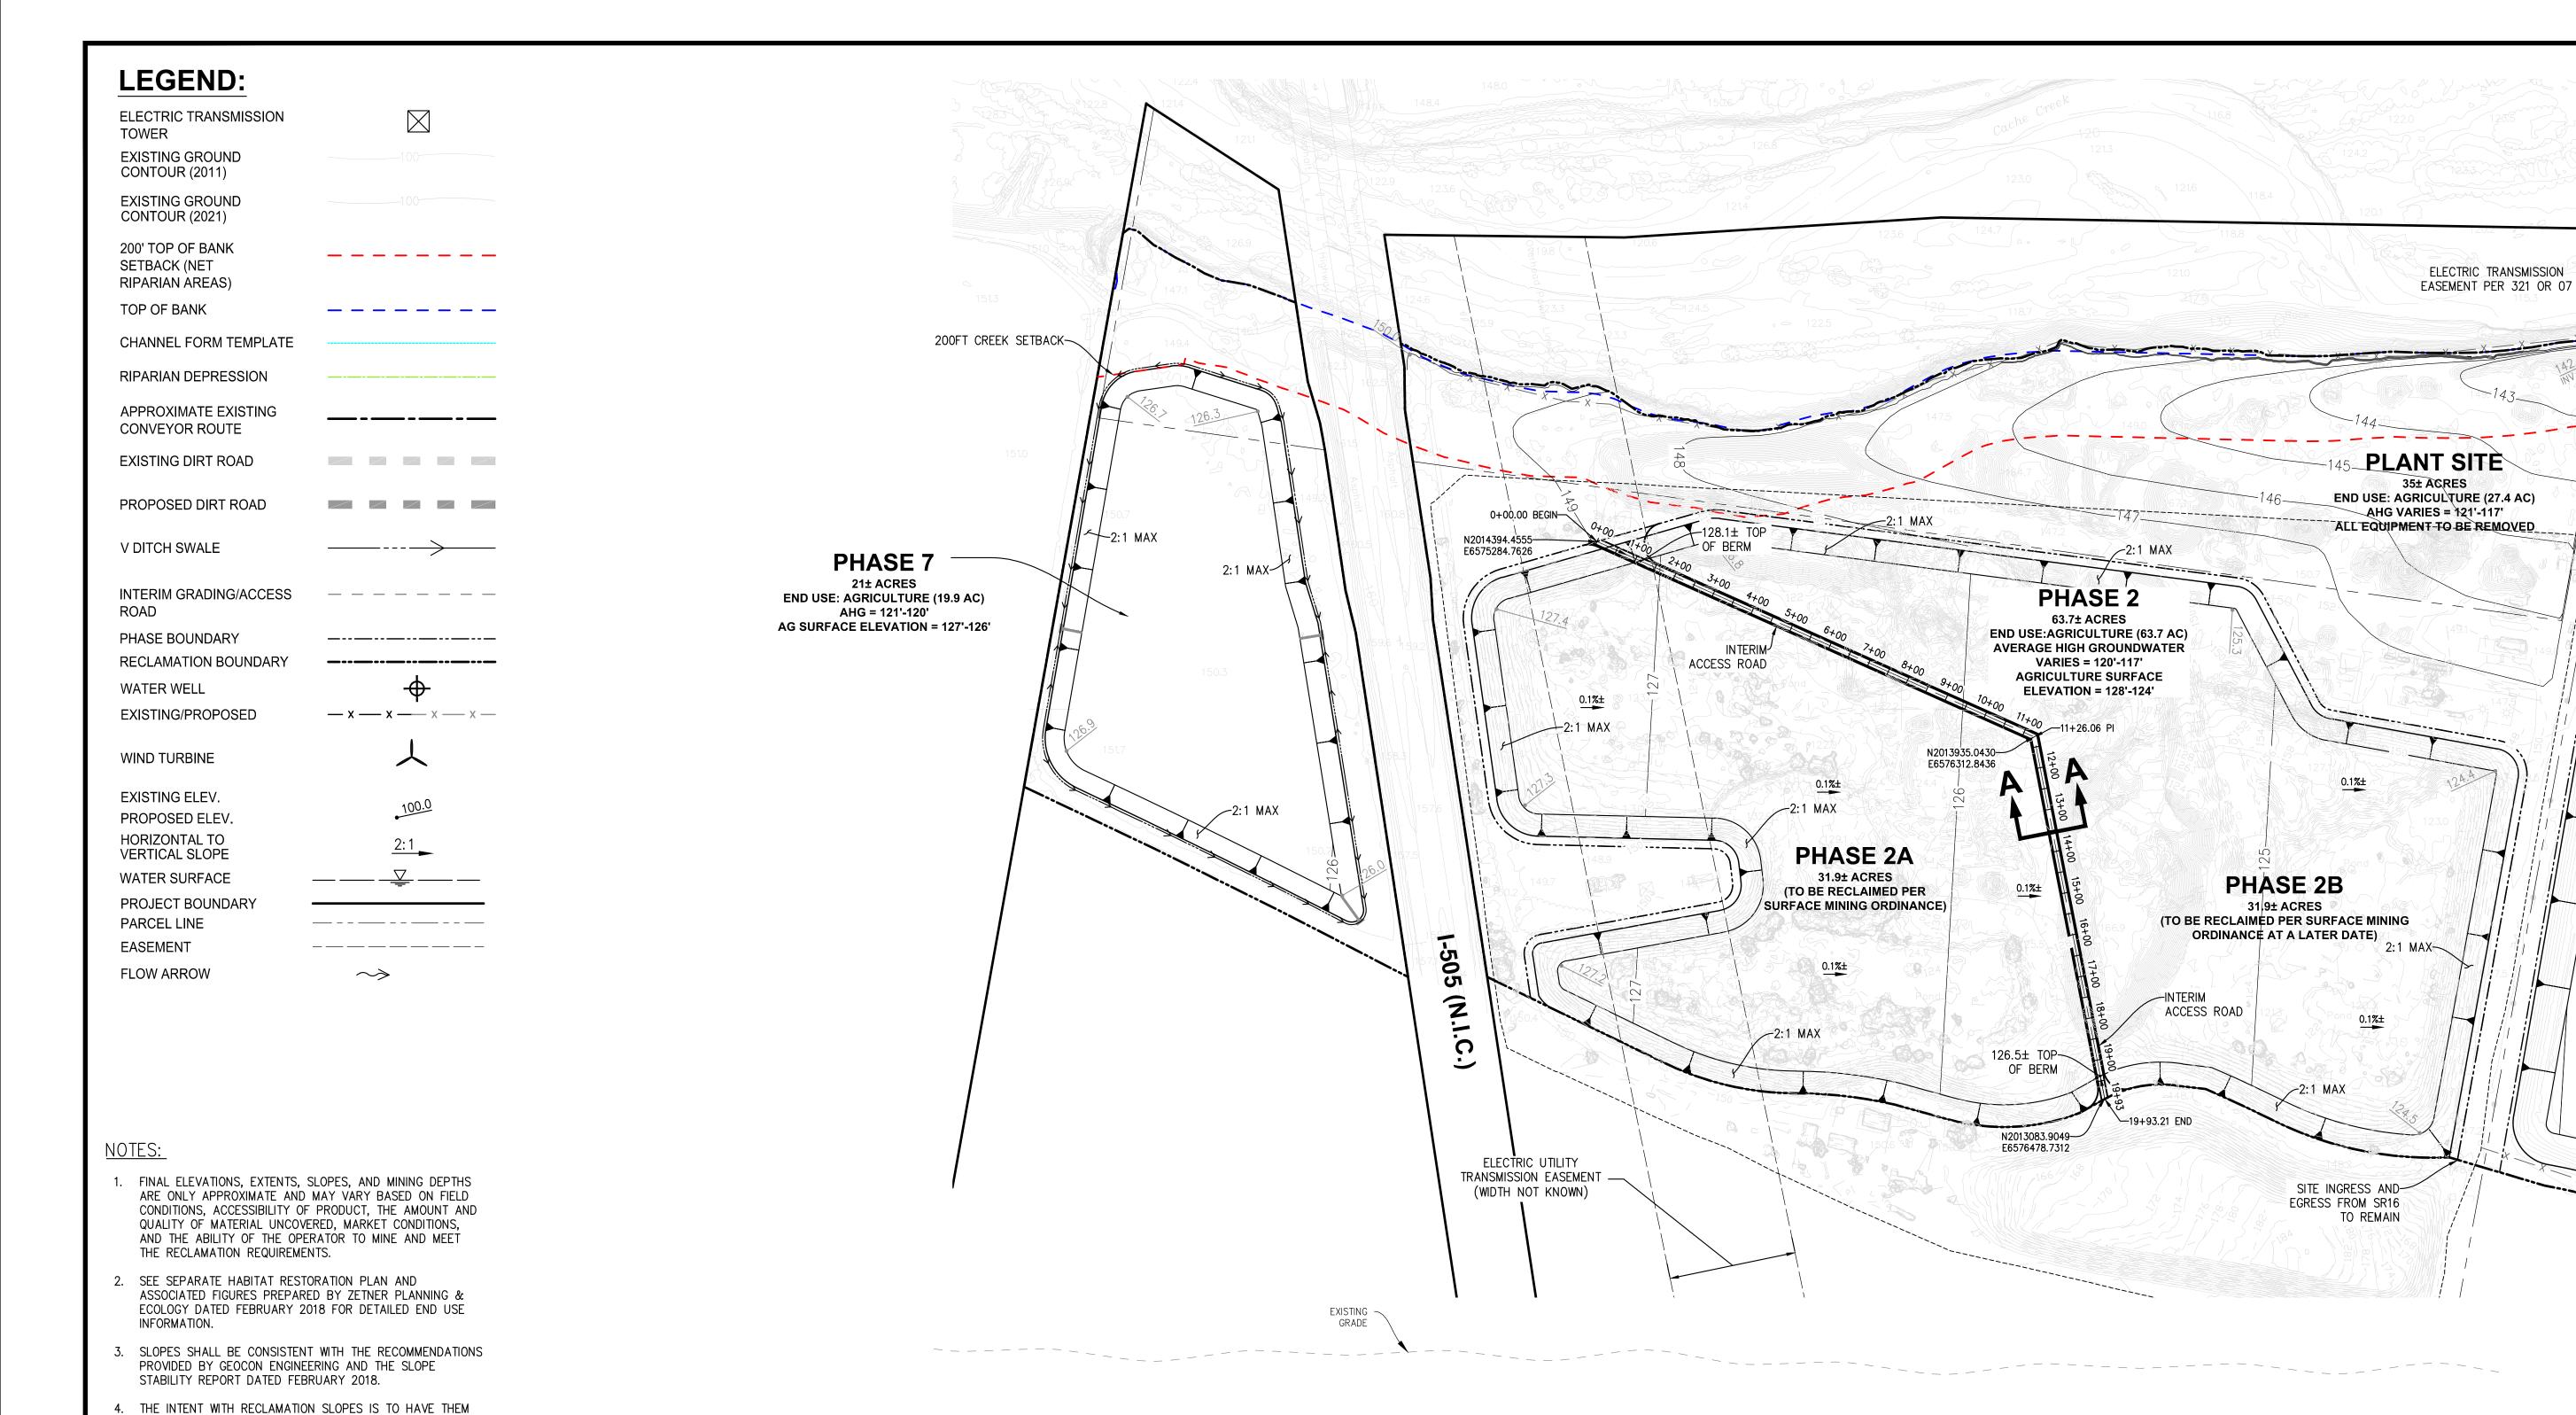

ARE SHOWN TO DEFINE THE GENERAL INTENT OF THE

INTERIM ROADWAY LOCATION AND PHASE DELINEATION; HOWEVER, THE ACTUAL ROADWAY CONSTRUCTION MAY DEVIATE FROM THE LAYOUT AS LONG AS THE OVERALL

INTENT IS ACHIEVED.

PHASE 2B

## CEMEX CACHE CREEK PHASE 2 INTERIM RECLAMATION PLAN

SHEET

1
OF
OF
DATE: 08/16/2022

CALIFORNIA

CALIFORNIA JOB NO: 253.80

SCALE 1" = 200'