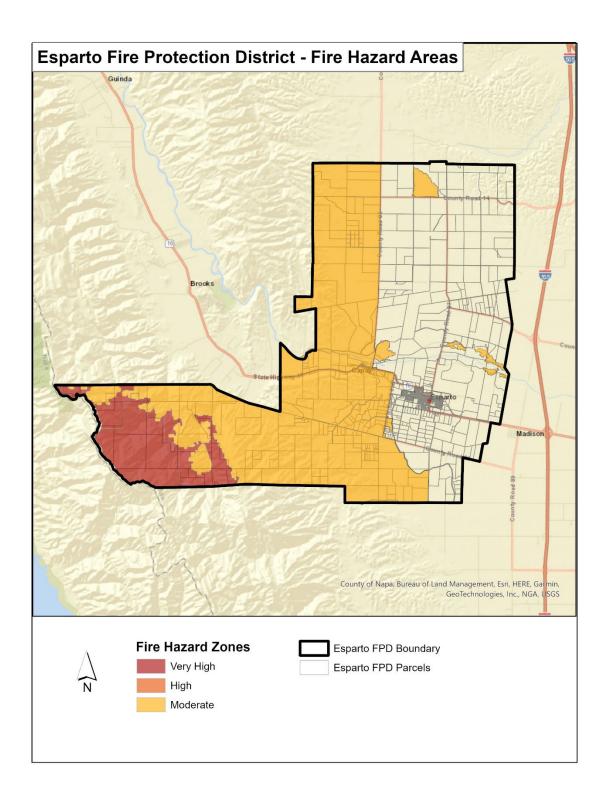

#### 3.) Fire Hazard Zone Risk Factors

CAL FIRE works with local agencies to study various fire risk factors throughout rural California including terrain, vegetation, fuel load, wind, weather, etc. and designates specific geographic areas according to fire risk. Within the Assessment Area certain areas are designated as Very High, High, or Moderate as well as areas that do not fall into any of these zones ("None"). Accordingly, parcels receive higher special benefit from the fire protection and emergency response services if they are higher risk zones.

Refer to Appendix A for a diagram of the Fire Hazard Areas in Esparto FPD.

Table 8 shows the normalized Fire Hazard Risk Factor for each fire risk zone.

|             |       |               | Normalized Fire |
|-------------|-------|---------------|-----------------|
| Fire Hazard |       |               | Hazard Zone     |
| Zone        | Score | Impact Effect | Factor          |
| Very High   | 2     | 120           | 1.20            |
| High        | 1.2   | 112           | 1.12            |
| Moderate    | 1     | 110           | 1.10            |
| None        | 0     | 100           | 1               |

Table 8 – Fire Hazard Zone Risk Factors

The Score is relative special benefit conferred for each risk zone. The Impact Factor is the relative weight for this risk factor on the overall special benefit calculation, and is the Score multiplied by 10 and added to the base value of 100.