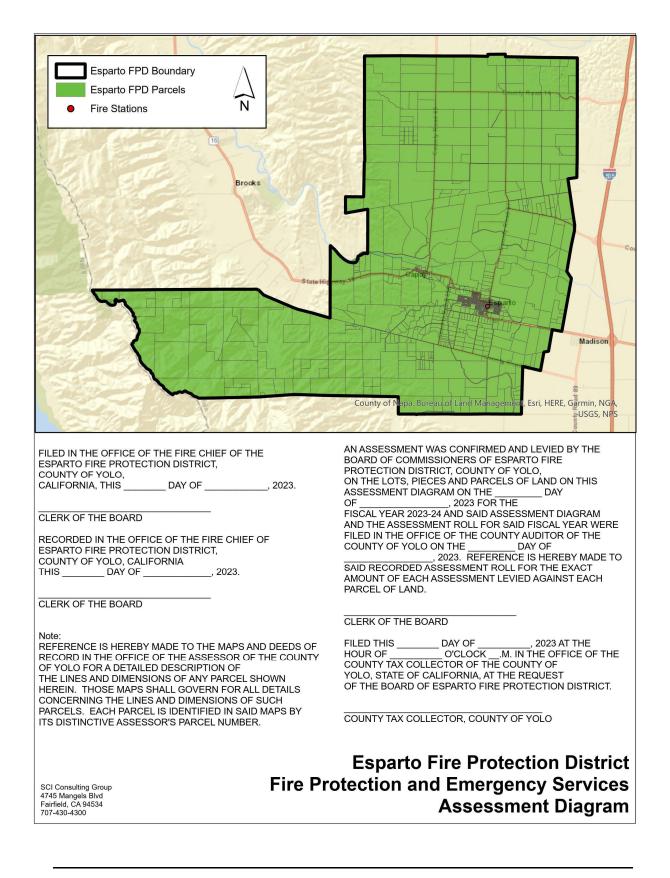

An Assessment Diagram is hereto attached and made a part hereof showing the exterior boundaries of said Assessment District. The distinctive number of each parcel or lot of land in said Assessment District is its Assessor Parcel Number appearing on the Assessment Roll.