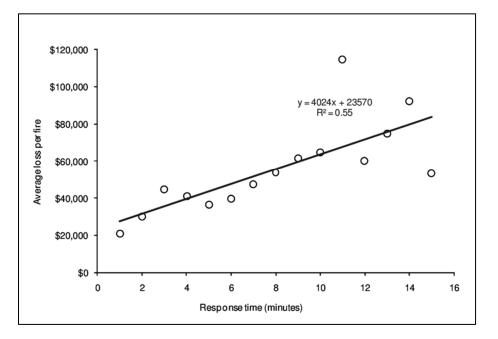

#### 4.) Proximity (Travel Time) Risk Factors

Timely response is a critical factor in responding to emergency calls to ensure the safety of people and protection of property. Numerous studies have confirmed this wellestablished understanding and the results of one such study is included with this Report. The graph below shows the linear function relationship ranking between response time and loss in dollars. Accordingly, parcels that are closer to a fire station require a shorter travel time for response, and receive a higher level of special benefit than parcels with a longer travel time.

Travel Time versus Property Loss

Source: Neil Challands "The Relationships Between Fire Service Response Time and Fire Outcomes," Fire Technology, July 2010.

Travel time from the fire station to each parcel was calculated and analyzed using Geographical Information Systems.

Refer to Appendix B for a diagram of the Response Areas Travel Time in Esparto FPD.

Table 9 below shows the relative normalized value of travel time

|             |            |               | Normalized Travel |
|-------------|------------|---------------|-------------------|
| Travel Time | Score (\$) | Impact Effect | Time Factor       |
| <5          | 43,690     | 138           | 1.15              |
| 5 to 10     | 63,810     | 126           | 1.05              |
| 11-15       | 83,930     | 120           | 1.00              |
| 16-20       | 104,050    | 116           | 0.97              |
| 20+         | 124,170    | 114           | 0.95              |

**Table 9 – Travel Time Premium Factor** 