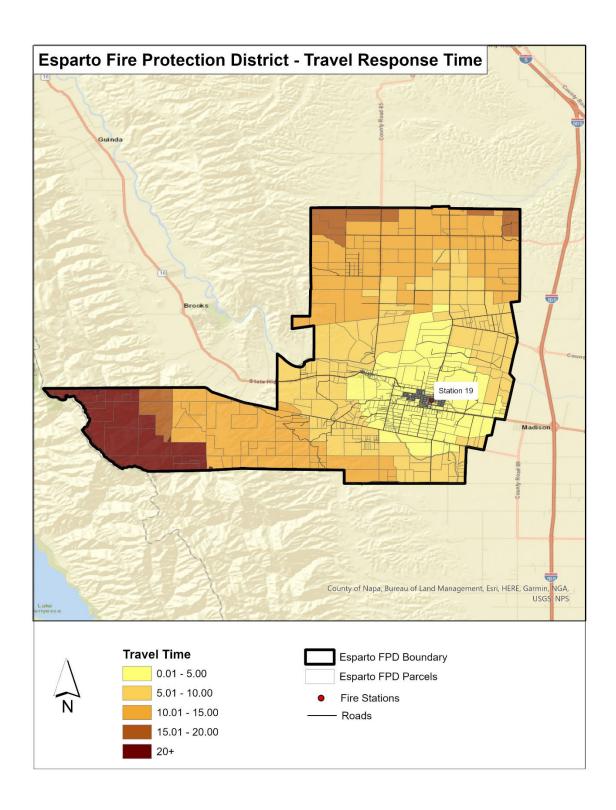

#### **Assessment Apportionment**

The Assessment Engineer determined that the appropriate method of assessment should be based on the type of property, the relative risk of fire by type of property, the relative fire hazard zone factor, the relative travel time factor, the relative size of the property, and the relative damage value (replacement cost) of fires by property type. This method is further described below.

#### Method of Assessment

The next step in apportioning assessments is to determine the relative special benefit for each property. This process involves determining the relative benefit received by each property in relation to a "benchmark" property, a single family detached dwelling on one parcel (one "Single Family Equivalent Benefit Unit" or "SFE").

#### 4.) Proximity (Travel Time) Risk Factors

Timely response is a critical factor in responding to emergency calls to ensure the safety of people and protection of property. Numerous studies have confirmed this wellestablished understanding and the results of one such study is included with this Report. The graph below shows the linear function relationship ranking between response time and loss in dollars. Accordingly, parcels that are closer to a fire station require a shorter travel time for response, and receive a higher level of special benefit than parcels with a longer travel time.

Travel Time versus Property Loss

Source: Neil Challands "The Relationships Between Fire Service Response Time and Fire Outcomes," Fire Technology, July 2010.

Travel time from the fire station to each parcel was calculated and analyzed using Geographical Information Systems.

Refer to Appendix B for a diagram of the Response Areas Travel Time in Esparto FPD.

Table 9 below shows the relative normalized value of travel time

|             |            |               | Normalized Travel |
|-------------|------------|---------------|-------------------|
| Travel Time | Score (\$) | Impact Effect | Time Factor       |
| <5          | 43,690     | 138           | 1.15              |
| 5 to 10     | 63,810     | 126           | 1.05              |
| 11-15       | 83,930     | 120           | 1.00              |
| 16-20       | 104,050    | 116           | 0.97              |
| 20+         | 124,170    | 114           | 0.95              |

**Table 9 – Travel Time Premium Factor** 