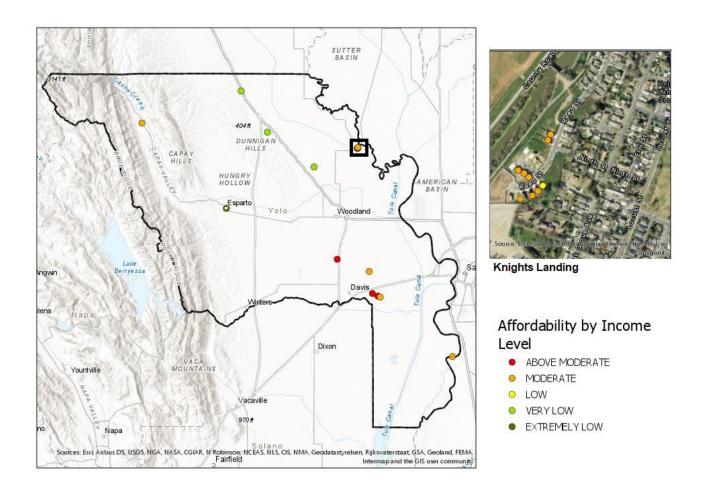

CEMEX (ZF95-093) Syar (ZF98-010) Teichert Esparto (ZF95-094) Teichert Schwarzgruber (ZF2011-0035) Teichert Woodland (ZF94-095)

- <u>Lower Elkhorn Basin Setback Levee</u>: State project was initiated to "set back" 7+ miles of
  the east levee of the Yolo Bypass, creating a new "super levee" that will provide 100+ year
  flood protection to the Elkhorn Basin. The Lower Elkhorn Setback levee and the widening
  of the Sacramento Weir are under construction, with an anticipated completion date of
  mid-2023.
- PG&E Pipeline Crossing Flood Hazard Development Permit (ZF #2019-0034)
   Under the proposed Project, PG&E plans to remove the retired segments of the L-400 and L-401 pipelines and the existing exposed erosion control structures within Cache Creek. Native soil from the creek channel and banks will be replaced after the pipelines, palisades, and Ercon matting have been removed. Upon completion of Project activities, affected areas will be restored to approximate pre-Project contours.
- Knights Landing Flood Management Project: In 2019 Yolo County Natural Resources utilized \$1.5M in state funding to complete flood risk reduction feasibility studies for the unincorporated communities of <u>Clarksburg</u>, <u>Knights Landing and Yolo</u>. In 2020, the Division secured a \$15.1M grant from the State Department of Water Resources to implement priority projects identified in the Knights Landing Flood Risk Reduction study. The funded projects are as follows:
- 1. The design of levee improvements along the Sacramento River adjacent to Knights Landing, the design and permitting of the Knights Landing Ridge Cut levee, and the design and permitting of the Mid-Valley Levee Reconstruction to include the construction of Site 9 & 10.
- 2. Completion of Phase 1 concepts for Portuguese Bend and Grays Bend Habitat enhancement projects.
- 3. The design, permitting, and construction of the Drainage Infrastructure Improvements.
- 4. The design of the New Cross Levee and New Cross Levee Loop Trail.

Each project is currently completing, or has recently completed, the CEQA process. Construction of the levee repairs and internal drainage improvements is scheduled to begin in fall 2022. This levee system has been operated and maintained by the Natural Resources Division through County Service Area 6 since 2017. When the Knights Landing Flood Management Project is completed, it will reduce or prevent flooding to a population of 995 economically disadvantaged residents, approximately 321 structures, and 3,500 acres of prime agricultural lands.