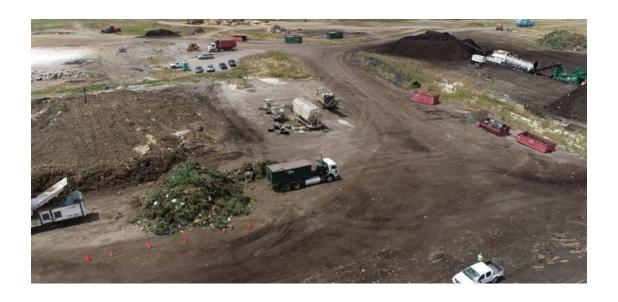

#### Yolo County Central Landfill

On November 9, 2021, the Board of Supervisors certified the Final Environmental Impact Report and adopted a Mitigation Monitoring and Report Program for several major changes to the design and operation of the Yolo County Central Landfill. The changes will allow the County greater flexibility in developing and implementing processes and operations that would reduce waste from the landfill, reduce environmental impacts of landfill operations, decrease GHG emissions, increase the recovery of materials and energy from waste, operate more efficiently and economically, and extend the facility's lifespan.

Other notable accomplishments and achievements at the Yolo County Central Landfill occurring during 2021 include the following:

- Construction of the In-Vessel Digester
- Operation of the construction and demolition (C&D) facility
- Approval of the organics and liquid waste disposal agreements
- Agreement to provide diversion services of organic waste with the County of Sacramento
- Approval of plans and specifications for construction of the next module
- Liquid waste disposal agreement
- Amendments with Northern Recycling for organic waste services
- Construction of waste management Unit H Aeration System
- 5-year review of the Countywide Integrated Waste Management Plan
- Adoption of plans and specifications for groundwater extraction pipeline