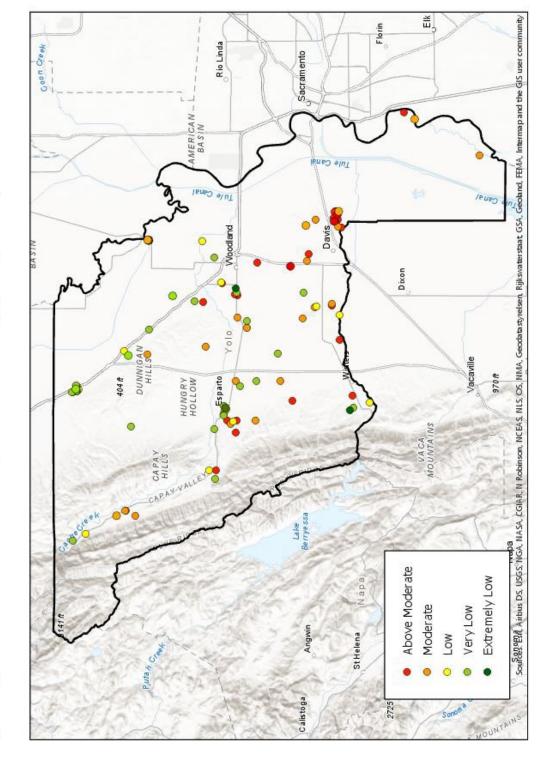

#### **FIGURES**

| Figure 1: General Plan Elements and Adoption Dates                                     | 5  |
|----------------------------------------------------------------------------------------|----|
| Figure 2: Adopted Schedule for New and Updated General Plan Documents                  |    |
| Figure 3. Location of 2021 Housing                                                     |    |
| Figure 4: Total Planning Applications for Yolo County 2010 - 2021                      | 21 |
| Figure 5: Total Building Permits Issued by Yolo County 2010 - 2021                     |    |
| Figure 6: Total Building Permit Valuation for Yolo County (in \$ millions) 2010 - 2021 |    |
| Table 1: 2021 Income Limits for Yolo County                                            | 15 |
| Table 2. 2021 Affordable Housing Maximum Costs                                         | 16 |
| Table 3: Regional Housing Needs Allocation (RHNA)                                      |    |
| Table 4: Annual New Housing Construction by Affordability                              | 18 |
| Table 5: Comparison of Regional Housing Needs Allocation (RHNA)                        |    |
| Table 6: RHNA- Yolo County (2021-2029 Planning Period)                                 |    |
| Table 7: New Home Construction Valuations in Unincorporated Yolo County 2013 - 2021    | 19 |