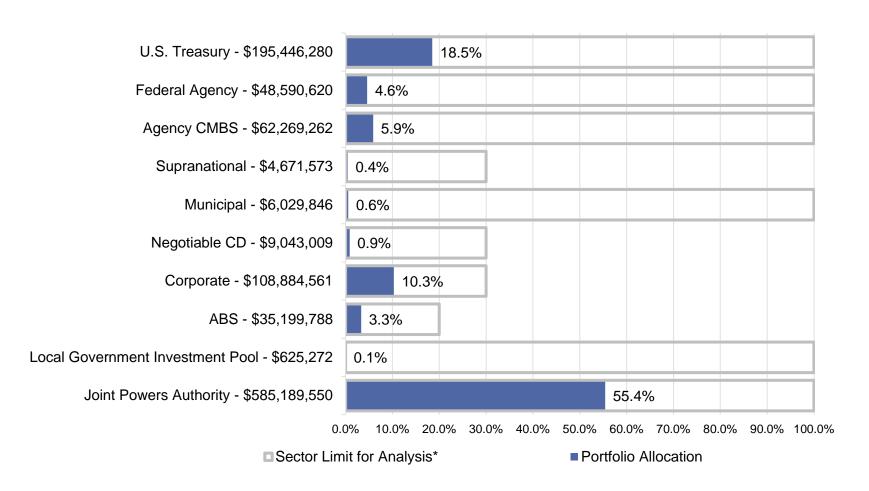

## **Sector Allocation Analytics**

For informational/analytical purposes only and is not provided for compliance assurance. Includes accrued interest. \*Sector Limit for Analysis is as derived from our interpretation of your most recent Investment Policy as provided.