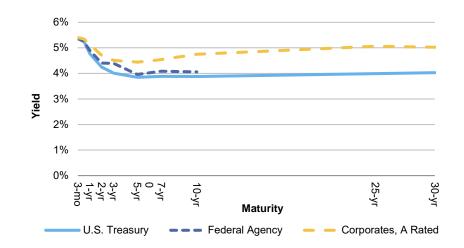

## **ICE BofAML Index Returns**

|                              | As of         | As of 12/31/2023 |         | Returns for Periods ended 12/31 |         |  |
|------------------------------|---------------|------------------|---------|---------------------------------|---------|--|
| December 31, 2023            | Duration      | Yield            | 3 Month | 1 Year                          | 3 Years |  |
| 1-3 Year Indices             |               |                  |         |                                 |         |  |
| U.S. Treasury                | 1.83          | 4.34%            | 2.49%   | 4.26%                           | (0.04%) |  |
| Federal Agency               | 1.60          | 4.44%            | 2.53%   | 4.69%                           | 0.11%   |  |
| U.S. Corporates, A-AAA rated | 1.80          | 5.02%            | 2.98%   | 5.33%                           | 0.46%   |  |
| Agency MBS (0 to 3 years)    | 1.77          | 5.11%            | 3.23%   | 4.83%                           | (1.06%) |  |
| Taxable Municipals           | 1.49          | 4.75%            | 2.39%   | 4.86%                           | 1.10%   |  |
| 1-5 Year Indices             |               |                  |         |                                 |         |  |
| U.S. Treasury                | 2.59          | 4.17%            | 3.10%   | 4.30%                           | (0.76%) |  |
| Federal Agency               | 1.97          | 4.36%            | 2.81%   | 4.68%                           | (0.55%) |  |
| U.S. Corporates, A-AAA rated | 2.51          | 4.92%            | 3.82%   | 5.89%                           | (0.25%) |  |
| Agency MBS (0 to 5 years)    | 2.63          | 4.94%            | 4.90%   | 4.88%                           | (1.38%) |  |
| Taxable Municipals           | 2.29          | 4.65%            | 2.99%   | 5.30%                           | 0.07%   |  |
| Master Indices (Maturities 1 | Year or Great | er)              |         |                                 |         |  |
| U.S. Treasury                | 6.43          | 4.11%            | 5.72%   | 3.87%                           | (4.04%) |  |
| Federal Agency               | 3.35          | 4.33%            | 3.86%   | 4.90%                           | (1.63%) |  |
| U.S. Corporates, A-AAA rated | 6.94          | 4.95%            | 7.62%   | 7.43%                           | (3.55%) |  |
| Agency MBS (0 to 30 years)   | 5.44          | 4.73%            | 7.37%   | 4.98%                           | (2.96%) |  |
| Taxable Municipals           | 9.15          | 4.92%            | 8.45%   | 8.35%                           | (4.30%) |  |