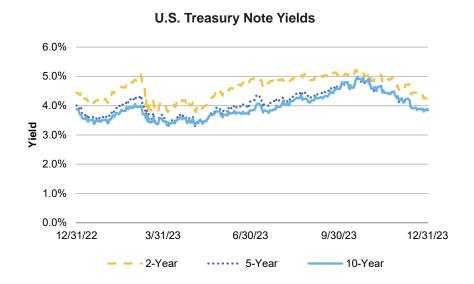

#### **Interest Rates**

► After peaking in October, a more dovish Fed and increased likelihood that the overnight target rate has reached its cycle-high drove interest rates lower through Q4. By the end of the year, the yield on a 2-year U.S. Treasury reached a 7-month low of 4.25%, while the 10-year U.S. Treasury note ended the year at 3.88%.

▶ Over the quarter, the yield on 2-, 5-, and 10-year U.S. Treasuries declined 79 bps, 76 bps, and 69 bps, respectively. Even the yield on a 3-month U.S. Treasury Bill declined by 11 bps, reflecting how aggressively markets have begun pricing in potential Fed rate cuts in the first half of 2024.

#### **U.S. Treasury Yields**

| Maturity | Dec '23 | Sep '23 | Change over<br>Quarter | Dec '22 | Change over<br>Year |
|----------|---------|---------|------------------------|---------|---------------------|
| 3-Month  | 5.34%   | 5.45%   | (0.11%)                | 4.37%   | 0.97%               |
| 1-Year   | 4.77%   | 5.46%   | (0.69%)                | 4.71%   | 0.06%               |
| 2-Year   | 4.25%   | 5.05%   | (0.80%)                | 4.43%   | (0.18%)             |
| 5-Year   | 3.85%   | 4.61%   | (0.76%)                | 4.01%   | (0.16%)             |
| 10-Year  | 3.88%   | 4.57%   | (0.69%)                | 3.88%   | 0.00%               |
| 30-Year  | 4.03%   | 4.70%   | (0.67%)                | 3.97%   | 0.06%               |