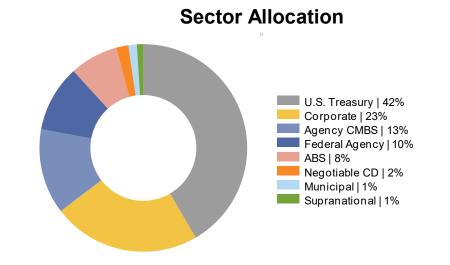

## **Sector Allocation Analytics**

For informational/analytical purposes only and is not provided for compliance assurance. Includes accrued interest. \*Sector Limit for Analysis is as derived from our interpretation of your most recent Investment Policy as provided.

## **Sector Allocation Review**

| Security Type  | Mar-23  | % of Total | Jun-23  | % of Total | Sep-23  | % of Total | Dec-23  | % of Total |
|----------------|---------|------------|---------|------------|---------|------------|---------|------------|
| U.S. Treasury  | \$264.6 | 57.5%      | \$258.0 | 56.7%      | \$196.2 | 43.1%      | \$194.9 | 41.6%      |
| Federal Agency | \$66.7  | 14.5%      | \$60.4  | 13.3%      | \$47.4  | 10.4%      | \$48.5  | 10.4%      |
| Agency CMBS    | \$3.8   | 0.8%       | \$6.5   | 1.4%       | \$47.2  | 10.4%      | \$62.0  | 13.3%      |
| Supranational  | \$6.6   | 1.5%       | \$6.6   | 1.5%       | \$6.7   | 1.5%       | \$4.7   | 1.0%       |
| Municipal      | \$9.0   | 2.0%       | \$9.0   | 2.0%       | \$5.9   | 1.3%       | \$6.0   | 1.3%       |
| Negotiable CD  | \$4.5   | 1.0%       | \$4.5   | 1.0%       | \$8.9   | 2.0%       | \$8.9   | 1.9%       |
| Corporate      | \$97.3  | 21.2%      | \$103.6 | 22.8%      | \$115.6 | 25.4%      | \$107.8 | 23.0%      |
| ABS            | \$6.7   | 1.5%       | \$5.9   | 1.3%       | \$26.6  | 5.9%       | \$35.1  | 7.5%       |
| Total          | \$459.2 | 100.0%     | \$454.5 | 100.0%     | \$454.5 | 100.0%     | \$467.9 | 100.0%     |