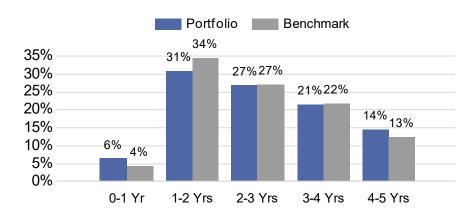

## **Duration Distribution**

 Yield and duration calculations exclude cash and cash equivalents. Sector allocation includes market values and accrued interest. The portfolio's benchmark is currently the ICE BofA 1-5 Year Gov/Corp A-AAA US issuers BU10. Prior to 6/30/21 is was the 1-5 UST. Prior to 12/31/20 it was the 0-5 Year U.S Treasury Index. Prior to 9/30/17 it was the ICE BofA 3 Month U.S Treasury Bill Index & ICE BofA 1-3 Year U.S Tr. Source: Bloomberg. An average of each security's credit rating was assigned a numeric value and adjusted for its relative weighting in the portfolio.