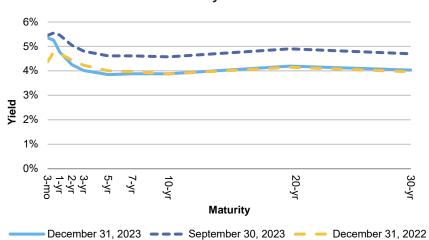

▶ With the Fed pivoting to easier monetary policy and a soft-landing scenario coming into focus, yields on U.S. Treasury maturities from one to 30 years declined 65 to 80 bps in Q4, while the S&P 500 Index jumped 11.7% and the technology-heavy NASDAQ was higher by 13.8%.

#### **U.S. Treasury Yields**

| Maturity | Dec '23 | Sep '23 | Change over<br>Quarter | Dec '22 | Change over<br>Year |
|----------|---------|---------|------------------------|---------|---------------------|
| 3-Month  | 5.34%   | 5.45%   | (0.11%)                | 4.37%   | 0.97%               |
| 1-Year   | 4.77%   | 5.46%   | (0.69%)                | 4.71%   | 0.06%               |
| 2-Year   | 4.25%   | 5.05%   | (0.80%)                | 4.43%   | (0.18%)             |
| 5-Year   | 3.85%   | 4.61%   | (0.76%)                | 4.01%   | (0.16%)             |
| 10-Year  | 3.88%   | 4.57%   | (0.69%)                | 3.88%   | 0.00%               |
| 30-Year  | 4.03%   | 4.70%   | (0.67%)                | 3.97%   | 0.06%               |

Source: Bloomberg.

U.S. Treasury Yield Curve

Yield Curves as of December 31, 2023