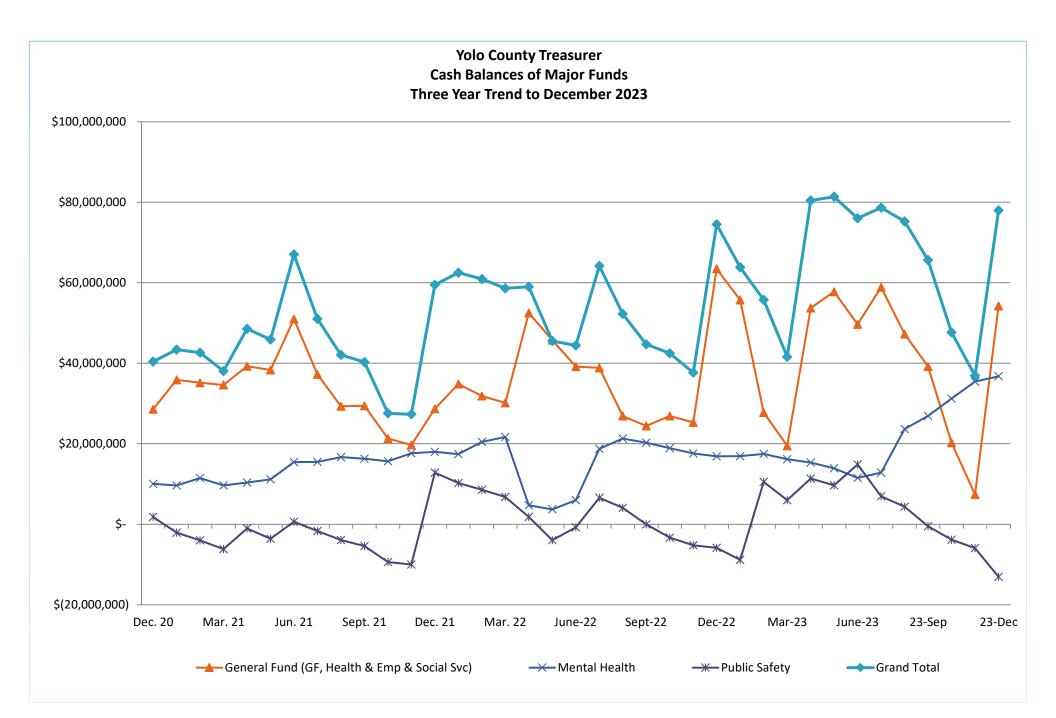

#### CASH BALANCES

Attachment D (Cash Balances) depicts the cash balances of the three major operation funds of the County, and their combined balance. On December 31, 2023 this unaudited balance was \$78 million, which increased by \$12.3 million from the prior quarter caused in part by the collection of property taxes and driven by net operating revenues and expenditures.