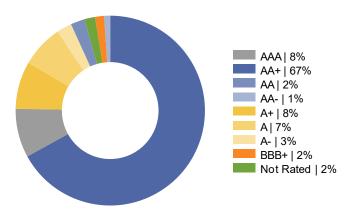

## **Portfolio Statistics**

| Total Market Value           | \$470,428,414.73 |
|------------------------------|------------------|
| Securities Sub-Total         | \$467,918,068.38 |
| Accrued Interest             | \$2,216,871.35   |
| Cash                         | \$293,475.00     |
| Portfolio Effective Duration | 2.52 years       |
| Benchmark Effective Duration | 2.51 years       |
| Yield At Cost                | 2.97%            |
| Yield At Market              | 4.38%            |
| Portfolio Credit Quality     | AA               |
|                              |                  |

## **Credit Quality - S&P**