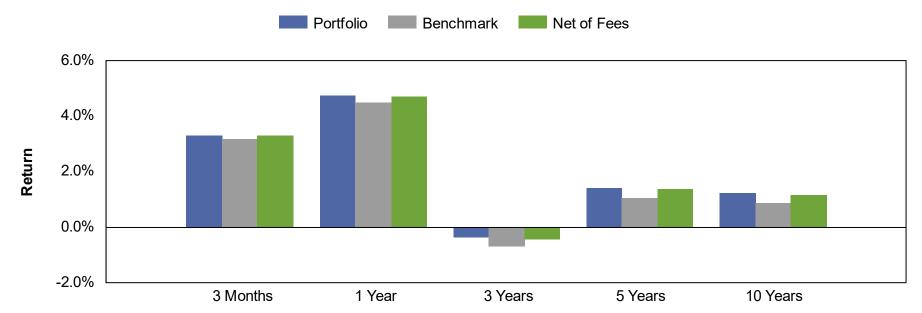

### Portfolio Performance

| Market Value Basis Earnings  | 3 Months     | 1 Year       | 3 Years        | 5 Years        | 10 Years       |
|------------------------------|--------------|--------------|----------------|----------------|----------------|
| Interest Earned <sup>2</sup> | \$2,867,411  | \$8,669,939  | \$18,278,714   | \$29,234,891   | \$45,710,144   |
| Change in Market Value       | \$12,195,230 | \$12,748,097 | (\$23,482,263) | (\$12,895,522) | (\$16,815,309) |
| Total Dollar Return          | \$15,062,641 | \$21,418,036 | (\$5,203,549)  | \$16,339,369   | \$28,894,835   |
| Total Return <sup>3</sup>    |              |              |                |                |                |
| Portfolio                    | 3.30%        | 4.75%        | -0.39%         | 1.41%          | 1.22%          |
| Benchmark⁴                   | 3.18%        | 4.48%        | -0.72%         | 1.03%          | 0.85%          |
| Basis Point Fee              | 0.01%        | 0.06%        | 0.06%          | 0.06%          | 0.06%          |
| Net of Fee Return            | 3.29%        | 4.69%        | -0.45%         | 1.35%          | 1.16%          |

3. Returns for periods one year or less are presented on a periodic basis. Returns for periods greater than one year are presented on an annualized basis.

4. The portfolio's benchmark is currently the ICE BofA 1-5 Year Gov/Corp A-AAA US issuers BU10. Prior to 6/30/21 is was the 1-5 UST. Prior to 12/31/20 it was the 0-5 Year U.S Treasury Index. Prior to 9/30/17 it was the ICE BofA 3 Month U.S Treasury Bill Index & ICE BofA 1-3 Year U.S Tr. Source: Bloomberg.