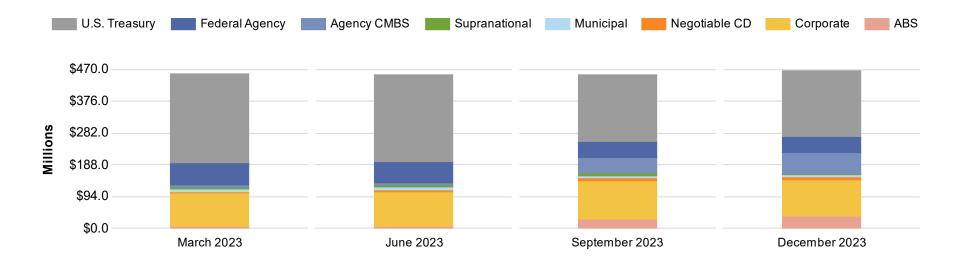

## **Sector Allocation Review**

| Security Type  | Mar-23  | % of Total | Jun-23  | % of Total | Sep-23  | % of Total | Dec-23  | % of Total |
|----------------|---------|------------|---------|------------|---------|------------|---------|------------|
| U.S. Treasury  | \$264.6 | 57.5%      | \$258.0 | 56.7%      | \$196.2 | 43.1%      | \$194.9 | 41.6%      |
| Federal Agency | \$66.7  | 14.5%      | \$60.4  | 13.3%      | \$47.4  | 10.4%      | \$48.5  | 10.4%      |
| Agency CMBS    | \$3.8   | 0.8%       | \$6.5   | 1.4%       | \$47.2  | 10.4%      | \$62.0  | 13.3%      |
| Supranational  | \$6.6   | 1.5%       | \$6.6   | 1.5%       | \$6.7   | 1.5%       | \$4.7   | 1.0%       |
| Municipal      | \$9.0   | 2.0%       | \$9.0   | 2.0%       | \$5.9   | 1.3%       | \$6.0   | 1.3%       |
| Negotiable CD  | \$4.5   | 1.0%       | \$4.5   | 1.0%       | \$8.9   | 2.0%       | \$8.9   | 1.9%       |
| Corporate      | \$97.3  | 21.2%      | \$103.6 | 22.8%      | \$115.6 | 25.4%      | \$107.8 | 23.0%      |
| ABS            | \$6.7   | 1.5%       | \$5.9   | 1.3%       | \$26.6  | 5.9%       | \$35.1  | 7.5%       |
| Total          | \$459.2 | 100.0%     | \$454.5 | 100.0%     | \$454.5 | 100.0%     | \$467.9 | 100.0%     |