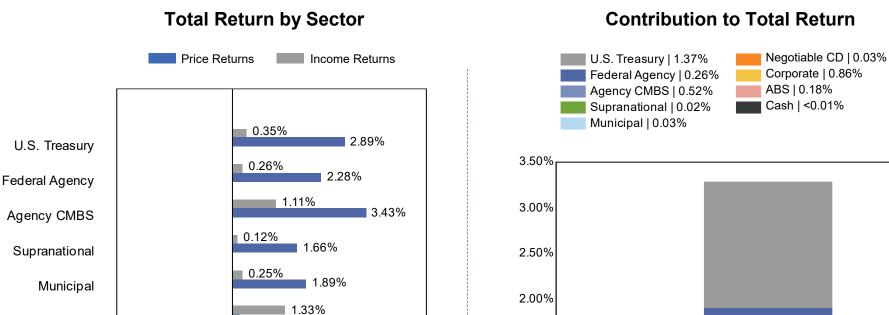

Return

1.50%

1.00%

0.50%

0.00%

**Quarterly Sector Performance** 

1. Performance on trade-date basis, gross (i.e., before fees), in accordance with the CFA Institute's Global Investment Performance Standards (GIPS).

2.56%

3.4%

5.0%

0.17%

0.2%

Return

0.85%

1.20%

1.8%

1.76%

2. Income returns calculated as interest earned on investments during the period.

3. Price returns calculated as the change in market value of each security for the period.

-1.4%

4. Returns are presented on a periodic basis.

Negotiable CD

Corporate

ABS

-3.0%