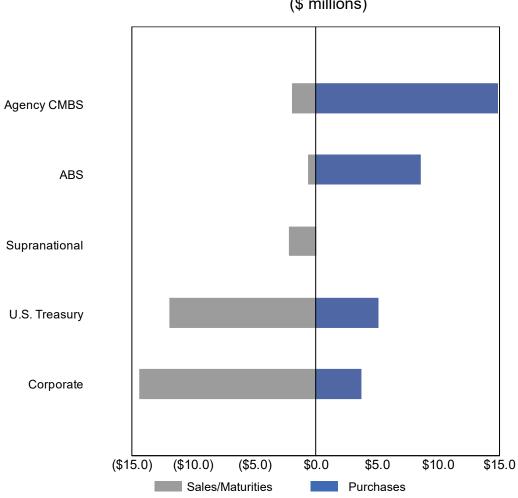

## **Portfolio Activity**

| Sector             | Net Activity   |
|--------------------|----------------|
| Agency CMBS        | \$12,863,681   |
| ABS                | \$7,958,278    |
| Supranational      | (\$2,151,718)  |
| U.S. Treasury      | (\$6,803,857)  |
| Corporate          | (\$10,734,217) |
| Total Net Activity | \$1,132,167    |

## Net Activity by Sector

(\$ millions)

Based on total proceeds (principal and accrued interest) of buys, sells, maturities, and principal paydowns. Detail may not add to total due to rounding.