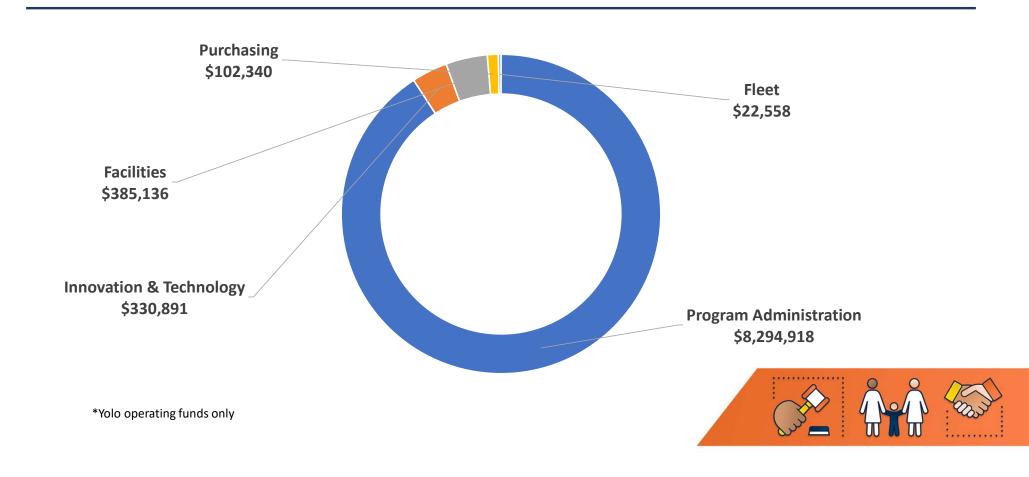

# 2023-24 Annual Update

**Regional Child Support Services** 



**MARCH 2024** 

#### 2023 – 2024 BUDGET SUMMARY

Operating Budget – Yolo \$9,135,843

Operating Budget –Sutter \$644,034

Total Operating Budget \$9,779,877

Capital Budget \$0

General Fund Contribution \$0

Full-Time Equivalents – Yolo 61

Full-Time Equivalents – Sutter 5



## Source of Funds





# Use of Operating Funds-Child Support



# Staffing Summary









#### **KEY CHALLENGES & EMERGING ISSUES**

#### Major Policy Changes

- Paradigm Shift Engagement vs Enforcement
- Caseload Decline
- Potential Future Budgetary Issues



## ANTICIPATED MAJOR ACCOMPLISHMENTS 23/24

- Increasing parental agreement on child support orders (Stipulations): 46.4% FFY 2022/23 almost 25% higher than the statewide average
- Collection data 22/23- total collections = \$22,399,897 (Colusa = \$1,624,091; Sutter = \$7,105,968; Yolo = \$13,669,838)
- Eliminating approximately \$6.5 million in assigned child support debt owed by parents who have or have had children in the foster care system.
- Eliminating approximately \$4.6 million in assigned child support debt for eligible parents who receive income from SSI/SSP, SSDI, CAPI and VA Disab