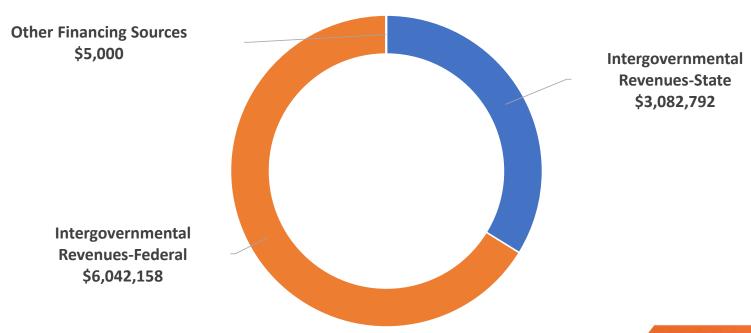

# 2023-24 Annual Update

**Regional Child Support Services** 



**MARCH 2024** 

#### 2023 – 2024 BUDGET SUMMARY

Operating Budget – Yolo \$9,135,843

Operating Budget –Sutter \$644,034

Total Operating Budget \$9,779,877

Capital Budget \$0

General Fund Contribution \$0

Full-Time Equivalents – Yolo 61

Full-Time Equivalents – Sutter 5



## Source of Funds





# Use of Operating Funds-Child Support



# Staffing Summary









#### **KEY CHALLENGES & EMERGING ISSUES**

#### Major Policy Changes

- Paradigm Shift Engagement vs Enforcement
- Caseload Decline
- Potential Future Budgetary Issues



## ANTICIPATED MAJOR ACCOMPLISHMENTS 23/24

- Increasing parental agreement on child support orders (Stipulations): 46.4% FFY 2022/23 almost 25% higher than the statewide average
- Collection data 22/23- total collections = \$22,399,897 (Colusa = \$1,624,091; Sutter = \$7,105,968; Yolo = \$13,669,838)
- Eliminating approximately \$6.5 million in assigned child support debt owed by parents who have or have had children in the foster care system.
- Eliminating approximately \$4.6 million in assigned child support debt for eligible parents who receive