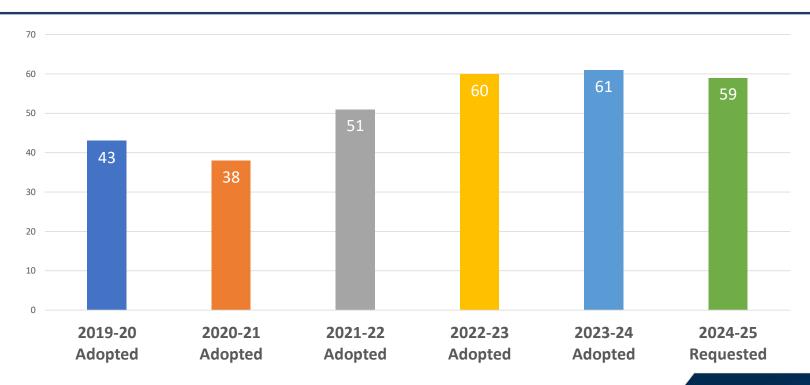

# 2023-24 Annual Update

**Regional Child Support Services** 



**MARCH 2024** 

#### 2023 – 2024 BUDGET SUMMARY

Operating Budget – Yolo \$9,135,843

Operating Budget –Sutter \$644,034

Total Operating Budget \$9,779,877

Capital Budget \$0

General Fund Contribution \$0

Full-Time Equivalents – Yolo 61

Full-Time Equivalents – Sutter 5



## Source of Funds





# Use of Operating Funds-Child Support



# Staffing Summary









#### **KEY CHALLENGES & EMERGING ISSUES**

#### Major Policy Changes

- Paradigm Shift Engagement vs Enforcement
- Caseload Decline
- Potential Future Budgetary Issues



## ANTICIPATED MAJOR ACCOMPLISHMENTS 23/24

- Increasing parental agreement on child support orders (Stipulations): 46.4% FFY 2022/23 almost 25% higher than the statewide average
- Collection data 22/23- total collections = \$22,399,897 (Colusa = \$1,624,091; Sutter = \$7,105,968; Yolo = \$13,669,838)
- Eliminating approximately \$6.5 million in assigned child support debt owed by parents who have or have had children in the foster care system.
- Eliminating approximately \$4.6 million in assigned child support debt for eligible parents who receive income from SSI/SSP, SSDI, CAPI and VA Disability.
- Implementing