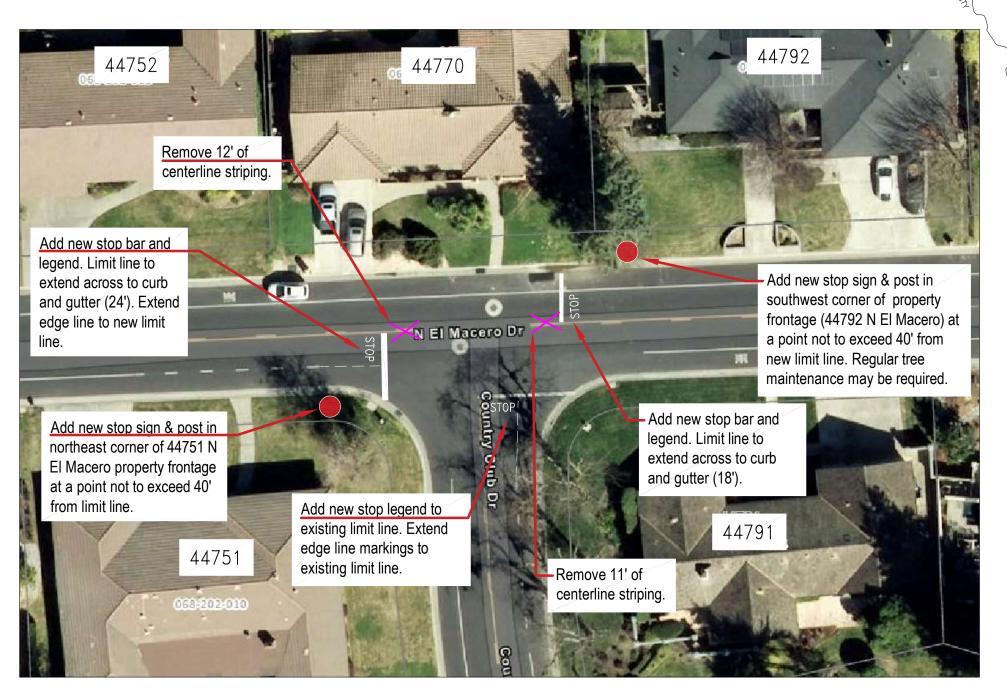

# ALL-WAY STOP AT INTERSECTION OF NORTH EL MACERO DR & COUNTRY CLUB DR

COLUSA COUNTY

STOP SIGN

\*\* Final sign placements are dependent on utility alert markings.

NOT TO SCALE

COLUSA COUNTY

markings.