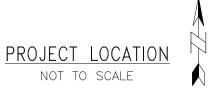

# INSTALLING A VEHICLE SPEED FEEDBACK SIGN ON NORTH EL MACERO DRIVE

YOLO COUNTY MAP

NO SCALE

SOLANO COUNT

PROJECT LOCATION

COLUSA COUNTY

Vehicle Speed Feedback Sign

\*\*Final sign placement is dependent on utility alert markings.

### COUNTY OF YOLO PUBLIC WORKS DIVISION

# INSTALLING A VEHICLE SPEED FEEDBACK SIGN ON COUNTRY CLUB DRIVE

YOLO COUNTY MAP

NO SCALE

SOLANO COUNT

PROJECT LOCATION

COLUSA COUNTY

Vehicle Speed Feedback Sign

\*\*Final sign placement is dependent on utility alert markings.