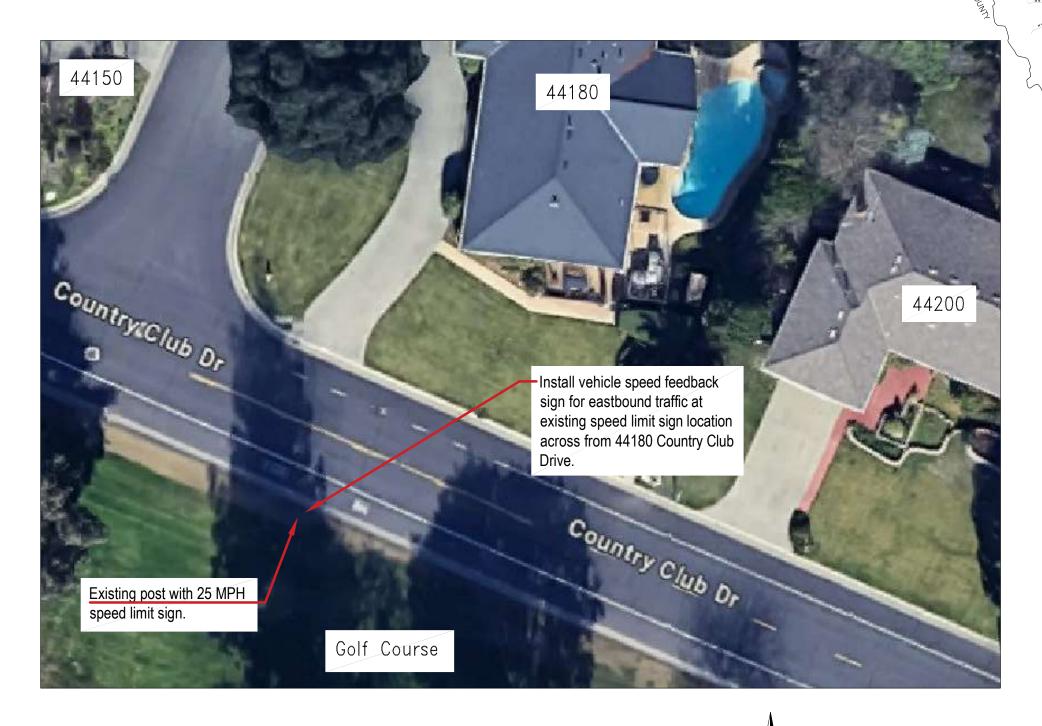

### COUNTY OF YOLO PUBLIC WORKS DIVISION

# INSTALLING A VEHICLE SPEED FEEDBACK SIGN ON COUNTRY CLUB DRIVE

YOLO COUNTY MAP

NO SCALE

SOLANO COUNT

PROJECT LOCATION

COLUSA COUNTY

Vehicle Speed Feedback Sign

\*\*Final sign placement is dependent on utility alert markings.