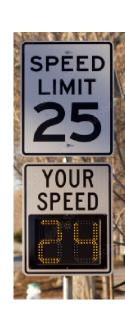

# INSTALLING A VEHICLE SPEED FEEDBACK SIGN ON SOUTH EL MACERO DRIVE

COLUSA COUNTY

Vehicle Speed Feedback Sign

\*\*Final sign placement is dependent on utility alert markings.

# INSTALLING A VEHICLE SPEED FEEDBACK SIGN ON NORTH EL MACERO DRIVE

YOLO COUNTY MAP

NO SCALE

SOLANO COUNT

PROJECT LOCATION

COLUSA COUNTY

Vehicle Speed Feedback Sign

\*\*Final sign placement is dependent on utility alert markings.

# INSTALLING A VEHICLE SPEED FEEDBACK SIGN ON COUNTRY CLUB DRIVE

YOLO COUNTY MAP

NO SCALE

SOLANO COUNT

PROJECT LOCATION

COLUSA COUNTY

Vehicle Speed Feedback Sign

\*\*Final sign placement is dependent on utility alert markings.