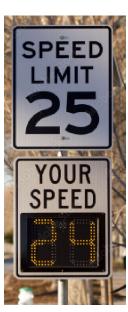

# INSTALLING A VEHICLE SPEED FEEDBACK SIGN ON SOUTH EL MACERO DRIVE

COLUSA COUNTY

Vehicle Speed Feedback Sign

\*\*Final sign placement is dependent on utility alert markings.