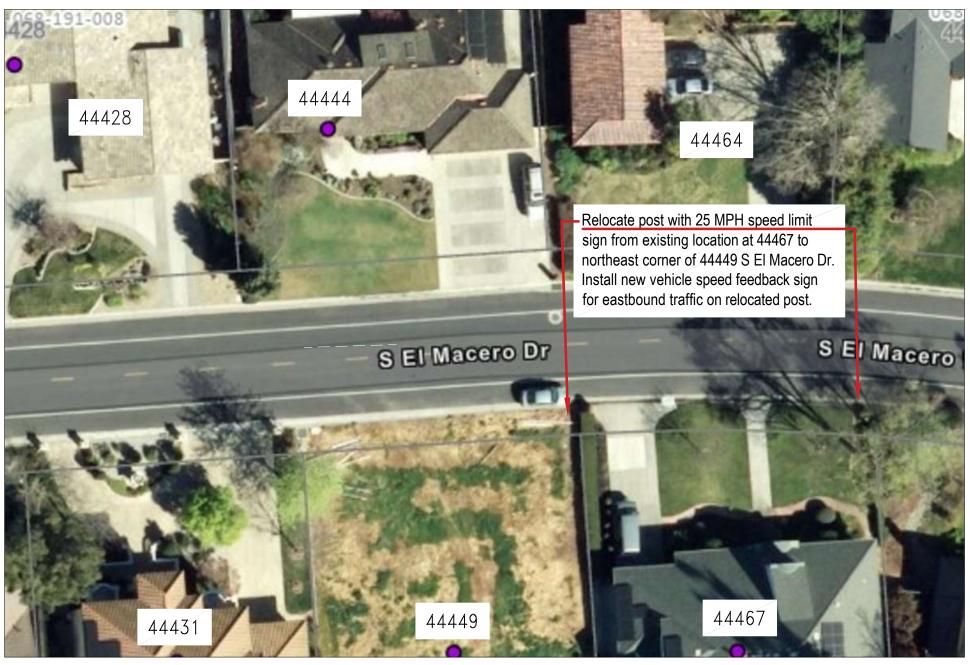

# INSTALLING A VEHICLE SPEED FEEDBACK SIGN ON SOUTH EL MACERO DRIVE

COLUSA COUNTY

Vehicle Speed Feedback Sign

\*\*Final sign placement is dependent on utility alert markings.