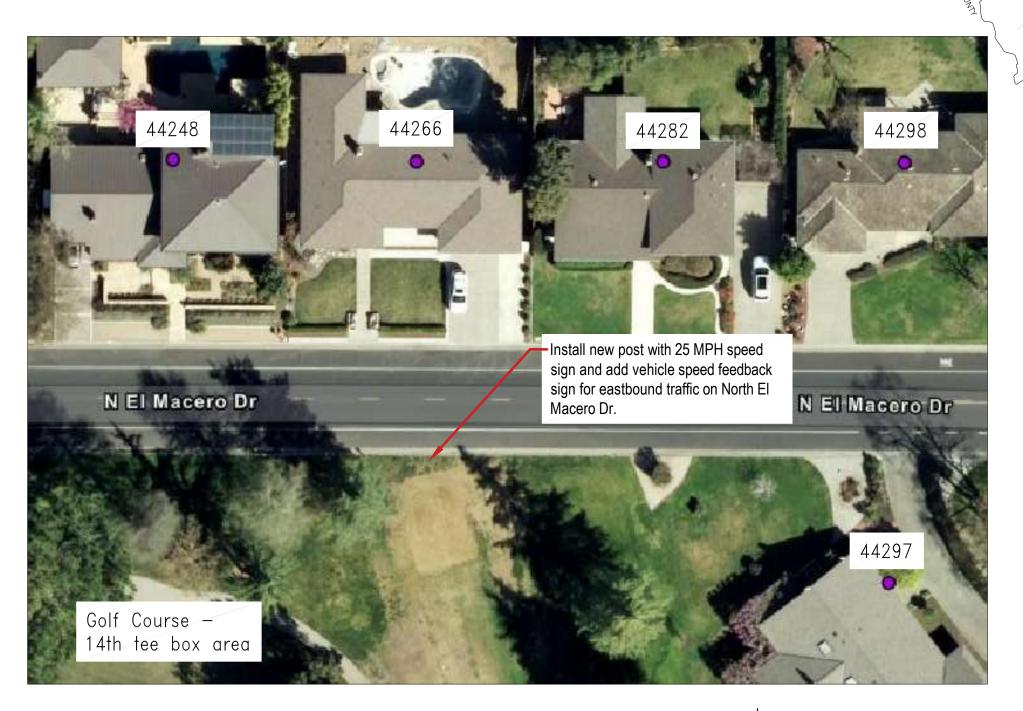

# INSTALLING A VEHICLE SPEED FEEDBACK SIGN ON NORTH EL MACERO DRIVE

YOLO COUNTY MAP

NO SCALE

SOLANO COUNT

PROJECT LOCATION

COLUSA COUNTY

Vehicle Speed Feedback Sign

\*\*Final sign placement is dependent on utility alert markings.

### COUNTY OF YOLO PUBLIC WORKS DIVISION