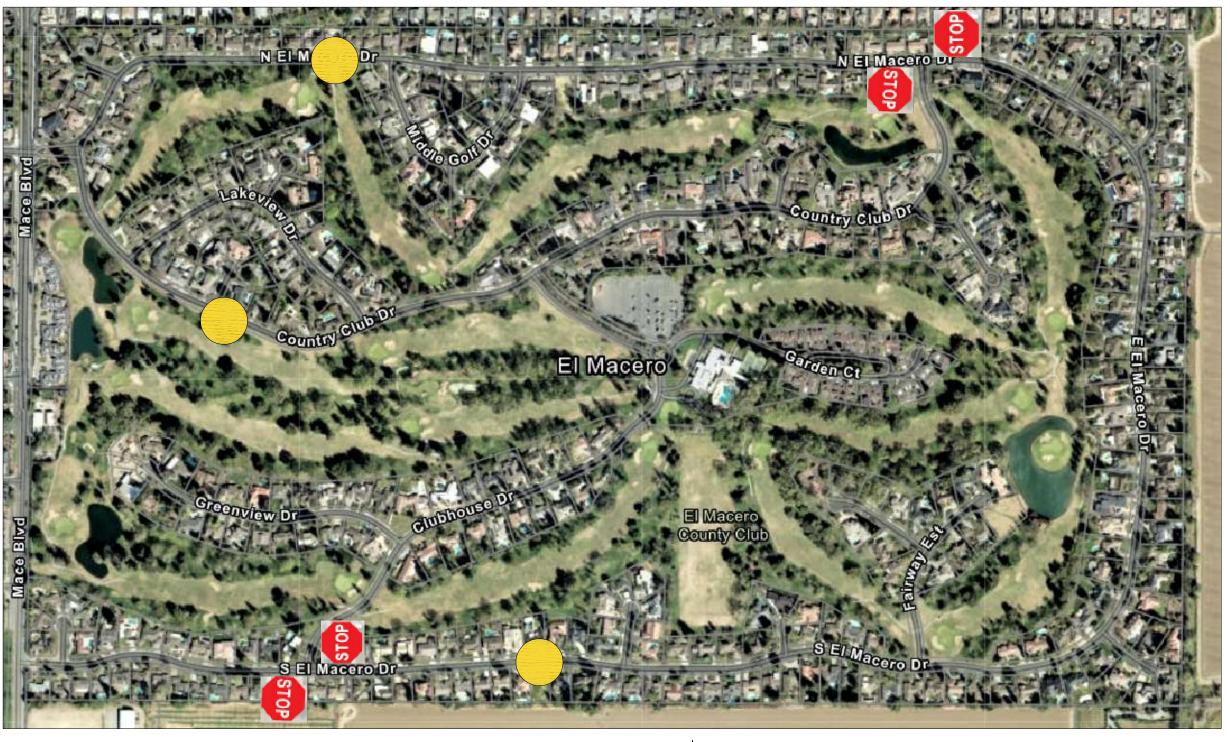

#### **EL MACERO TRAFFIC CALMING IMPROVEMENT PLANS**

New Stop Sign Locations

Vehicle Speed Feedback Sign Locations

SOLANO COUNT

PROJECT LOCATION

YOLO COUNTY MAP